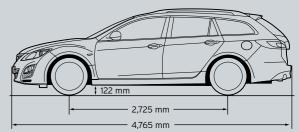

# **SPECIFICATIONS**

| Powertrain                      |                  |                                                 |                            |                          |                          |                                                |  |
|---------------------------------|------------------|-------------------------------------------------|----------------------------|--------------------------|--------------------------|------------------------------------------------|--|
| Engine type                     | 2.5              | 2.5 litre in-line 4 cylinder 16 valve DOHC S-VT |                            |                          |                          |                                                |  |
| Engine capacity                 |                  |                                                 | 2,48                       | 38 cc                    |                          | 2,183 cc                                       |  |
| Bore and stroke                 |                  |                                                 | 89.0 mm >                  | 100.0 mm                 |                          | 86.0 mm x 94.0 mm                              |  |
| Compression ratio               |                  |                                                 | 9.7                        | 7:1                      |                          | 16.3 : 1                                       |  |
| Maximum power                   |                  |                                                 | 125 kW @                   | 6,000 rpm                |                          | 132 kW @ 3,500 rpm                             |  |
| Maximum torque                  |                  |                                                 | 226 Nm @                   | 4,000 rpm                |                          | 400 Nm @ 1,800 - 3,000 rpm                     |  |
| Throttle control                |                  |                                                 | Electronic (d              | lrive-by-wire)           |                          | Electronic (drive-by-wire)                     |  |
| Fuel system                     |                  |                                                 | Electronic por             | t fuel injection         |                          | Common-rail electronic<br>direct injection     |  |
| Fuel tank capacity              |                  |                                                 | 64                         | itres                    |                          | 64 litres                                      |  |
| Recommended fuel                |                  |                                                 | Diesel (ultra low sulphur) |                          |                          |                                                |  |
| Fuel consumption <sup>1</sup>   | man (combined)   | 8.3 litres<br>per 100 km                        | 8.5 litres<br>per 100 km   | -                        | 8.5 litres<br>per 100 km | 5.9 litres per 100 km                          |  |
|                                 | auto (combined)  | 8.7 litres<br>per 100 km                        | 8.8 litres<br>per 100 km   | 8.9 litres<br>per 100 km | 8.8 litres<br>per 100 km | -                                              |  |
| Emissions standard              |                  |                                                 | Euro s                     | tage IV                  |                          | Euro stage IV                                  |  |
| Manual transmission             |                  | 6-speed                                         | 6-speed                    | -                        | 6-speed                  | 6-speed                                        |  |
| Activematic (auto) transmission |                  |                                                 | 5-sp                       | beed                     |                          | -                                              |  |
| Gear ratio                      | 1st – man / auto | 3.454 / 3.620                                   | 3.454 / 3.620              | - / 3.620                | 3.454 / 3.620            | 3.538 / -                                      |  |
|                                 | 2nd              | 1.842 / 1.925                                   | 1.842 / 1.925              | - / 1.925                | 1.842 / 1.925            | 1.913 / -                                      |  |
|                                 | 3rd              | 1.310 / 1.285                                   | 1.310 / 1.285              | - / 1.285                | 1.310 / 1.285            | 1.218 / -                                      |  |
|                                 | 4th              | 0.970 / 0.933                                   | 0.970 / 0.933              | - / 0.933                | 0.970 / 0.933            | 0.880 / -                                      |  |
|                                 | 5th              | 0.795 / 0.692                                   | 0.795 / 0.692              | - / 0.692                | 0.795 / 0.692            | 0.809 / -                                      |  |
|                                 | 6th              | 0.680 / -                                       | 0.680 / -                  | -                        | 0.680 / -                | 0.711 / -                                      |  |
|                                 | reverse          | 3.198 / 3.405                                   | 3.198 / 3.405              | - / 3.405                | 3.198 / 3.405            | 3.831 / -                                      |  |
|                                 | final drive      | 4.388 / 3.863                                   | 4.388 / 3.863              | - / 3.863                | 4.388 / 3.863            | 3.611 (1st - 4th) / -<br>3.095 (5th - 6th) / - |  |

Touring Hatch

ž

fouring Wagon

uxury Sports Hatch

| Chassis            |              |                  |                  |                  |                  |                                |                  |  |
|--------------------|--------------|------------------|------------------|------------------|------------------|--------------------------------|------------------|--|
| Brake diameter     | front        |                  | 299 mm           |                  |                  |                                | 299 mm           |  |
|                    | rear         |                  | 280              | ) mm             |                  | 280 mm                         |                  |  |
| Brake type         |              | Ventila          | ted disc         |                  | Ventilated disc  |                                |                  |  |
|                    | rear         |                  | Solio            | d disc           |                  | Solid disc                     |                  |  |
| Steering type      |              |                  | Electric power   | assist steering  |                  | Electric power assist steering |                  |  |
| Suspension         |              | Double wishbone  |                  |                  |                  | Double wishbone                |                  |  |
|                    | rear         |                  |                  |                  |                  |                                | Multi-link       |  |
| Turning circle     | kerb to kerb | 11.0 m           | 11.0 m           | 11.0 m           | 11.4 m           | 11.0 m                         | 11.4 m           |  |
| Tyre size          |              | 215/50R17<br>91W | 215/50R17<br>91W | 215/50R17<br>91W | 225/45R18<br>91W | 215/50R17<br>91W               | 225/45R18<br>91W |  |
| Wheel size         |              | 17 x 7.0 J       | 17 x 7.0 J       | 17 x 7.0 J       | 18 x 7.5 J       | 17 x 7.0 J                     | 18 x 7.5 J       |  |
| Wheel type         |              |                  | Alloy            |                  |                  |                                | Alloy            |  |
| Wheel type (spare) |              |                  | Alloy (f         | full size)       |                  | Alloy (i                       | full size)       |  |

| Weights and capacit | ies                       |            |              |              |              |              |              |
|---------------------|---------------------------|------------|--------------|--------------|--------------|--------------|--------------|
| Cargo room          | volume (VDA)              | 519 litres | 510 litres   | 519 litres   | 510 litres   | 519 litres   | 510 litres   |
|                     | volume (VDA) <sup>2</sup> | -          | 1,702 litres | 1,751 litres | 1,702 litres | 1,751 litres | 1,702 litres |
| Kerb weight         | man                       | 1,430 kg   | 1,468 kg     | -            | 1,502 kg     | 1,607 kg     | 1,601 kg     |
|                     | auto                      | 1,452 kg   | 1,487 kg     | 1,522 kg     | 1,521 kg     | _            | _            |
| Towing capacity     | braked <sup>3</sup>       | 1,500 kg   | 1,500 kg     | 1,500 kg     | 1,500 kg     | 1,500 kg     | 1,500 kg     |
|                     | unbraked <sup>3</sup>     | 550 kg     | 550 kg       | 550 kg       | 550 kg       | 550 kg       | 550 kg       |