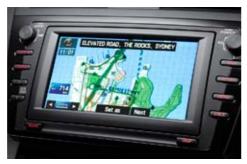

And if you're after a little extra, Luxury Sports and Diesel Sports give you satellite navigation via a large easy-to-read LCD screen so you'll never get lost. There's not much else you'll ever need to make your journey complete.

Nice find. Satellite navigation is clearly displayed on a easy-to-read 7 inch screen.

drive even more rewarding.

Luxury Sports features additional to Touring include:

- 18 inch alloy wheels • Headlamps (Bi-Xenon) with Adaptive
- Power-sliding glass sunroof Sports grille
- Rear spoiler
- Aluminium pedals and footrest
- Blackout instrument cluster