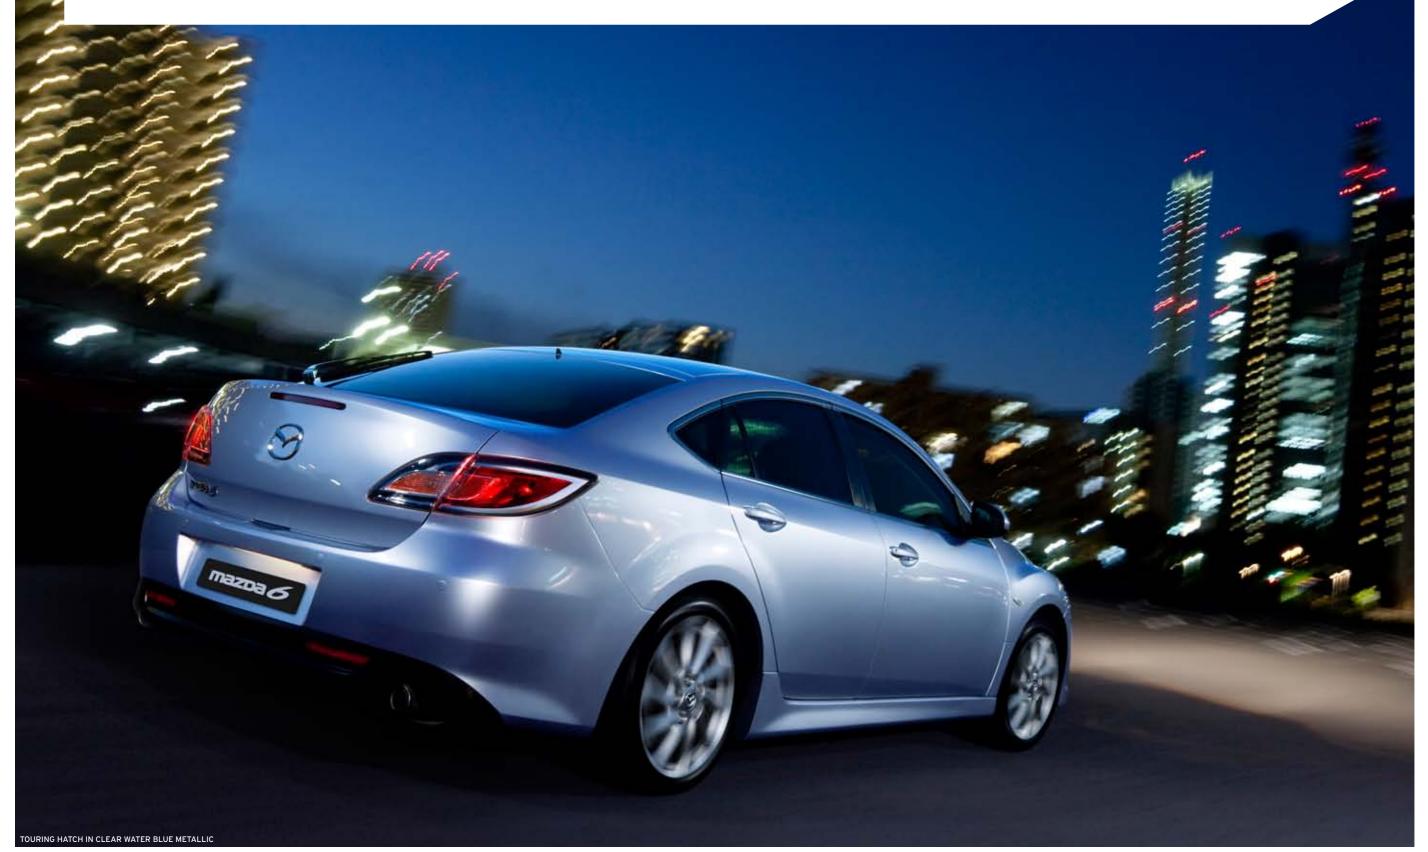

### ENJOYMENT. IT'S THE FIRST DESTINATION

Some cars are all about getting from A to B, but in a Mazda6 it's all about the excitement in between.

Take a corner in a Mazda6 and you'll be keen to get to the next one. And the one after that. Its quick reflexes and agility mean you'll revel in every move, and the strong sense of stability means you can do it all with absolute confidence. Electric power assist steering ensures you feel connected to the road. Squeeze the brake pedal and the four large discs bite with strength.

Want to feel how spirited Mazda6 can really be? Flex your right foot. Its 125kW, 2.5 litre four-cylinder petrol engine responds with instant punch, thanks to an electronic throttle

and Sequential Valve Timing. A Variable Intake System pumps up the torque curve further while using surprisingly little fuel.