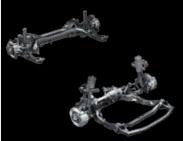

**In control**. Fully independent suspension delivers responsive, secure handling. Electric steering system enhances control.

**Quick shifting.** Manual snicks between 6 sporty ratios.

**Engaging auto.** 5-speed Activematic allows manual or automatic shifting. In auto mode Active Adaptive Shift intuitively selects the right gear for the conditions and your driving style.

Touring Hatch

ž

fouring Wagon

uxury Sports Hatch

| Chassis            |              |                  |                  |                  |                  |                                |                  |  |
|--------------------|--------------|------------------|------------------|------------------|------------------|--------------------------------|------------------|--|
| Brake diameter     | front        |                  | 299 mm           |                  |                  |                                | 299 mm           |  |
|                    | rear         |                  | 280              | ) mm             |                  | 280 mm                         |                  |  |
| Brake type         |              | Ventila          | ted disc         |                  | Ventilated disc  |                                |                  |  |
|                    | rear         |                  | Solio            | d disc           |                  | Solid disc                     |                  |  |
| Steering type      |              |                  | Electric power   | assist steering  |                  | Electric power assist steering |                  |  |
| Suspension         |              | Double wishbone  |                  |                  |                  | Double wishbone                |                  |  |
|                    | rear         |                  |                  |                  |                  |                                | Multi-link       |  |
| Turning circle     | kerb to kerb | 11.0 m           | 11.0 m           | 11.0 m           | 11.4 m           | 11.0 m                         | 11.4 m           |  |
| Tyre size          |              | 215/50R17<br>91W | 215/50R17<br>91W | 215/50R17<br>91W | 225/45R18<br>91W | 215/50R17<br>91W               | 225/45R18<br>91W |  |
| Wheel size         |              | 17 x 7.0 J       | 17 x 7.0 J       | 17 x 7.0 J       | 18 x 7.5 J       | 17 x 7.0 J                     | 18 x 7.5 J       |  |
| Wheel type         |              |                  | Alloy            |                  |                  |                                | Alloy            |  |
| Wheel type (spare) |              |                  | Alloy (f         | full size)       |                  | Alloy (i                       | full size)       |  |