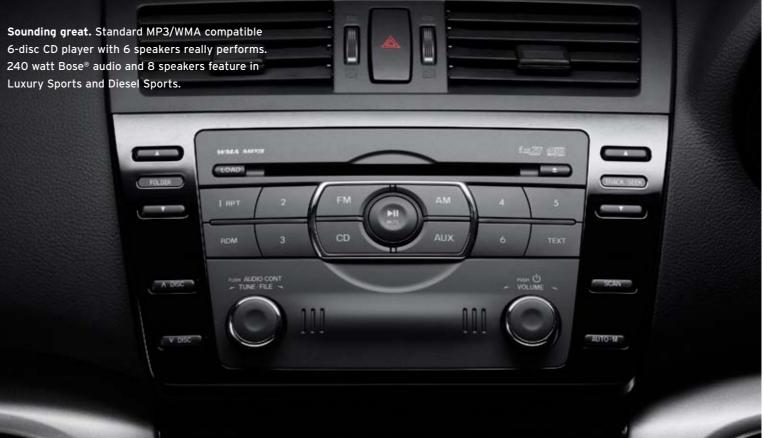

**...** 

O ma

\*\*\*\*\*\*\*

NEO I DE MOO

....

There are many things that go into making the perfect journey. It's the sound of a favourite tune from your CD or Bluetooth<sup>®</sup> connected MP3 player heard through 6 high-quality speakers. Or performed by superb Bose<sup>®</sup> audio comprising 8 speakers and 240 watts in Luxury Sports and Diesel Sports.