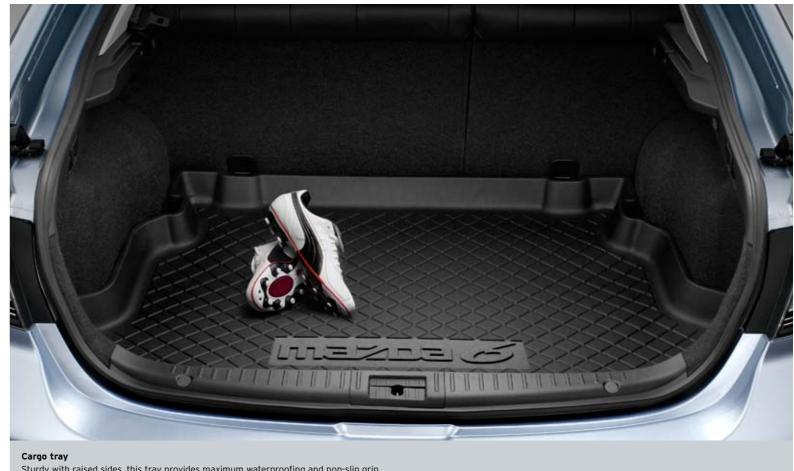

If you're in Luxury Sports or Diesel Sports then you can kick the performance feel up a notch with aluminium pedals and a leather-clad gear knob.

You'll never have to change your habits to fit your car again. Every model offers generous openings to take on loads easily. The hatch and wagon put the clever 'Karakuri' system to work by allowing the rear seatbacks to fold forward in a single sweep. And the wagon's tonneau cover automatically moves with the tailgate to shield cargo from sunlight and prying eyes.

**Makes way.** Moving something? 60:40 split-fold rear seats make way for long or bulky items.

Smart space. Open the wagon's tailgate and you've got 519 litres of space. Cleverly incorporated 'Karakuri' tonneau cover saves effort by moving as one with tailgate.

Load cargo conveniently. Both sedan and hatch offer generous load space with easy accessibility.

240 watt Bose<sup>®</sup> audio and 8 speakers feature in Luxury Sports and Diesel Sports.

Sports mode. Stylish standard instrument cluster combines amber-red illumination with easy-to-read