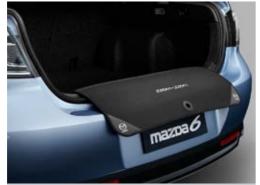

If you're in Luxury Sports or Diesel Sports then you can kick the performance feel up a notch with aluminium pedals and a leather-clad gear knob.

You'll never have to change your habits to fit your car again. Every model offers generous openings to take on loads easily. The hatch and wagon put the clever 'Karakuri' system to work by allowing the rear seatbacks to fold forward in a single sweep. And the wagon's tonneau cover automatically moves with the tailgate to shield cargo from sunlight and prying eyes.

**Makes way.** Moving something? 60:40 split-fold rear seats make way for long or bulky items.

Smart space. Open the wagon's tailgate and you've got 519 litres of space. Cleverly incorporated 'Karakuri' tonneau cover saves effort by moving as one with tailgate.