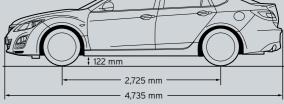

# **SPECIFICATIONS**

| Powertrain                      |                  |                                                 |                            |                          |                          |                                                |  |
|---------------------------------|------------------|-------------------------------------------------|----------------------------|--------------------------|--------------------------|------------------------------------------------|--|
| Engine type                     | 2.5              | 2.5 litre in-line 4 cylinder 16 valve DOHC S-VT |                            |                          |                          |                                                |  |
| Engine capacity                 |                  |                                                 | 2,48                       | 38 cc                    |                          | 2,183 cc                                       |  |
| Bore and stroke                 |                  |                                                 | 89.0 mm >                  | 100.0 mm                 |                          | 86.0 mm x 94.0 mm                              |  |
| Compression ratio               |                  |                                                 | 9.7                        | 7:1                      |                          | 16.3 : 1                                       |  |
| Maximum power                   |                  |                                                 | 125 kW @                   | 6,000 rpm                |                          | 132 kW @ 3,500 rpm                             |  |
| Maximum torque                  |                  |                                                 | 226 Nm @                   | 4,000 rpm                |                          | 400 Nm @ 1,800 - 3,000 rpm                     |  |
| Throttle control                |                  |                                                 | Electronic (d              | lrive-by-wire)           |                          | Electronic (drive-by-wire)                     |  |
| Fuel system                     |                  |                                                 | Electronic por             | t fuel injection         |                          | Common-rail electronic<br>direct injection     |  |
| Fuel tank capacity              |                  |                                                 | 64                         | itres                    |                          | 64 litres                                      |  |
| Recommended fuel                |                  |                                                 | Diesel (ultra low sulphur) |                          |                          |                                                |  |
| Fuel consumption <sup>1</sup>   | man (combined)   | 8.3 litres<br>per 100 km                        | 8.5 litres<br>per 100 km   | -                        | 8.5 litres<br>per 100 km | 5.9 litres per 100 km                          |  |
|                                 | auto (combined)  | 8.7 litres<br>per 100 km                        | 8.8 litres<br>per 100 km   | 8.9 litres<br>per 100 km | 8.8 litres<br>per 100 km | -                                              |  |
| Emissions standard              |                  |                                                 | Euro s                     | tage IV                  |                          | Euro stage IV                                  |  |
| Manual transmission             |                  | 6-speed                                         | 6-speed                    | -                        | 6-speed                  | 6-speed                                        |  |
| Activematic (auto) transmission |                  |                                                 | 5-sp                       | beed                     |                          | -                                              |  |
| Gear ratio                      | 1st – man / auto | 3.454 / 3.620                                   | 3.454 / 3.620              | - / 3.620                | 3.454 / 3.620            | 3.538 / -                                      |  |
|                                 | 2nd              | 1.842 / 1.925                                   | 1.842 / 1.925              | - / 1.925                | 1.842 / 1.925            | 1.913 / -                                      |  |
|                                 | 3rd              | 1.310 / 1.285                                   | 1.310 / 1.285              | - / 1.285                | 1.310 / 1.285            | 1.218 / -                                      |  |
|                                 | 4th              | 0.970 / 0.933                                   | 0.970 / 0.933              | - / 0.933                | 0.970 / 0.933            | 0.880 / -                                      |  |
|                                 | 5th              | 0.795 / 0.692                                   | 0.795 / 0.692              | - / 0.692                | 0.795 / 0.692            | 0.809 / -                                      |  |
|                                 | 6th              | 0.680 / -                                       | 0.680 / -                  | -                        | 0.680 / -                | 0.711 / -                                      |  |
|                                 | reverse          | 3.198 / 3.405                                   | 3.198 / 3.405              | - / 3.405                | 3.198 / 3.405            | 3.831 / -                                      |  |
|                                 | final drive      | 4.388 / 3.863                                   | 4.388 / 3.863              | - / 3.863                | 4.388 / 3.863            | 3.611 (1st - 4th) / -<br>3.095 (5th - 6th) / - |  |

Touring Hatch

ž

fouring Wagon

uxury Sports Hatch

| Chassis            |              |                  |                  |                  |                  |                                |                  |  |
|--------------------|--------------|------------------|------------------|------------------|------------------|--------------------------------|------------------|--|
| Brake diameter     | front        |                  | 299 mm           |                  |                  |                                | 299 mm           |  |
|                    | rear         |                  | 280              | ) mm             |                  | 280 mm                         |                  |  |
| Brake type         |              | Ventila          | ted disc         |                  | Ventilated disc  |                                |                  |  |
|                    | rear         |                  | Solio            | d disc           |                  | Solid disc                     |                  |  |
| Steering type      |              |                  | Electric power   | assist steering  |                  | Electric power assist steering |                  |  |
| Suspension         |              | Double wishbone  |                  |                  |                  | Double wishbone                |                  |  |
|                    | rear         |                  |                  |                  |                  |                                | Multi-link       |  |
| Turning circle     | kerb to kerb | 11.0 m           | 11.0 m           | 11.0 m           | 11.4 m           | 11.0 m                         | 11.4 m           |  |
| Tyre size          |              | 215/50R17<br>91W | 215/50R17<br>91W | 215/50R17<br>91W | 225/45R18<br>91W | 215/50R17<br>91W               | 225/45R18<br>91W |  |
| Wheel size         |              | 17 x 7.0 J       | 17 x 7.0 J       | 17 x 7.0 J       | 18 x 7.5 J       | 17 x 7.0 J                     | 18 x 7.5 J       |  |
| Wheel type         |              |                  | Alloy            |                  |                  |                                | Alloy            |  |
| Wheel type (spare) |              |                  | Alloy (f         | full size)       |                  | Alloy (i                       | full size)       |  |

| Weights and capacit | ies                       |            |              |              |              |              |              |
|---------------------|---------------------------|------------|--------------|--------------|--------------|--------------|--------------|
| Cargo room          | volume (VDA)              | 519 litres | 510 litres   | 519 litres   | 510 litres   | 519 litres   | 510 litres   |
|                     | volume (VDA) <sup>2</sup> | -          | 1,702 litres | 1,751 litres | 1,702 litres | 1,751 litres | 1,702 litres |
| Kerb weight         | man                       | 1,430 kg   | 1,468 kg     | -            | 1,502 kg     | 1,607 kg     | 1,601 kg     |
|                     | auto                      | 1,452 kg   | 1,487 kg     | 1,522 kg     | 1,521 kg     | _            | _            |
| Towing capacity     | braked <sup>3</sup>       | 1,500 kg   | 1,500 kg     | 1,500 kg     | 1,500 kg     | 1,500 kg     | 1,500 kg     |
|                     | unbraked <sup>3</sup>     | 550 kg     | 550 kg       | 550 kg       | 550 kg       | 550 kg       | 550 kg       |