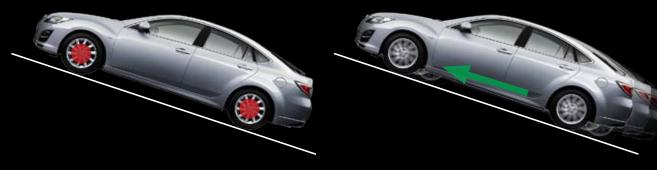

No matter what the conditions, standard Dynamic Stability Control (DSC) with Traction Control System (TCS) adds confidence. There's also ABS backing up the powerful brakes, plus Electronic Brake-force Distribution (EBD) that optimises braking force according to vehicle load. On top of this Emergency Brake Assist (EBA) recognises emergency braking and boosts stopping power just when it's needed. Collapsible brake and clutch pedals help minimise driver leg injuries.

**Prepared for the unexpected.** So what if you're faced with an unanticipated hazard on the road and have to react suddenly? DSC acts instantly, braking the inner rear wheel to counter understeer (or outer front wheel to counter oversteer). At the same time, the TCS reduces torque to the driven wheels to minimise slip. As a result, control is maintained and the vehicle can be safely steered around the obstacle.