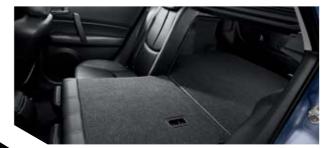

If you're in Luxury Sports or Diesel Sports then you can kick the performance feel up a notch with aluminium pedals and a leather-clad gear knob.

You'll never have to change your habits to fit your car again. Every model offers generous openings to take on loads easily. The hatch and wagon put the clever 'Karakuri' system to work by allowing the rear seatbacks to fold forward in a single sweep. And the wagon's tonneau cover automatically moves with the tailgate to shield cargo from sunlight and prying eyes.

**Makes way.** Moving something? 60:40 split-fold rear seats make way for long or bulky items.

Smart space. Open the wagon's tailgate and you've got 519 litres of space. Cleverly incorporated 'Karakuri' tonneau cover saves effort by moving as one with tailgate.

Load cargo conveniently. Both sedan and hatch offer generous load space with easy accessibility.

240 watt Bose<sup>®</sup> audio and 8 speakers feature in Luxury Sports and Diesel Sports.

Sports mode. Stylish standard instrument cluster combines amber-red illumination with easy-to-read