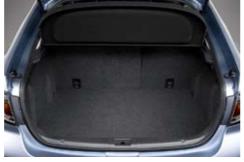

If you're in Luxury Sports or Diesel Sports then you can kick the performance feel up a notch with aluminium pedals and a leather-clad gear knob.

You'll never have to change your habits to fit your car again. Every model offers generous openings to take on loads easily. The hatch and wagon put the clever 'Karakuri' system to work by allowing the rear seatbacks to fold forward in a single sweep. And the wagon's tonneau cover automatically moves with the tailgate to shield cargo from sunlight and prying eyes.

**Makes way.** Moving something? 60:40 split-fold rear seats make way for long or bulky items.

Smart space. Open the wagon's tailgate and you've got 519 litres of space. Cleverly incorporated 'Karakuri' tonneau cover saves effort by moving as one with tailgate.

Load cargo conveniently. Both sedan and hatch offer generous load space with easy accessibility.

240 watt Bose<sup>®</sup> audio and 8 speakers feature in Luxury Sports and Diesel Sports.

Sports mode. Stylish standard instrument cluster combines amber-red illumination with easy-to-read