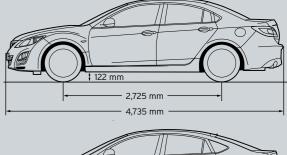

# **SPECIFICATIONS**

| Powertrain                      |                  |                                                 |                            |                          |                          |                                                |  |
|---------------------------------|------------------|-------------------------------------------------|----------------------------|--------------------------|--------------------------|------------------------------------------------|--|
| Engine type                     | 2.5              | 2.5 litre in-line 4 cylinder 16 valve DOHC S-VT |                            |                          |                          |                                                |  |
| Engine capacity                 |                  |                                                 | 2,48                       | 38 cc                    |                          | 2,183 cc                                       |  |
| Bore and stroke                 |                  |                                                 | 89.0 mm >                  | 100.0 mm                 |                          | 86.0 mm x 94.0 mm                              |  |
| Compression ratio               |                  |                                                 | 9.7                        | 7:1                      |                          | 16.3 : 1                                       |  |
| Maximum power                   |                  |                                                 | 125 kW @                   | 6,000 rpm                |                          | 132 kW @ 3,500 rpm                             |  |
| Maximum torque                  |                  |                                                 | 226 Nm @                   | 4,000 rpm                |                          | 400 Nm @ 1,800 - 3,000 rpm                     |  |
| Throttle control                |                  |                                                 | Electronic (d              | lrive-by-wire)           |                          | Electronic (drive-by-wire)                     |  |
| Fuel system                     |                  |                                                 | Electronic por             | t fuel injection         |                          | Common-rail electronic<br>direct injection     |  |
| Fuel tank capacity              |                  |                                                 | 64                         | itres                    |                          | 64 litres                                      |  |
| Recommended fuel                |                  |                                                 | Diesel (ultra low sulphur) |                          |                          |                                                |  |
| Fuel consumption <sup>1</sup>   | man (combined)   | 8.3 litres<br>per 100 km                        | 8.5 litres<br>per 100 km   | -                        | 8.5 litres<br>per 100 km | 5.9 litres per 100 km                          |  |
|                                 | auto (combined)  | 8.7 litres<br>per 100 km                        | 8.8 litres<br>per 100 km   | 8.9 litres<br>per 100 km | 8.8 litres<br>per 100 km | -                                              |  |
| Emissions standard              |                  |                                                 | Euro s                     | tage IV                  |                          | Euro stage IV                                  |  |
| Manual transmission             |                  | 6-speed                                         | 6-speed                    | -                        | 6-speed                  | 6-speed                                        |  |
| Activematic (auto) transmission |                  |                                                 | 5-sp                       | beed                     |                          | -                                              |  |
| Gear ratio                      | 1st – man / auto | 3.454 / 3.620                                   | 3.454 / 3.620              | - / 3.620                | 3.454 / 3.620            | 3.538 / -                                      |  |
|                                 | 2nd              | 1.842 / 1.925                                   | 1.842 / 1.925              | - / 1.925                | 1.842 / 1.925            | 1.913 / -                                      |  |
|                                 | 3rd              | 1.310 / 1.285                                   | 1.310 / 1.285              | - / 1.285                | 1.310 / 1.285            | 1.218 / -                                      |  |
|                                 | 4th              | 0.970 / 0.933                                   | 0.970 / 0.933              | - / 0.933                | 0.970 / 0.933            | 0.880 / -                                      |  |
|                                 | 5th              | 0.795 / 0.692                                   | 0.795 / 0.692              | - / 0.692                | 0.795 / 0.692            | 0.809 / -                                      |  |
|                                 | 6th              | 0.680 / -                                       | 0.680 / -                  | -                        | 0.680 / -                | 0.711 / -                                      |  |
|                                 | reverse          | 3.198 / 3.405                                   | 3.198 / 3.405              | - / 3.405                | 3.198 / 3.405            | 3.831 / -                                      |  |
|                                 | final drive      | 4.388 / 3.863                                   | 4.388 / 3.863              | - / 3.863                | 4.388 / 3.863            | 3.611 (1st - 4th) / -<br>3.095 (5th - 6th) / - |  |

Touring Hatch

ž

fouring Wagon

uxury Sports Hatch

| Chassis            |              |                  |                  |                  |                  |                                |                  |  |
|--------------------|--------------|------------------|------------------|------------------|------------------|--------------------------------|------------------|--|
| Brake diameter     | front        |                  | 299 mm           |                  |                  |                                | 299 mm           |  |
|                    | rear         |                  | 280              | ) mm             |                  | 280 mm                         |                  |  |
| Brake type         |              | Ventila          | ted disc         |                  | Ventilated disc  |                                |                  |  |
|                    | rear         |                  | Solio            | d disc           |                  | Solid disc                     |                  |  |
| Steering type      |              |                  | Electric power   | assist steering  |                  | Electric power assist steering |                  |  |
| Suspension         |              | Double wishbone  |                  |                  |                  | Double wishbone                |                  |  |
|                    | rear         |                  |                  |                  |                  |                                | Multi-link       |  |
| Turning circle     | kerb to kerb | 11.0 m           | 11.0 m           | 11.0 m           | 11.4 m           | 11.0 m                         | 11.4 m           |  |
| Tyre size          |              | 215/50R17<br>91W | 215/50R17<br>91W | 215/50R17<br>91W | 225/45R18<br>91W | 215/50R17<br>91W               | 225/45R18<br>91W |  |
| Wheel size         |              | 17 x 7.0 J       | 17 x 7.0 J       | 17 x 7.0 J       | 18 x 7.5 J       | 17 x 7.0 J                     | 18 x 7.5 J       |  |
| Wheel type         |              |                  | Alloy            |                  |                  |                                | Alloy            |  |
| Wheel type (spare) |              |                  | Alloy (f         | full size)       |                  | Alloy (i                       | full size)       |  |

| Weights and capacit | ies                       |            |              |              |              |              |              |
|---------------------|---------------------------|------------|--------------|--------------|--------------|--------------|--------------|
| Cargo room          | volume (VDA)              | 519 litres | 510 litres   | 519 litres   | 510 litres   | 519 litres   | 510 litres   |
|                     | volume (VDA) <sup>2</sup> | -          | 1,702 litres | 1,751 litres | 1,702 litres | 1,751 litres | 1,702 litres |
| Kerb weight         | man                       | 1,430 kg   | 1,468 kg     | -            | 1,502 kg     | 1,607 kg     | 1,601 kg     |
|                     | auto                      | 1,452 kg   | 1,487 kg     | 1,522 kg     | 1,521 kg     | _            | _            |
| Towing capacity     | braked <sup>3</sup>       | 1,500 kg   | 1,500 kg     | 1,500 kg     | 1,500 kg     | 1,500 kg     | 1,500 kg     |
|                     | unbraked <sup>3</sup>     | 550 kg     | 550 kg       | 550 kg       | 550 kg       | 550 kg       | 550 kg       |