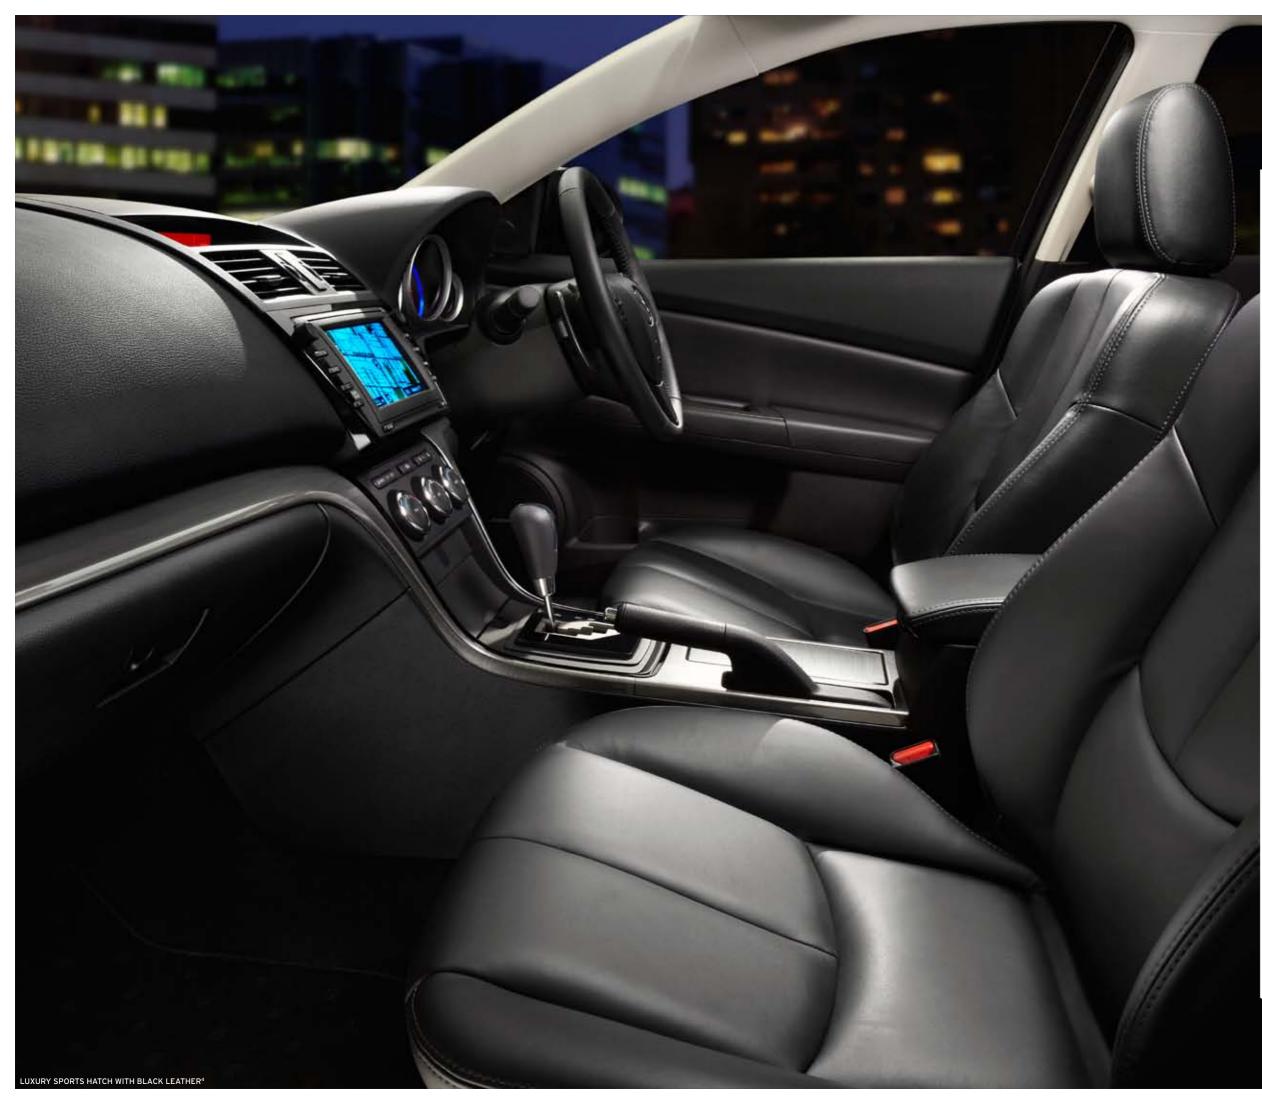

MP3 WMA Bluetooth

i **BOSE** 

Mazda6 has enough room to make everyone comfortable. You can sit back on the best in supple leather.<sup>4</sup> And if you're in the driver's seat? You'll have 8-way power-adjustment, a 3-position memory function and lumbar adjustment for optimum luxury.

Every corner will feel even smoother with a leather-wrapped steering wheel. And more connected too, with its switches controlling everything from Bluetooth® hands-free and cruise control, to audio and a trip computer.

If you're in Luxury Sports or Diesel Sports then you can kick the performance feel up a notch with aluminium pedals and a leather-clad gear knob.

You'll never have to change your habits to fit your car again. Every model offers generous openings to take on loads easily. The hatch and wagon put the clever 'Karakuri' system to work by allowing the rear seatbacks to fold forward in a single sweep. And the wagon's tonneau cover automatically moves with the tailgate to shield cargo from sunlight and prying eyes.