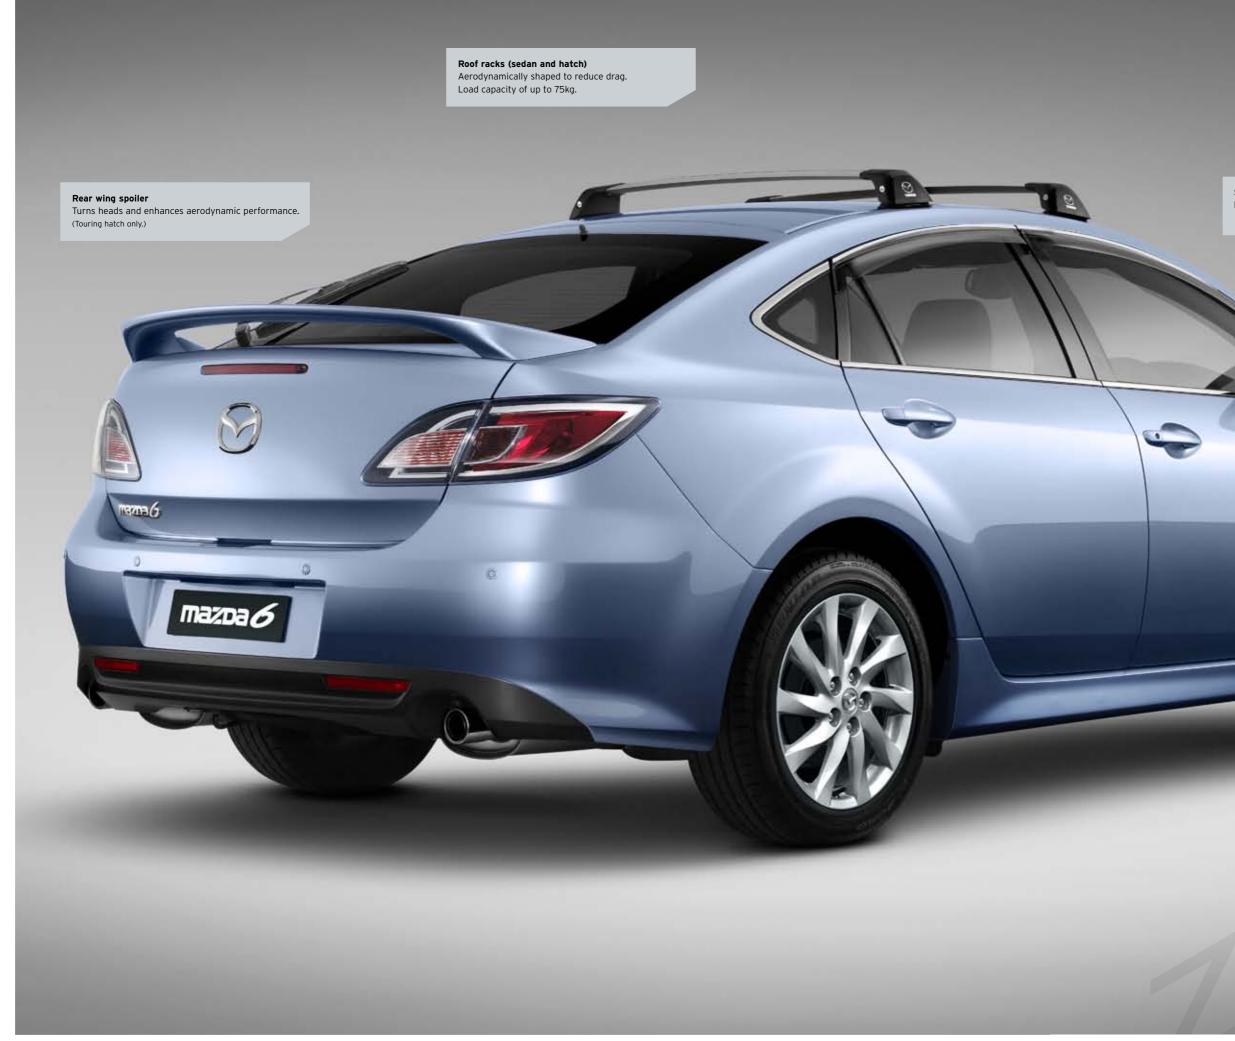

# TOURING

Touring gives you elegant design and a luxuriously inviting interior. Add the smooth strength of a 2.5 litre S-VT engine plus sports handling, and it excites in every way.

- 2.5 litre in-line 4 cylinder 16 valve DOHC S-VT
- 125 kW @ 6,000 rpm (max. power)
- 226 Nm @ 4,000 rpm (max. torque)
- 6-speed manual (sedan and hatch) or 5-speed Activematic (sedan, hatch and wagon)
- 17 inch alloy wheels
- Aero bumpers (front and rear)
- Rear spoiler (wagon)
- Headlamps (Halogen)
- Fog-lamps (front)
- Air-conditioning (dual-zone climate control)
- Bluetooth<sup>®</sup> (hands-free compatible)
- Cargo area tonneau cover with 'Karakuri' up and down function (wagon)