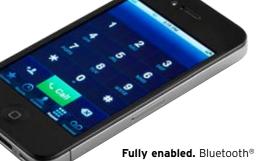

It's the convenience of speaking to a loved one via Bluetooth® hands-free. The comfort of knowing there'll be no arguments about temperature with dual-zone climate control air-conditioning.

As if there weren't enough features, Mazda6 also has a good dose of intuition with auto on/off headlamps and rain-sensing wipers. Plus power windows and cruise control.

Every corner will feel even smoother with a leather-wrapped steering wheel. And more connected too, with its switches controlling everything from Bluetooth® hands-free and cruise control, to audio and a trip computer.