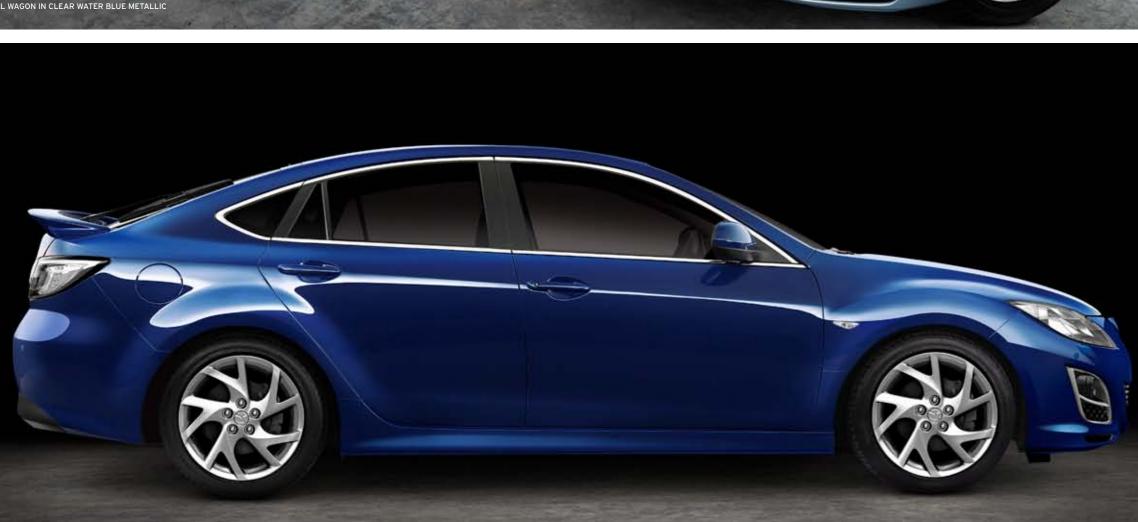

- 2.2 litre in-line 4 cylinder 16 valve DOHC intercooled turbo diesel
- 132 kW @ 3,500 rpm (max. power)
- 400 Nm @ 1,800 3,000 rpm (max. torque)
- 6-speed manual only

DIESEL WAGON IN CLEAR WATER BLUE METALLIC