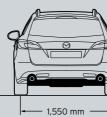

# **SPECIFICATIONS**

| Powertrain                      |                  |                                                 |                            |                          |                          |                                                |  |
|---------------------------------|------------------|-------------------------------------------------|----------------------------|--------------------------|--------------------------|------------------------------------------------|--|
| Engine type                     | 2.5              | 2.5 litre in-line 4 cylinder 16 valve DOHC S-VT |                            |                          |                          |                                                |  |
| Engine capacity                 |                  |                                                 | 2,48                       | 38 cc                    |                          | 2,183 cc                                       |  |
| Bore and stroke                 |                  |                                                 | 89.0 mm >                  | 100.0 mm                 |                          | 86.0 mm x 94.0 mm                              |  |
| Compression ratio               |                  |                                                 | 9.7                        | 7:1                      |                          | 16.3 : 1                                       |  |
| Maximum power                   |                  |                                                 | 125 kW @                   | 6,000 rpm                |                          | 132 kW @ 3,500 rpm                             |  |
| Maximum torque                  |                  |                                                 | 226 Nm @                   | 4,000 rpm                |                          | 400 Nm @ 1,800 - 3,000 rpm                     |  |
| Throttle control                |                  |                                                 | Electronic (d              | lrive-by-wire)           |                          | Electronic (drive-by-wire)                     |  |
| Fuel system                     |                  |                                                 | Electronic por             | t fuel injection         |                          | Common-rail electronic<br>direct injection     |  |
| Fuel tank capacity              |                  |                                                 | 64                         | itres                    |                          | 64 litres                                      |  |
| Recommended fuel                |                  |                                                 | Diesel (ultra low sulphur) |                          |                          |                                                |  |
| Fuel consumption <sup>1</sup>   | man (combined)   | 8.3 litres<br>per 100 km                        | 8.5 litres<br>per 100 km   | -                        | 8.5 litres<br>per 100 km | 5.9 litres per 100 km                          |  |
|                                 | auto (combined)  | 8.7 litres<br>per 100 km                        | 8.8 litres<br>per 100 km   | 8.9 litres<br>per 100 km | 8.8 litres<br>per 100 km | -                                              |  |
| Emissions standard              |                  |                                                 | Euro s                     | tage IV                  |                          | Euro stage IV                                  |  |
| Manual transmission             |                  | 6-speed                                         | 6-speed                    | -                        | 6-speed                  | 6-speed                                        |  |
| Activematic (auto) transmission |                  |                                                 | 5-sp                       | beed                     |                          | -                                              |  |
| Gear ratio                      | 1st – man / auto | 3.454 / 3.620                                   | 3.454 / 3.620              | - / 3.620                | 3.454 / 3.620            | 3.538 / -                                      |  |
|                                 | 2nd              | 1.842 / 1.925                                   | 1.842 / 1.925              | - / 1.925                | 1.842 / 1.925            | 1.913 / -                                      |  |
|                                 | 3rd              | 1.310 / 1.285                                   | 1.310 / 1.285              | - / 1.285                | 1.310 / 1.285            | 1.218 / -                                      |  |
|                                 | 4th              | 0.970 / 0.933                                   | 0.970 / 0.933              | - / 0.933                | 0.970 / 0.933            | 0.880 / -                                      |  |
|                                 | 5th              | 0.795 / 0.692                                   | 0.795 / 0.692              | - / 0.692                | 0.795 / 0.692            | 0.809 / -                                      |  |
|                                 | 6th              | 0.680 / -                                       | 0.680 / -                  | -                        | 0.680 / -                | 0.711 / -                                      |  |
|                                 | reverse          | 3.198 / 3.405                                   | 3.198 / 3.405              | - / 3.405                | 3.198 / 3.405            | 3.831 / -                                      |  |
|                                 | final drive      | 4.388 / 3.863                                   | 4.388 / 3.863              | - / 3.863                | 4.388 / 3.863            | 3.611 (1st - 4th) / -<br>3.095 (5th - 6th) / - |  |

Touring Hatch

ž

fouring Wagon

uxury Sports Hatch

| Chassis            |              |                  |                  |                  |                  |                                |                  |  |
|--------------------|--------------|------------------|------------------|------------------|------------------|--------------------------------|------------------|--|
| Brake diameter     | front        |                  | 299 mm           |                  |                  |                                | 299 mm           |  |
|                    | rear         |                  | 280              | ) mm             |                  | 280 mm                         |                  |  |
| Brake type         |              | Ventila          | ted disc         |                  | Ventilated disc  |                                |                  |  |
|                    | rear         |                  | Solio            | d disc           |                  | Solid disc                     |                  |  |
| Steering type      |              |                  | Electric power   | assist steering  |                  | Electric power assist steering |                  |  |
| Suspension         |              | Double wishbone  |                  |                  |                  | Double wishbone                |                  |  |
|                    | rear         |                  |                  |                  |                  |                                | Multi-link       |  |
| Turning circle     | kerb to kerb | 11.0 m           | 11.0 m           | 11.0 m           | 11.4 m           | 11.0 m                         | 11.4 m           |  |
| Tyre size          |              | 215/50R17<br>91W | 215/50R17<br>91W | 215/50R17<br>91W | 225/45R18<br>91W | 215/50R17<br>91W               | 225/45R18<br>91W |  |
| Wheel size         |              | 17 x 7.0 J       | 17 x 7.0 J       | 17 x 7.0 J       | 18 x 7.5 J       | 17 x 7.0 J                     | 18 x 7.5 J       |  |
| Wheel type         |              |                  | Alloy            |                  |                  |                                | Alloy            |  |
| Wheel type (spare) |              |                  | Alloy (f         | full size)       |                  | Alloy (i                       | full size)       |  |