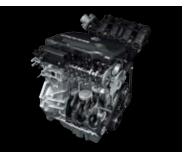

Want to feel how spirited Mazda6 can really be? Flex your right foot. Its 125kW, 2.5 litre four-cylinder petrol engine responds with instant punch, thanks to an electronic throttle

and Sequential Valve Timing. A Variable Intake System pumps up the torque curve further while using surprisingly little fuel.

**Sporting spirit.** 2.5 litre four-cylinder petrol engine produces a punchy 125kW and 226Nm of torque.

**Get up and go.** Smooth 132kW and 400Nm of torque from turbo diesel using high pressure common-rail direct injection.