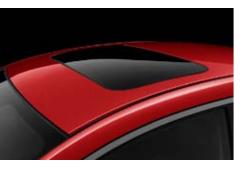

LUXURY SPORTS HATCH IN VELOCITY RED MICA

Open to enjoyment. Power-sliding glass sunroof Concert quality. Bose® 240 watt digital amplifier gives you the thrill of fresh air and sunlight.

performs through 8 speakers.