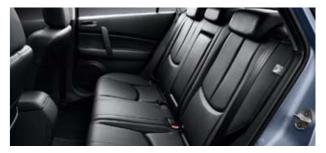

MP3 WMA Bluetooth

i **BOSE** 

Mazda6 has enough room to make everyone comfortable. You can sit back on the best in supple leather.<sup>4</sup> And if you're in the driver's seat? You'll have 8-way power-adjustment, a 3-position memory function and lumbar adjustment for optimum luxury.

maxba 6

1

TOURING HATCH IN SUNLIGHT SILVER METALLIC

Sedan

Feels fantastic. Supportive sports seats trimmed in rich, luxurious leather.<sup>4</sup>

**Extra sense.** Front and rear parking sensors aid you with audible warnings.