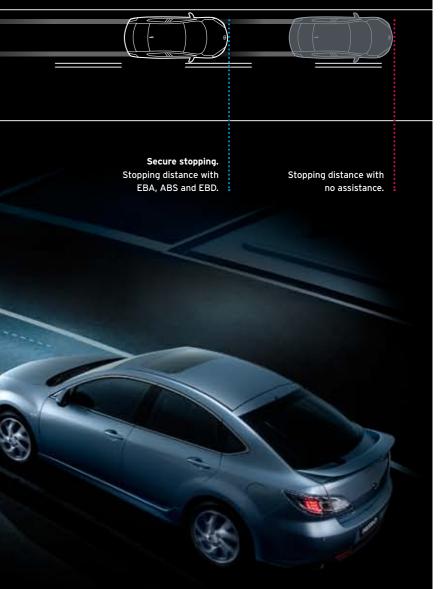

No matter what the conditions, standard Dynamic Stability Control (DSC) with Traction Control System (TCS) adds confidence. There's also ABS backing up the powerful brakes, plus Electronic Brake-force Distribution (EBD) that optimises braking force according to vehicle load. On top of this Emergency Brake Assist (EBA) recognises emergency braking and boosts stopping power just when it's needed. Collapsible brake and clutch pedals help minimise driver leg injuries.