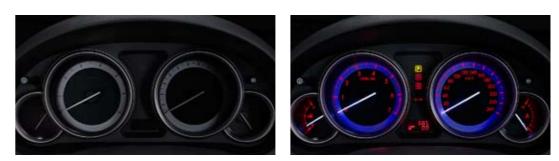

gauges to help set the mood.

Sharp instruments. Blackout effect meters sparkle to life on ignition in Luxury Sports and Diesel Sports. Red backlighting helps make information sharp and clear.

allows hands-free phone use on the move and MP3 player connectivity.

Load cargo conveniently. Both sedan and hatch offer generous load space with easy accessibility.

240 watt Bose<sup>®</sup> audio and 8 speakers feature in Luxury Sports and Diesel Sports.

Sports mode. Stylish standard instrument cluster combines amber-red illumination with easy-to-read