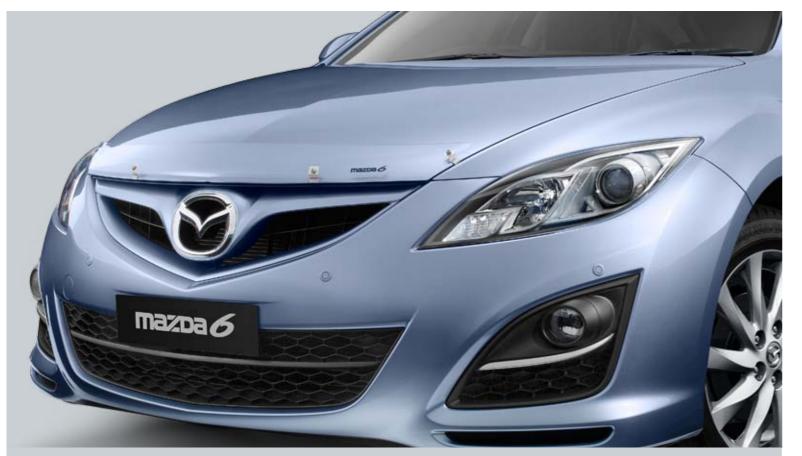

### ENJOYMENT. IT'S THE FIRST DESTINATION

Some cars are all about getting from A to B, but in a Mazda6 it's all about the excitement in between.

Take a corner in a Mazda6 and you'll be keen to get to the next one. And the one after that. Its quick reflexes and agility mean you'll revel in every move, and the strong sense of stability means you can do it all with absolute confidence. Electric power assist steering ensures you feel connected to the road. Squeeze the brake pedal and the four large discs bite with strength.

Want to feel how spirited Mazda6 can really be? Flex your right foot. Its 125kW, 2.5 litre four-cylinder petrol engine responds with instant punch, thanks to an electronic throttle

and Sequential Valve Timing. A Variable Intake System pumps up the torque curve further while using surprisingly little fuel.

## YOU'RE BACKED UP ALL THE WAY

You could say safety is fundamental to Mazda6. Its extremely rigid occupant cell is backed up by the Mazda Advanced Impact Distribution and Absorption System (MAIDAS), which absorbs and redirects impact energy away from it. Every model has six SRS airbags, comprising front, side and curtain airbags. Front seat-belts have pretensioners and load-limiters.

No matter what the conditions, standard Dynamic Stability Control (DSC) with Traction Control System (TCS) adds confidence. There's also ABS backing up the powerful brakes, plus Electronic Brake-force Distribution (EBD) that optimises braking force according to vehicle load. On top of this Emergency Brake Assist (EBA) recognises emergency braking and boosts stopping power just when it's needed. Collapsible brake and clutch pedals help minimise driver leg injuries.