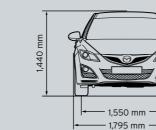

| Weights and capacit | ies                       |            |              |              |              |              |              |
|---------------------|---------------------------|------------|--------------|--------------|--------------|--------------|--------------|
| Cargo room          | volume (VDA)              | 519 litres | 510 litres   | 519 litres   | 510 litres   | 519 litres   | 510 litres   |
|                     | volume (VDA) <sup>2</sup> | -          | 1,702 litres | 1,751 litres | 1,702 litres | 1,751 litres | 1,702 litres |
| Kerb weight         | man                       | 1,430 kg   | 1,468 kg     | -            | 1,502 kg     | 1,607 kg     | 1,601 kg     |
|                     | auto                      | 1,452 kg   | 1,487 kg     | 1,522 kg     | 1,521 kg     | _            | _            |
| Towing capacity     | braked <sup>3</sup>       | 1,500 kg   | 1,500 kg     | 1,500 kg     | 1,500 kg     | 1,500 kg     | 1,500 kg     |
|                     | unbraked <sup>3</sup>     | 550 kg     | 550 kg       | 550 kg       | 550 kg       | 550 kg       | 550 kg       |