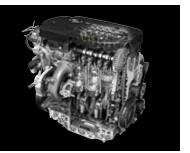

There's also serious enjoyment to be had with Mazda6 Diesel, with the 2.2 litre four-cylinder engine producing effortless power. A quick-spinning Variable Geometry Turbocharger delivers meaty low-end torque without delay while keeping fuel use to a mere 5.9 litres per 100 km! And when it comes to emissions, a particulate filter helps you meet strict Euro Stage IV environmental standards.

**Sporting spirit.** 2.5 litre four-cylinder petrol engine produces a punchy 125kW and 226Nm of torque.

**Get up and go.** Smooth 132kW and 400Nm of torque from turbo diesel using high pressure common-rail direct injection.