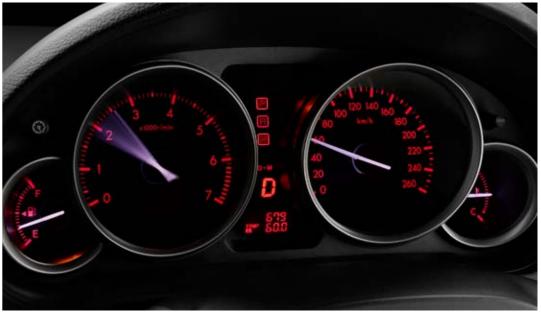

gauges to help set the mood.

Sharp instruments. Blackout effect meters sparkle to life on ignition in Luxury Sports and Diesel Sports. Red backlighting helps make information sharp and clear.

allows hands-free phone use on the move and MP3 player connectivity.

Load cargo conveniently. Both sedan and hatch offer generous load space with easy accessibility.

240 watt Bose<sup>®</sup> audio and 8 speakers feature in Luxury Sports and Diesel Sports.

Sports mode. Stylish standard instrument cluster combines amber-red illumination with easy-to-read