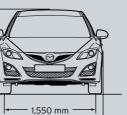

| Weights and capacit | ies                       |            |              |              |              |              |              |
|---------------------|---------------------------|------------|--------------|--------------|--------------|--------------|--------------|
| Cargo room          | volume (VDA)              | 519 litres | 510 litres   | 519 litres   | 510 litres   | 519 litres   | 510 litres   |
|                     | volume (VDA) <sup>2</sup> | -          | 1,702 litres | 1,751 litres | 1,702 litres | 1,751 litres | 1,702 litres |
| Kerb weight         | man                       | 1,430 kg   | 1,468 kg     | -            | 1,502 kg     | 1,607 kg     | 1,601 kg     |
|                     | auto                      | 1,452 kg   | 1,487 kg     | 1,522 kg     | 1,521 kg     | _            | _            |
| Towing capacity     | braked <sup>3</sup>       | 1,500 kg   | 1,500 kg     | 1,500 kg     | 1,500 kg     | 1,500 kg     | 1,500 kg     |
|                     | unbraked <sup>3</sup>     | 550 kg     | 550 kg       | 550 kg       | 550 kg       | 550 kg       | 550 kg       |