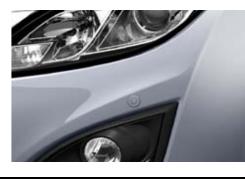

Keeping watch. Luxury Sports and Diesel Sports boast an Adaptive Front-lighting System. On low beam the Bi-Xenon headlamps swivel to illuminate more of the corner you're turning into.

Nice find. Satellite navigation is clearly displayed on a easy-to-read 7 inch screen.

drive even more rewarding.

Luxury Sports features additional to Touring include:

- 18 inch alloy wheels • Headlamps (Bi-Xenon) with Adaptive
- Power-sliding glass sunroof Sports grille
- Rear spoiler
- Aluminium pedals and footrest
- Blackout instrument cluster