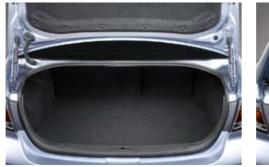

If you're in Luxury Sports or Diesel Sports then you can kick the performance feel up a notch with aluminium pedals and a leather-clad gear knob.

You'll never have to change your habits to fit your car again. Every model offers generous openings to take on loads easily. The hatch and wagon put the clever 'Karakuri' system to work by allowing the rear seatbacks to fold forward in a single sweep. And the wagon's tonneau cover automatically moves with the tailgate to shield cargo from sunlight and prying eyes.

**Makes way.** Moving something? 60:40 split-fold rear seats make way for long or bulky items.

Smart space. Open the wagon's tailgate and you've got 519 litres of space. Cleverly incorporated 'Karakuri' tonneau cover saves effort by moving as one with tailgate.

Load cargo conveniently. Both sedan and hatch offer generous load space with easy accessibility.

240 watt Bose<sup>®</sup> audio and 8 speakers feature in Luxury Sports and Diesel Sports.

Sports mode. Stylish standard instrument cluster combines amber-red illumination with easy-to-read