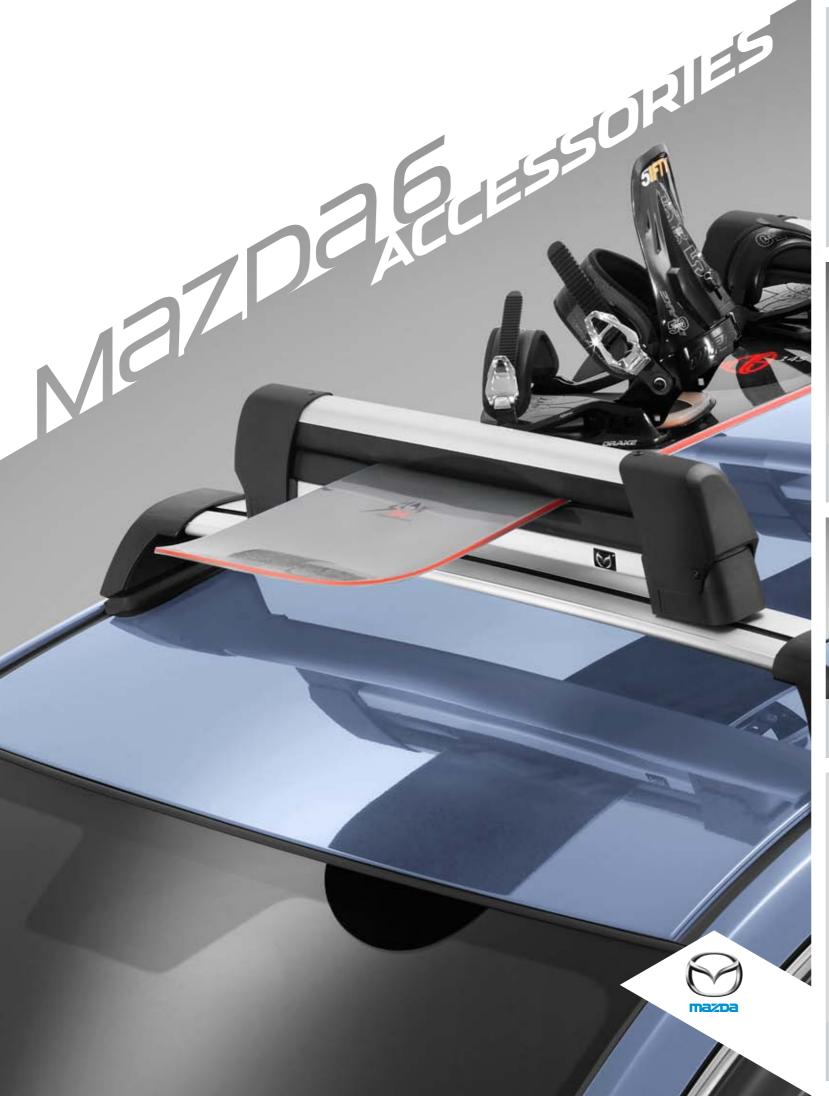

If you're in Luxury Sports or Diesel Sports then you can kick the performance feel up a notch with aluminium pedals and a leather-clad gear knob.

You'll never have to change your habits to fit your car again. Every model offers generous openings to take on loads easily. The hatch and wagon put the clever 'Karakuri' system to work by allowing the rear seatbacks to fold forward in a single sweep. And the wagon's tonneau cover automatically moves with the tailgate to shield cargo from sunlight and prying eyes.

**Makes way.** Moving something? 60:40 split-fold rear seats make way for long or bulky items.

Smart space. Open the wagon's tailgate and you've got 519 litres of space. Cleverly incorporated 'Karakuri' tonneau cover saves effort by moving as one with tailgate.