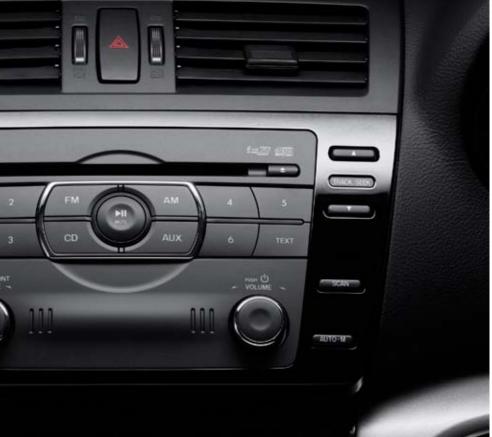

**...** 

O ma

\*\*\*\*\*\*\*

NEO I DE MOO

....

There are many things that go into making the perfect journey. It's the sound of a favourite tune from your CD or Bluetooth<sup>®</sup> connected MP3 player heard through 6 high-quality speakers. Or performed by superb Bose<sup>®</sup> audio comprising 8 speakers and 240 watts in Luxury Sports and Diesel Sports.