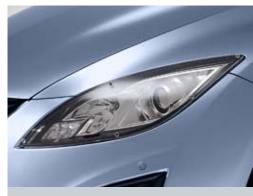

Keeping watch. Luxury Sports and Diesel Sports boast an Adaptive Front-lighting System. On low beam the Bi-Xenon headlamps swivel to illuminate more of the corner you're turning into.

Nice find. Satellite navigation is clearly displayed on a easy-to-read 7 inch screen.

drive even more rewarding.

Luxury Sports features additional to Touring include:

- 18 inch alloy wheels • Headlamps (Bi-Xenon) with Adaptive
- Power-sliding glass sunroof Sports grille
- Rear spoiler
- Aluminium pedals and footrest
- Blackout instrument cluster