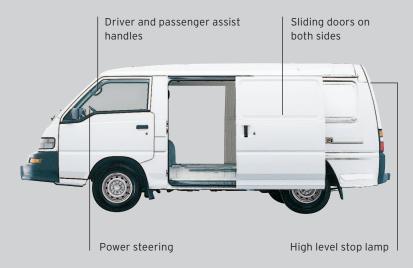

#### **EXPRESS SWB**

The functional design and size of the SWB means that it can easily carry your loads while power steering is standard on SWB models making it easy to park in those impossibly tight parking spaces.

# **EASY ACCESS**

All side and rear doors open to roof height to make it easy to accommodate tall and bulky items, while the flat floor lets you make the most of all the available space.