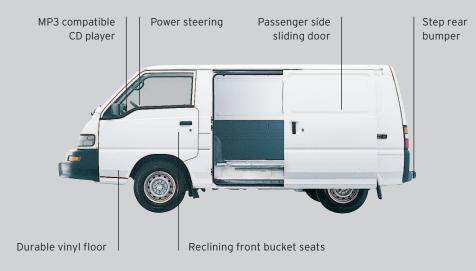

#### **EXPRESS SWB**

The functional design and size of the SWB means that it can easily carry your loads while power steering is standard on SWB models making it easy to park in those impossibly tight parking spaces.