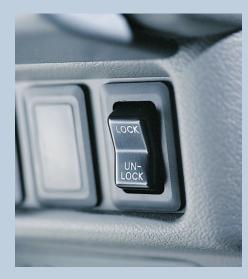

The remote rear and side door lock provides convenient access and security.

Tilt adjustable steering wheel provides comfort to help prevent driver fatigue.

**EXPRESS SWB WINDOW** 

A cargo protection bar and cargo tie down rings, prevent loose loads from moving around in transit.