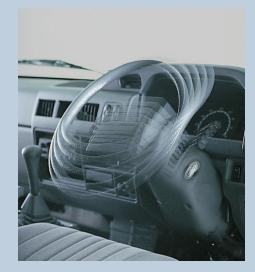

The remote rear and side door lock provides convenient access and security.

Tilt adjustable steering wheel provides comfort to help prevent driver fatigue.

**EXPRESS SWB WINDOW** 

A cargo protection bar and cargo tie down rings, prevent loose loads from moving around in transit.