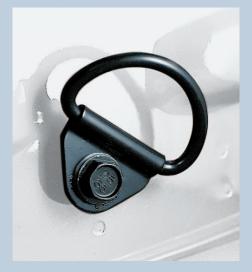

The remote rear and side door lock provides convenient access and security.

Tilt adjustable steering wheel provides comfort to help prevent driver fatigue.

**EXPRESS SWB WINDOW** 

A cargo protection bar and cargo tie down rings, prevent loose loads from moving around in transit.