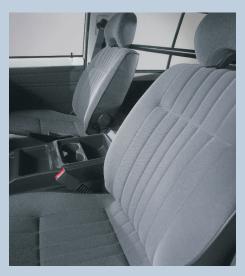

Cloth covered seats fully recline and the driver's seat lumbar adjuster provides comfort behind the wheel.