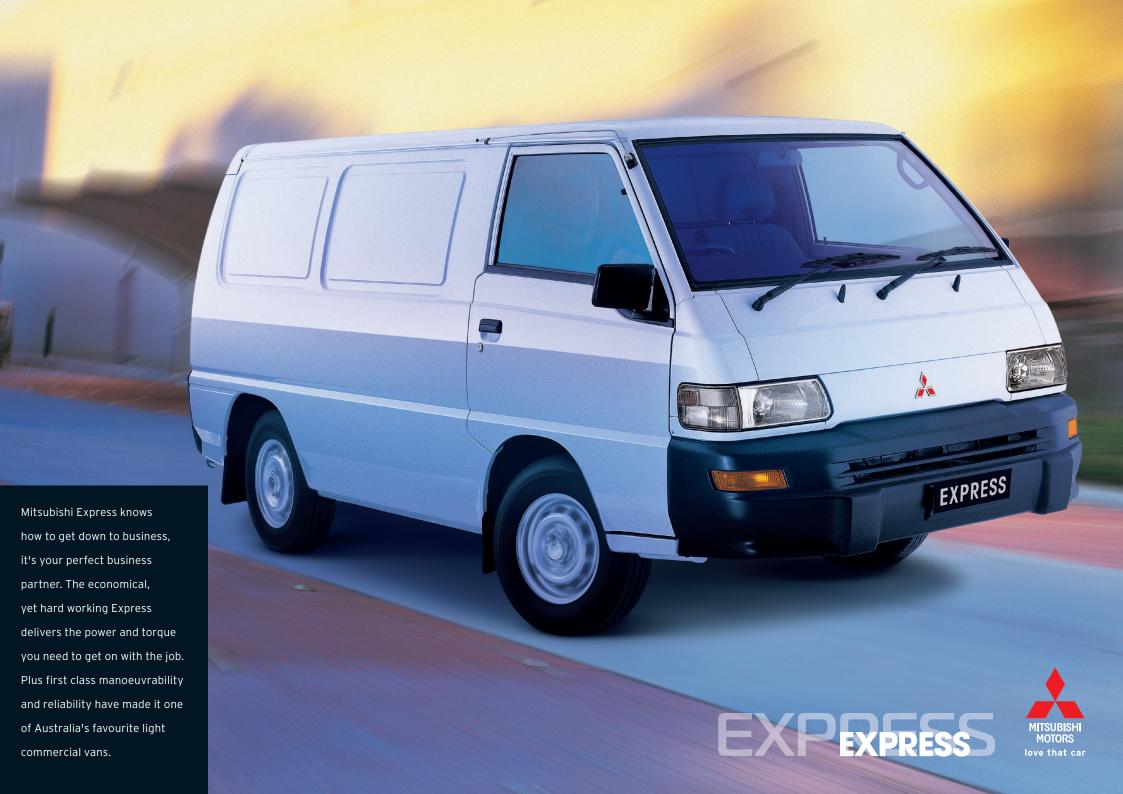

### **EXPRESS MWB**

The stylish, aerodynamic body is pleasing to the eye, while the sturdy build of the Express reflects a unique inner strength. Purpose built to take whatever the job demands, Express is a perfect combination of laid back comfort and true blue Aussie work ethic.

# **EASY ACCESS**

All side and rear doors open to roof height to make it easy to accommodate tall and bulky items, while the flat floor lets you make the most of all the available space.