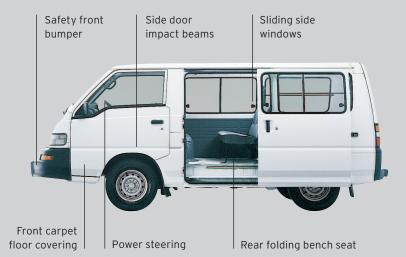

Reliability. Your reputation depends on it and the unstoppable Express range has been built on it. But being reliable, also means staying safe. The Express SWB Window van boasts a range of great safety features which make it both cargo friendly and people friendly.

Cloth covered seats fully recline and the driver's seat lumbar adjuster provides comfort behind the wheel.