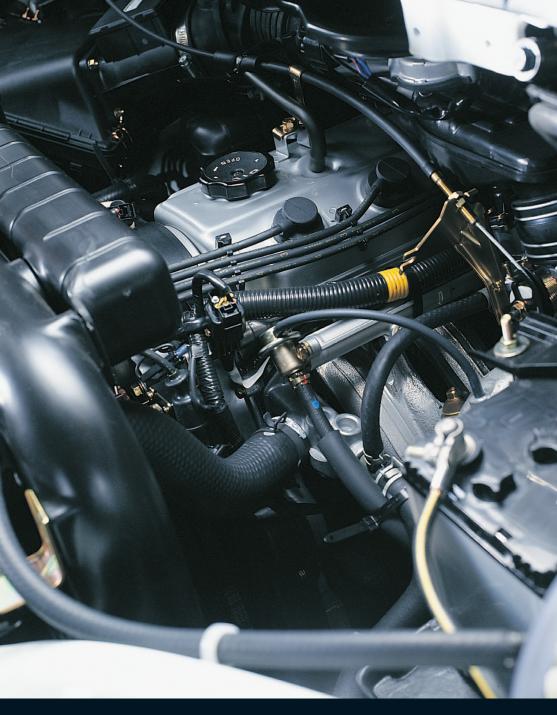

# **POWER TO GET THE JOB DONE**

Express features an LPG Compatible 2.4 litre 4 cylinder SOHC, 16 valve multi-point fuel injected petrol engine producing 84kW of power and 188Nm of torque.

#### **SPECIFICATIONS**

| ith 'Balance Shaft'                                                     |  |  |  |  |
|-------------------------------------------------------------------------|--|--|--|--|
|                                                                         |  |  |  |  |
| 96 E v 100mm                                                            |  |  |  |  |
| 86.5 X 100111111                                                        |  |  |  |  |
| 2351cm <sup>3</sup>                                                     |  |  |  |  |
| 9.0:1                                                                   |  |  |  |  |
| ECI multi fuel inject                                                   |  |  |  |  |
|                                                                         |  |  |  |  |
| 84kW @ 5000rpm                                                          |  |  |  |  |
| 188Nm @ 3000rpm                                                         |  |  |  |  |
|                                                                         |  |  |  |  |
| 12V-27AH                                                                |  |  |  |  |
| 12V-75A                                                                 |  |  |  |  |
|                                                                         |  |  |  |  |
| Manual - Single dry plate with diaphragm spring                         |  |  |  |  |
|                                                                         |  |  |  |  |
| Ventilated discs                                                        |  |  |  |  |
| Drums, leading and trailing shoes with load sensing proportioning valve |  |  |  |  |
|                                                                         |  |  |  |  |
| Independent - wishbone, torsion bar                                     |  |  |  |  |
| Rigid - semi elliptic leaf spring                                       |  |  |  |  |
|                                                                         |  |  |  |  |
|                                                                         |  |  |  |  |
|                                                                         |  |  |  |  |
|                                                                         |  |  |  |  |
|                                                                         |  |  |  |  |
|                                                                         |  |  |  |  |
|                                                                         |  |  |  |  |