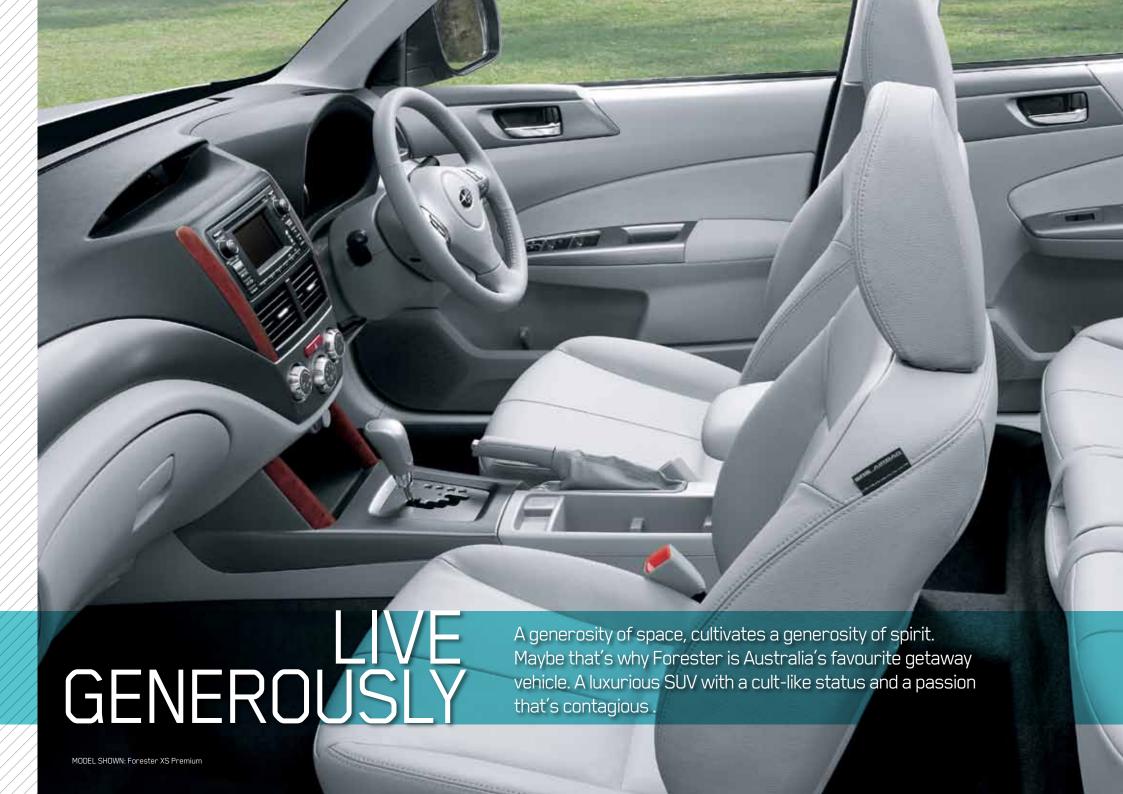

#### CLOCKWISE:

- ightarrow LEATHER SEATS WITH BLUE ALCANTERA LEATHER INSERTS.  $^1$
- ightarrow SPORTY INSTRUMENT CLUSTER.<sup>1</sup>
- → STI ALLOY WHEELS.1
- ightarrow PADDLE GEAR SHIFT ON STEERING COLUMN.1