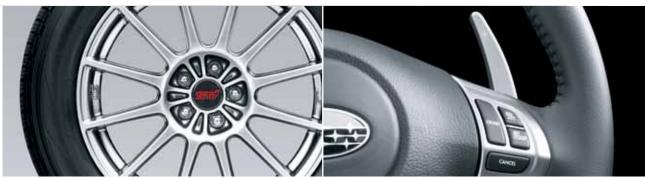

The Forester S-EDITION is further differentiated by silver roof rails, STI alloy wheels, distinctive badging and STI enhanced sports suspension tuned for a more sporty ride and handling.

#### CLOCKWISE:

- ightarrow LEATHER SEATS WITH BLUE ALCANTERA LEATHER INSERTS.  $^1$
- ightarrow SPORTY INSTRUMENT CLUSTER.<sup>1</sup>
- → STI ALLOY WHEELS.1
- ightarrow PADDLE GEAR SHIFT ON STEERING COLUMN.1