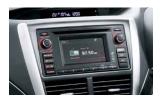

# BREAK WITH CONVENTION

With Bluetooth®1 wireless technology and a 12-volt power outlet to recharge your mobile phone, Forester keeps you in touch with the world. All models feature a single CD player, while the auxiliary jack and USB port fitted in the front centre console (excluding models with satellite navigation fitted) allow you to control your MP3 player through the steering wheel mounted audio buttons. The ergonomically designed dash includes a fully integrated multi-information display, giving the driver essential information including fuel economy statistics. Or get behind the wheel of the Forester XT Premium or S-EDITION and the dash line-up includes electroluminescent instruments for ease of sight, a multi-information satellite navigation system with seven-inch screen, single CD/DVD player and a rear view reverse camera.

#### TOP TO BOTTOM:

- → STEERING WHEEL MOUNTED AUDIO CONTROLS.
- → HEIGHT ADJUSTABLE TELESCOPIC STEERING WHEEL.
- → DUAL ZONE CLIMATE CONTROL AIR-CONDITIONING -FORESTER XT, FORESTER XT PREMIUM, FORESTER S-EDITION AND FORESTER 2.00 PREMIUM.
- → SINGLE IN-DASH CD PLAYER WITH AUXILLARY JACK, USB PORT AND 4.3" DISPLAY - FORESTER XS, FORESTER XS PREMIUM, FORESTER 2.0D PREMIUM AND FORESTER XT.
- → iPOD/MP3 COMPATIBILITY LETS YOU TAKE YOUR FAVOURITE MUSIC WITH YOU.
- → SINGLE IN-DASH CD PLAYER WITH MP3/WMA/IPOD COMPATIBILITY FORESTER X AND FORESTER 2.0D.
- → BUILT IN SATELLITE NAVIGATION SYSTEM WITH SINGLE CD/DVD PLAYER AND REAR VIEW REVERSE CAMERA - FORESTER XT PREMIUM (SHOWN RIGHT) AND FORESTER S-EDITION.