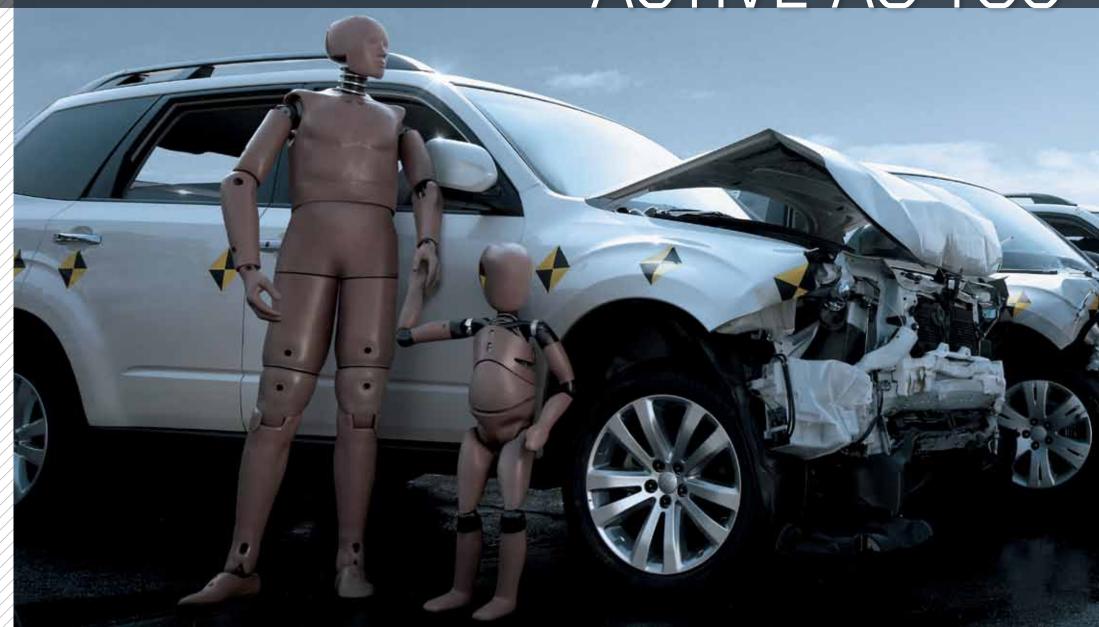

#### SUPERIOR SAFETY

Impressive safety credentials have earned Subaru the maximum five-star ANCAP occupant safety rating, plus freedom from worry for you, thanks to Subaru's -

→ VEHICLE DYNAMICS CONTROL SYSTEM

- → RING-SHAPED PASSENGER SAFETY CELL
- → DUAL FRONT, DUAL FRONT SIDE AND CURTAIN AIRBAGS

→ ABS, EBD AND 4-WHEEL DISC BRAKES

# ANCAP SAFETY AS ACTIVE AS YOU