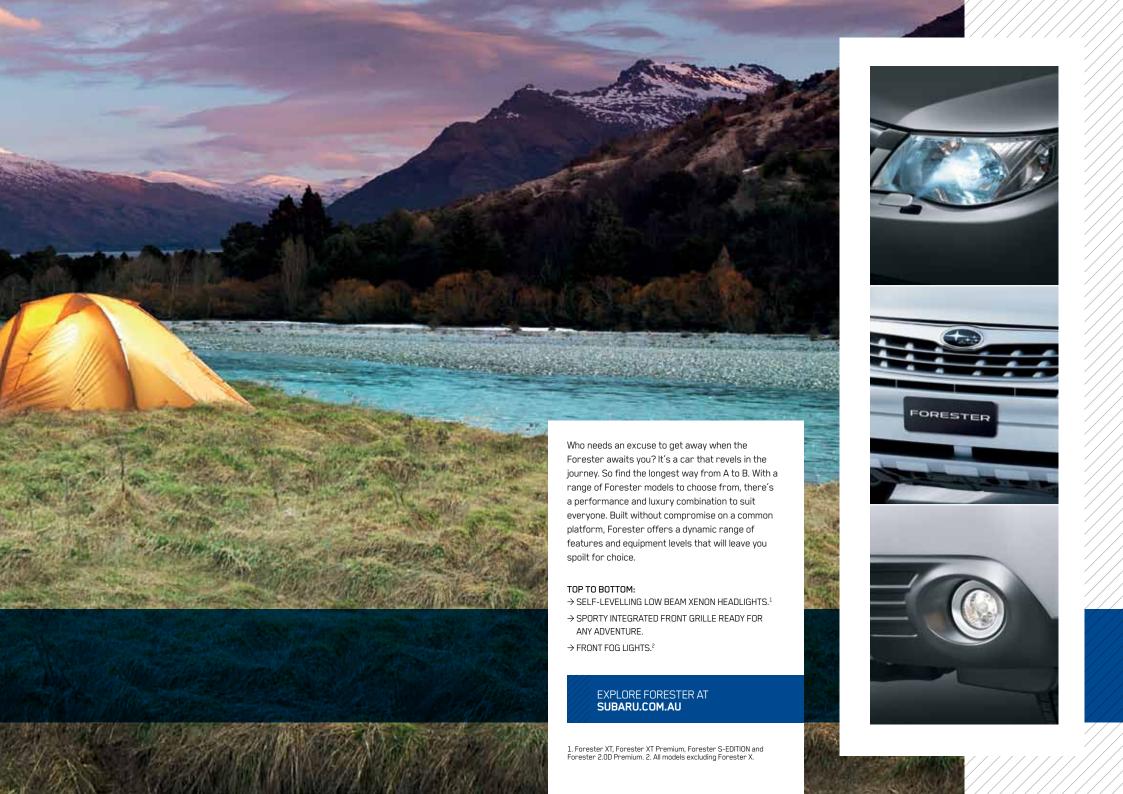

#### TOP TO BOTTOM:

- → STEERING WHEEL MOUNTED AUDIO CONTROLS.
- → HEIGHT ADJUSTABLE TELESCOPIC STEERING WHEEL.
- → DUAL ZONE CLIMATE CONTROL AIR-CONDITIONING -FORESTER XT, FORESTER XT PREMIUM, FORESTER S-EDITION AND FORESTER 2.00 PREMIUM.
- → SINGLE IN-DASH CD PLAYER WITH AUXILLARY JACK, USB PORT AND 4.3" DISPLAY - FORESTER XS, FORESTER XS PREMIUM, FORESTER 2.0D PREMIUM AND FORESTER XT.
- → iPOD/MP3 COMPATIBILITY LETS YOU TAKE YOUR FAVOURITE MUSIC WITH YOU.
- → SINGLE IN-DASH CD PLAYER WITH MP3/WMA/IPOD COMPATIBILITY FORESTER X AND FORESTER 2.0D.
- → BUILT IN SATELLITE NAVIGATION SYSTEM WITH SINGLE CD/DVD PLAYER AND REAR VIEW REVERSE CAMERA - FORESTER XT PREMIUM (SHOWN RIGHT) AND FORESTER S-EDITION.