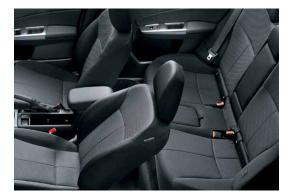

#### SUPERIOR SAFETY

Impressive safety credentials have earned Subaru the maximum five-star ANCAP occupant safety rating, plus freedom from worry for you, thanks to Subaru's -

→ VEHICLE DYNAMICS CONTROL SYSTEM

- → RING-SHAPED PASSENGER SAFETY CELL
- → DUAL FRONT, DUAL FRONT SIDE AND CURTAIN AIRBAGS

→ ABS, EBD AND 4-WHEEL DISC BRAKES