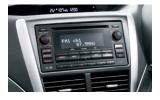

# BREAK WITH CONVENTION

With Bluetooth®1 wireless technology and a 12-volt power outlet to recharge your mobile phone, Forester keeps you in touch with the world. All models feature a single CD player, while the auxiliary jack and USB port fitted in the front centre console (excluding models with satellite navigation fitted) allow you to control your MP3 player through the steering wheel mounted audio buttons. The ergonomically designed dash includes a fully integrated multi-information display, giving the driver essential information including fuel economy statistics. Or get behind the wheel of the Forester XT Premium or S-EDITION and the dash line-up includes electroluminescent instruments for ease of sight, a multi-information satellite navigation system with seven-inch screen, single CD/DVD player and a rear view reverse camera.

#### TOP TO BOTTOM:

- → STEERING WHEEL MOUNTED AUDIO CONTROLS.
- → HEIGHT ADJUSTABLE TELESCOPIC STEERING WHEEL.
- → DUAL ZONE CLIMATE CONTROL AIR-CONDITIONING -FORESTER XT, FORESTER XT PREMIUM, FORESTER S-EDITION AND FORESTER 2.00 PREMIUM.
- → SINGLE IN-DASH CD PLAYER WITH AUXILLARY JACK, USB PORT AND 4.3" DISPLAY - FORESTER XS, FORESTER XS PREMIUM, FORESTER 2.0D PREMIUM AND FORESTER XT.
- → iPOD/MP3 COMPATIBILITY LETS YOU TAKE YOUR FAVOURITE MUSIC WITH YOU.
- → SINGLE IN-DASH CD PLAYER WITH MP3/WMA/IPOD COMPATIBILITY FORESTER X AND FORESTER 2.0D.
- → BUILT IN SATELLITE NAVIGATION SYSTEM WITH SINGLE CD/DVD PLAYER AND REAR VIEW REVERSE CAMERA - FORESTER XT PREMIUM (SHOWN RIGHT) AND FORESTER S-EDITION.