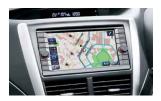

# BREAK WITH CONVENTION

With Bluetooth®1 wireless technology and a 12-volt power outlet to recharge your mobile phone, Forester keeps you in touch with the world. All models feature a single CD player, while the auxiliary jack and USB port fitted in the front centre console (excluding models with satellite navigation fitted) allow you to control your MP3 player through the steering wheel mounted audio buttons. The ergonomically designed dash includes a fully integrated multi-information display, giving the driver essential information including fuel economy statistics. Or get behind the wheel of the Forester XT Premium or S-EDITION and the dash line-up includes electroluminescent instruments for ease of sight, a multi-information satellite navigation system with seven-inch screen, single CD/DVD player and a rear view reverse camera.

#### TOP TO BOTTOM:

- → STEERING WHEEL MOUNTED AUDIO CONTROLS.
- → HEIGHT ADJUSTABLE TELESCOPIC STEERING WHEEL.
- → DUAL ZONE CLIMATE CONTROL AIR-CONDITIONING -FORESTER XT, FORESTER XT PREMIUM, FORESTER S-EDITION AND FORESTER 2.00 PREMIUM.
- → SINGLE IN-DASH CD PLAYER WITH AUXILLARY JACK, USB PORT AND 4.3" DISPLAY - FORESTER XS, FORESTER XS PREMIUM, FORESTER 2.0D PREMIUM AND FORESTER XT.
- → iPOD/MP3 COMPATIBILITY LETS YOU TAKE YOUR FAVOURITE MUSIC WITH YOU.
- → SINGLE IN-DASH CD PLAYER WITH MP3/WMA/IPOD COMPATIBILITY FORESTER X AND FORESTER 2.0D.
- → BUILT IN SATELLITE NAVIGATION SYSTEM WITH SINGLE CD/DVD PLAYER AND REAR VIEW REVERSE CAMERA - FORESTER XT PREMIUM (SHOWN RIGHT) AND FORESTER S-EDITION.

#### ΡΤΙΠΝΔΙ

- → Multi-information in-dash satellite navigation system featuring:
  - AM/FM radio
  - Single CD/DVD4 player
  - 6 speakers plus a subwoofer
  - MP3/WMA/iPod compatibility
  - 7" touch screen
  - RCA jacks

#### Additional features over Forester XT

- → Electric sunroof
- ightarrow Seat trim leather $^3$  (choice of black or grey)
- → 8-way power seat driver
- → Multi-information in-dash satellite navigation system featuring:
  - AM/FM radio
  - Single CD/DVD<sup>4</sup> player
  - 6 speakers plus a subwoofer
  - MP3/WMA/iPod compatibility
  - 7" touch screen
  - RCA jacks

#### OPTIONAL

- → Multi-information in-dash satellite navigation system featuring:
  - AM/FM radio
  - Single CD/DVD<sup>4</sup> player
  - 6 speakers plus a subwoofer
  - MP3/WMA/iPod compatibility
  - 7" touch screen
  - RCA jacks<sup>5</sup>

#### ENTERTAINMENT / TECHNOLOGY

- → Multi-information in-dash satellite navigation system featuring:
  - AM/FM radio
  - MP3/WMA/iPod compatibility
  - Single CD/DVD<sup>4</sup> player
  - 7" touch screen
  - 6 speakers plus subwoofer
- ightarrow RCA jacks $^5$
- $\rightarrow$   $\textit{Bluetooth}^{\text{@1}}$  wireless technology with:
  - Handsfree mobile communication
  - Audio streaming²
- ightarrow Rear view reverse camera