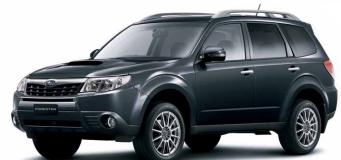

#### A WINNING PERFORMANCE

From the high performance turbocharged Subaru Boxer engine, to the sporty rear spoiler, the Forester XT, Forester XT Premium and the sensational STI enhanced Forester S-EDITION all share a common heritage. Thrilling performance. Distinguished by the choice of transmission styles to suit your driving.

The Forester S-EDITION is further differentiated by silver roof rails, STI alloy wheels, distinctive badging and STI enhanced sports suspension tuned for a more sporty ride and handling.