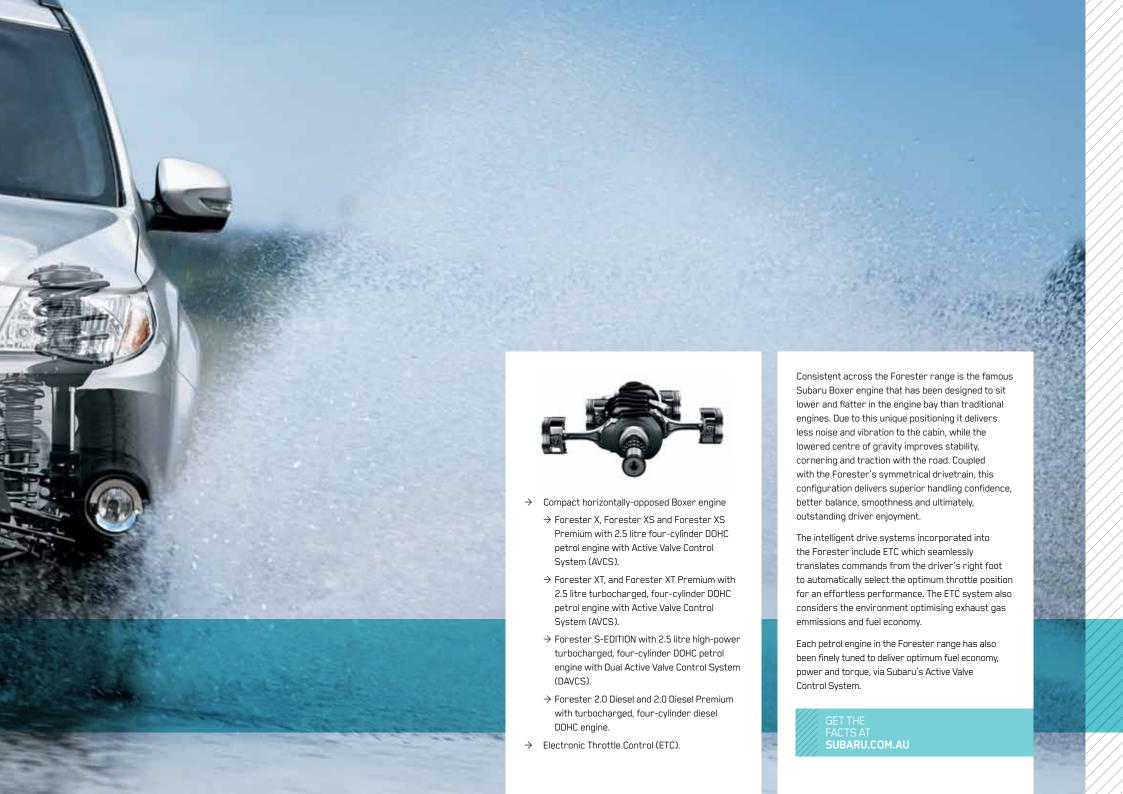

#### → SYMMETRICAL ALL-WHEEL DRIVE

Delivers outstanding grip, balance and control in a variety of road conditions when combined with Subaru's horizontally-opposed Boxer engine technology and a symmetrical drivetrain.

#### → HORIZONTALLY-OPPOSED BOXER ENGINE

Ensures smooth power delivery, with less vibration and its low centre of gravity gives optimum balance and control to you, the Driver.