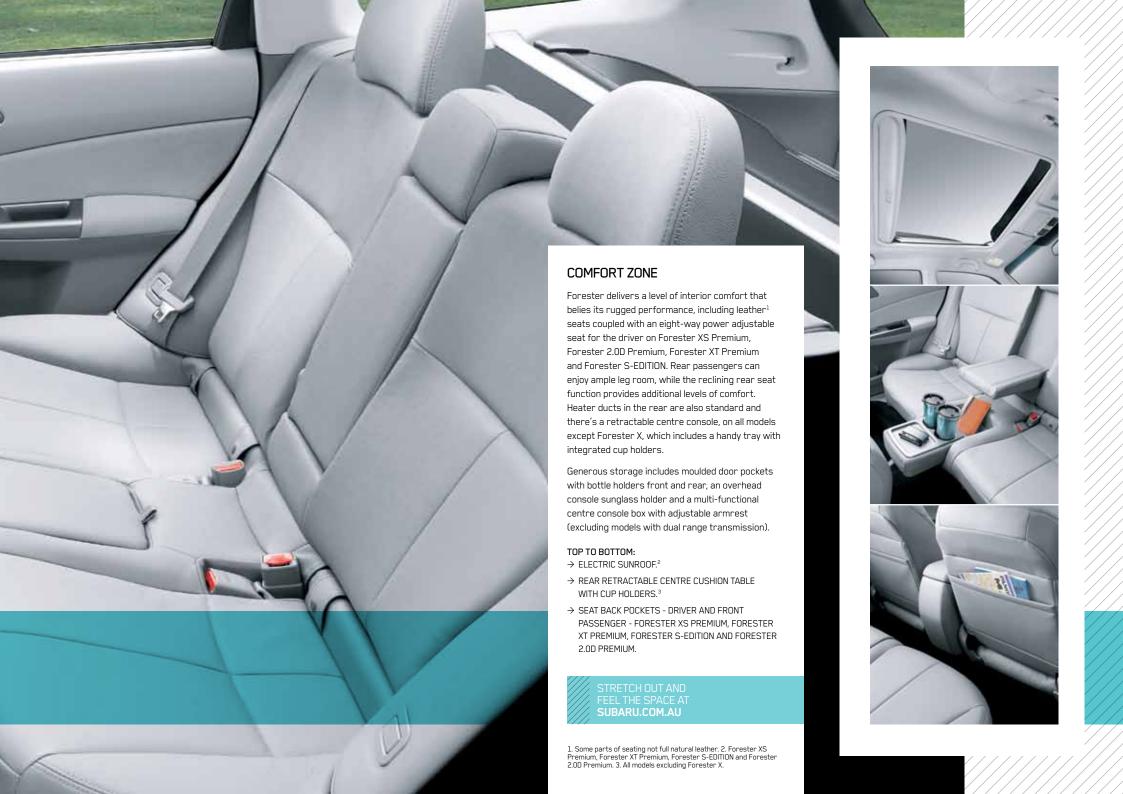

#### CLOCKWISE:

- ightarrow LEATHER SEATS WITH BLUE ALCANTERA LEATHER INSERTS.  $^1$
- ightarrow SPORTY INSTRUMENT CLUSTER.<sup>1</sup>
- → STI ALLOY WHEELS.1
- ightarrow PADDLE GEAR SHIFT ON STEERING COLUMN.1