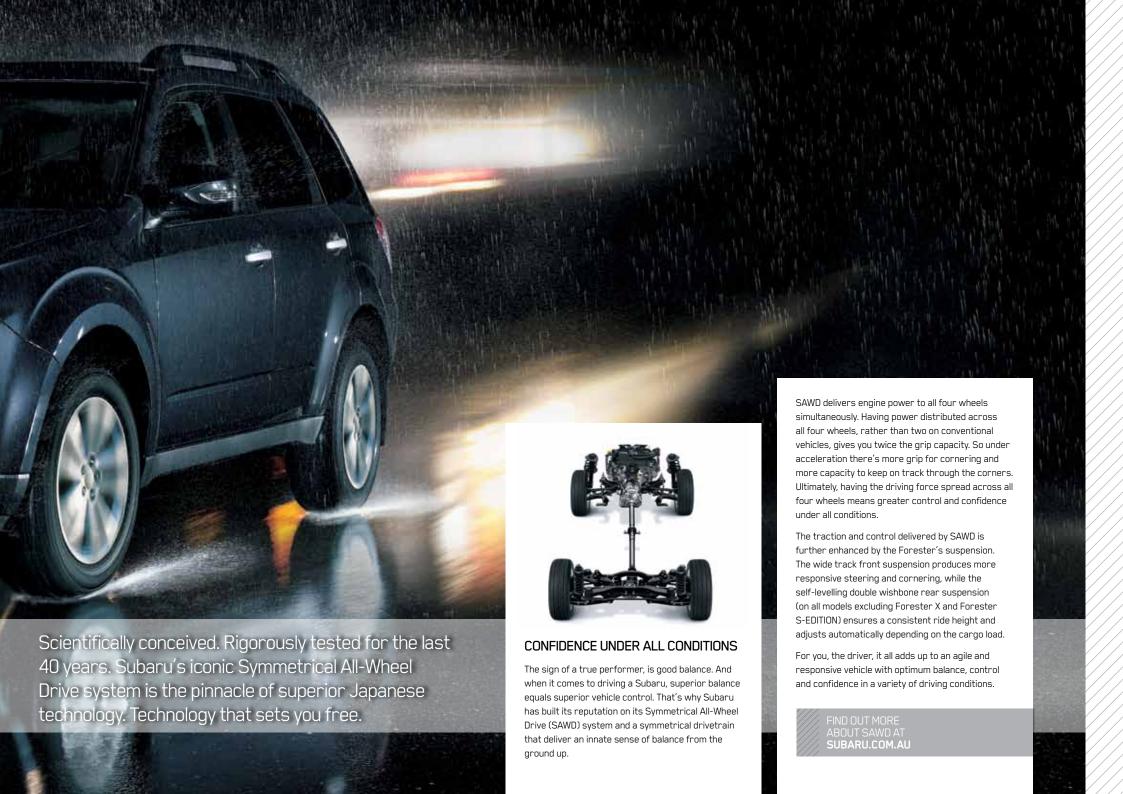

#### → SYMMETRICAL ALL-WHEEL DRIVE

Delivers outstanding grip, balance and control in a variety of road conditions when combined with Subaru's horizontally-opposed Boxer engine technology and a symmetrical drivetrain.

#### → HORIZONTALLY-OPPOSED BOXER ENGINE

Ensures smooth power delivery, with less vibration and its low centre of gravity gives optimum balance and control to you, the Driver.