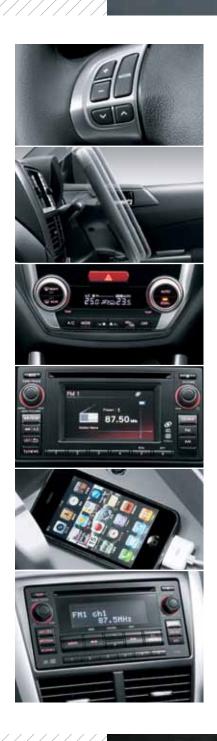

# BREAK WITH CONVENTION

With Bluetooth®1 wireless technology and a 12-volt power outlet to recharge your mobile phone, Forester keeps you in touch with the world. All models feature a single CD player, while the auxiliary jack and USB port fitted in the front centre console (excluding models with satellite navigation fitted) allow you to control your MP3 player through the steering wheel mounted audio buttons. The ergonomically designed dash includes a fully integrated multi-information display, giving the driver essential information including fuel economy statistics. Or get behind the wheel of the Forester XT Premium or S-EDITION and the dash line-up includes electroluminescent instruments for ease of sight, a multi-information satellite navigation system with seven-inch screen, single CD/DVD player and a rear view reverse camera.

#### TOP TO BOTTOM:

- → STEERING WHEEL MOUNTED AUDIO CONTROLS.
- → HEIGHT ADJUSTABLE TELESCOPIC STEERING WHEEL.
- → DUAL ZONE CLIMATE CONTROL AIR-CONDITIONING -FORESTER XT, FORESTER XT PREMIUM, FORESTER S-EDITION AND FORESTER 2.00 PREMIUM.
- → SINGLE IN-DASH CD PLAYER WITH AUXILLARY JACK, USB PORT AND 4.3" DISPLAY - FORESTER XS, FORESTER XS PREMIUM, FORESTER 2.0D PREMIUM AND FORESTER XT.
- → iPOD/MP3 COMPATIBILITY LETS YOU TAKE YOUR FAVOURITE MUSIC WITH YOU.
- → SINGLE IN-DASH CD PLAYER WITH MP3/WMA/IPOD COMPATIBILITY FORESTER X AND FORESTER 2.0D.
- → BUILT IN SATELLITE NAVIGATION SYSTEM WITH SINGLE CD/DVD PLAYER AND REAR VIEW REVERSE CAMERA - FORESTER XT PREMIUM (SHOWN RIGHT) AND FORESTER S-EDITION.