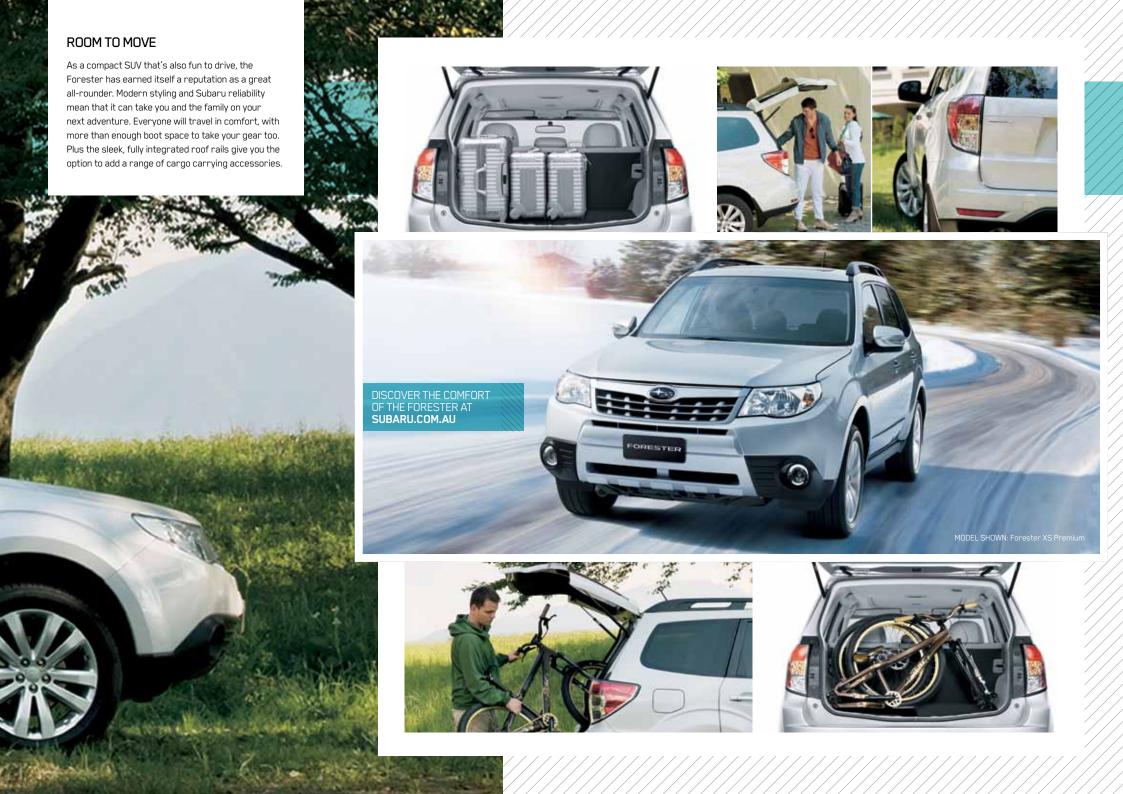

safety rating, plus freedom from worry for you, thanks to Subaru's -



→ VEHICLE DYNAMICS CONTROL SYSTEM



- → RING-SHAPED PASSENGER SAFETY CELL
- → DUAL FRONT, DUAL FRONT SIDE AND CURTAIN AIRBAGS



→ ABS, EBD AND 4-WHEEL DISC BRAKES

#### **RETAINED VALUE**





Freedom comes from knowing that you've made a great investment. Every Subaru comes into the world as the best car it can be, and then we help you to keep it that way. We promise to protect your freedom by looking after the performance, safety and the retained value of your vehicle. With our dedicated Subaru Service Centres and microscopic **DataDotona**\* theft protection, your car is in good hands for many years to come.

ALL OF THIS ADDS UP TO A GREATER EXPERIENCE FOR YOU - THE FORESTER DRIVER. SUBARU. ALL 4 THE DRIVER.™











# BREAK WITH CONVENTION

With Bluetooth®1 wireless technology and a 12-volt power outlet to recharge your mobile phone, Forester keeps you in touch with the world. All models feature a single CD player, while the auxiliary jack and USB port fitted in the front centre console (excluding models with satellite navigation fitted) allow you to control your MP3 player through the steering wheel mounted audio buttons. The ergonomically designed dash includes a fully integrated multi-information display, giving the driver essential information including fuel economy statistics. Or get behind the wheel of the Forester XT Premium or S-EDITION and the dash line-up includes electroluminescent instruments for ease of sight, a multi-information satellite navigation system with seven-inch screen,