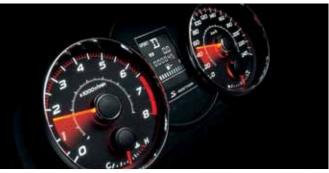

#### CLOCKWISE:

- ightarrow LEATHER SEATS WITH BLUE ALCANTERA LEATHER INSERTS.  $^1$
- ightarrow SPORTY INSTRUMENT CLUSTER.<sup>1</sup>
- → STI ALLOY WHEELS.1
- ightarrow PADDLE GEAR SHIFT ON STEERING COLUMN.1