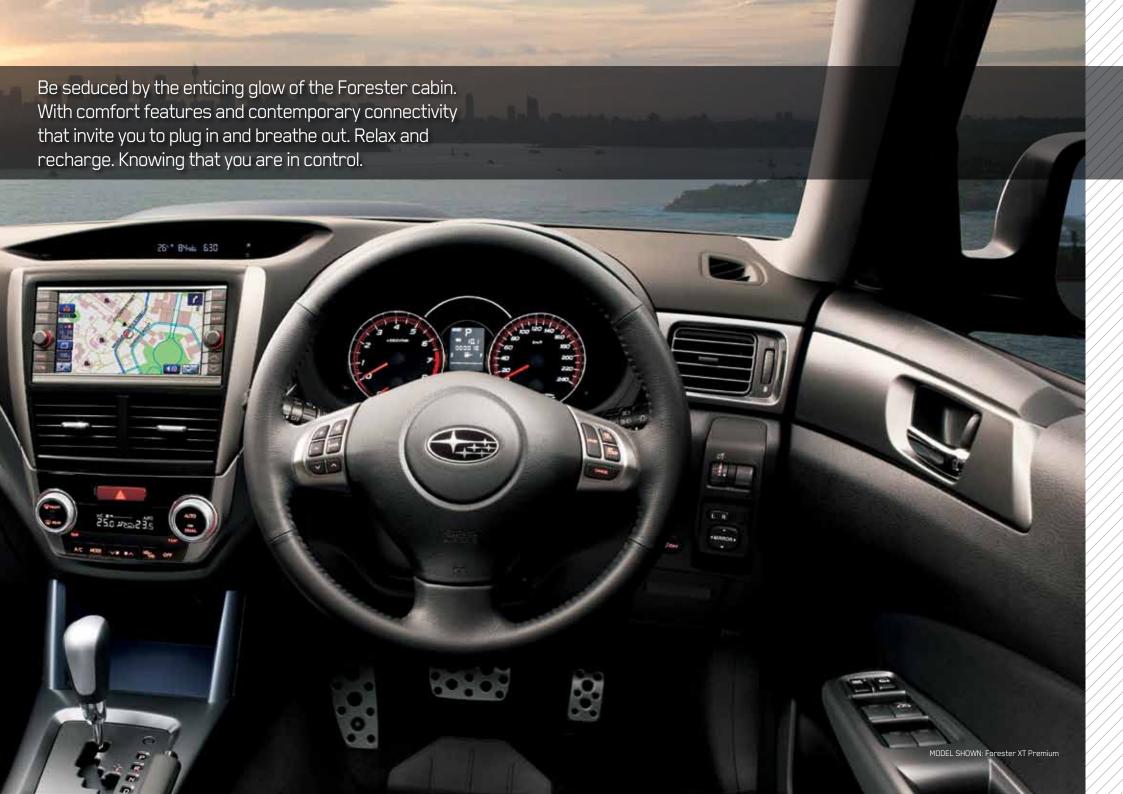

# BREAK WITH CONVENTION

With Bluetooth®1 wireless technology and a 12-volt power outlet to recharge your mobile phone, Forester keeps you in touch with the world. All models feature a single CD player, while the auxiliary jack and USB port fitted in the front centre console (excluding models with satellite navigation fitted) allow you to control your MP3 player through the steering wheel mounted audio buttons. The ergonomically designed dash includes a fully integrated multi-information display, giving the driver essential information including fuel economy statistics. Or get behind the wheel of the Forester XT Premium or S-EDITION and the dash line-up includes electroluminescent instruments for ease of sight, a multi-information satellite navigation system with seven-inch screen, single CD/DVD player and a rear view reverse camera.

#### TOP TO BOTTOM:

- → STEERING WHEEL MOUNTED AUDIO CONTROLS.
- → HEIGHT ADJUSTABLE TELESCOPIC STEERING WHEEL.
- → DUAL ZONE CLIMATE CONTROL AIR-CONDITIONING -FORESTER XT, FORESTER XT PREMIUM, FORESTER S-EDITION AND FORESTER 2.00 PREMIUM.
- → SINGLE IN-DASH CD PLAYER WITH AUXILLARY JACK, USB PORT AND 4.3" DISPLAY - FORESTER XS, FORESTER XS PREMIUM, FORESTER 2.0D PREMIUM AND FORESTER XT.
- → iPOD/MP3 COMPATIBILITY LETS YOU TAKE YOUR FAVOURITE MUSIC WITH YOU.
- → SINGLE IN-DASH CD PLAYER WITH MP3/WMA/IPOD COMPATIBILITY FORESTER X AND FORESTER 2.0D.
- → BUILT IN SATELLITE NAVIGATION SYSTEM WITH SINGLE CD/DVD PLAYER AND REAR VIEW REVERSE CAMERA - FORESTER XT PREMIUM (SHOWN RIGHT) AND FORESTER S-EDITION.