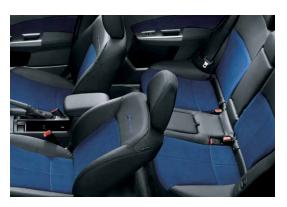

#### CLOCKWISE:

- ightarrow LEATHER SEATS WITH BLUE ALCANTERA LEATHER INSERTS.  $^1$
- ightarrow SPORTY INSTRUMENT CLUSTER.<sup>1</sup>
- → STI ALLOY WHEELS.1
- ightarrow PADDLE GEAR SHIFT ON STEERING COLUMN.1