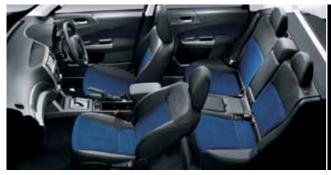

# BREAK WITH CONVENTION

With Bluetooth®1 wireless technology and a 12-volt power outlet to recharge your mobile phone, Forester keeps you in touch with the world. All models feature a single CD player, while the auxiliary jack and USB port fitted in the front centre console (excluding models with satellite navigation fitted) allow you to control your MP3 player through the steering wheel mounted audio buttons. The ergonomically designed dash includes a fully integrated multi-information display, giving the driver essential information including fuel economy statistics. Or get behind the wheel of the Forester XT Premium or S-EDITION and the dash line-up includes electroluminescent instruments for ease of sight, a multi-information satellite navigation system with seven-inch screen, single CD/DVD player and a rear view reverse camera.

#### TOP TO BOTTOM:

- → STEERING WHEEL MOUNTED AUDIO CONTROLS.
- → HEIGHT ADJUSTABLE TELESCOPIC STEERING WHEEL.
- → DUAL ZONE CLIMATE CONTROL AIR-CONDITIONING -FORESTER XT, FORESTER XT PREMIUM, FORESTER S-EDITION AND FORESTER 2.00 PREMIUM.
- → SINGLE IN-DASH CD PLAYER WITH AUXILLARY JACK, USB PORT AND 4.3" DISPLAY - FORESTER XS, FORESTER XS PREMIUM, FORESTER 2.0D PREMIUM AND FORESTER XT.
- → iPOD/MP3 COMPATIBILITY LETS YOU TAKE YOUR FAVOURITE MUSIC WITH YOU.
- → SINGLE IN-DASH CD PLAYER WITH MP3/WMA/IPOD COMPATIBILITY FORESTER X AND FORESTER 2.0D.
- → BUILT IN SATELLITE NAVIGATION SYSTEM WITH SINGLE CD/DVD PLAYER AND REAR VIEW REVERSE CAMERA - FORESTER XT PREMIUM (SHOWN RIGHT) AND FORESTER S-EDITION.