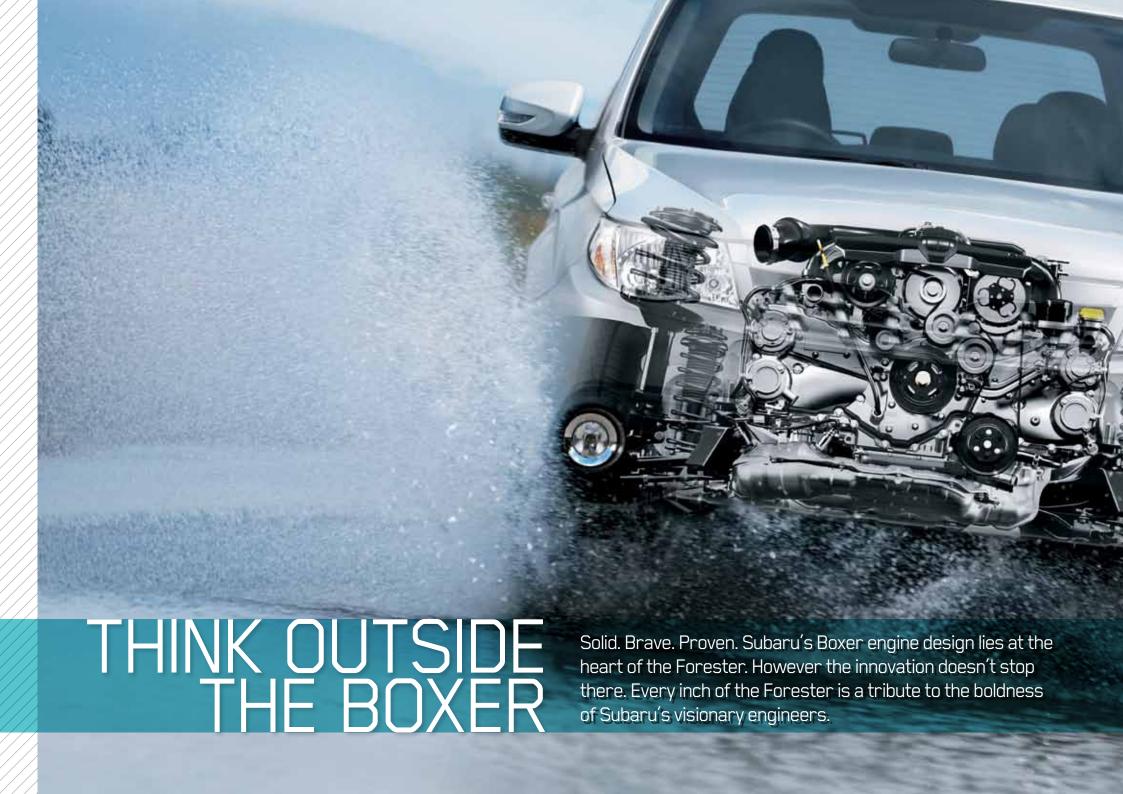

#### POISED PERFORMANCE

Subaru has long been highly regarded for its performance technologies. From the rally circuit to the highway, Subaru's engineering and driving characteristics are focused on delivering a driving experience unlike any other, handling all road and weather conditions with ease, control and comfort.

#### → HORIZONTALLY-OPPOSED BOXER ENGINE

Ensures smooth power delivery, with less vibration and its low centre of gravity gives optimum balance and control to you, the Driver.