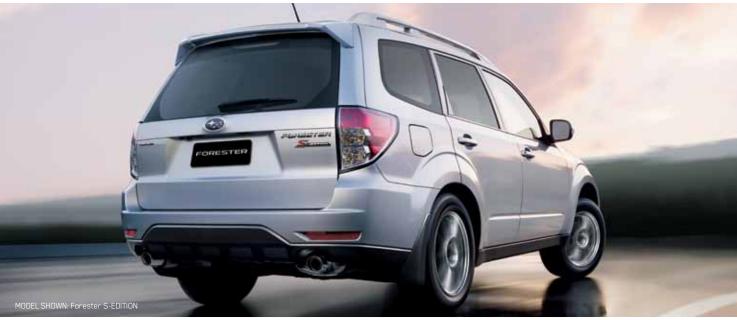

#### A WINNING PERFORMANCE

From the high performance turbocharged Subaru Boxer engine, to the sporty rear spoiler, the Forester XT, Forester XT Premium and the sensational STI enhanced Forester S-EDITION all share a common heritage. Thrilling performance. Distinguished by the choice of transmission styles to suit your driving.

The Forester S-EDITION is further differentiated by silver roof rails, STI alloy wheels, distinctive badging and STI enhanced sports suspension tuned for a more sporty ride and handling.