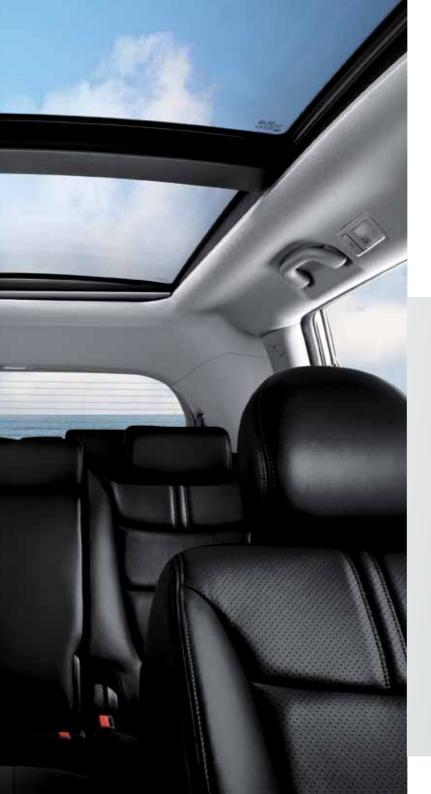

### 3. PANORAMIC SUNROOF

The huge dual-pane panoramic sunroof lets you and your passengers enjoy the fresh outdoor breeze while creating an even more spacious interior ambience. A one-piece motor-driven roller blind and the elimination of the centre beam provide more openness compared to competitors' sunroofs. (Platinum)