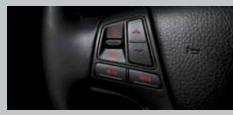

adjust volume, skip tracks, switch modes and mute sound. lost items like keys or coins.

Steering wheel remote control Conveniently located and Centre console A redesigned centre console features more Button start/stop system Sorento's secure ignition system ergonomically designed for easy operation while keeping your flexible cup holder spaces with a sliding lid (A/T only), large allows you to conveniently start the engine with a simple eyes on the road, the audio system remote control lets you armrest storage bin and an additional tray for small, easily push of a button as long as the smart key is in your possession. (Platinum)