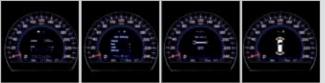

#### 7" TFT LCD SUPERVISION CLUSTER

A high-visibility display located in the centre gauge provides useful, on-demand trip computer information graphics such as distance to empty, average and instant fuel consumption and outside temperature. (SLi & Platinum)