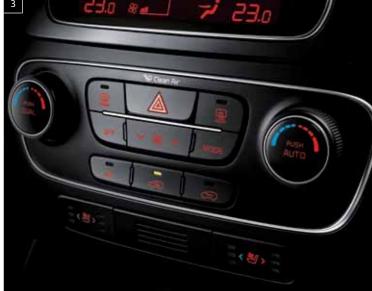

### High-tech form and function combined to perfection

Sorento's cockpit is a showcase for advanced technologies that work seamlessly together as a cohesive suite of intuitive and ergonomically designed controls. The sporty instrument gauge cluster and highly functional centre console and fascia layout combine with elegant yet understated shapes and materials to provide the ultimate in driving pleasure.

**1. Radio + CD + MP3 + Rear view camera** The stylish integrated audio system features premium sound with a CD player and MP3 playback compatibility, while the 4.3" full touch LCD display screen serves as a monitor for the rear view camera. (SLi model)

2. Aux and iPod® Enjoy virtually any music source in your Sorento with built-in AUX, USB and iPod® connectivity (on selected iPod® models) plus high-fidelity output.

**3. Dual zone climate control** Both driver and passenger can control the fully automatic air-conditioning system with an eight-level fan adjustment to suit their temperature preference. (SLi navigation & Platinum models have display in navigation screen.)