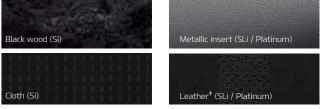

### Interior colour schemes

Classic yet contemporary at the same time, Sorento's cabin colour combinations and choice of premium leather\* or softtouch cloth seats make the inside of this SUV a space you'll want to call home.

**Steel Black** The steel black scheme combines black cloth seats with black wood-look interior trim or black leather<sup>†</sup> seats with metallic silver-look interior trim for a contemporary feel to the cabin.

+ Leather trim includes some leather-like material on selected high impact surfaces