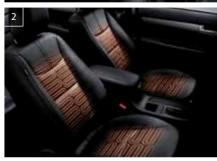

### 1. VENTILATED FRONT SEATS / DRIVER MEMORY SEAT

Air blown through the cushion and back of both front seats help keep 1st row occupants cool in extreme summer temperatures, while two different users can restore the driver's seat to their preferred positions at the touch of a button. (Platinum)

#### 2. HEATED FRONT SEATS

The front (cushion and back) seat has a seat warming function for welcome added comfort in cold climates. (Platinum)

### 3. PANORAMIC SUNROOF

The huge dual-pane panoramic sunroof lets you and your passengers enjoy the fresh outdoor breeze while creating an even more spacious interior ambience. A one-piece motor-driven roller blind and the elimination of the centre beam provide more openness compared to competitors' sunroofs. (Platinum)