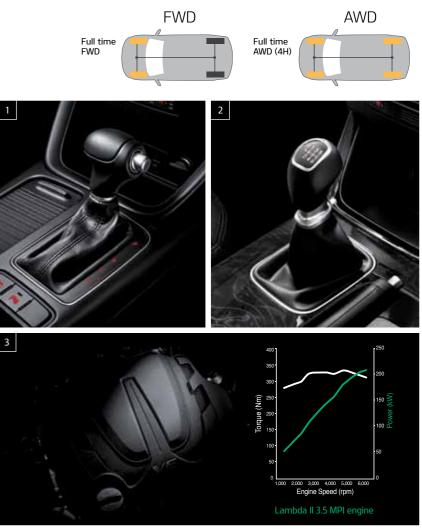

### Superior power, performance and efficiency

Whether you're on country roads, off-road or cruising city streets, Sorento's two state-of-the-art, fuel efficient engines - diesel and petrol - with a choice of 6-speed automatic or manual transmissions provide a responsive and smooth driving experience. An advanced AWD system gives you added peace of mind no matter the road surface or weather.

> 500 1,000 1,500 2,000 2,500 3,000 3,500 4,000 4,500 2.2 E-VGT Diesel Engine

shifting and improved fuel efficiency. Its Manu-matic design allows you to choose between automatic shifting clutch-free manual shifting for a sportier driving experience. 2. 6-speed manual transmission

1. 6-speed auto transmission An electronically controlled 6-speed automatic transmission provides smooth, seamless

Sorento's 6-speed manual gearbox is the sporty choice and provides hands-on control, higher torque capacity, excellent acceleration and smooth, fuel efficient gear changes.

3. Lambda II 3.5 MPI engine This 24-valve, multi-point fuel injected V6 petrol engine delivers all the the responsiveness and power you'll need in any driving situation while also offering reduced fuel consumption and silky smooth refinement. It produces 204kW @ 6,300 rpm with maximum torgue of 335Nm @ 5,000 rpm.