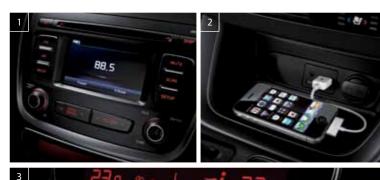

**1. Radio + CD + MP3 + Rear view camera** The stylish integrated audio system features premium sound with a CD player and MP3 playback compatibility, while the 4.3" full touch LCD display screen serves as a monitor for the rear view camera. (SLi model)

2. Aux and iPod® Enjoy virtually any music source in your Sorento with built-in AUX, USB and iPod® connectivity (on selected iPod® models) plus high-fidelity output.

**3. Dual zone climate control** Both driver and passenger can control the fully automatic air-conditioning system with an eight-level fan adjustment to suit their temperature preference. (SLi navigation & Platinum models have display in navigation screen.)