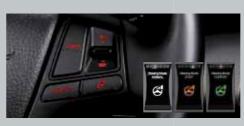

Flex Steering System Sorento's Flex Steering System provides a variety of steering modes to fit driver preferences with MDPS and supervision cluster. With 3 modes - normal, sport and comfort, flex steering mode is changeable even while stopping and driving. (SLi and Platinum)