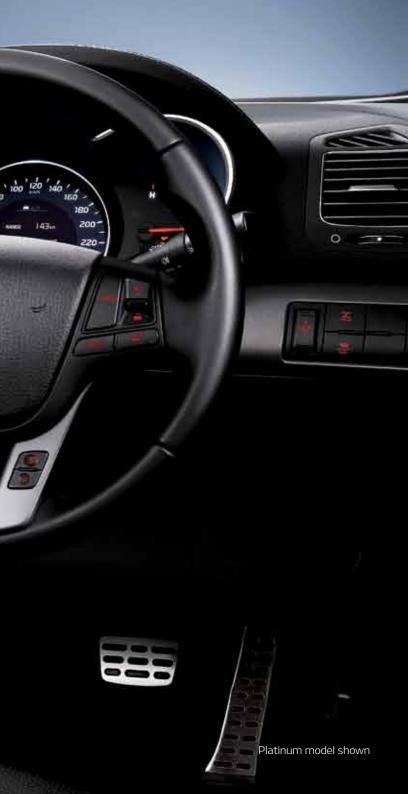

### High-tech form and function combined to perfection

Sorento's cockpit is a showcase for advanced technologies that work seamlessly together as a cohesive suite of intuitive and ergonomically designed controls. The sporty instrument gauge cluster and highly functional centre console and fascia layout combine with elegant yet understated shapes and materials to provide the ultimate in driving pleasure.

#### 7" TFT LCD SUPERVISION CLUSTER

A high-visibility display located in the centre gauge provides useful, on-demand trip computer information graphics such as distance to empty, average and instant fuel consumption and outside temperature. (SLi & Platinum)