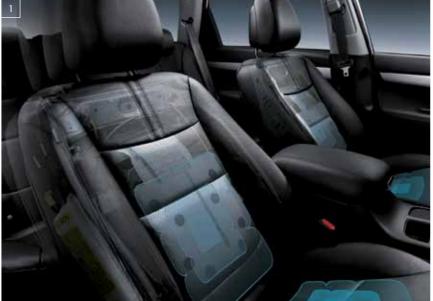

### 1. VENTILATED FRONT SEATS / DRIVER MEMORY SEAT

Air blown through the cushion and back of both front seats help keep 1st row occupants cool in extreme summer temperatures, while two different users can restore the driver's seat to their preferred positions at the touch of a button. (Platinum)

#### 2. HEATED FRONT SEATS

The front (cushion and back) seat has a seat warming function for welcome added comfort in cold climates. (Platinum)