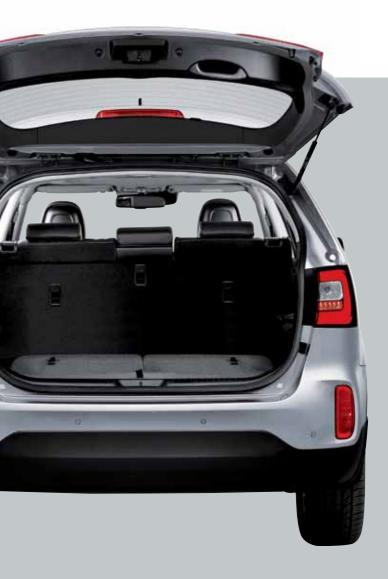

### 5 or 7 seats for maximum flexibility

Sorento's numerous seat variations made possible by partial or full row seat folding provide not only comfort for passengers, but also convenience and practicality for transporting long and odd-shaped cargo and leisure equipment.

### Open up a world of new possibilities

Sorento has much more to offer than dunamic stuling and driving capability, as it has been designed with practicality in mind. It has plenty of space, and even with the seven seats in use you'll find a host of creative storage ideas and thoughtful accessories that enhance your journeys. The second row seating, for example, features a walk-in device, reclining seat backs and a centre armrest. Third row headroom is a generous 906mm while leg room has been extended by 9mm to 804 mm.