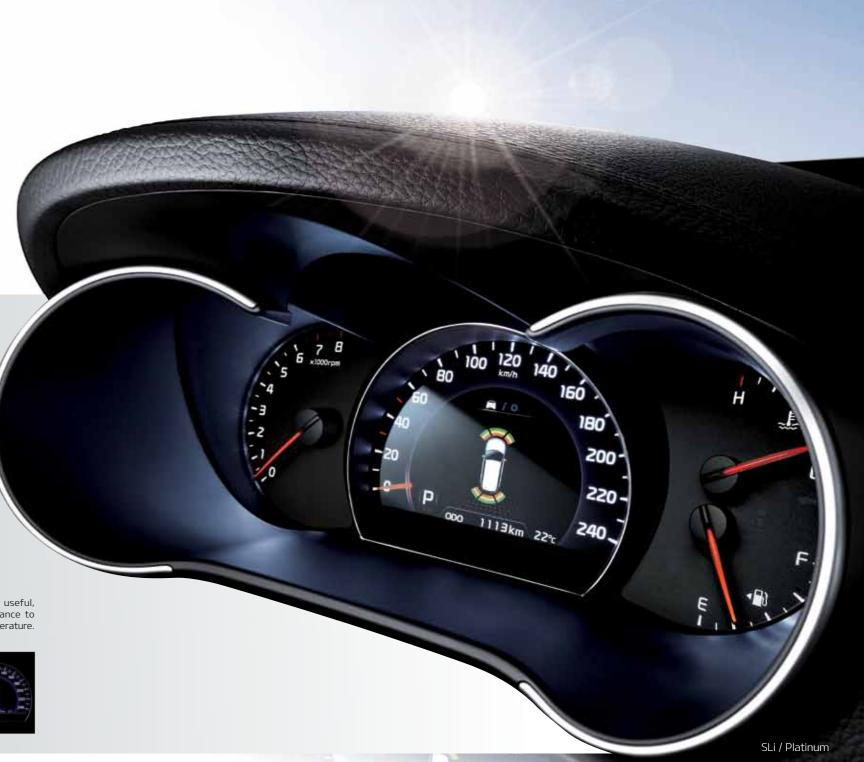

#### 7" TFT LCD SUPERVISION CLUSTER

A high-visibility display located in the centre gauge provides useful, on-demand trip computer information graphics such as distance to empty, average and instant fuel consumption and outside temperature. (SLi & Platinum)