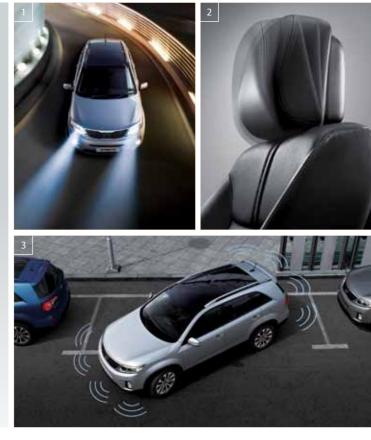

### A never ending quest for best-in-class safety

Sorento's all-new lightweight, monocoque construction boasts a high-rigidity bodyshell which results in enhanced crash safety. A host of new active safety features gives Sorento class-leading levels of both collision prevention as well as reduced risk of injury in the event of an accident.

#### 1. ACTIVE HID HEADLIGHTS

Motor-powered HID headlights automatically point in the same direction the vehicle is heading based on travelling speed and steering handle movements, resulting in improved night time driver visibility. (Platinum)

#### 2. ACTIVE HEADRESTS

The active headrests move forwards and up within milliseconds of an impact to cushion the head and prevent whiplash.

#### 3. PARKING ASSIST SYSTEM

Ultrasonic sensors at the front and rear trigger a beeping sound alert with increasing frequency the closer the vehicle gets to an obstruction.