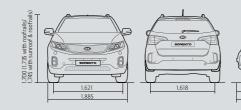

### Specifications (mm)

| Overall length                                               | 4,685                    | Overhang (rear)                     | 1,040                 |
|--------------------------------------------------------------|--------------------------|-------------------------------------|-----------------------|
| Overall width                                                | 1,885                    | Head room (1st / 2nd / 3rd row)     | 996 / 995 / 906       |
| Overall height (with roofrails/<br>with roofrails & sunroof) | 1,700<br>(1,735 / 1,745) | Leg room (1st / 2nd / 3rd row)      | 1,048 / 985 / 804     |
| Wheelbase                                                    | 2,700                    | Shoulder room (1st / 2nd / 3rd row) | 1,506 / 1,491 / 1,045 |
| Wheel tread 18,19" (front)                                   | 1,621                    | Hip room (1st / 2nd / 3rd row)      | 1,431 / 1,421 / 1,128 |
| Wheel tread 18,19" (rear)                                    | 1,618                    | Fuel tank (litres)                  | 64                    |
| Overhang (front)                                             | 945                      | Max. roof load (kg)                 | 100                   |

### Dimensions (mm)