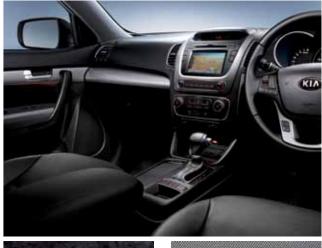

### High-tech form and function combined to perfection

Sorento's cockpit is a showcase for advanced technologies that work seamlessly together as a cohesive suite of intuitive and ergonomically designed controls. The sporty instrument gauge cluster and highly functional centre console and fascia layout combine with elegant yet understated shapes and materials to provide the ultimate in driving pleasure.

**1. Radio + CD + MP3 + Rear view camera** The stylish integrated audio system features premium sound with a CD player and MP3 playback compatibility, while the 4.3" full touch LCD display screen serves as a monitor for the rear view camera. (SLi model)

2. Aux and iPod® Enjoy virtually any music source in your Sorento with built-in AUX, USB and iPod® connectivity (on selected iPod® models) plus high-fidelity output.

**3. Dual zone climate control** Both driver and passenger can control the fully automatic air-conditioning system with an eight-level fan adjustment to suit their temperature preference. (SLi navigation & Platinum models have display in navigation screen.)

#### 7" TFT LCD SUPERVISION CLUSTER

A high-visibility display located in the centre gauge provides useful, on-demand trip computer information graphics such as distance to empty, average and instant fuel consumption and outside temperature. (SLi & Platinum)