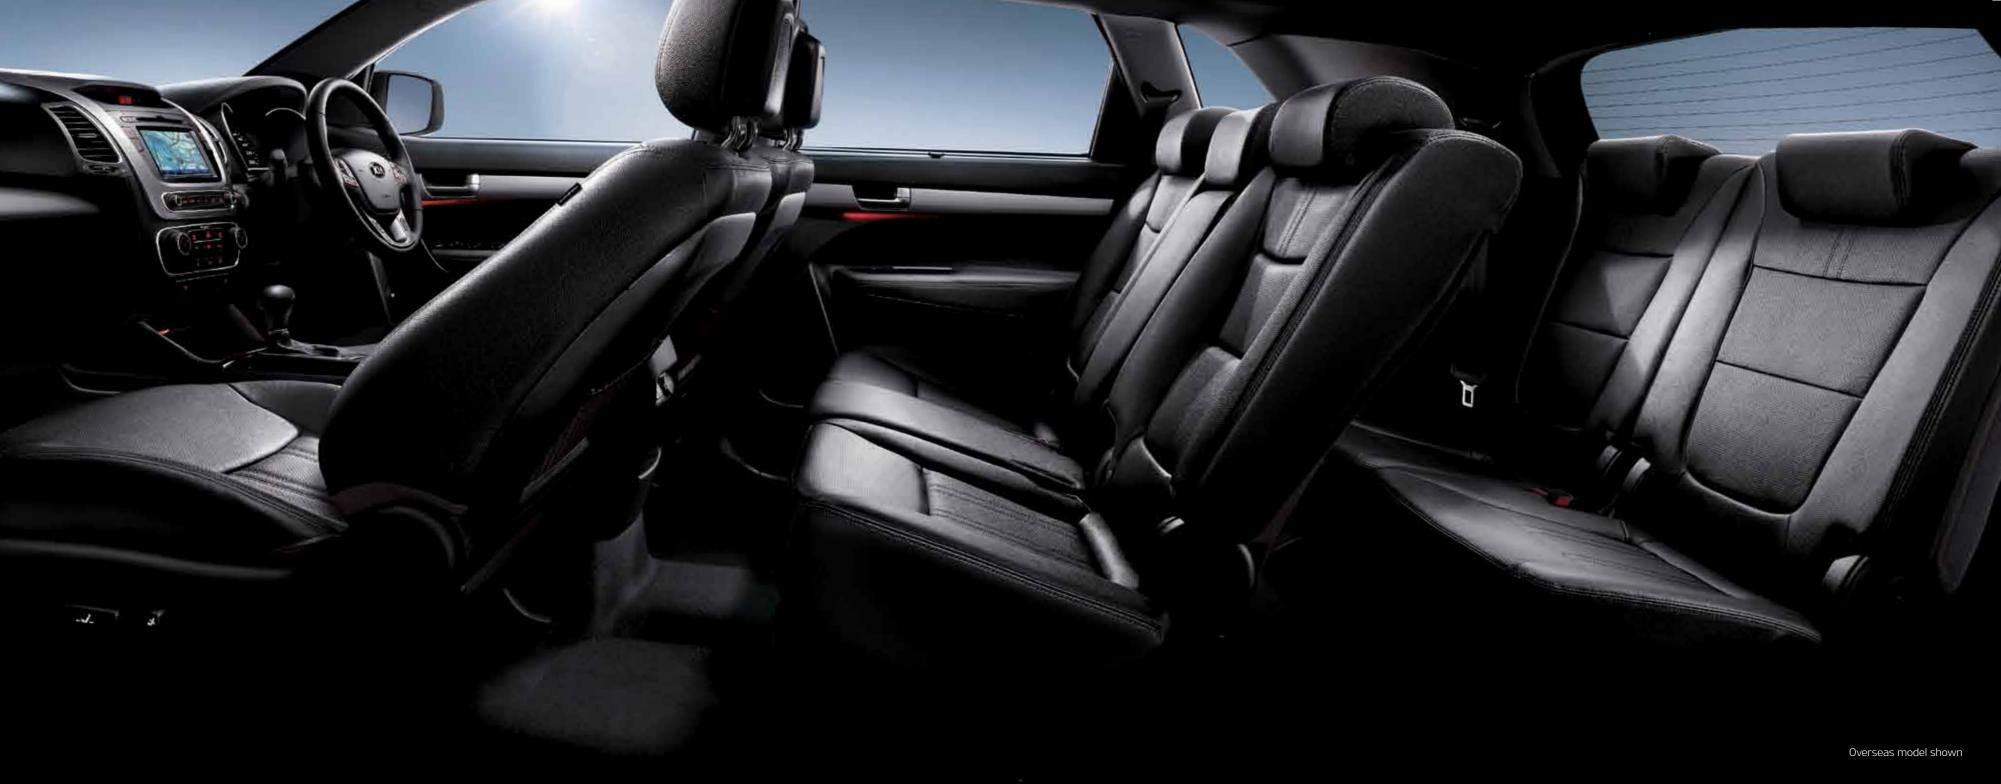

### A spacious sanctuary of comfort and refinement

Passengers will appreciate Sorento's generous second row seat legroom while Kia's engineers have drastically reduced noise and vibration with an improved suspension featuring DFD (Dual Flow Damper) technology and a host of insulating enhancements.

### 5 or 7 seats for maximum flexibility

Sorento's numerous seat variations made possible by partial or full row seat folding provide not only comfort for passengers, but also convenience and practicality for transporting long and odd-shaped cargo and leisure equipment.

### Open up a world of new possibilities

Sorento has much more to offer than dunamic stuling and driving capability, as it has been designed with practicality in mind. It has plenty of space, and even with the seven seats in use you'll find a host of creative storage ideas and thoughtful accessories that enhance your journeys. The second row seating, for example, features a walk-in device, reclining seat backs and a centre armrest. Third row headroom is a generous 906mm while leg room has been extended by 9mm to 804 mm.