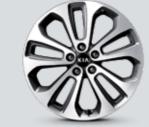

### Wheels

(Si)

A choice of three newly-designed alloy wheels gives Sorento maximum curb appeal.

235/65R 17" Alloy Wheel 235/60R 18" Allou Wheel (SLi)

235/55R 19" Alloy Wheel (machine finished) (Platinum)