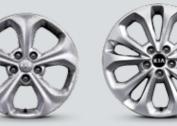

### Wheels

(Si)

A choice of three newly-designed alloy wheels gives Sorento maximum curb appeal.

235/65R 17" Alloy Wheel 235/60R 18" Allou Wheel (SLi)

235/55R 19" Alloy Wheel (machine finished) (Platinum)