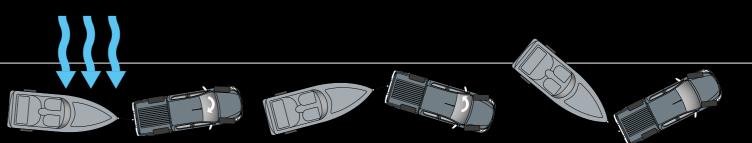

### Without TSC.

**Straight and true.** Gusts of wind or other factors can cause a trailer to start swaying. Trailer Sway Control (TSC) controls your wheels' rotation speed to reduce swaying and heighten stability.