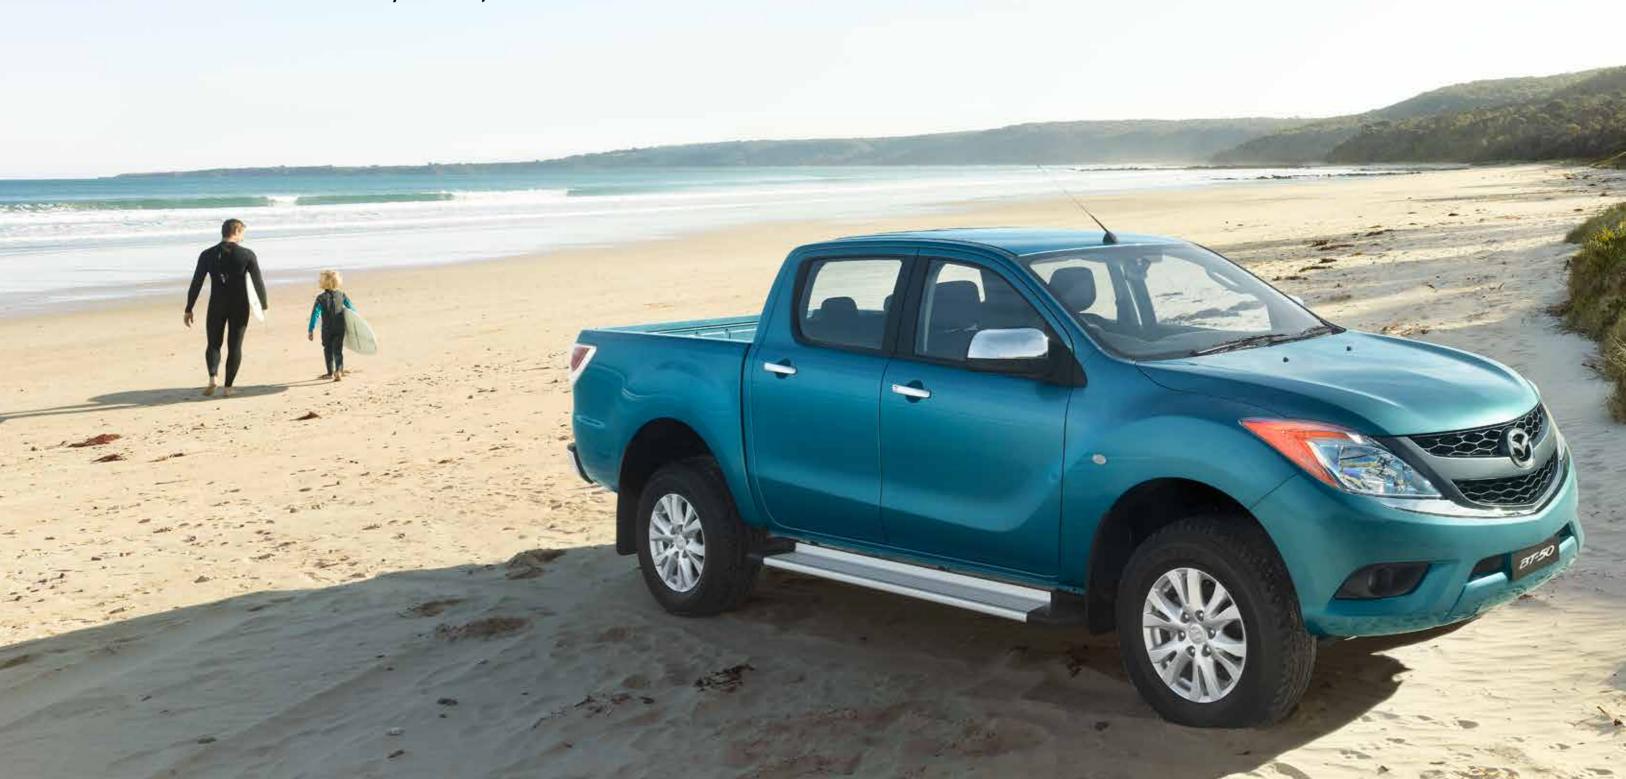

## SPACE. IT'S THE ULTIMATE EXTRA

From the ground up, BT-50 has been created to be bigger, stronger, better.

You'll feel it when you tow what you thought you couldn't, or load up more than ever before. And you'll definitely feel it when you jump inside. In every direction the spacious, sporty interior has been opened up to stretch comfort way beyond what you expect.

Dual Cab models can take on five full-size adults with no fear of arguments over personal space. Single Cab models accommodate you generously too, with split bench seating in manual models, that combine a driver's bucket seat with room for two others.

Maybe you need something that's somewhere in-between? The clever Freestyle Cab gives you extra interior practicality and seating for up to four, accessed by ingenious rear doors.

Sure you can carry heaps out back in BT-50's cargo box, but you might be surprised at what there's space for inside. Look beside you, above you and even under the rear seats in Freestyle and Dual Cab, and you'll find a handy place to store drinks, sunnies, a set of tools and more.