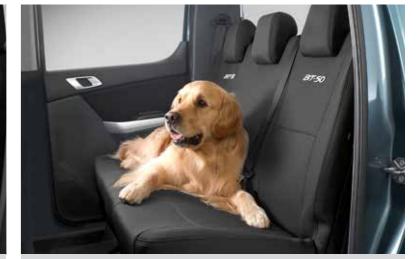

Dual Cab models can take on five full-size adults with no fear of arguments over personal space. Single Cab models accommodate you generously too, with split bench seating in manual models, that combine a driver's bucket seat with room for two others.

Maybe you need something that's somewhere in-between? The clever Freestyle Cab gives you extra interior practicality and seating for up to four, accessed by ingenious rear doors.

Sure you can carry heaps out back in BT-50's cargo box, but you might be surprised at what there's space for inside. Look beside you, above you and even under the rear seats in Freestyle and Dual Cab, and you'll find a handy place to store drinks, sunnies, a set of tools and more.