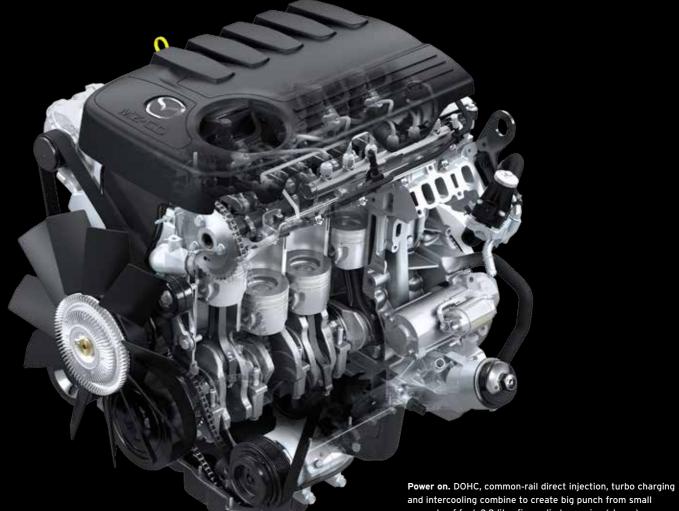

You've also got more than most others under the bonnet. New generation turbo diesel engines use advanced common-rail direct injection to squeeze out more muscle from less fuel. Boosted by a lag-reducing variable geometry turbocharger, the punchy 2.2 litre gives you a smooth 110kW and 375Nm of torque to work with. Go for the 3.2 litre unit's 147kW and massive 470Nm, and you'll easily overpower any challenge.

amounts of fuel. 3.2 litre five-cylinder engine (shown) pumps out 147kW of power and 470Nm of torque using from just 8.4 litres per 100km (combined)! 4x2 Single Cab Chassis XT's four-cylinder 2.2 litre engine gives you 110kW and 375Nm,

yet uses only 7.6L/100km (combined)<sup>1</sup> in manual guise.

Black engine cover on XTR and GT models only.