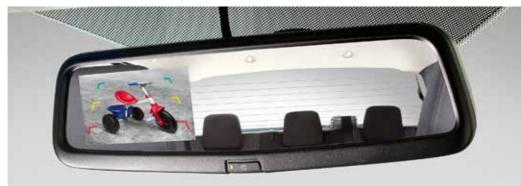

**Really connected.** Bluetooth® enables hands-free phone use on the move and audio streaming.

**This way.** Satellite navigation features a clear 5 inch colour LCD screen in XTR and GT models.

**Comfy cuts.** Standard black cloth seat trim is comfortable and durable.