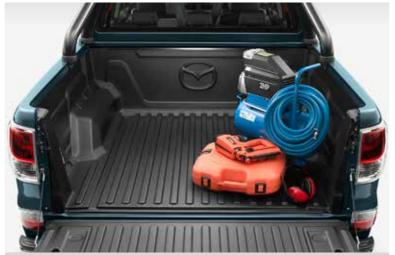

**Haul away.** Impressive strength and power makes BT-50 one of the best towers around. It can haul up to a huge 3,500kg<sup>4</sup> making light work of even the biggest loads. Optional tow bar shown above.