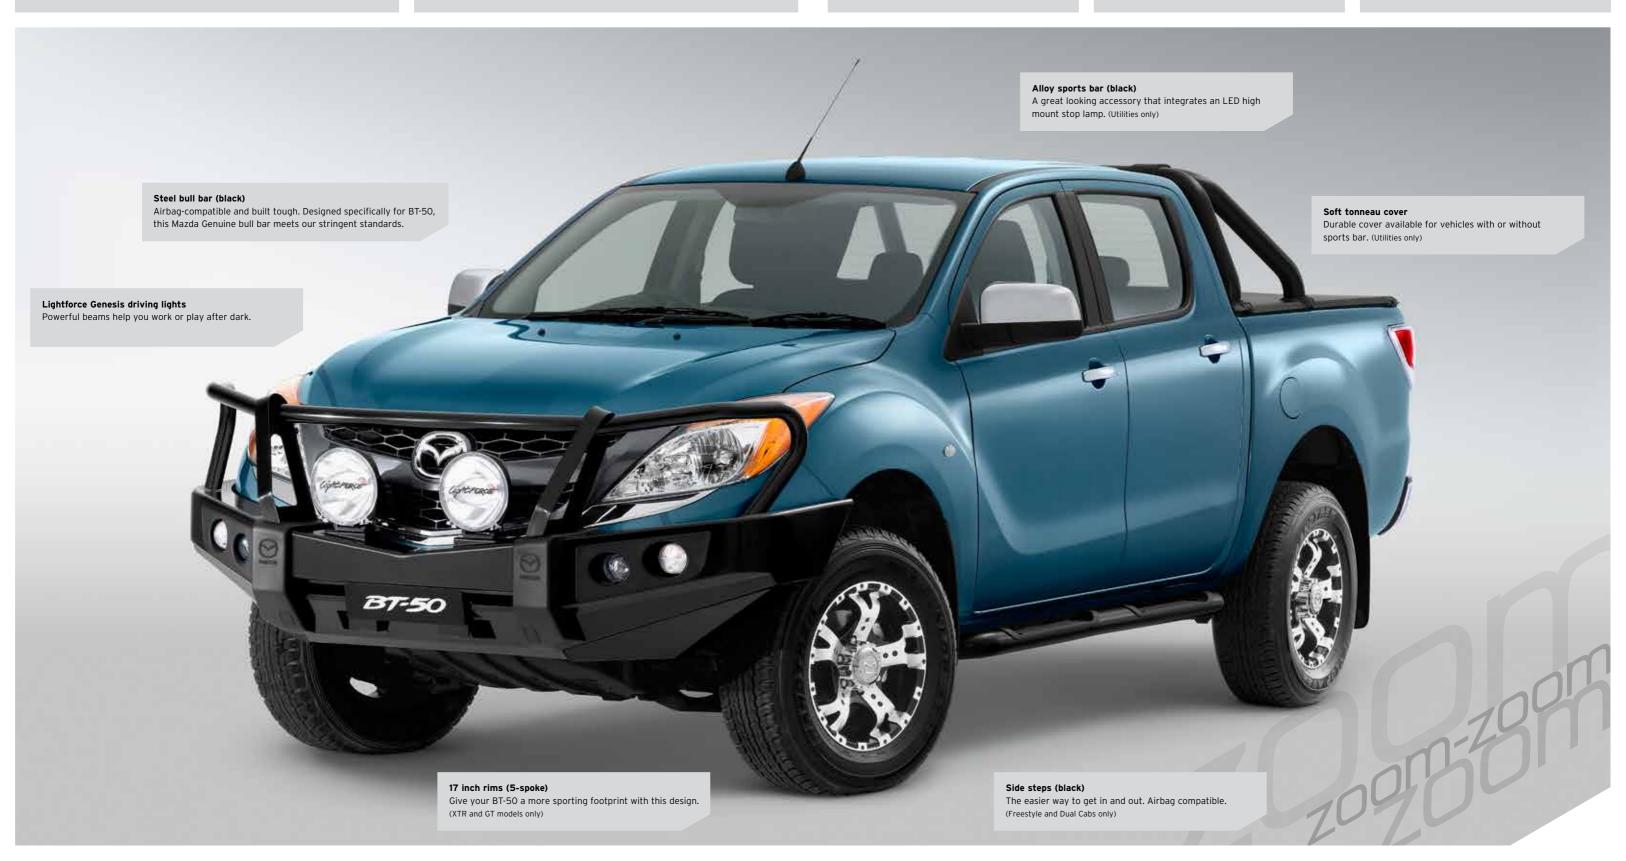

## ALL THE STRENGTH YOU NEED. AND THEN SOME

Taking on the big jobs or taking off for a long weekend, you shouldn't have to compromise. Good thing BT-50 is built to go one better. Its ladder frame chassis is thoroughly beefed up to be one of the most rigid of any ute. As well as giving you accurate car-like handling, it enables BT-50 to perform feats of strength others struggle to match. Like towing up to a huge 3,500kg $^{4}$ and making light work of payloads up to 1,533kg?

**Haul away.** Impressive strength and power makes BT-50 one of the best towers around. It can haul up to a huge 3,500kg<sup>4</sup> making light work of even the biggest loads. Optional tow bar shown above.