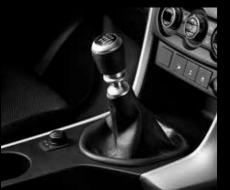

So how do you prefer to put the power down? A tough 6-speed manual puts full control in your hands, while the smart 6-speed auto will happily do all the work or let you make slick manual shifts.

With either, you can take on the rough stuff without breaking your stride. In 4x4 models, you flick between 2-High and 4-High on the move via a handy switch.

The right gear. Rugged 6-speed manual's precision-shifting ratios make the most of generous power. Intelligent, seamlessly smooth 6-speed automatic lets you take manual control when the mood takes you. In auto mode Active Adaptive Shift (AAS) intuitively selects the right gear for the conditions and your driving style.