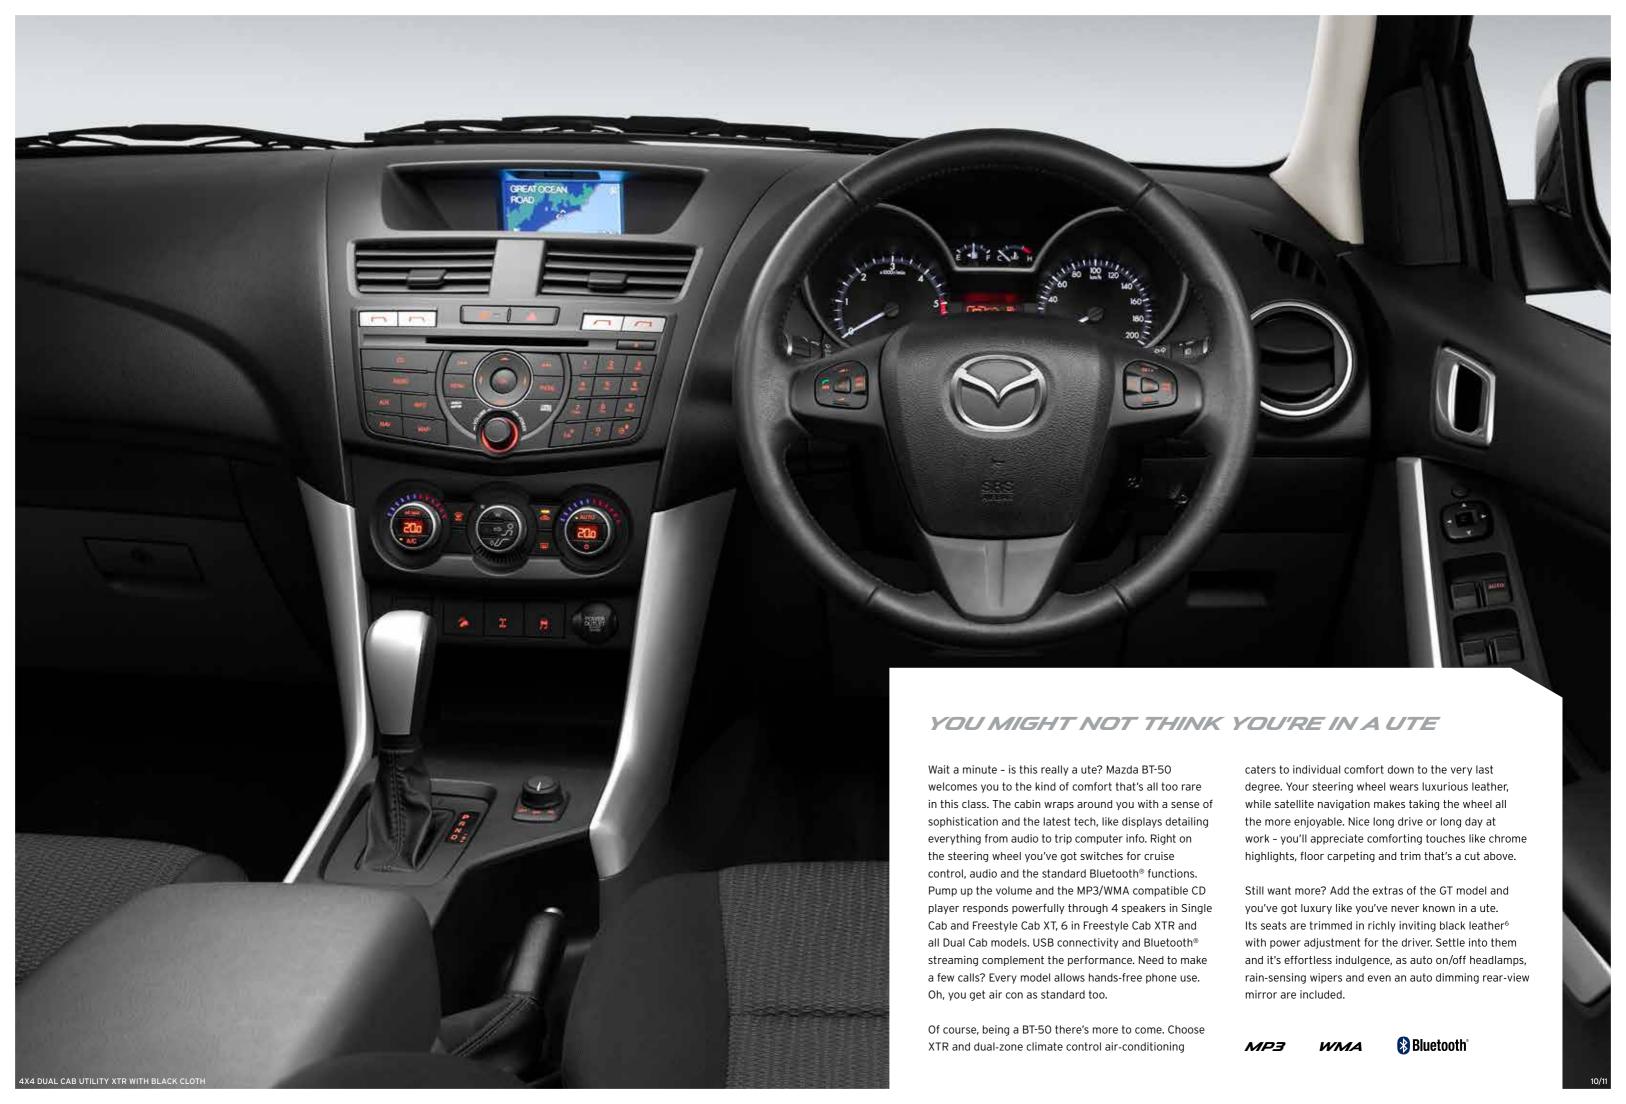

## SPACE. IT'S THE ULTIMATE EXTRA

From the ground up, BT-50 has been created to be bigger, stronger, better.

You'll feel it when you tow what you thought you couldn't, or load up more than ever before. And you'll definitely feel it when you jump inside. In every direction the spacious, sporty interior has been opened up to stretch comfort way beyond what you expect.

**Really connected.** Bluetooth® enables hands-free phone use on the move and audio streaming.

**This way.** Satellite navigation features a clear 5 inch colour LCD screen in XTR and GT models.

**Comfy cuts.** Standard black cloth seat trim is comfortable and durable.