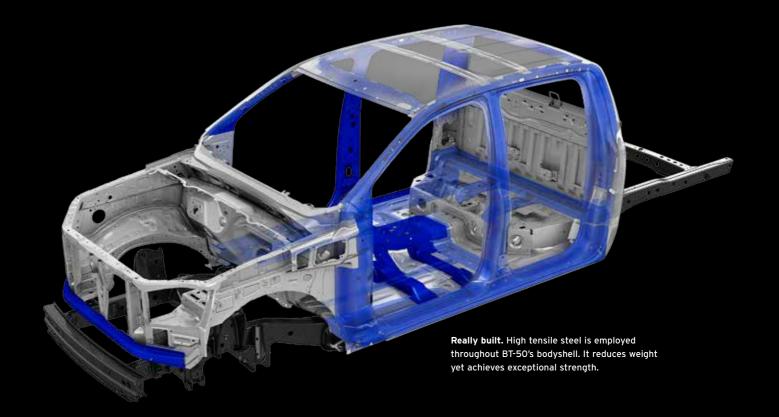

## YOU'LL FEEL MORE THAN SAFE

Mazda BT-50 lets you do more. And it will let you enjoy more confidence too. Its responsive handling and steering mean you're well placed to avoid potential trouble – still an impressive safety arsenal is looking out for you. It begins with the superior occupant protection of a thoroughly reinforced body shell. Building your sense of safety are front airbags plus head-protecting curtain airbags in all models while Freestyle and Dual Cab models add side (front) airbags. All seats have three-position seatbelts, while front belts have pretensioners and load-limiters.