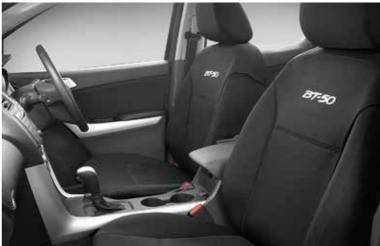

**Really connected.** Bluetooth® enables hands-free phone use on the move and audio streaming.

**This way.** Satellite navigation features a clear 5 inch colour LCD screen in XTR and GT models.

**Comfy cuts.** Standard black cloth seat trim is comfortable and durable.