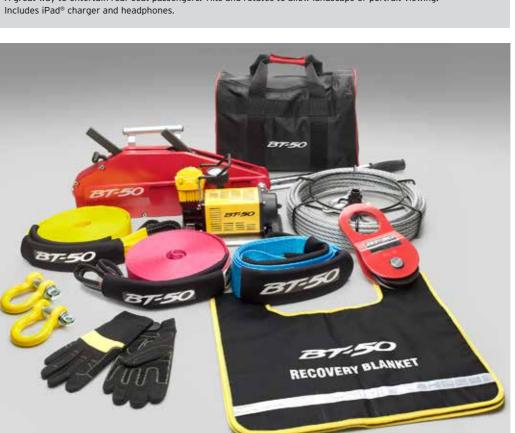

sistant acrylic.



### Reverse parking sensors

Advanced sensors use warning tone to make parking easier, even with a tow bar. (Utilities only)



### Rear parking camera and auto-dimming rear view mirror

Provides added awareness to make reversing easier. Overlaid screen guides assist parking, auto-dimming function reduces glare.



Non-slip surface protects your utility's tray from marks and scratches. (Utilities only)



### Tub and tailgate liner

Tailor made to fit your BT-50, this heavy duty liner protects against dents and damage. Highly resistant to UV light and chemicals like fuels, paint and battery acid. (Utilities only)



### Rear seat entertainment holder - for iPad®

A great way to entertain rear seat passengers. Tilts and rotates to allow landscape or portrait viewing.





The Mazda Genuine recovery kit has everything you need to recover your vehicle should you become bogged or stuck. Kit includes: snatch strap, tree trunk protector strap, winch extension strap, snatch block, bow shackles x2, recovery blanket, heavy duty gloves, bag. (Hand winch and air compressor sold separately)

► Cigarette lighter



### Audio interface cable - for iPod®

Stream music and track data from your iPod® to the vehicle's audio system and multi information display. Also charges your device.



Stay connected and safe in remote areas with this reliable 80 channel UHF radio unit.

### Tow bar

Designed specifically for BT-50 with a 3,500kg braked towing capacity\* and a 350kg maximum tow ball download\* (Hi-Rider models only) or 2,500kg braked towing capacity\* and a 250kg maxi