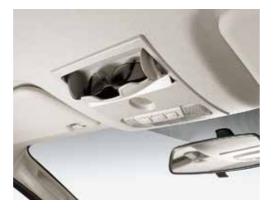

Maybe you need something that's somewhere in-between? The clever Freestyle Cab gives you extra interior practicality and seating for up to four, accessed by ingenious rear doors.

Sure you can carry heaps out back in BT-50's cargo box, but you might be surprised at what there's space for inside. Look beside you, above you and even under the rear seats in Freestyle and Dual Cab, and you'll find a handy place to store drinks, sunnies, a set of tools and more.