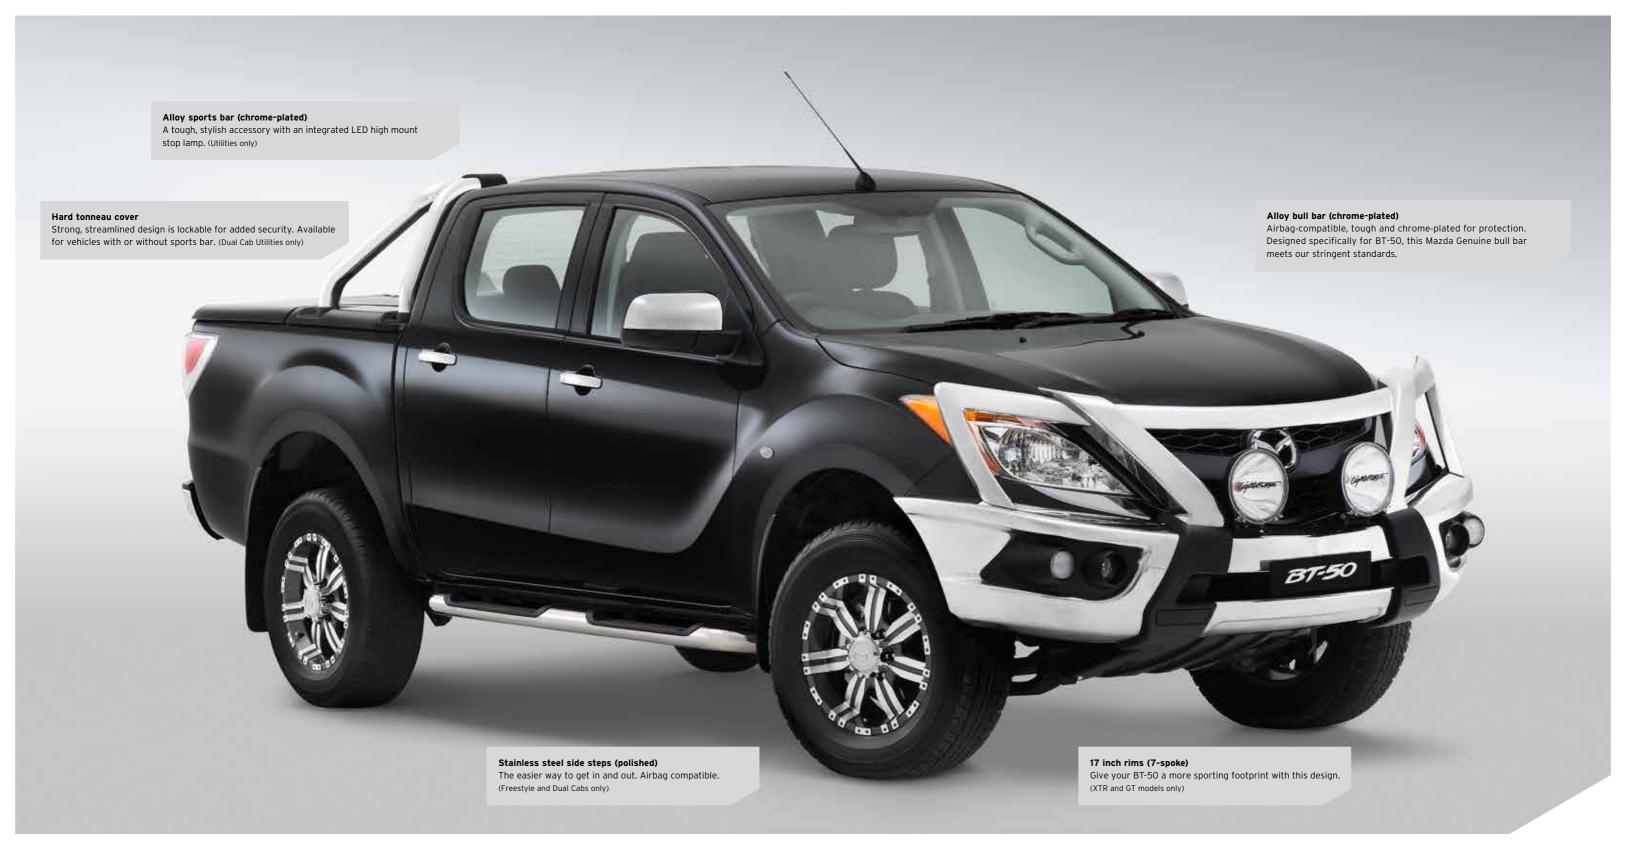

## ALL THE STRENGTH YOU NEED. AND THEN SOME

Taking on the big jobs or taking off for a long weekend, you shouldn't have to compromise. Good thing BT-50 is built to go one better. Its ladder frame chassis is thoroughly beefed up to be one of the most rigid of any ute. As well as giving you accurate car-like handling, it enables BT-50 to perform feats of strength others struggle to match. Like towing up to a huge 3,500kg $^{4}$ and making light work of payloads up to 1,533kg?

You've also got more than most others under the bonnet. New generation turbo diesel engines use advanced common-rail direct injection to squeeze out more muscle from less fuel. Boosted by a lag-reducing variable geometry turbocharger, the punchy 2.2 litre gives you a smooth 110kW and 375Nm of torque to work with. Go for the 3.2 litre unit's 147kW and massive 470Nm, and you'll easily overpower any challenge.

**Haul away.** Impressive strength and power makes BT-50 one of the best towers around. It can haul up to a huge 3,500kg<sup>4</sup> making light work of even the biggest loads. Optional tow bar shown above.