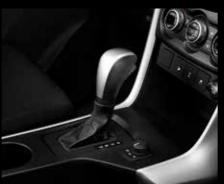

So how do you prefer to put the power down? A tough 6-speed manual puts full control in your hands, while the smart 6-speed auto will happily do all the work or let you make slick manual shifts.

With either, you can take on the rough stuff without breaking your stride. In 4x4 models, you flick between 2-High and 4-High on the move via a handy switch.

The right gear. Rugged 6-speed manual's precision-shifting ratios make the most of generous power. Intelligent, seamlessly smooth 6-speed automatic lets you take manual control when the mood takes you. In auto mode Active Adaptive Shift (AAS) intuitively selects the right gear for the conditions and your driving style.