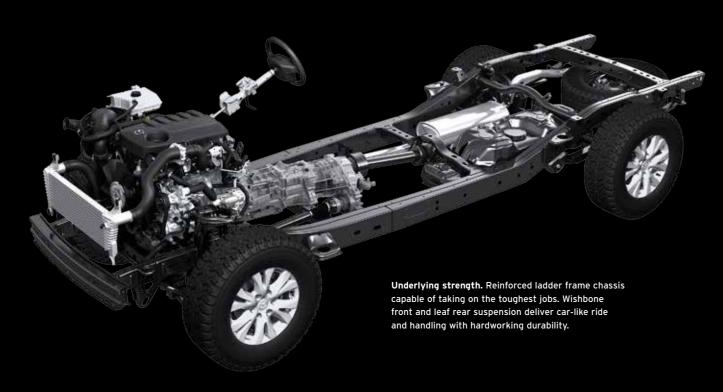

## ALL THE STRENGTH YOU NEED. AND THEN SOME

Taking on the big jobs or taking off for a long weekend, you shouldn't have to compromise. Good thing BT-50 is built to go one better. Its ladder frame chassis is thoroughly beefed up to be one of the most rigid of any ute. As well as giving you accurate car-like handling, it enables BT-50 to perform feats of strength others struggle to match. Like towing up to a huge 3,500kg $^{4}$ and making light work of payloads up to 1,533kg?

You've also got more than most others under the bonnet. New generation turbo diesel engines use advanced common-rail direct injection to squeeze out more muscle from less fuel. Boosted by a lag-reducing variable geometry turbocharger, the punchy 2.2 litre gives you a smooth 110kW and 375Nm of torque to work with. Go for the 3.2 litre unit's 147kW and massive 470Nm, and you'll easily overpower any challenge.

amounts of fuel. 3.2 litre five-cylinder engine (shown) pumps out 147kW of power and 470Nm of torque using from just 8.4 litres per 100km (combined)! 4x2 Single Cab Chassis XT's four-cylinder 2.2 litre engine gives you 110kW and 375Nm,

yet uses only 7.6L/100km (combined)<sup>1</sup> in manual guise.

Black engine cover on XTR and GT models only.