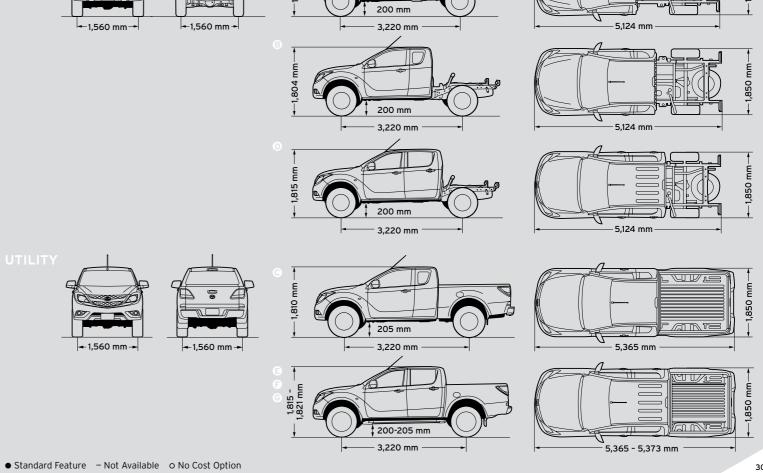

24/25

|                       | 4X2        | 4X2        | 4X2        | 4X2           | 4X2      | 4X2      | 4X2      |
|-----------------------|------------|------------|------------|---------------|----------|----------|----------|
|                       | Single Cab | Single Cab | Single Cab | Freestyle Cab | Dual Cab | Dual Cab | Dual Cab |
| 4X2                   | Chassis    | Chassis    | Chassis    | Chassis       | Chassis  | Utility  | Utility  |
| CDECIEIC ATIONIC      | XT         | XT         | XT         | XT            | XT       | XT       | XTR      |
| <b>SPECIFICATIONS</b> |            | Hi-Rider   | Hi-Rider   | Hi-Rider      | Hi-Rider | Hi-Rider | Hi-Rider |

| Chassis            |              |             |                                                                      |              |                       |                 |            |            |  |
|--------------------|--------------|-------------|----------------------------------------------------------------------|--------------|-----------------------|-----------------|------------|------------|--|
| Brake diameter     | front        |             |                                                                      |              | 302 mm                |                 |            |            |  |
|                    | rear         |             |                                                                      |              | 270 mm                |                 |            |            |  |
| Brake type         | front        |             |                                                                      |              | Ventilated disc       |                 |            |            |  |
|                    | rear         |             |                                                                      |              | Drum                  |                 |            |            |  |
| Steering type      |              |             |                                                                      | Rack and pin | ion hydraulic power a | assist steering |            |            |  |
| Suspension type    | front        |             | Independent double wishbone with coil over dampers and anti-roll bar |              |                       |                 |            |            |  |
|                    | rear         |             | Rigid (live) rear axle with leaf springs                             |              |                       |                 |            |            |  |
| Turning circle     | kerb to kerb | 11.8 m      | 11.8 m                                                               | 12.4 m       | 12.4 m                | 12.4 m          | 12.4 m     | 12.4 m     |  |
| Tyre size          |              | 215/70 R16C | 255/70 R16                                                           | 255/70 R16   | 255/70 R16            | 255/70 R16      | 255/70 R16 | 265/65 R17 |  |
| Tyre index         |              | 108/106S    | 111T                                                                 |              |                       |                 |            | 112T       |  |
| Wheel size         |              | 16 x 6.5 J  | 16 x 7.0 J                                                           | 16 x 7.0 J   | 16 x 7.0 J            | 16 x 7.0 J      | 16 x 7.0 J | 17 x 8.0 J |  |
| Wheel type         |              | Steel       | Steel                                                                | Steel        | Steel                 | Steel           | Steel      | Alloy      |  |
| Wheel size (spare) |              | 16 x 6.5 J  | 16 x 7.0 J                                                           | 16 x 7.0 J   | 16 x 7.0 J            | 16 x 7.0 J      | 16 x 7.0 J | 17 x 7.5 J |  |
| Wheel type (spare) |              | Steel       | Steel                                                                | Steel        | Steel                 | Steel           | Steel      | Steel      |  |