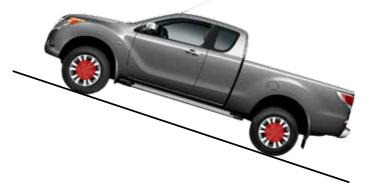

**Perfect start.** Safe predictable starts on inclines are assured by Hill Launch Assist (HLA). Remove your foot from the brake on an incline and it keeps the brakes applied for about two seconds, giving you enough time to apply the accelerator for a smooth start.