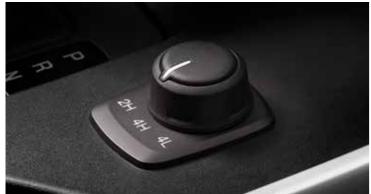

So how do you prefer to put the power down? A tough 6-speed manual puts full control in your hands, while the smart 6-speed auto will happily do all the work or let you make slick manual shifts.

With either, you can take on the rough stuff without breaking your stride. In 4x4 models, you flick between 2-High and 4-High on the move via a handy switch.

**Well placed.** Handy storage spaces are all around you, including a split-level storage box in the centre console. Glove box is big enough to take a 16 inch laptop.

**No stopping you.** Just flick the handy console switch and BT-50's electronically controlled transfer case lets you jump between 2-High and 4-High - without even needing to stop.