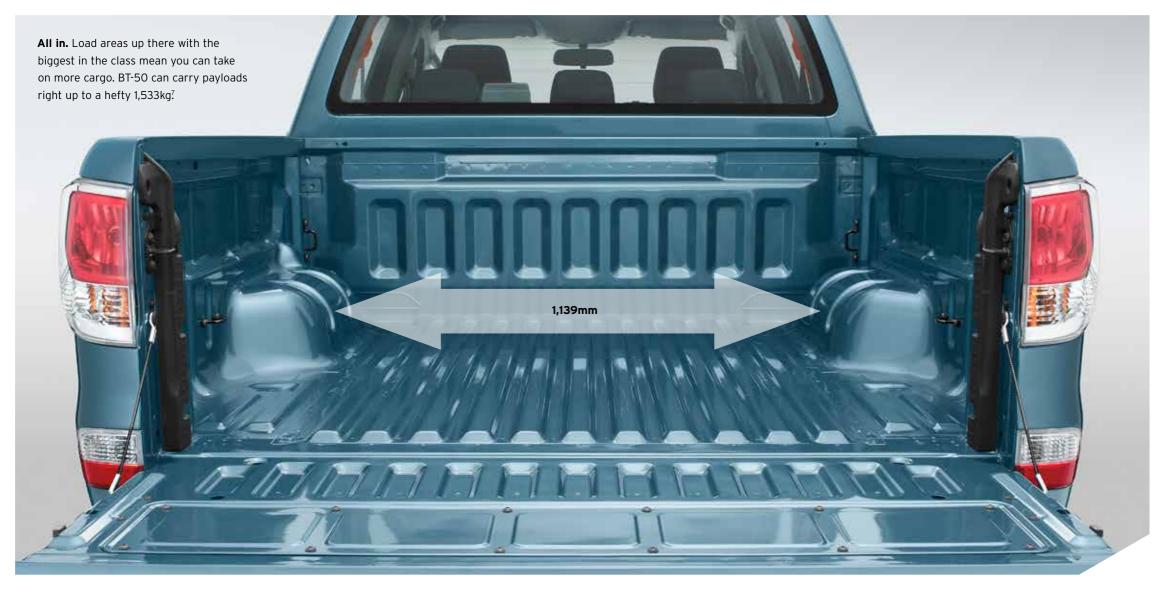

## ALL THE STRENGTH YOU NEED. AND THEN SOME

Taking on the big jobs or taking off for a long weekend, you shouldn't have to compromise. Good thing BT-50 is built to go one better. Its ladder frame chassis is thoroughly beefed up to be one of the most rigid of any ute. As well as giving you accurate car-like handling, it enables BT-50 to perform feats of strength others struggle to match. Like towing up to a huge 3,500kg $^{4}$ and making light work of payloads up to 1,533kg?

### 4x2 Cab Chassis XT Hi-Rider

Features additional to 4x2 Cab Chassis XT:

- 6-speed automatic
- 16 inch steel wheels with 255/70 tyres
- Ground clearance (laden): 200 mm
- Payload3: 1,533 kg
- Towing capacity (braked)4: 3,500 kg
  OR
- 3.2 litre in-line 5 turbo diesel engine (147 kW / 470 Nm)
- 6-speed manual
- 16 inch steel wheels with 255/70 tyres
- Ground clearance (laden): 200 mm
- Payload<sup>3</sup>: 1,508 kg
- Towing capacity (braked)4: 3,500 kg