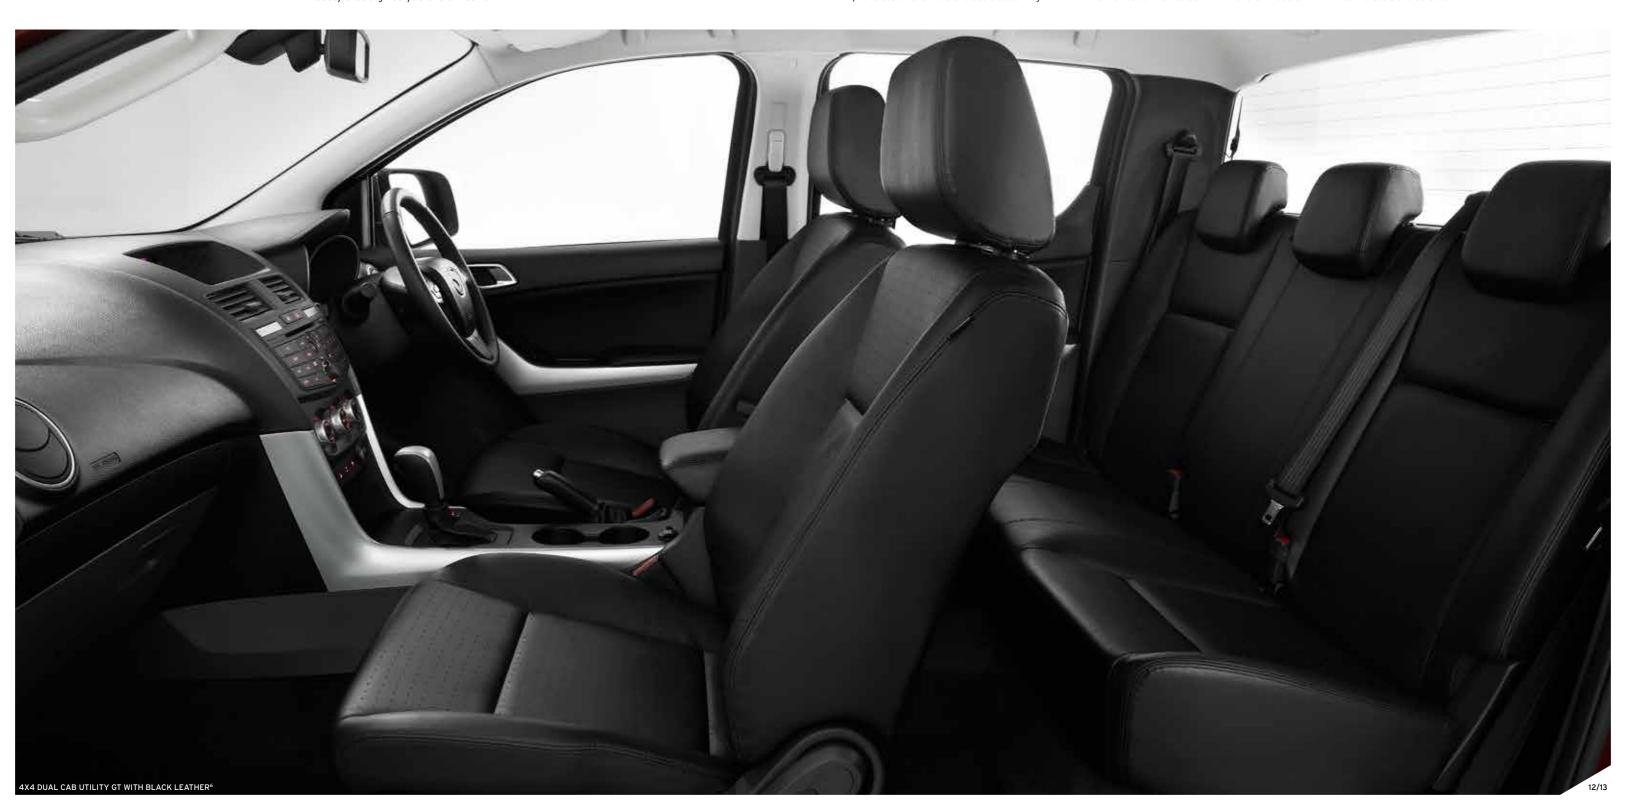

## SPACE. IT'S THE ULTIMATE EXTRA

From the ground up, BT-50 has been created to be bigger, stronger, better.

You'll feel it when you tow what you thought you couldn't, or load up more than ever before. And you'll definitely feel it when you jump inside. In every direction the spacious, sporty interior has been opened up to stretch comfort way beyond what you expect.

Dual Cab models can take on five full-size adults with no fear of arguments over personal space. Single Cab models accommodate you generously too, with split bench seating in manual models, that combine a driver's bucket seat with room for two others.

Maybe you need something that's somewhere in-between? The clever Freestyle Cab gives you extra interior practicality and seating for up to four, accessed by ingenious rear doors.

Sure you can carry heaps out back in BT-50's cargo box, but you might be surprised at what there's space for inside. Look beside you, above you and even under the rear seats in Freestyle and Dual Cab, and you'll find a handy place to store drinks, sunnies, a set of tools and more.