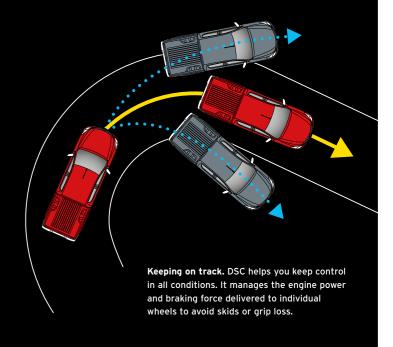

### Without TSC.

**Straight and true.** Gusts of wind or other factors can cause a trailer to start swaying. Trailer Sway Control (TSC) controls your wheels' rotation speed to reduce swaying and heighten stability.