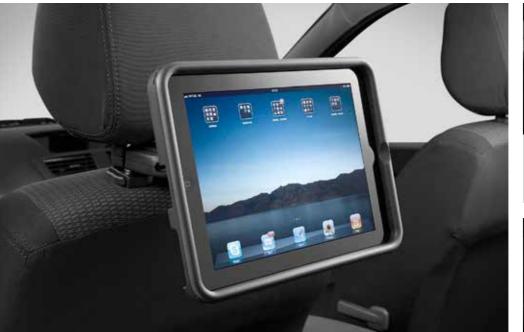

**Really connected.** Bluetooth® enables hands-free phone use on the move and audio streaming.

**This way.** Satellite navigation features a clear 5 inch colour LCD screen in XTR and GT models.

**Comfy cuts.** Standard black cloth seat trim is comfortable and durable.