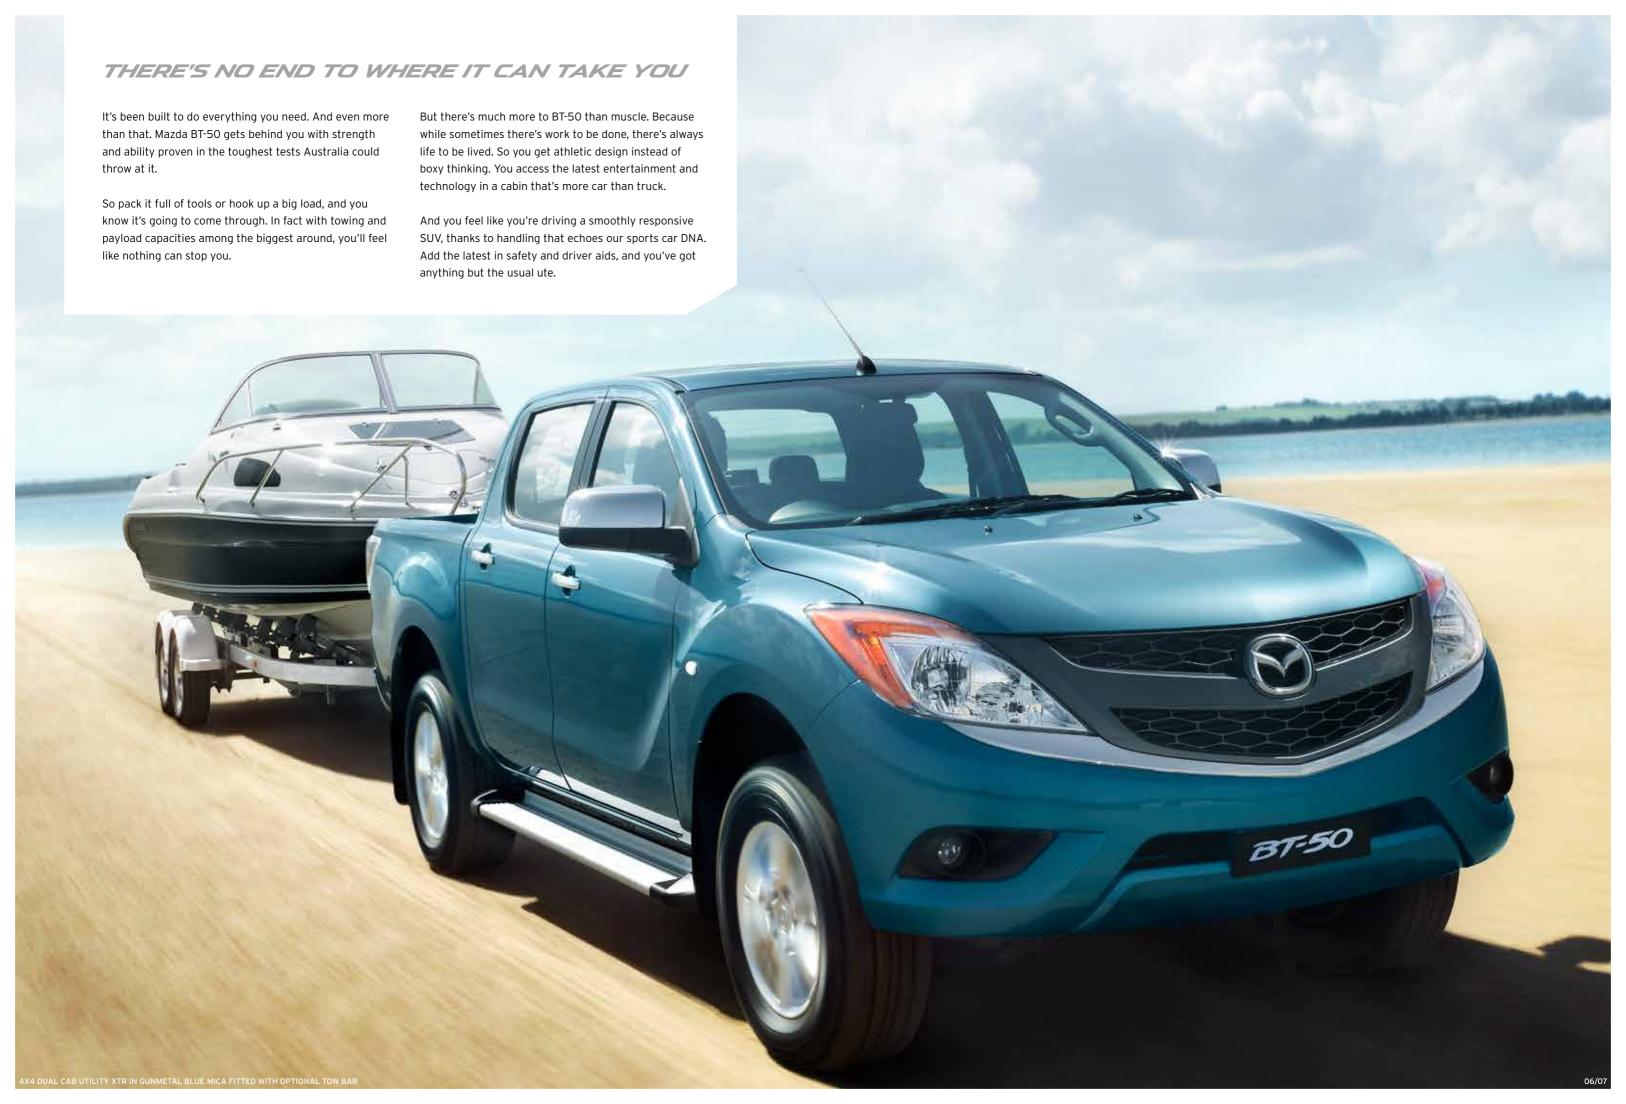

## ALL THE STRENGTH YOU NEED. AND THEN SOME

Taking on the big jobs or taking off for a long weekend, you shouldn't have to compromise. Good thing BT-50 is built to go one better. Its ladder frame chassis is thoroughly beefed up to be one of the most rigid of any ute. As well as giving you accurate car-like handling, it enables BT-50 to perform feats of strength others struggle to match. Like towing up to a huge 3,500kg $^{4}$ and making light work of payloads up to 1,533kg?

**Haul away.** Impressive strength and power makes BT-50 one of the best towers around. It can haul up to a huge 3,500kg<sup>4</sup> making light work of even the biggest loads. Optional tow bar shown above.