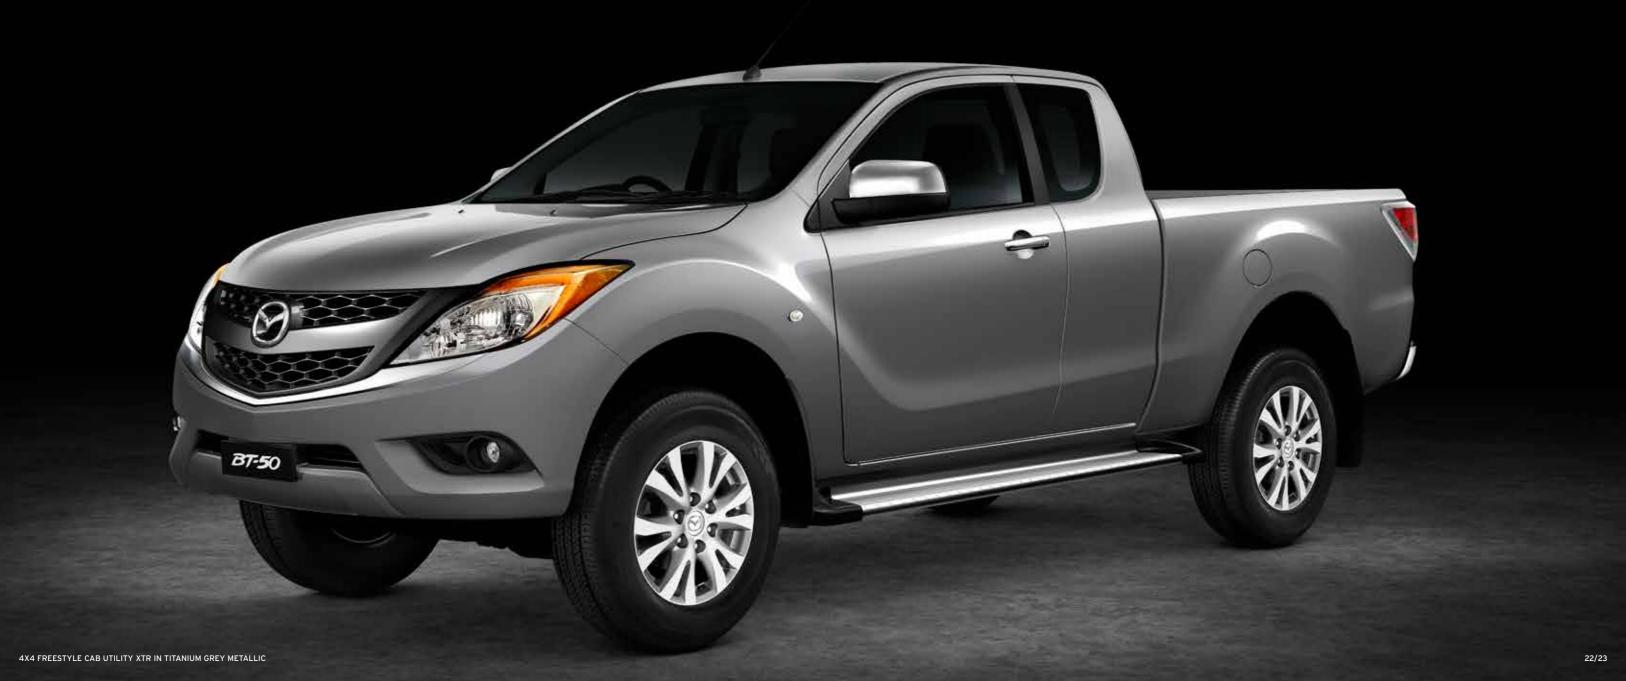

## ALL THE STRENGTH YOU NEED. AND THEN SOME

Taking on the big jobs or taking off for a long weekend, you shouldn't have to compromise. Good thing BT-50 is built to go one better. Its ladder frame chassis is thoroughly beefed up to be one of the most rigid of any ute. As well as giving you accurate car-like handling, it enables BT-50 to perform feats of strength others struggle to match. Like towing up to a huge 3,500kg $^{4}$ and making light work of payloads up to 1,533kg?

You've also got more than most others under the bonnet. New generation turbo diesel engines use advanced common-rail direct injection to squeeze out more muscle from less fuel. Boosted by a lag-reducing variable geometry turbocharger, the punchy 2.2 litre gives you a smooth 110kW and 375Nm of torque to work with. Go for the 3.2 litre unit's 147kW and massive 470Nm, and you'll easily overpower any challenge.