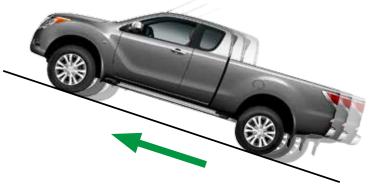

**Locked on.** On 4x4 models a Locking Rear Differential (LRD) maximises off-road grip by locking the rear wheels so both receive the same amount of torque. So even when one wheel has lost traction, the other provides drive. Operated via console switch.