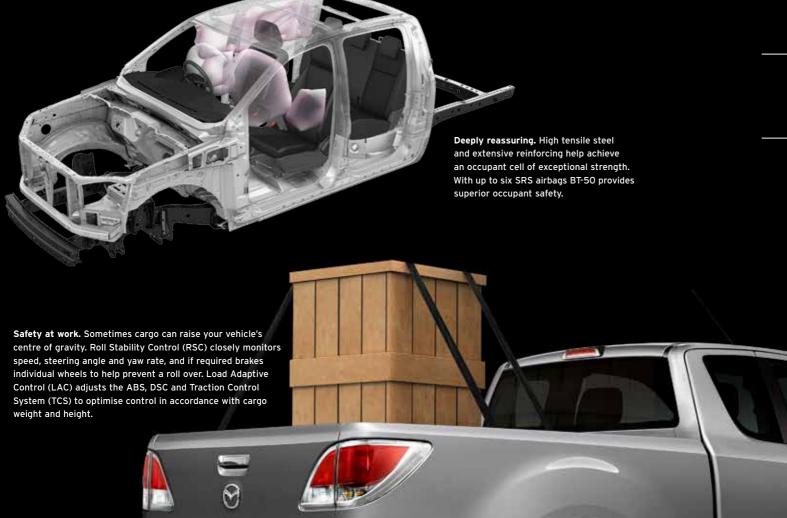

## YOU'LL FEEL MORE THAN SAFE

Mazda BT-50 lets you do more. And it will let you enjoy more confidence too. Its responsive handling and steering mean you're well placed to avoid potential trouble – still an impressive safety arsenal is looking out for you. It begins with the superior occupant protection of a thoroughly reinforced body shell. Building your sense of safety are front airbags plus head-protecting curtain airbags in all models while Freestyle and Dual Cab models add side (front) airbags. All seats have three-position seatbelts, while front belts have pretensioners and load-limiters.

Two child restraint anchor points in the rear of Dual Cab and Freestyle Cab look after the kids. Every BT-50 has Dynamic Stability Control (DSC) incorporating Traction Control System (TCS) as standard.

What's more, the powerful brakes are backed up by ABS and Electronic Brake-force Distribution (EBD), which optimises braking force according to vehicle load. On top of that Emergency Brake Assist (EBA) monitors pedal application to recognise emergency braking, adding stopping power right when it's needed. The Emergency Stop Signal (ESS) alerts other drivers to the situation, by automatically flashing the hazard lights.

**Haul away.** Impressive strength and power makes BT-50 one of the best towers around. It can haul up to a huge 3,500kg<sup>4</sup> making light work of even the biggest loads. Optional tow bar shown above.