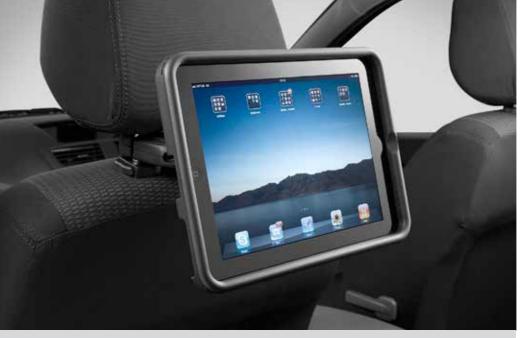

**Really connected.** Bluetooth® enables hands-free phone use on the move and audio streaming.

**This way.** Satellite navigation features a clear 5 inch colour LCD screen in XTR and GT models.

**Comfy cuts.** Standard black cloth seat trim is comfortable and durable.