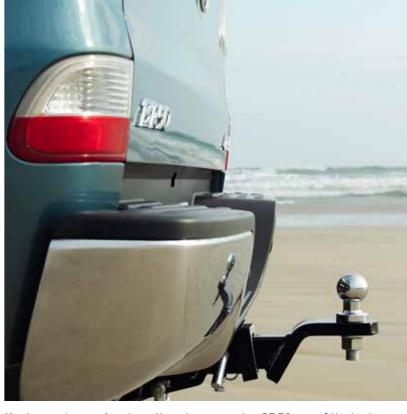

**Haul away.** Impressive strength and power makes BT-50 one of the best towers around. It can haul up to a huge 3,500kg<sup>4</sup> making light work of even the biggest loads. Optional tow bar shown above.