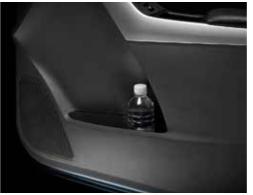

Maybe you need something that's somewhere in-between? The clever Freestyle Cab gives you extra interior practicality and seating for up to four, accessed by ingenious rear doors.

Sure you can carry heaps out back in BT-50's cargo box, but you might be surprised at what there's space for inside. Look beside you, above you and even under the rear seats in Freestyle and Dual Cab, and you'll find a handy place to store drinks, sunnies, a set of tools and more.