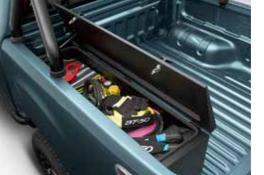

**Well placed.** Handy storage spaces are all around you, including a split-level storage box in the centre console. Glove box is big enough to take a 16 inch laptop.

**No stopping you.** Just flick the handy console switch and BT-50's electronically controlled transfer case lets you jump between 2-High and 4-High - without even needing to stop.