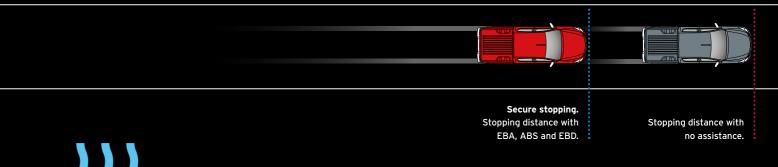

What's more, the powerful brakes are backed up by ABS and Electronic Brake-force Distribution (EBD), which optimises braking force according to vehicle load. On top of that Emergency Brake Assist (EBA) monitors pedal application to recognise emergency braking, adding stopping power right when it's needed. The Emergency Stop Signal (ESS) alerts other drivers to the situation, by automatically flashing the hazard lights.