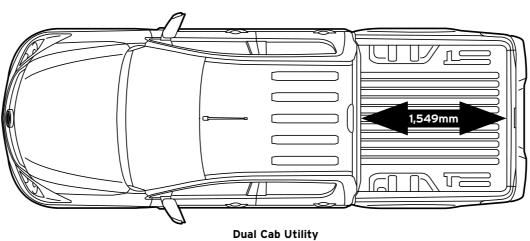

Dual Cab models can take on five full-size adults with no fear of arguments over personal space. Single Cab models accommodate you generously too, with split bench seating in manual models, that combine a driver's bucket seat with room for two others.

Freestyle freedom. Freestyle Cab's clever door system opens up extra versatility.

**Just cruising.** Selecting and setting your speed is easy via wheel-mounted controls.

Seriously heavy duty or a family day out - the more you want to do, the more Dual Cab's space and versatility have to offer.