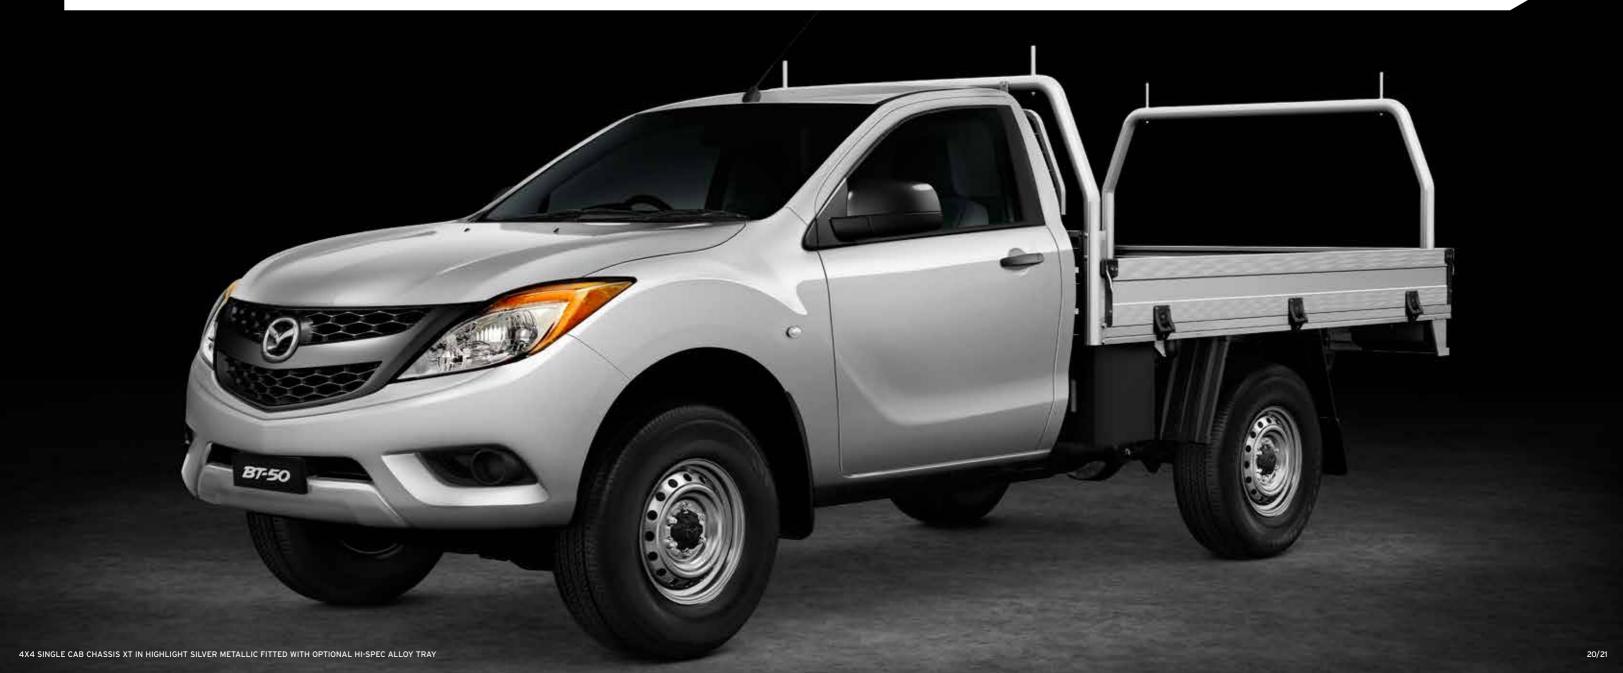

Single Cab gives you all the comfort, technology and tough workhorse ability you'll ever need.

### 4x2 Cab Chassis XT

- 2.2 litre in-line 4 turbo diesel engine (110 kW / 375 Nm)
- 80 litre fuel tank capacity
- 6-speed manual
- 16 inch steel wheels with 215/70 tyres

Cab Chassis XT

- Headlamps (Halogen)
- Power windows and mirrors (black)
- Air-conditioning

4x2 Cab Chassis XT

- Bluetooth® (hands-free compatible)<sup>5</sup>
- Cruise control
- Floor covering: vinyl
- Trip computer

Cab Chassis XT

- Audio system with: AM/FM tuner, single-disc
   CD player and 4 speakers
- Bluetooth® audio (MP3 player compatible)5
- USB input (iPod® compatible)

- Airbags SRS: front (driver and passenger) and curtain (driver and passenger)
- Anti-lock Braking System (ABS)
- Dynamic Stability Control (DSC)
- Hill Launch Assist (HLA)
- Ground clearance (laden): 135 mm
- Payload3: 1,306 kg
- Towing capacity (braked)4: 2,500 kg