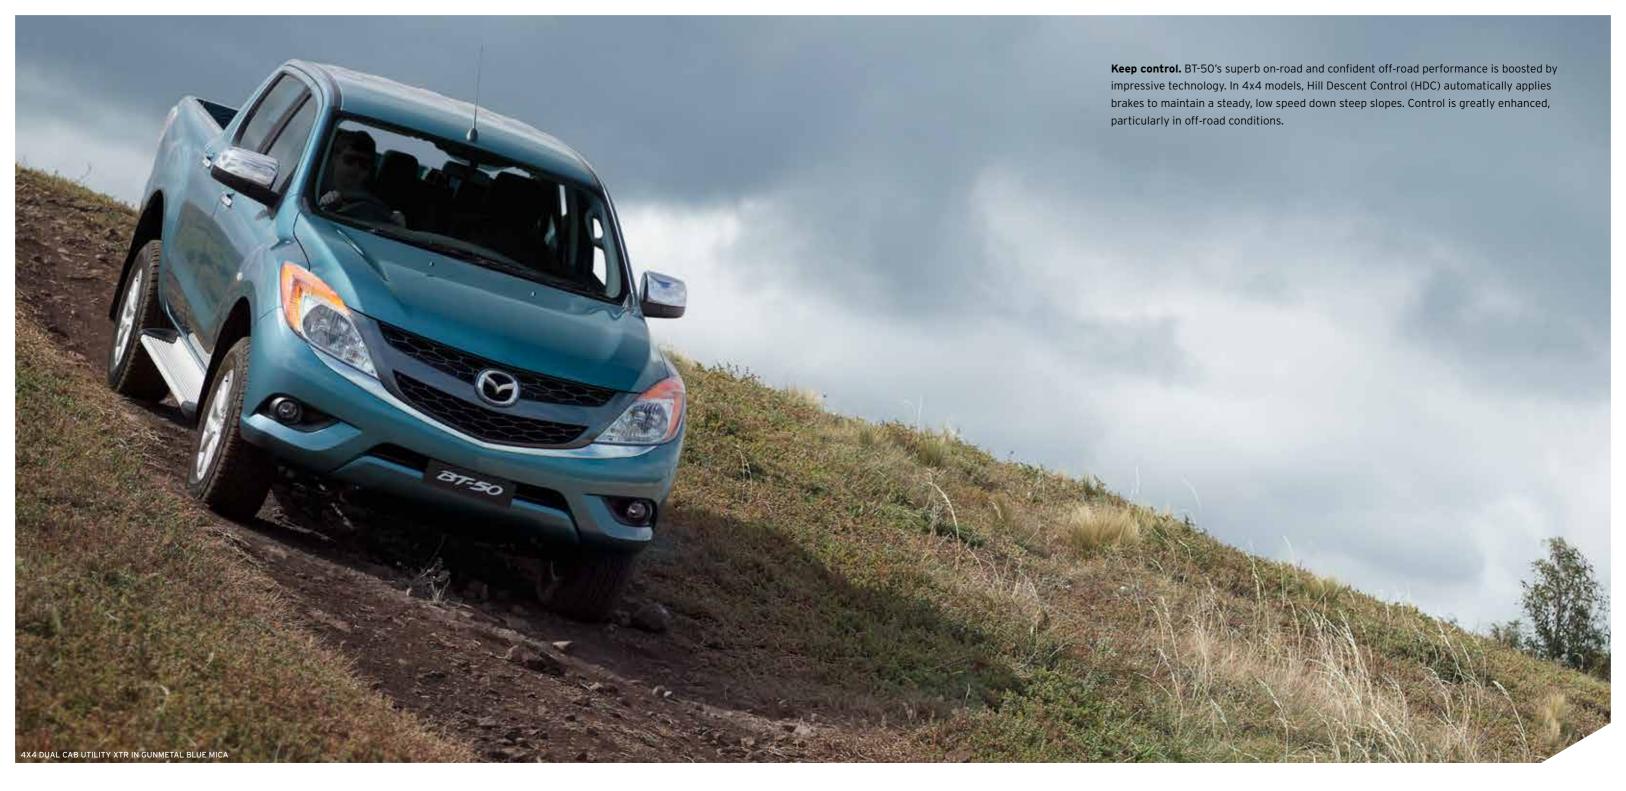

**Perfect start.** Safe predictable starts on inclines are assured by Hill Launch Assist (HLA). Remove your foot from the brake on an incline and it keeps the brakes applied for about two seconds, giving you enough time to apply the accelerator for a smooth start.