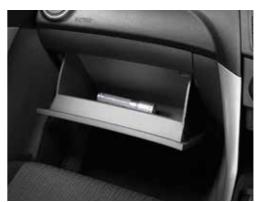

**Well placed.** Handy storage spaces are all around you, including a split-level storage box in the centre console. Glove box is big enough to take a 16 inch laptop.

**No stopping you.** Just flick the handy console switch and BT-50's electronically controlled transfer case lets you jump between 2-High and 4-High - without even needing to stop.