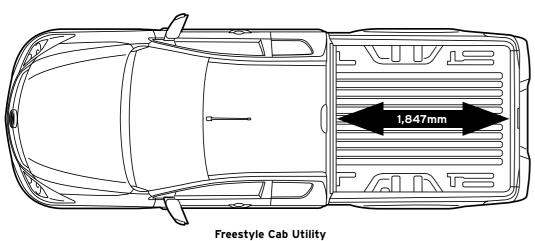

Maybe you need something that's somewhere in-between? The clever Freestyle Cab gives you extra interior practicality and seating for up to four, accessed by ingenious rear doors.

Sure you can carry heaps out back in BT-50's cargo box, but you might be surprised at what there's space for inside. Look beside you, above you and even under the rear seats in Freestyle and Dual Cab, and you'll find a handy place to store drinks, sunnies, a set of tools and more.

Want more interior room and flexibility? Easy-a clever pillarless rear door frees up extra seating and storage.