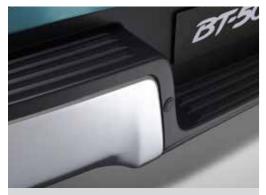

**Well placed.** Handy storage spaces are all around you, including a split-level storage box in the centre console. Glove box is big enough to take a 16 inch laptop.

**No stopping you.** Just flick the handy console switch and BT-50's electronically controlled transfer case lets you jump between 2-High and 4-High - without even needing to stop.

**Locked on.** On 4x4 models a Locking Rear Differential (LRD) maximises off-road grip by locking the rear wheels so both receive the same amount of torque. So even when one wheel has lost traction, the other provides drive. Operated via console switch.