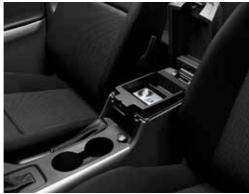

**Well placed.** Handy storage spaces are all around you, including a split-level storage box in the centre console. Glove box is big enough to take a 16 inch laptop.

**No stopping you.** Just flick the handy console switch and BT-50's electronically controlled transfer case lets you jump between 2-High and 4-High - without even needing to stop.