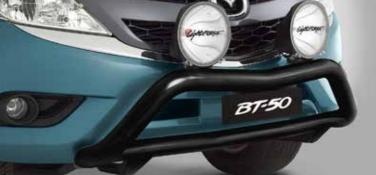

**Haul away.** Impressive strength and power makes BT-50 one of the best towers around. It can haul up to a huge 3,500kg<sup>4</sup> making light work of even the biggest loads. Optional tow bar shown above.