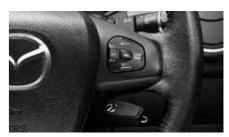

Freestyle freedom. Freestyle Cab's clever door system opens up extra versatility.

**Just cruising.** Selecting and setting your speed is easy via wheel-mounted controls.

Seriously heavy duty or a family day out - the more you want to do, the more Dual Cab's space and versatility have to offer.