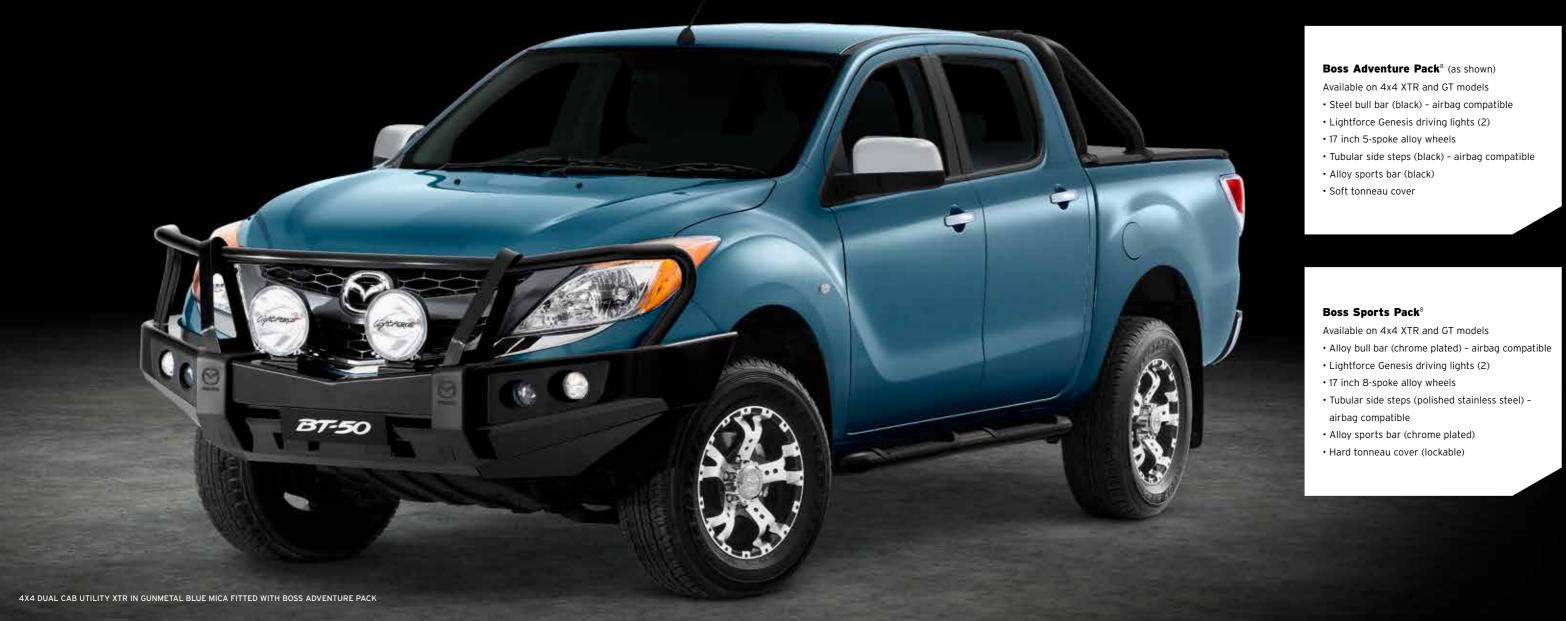

**Haul away.** Impressive strength and power makes BT-50 one of the best towers around. It can haul up to a huge 3,500kg<sup>4</sup> making light work of even the biggest loads. Optional tow bar shown above.