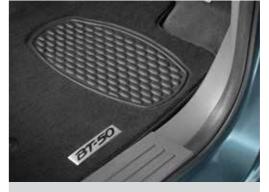

Dual Cab models can take on five full-size adults with no fear of arguments over personal space. Single Cab models accommodate you generously too, with split bench seating in manual models, that combine a driver's bucket seat with room for two others.

Maybe you need something that's somewhere in-between? The clever Freestyle Cab gives you extra interior practicality and seating for up to four, accessed by ingenious rear doors.

Sure you can carry heaps out back in BT-50's cargo box, but you might be surprised at what there's space for inside. Look beside you, above you and even under the rear seats in Freestyle and Dual Cab, and you'll find a handy place to store drinks, sunnies, a set of tools and more.