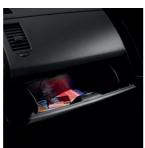

You're sorted. Centre armrest console conveniently opens in two parts, revealing a large storage compartment. Illuminated glove box extends storage options, while rear cupholders make passengers welcome.