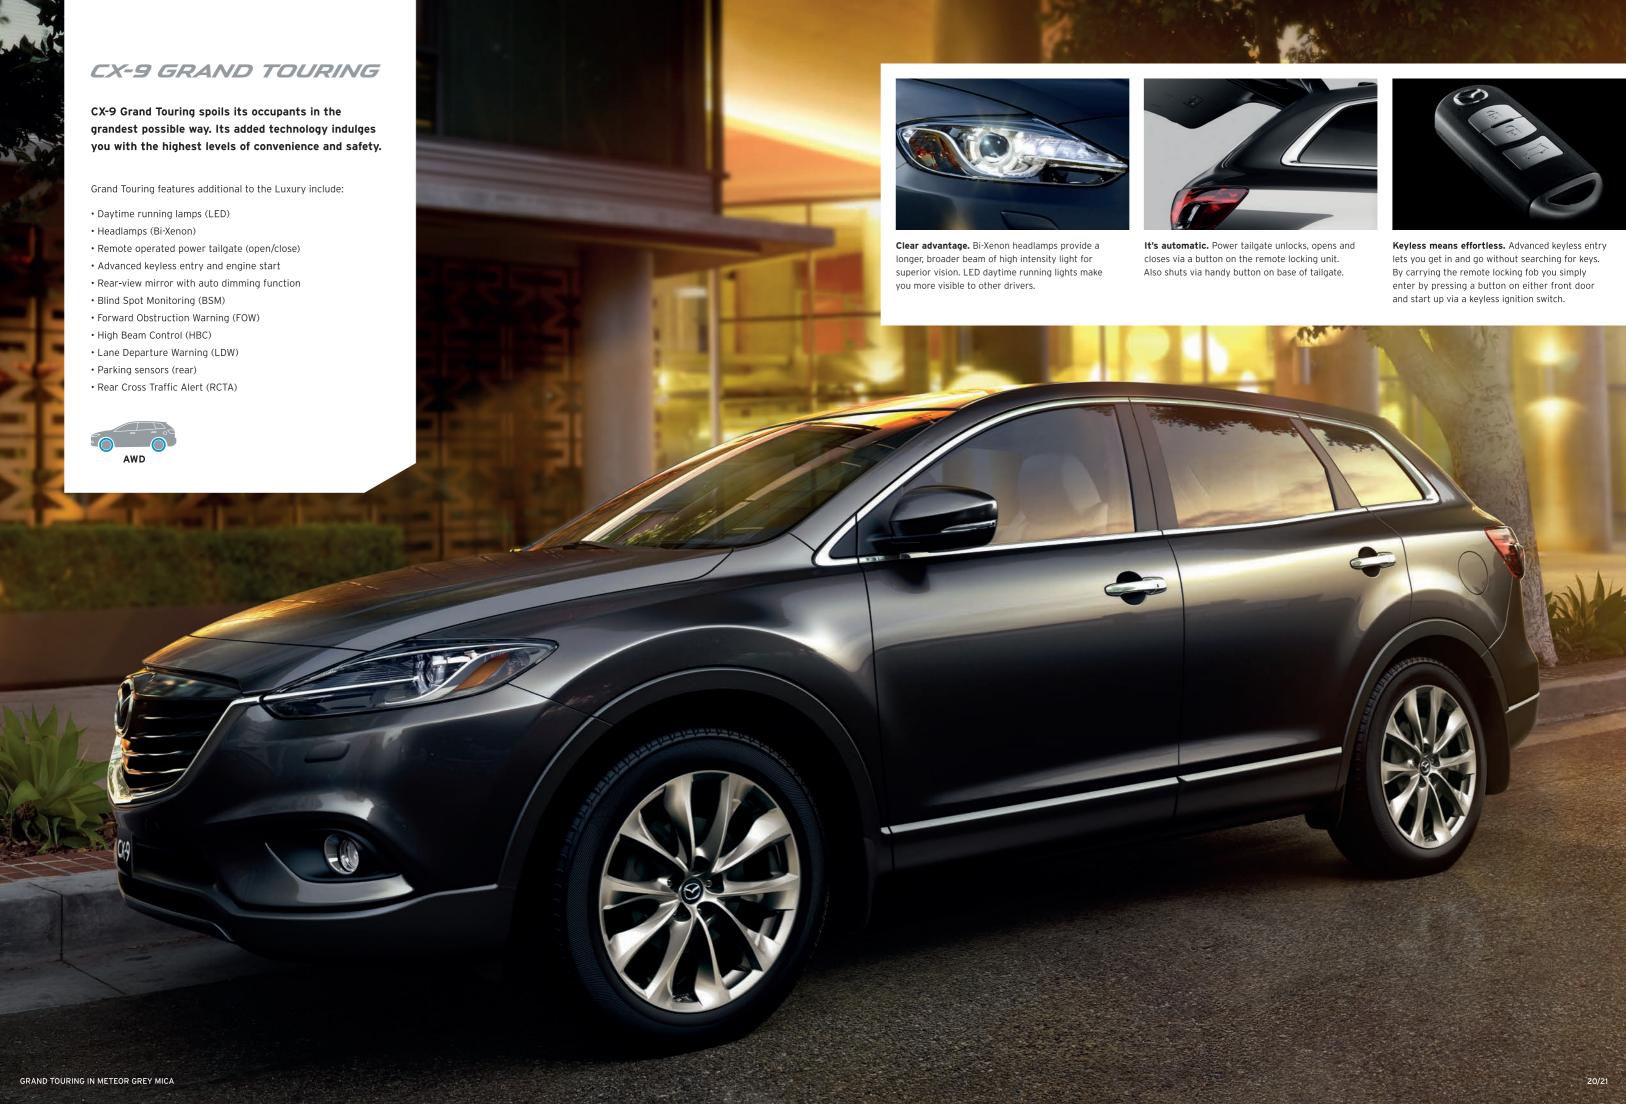

#### Blind Spot Monitoring (BSM).

By scanning external mirrors' blind spots, this system warns of any obscured vehicles to help you avoid making hazardous lane changes. LED icon on the relevant mirror is accompanied by warning beeper. Grand Touring only.

#### Rear Cross Traffic Alert (RCTA).

RCTA assists you when you're reversing from a parking space, warning if a car is approaching from either side of your vehicle. LED icon on outside mirrors is accompanied by warning beeper. Grand Touring only.

#### Lane Departure Warning (LDW).

Using a windscreen-mounted camera to monitor road lane markings, this system gives you an audible warning if you're about to stray from your lane. Grand Touring only.

#### Forward Obstruction Warning (FOW).

If Mazda CX-9 gets close enough to the vehicle in front for a collision to be a possibility, its driver is prompted to take evasive action via an audible warning and a visual alert. Grand Touring only.

#### Rear parking sensors.

Combining with the standard reverse camera, sensors at the rear of the vehicle sound warnings to make parking easier, and help avoid parking bumps or scratches. Grand Touring only.

#### High Beam Control (HBC).

Enjoy the enhanced safety of high beam illumination, without having to manually switch to low-beam. A camera detects oncoming cars' headlights, or the taillights of cars in front, and automatically switches to low-beam then back when it's safe. Also selects low beam in lit areas or at low speed. Grand Touring only.