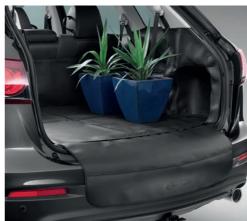

One pull of a handle opens the 3rd-row up for access. Both 2nd and 3rd-row go out of their way to make things easy, splitting and folding to take cargo room from generous to enormous.

Leave the seats in place and you'll still make light work of most loads. There are all kinds of places to store all kinds of stuff, from console compartments to cupholders for passengers in the back.

GRAND TOURING IN BLACK LEATHER<sup>3</sup>

**Jump in.** Just pulling a latch opens up access to comfortable 3rd-row seating.

Clear to see. High legibility white-on-black instrument cluster.

**Open to anything.** Both 2nd and 3rd-row seats can be folded flat to create enormous load space. 50/50 split 3rd-row seats fold easily for added flexibility.