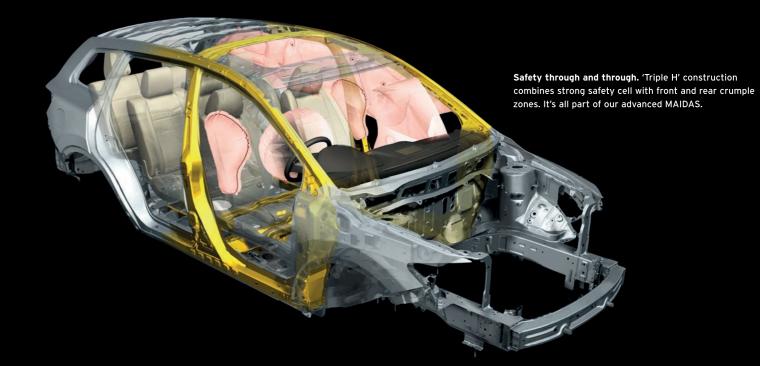

### SOMEWHERE THE FAMILY CAN FEEL SAFE

Mazda CX-9 takes your safety very seriously.

The Mazda Advanced Impact Distribution and Absorption System (MAIDAS) augments the extremely rigid passenger cell by absorbing and redirecting impact energy away from it.

Side-impact door beams are integrated and there are front and side-impact airbags, plus full-length curtain airbags covering all three rows as standard.

Front seats feature belt pretensioners and load-limiters.

**Built-in safety.** Front and side-impact airbags, including full-length curtain airbags, are integrated to ensure all passengers enjoy the highest level of protection.