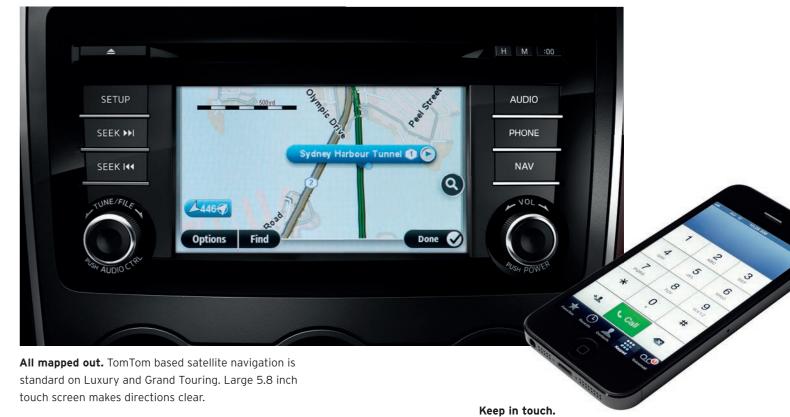

Enjoy the elements. Fresh air and sunshine; power-sliding glass sunroof can also be tilted.

LUXURY IN BLUE REFLEX MICA

**Right on track.** Satellite navigation by TomTom has features such as spoken street names, advanced lane guidance, even a latest map guarantee.