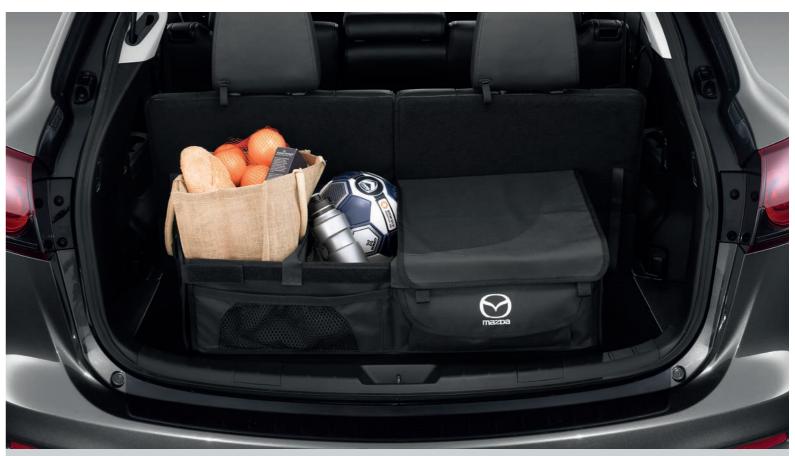

One pull of a handle opens the 3rd-row up for access. Both 2nd and 3rd-row go out of their way to make things easy, splitting and folding to take cargo room from generous to enormous.

Leave the seats in place and you'll still make light work of most loads. There are all kinds of places to store all kinds of stuff, from console compartments to cupholders for passengers in the back.

You're sorted. Centre armrest console conveniently opens in two parts, revealing a large storage compartment. Illuminated glove box extends storage options, while rear cupholders make passengers welcome.