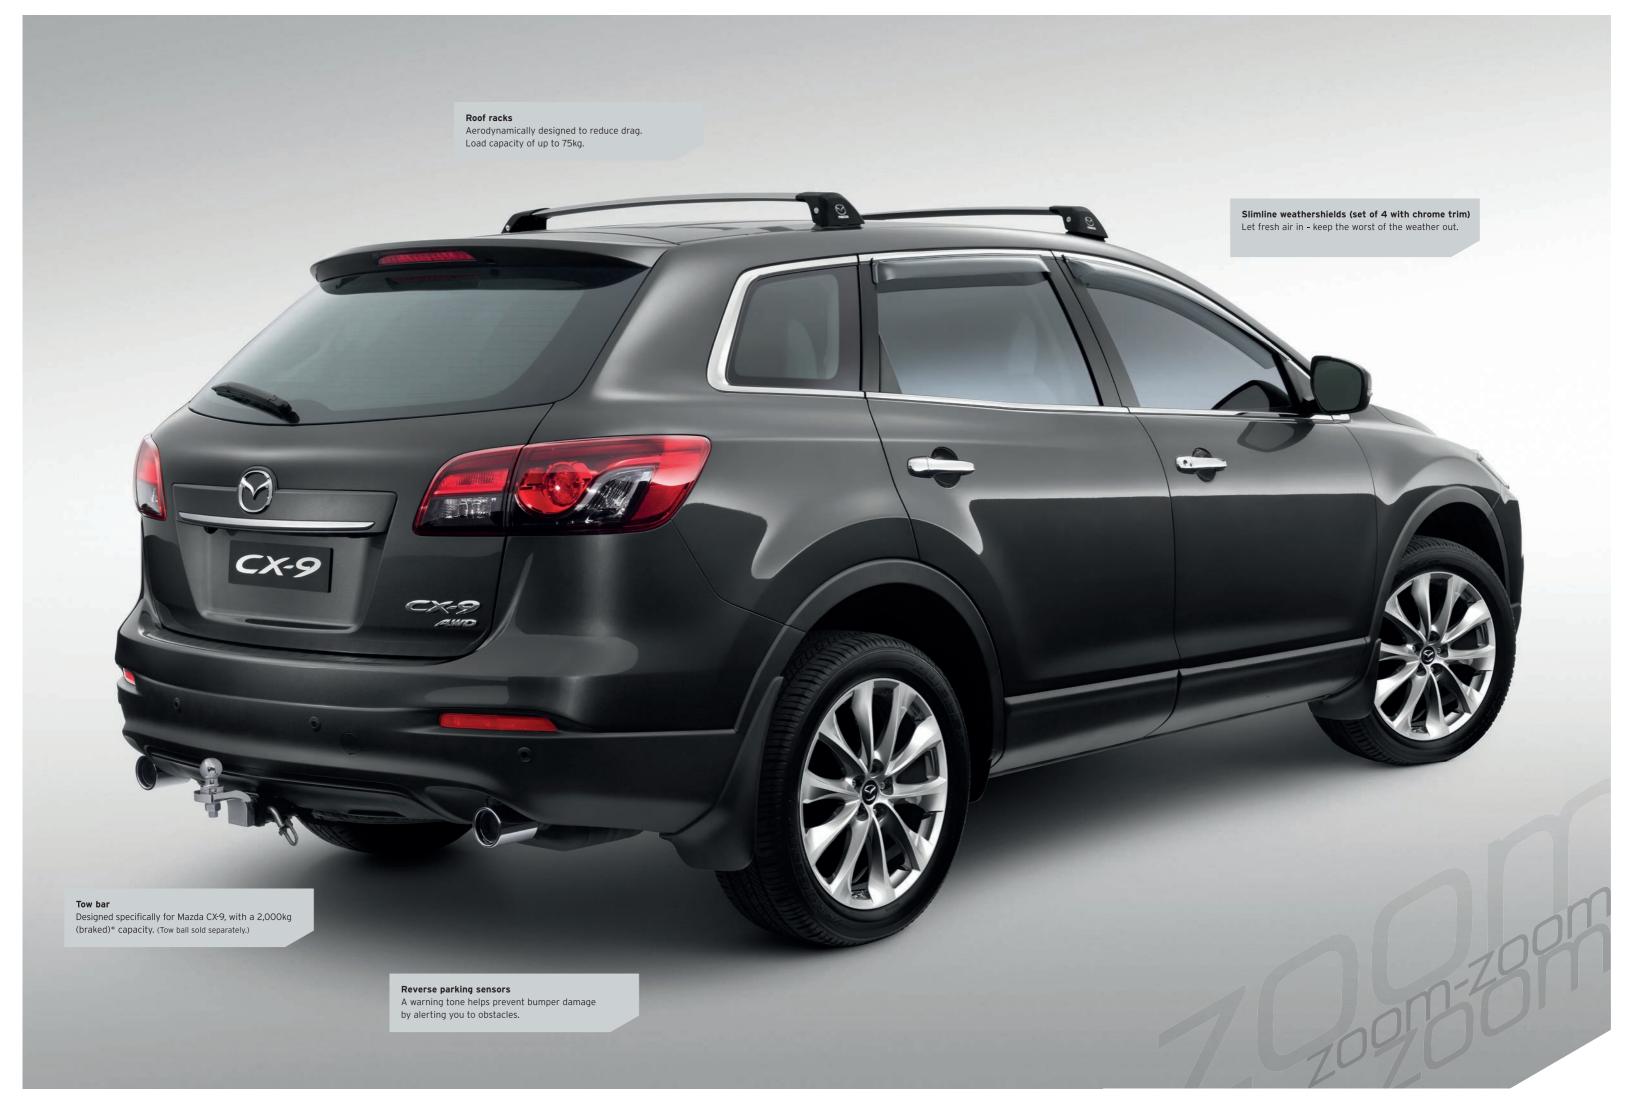

#### Rear parking sensors.

Combining with the standard reverse camera, sensors at the rear of the vehicle sound warnings to make parking easier, and help avoid parking bumps or scratches. Grand Touring only.