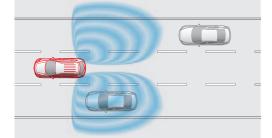

#### Blind Spot Monitoring (BSM).

By scanning external mirrors' blind spots, this system warns of any obscured vehicles to help you avoid making hazardous lane changes. LED icon on the relevant mirror is accompanied by warning beeper. Grand Touring only.