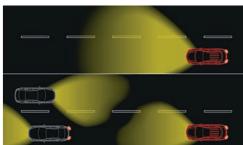

#### High Beam Control (HBC).

Enjoy the enhanced safety of high beam illumination, without having to manually switch to low-beam. A camera detects oncoming cars' headlights, or the taillights of cars in front, and automatically switches to low-beam then back when it's safe. Also selects low beam in lit areas or at low speed. Grand Touring only.