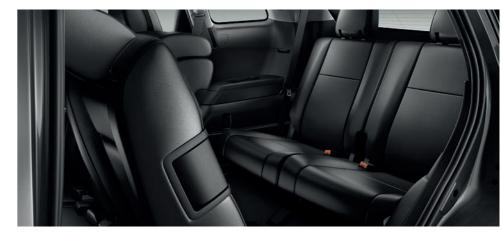

One pull of a handle opens the 3rd-row up for access. Both 2nd and 3rd-row go out of their way to make things easy, splitting and folding to take cargo room from generous to enormous.

Leave the seats in place and you'll still make light work of most loads. There are all kinds of places to store all kinds of stuff, from console compartments to cupholders for passengers in the back.

GRAND TOURING IN BLACK LEATHER<sup>3</sup>

**Jump in.** Just pulling a latch opens up access to comfortable 3rd-row seating.

Clear to see. High legibility white-on-black instrument cluster.

**Open to anything.** Both 2nd and 3rd-row seats can be folded flat to create enormous load space. 50/50 split 3rd-row seats fold easily for added flexibility.