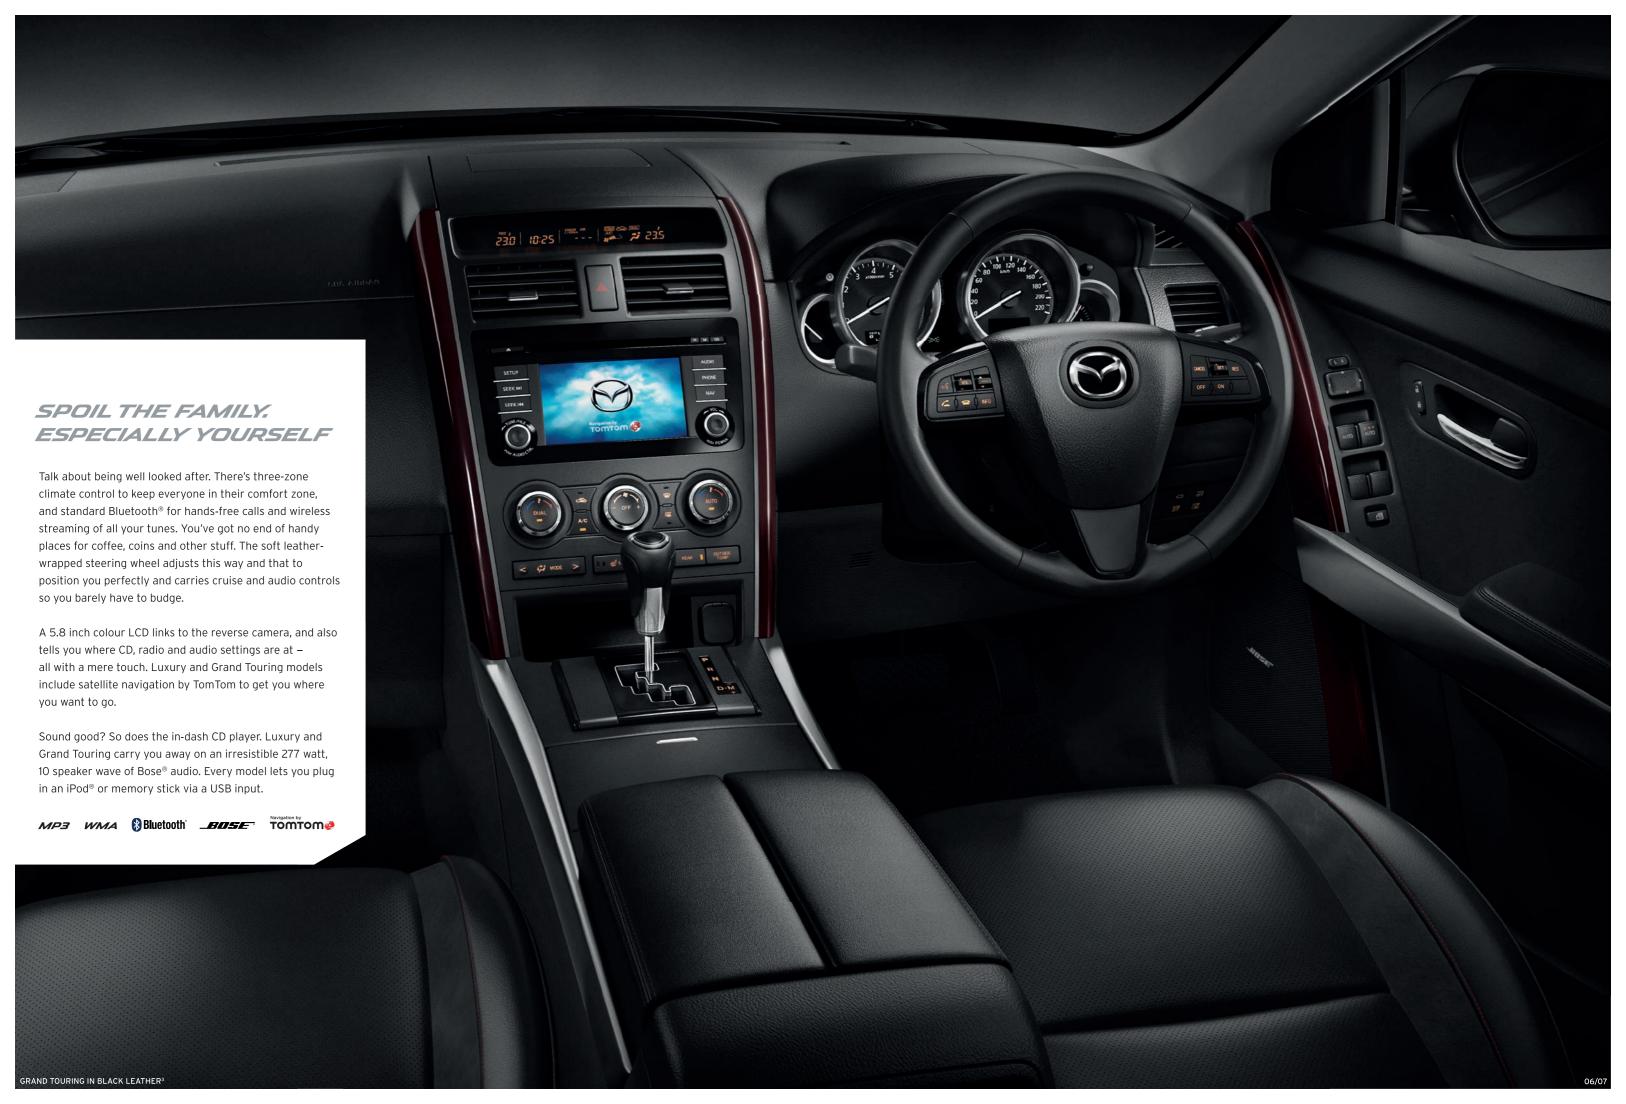

# NO WONDER EVERYONE WANTS TO COME ALONG

It doesn't just accommodate seven; it spoils them with personal space.

Jump in the driver's seat in Luxury or Grand Touring models and enjoy power adjustable seats with heating function and 3-position memory. All seats are full-size and offer lots of leg-room, so passengers won't feel cramped by the chair in front, or anybody else.

One pull of a handle opens the 3rd-row up for access. Both 2nd and 3rd-row go out of their way to make things easy, splitting and folding to take cargo room from generous to enormous.

Leave the seats in place and you'll still make light work of most loads. There are all kinds of places to store all kinds of stuff, from console compartments to cupholders for passengers in the back.

And the comfort just keeps coming. Not content with offering room for the whole family, Mazda CX-9 adds all the extra touches.

The Classic grade seats you on black cloth trim that feels a cut above.

Beyond that it's flat out opulence, with Luxury and Grand Touring boasting rich leather<sup>3</sup> trim in either elegant sand or black, power adjustable heated front seats and a sunroof.

In fact every model makes your life easy; power windows, rain-sensing wipers and automatic on/off headlamps are included as standard equipment.

Luxury of choice. Luxury and Grand Touring models indulge you with leather trim in a tasteful choice of colours.

GRAND TOURING IN BLACK LEATHER<sup>3</sup>

**Jump in.** Just pulling a latch opens up access to comfortable 3rd-row seating.

Clear to see. High legibility white-on-black instrument cluster.

**Open to anything.** Both 2nd and 3rd-row seats can be folded flat to create enormous load space. 50/50 split 3rd-row seats fold easily for added flexibility.

You're sorted. Centre armrest console conveniently opens in two parts, revealing a large storage compartment. Illuminated glove box extends storage options, while rear cupholders make passengers welcome.