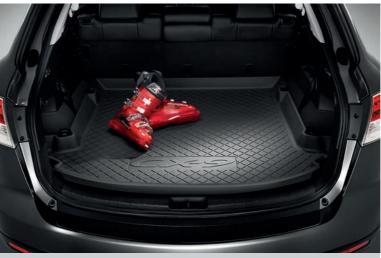

One pull of a handle opens the 3rd-row up for access. Both 2nd and 3rd-row go out of their way to make things easy, splitting and folding to take cargo room from generous to enormous.

Leave the seats in place and you'll still make light work of most loads. There are all kinds of places to store all kinds of stuff, from console compartments to cupholders for passengers in the back.

GRAND TOURING IN BLACK LEATHER<sup>3</sup>

**Jump in.** Just pulling a latch opens up access to comfortable 3rd-row seating.

Clear to see. High legibility white-on-black instrument cluster.

**Open to anything.** Both 2nd and 3rd-row seats can be folded flat to create enormous load space. 50/50 split 3rd-row seats fold easily for added flexibility.