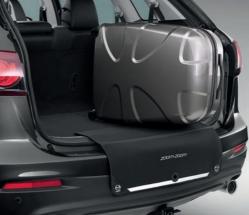

One pull of a handle opens the 3rd-row up for access. Both 2nd and 3rd-row go out of their way to make things easy, splitting and folding to take cargo room from generous to enormous.

Leave the seats in place and you'll still make light work of most loads. There are all kinds of places to store all kinds of stuff, from console compartments to cupholders for passengers in the back.

GRAND TOURING IN BLACK LEATHER<sup>3</sup>

**Jump in.** Just pulling a latch opens up access to comfortable 3rd-row seating.

Clear to see. High legibility white-on-black instrument cluster.

**Open to anything.** Both 2nd and 3rd-row seats can be folded flat to create enormous load space. 50/50 split 3rd-row seats fold easily for added flexibility.