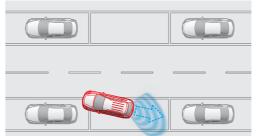

#### Rear Cross Traffic Alert (RCTA).

RCTA assists you when you're reversing from a parking space, warning if a car is approaching from either side of your vehicle. LED icon on outside mirrors is accompanied by warning beeper. Grand Touring only.