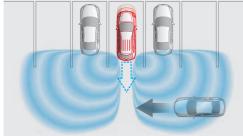

#### Rear Cross Traffic Alert (RCTA).

RCTA assists you when you're reversing from a parking space, warning if a car is approaching from either side of your vehicle. LED icon on outside mirrors is accompanied by warning beeper. Grand Touring only.