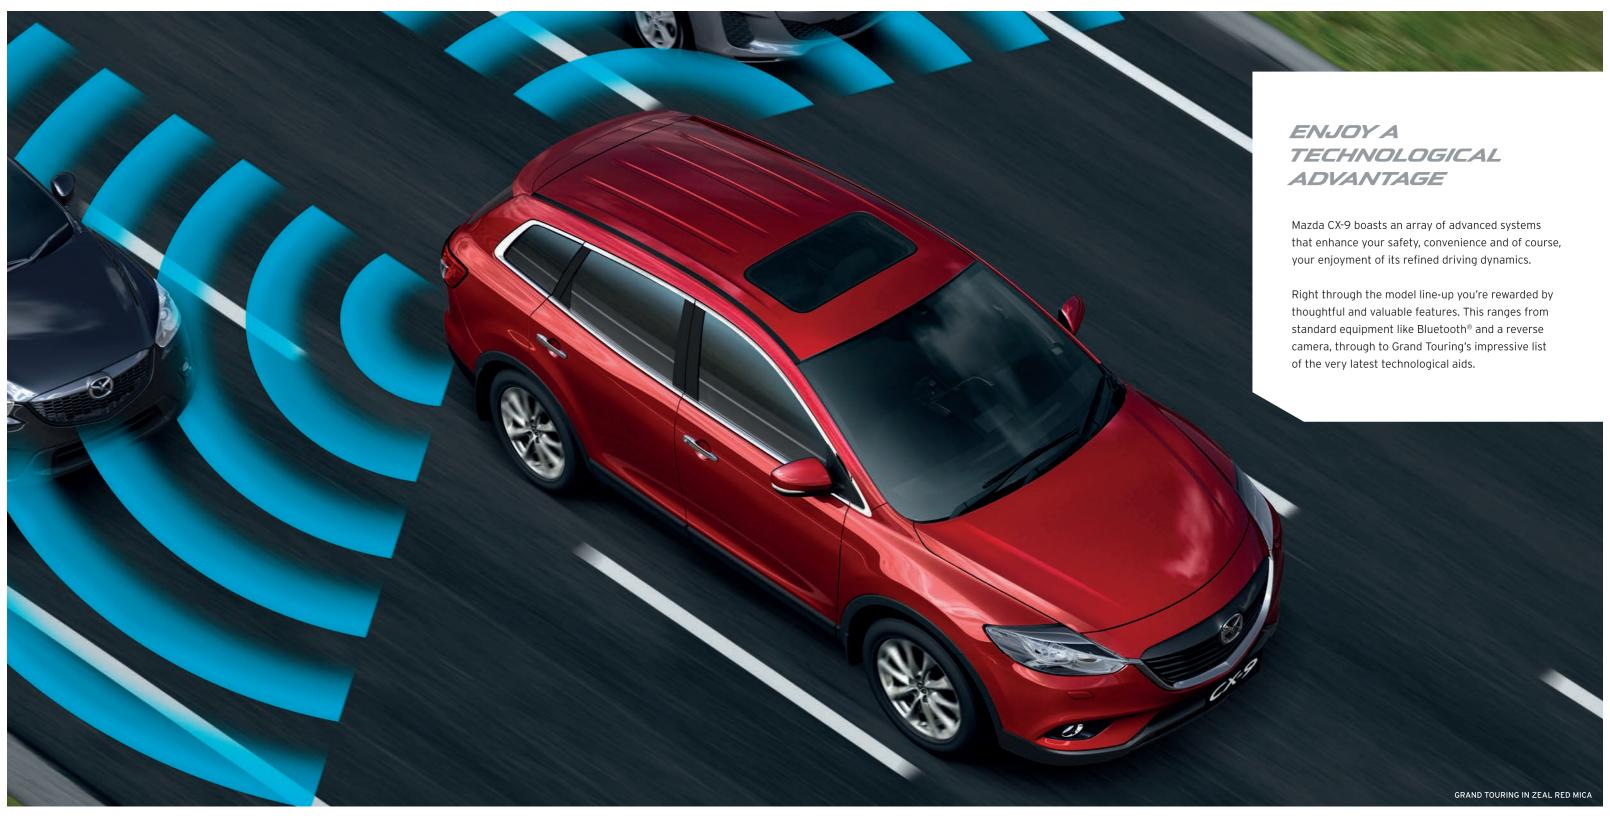

### SOMEWHERE THE FAMILY CAN FEEL SAFE

Mazda CX-9 takes your safety very seriously.

The Mazda Advanced Impact Distribution and Absorption System (MAIDAS) augments the extremely rigid passenger cell by absorbing and redirecting impact energy away from it.

Side-impact door beams are integrated and there are front and side-impact airbags, plus full-length curtain airbags covering all three rows as standard.

Front seats feature belt pretensioners and load-limiters.

And it's good to know Dynamic Stability Control (DSC)

is there to help prevent skids or loss of control on slippery roads.

Also on your side are ABS with Electronic Brake-force Distribution (EBD), Emergency Brake Assist (EBA) and Roll Stability Control (RSC), which detects potential rollovers and automatically stabilises the vehicle.

Intruders are fended off by remote central locking and an engine immobiliser. Add a reverse camera for safer reversing and you've got great protection from front to back.

An extra pair of eyes. Shift into reverse and the reverse camera automatically shows you onscreen, what's behind you.