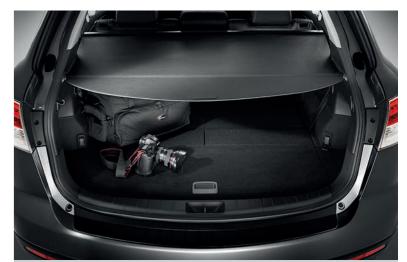

One pull of a handle opens the 3rd-row up for access. Both 2nd and 3rd-row go out of their way to make things easy, splitting and folding to take cargo room from generous to enormous.

Leave the seats in place and you'll still make light work of most loads. There are all kinds of places to store all kinds of stuff, from console compartments to cupholders for passengers in the back.

GRAND TOURING IN BLACK LEATHER<sup>3</sup>

**Jump in.** Just pulling a latch opens up access to comfortable 3rd-row seating.

Clear to see. High legibility white-on-black instrument cluster.

**Open to anything.** Both 2nd and 3rd-row seats can be folded flat to create enormous load space. 50/50 split 3rd-row seats fold easily for added flexibility.