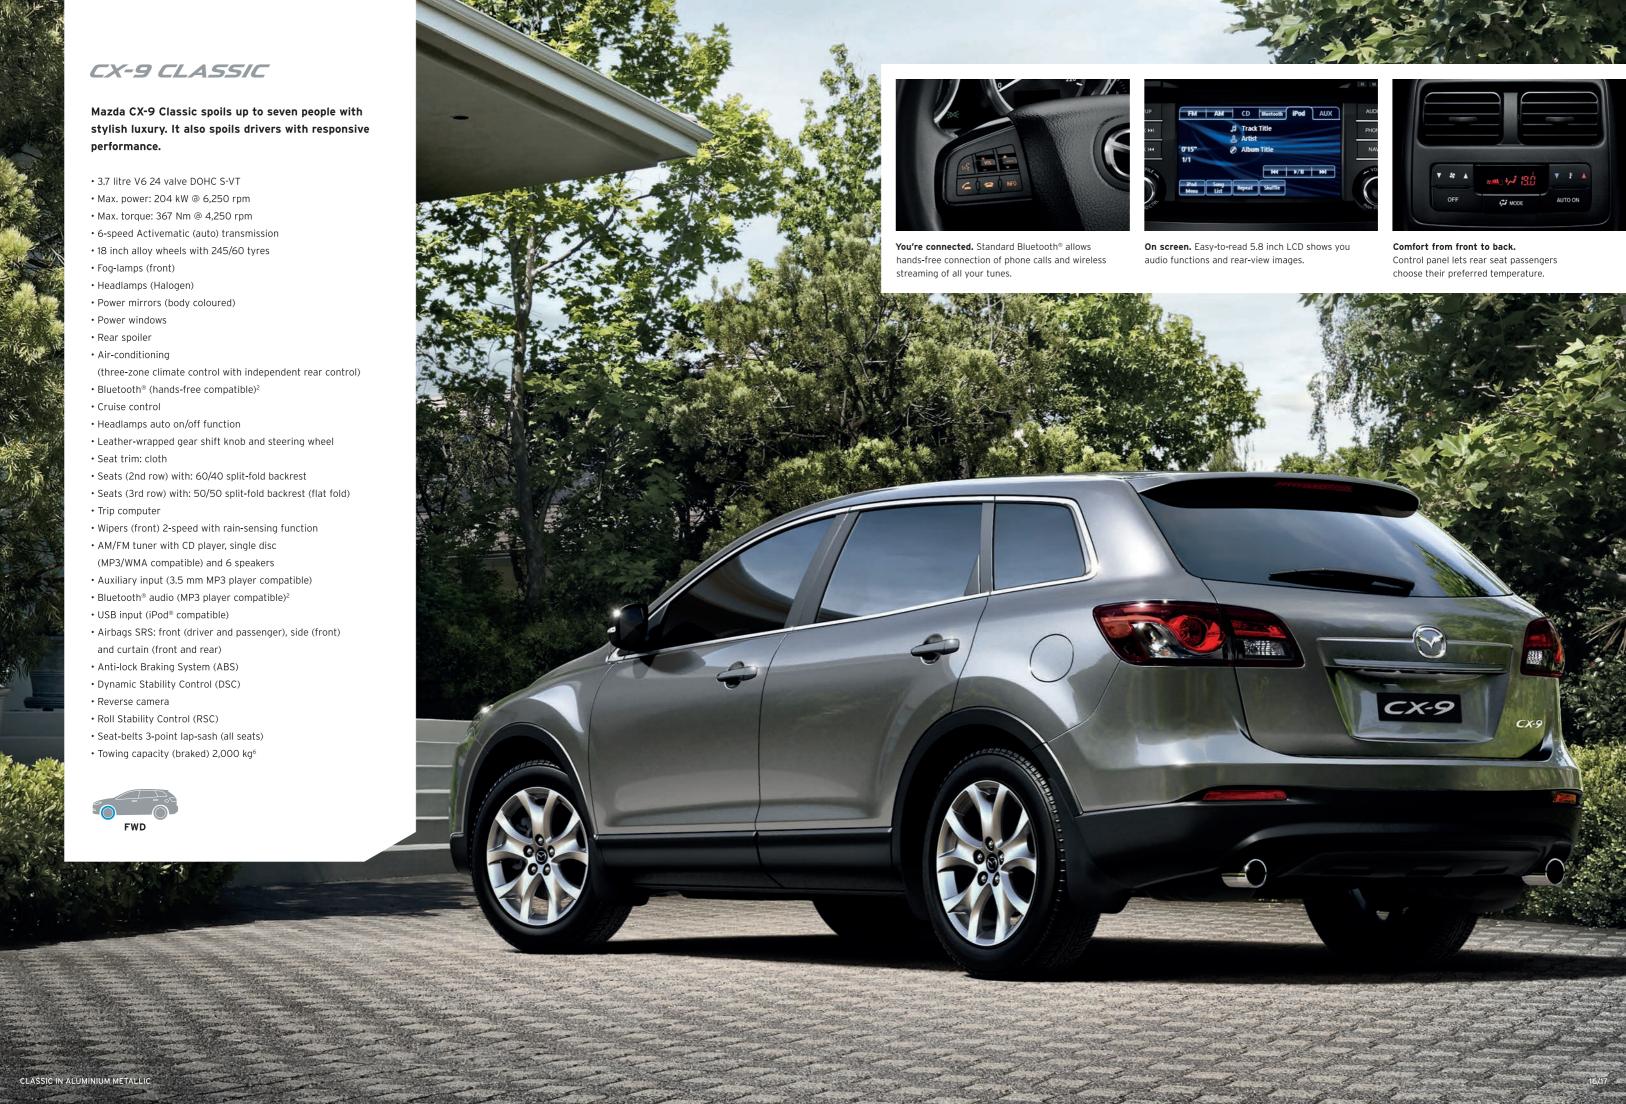

**Smooth and strong.** V6 engine produces 204kW and 367Nm of torque. It works in powerful harmony with responsive Activematic transmission.

**Enjoy the ride.** Mazda CX-9 treats you to the smooth ride of supple independent suspension, which combines with Active Torque Split All-Wheel Drive in selected models