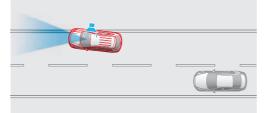

#### Forward Obstruction Warning (FOW).

If Mazda CX-9 gets close enough to the vehicle in front for a collision to be a possibility, its driver is prompted to take evasive action via an audible warning and a visual alert. Grand Touring only.