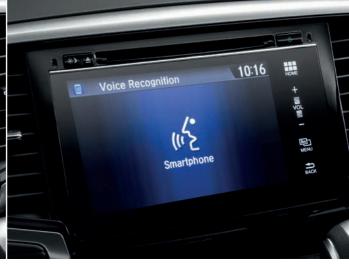

#### Siri Eyes Free<sup>+</sup>

The intelligent personal assistant makes a handy addition to the iPhone. But where Siri really comes into its own is on the road. Just press the voice command button on the Odyssey's steering wheel and ask Siri to call someone on your contacts list, play that song, read and compose text messages or emails, add a date to your calendar, check what the weather's doing, and more. All while your eyes remain on the road.