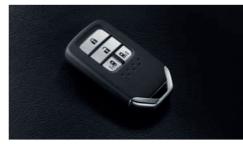

#### Smart keyless entry<sup>1</sup>

The Odyssey can even sense your approach. Leave the key fob safely in your pocket or bag and the doors will automatically unlock when you touch the front door handles or tailgate release button.

#### Push button start

When the key fob is within range, the Odyssey comes to life at the push of a button. Just press your foot on the brake pedal and hit start. Turning the car off is just as simple.