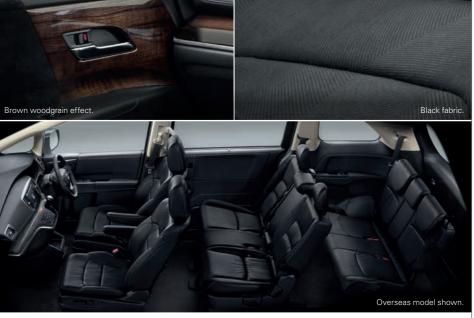

#### The Odyssey VTi comes standard with:

- 2.4 litre DOHC i-VTEC 4 cylinder engine with auto idle stop
- Automatic CVT transmission (with paddle shifters)
- Motion Adaptive Electric Power Steering (MAEPS)
- 17-inch alloy wheels
- Electric retractable and heated door mirrors
- Dusk-sensing projector-beam halogen headlights
- LED Daytime Running Lights (DRL)
- LED light guide taillights
- One-touch power sliding rear door (passenger-side)
- Eight seats (2nd row with 3-seater bench)
- Dual-zone climate control with rear fan speed control panel
- Rear ventilation (ceiling vents)
- Fabric seat trim
- Leather-wrapped steering wheel
- Multi-angle reversing camera
- Power windows with one-touch auto up/down (driver)
- 3rd row 40/20/40 split fold seats
- Display Audio including:
- 7-inch full-colour touchscreen
- AM/FM radio and CD player (MP3 compatible)
- Bluetooth® phone and audio connectivity°
- Siri Eyes Free<sup>+</sup> mode
- MP4 movie file play#
- USB port
- HDMI port#
- SRS airbags: dual front, side and full-length curtain
- Advanced Compatibility Engineering (ACE)
- Security alarm and immobiliser
- Tyre Deflation Warning System (DWS)
- Vehicle Stability Assist (VSA) with Traction Control
- Whiplash mitigating front seats