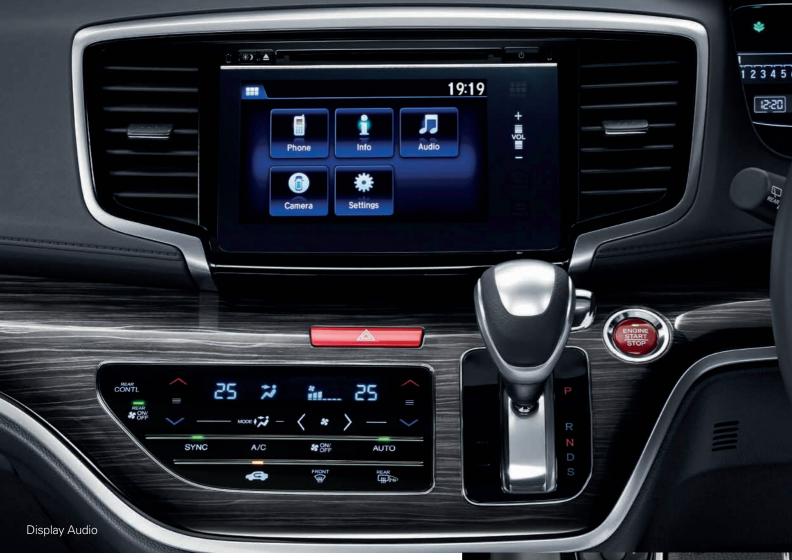

You're always well connected with the Odyssey's all-new Display Audio system.

Change the music. Answer a call. Hear a text message<sup>†</sup>. Watch video<sup>#</sup> content when your car is stationary. The Display Audio system brings the power of a smartphone to the 7-inch colour screen at the heart of your Honda Odyssey. With a tap, pinch or swipe, you're in full command. You can also use the steering wheel-mounted controls or hands-free Siri voice commands<sup>‡</sup>. So wherever the Odyssey takes you, the sounds and features you love are just a swipe away.

#### Multimedia audio system

There's nothing like the perfect tune to complement a beautiful drive. With a CD player, USB ports and HDMI® port, plus Bluetooth® audio streaming, all the Odyssey requires of you is to select a song for the journey. Of course, if you prefer surprises, you can always tune in to your favourite station with the AM/FM radio.

#### USB/HDMI port#

The Display Audio system makes browsing any audio library a breeze. With your smartphone or MP3 media device plugged into the USB port, you can view the song title, artist, and even album art if this information is available. Scroll through your playlists right there on screen, or use the steering wheel-mounted controls. The display will even project MP4 video and photos via HDMI provided your Odyssey is in park mode.

#### Bluetooth® connectivity°

Your smartphone and the Odyssey make the perfect pair. With Bluetooth® connectivity°, you can take calls while you keep your hands on the wheel and even make calls using pre-assigned voice-tags. The Display Audio touchscreen becomes your control centre, allowing you to browse contacts and call history, as well as stream tunes straight from your phone's music library. Talk about being in sync.