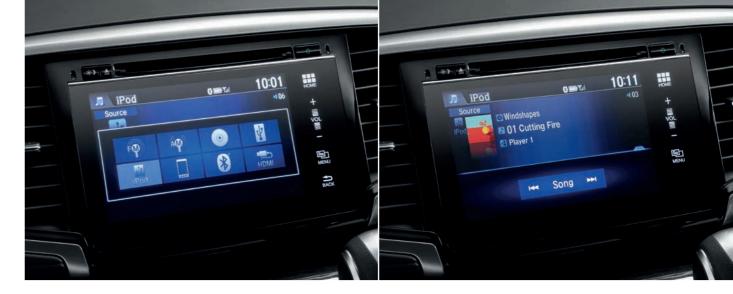

You're always well connected with the Odyssey's all-new Display Audio system.

Change the music. Answer a call. Hear a text message<sup>†</sup>. Watch video<sup>#</sup> content when your car is stationary. The Display Audio system brings the power of a smartphone to the 7-inch colour screen at the heart of your Honda Odyssey. With a tap, pinch or swipe, you're in full command. You can also use the steering wheel-mounted controls or hands-free Siri voice commands<sup>‡</sup>. So wherever the Odyssey takes you, the sounds and features you love are just a swipe away.

#### Multimedia audio system

There's nothing like the perfect tune to complement a beautiful drive. With a CD player, USB ports and HDMI® port, plus Bluetooth® audio streaming, all the Odyssey requires of you is to select a song for the journey. Of course, if you prefer surprises, you can always tune in to your favourite station with the AM/FM radio.

#### USB/HDMI port#

The Display Audio system makes browsing any audio library a breeze. With your smartphone or MP3 media device plugged into the USB port, you can view the song title, artist, and even album art if this information is available. Scroll through your playlists right there on screen, or use the steering wheel-mounted controls. The display will even project MP4 video and photos via HDMI provided your Odyssey is in park mode.