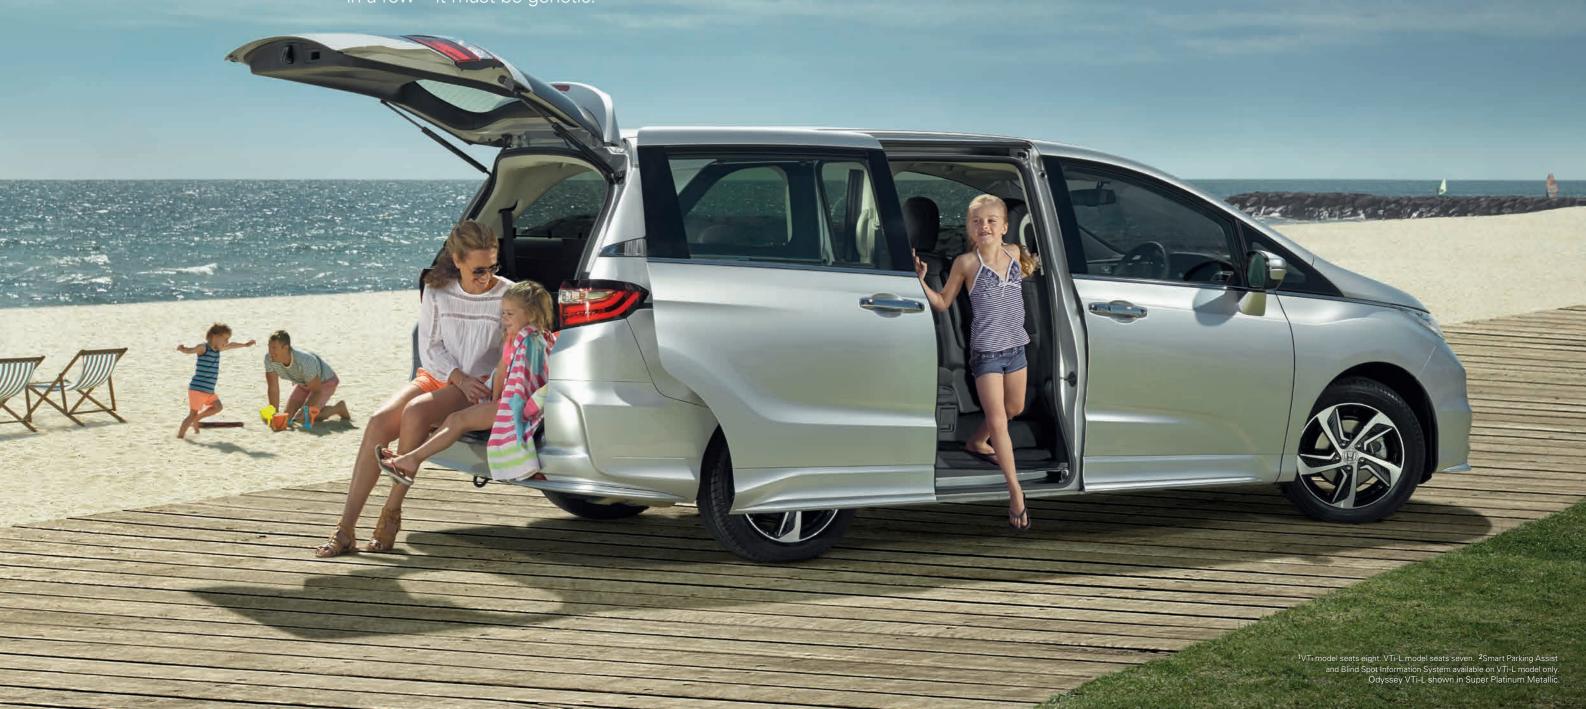

#### One-touch power sliding doors

Because you only have so many hands, the Odyssey is smart enough to open the door for you. Power sliding doors (on both sides of the VTi-L and one side of the VTi model) open automatically with a touch of the door handle or press of the remote key fob. You can even open the doors from the dashboard for a lightning-fast after school pick up.

So why didn't someone think of it sooner? We did. The previous generation Honda Odyssey was named Best People Mover for five years straight, making it the most awarded car in *Drive Car of the Year* history. To do it once is clever. To do it five times in a row – it must be genetic.