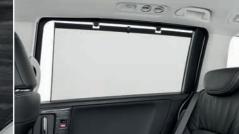

#### Rear sunshade<sup>1</sup>

Back seat glare is no match for the VTI-L, with pull-up sunshades on the 2nd row windows to provide superior protection and shade for the rear of the cabin