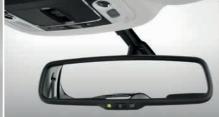

#### Auto-dimming rear-view mirror<sup>1</sup>

For safer driving at night, the electrochromatic rear-view mirror automatically dims to reduce headlight glare from vehicles following close hebind