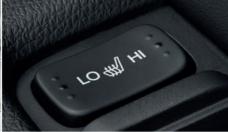

#### Heated seats<sup>1</sup>

It's the small touches that make the Odyssey a pleasure to drive. The luxurious leather-appointed front seats in the VTi-L can be individually adjusted for extra warmth when the winter weather arrives.