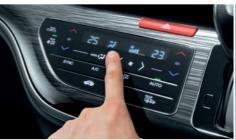

#### Electrostatic touch-based climate control panel

Conduct the interior climate from the front seat with the impressive button-free electrostatic dual-zone climate control. With an up or down swipe of the finger over the panel you can pinpoint your perfect cruising temperature, one degree at a time. Just like magic.