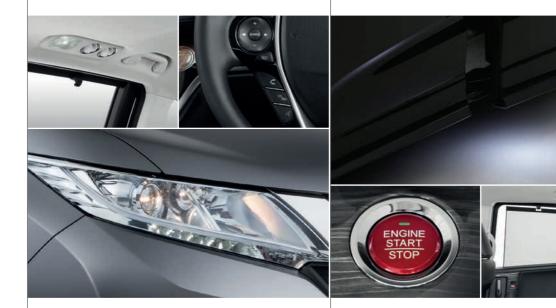

wheels that appear to be urging the Odyssey forward even before the engine starts.

And when it does, so too do the stunning LED Daytime Running Lights, which emphasise the slim, angular shape of the headlights. LED 'light guide' taillights produce a similar effect for vehicles following behind. On the VTi-L model, you can expect lighting technologies that are even more advanced. LED projector beams light the path ahead, while intelligent Active Cornering Lights (ACL) help you see around corners. So no matter where your journey takes you, you can count on near-day illumination.

#### Electrostatic touch-based climate control panel

Conduct the interior climate from the front seat with the impressive button-free electrostatic dual-zone climate control. With an up or down swipe of the finger over the panel you can pinpoint your perfect cruising temperature, one degree at a time. Just like magic.

#### Push button start

When the key fob is within range, the Odyssey comes to life at the push of a button. Just press your foot on the brake pedal and hit start. Turning the car off is just as simple.