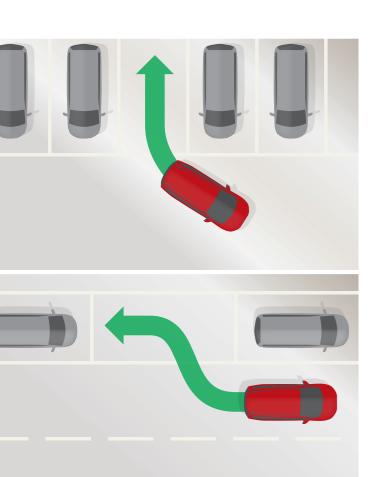

## Smart Parking Assist System<sup>1</sup>

The greatest challenge of a larger car can be getting used to parking it. Not in the Odyssey VTi-L, which will help guide you into even the tightest of parks. When you've found an available space, the Odyssey's Smart Parking Assist System takes action and the car virtually reverse parks itself. With just a couple of small actions (to ease back and forward on command) the Odyssey automatically steers into any standard right angle or parallel space for a park that would impress the best.

What's more, the multi-view camera display acts as your second pair of eyes, providing an all-round view as you go so you'll always feel in control.