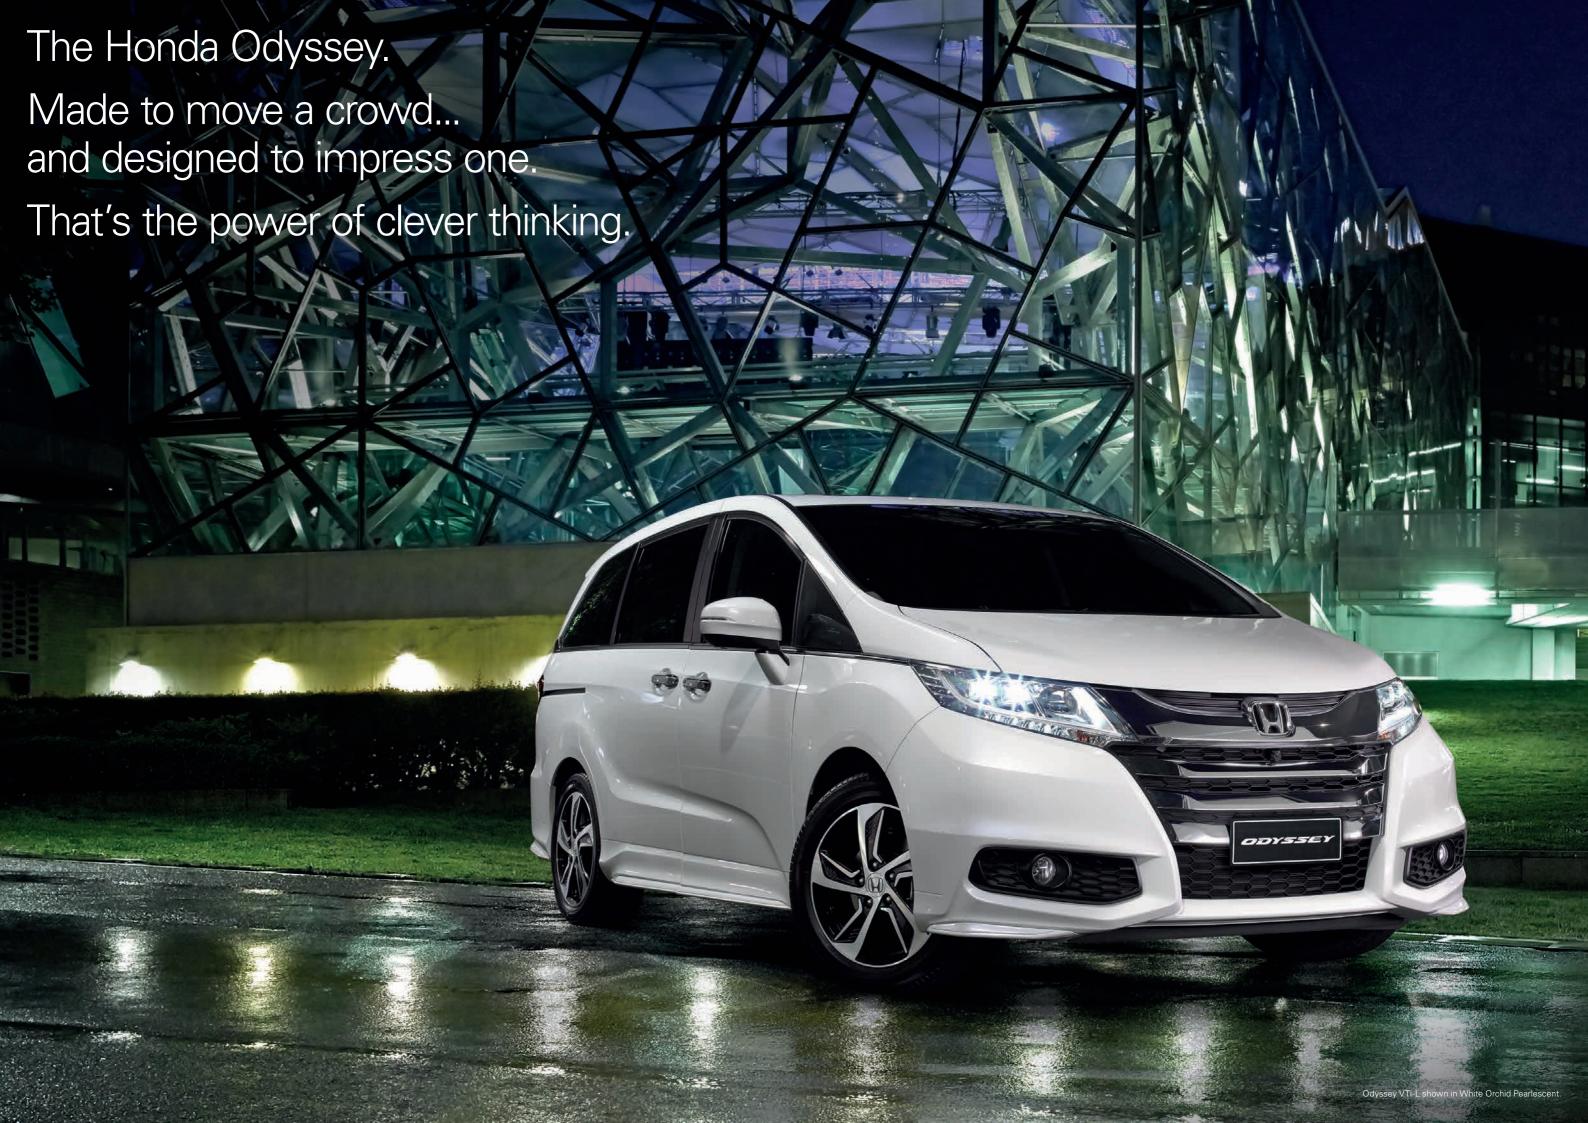

When given the task of redesigning a car with as many accolades as the Odyssey, where do you begin? At Honda, we chose to let style lead the way. And the results are breathtaking.

From any angle, the all-new Odyssey carves a real impression. Elegantly proportioned and perfectly streamlined, this is one people mover that leaves the box-thinking squares behind. Instead it takes a low stance on the road, broad and reassuringly solid. It's a strength echoed in every detail, from the distinctive chrome grille to the tailgate-mounted rear spoiler. Running the length of the vehicle you'll discover a sophisticated chrome belt line, accentuated by alloy

wheels that appear to be urging the Odyssey forward even before the engine starts.

And when it does, so too do the stunning LED Daytime Running Lights, which emphasise the slim, angular shape of the headlights. LED 'light guide' taillights produce a similar effect for vehicles following behind. On the VTi-L model, you can expect lighting technologies that are even more advanced. LED projector beams light the path ahead, while intelligent Active Cornering Lights (ACL) help you see around corners. So no matter where your journey takes you, you can count on near-day illumination.