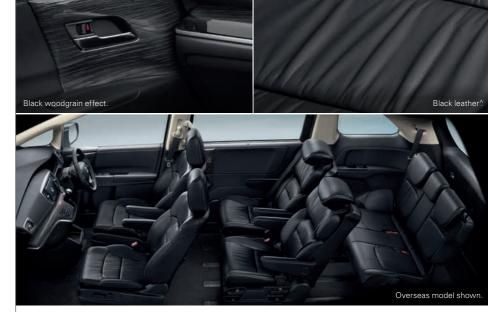

#### Additional features over the Odyssey VTi:

- 17-inch alloy wheels (two-tone)
- Aero styling
- LED projector-beam headlights
- LED Active Cornering Lights (ACL)
- Front fog lights
- LED rear door puddle light
- Electric sunroof
- Smart entry and push button start
- Seven seats only (2nd row with 2x captain's chairs)
- Auto-dimming rear-view mirror
- Tri-zone climate control with independent rear control
- Rear ventilation (3rd-row floor vents)
- Leather-appointed seat trim^
- Heated front seats
- 8-way power adjustable driver seat
- 4-way power adjustable front passenger seat
- One-touch power sliding rear door (driver-side)
- All windows with one-touch auto up/down
- Roll-up sunshades (2nd row)
- Blind Spot Information System
- Cross Traffic Monitor
- Multi-view camera system
- Smart Parking Assist

# Compatible with iPhone 5 (running iOS7) or newer. Operates only while the vehicle is stationary. Requires HDMI cable, Appleapproved lightning cable and Digital AV adapter (these items may be purchased separately from your Honda Dealer). Apple, iPhone and Siri are trademarks of Apple Inc., registered in the U.S. and other countries. HDMI is a registered trademark of HDMI Licensing LLC in the United States and other countries. IOS is a trademark of Cisco in the U.S. and is used under licence. All other trademarks are properties of their respective owners. ^Leather seat trim includes non-leather material on selected, high impact surfaces.