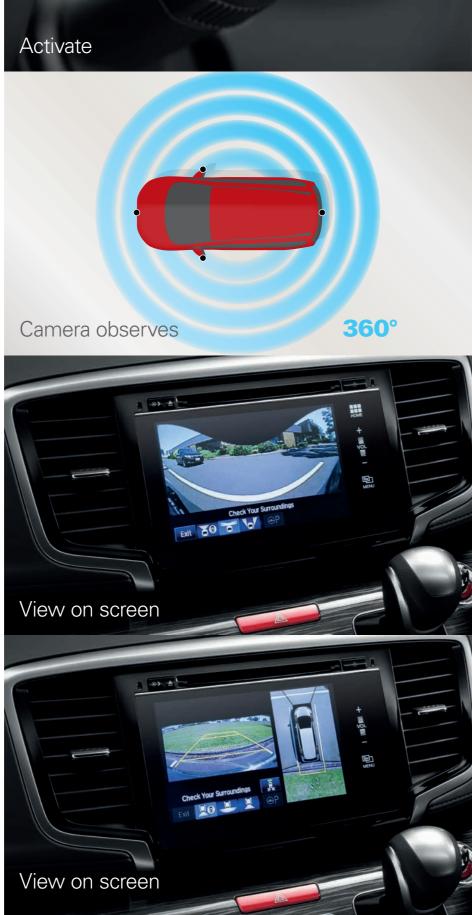

# Multi-view camera.

With up to six views to choose from (including front, side, rear and top-down) and guidance lines to plot your projected path, this very clever multi-view camera is your new best friend in the face of blind spots or tight spots.

#### Multi-angle reversing camera

Each model has a reversing camera as standard, so you'll feel just as safe going backwards as you do going forwards.

## Smart Parking Assist System<sup>1</sup>

The greatest challenge of a larger car can be getting used to parking it. Not in the Odyssey VTi-L, which will help guide you into even the tightest of parks. When you've found an available space, the Odyssey's Smart Parking Assist System takes action and the car virtually reverse parks itself. With just a couple of small actions (to ease back and forward on command) the Odyssey automatically steers into any standard right angle or parallel space for a park that would impress the best.

What's more, the multi-view camera display acts as your second pair of eyes, providing an all-round view as you go so you'll always feel in control.

### Cross Traffic Monitor¹

Wouldn't it be nice to see past those giant SUVs in the supermarket carpark? Now you can reverse out into the street with confidence. The Cross Traffic Monitor detects oncoming traffic on either side, and alerts you via an audible warning and multi-view camera display. It's clever thinking at its most practical.