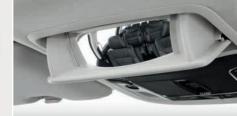

#### Conversation mirror

With a view of the entire cabin, the Odyssey minimises blind spots inside too. Keep an eye on the special little passenger in the baby seat or catch up with your rear seat passengers using the conversation mirror.