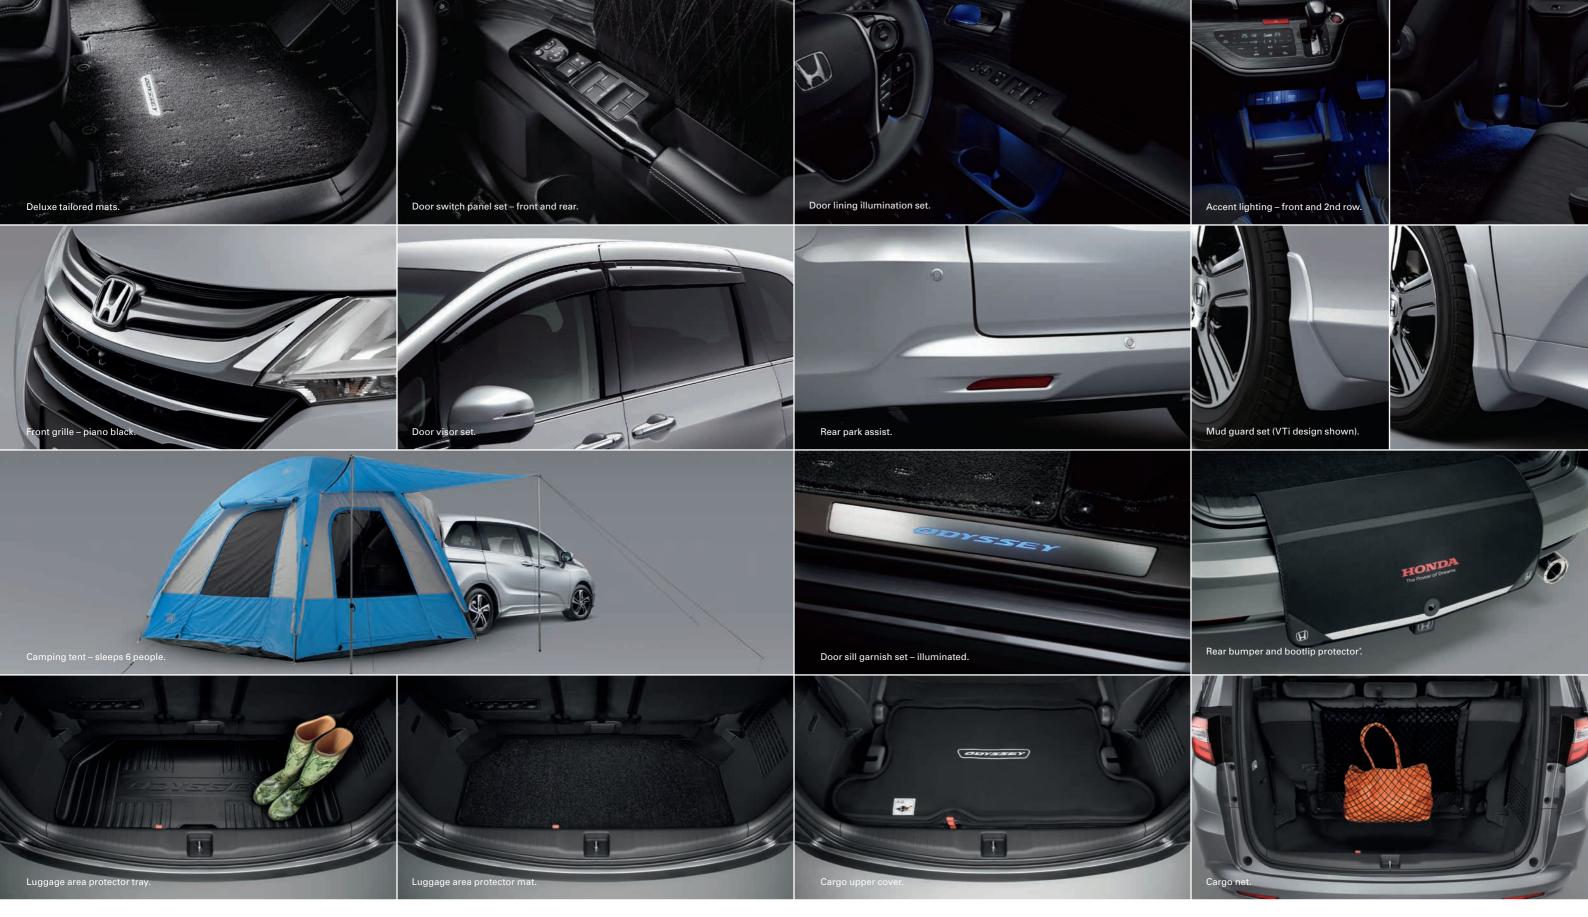

# PRACTICAL ADDITIONS, BEAUTIFULLY DESIGNED.

Countless hours of thought were invested in delivering the Honda Odyssey, whose looks are as beautiful as its performance. To help keep it looking its best, there's a range of Genuine Honda Accessories to protect against damage and enhance the car's looks both inside and out. And because the Odyssey is not just for show, there's also a host of practical additions that will have you ready to carry and store whatever, wherever, with absolute ease.

#### Other accessories include:

- Bonnet protector
- Headlight protector set
- HondaLink cable kit
- Leather maintenance kit
- Touch-up paint
- Wheel lock nut set

See your Honda Dealer for advice regarding Genuine Honda Accessories. Pictured accessories are all sold separately. All Genuine Honda Accessories installed at the time of retail sale of a new motor vehicle are covered by Honda's 3-year/100,000km Warranty. If installed after retail sale, they are covered for the remainder of the warranty or a minimum of 12 months – whichever is greater – provided that the accessory is fitted only to the vehicle for which it was intended by Honda Motor Co. \*Civic model shown for illustrative purposes.