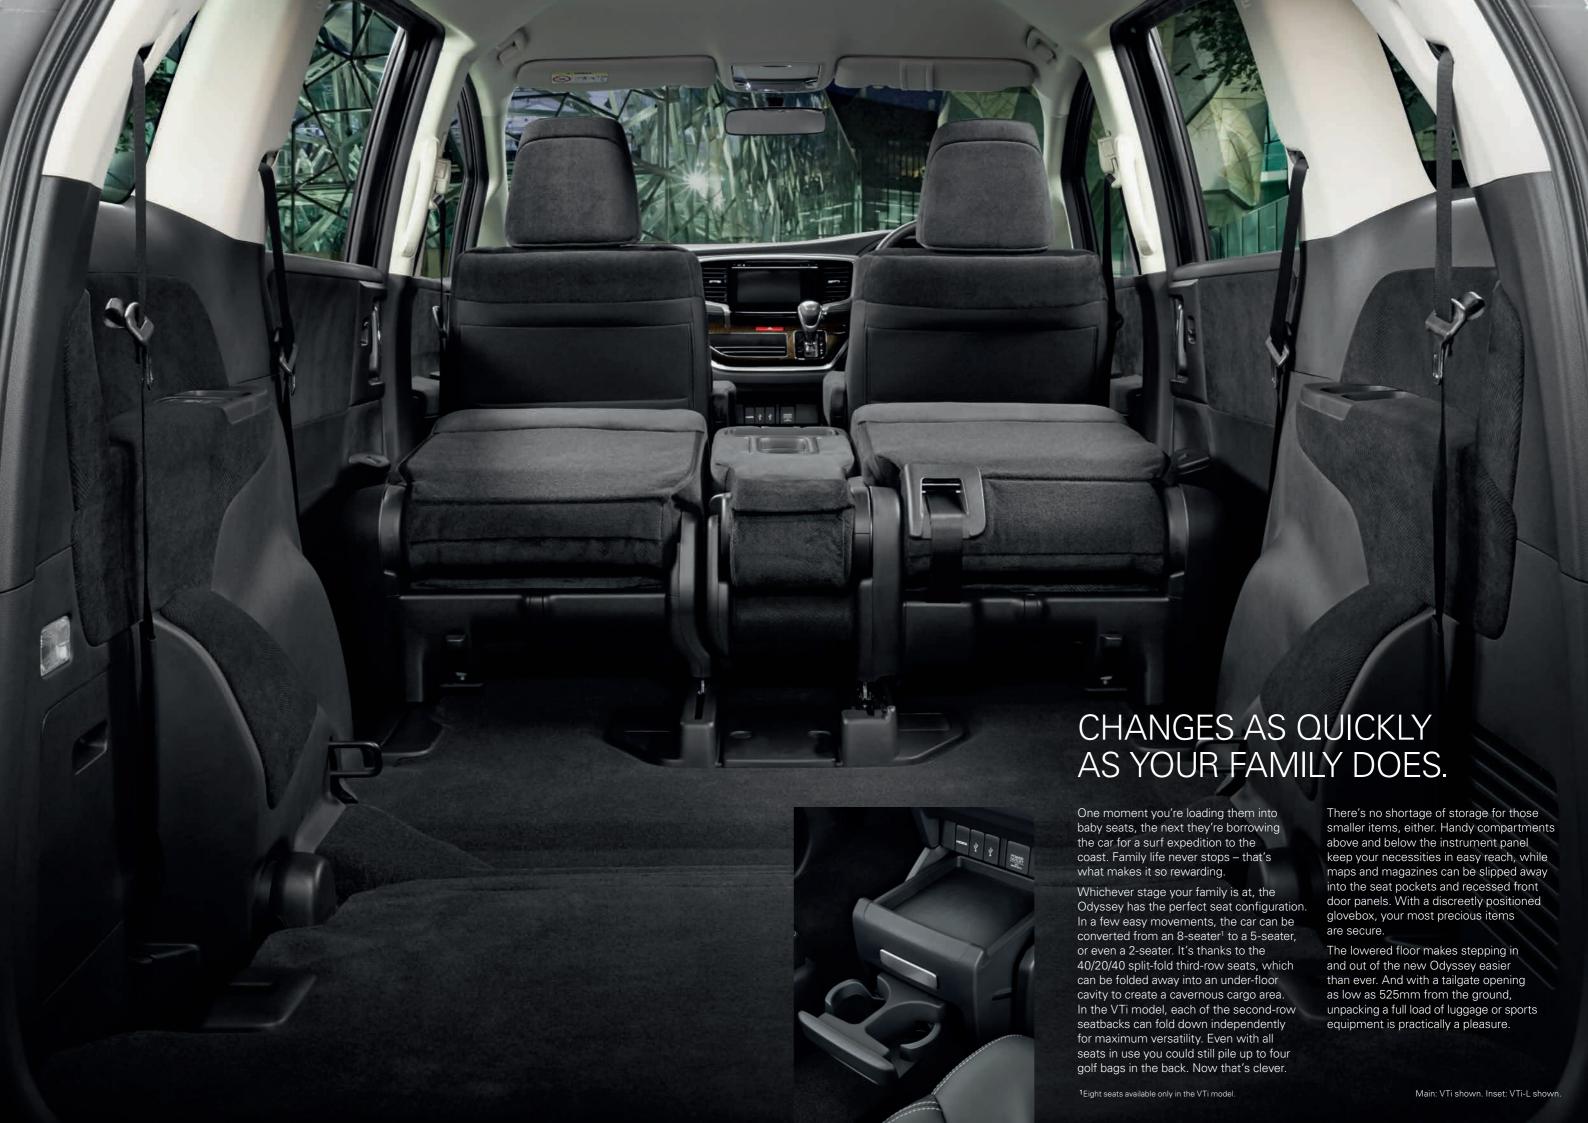

Child seat anchors

The Odyssey gives you child seat

on board, it's good to be flexible.

anchorages for the 2nd and 3rd row

seats, because when you've got kids

#### The Odyssey VTi comes standard with:

- 2.4 litre DOHC i-VTEC 4 cylinder engine with auto idle stop
- Automatic CVT transmission (with paddle shifters)
- Motion Adaptive Electric Power Steering (MAEPS)
- 17-inch alloy wheels
- Electric retractable and heated door mirrors
- Dusk-sensing projector-beam halogen headlights
- LED Daytime Running Lights (DRL)
- LED light guide taillights
- One-touch power sliding rear door (passenger-side)
- Eight seats (2nd row with 3-seater bench)
- Dual-zone climate control with rear fan speed control panel
- Rear ventilation (ceiling vents)
- Fabric seat trim
- Leather-wrapped steering wheel
- Multi-angle reversing camera
- Power windows with one-touch auto up/down (driver)
- 3rd row 40/20/40 split fold seats
- Display Audio including:
- 7-inch full-colour touchscreen
- AM/FM radio and CD player (MP3 compatible)
- Bluetooth® phone and audio connectivity°
- Siri Eyes Free<sup>+</sup> mode
- MP4 movie file play#
- USB port
- HDMI port#
- SRS airbags: dual front, side and full-length curtain
- Advanced Compatibility Engineering (ACE)
- Security alarm and immobiliser
- Tyre Deflation Warning System (DWS)
- Vehicle Stability Assist (VSA) with Traction Control
- Whiplash mitigating front seats

#### Additional features over the Odyssey VTi:

- 17-inch alloy wheels (two-tone)
- Aero styling
- LED projector-beam headlights
- LED Active Cornering Lights (ACL)
- Front fog lights
- LED rear door puddle light
- Electric sunroof
- Smart entry and push button start
- Seven seats only (2nd row with 2x captain's chairs)
- Auto-dimming rear-view mirror
- Tri-zone climate control with independent rear control
- Rear ventilation (3rd-row floor vents)
- Leather-appointed seat trim^
- Heated front seats
- 8-way power adjustable driver seat
- 4-way power adjustable front passenger seat
- One-touch power sliding rear door (driver-side)
- All windows with one-touch auto up/down
- Roll-up sunshades (2nd row)
- Blind Spot Information System
- Cross Traffic Monitor
- Multi-view camera system
- Smart Parking Assist