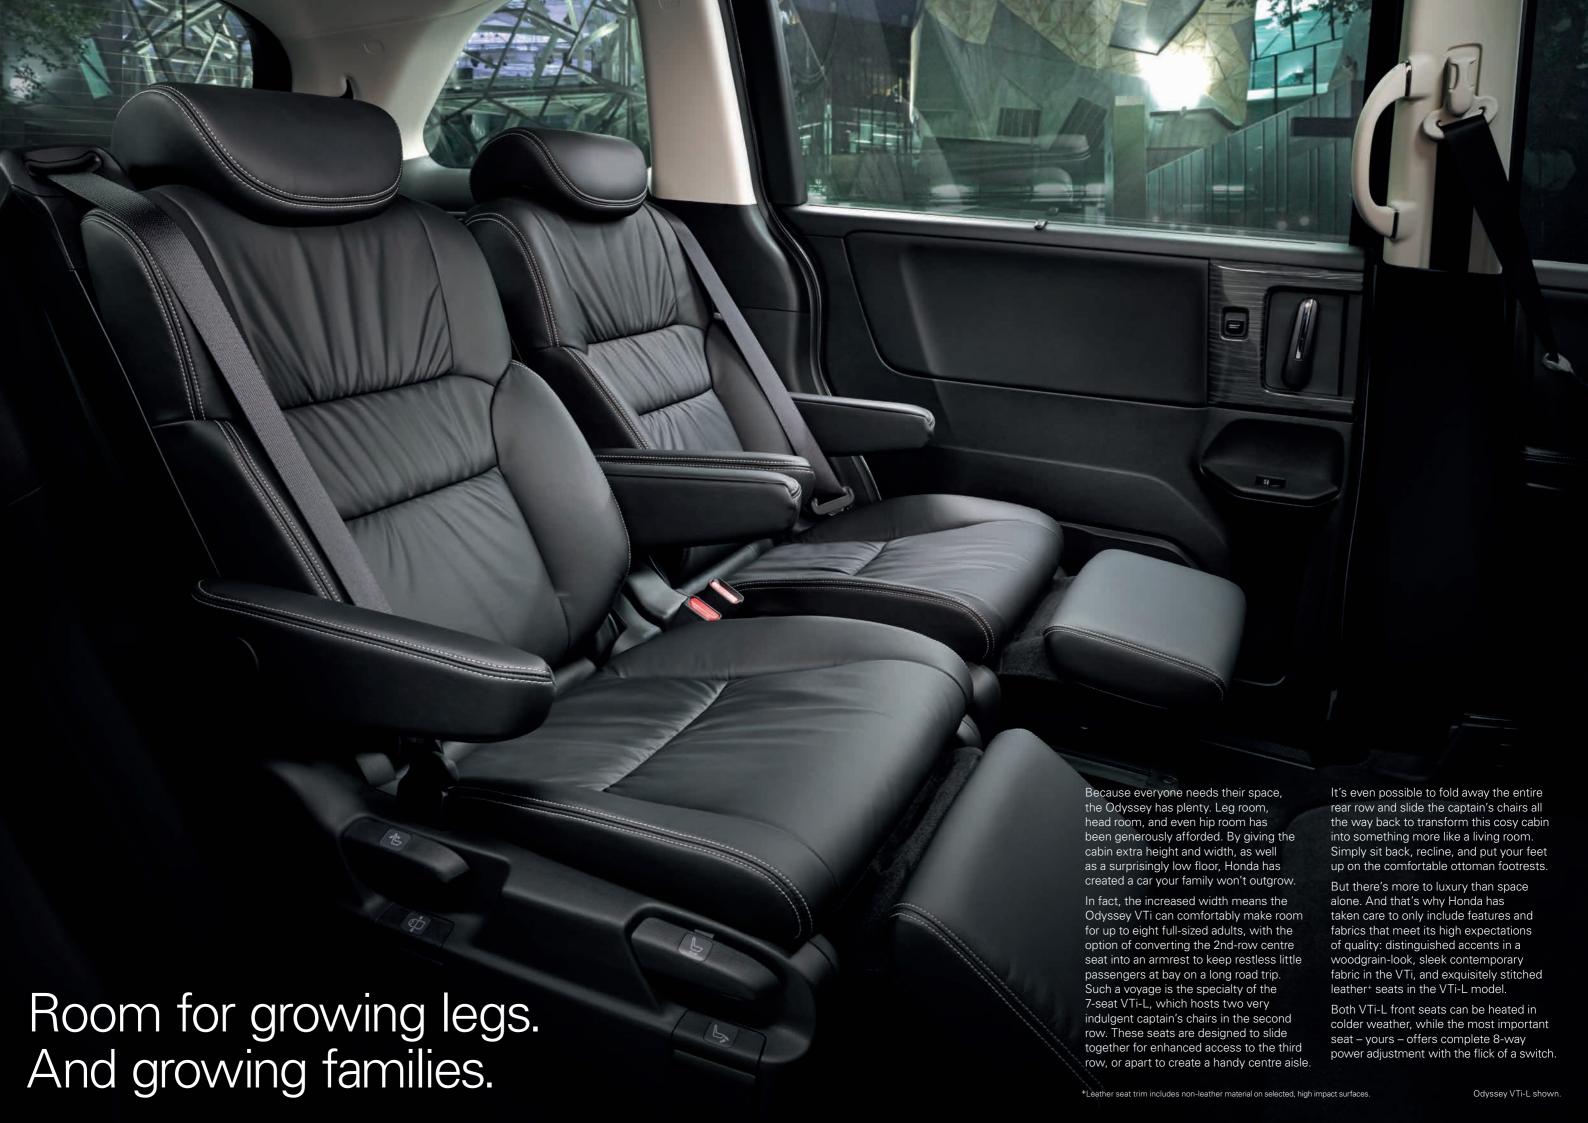

Sleek, sexy and refined.
They're not words often ascribed to a car with eight seats!
But there's no question about it – this attractive people mover is the exception to every rule.
With its low lines and fine details in dazzling chrome, the all-new Odyssey is destined to turn heads.

If they're right, and it's what's on the inside that counts, nothing compares to the Odyssey. A vast cabin loaded with the latest on-road technology, and three rows of seats with space for anyone to stretch out in style. With the intelligence to guide you into a tight park<sup>2</sup>, double-check for traffic in a lane change<sup>2</sup>, and even harness the full power of a 2.4L DOHC i-VTEC engine without costing the earth, the Odyssey won't be found lacking in the brains department either.

#### Heated seats<sup>1</sup>

It's the small touches that make the Odyssey a pleasure to drive. The luxurious leather-appointed front seats in the VTi-L can be individually adjusted for extra warmth when the winter weather arrives.

#### Power adjustable front seats<sup>1</sup>

With an 8-way power adjustment, the driver's seat in the VTi-L makes it easy to find your perfect driving position. Even the front passenger seat comes with 4-way power adjustment for total comfort.