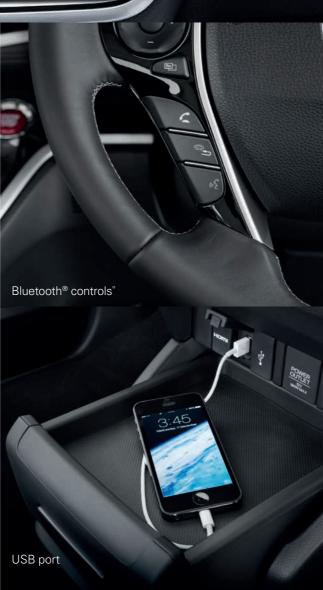

A cockpit that knows exactly who's in charge. for audio, cruise control, and connected Bluetooth® devices°, while your central 7-inch touch-activated colour screen takes care of the rest.

positioned high in the cabin for ultimate control and visibility, there's no doubt about who's in charge.

You're always well connected with the Odyssey's all-new Display Audio system.

Change the music. Answer a call. Hear a text message<sup>†</sup>. Watch video<sup>#</sup> content when your car is stationary. The Display Audio system brings the power of a smartphone to the 7-inch colour screen at the heart of your Honda Odyssey. With a tap, pinch or swipe, you're in full command. You can also use the steering wheel-mounted controls or hands-free Siri voice commands<sup>‡</sup>. So wherever the Odyssey takes you, the sounds and features you love are just a swipe away.

#### USB/HDMI port#

The Display Audio system makes browsing any audio library a breeze. With your smartphone or MP3 media device plugged into the USB port, you can view the song title, artist, and even album art if this information is available. Scroll through your playlists right there on screen, or use the steering wheel-mounted controls. The display will even project MP4 video and photos via HDMI provided your Odyssey is in park mode.

#### Bluetooth® connectivity°

Your smartphone and the Odyssey make the perfect pair. With Bluetooth® connectivity°, you can take calls while you keep your hands on the wheel and even make calls using pre-assigned voice-tags. The Display Audio touchscreen becomes your control centre, allowing you to browse contacts and call history, as well as stream tunes straight from your phone's music library. Talk about being in sync.