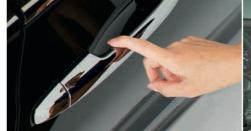

#### Smart keyless entry<sup>1</sup>

The Odyssey can even sense your approach. Leave the key fob safely in your pocket or bag and the doors will automatically unlock when you touch the front door handles or tailgate release button.