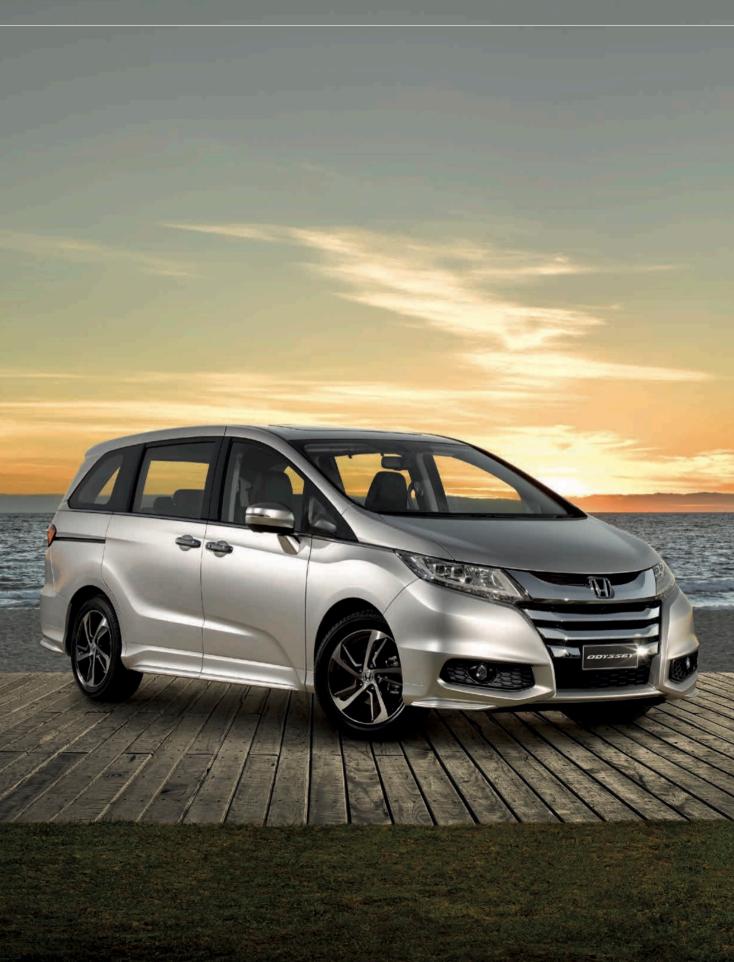

Sleek, sexy and refined.
They're not words often ascribed to a car with eight seats!
But there's no question about it – this attractive people mover is the exception to every rule.
With its low lines and fine details in dazzling chrome, the all-new Odyssey is destined to turn heads.

When given the task of redesigning a car with as many accolades as the Odyssey, where do you begin? At Honda, we chose to let style lead the way. And the results are breathtaking.

From any angle, the all-new Odyssey carves a real impression. Elegantly proportioned and perfectly streamlined, this is one people mover that leaves the box-thinking squares behind. Instead it takes a low stance on the road, broad and reassuringly solid. It's a strength echoed in every detail, from the distinctive chrome grille to the tailgate-mounted rear spoiler. Running the length of the vehicle you'll discover a sophisticated chrome belt line, accentuated by alloy