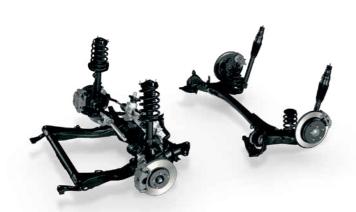

#### The handling of a smaller car

There's one more way in which the Odyssey defies its size, and that's a level of agility you won't find in any other people mover. If you're used to a car with sporty, responsive handling, you won't find anything amiss here. That's thanks largely to the all-new Electric Power Steering (EPS) and advanced suspension technology. Combining MacPherson struts at the front and new Amplitude Reactive Dampers in the rear, the Odyssey provides a perfect balance between superior ride comfort, and crisp, precise handling.