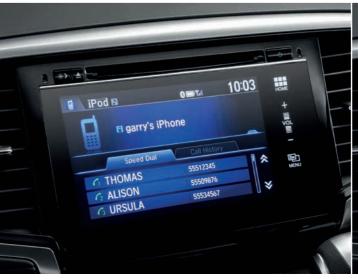

#### Bluetooth® connectivity°

Your smartphone and the Odyssey make the perfect pair. With Bluetooth® connectivity°, you can take calls while you keep your hands on the wheel and even make calls using pre-assigned voice-tags. The Display Audio touchscreen becomes your control centre, allowing you to browse contacts and call history, as well as stream tunes straight from your phone's music library. Talk about being in sync.