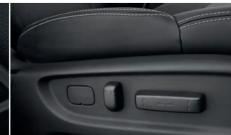

#### Power adjustable front seats<sup>1</sup>

With an 8-way power adjustment, the driver's seat in the VTi-L makes it easy to find your perfect driving position. Even the front passenger seat comes with 4-way power adjustment for total comfort.