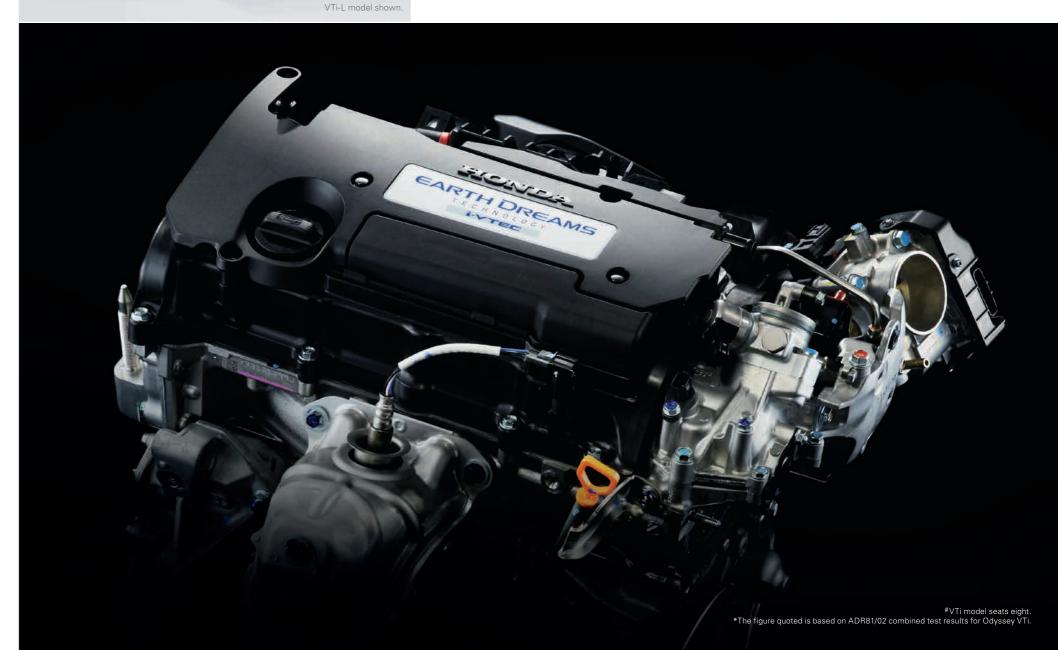

# The Odyssey's engine – with great power comes great handling.

The Odyssey may be made to carry up to 8 passengers, but with the agility of a small car, outstanding fuel economy of 7.6L/100km\* and elements of Honda's Earth Dreams Technology, you'll never feel like you're driving a bus.

It's not just its sleek proportions that make the Odyssey a rebel in its class. At the heart of this car lies an impressive 2.4L DOHC i-VTEC engine, with enough power for a quick cross-town jaunt or a full-on cross-country trip with the whole family in tow. The Odyssey generates an impressive 225Nm of torque and 129kW of pure power, making every little errand a pleasure to run.

Part of the appeal is the newly developed Continuously Variable Transmission (CVT) with innovative G-Design Shift logic.

Designed to ensure the throttle responds curtly when you push the accelerator, the result is exhilarating acceleration and a smoother, more natural driving feel. What's more, by always having the right ratio to call on, the CVT offers better fuel economy than conventional automatic transmissions.