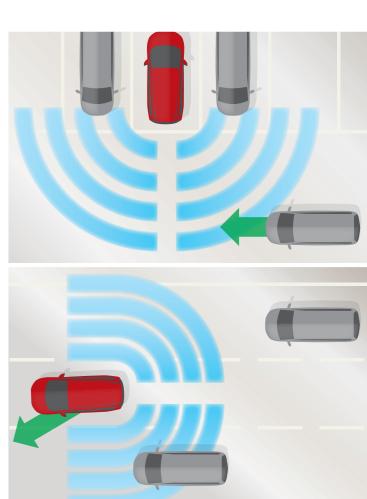

## Smart Parking Assist System<sup>1</sup>

The greatest challenge of a larger car can be getting used to parking it. Not in the Odyssey VTi-L, which will help guide you into even the tightest of parks. When you've found an available space, the Odyssey's Smart Parking Assist System takes action and the car virtually reverse parks itself. With just a couple of small actions (to ease back and forward on command) the Odyssey automatically steers into any standard right angle or parallel space for a park that would impress the best.

What's more, the multi-view camera display acts as your second pair of eyes, providing an all-round view as you go so you'll always feel in control.

### Cross Traffic Monitor¹

Wouldn't it be nice to see past those giant SUVs in the supermarket carpark? Now you can reverse out into the street with confidence. The Cross Traffic Monitor detects oncoming traffic on either side, and alerts you via an audible warning and multi-view camera display. It's clever thinking at its most practical.

## ► Blind Spot Information System¹

You've checked your mirror, but before you change lanes why not let the Odyssey check one more time? If the radar detects an object in your left or right side blind spots and you indicate to change lanes in its direction, you'll be instantly notified with a flashing icon in the door mirror and a warning sound. How's that for safe?