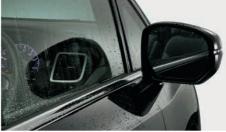

#### Hydrophilic and heated wing mirrors

When wing mirrors are frosted over or obscured by raindrops, they're not doing their job. The Odyssey's hydrophilic door mirrors ward off droplets to maintain visibility, while the handy heating system keeps the glass crystal clear and fog-free.