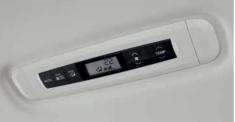

#### Tri-zone climate control<sup>1</sup>

Keeping the peace is easy in the VTi-L model, which allows rear seat passengers to independently adjust fan and temperature settings to take control of their own climate. Now your backseat passengers are just as happy as the ones up front.