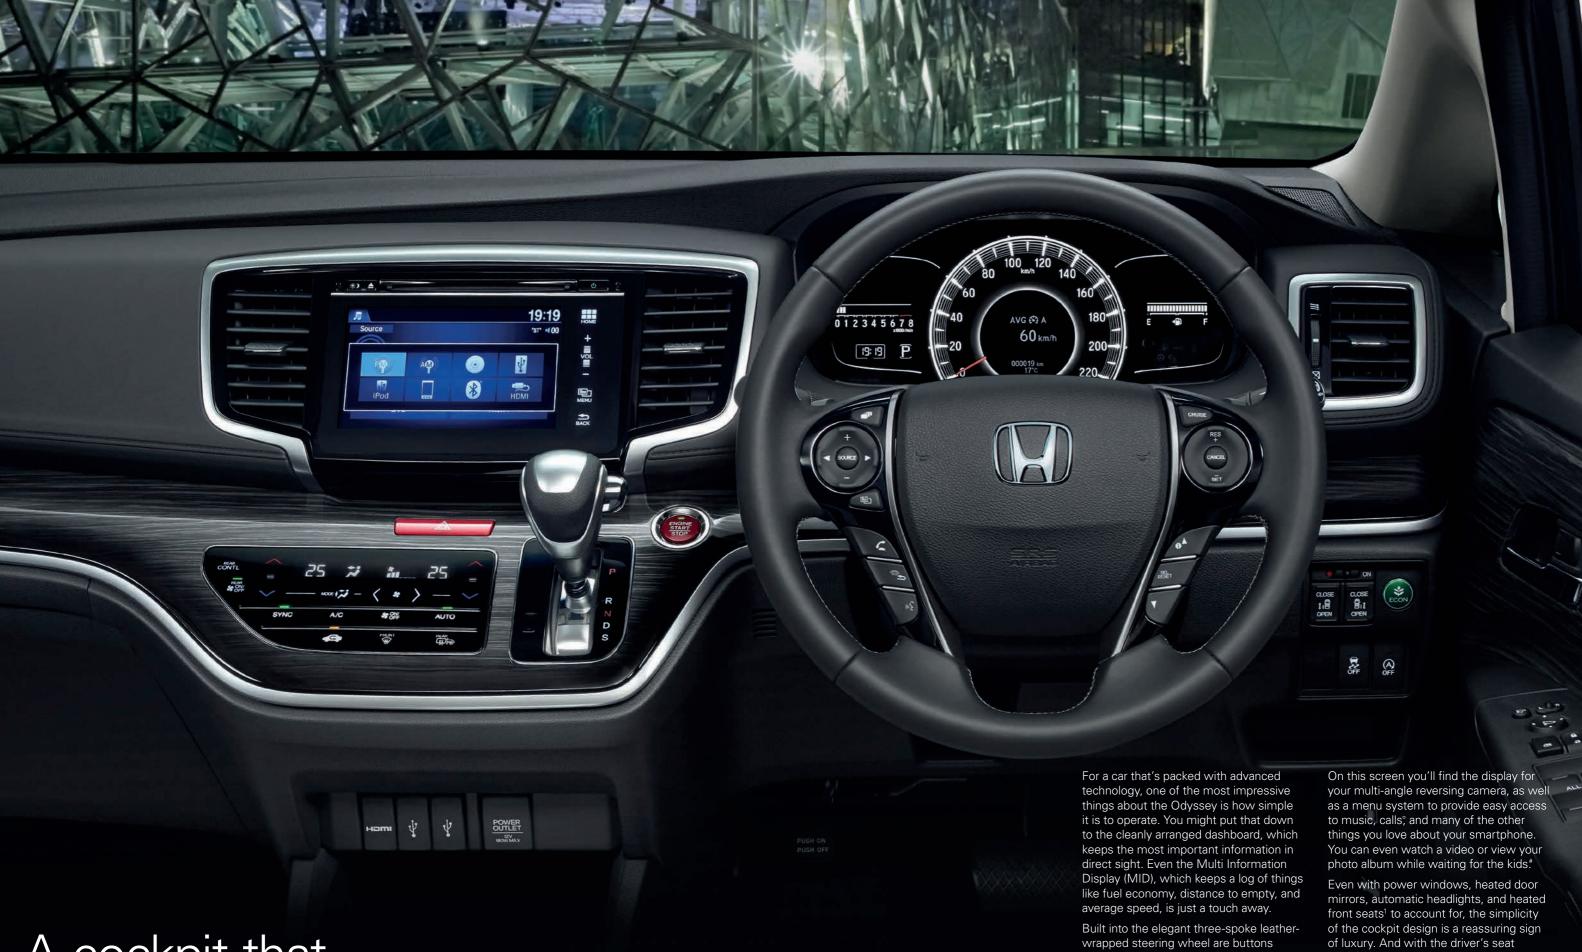

A cockpit that knows exactly who's in charge. for audio, cruise control, and connected Bluetooth® devices°, while your central 7-inch touch-activated colour screen takes care of the rest.

positioned high in the cabin for ultimate control and visibility, there's no doubt about who's in charge.

You're always well connected with the Odyssey's all-new Display Audio system.

Change the music. Answer a call. Hear a text message<sup>†</sup>. Watch video<sup>#</sup> content when your car is stationary. The Display Audio system brings the power of a smartphone to the 7-inch colour screen at the heart of your Honda Odyssey. With a tap, pinch or swipe, you're in full command. You can also use the steering wheel-mounted controls or hands-free Siri voice commands<sup>‡</sup>. So wherever the Odyssey takes you, the sounds and features you love are just a swipe away.