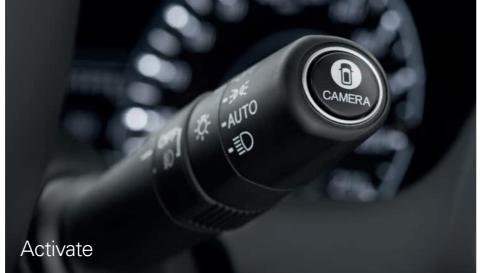

# Multi-view camera.

With up to six views to choose from (including front, side, rear and top-down) and guidance lines to plot your projected path, this very clever multi-view camera is your new best friend in the face of blind spots or tight spots.

#### Multi-angle reversing camera

Each model has a reversing camera as standard, so you'll feel just as safe going backwards as you do going forwards.