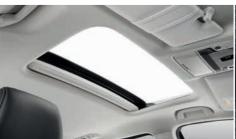

#### Sunroof<sup>1</sup>

With a single touch, the electric sunroof of the VTi-L opens with tilt and slide functionality. A floating liner gives you additional control over the level of light shining down onto your passengers.