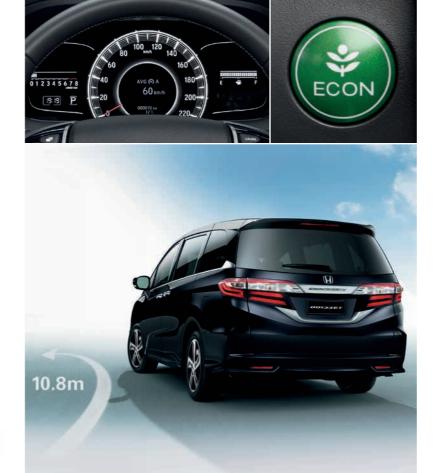

#### Eco Assist

Advanced technology is only part of getting good fuel economy numbers. The other side of the equation is the person in the driver's seat.

Imagine a driving coach that helps you to drive more efficiently – and makes it fun. Eco Assist is a visual training system that responds to your drive. Brake or accelerate heavily and the Odyssey's speedometer glows white. Keep it smooth and under control and you'll be rewarded with an encouraging green glow.

#### **ECON Mode**

Engage the green button and Odyssey does exactly what you might expect, adjusting engine behaviour, transmission and air conditioning to maximise fuel economy.

So how does it perform under pressure – in the supermarket carpark for example? Even in that great testing ground for any long vehicle, the Odyssey runs circles around the competition. Tiny circles. Because at just 10.8 metres, this car's turning circle rivals even the Honda Civic Sedan.