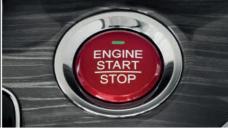

#### Push button start

When the key fob is within range, the Odyssey comes to life at the push of a button. Just press your foot on the brake pedal and hit start. Turning the car off is just as simple.