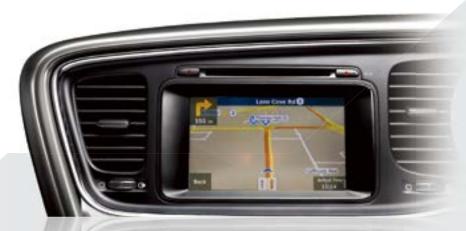

### **9.6°** Centre fascia

The centre fascia is angled towards the driver by 9.6 degrees, putting the audio, navigation and air conditioning systems within easy reach and making control and operation as uncomplicated as possible. All the while contributing to the feeling of spaciousness and comfort.

Platinum model shown