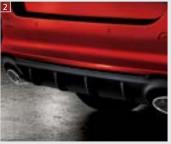

### 2. Rear air diffuser

The stylish diffuser not only adds an athletic look to the rear view but serves a functional purpose of improving aerodynamic performance.