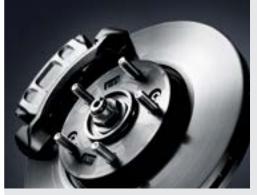

Larger disc brakes The Optima's 18" alloy wheels are fitted with large, 320mm front disc brakes, providing powerful braking and a racy, sporty appearance. (SLi & Platinum)