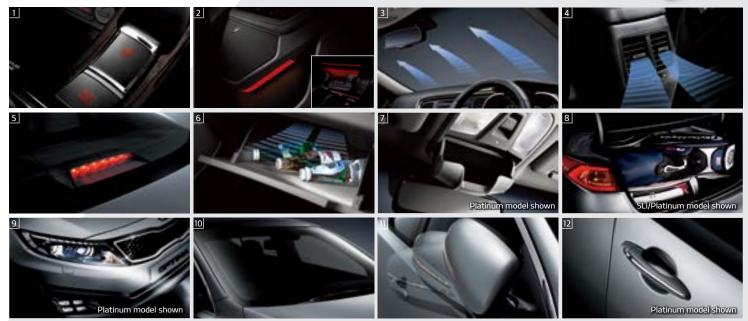

### Wheels

Three different sizes, three different designs.

17-inch Alloy Wheel (Si)

18-inch Alloy Wheel (SLi)