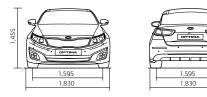

### **Dimensions and specifications**

With class-leading proportions, see how the Optima measures up.

| Specifications (mm) |                |               |
|---------------------|----------------|---------------|
| Overall length      |                | 4,845         |
| Overall width       |                | 1,830         |
| Overall height      |                | 1,455         |
| Wheelbase           |                | 2,795         |
| Wheeltread          | (17" / 18")    | 1,595 / 1,591 |
| Overhang            | (Front / Rear) | 965 / 1,085   |
| Headroom            | (Front / Rear) | 1,028 / 965   |
| Legroom             | (Front / Rear) | 1,155 / 880   |
| Shoulder room       | (Front / Rear) | 1,455 / 1,415 |
| Hip room            | (Front / Rear) | 1,388 / 1,384 |
| Fuel tank (ℓ)       |                | 70            |