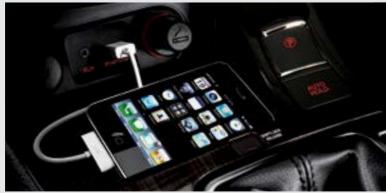

Audio remote control Adjust the volume, select tracks and change music sources thanks to a remote control on the steering wheel spoke.

Aux and iPod, USB input USB connectivity lets you plug in an auxiliary mobile storage device, or iPod and play tunes you've already downloaded. (Platinum shown) iPod<sup>®</sup> is a registered trademark of Apple Computer Inc., registered in the U.S. and other countries.