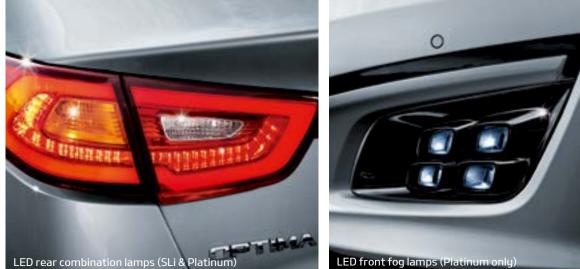

HID projection headlights + static cornering lamps + LED daytime running lights (SLi & Platinum)

Optima's state-of-the-art lighting systems have been upgraded with surface-emitting LED tail lights, jewel-like 4-point LED fog lamps and LED daytime running lights integrated into the headlamp housing for maximum dynamic appeal.

### 5. High-mounted LED stop lamp

Positioned high in the rear window, the brake lamp provides maximum visibilitu of uour intention to slow down or stop to other drivers on the road

**9. Escort lights** For added security and convenience at night, the headlamps and tail lights remain lit for 15 seconds after shutting off the ignition so that you have a visible path walking away from the car.