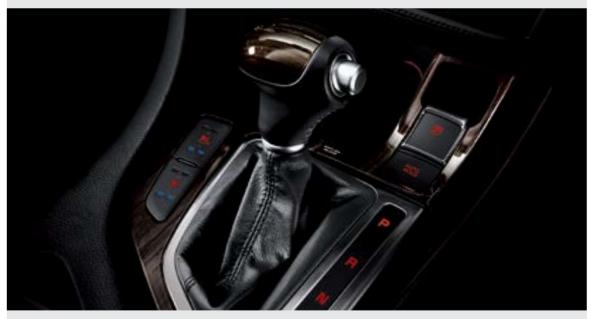

### **6 - speed automatic transmission** While advanced software means gear shifts occur at the optimum point, the manual gate is positioned on the driver's side for effortless gear changes on demand. (Platinum model shown)