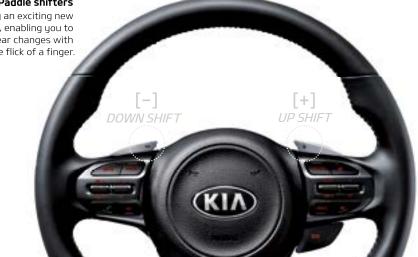

### Paddle shifters

Paddle shifters bring an exciting new dimension to driving, enabling you to make lightning-guick gear changes with the flick of a finger.

A car this stunning on the outside deserves a cabin ambience on par with the best luxury sedans. Black high-gloss trim with satin chrome accents give a modern, upscale feel while the efficient use of space ensures comfort for occupants of all sizes.