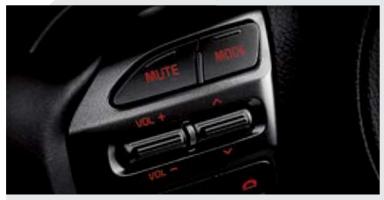

Audio remote control Adjust the volume, select tracks and change music sources thanks to a remote control on the steering wheel spoke.

Aux and iPod, USB input USB connectivity lets you plug in an auxiliary mobile storage device, or iPod and play tunes you've already downloaded. (Platinum shown) iPod<sup>®</sup> is a registered trademark of Apple Computer Inc., registered in the U.S. and other countries.