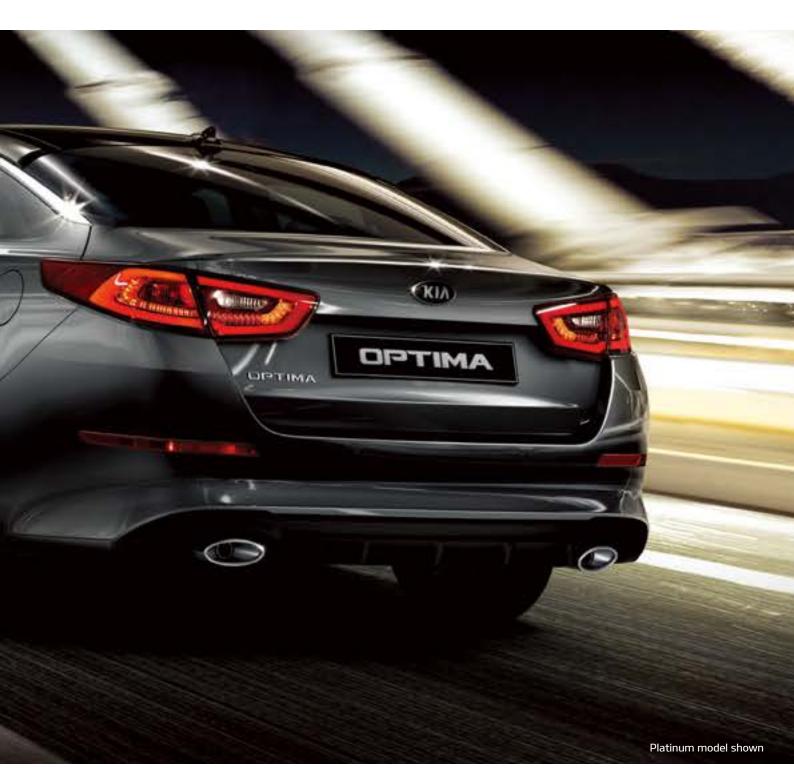

## Ahead of its time **DPTIMA**

\$820

Stand out in the hustle and bustle of urban life. Optima's dynamic on-road presence will captivate onlookers thanks to newly designed tail lights, trunk lid and bumpers that come together to create a more mature, upscale image.

HID projection headlights + static cornering lamps + LED daytime running lights (SLi & Platinum)

Optima's state-of-the-art lighting systems have been upgraded with surface-emitting LED tail lights, jewel-like 4-point LED fog lamps and LED daytime running lights integrated into the headlamp housing for maximum dynamic appeal.