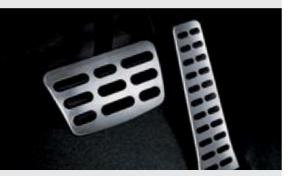

### Alloy pedals

Stylish alloy pedals add a sporty, high-tech feel to the interior and accentuate Optima's dynamic overall design elements. (SLi & Platinum)