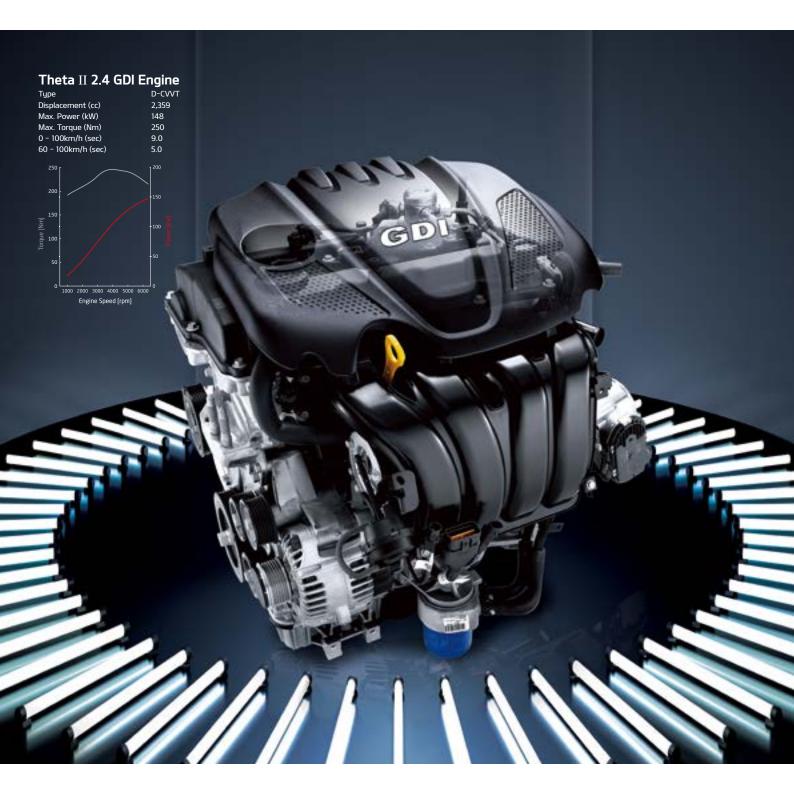

## A balance of inje power & efficiency fuel pump.

The Optima comes standard with a state-of-the-art gasoline direct injection 2.4-litre engine with 6-speed automatic transmission for the perfect blend of on-road performance and penny-pinching savings at the l pump.