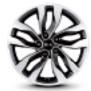

and cold weather.

#### 8. Luggage compartment

A spacious luggage compartment, with one of the largest capacities in its class, lets you carry all your gear with ease.

#### 12. Chrome outside door handles

The sleek door handles are an upscale touch to the exterior styling and are also highly practical and durable

### Interior colour

Choose an interior colour scheme for your Optima to match your personality and mood.



Artificial leather/cloth seats with metal paint highlights (Si).



Leather seats<sup>+</sup> with metal paint highlights (SLi).



Leather seats<sup>†</sup> with wood look highlights (Platinum).

†Leather trim includes some leather-like material on selected high impact surfaces.

### Wheels

Three different sizes, three different designs.



17-inch Alloy Wheel (Si)



18-inch Alloy Wheel (SLi)



### Body colors An exciting paint

An exciting paint finish goes hand in hand with exciting driving. Choose from a wide range of refined and sporty colours.



Snow White Pearl# [SWP]



Bright Silver# [3D]



Satin Metal# [STM]



Golden Beat# [K3N]



Temptation Red# [K3R]



Abyss Blue [K3U]



Smoky Blue# [B3U]



Platinum Graphite# [ABT]



Aurora Black# [ABP]

\*Premium paint

### **Dimensions and specifications**

With class-leading proportions, see how the Optima measures up.





| Specifications (mm) |                |               |
|---------------------|----------------|---------------|
| Overall length      |                | 4,845         |
| Overall width       |                | 1,830         |
| Overall height      |                | 1,455