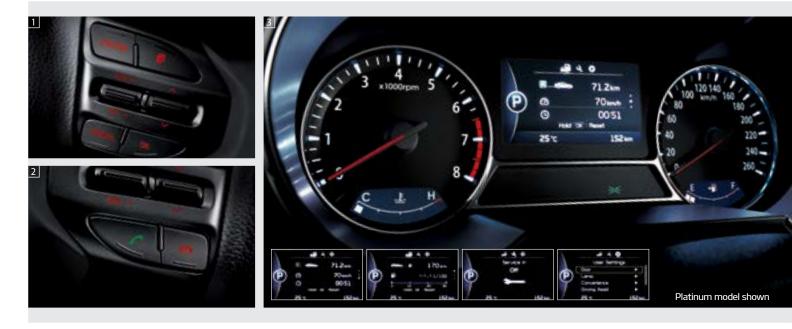

### 1. Auto cruise control

Ideal for motorway cruising, auto cruise control lets you maintain a constant speed and enhances fuel economy.

### 2. Bluetooth® phone connection

Bluetooth® phone connection\* allows you to receive calls using steering wheel controls and speak on the telephone hands free while focussing on driving.

\*Bluetooth® is a registered trademark of Bluetooth SIG, Inc. Not all mobile phones will be compatible with the vehicle's Bluetooth® System.

### 3. Supervision cluster with 4.3" TFT LCD

An all-new supervision cluster with enlarged LCD screen provides improved graphics for maximum visibility in the day or at night, along with an abundance of useful driver information including vehicle service reminders and much more. (Platinum only)