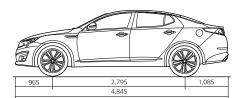

### **Dimensions and specifications**

With class-leading proportions, see how the Optima measures up.

| Specifications (mm) |                |               |
|---------------------|----------------|---------------|
| Overall length      |                | 4,845         |
| Overall width       |                | 1,830         |
| Overall height      |                | 1,455         |
| Wheelbase           |                | 2,795         |
| Wheeltread          | (17" / 18")    | 1,595 / 1,591 |
| Overhang            | (Front / Rear) | 965 / 1,085   |
| Headroom            | (Front / Rear) | 1,028 / 965   |
| Legroom             | (Front / Rear) | 1,155 / 880   |
| Shoulder room       | (Front / Rear) | 1,455 / 1,415 |
| Hip room            | (Front / Rear) | 1,388 / 1,384 |
| Fuel tank (ℓ)       |                | 70            |