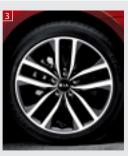

### 3. 18-inch alloy wheels

Large machine-finished allow wheels inspired by classic racing designs give your Optima a truly sporty mystique on the road.

### Wheels

Three different sizes, three different designs.

17-inch Alloy Wheel (Si)

18-inch Alloy Wheel (SLi)

18-inch Alloy Wheel (Platinum)