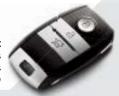

### Smart key with push-button start

For added convenience, you can lock or unlock the Optima's doors as well as start and stop the engine ignition with the simple press of a button. (Platinum)