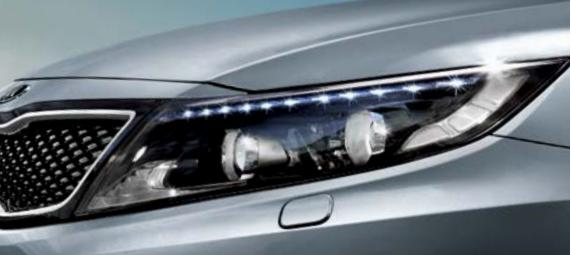

### Static cornering lamps

HID headlamps with static cornering lamps increase your visibility when cornering, synchronising with the turns of the steering wheel to light up more of the road. (SLi & Platinum)

HID projection headlights + static cornering lamps + LED daytime running lights (SLi & Platinum)

Optima's state-of-the-art lighting systems have been upgraded with surface-emitting LED tail lights, jewel-like 4-point LED fog lamps and LED daytime running lights integrated into the headlamp housing for maximum dynamic appeal.