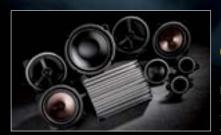

### Infinity sound system

The precision-crafted Infinity audio system fills the Optima's cabin with rich and luxurious sound. (SLi & Platinum)

### Soothing sounds at your fingertips for the premium Infinity<sup>™</sup> audio system<sup>\*</sup> features 8-speakers, ensuring an unsurpassed listening experience, while intuitive, fingertip-sensitive controls bring out the true maestro in you. (SLi & Platinum)