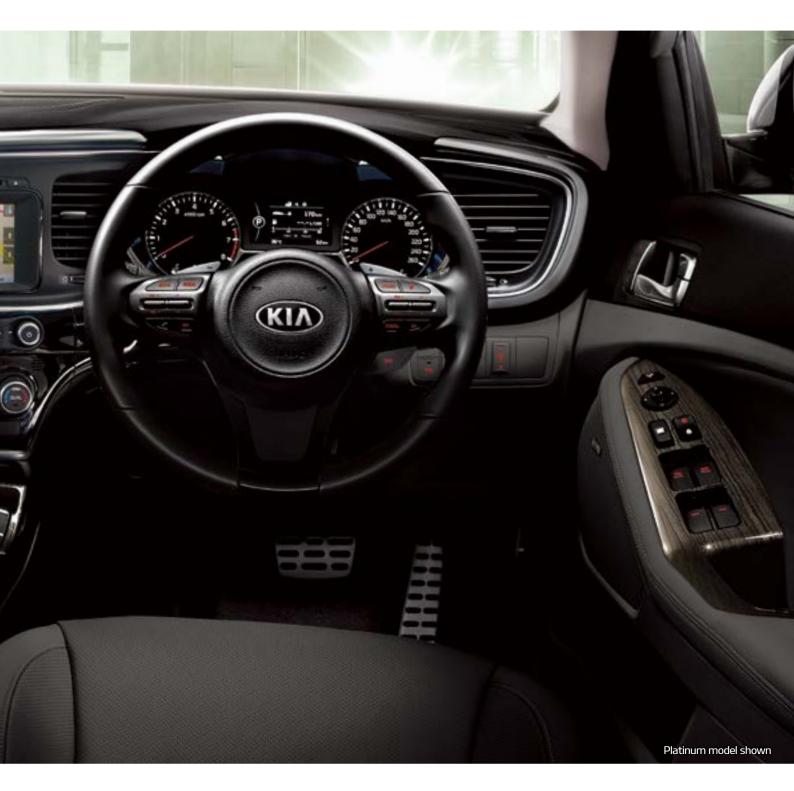

Our designers and engineers understand that the driver's cockpit is where the magic happens. Generous use of soft-touch materials, refined interior fit-and-finish quality and a driver-centric main dash layout make it abundantly clear that this is a true driver's car.

### **9.6°** Centre fascia

The centre fascia is angled towards the driver by 9.6 degrees, putting the audio, navigation and air conditioning systems within easy reach and making control and operation as uncomplicated as possible. All the while contributing to the feeling of spaciousness and comfort.

## Technology where it counts/

Treat yourself to a world of elegant functionality and convenience simply by taking the wheel of the Optima. Intuitively positioned controls allow you to get the most out of the latest in-vehicle technologies on the market.

### 1. Auto cruise control

Ideal for motorway cruising, auto cruise control lets you maintain a constant speed and enhances fuel economy.

### 2. Bluetooth® phone connection

Bluetooth® phone connection\* allows you to receive calls using steering wheel controls and speak on the telephone hands free while focussing on driving.

\*Bluetooth® is a registered trademark of Bluetooth SIG, Inc. Not all mobile phones will be compatible with the vehicle's Bluetooth® System.

### 3. Supervision cluster with 4.3" TFT LCD

An all-new supervision cluster with enlarged LCD screen provides improved graphics for maximum visibility in the day or at night, along with an abundance of useful driver information including vehicle service reminders and much more. (Platinum only)

### Paddle shifters

Paddle shifters bring an exciting new dimension to driving, enabling you to make lightning-guick gear changes with the flick of a finger.

A car this stunning on the outside deserves a cabin ambience on par with the best luxury sedans. Black high-gloss trim with satin chrome accents give a modern, upscale feel while the efficient use of space ensures comfort for occupants of all sizes.