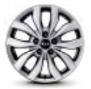

### Wheels

Three different sizes, three different designs.

17-inch Alloy Wheel (Si)

18-inch Alloy Wheel (SLi)