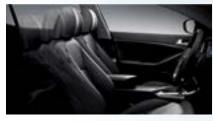

# Dual-zone full-auto

temperature control Different people prefer different temperatures. That's why our climate control divides into two individually adjustable zones for custom tailored comfort.

We've taken occupant comfort to the next level by bolstering the support of all seats and adding a wide array of high-tech features that allow you and your passengers to stay refreshed - even on the longest trips. The limit

### 1. Ventilated front seats

Both the driver and front passenger seats are ventilated for enhanced comfort. Cool air is blown through the seat and backrest cushions, preventing perspiration build up on hot days while the heater warms seats up keeping you cozy in winter. (Platinum only)

### 2. Driver lumbar support

Powered lumbar support in the driver seat, with 2-way adjustability at the touch of a button, allows optimum seating comfort. This is a feature that's indispensable on long journeys.

### 3. 8-way adjustable driver seat

Ideal for fine-tuning your driving position, the powered 8-way adjustable driver seat features IMS (integrated memory system)(SLi & Platinum), while the 4-way adjustable passenger seat is also powered for maximum convenience. (Platinum only)