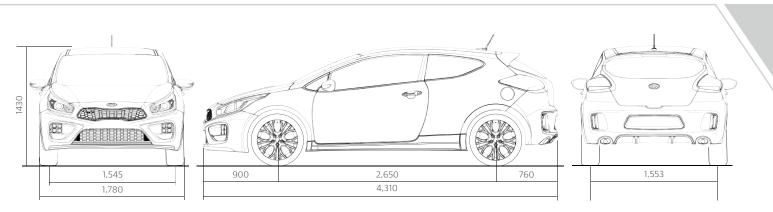

pro\_cee'd GT exterior dimensions (mm):

GT exterior paint options & technical specifications

> The finer details of pro\_cee'd GT driving

What's underneath the Deluxe White bonnet? Or should that be Black Pearl?

#### GT dimensions (mm):

4,310 1,780 1,430 Overall height Wheelbase 2,650

All information and illustrations are based on data available at the time of publication and are subject to change without notice. Contact your local Kia dealer for current information