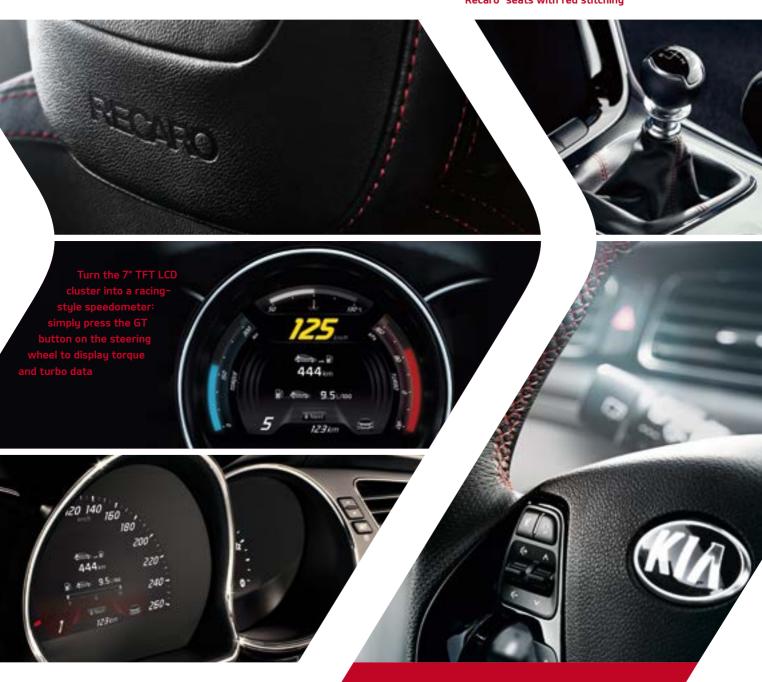

The Power to Surprise

Geared to go: the stunning 18" alloy wheels with red callipers

LED lights and sports bumpers: all the must-haves for a muscular appearance

Attention to detail, GT style: the leather-clad steering wheel and Recaro® seats with red stitching