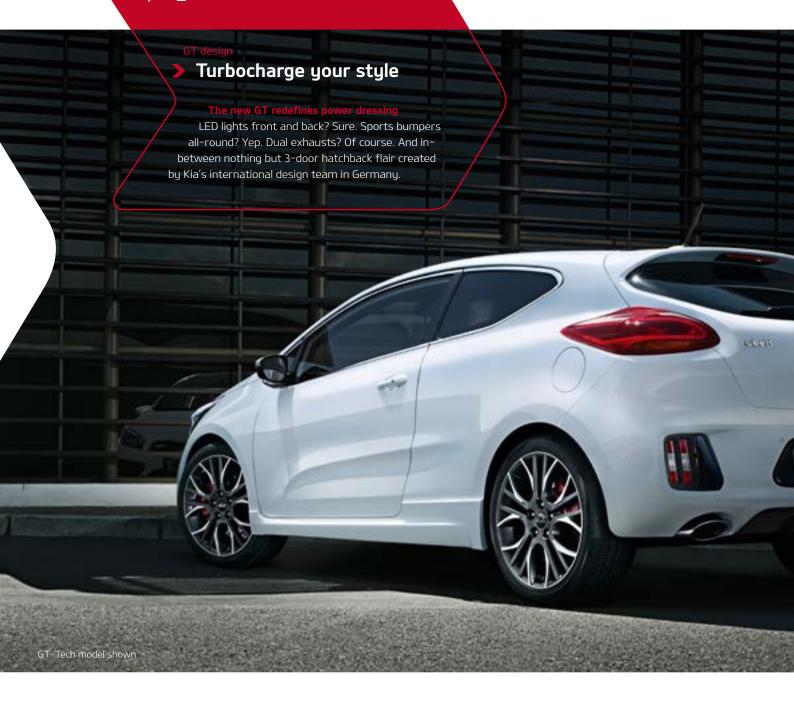

The Power to Surprise

Geared to go: the stunning 18" alloy wheels with red callipers

LED lights and sports bumpers: all the must-haves for a muscular appearance

Attention to detail, GT style: the leather-clad steering wheel and Recaro® seats with red stitching