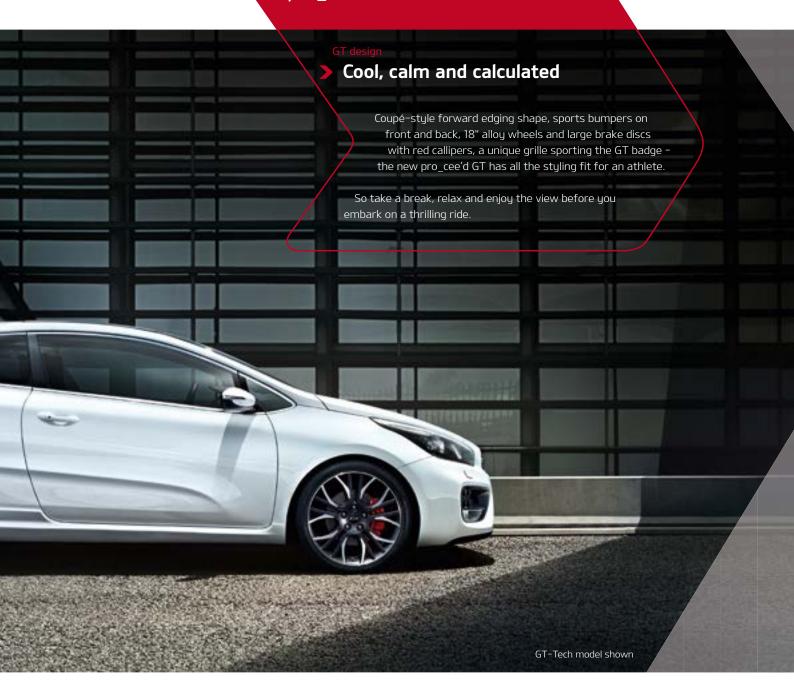

The Power to Surprise

Geared to go: the stunning 18" alloy wheels with red callipers

LED lights and sports bumpers: all the must-haves for a muscular appearance

Attention to detail, GT style: the leather-clad steering wheel and Recaro® seats with red stitching