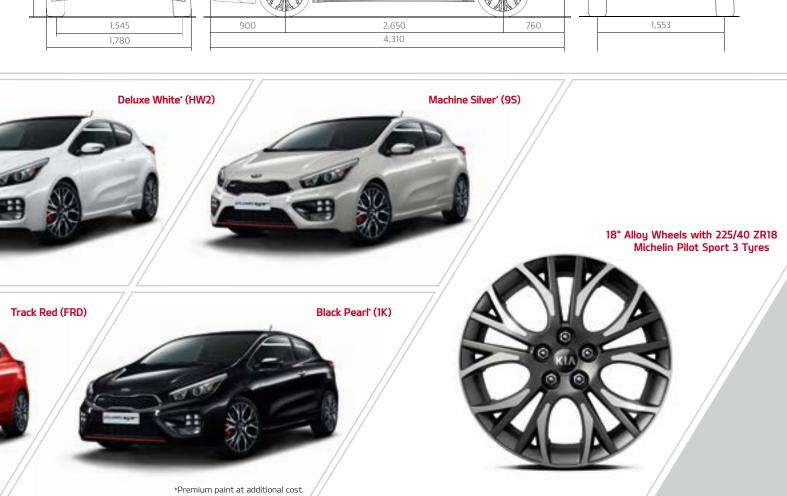

pro\_cee'd GT exterior dimensions (mm):

GT exterior paint options & technical specifications

> The finer details of pro\_cee'd GT driving

What's underneath the Deluxe White bonnet? Or should that be Black Pearl?