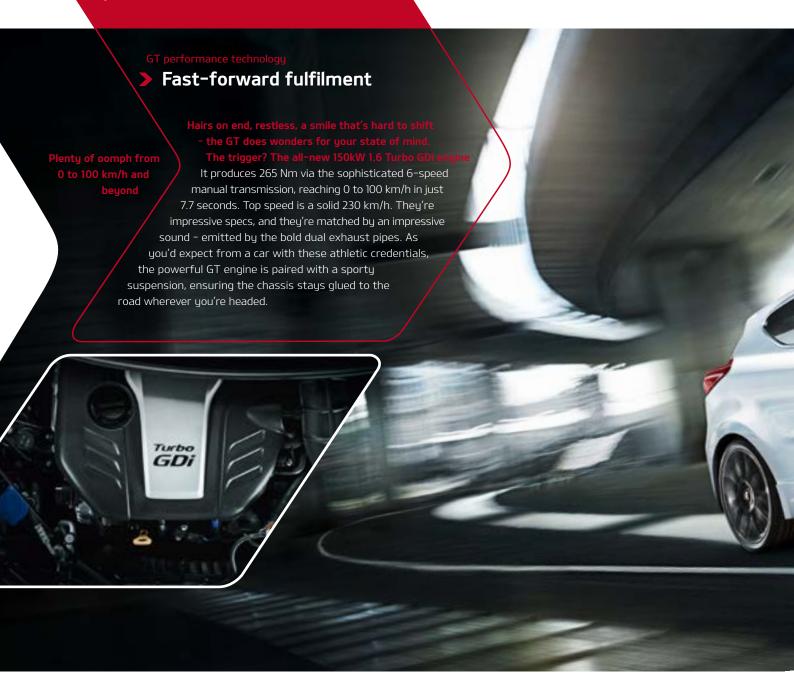

#### GT power train:

Engine model Engine type Displacement Manual transmission

1.6 | Petrol Turbo GDI Four-cylinder GDI DOHC 16-valve 6-speed

### GT performance:

Max. power (kW/rpm) Max. torque (Nm/rpm) Top speed (kph)

150 @ 6,000 265 Nm @ 1,750-4,500 230 km/h