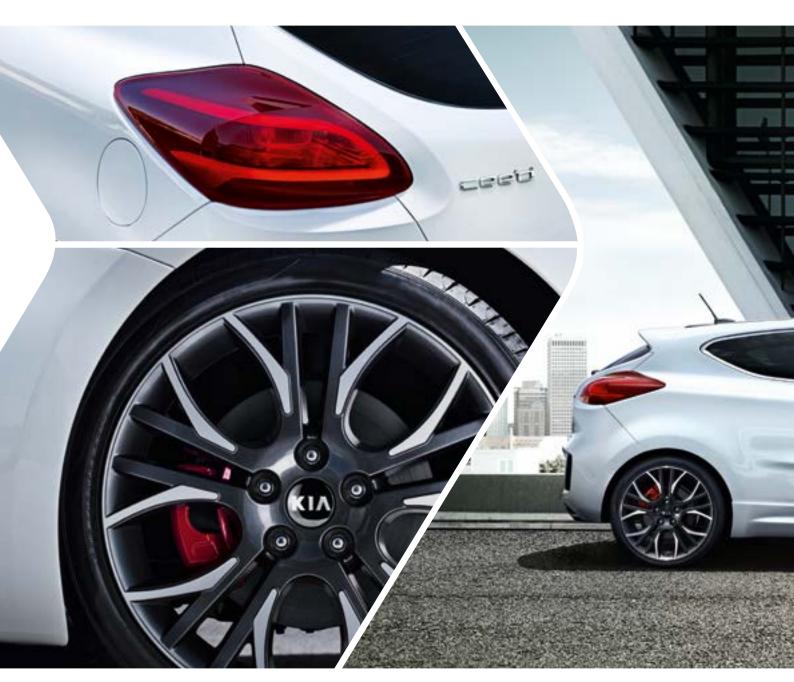

The Power to Surprise

Geared to go: the stunning 18" alloy wheels with red callipers

LED lights and sports bumpers: all the must-haves for a muscular appearance

Attention to detail, GT style: the leather-clad steering wheel and Recaro® seats with red stitching