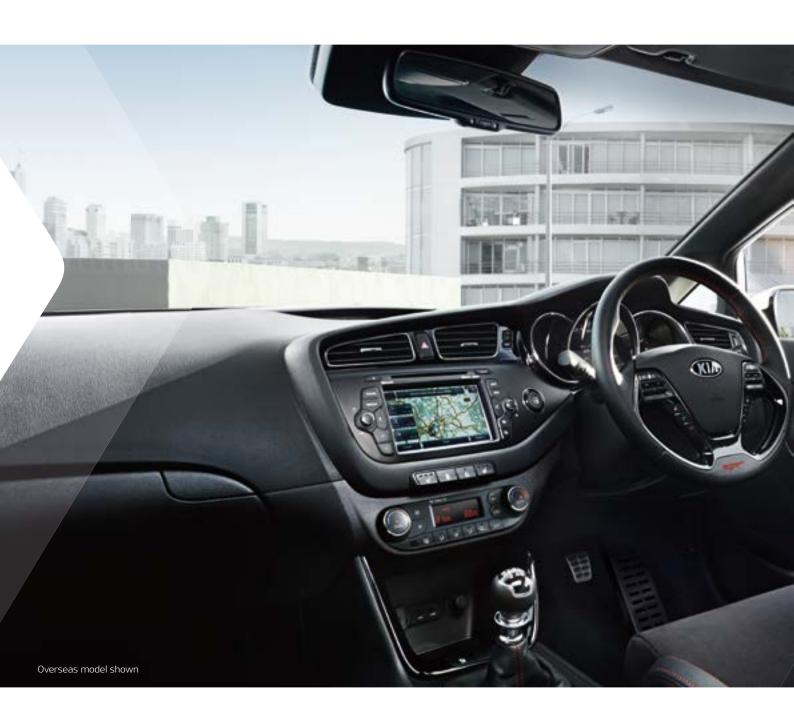

The Power to Surprise

Geared to go: the stunning 18" alloy wheels with red callipers

LED lights and sports bumpers: all the must-haves for a muscular appearance

Attention to detail, GT style: the leather-clad steering wheel and Recaro® seats with red stitching