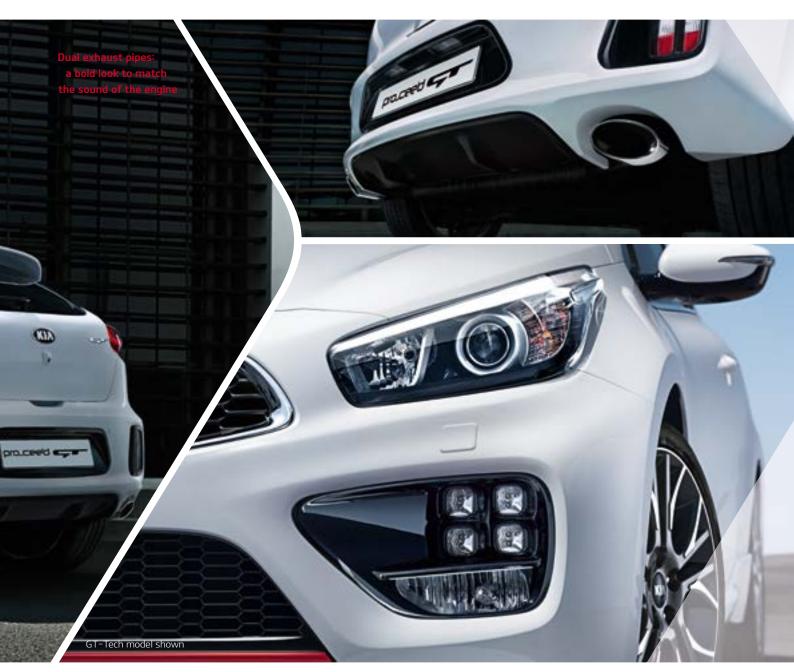

The Power to Surprise

Geared to go: the stunning 18" alloy wheels with red callipers

LED lights and sports bumpers: all the must-haves for a muscular appearance

Attention to detail, GT style: the leather-clad steering wheel and Recaro® seats with red stitching