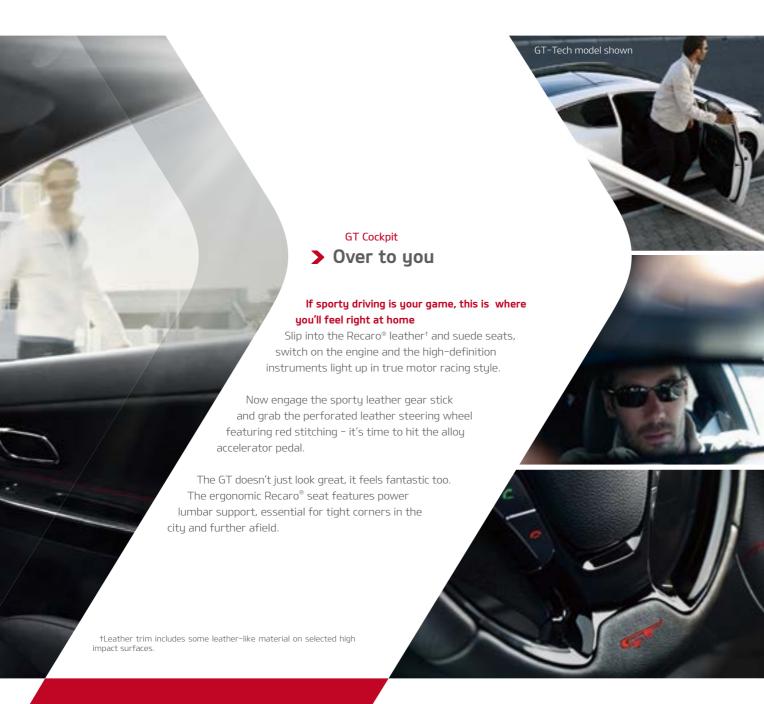

The Power to Surprise

Geared to go: the stunning 18" alloy wheels with red callipers

LED lights and sports bumpers: all the must-haves for a muscular appearance

Attention to detail, GT style: the leather-clad steering wheel and Recaro® seats with red stitching