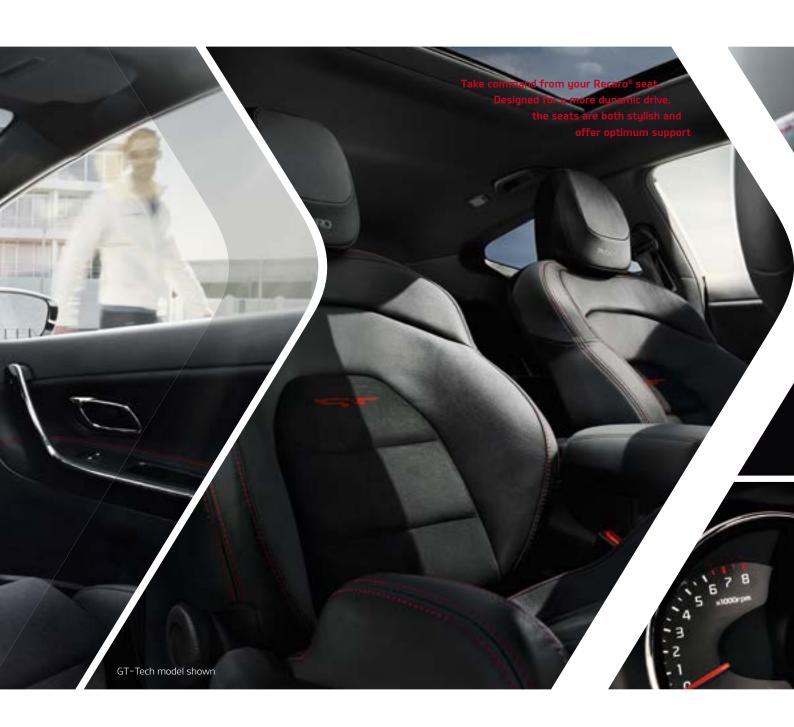

The Power to Surprise

Geared to go: the stunning 18" alloy wheels with red callipers

LED lights and sports bumpers: all the must-haves for a muscular appearance

Attention to detail, GT style: the leather-clad steering wheel and Recaro® seats with red stitching