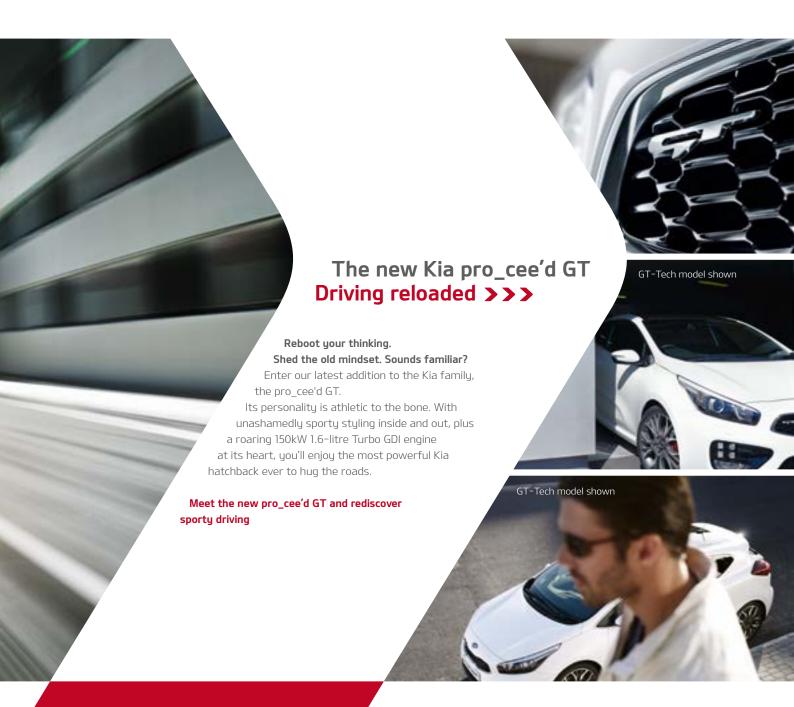

#### GT power train:

Engine model Engine type Displacement Manual transmission

1.6 | Petrol Turbo GDI Four-cylinder GDI DOHC 16-valve 6-speed

### GT performance:

Max. power (kW/rpm) Max. torque (Nm/rpm) Top speed (kph)

150 @ 6,000 265 Nm @ 1,750-4,500 230 km/h