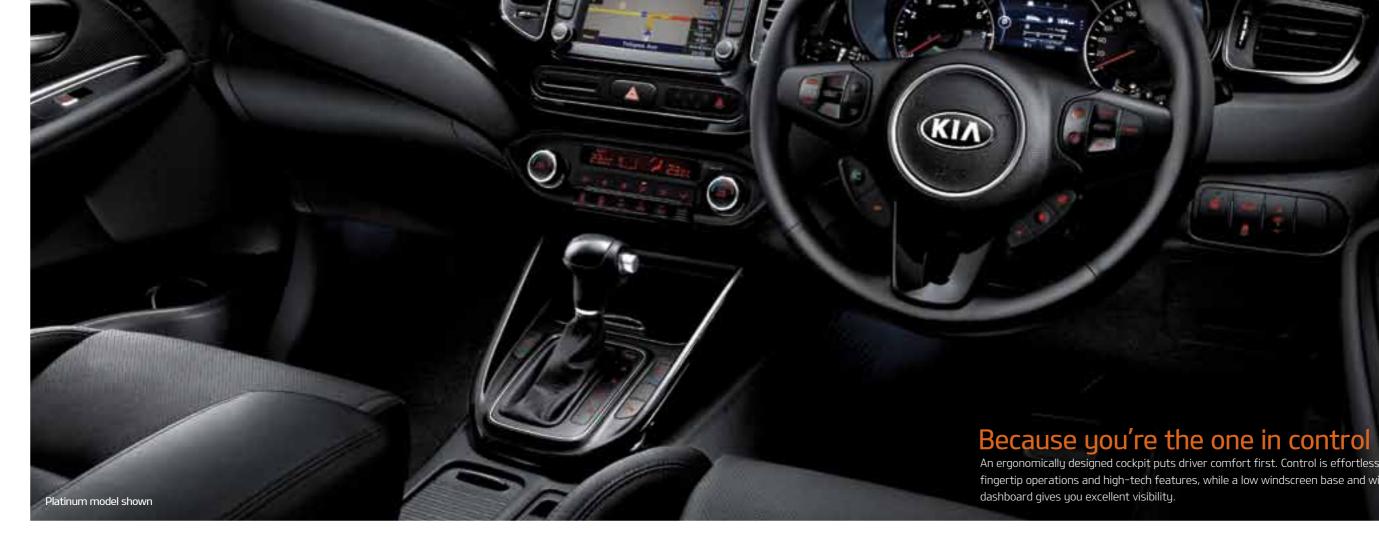

An ergonomically designed cockpit puts driver comfort first. Control is effortless with intuitive fingertip operations and high-tech features, while a low windscreen base and wide sweeping

Featuring a large 7-inch LCD touch-screen with rear view camera display support, the system also offers Bluetooth®# hands-free capability, along with AUX, USB and iPod<sup>®</sup> connectivity (on selected iPod<sup>®</sup> models). True music lovers will appreciate the high-fidelity 6-speaker audio system with separate subwoof and external 8-channel amplifier. (Platinum)

#### Steering wheel remote control

Conveniently positioned buttons and switches give you full reign over audio, Bluetooth®#hands-free and auto cruise control functions.

#### Heated steering wheel

A heating device located on the inside of the steering wheel rapidly warms your hands on cold winter days. (Platinum)

### 4.2" TFT LCD trip computer

A high visibility screen centrally positioned between the supervision cluster gauges displays essential vehicle information such as individual door-open alerts and service reminder, while also offering user-customisable menus.

#### Aux, iPod<sup>®</sup>, USB connections

Connectivity to virtually any portable music storage device means that you can enjoy your entire digital music collection while on the road. (iPod<sup>®</sup> connectivity on selected iPod<sup>®</sup> models)

#### Auto light control

Enjoy fingertip operation of the headlamps, high beam, front and rear fog lamps and turn signal, while the auto function means you no longer need to worry about forgetting to turn your headlamps on or off.

### 4.3" TFT LCD touch screen audio

A high-fidelity 6-speaker are o system featuring radio, CD and MP3 playback can be conveniently controlled using the large, high visibility touch screen display.

Inside you'll find a world of high-tech driver convenience features rarely seen in same-segment vehicles. With intuitively laid out controls and logically displayed, up-to-the-minute driving information, the all new Rondo raises the bar with a new level of sporty sophistication.

#### Dual-zone full auto climate control

Separate temperatures can be set according to driver and front-seat passenger preferences, while the clean air system generates cluster ions to purify and deodorise the cabin air. As an added touch of convenience, the auto defogging system detects when condensation is formed on the inside of the windscreen and automatically defogs the glass for optimal visibility.