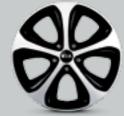

## WHEELS

A choice of three newly-designed wheels gives the all new Rondo maximum curb appeal.

225/45R 17" Alloy Wheel SLi

225/45R 18" Alloy Wheel Platinum