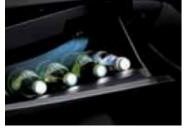

especially on long journeys. (Platinum)

a cooling function that comes in handy stored within easy reach while a center fascia partitioned-off space at the rear of the vehicle ment located under the floor at the rear of the when storing perishable items or cold drinks, undertray and large storage compartment under to stow away any personal belongings that vehicle is the perfect place to store away the center armrest provide plentu of space for uou want to hide from pruing eues. storing personal items. (Platinum model shown)

Cooled glove box The large 8L glove box has Center console Two drinks can be securely Cargo security screen Create a separate Cargo under storage compartment A compart-

emergency safety and cleaning supplies. The cargo screen can also be stored when not in use.