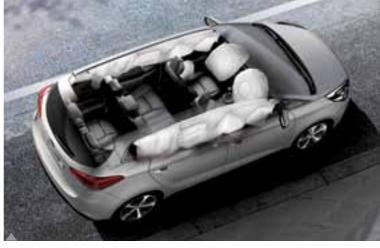

## 6 airbag system

Driver, passenger, front side and curtain airbags help minimise the risk of serious injury as the final line of defense in the event of a collision.

Platinum model shown

Safety is the number one priority for Kia, and the all new Rondo takes occupant protection to a whole new level with innovative technologies. Our engineers have conducted countless computer simulations and actual crash tests so that your sole focus can be on enjoying the drive.