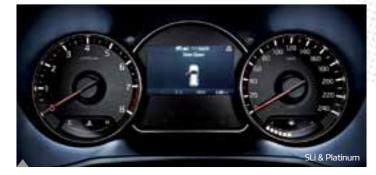

### 4.2" TFT LCD trip computer

A high visibility screen centrally positioned between the supervision cluster gauges displays essential vehicle information such as individual door-open alerts and service reminder, while also offering user-customisable menus.