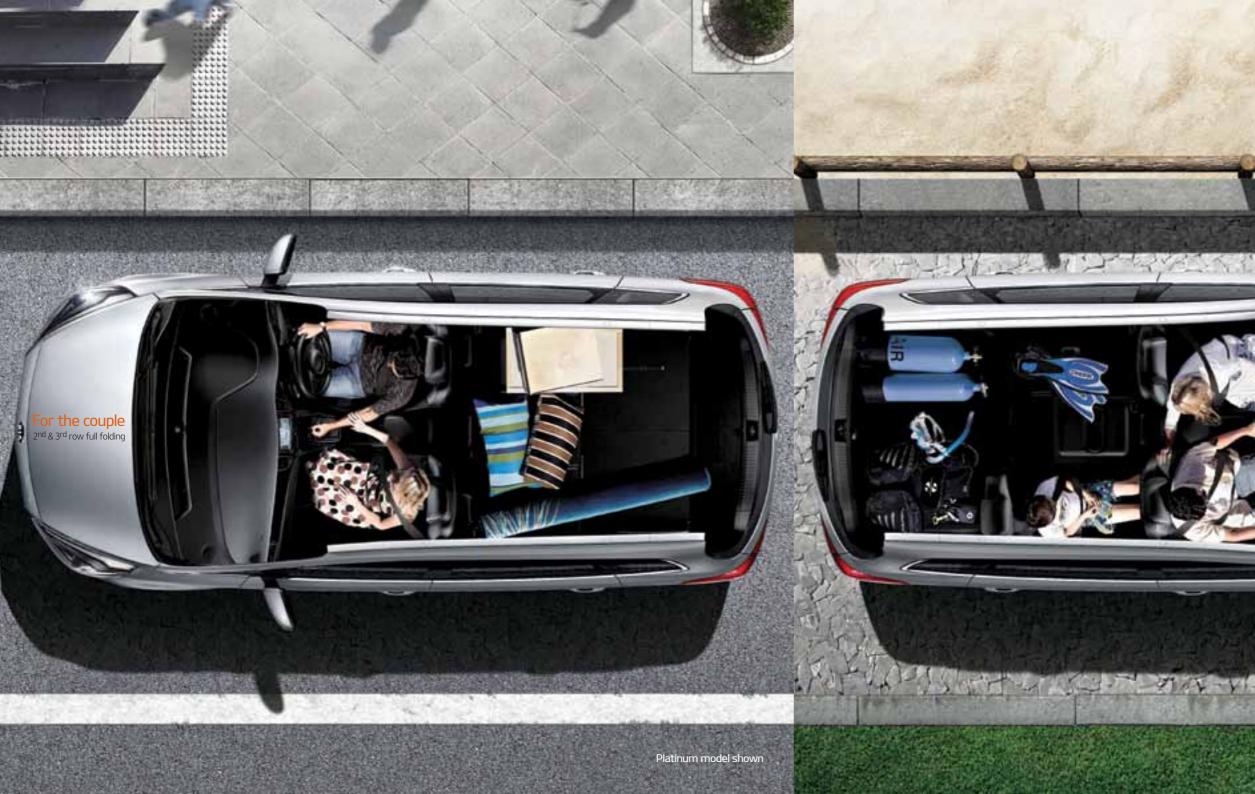

### For me

Front passenger seat folding (SLi & Platinum) and 2<sup>nd</sup> & 3<sup>rd</sup> row full folding

And Street and Street and

Smart space for the CITY

Get the most out of your outdoor adventures with a high level of cargo and passenger seating versatility.

### For the family

2<sup>nd</sup> row partial and 3<sup>rd</sup> row full folding

Spacious cargo room A walk-in sliding function on the outer 2<sup>nd</sup> row seats enable occupants to easily access the 3<sup>rd</sup> row seats with a light 2<sup>nd</sup> row centre table A conveniently located touch of a lever, while the luggage flat configuration for the 2<sup>nd</sup> and 3<sup>rd</sup> row seats provides expansive space for hauling all types of cargo. centre table with three cup holders for back (Platinum model shown) seat passengers to use.