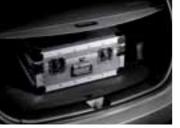

Spacious cargo room A walk-in sliding function on the outer 2<sup>nd</sup> row seats enable occupants to easily access the 3<sup>rd</sup> row seats with a light 2<sup>nd</sup> row centre table A conveniently located touch of a lever, while the luggage flat configuration for the 2<sup>nd</sup> and 3<sup>rd</sup> row seats provides expansive space for hauling all types of cargo. centre table with three cup holders for back (Platinum model shown) seat passengers to use.