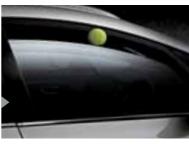

## Front and rear parking sense

The 4.3-inch touch screen display also serves as a standard rear view camera monitor to ensure that backing-up and reverse parking is safe and convenient. (7-inch screen on Platinum model)