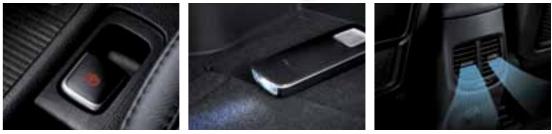

#### Button start / stop system Conveniently turn on and off

Conveniently turn on and off the engine ignition with a simple push of a button. You no longer need to hassle with keys when starting or finishing your trip. (Platinum)

especially on long journeys. (Platinum)

a cooling function that comes in handy stored within easy reach while a center fascia partitioned-off space at the rear of the vehicle ment located under the floor at the rear of the when storing perishable items or cold drinks, undertray and large storage compartment under to stow away any personal belongings that vehicle is the perfect place to store away the center armrest provide plentu of space for uou want to hide from pruing eues. storing personal items. (Platinum model shown)

keep the cabin cool. (Platinum)

2<sup>nd</sup> row sun blind The manually retractable EPB (electronic parking brake) Engage the Portable flashlight When mounted on the Rear air ventilation Back seat passengers can sunshades for the 2<sup>nd</sup> row windows provide parking brake simply by pressing a button wall socket, this handy detachable flashlight also enjoy warm or cool air circulation thanks protection from harsh sun glare and help to and take all of the guesswork out of knowing automatically recharges while also serving as to rear air vents positioned at the back of the whether it's properly engaged or not. (Platinum) an interior lamp for the cargo area. (Platinum) centre console.