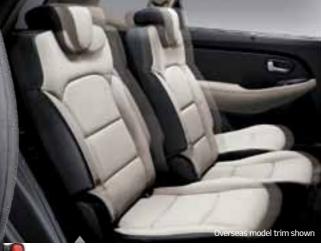

## A haven of roominess and comfort

With 7 seats standard, the all new Rondo boasts an imaginative interior layout – including three individual split folding 2<sup>nd</sup> row seats – to deliver versatile seating configurations and ample cargo space ideal for people who are always on the go.

2<sup>nd</sup> row individual sliding and split folding (35:30:35) The 2<sup>nd</sup> row seats are full-flat folding for maximum cargo hauling versatility with a forward and backward sliding function for maximum passenger comfort.