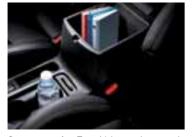

Cooled glove box The large 8L glove box has Center console Two drinks can be securely Cargo security screen Create a separate Cargo under storage compartment A compart-

emergency safety and cleaning supplies. The cargo screen can also be stored when not in use.