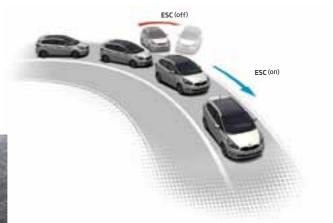

### ESC (Electronic Stability Control)

ESC is an active safety feature that provides optimised braking and engine torque control by monitoring individual wheel speed, steering angle and skidding.