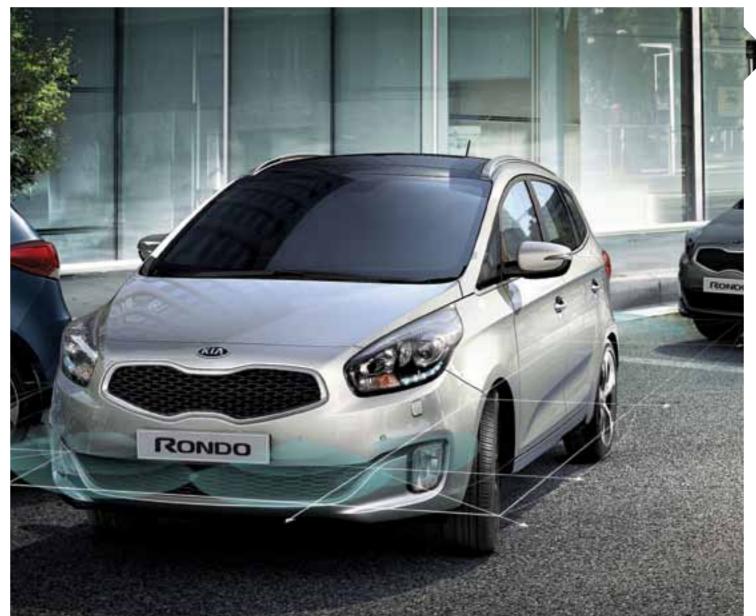

## Front and rear parking sense

The 4.3-inch touch screen display also serves as a standard rear view camera monitor to ensure that backing-up and reverse parking is safe and convenient. (7-inch screen on Platinum model)

Platinum model shown

Safety is the number one priority for Kia, and the all new Rondo takes occupant protection to a whole new level with innovative technologies. Our engineers have conducted countless computer simulations and actual crash tests so that your sole focus can be on enjoying the drive.