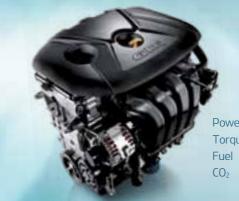

Platinum model shown

 Power
 122kW

 Torque
 213Nm

 Fuel
 7.9L/100km\*^

 CO2
 184g/km^

### Nu 2.0L GDi Engine

The choice for those who demand maximum power, this direct injection engine features a variable intake manifold made of lightweight plastic and a low-friction offset crankshaft for optimal performance.