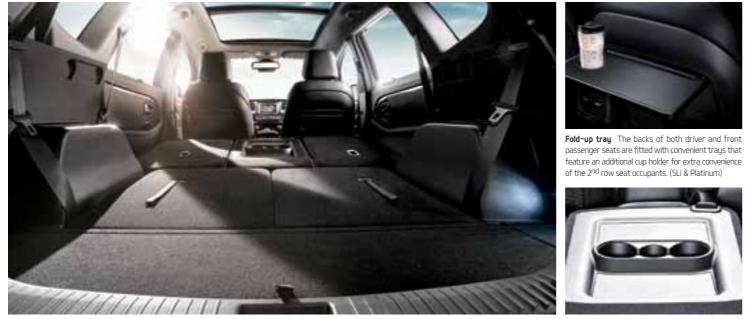

## A haven of roominess and comfort

With 7 seats standard, the all new Rondo boasts an imaginative interior layout – including three individual split folding 2<sup>nd</sup> row seats – to deliver versatile seating configurations and ample cargo space ideal for people who are always on the go.

Whether transporting materials for a DIY project or taking work home, configuring your vehicle's seats has never been so easy, or so flexible.

2<sup>nd</sup> row individual sliding and split folding (35:30:35) The 2<sup>nd</sup> row seats are full-flat folding for maximum cargo hauling versatility with a forward and backward sliding function for maximum passenger comfort.

Spacious cargo room A walk-in sliding function on the outer 2<sup>nd</sup> row seats enable occupants to easily access the 3<sup>rd</sup> row seats with a light 2<sup>nd</sup> row centre table A conveniently located touch of a lever, while the luggage flat configuration for the 2<sup>nd</sup> and 3<sup>rd</sup> row seats provides expansive space for hauling all types of cargo. centre table with three cup holders for back (Platinum model shown) seat passengers to use.