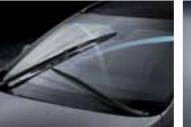

for maximum visibility even in heavy rain and snow.

Opposed-type wiper system Unlike conventional wiper ECM mirror Distracting headlamps behind you Rain sensor The windscreen wipers are auto- Auto defogging system A sensor automatically sustems, the wiper blades are mounted on opposite are a thing of the past thanks to the auto- maticallu activated as soon as moisture is initiates a deforging process when condensation sides of the windshield and move in the opposite direction dimming, wide-angle electrochromic mirror. detected for greater convenience and visibility. is detected on the windows to ensure optimal (SLi & Platinum) (SLi & Platinum)