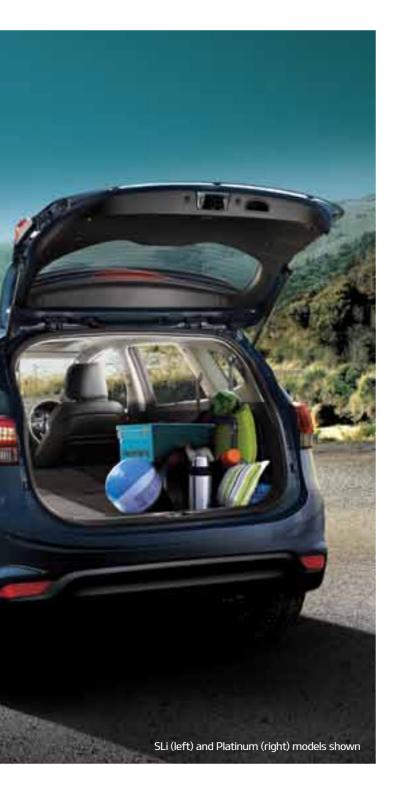

## A haven of roominess and comfort

With 7 seats standard, the all new Rondo boasts an imaginative interior layout – including three individual split folding 2<sup>nd</sup> row seats – to deliver versatile seating configurations and ample cargo space ideal for people who are always on the go.

Whether transporting materials for a DIY project or taking work home, configuring your vehicle's seats has never been so easy, or so flexible.

### For me

Front passenger seat folding (SLi & Platinum) and 2<sup>nd</sup> & 3<sup>rd</sup> row full folding

And Street and Street and

Smart space for the CITY

Get the most out of your outdoor adventures with a high level of cargo and passenger seating versatility.