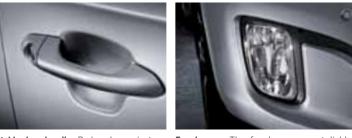

high-positioned stop lamp ensures that you come with chrome-finished handles. are clearly visible to drivers behind you.

Rear spoiler / High-mounted stop lamp Outside door handle Body colour grip-type Fog lamps The fog lamps are stylishly Side mirror Wing-type electric folding two-Standard on all models, the rear spoiler adds a handles are standard on the Si model, and for integrated with the air intake holes of the tone side mirrors feature LED turn signal sportu touch to the exterior design while a more classic look, SLi & Platinum models front bumper using black housing to lamps and puddle lamps for added safety and accentuate the car's athletic stance.

### Smart keu

The smart key unlocks the doors as soon as you touch the door handle so that you never have to worry about fumbling around for keys. (Platinum only)

visibility in humid climates. (SLi & Platinum)