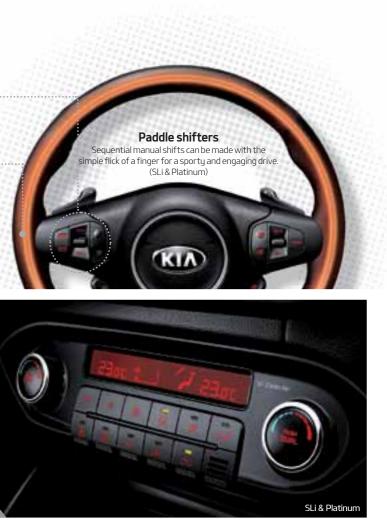

#### Steering wheel remote control

Conveniently positioned buttons and switches give you full reign over audio, Bluetooth®#hands-free and auto cruise control functions.

### 4.3" TFT LCD touch screen audio

A high-fidelity 6-speaker are o system featuring radio, CD and MP3 playback can be conveniently controlled using the large, high visibility touch screen display.

Inside you'll find a world of high-tech driver convenience features rarely seen in same-segment vehicles. With intuitively laid out controls and logically displayed, up-to-the-minute driving information, the all new Rondo raises the bar with a new level of sporty sophistication.