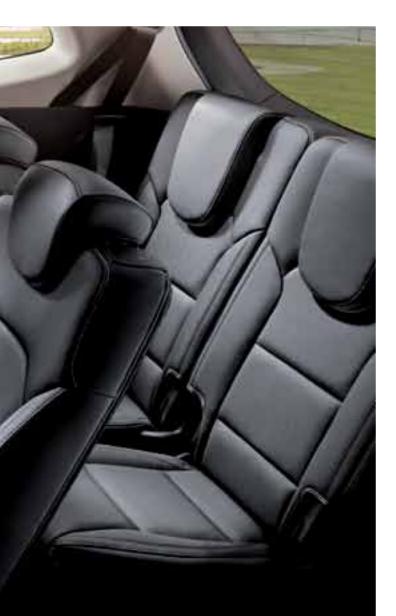

## A haven of roominess and comfort

With 7 seats standard, the all new Rondo boasts an imaginative interior layout – including three individual split folding 2<sup>nd</sup> row seats – to deliver versatile seating configurations and ample cargo space ideal for people who are always on the go.

2<sup>nd</sup> row individual sliding and split folding (35:30:35) The 2<sup>nd</sup> row seats are full-flat folding for maximum cargo hauling versatility with a forward and backward sliding function for maximum passenger comfort.