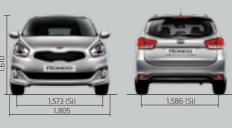

## SPECIFICATIONS (mm)

205/55R 16" Alloy Wheel

Si

| Overall length                            | 4,525                 | Overhang (rear)                   | 835   |
|-------------------------------------------|-----------------------|-----------------------------------|-------|
| Overall width                             | 1,805                 | Interior dimension (length)       | 2,454 |
| Overall height                            | 1,610                 | Interior dimension (width)        | 1,513 |
| Wheelbase                                 | 2,750                 | Interior dimension (height)       | 1,264 |
| Wheel tread (front) (Si / SLi / Platinum) | 1,573 / 1,569 / 1,563 | Min. ground clearance (sub frame) | 151   |
| Wheel tread (rear) (Si / SLi / Platinum)  | 1,586 / 1,582 / 1,576 | Fuel tank capacity (litres)       | 58    |
| Overhang (front)                          | 940                   | Min. turning circle (m)           | 11.0  |