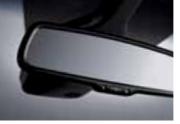

for maximum visibility even in heavy rain and snow.

Opposed-type wiper system Unlike conventional wiper ECM mirror Distracting headlamps behind you Rain sensor The windscreen wipers are auto- Auto defogging system A sensor automatically sustems, the wiper blades are mounted on opposite are a thing of the past thanks to the auto- maticallu activated as soon as moisture is initiates a deforging process when condensation sides of the windshield and move in the opposite direction dimming, wide-angle electrochromic mirror. detected for greater convenience and visibility. is detected on the windows to ensure optimal (SLi & Platinum) (SLi & Platinum)