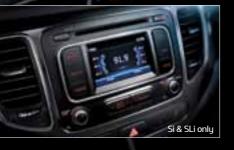

### 4.3" TFT LCD touch screen audio

A high-fidelity 6-speaker are o system featuring radio, CD and MP3 playback can be conveniently controlled using the large, high visibility touch screen display.

Inside you'll find a world of high-tech driver convenience features rarely seen in same-segment vehicles. With intuitively laid out controls and logically displayed, up-to-the-minute driving information, the all new Rondo raises the bar with a new level of sporty sophistication.

## Front and rear parking sense

The 4.3-inch touch screen display also serves as a standard rear view camera monitor to ensure that backing-up and reverse parking is safe and convenient. (7-inch screen on Platinum model)