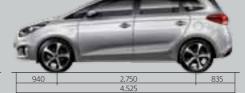

## SPECIFICATIONS (mm)

205/55R 16" Alloy Wheel

Si

| Overall length                            | 4,525                 | Overhang (rear)                   | 835   |
|-------------------------------------------|-----------------------|-----------------------------------|-------|
| Overall width                             | 1,805                 | Interior dimension (length)       | 2,454 |
| Overall height                            | 1,610                 | Interior dimension (width)        | 1,513 |
| Wheelbase                                 | 2,750                 | Interior dimension (height)       | 1,264 |
| Wheel tread (front) (Si / SLi / Platinum) | 1,573 / 1,569 / 1,563 | Min. ground clearance (sub frame) | 151   |
| Wheel tread (rear) (Si / SLi / Platinum)  | 1,586 / 1,582 / 1,576 | Fuel tank capacity (litres)       | 58    |
| Overhang (front)                          | 940                   | Min. turning circle (m)           | 11.0  |