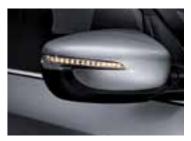

high-positioned stop lamp ensures that you come with chrome-finished handles. are clearly visible to drivers behind you.

Rear spoiler / High-mounted stop lamp Outside door handle Body colour grip-type Fog lamps The fog lamps are stylishly Side mirror Wing-type electric folding two-Standard on all models, the rear spoiler adds a handles are standard on the Si model, and for integrated with the air intake holes of the tone side mirrors feature LED turn signal sportu touch to the exterior design while a more classic look, SLi & Platinum models front bumper using black housing to lamps and puddle lamps for added safety and accentuate the car's athletic stance.