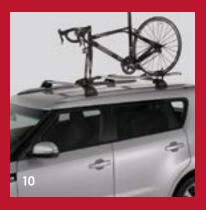

- 1 Slimline Weather Shields
- 2 Front Park Assist
- 3 Dash Mat
- 4 Cargo Tray
- 5 Bumper Pull Out Protector
- 6 Carpet Mats
- 7 Ash Cup
- 8 Roof Cross Bars
- 9 Snowboard Carrier
- 10 Bike Carrier wheel off
- 11 Bike Carrier wheel on
- 12 Surfboard Carrier
- 13 Watercraft Carrier
- 14 Roof Pod (Grey) 330L
- 15 Roof Pod (Anthracite) 410L