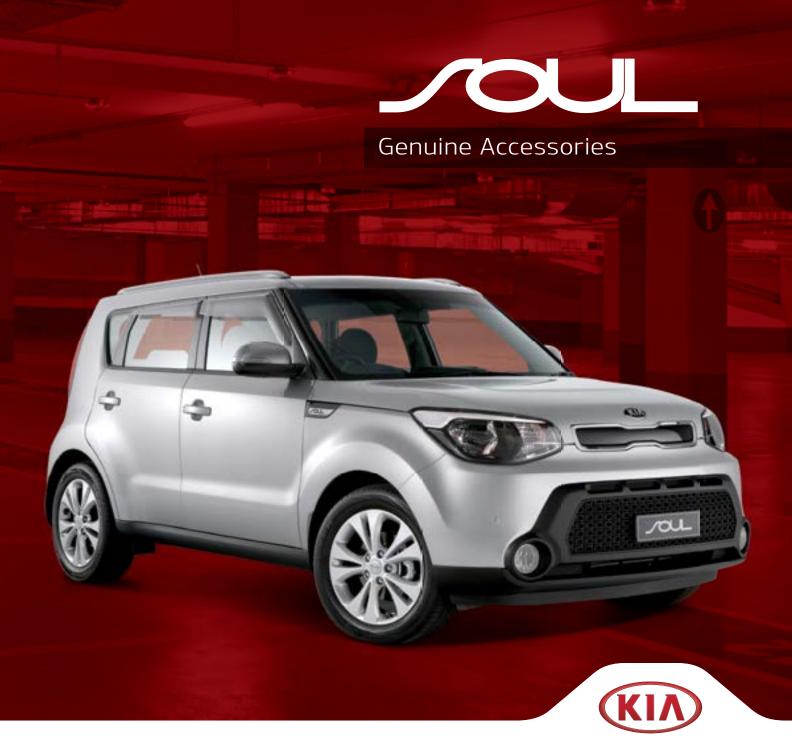

- 1 Slimline Weather Shields
- 2 Front Park Assist
- 3 Dash Mat
- 4 Cargo Tray
- 5 Bumper Pull Out Protector
- 6 Carpet Mats
- 7 Ash Cup
- 8 Roof Cross Bars
- 9 Snowboard Carrier
- 10 Bike Carrier wheel off
- 11 Bike Carrier wheel on
- 12 Surfboard Carrier
- 13 Watercraft Carrier
- 14 Roof Pod (Grey) 330L
- 15 Roof Pod (Anthracite) 410L