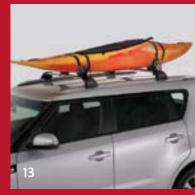

- 1 Slimline Weather Shields
- 2 Front Park Assist
- 3 Dash Mat
- 4 Cargo Tray
- 5 Bumper Pull Out Protector
- 6 Carpet Mats
- 7 Ash Cup
- 8 Roof Cross Bars
- 9 Snowboard Carrier
- 10 Bike Carrier wheel off
- 11 Bike Carrier wheel on
- 12 Surfboard Carrier
- 13 Watercraft Carrier
- 14 Roof Pod (Grey) 330L
- 15 Roof Pod (Anthracite) 410L