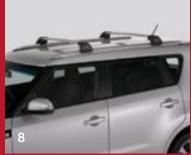

- 1 Slimline Weather Shields
- 2 Front Park Assist
- 3 Dash Mat
- 4 Cargo Tray
- 5 Bumper Pull Out Protector
- 6 Carpet Mats
- 7 Ash Cup
- 8 Roof Cross Bars
- 9 Snowboard Carrier
- 10 Bike Carrier wheel off
- 11 Bike Carrier wheel on
- 12 Surfboard Carrier
- 13 Watercraft Carrier
- 14 Roof Pod (Grey) 330L
- 15 Roof Pod (Anthracite) 410L