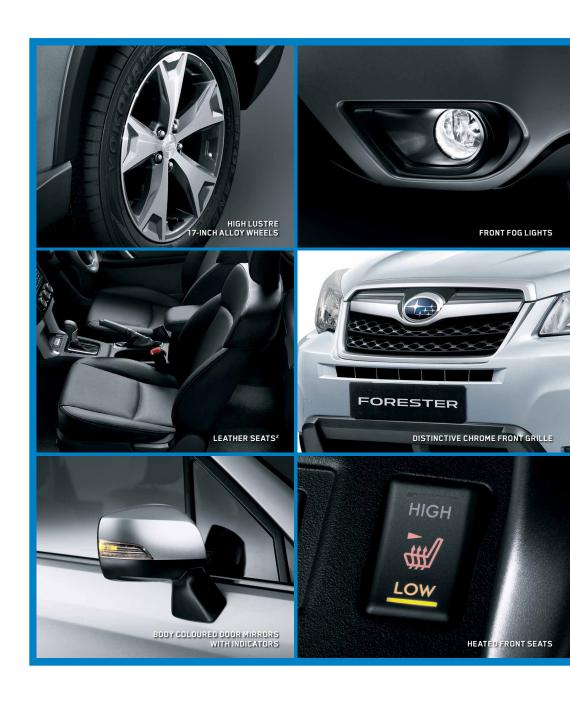

Now the Forester 2.5i is available for a limited time with a host of high-end luxury features that add to your lifestyle and comfort, including:

High lustre 17-inch alloy wheels

Front fog lights

Leather seats<sup>2</sup>, steering wheel and gear shift

Heated door mirrors

Heated front seats

Front wiper de-icer

Distinctive chrome front grille

Body coloured door mirrors with indicators

Sliding centre console

Exterior Luxury badge

Available in Satin White Pearl, Ice Silver Metallic, Quartz Blue Pearl and Dark Grey Metallic, this Luxury Limited Edition won't last, so see your local Subaru Retailer today or visit **subaru.com.au** 