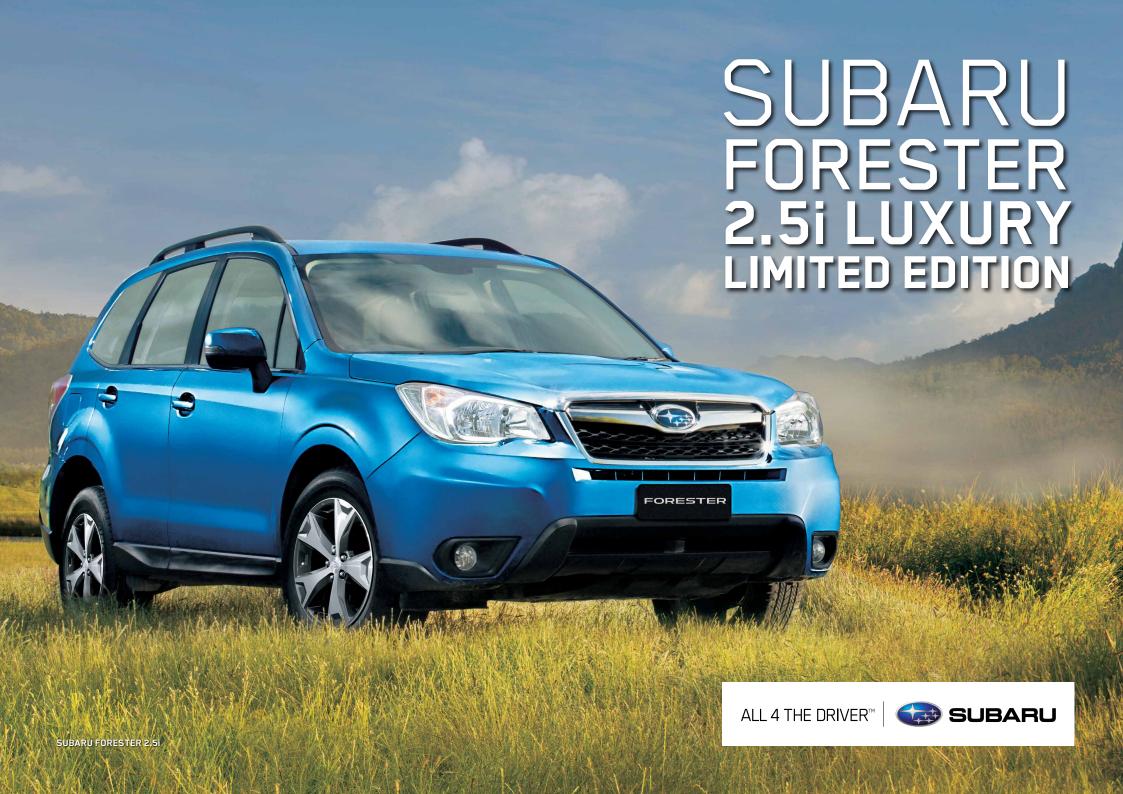

## LIMITED EDITION

## FORESTER 2.5i LUXURY'

The Smarter, Safer, Further Forester features Subaru's legendary combination of Symmetrical All-Wheel Drive and Boxer engine offering optimum grip, balance and control. It's an award-winning combination - and the reason Forester has been awarded six Australia's Best Cars awards.

In fact, the Forester 2.5i is Australia's Best SUV under \$45,000 as voted by Australia's Best Car's judges in 2013.

With state-of-the-art technologies, cutting edge safety features, luxurious and spacious interior and enhanced off-road abilities - it's the real thing.