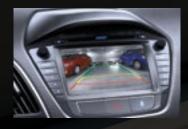

### Reverse with ease

All ix35 Series II models are equipped with Rear Park Assist reverse sensors that alert you with a warning sound when you get too close to objects behind the vehicle. The Elite and Highlander models are also fitted with a built-in rear-view camera that shows an LCD colour image displayed on the 7" touch screen.

### Rear-view camera\*

Reverse with safety and ease with a rear camera display, including Smart Park Assist guide, cleverly and conveniently displayed on the 7" touch screen.\*

#### Rear-view camera (Elite and Highlander)

For parking with safety and ease, Elite and Highlander models are fitted with a reversing camera that's built into the vehicle's 7" touch screen providing an LCD colour image of the area behind the vehicle. For additional safety, colour distance indicators show the width of the ix35 Series II and the distance to an object behind the vehicle.