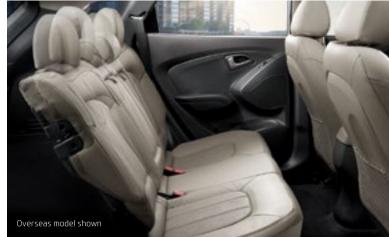

While you want things to be just right, you also want to be able to change them around. That's why the ix35 Series II comes equipped with a multitude of seat arrangements - enough to suit your changing lifestyle.

## Reclining rear seats

At Hyundai, we believe everyone deserves to travel in comfort – not just those in the front. So we've equipped the ix35 Series II with rear seats that recline at the touch of a lever. Something your rear seat passengers will certainly appreciate.