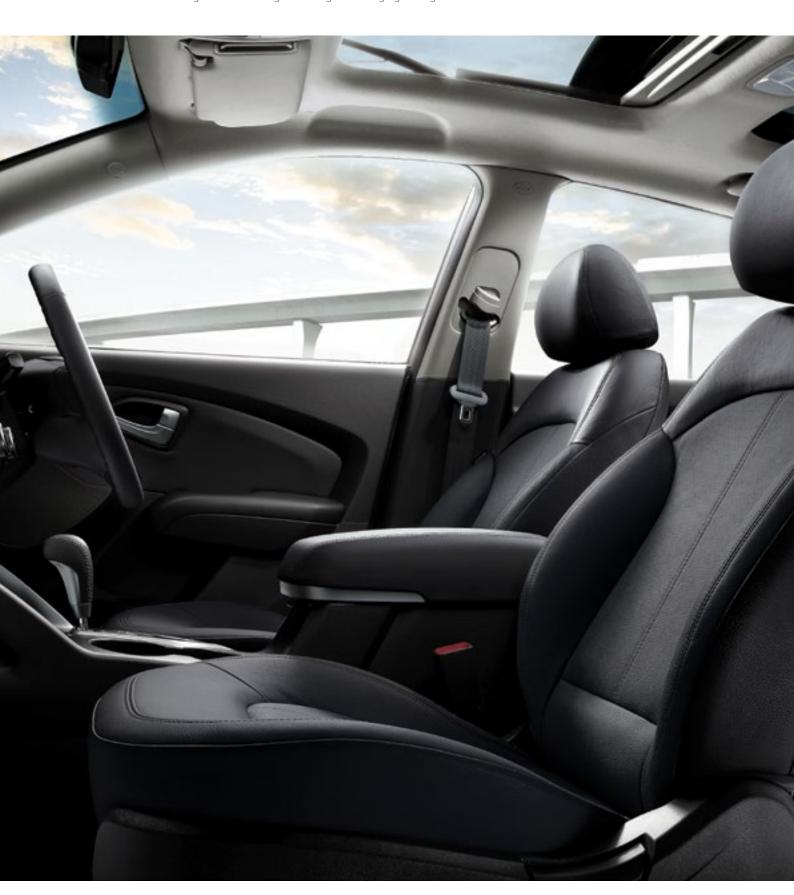

Smart thinking and styling is evident throughout and continues across every aspect of the ix35 Series II's superbly appointed five-seat interior. Comfort has been optimised with a roomy cabin that offers ample legroom and headroom, while a generous cargo space and a myriad of storage compartments ensure there's a place for everything you need, whether you're travelling cross-city or out into the countryside.

# As comfortable as it is tough

Take a seat in the powerful new ix35 Series II and you'll find yourself surrounded by superior comfort and style. We believe that what surrounds you is important, so we've designed an interior that is ergonomic, tactile and easy on the eye. Rigorous attention to detail, quality materials and an unerring eye for sensuous flair see to that.

While you want things to be just right, you also want to be able to change them around. That's why the ix35 Series II comes equipped with a multitude of seat arrangements - enough to suit your changing lifestyle.

## Reclining rear seats

At Hyundai, we believe everyone deserves to travel in comfort – not just those in the front. So we've equipped the ix35 Series II with rear seats that recline at the touch of a lever. Something your rear seat passengers will certainly appreciate.