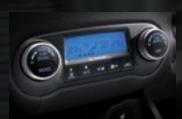

To help you maintain your concentration on the road, the instrument cluster has been positioned so that all key information is available at-a-glance, while blue backlighting provides exceptional clarity. The fully adjustable electric driver's seat\* takes the strain out of driving and provides a commanding view of the road.

#### Driver Information

To help you maintain your concentration on the road, the instrument cluster has been positioned so that all key information is available at-a-glance, while blue backlighting provides exceptional clarity.