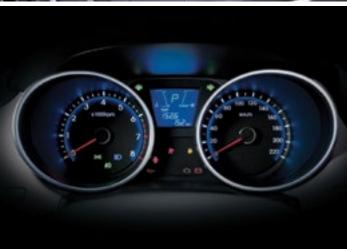

To help you maintain your concentration on the road, the instrument cluster has been positioned so that all key information is available at-a-glance, while blue backlighting provides exceptional clarity. The fully adjustable electric driver's seat\* takes the strain out of driving and provides a commanding view of the road.

#### Driver Information

To help you maintain your concentration on the road, the instrument cluster has been positioned so that all key information is available at-a-glance, while blue backlighting provides exceptional clarity.