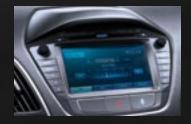

### Reverse with ease

All ix35 Series II models are equipped with Rear Park Assist reverse sensors that alert you with a warning sound when you get too close to objects behind the vehicle. The Elite and Highlander models are also fitted with a built-in rear-view camera that shows an LCD colour image displayed on the 7" touch screen.

### Streaming music via Bluetooth®

The audio system in the ix35 Series II enables you to stream your favourite tunes quickly and easily from Bluetooth® enabled devices via a touchscreen display (5" for Active model and 7" for Elite and Highlander models). You'll enjoy full iPod® connectivity, CD, Radio, MP3 and USB all delivered through a six speaker system with tweeters.

### Touch screen Multimedia Player with USB/iPod® /Aux/ Bluetooth® connectivity#

The touch screen display (5" for Active model and 7" for Elite and Highlander models) allows you to play your favourite music in your preferred format and keep the whole family entertained and happy with this six-speaker audio system that includes iPod® connectivity. Steering wheel audio controls add convenience and safety.