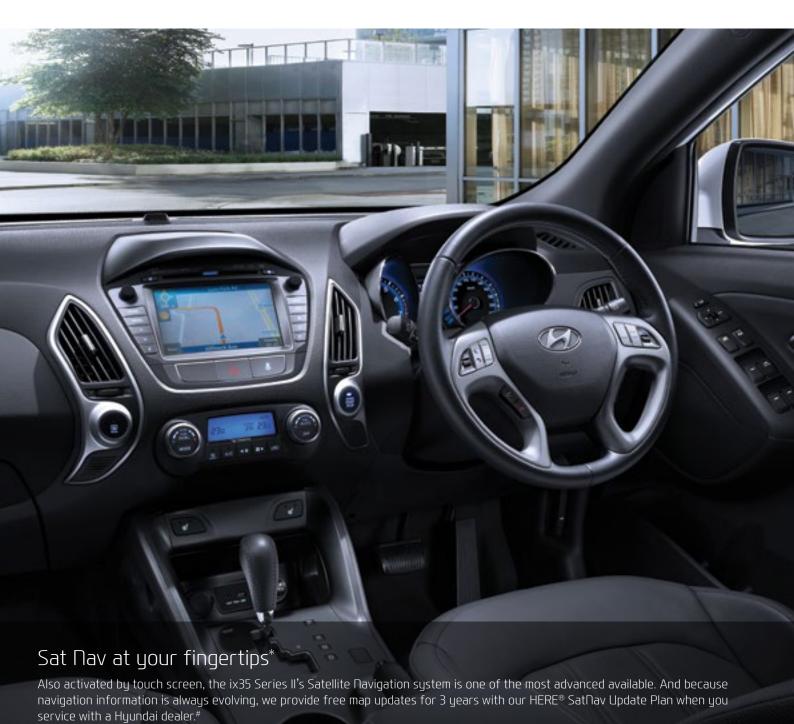

### Reverse with ease

All ix35 Series II models are equipped with Rear Park Assist reverse sensors that alert you with a warning sound when you get too close to objects behind the vehicle. The Elite and Highlander models are also fitted with a built-in rear-view camera that shows an LCD colour image displayed on the 7" touch screen.

### Rear-view camera\*

Reverse with safety and ease with a rear camera display, including Smart Park Assist guide, cleverly and conveniently displayed on the 7" touch screen.\*

#### Rear-view camera (Elite and Highlander)

For parking with safety and ease, Elite and Highlander models are fitted with a reversing camera that's built into the vehicle's 7" touch screen providing an LCD colour image of the area behind the vehicle. For additional safety, colour distance indicators show the width of the ix35 Series II and the distance to an object behind the vehicle.