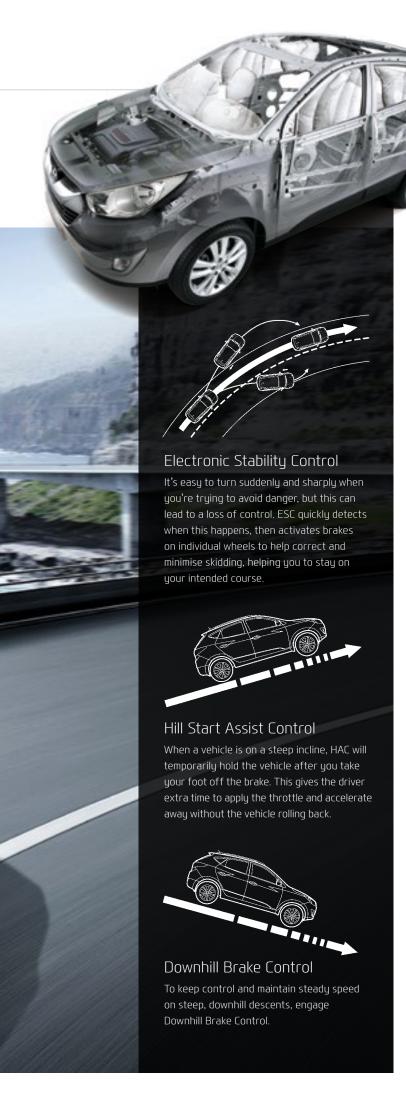

## Vehicle Stability Management (VSM)

Introducing the next generation in safety. Vehicle Stability Management (VSM) uses state-of-the-art technology to help keep you in control. In slippery conditions or sudden cornering scenarios the VSM system helps maintain control of the vehicle by applying counter-steering assistance, guiding the driver to the correct steering position.

Standard on all models, this innovative safety technology combines the intelligence of Electronic Stability Control (ESC) with Motor–Driven electric Power Steering (MDPS) to help maintain the correct steering position in instances where the driver reacts too slowly or tries to apply the incorrect steering input.

The Anti–skid Braking System (ABS) increases safety by preventing your brakes from locking up while Electronic Brakeforce Distribution (EBD) distributes braking force according to your vehicle's load.