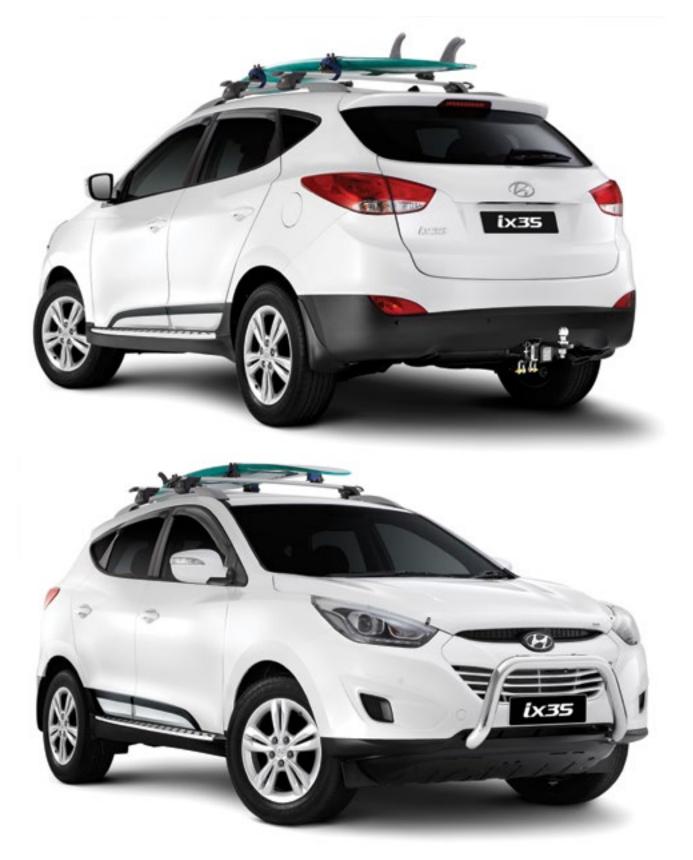

The Hyundai ix35 Series II Active model featured above in Pure White is accessorised with Hyundai Genuine Whispbar™ Quiet Roof Racks⁴, Surfboard Carrier, Front Park Assist⁵, Bonnet Protector, Headlight Protectors (set of 2), Tinted Stylevisors (set of 4), Towbar, Towball and Trailer Wiring Harness³, Side Garnish, 17" Alloy Wheels, Side Steps and Alloy Nudge Bar. All sold separately at an additional cost. Surfboard not included.