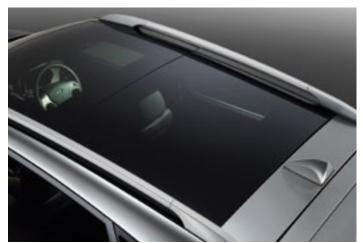

## Panorama glass roof<sup>^</sup>

Let the light in and the spirits soar for both front and rear passengers with ix35 Series II's audacious panorama glass roof.