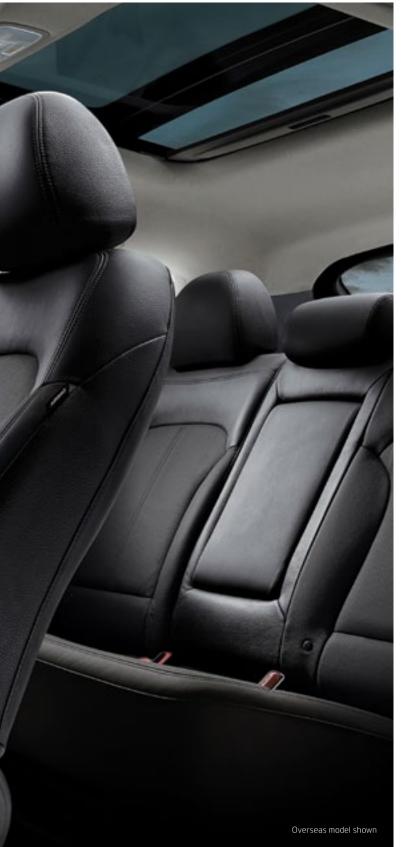

## Reclining rear seats

At Hyundai, we believe everyone deserves to travel in comfort – not just those in the front. So we've equipped the ix35 Series II with rear seats that recline at the touch of a lever. Something your rear seat passengers will certainly appreciate.

## Airbags front and back

With six airbags standard, the ix35 Series II provides comprehensive occupant safety. The protection of driver and front passenger airbags is reinforced by dual–side front (thorax) airbags, while roof–mounted side curtain airbags extend from front to rear.