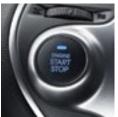

### Proximity Smart Key and Push Button Start\*

Proximity Smart Key technology enables you to unlock and lock your ix35 Series II without taking the key from your pocket – something you'll really appreciate when your arms are full, or when you're rushing to escape the elements. Turning on the engine is as easy as pushing the start button – there's no need to insert a key. Just as importantly, your proximity key offers greater security and theft deterrence than a conventional key.

#### Push Button Start

(Elite and Highlander)

The push button start, which can only be activated by an ID signal sent from your Proximity Smart Key, offers cutting edge convenience and ease, while adding a further level of theft deterrence.