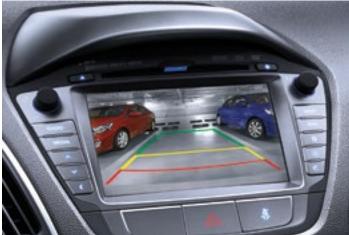

### Reverse with ease

All ix35 Series II models are equipped with Rear Park Assist reverse sensors that alert you with a warning sound when you get too close to objects behind the vehicle. The Elite and Highlander models are also fitted with a built-in rear-view camera that shows an LCD colour image displayed on the 7" touch screen.

### Rear-view camera\*

Reverse with safety and ease with a rear camera display, including Smart Park Assist guide, cleverly and conveniently displayed on the 7" touch screen.\*

#### Rear-view camera (Elite and Highlander)

For parking with safety and ease, Elite and Highlander models are fitted with a reversing camera that's built into the vehicle's 7" touch screen providing an LCD colour image of the area behind the vehicle. For additional safety, colour distance indicators show the width of the ix35 Series II and the distance to an object behind the vehicle.