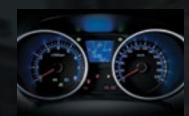

To help you maintain your concentration on the road, the instrument cluster has been positioned so that all key information is available at-a-glance, while blue backlighting provides exceptional clarity. The fully adjustable electric driver's seat\* takes the strain out of driving and provides a commanding view of the road.

#### Driver Information

To help you maintain your concentration on the road, the instrument cluster has been positioned so that all key information is available at-a-glance, while blue backlighting provides exceptional clarity.