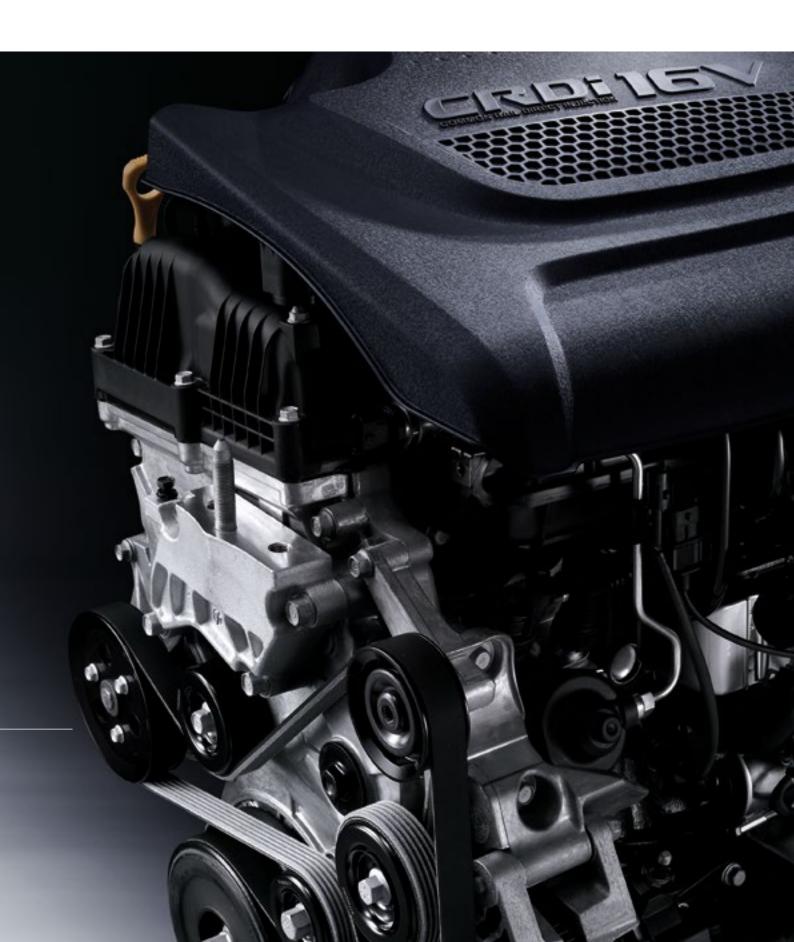

### The revolutionary R-series Diesel

The R-series Turbo Diesel engine benefits from being the third generation of Bosch's common rail system, whose piezo-electronic injectors deliver fuel at 1800 bar with an unprecedented degree of accuracy and control, resulting in greater power, lower fuel consumption with CO<sub>2</sub> emissions a very low 189q/100km.