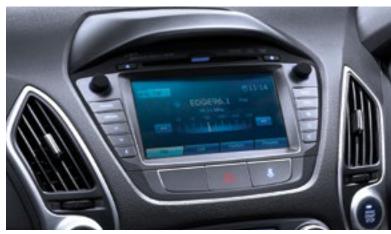

Updates include:

- Live SUΠA™ traffic updates†: provides alternate routes, delay times and estimated arrival times
- Dead Reckoning: uses the vehicle inputs to continue to calculate your location in the case of satellite signal loss
- Points of Interest: displays places of interest including restaurants, hotels, petrol stations and parking
- Driver Alerts: identifies accident black spots and knows hazards to help you avoid dangerous situations.

### Streaming music via Bluetooth®

The audio system in the ix35 Series II enables you to stream your favourite tunes quickly and easily from Bluetooth® enabled devices via a touchscreen display (5" for Active model and 7" for Elite and Highlander models). You'll enjoy full iPod® connectivity, CD, Radio, MP3 and USB all delivered through a six speaker system with tweeters.