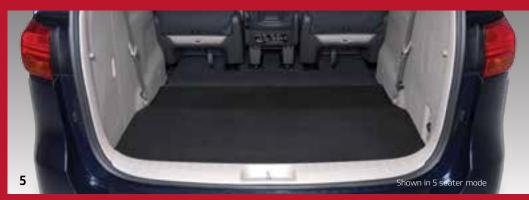

- 1 Alloy Nudge Bar
- 2 Side Step

- 3 Slimline Door Visor Set
- 4 Dash Mat
- 5 Cargo Liner Rubber
- 6 Cargo Liner Carpet
- 7 Bumper Protector

- 8 Bonnet Protector
- 9 Headlamp Protector
- 10 Tow Bar Kit with Wiring Harness
- 11 Interior Lighting Kit
- 12 Tailored Floor Mats - Carpet
- 13 First Aid Kit