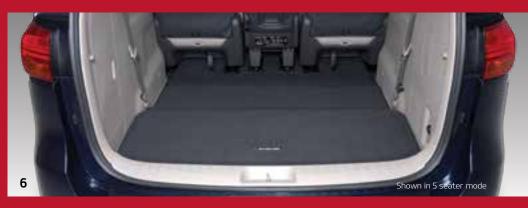

- 1 Alloy Nudge Bar
- 2 Side Step

- 3 Slimline Door Visor Set
- 4 Dash Mat
- 5 Cargo Liner Rubber
- 6 Cargo Liner Carpet
- 7 Bumper Protector

- 8 Bonnet Protector
- 9 Headlamp Protector
- 10 Tow Bar Kit with Wiring Harness
- 11 Interior Lighting Kit
- 12 Tailored Floor Mats - Carpet
- 13 First Aid Kit