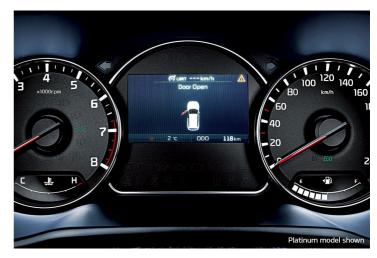

### 4.2" TFT LCD Trip Computer

A high visibility screen centrally positioned between the supervision cluster gauges displays essential vehicle information.

(SLi and Platinum models only)

Dual-Zone Climate Control with Clean Air System