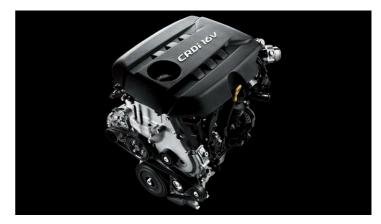

### 1.7L Turbo Diesel Engine

A technologically advanced turbo diesel engine delivers a clean 100 kW of power with 320 Nm of torque.