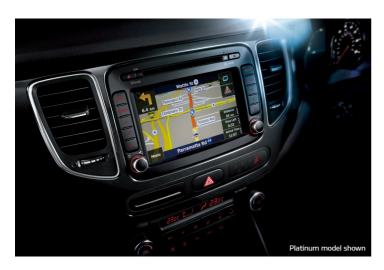

# **Always in Control**

The Kia Rondo's ergonomically designed cockpit puts driver comfort first. Control is effortless with intuitive fingertip operations and high-tech features, while a low windscreen base and wide sweeping dashboard gives you excellent visibility. Available on Platinum models is a large 7-inch touch-screen navigation system with reverse camera that is perfectly suited to the active family lifestyle.

### 7" Touch Screen Navigation System

Available on Platinum models is a 7" colour touch screen satellite navigation system, reverse camera and Bluetooth\* connectivity.

\*Not all mobile phones will be compatible with the vehicles Bluetooth system. Bluetooth capability allows you to receive calls using steering wheel controls and speak on the telephone hands free while focusing on driving.