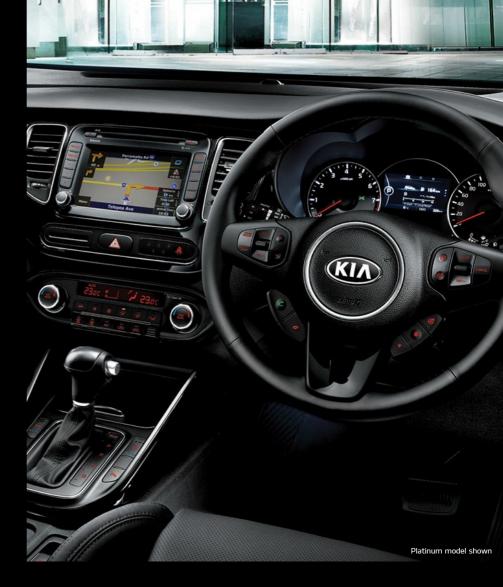

# **Always in Control**

The Kia Rondo's ergonomically designed cockpit puts driver comfort first. Control is effortless with intuitive fingertip operations and high-tech features, while a low windscreen base and wide sweeping dashboard gives you excellent visibility. Available on Platinum models is a large 7-inch touch-screen navigation system with reverse camera that is perfectly suited to the active family lifestyle.

### 7" Touch Screen Navigation System

Available on Platinum models is a 7" colour touch screen satellite navigation system, reverse camera and Bluetooth\* connectivity.

\*Not all mobile phones will be compatible with the vehicles Bluetooth system. Bluetooth capability allows you to receive calls using steering wheel controls and speak on the telephone hands free while focusing on driving.

### 4.2" TFT LCD Trip Computer

A high visibility screen centrally positioned between the supervision cluster gauges displays essential vehicle information.

(SLi and Platinum models only)

Dual-Zone Climate Control with Clean Air System