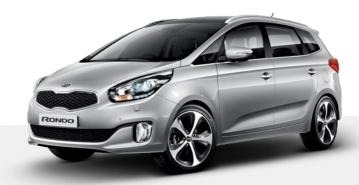

Striking HID headlights with LED Daytime Running lights add a sense of class to the Kia Rondo's exterior. (Platinum models only)

Platinum model shown

Platinum model shown