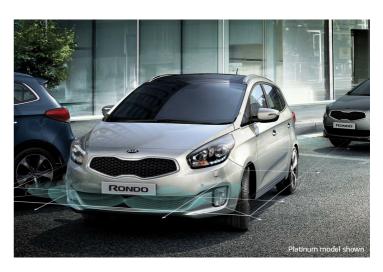

#### Rear Parking Sensors + Reverse Camera

Standard across all models are rear parking sensors + reverse camera, which both take the hassles out of tight parking situations..