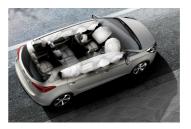

Six-Airbag System

Driver, passenger, front side and curtain airbags help minimise the risk of serious injury as the final line of defense in the event of a collision.

ANCAP 5-Star Safety

Protect your loved ones on the road with the assurance of an ANCAP safety rating of 5-stars.