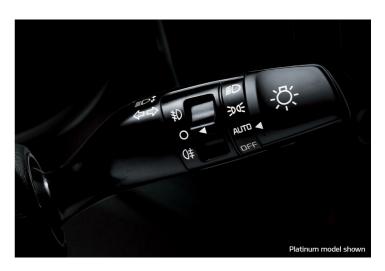

**Auto Light Control** 

The Kia Rondo's headlights automatically turn on during low-light scenarios.