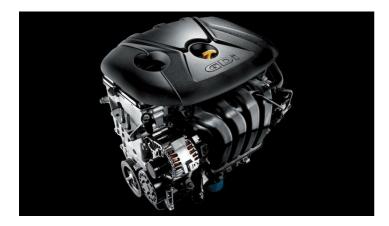

### 2.0L GDi Petrol Engine

A powerful 2.0 Litre four cylinder engine with Gasoline Direct Injection (GDI) provides 122 kW of power with 213 Nm of torque.