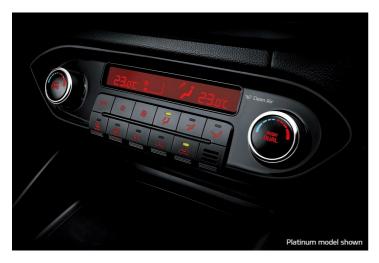

Separate temperatures can be set according to driver and front-seat passenger preferences, while the clean air system generates cluster ions to purify and deodorise the cabin. (SLi and Platinum models only)

### 4.2" TFT LCD Trip Computer

A high visibility screen centrally positioned between the supervision cluster gauges displays essential vehicle information.

(SLi and Platinum models only)

Dual-Zone Climate Control with Clean Air System