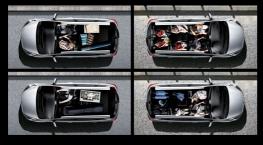

A variety of seating configurations allows for 7-seat occupancy through to fully-flat seating, allowing vast cargo storage.