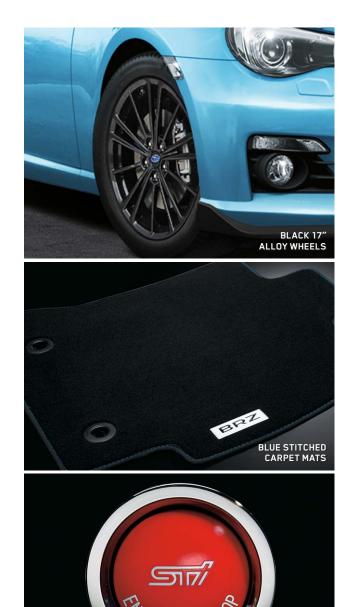

#### Full features include:

- Limited edition "Hyper Blue" exterior colour
- Blue stitching throughout including:
  - Shift boot
  - Handbrake
  - Steering wheel
  - Instrument panel
  - Door trim
  - Alcantara® seats with leather<sup>2</sup> accents
- Black door mirrors
- Black Subaru and BRZ badges
- Black side strakes
- Black 17" alloy wheels
- Custom blue stitched carpet mats
- Rear lip spoiler
- Front lip spoiler
- Flexible tower bar
- STI push start switch
- Available in automatic and manual transmission