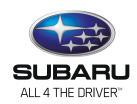

#### Full features include:

- Limited edition "Hyper Blue" exterior colour
- Blue stitching throughout including:
  - Shift boot
  - Handbrake
  - Steering wheel
  - Instrument panel
  - Door trim
  - Alcantara® seats with leather<sup>2</sup> accents
- Black door mirrors
- Black Subaru and BRZ badges
- Black side strakes
- Black 17" alloy wheels
- Custom blue stitched carpet mats
- Rear lip spoiler
- Front lip spoiler
- Flexible tower bar
- STI push start switch
- Available in automatic and manual transmission