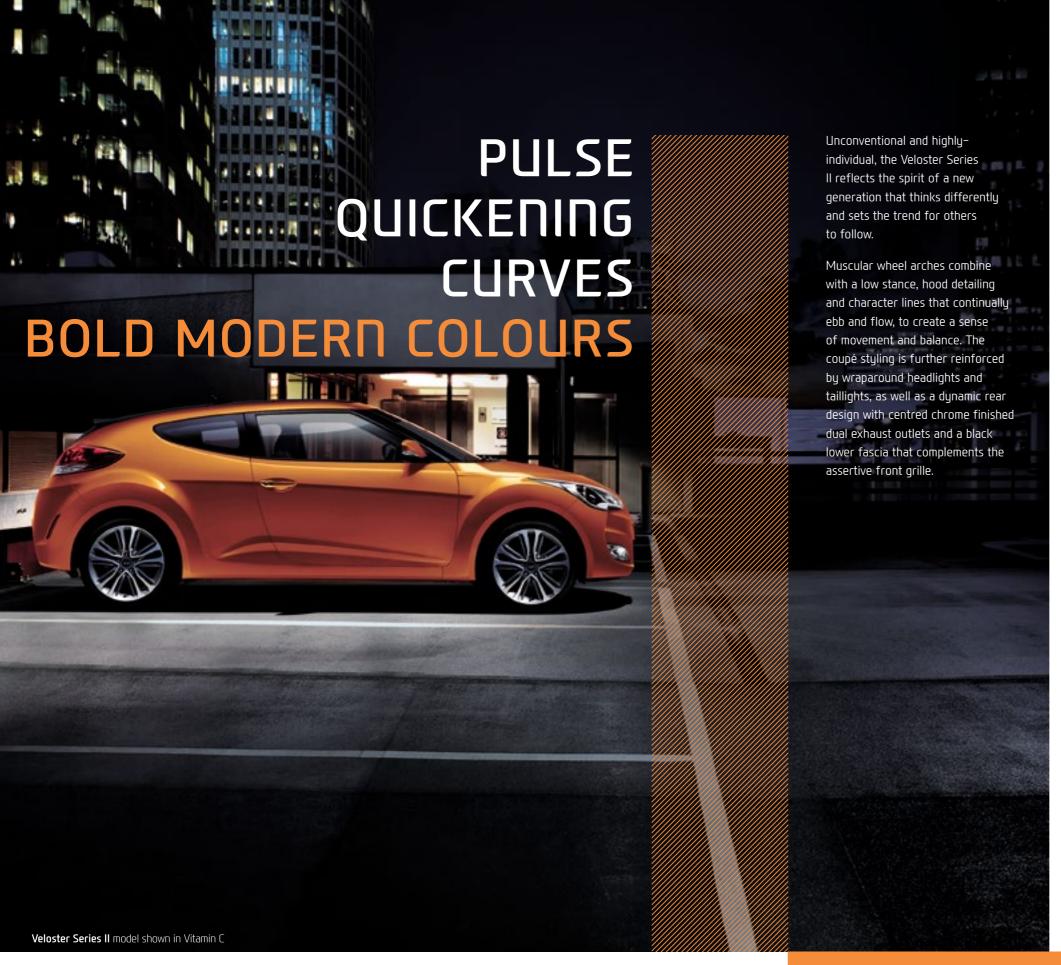

#### Sculpted fluidic design language

Aerodynamic character lines inspired by Hyundai's "Fluidic Sculpture" design language, create a streamlined exterior that looks as though it's been carved by light rays.

Chrome radiator grille

An aggressive interpretation of Hyundai's signature
hexagonal front grille provides the Veloster Series II
with a confident, dynamic and daring face to the world.

Bonnet character lines
The aggressive hood, with its character lines and
shallow bonnet cut outs, adds to the sporty look and
distinguishes the Veloster Series II from the competition.