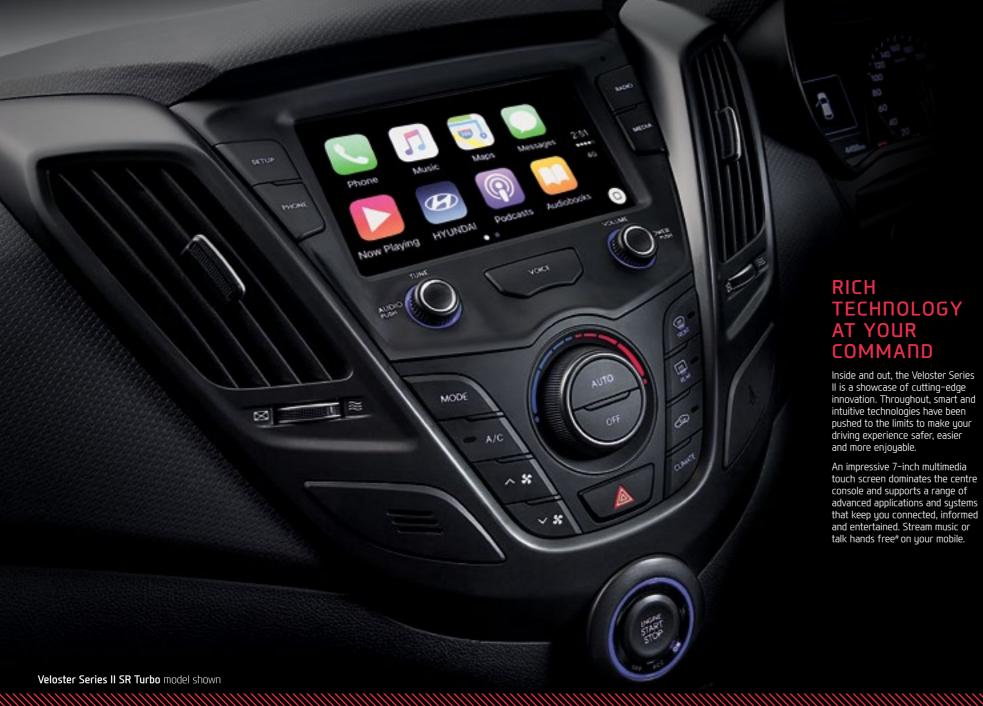

#### Multimedia System

The Veloster Series II comes with a 7.0" LCD touch screen audio system with MP3 capability, Siri® Eyes Free (iOS) / Google Now™ (Android) voice activation & Apple CarPlay™^

#### Bluetooth® Connectivity#

Each vehicle's audio system includes Bluetooth® connectivity as standard, convenient way to stay in touch with business, family and friends when out on the road.

#### Rear view camera

To assist you while parking in tight spots and to help avoid accidents, a rear view camera displays the area behind the vehicle in the centre console LCD colour touch screen.

^Apple CarPlay™ requires iPhone® 5 or subsequent model (lightning cable) in order to operate. iPhone® and Siri® are registered trademarks of Apple Inc. registered in the U.S. and other countries. "Please check your Bluetooth® device's capabilities to ensure compatibility. Bluetooth® is a registered trademark of Bluetooth SIG, Inc.