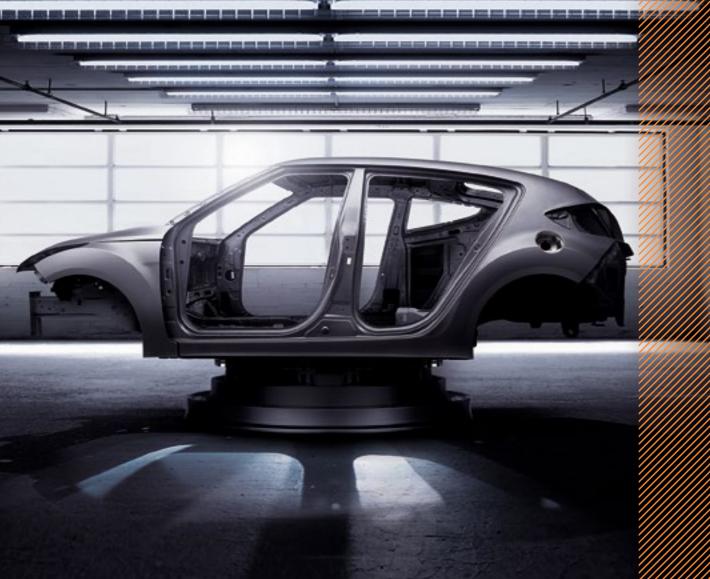

At Hyundai, safety is one of our highest considerations and begins at the design stage of each vehicle. It influences our choice of superior materials in chassis construction (such as high tensile strength steel, produced using Australian iron ore) and continues through to exacting engineering practices.

To provide further protection in a collision, both the dash cross member and side members, as well as the roof structure and pillars are made from reinforced sheet steel.

Hillstart Assist Control (HAC)