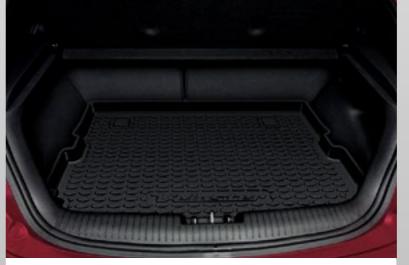

|
| Interior Lighting                                         | 0        | 0           |
| Interior Lighting LED Assembly Kit                        | 0        | -           |
| Sports Fuel Cap                                           | 0        | 0           |
| Safety                                                    |          |             |
| First Aid Kit (4 Pocket)                                  | 0        | 0           |

o = Optional - = Not available



#### Tinted Stylevisors (set of 2)

- Reduces fogging without you getting wet
- Slimline and UV-resistant



Decal Stripe

- Distinctive look
- Creates a unique impression



Sports Fuel Cap

- Easy to fit
- Sporty and Stylish



18" Alloy Wheels (Sold separately, tyres not included)

- Sporty and Stylish
- Dark grey



#### Cargo Liner

- Specially designed
- Keeps boot in pristine condition



#### Tailored Carpet Floor Mats (Set of 4)

- · Contoured and Colourfast
- Driver's side locating clip

<sup>1.</sup> iPad® is a registered trade mark of Apple Inc. The iPad® holder has been designed to hold iPad® 1, 2, 3, 4 & iPad Air securely. To ensure occupants are protected in the event of a collision, the screen protector must be fitted to the iPad® when in use. iPad® not included. 2. Only suitable for use with a retractable seatbelt. 3. Mudflaps cannot be fitted in conjunction with a Full Body Kit or Rear Skirt.

## HYUNDAI VELOSTER SERIES II

| Engine                                                | Gamma 1.6 G