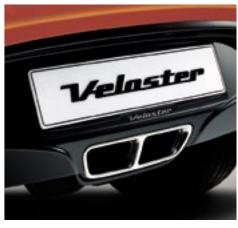

Dual centre exhaust Chrome finished and flush with the rear bumper, the dual centre exhaust outlets provide the perfect mix of style and performance.

Designed for the digital age, the Veloster Series II delivers as much fun to passengers as it does to the driver. The roomy and comfortable interior is inspired by the design elements of a high-performance motorbike, with the centre fascia shaped like a fuel tank and the air vents fashioned like exhaust pipes.