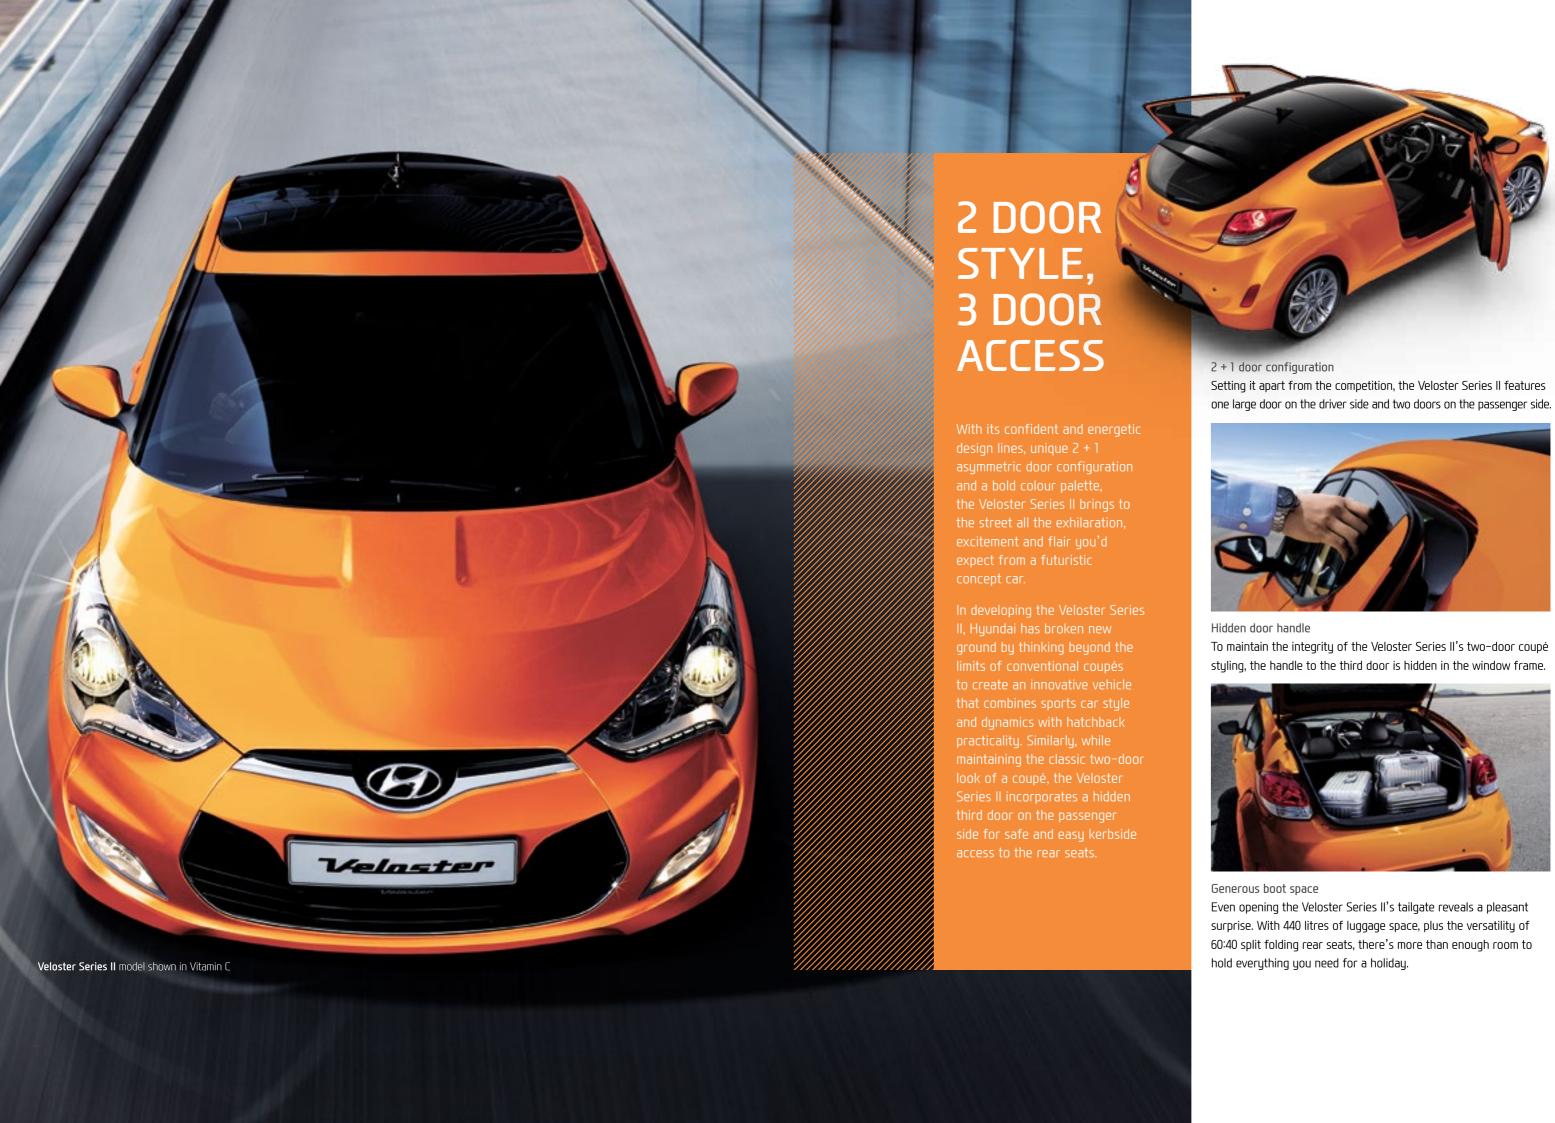

Chrome radiator grille

An aggressive interpretation of Hyundai's signature
hexagonal front grille provides the Veloster Series II
with a confident, dynamic and daring face to the world.

Bonnet character lines
The aggressive hood, with its character lines and
shallow bonnet cut outs, adds to the sporty look and
distinguishes the Veloster Series II from the competition.

Dual centre exhaust Chrome finished and flush with the rear bumper, the dual centre exhaust outlets provide the perfect mix of style and performance.

Designed for the digital age, the Veloster Series II delivers as much fun to passengers as it does to the driver. The roomy and comfortable interior is inspired by the design elements of a high-performance motorbike, with the centre fascia shaped like a fuel tank and the air vents fashioned like exhaust pipes.