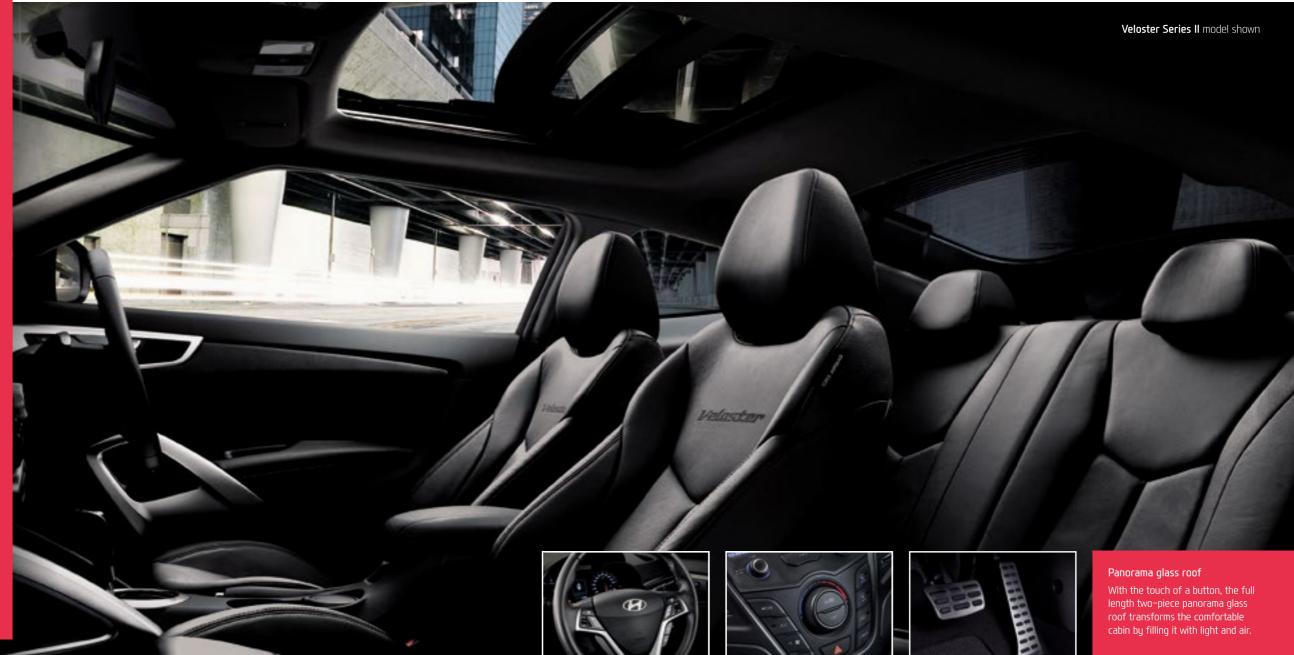

Dual centre exhaust Chrome finished and flush with the rear bumper, the dual centre exhaust outlets provide the perfect mix of style and performance.

Designed for the digital age, the Veloster Series II delivers as much fun to passengers as it does to the driver. The roomy and comfortable interior is inspired by the design elements of a high-performance motorbike, with the centre fascia shaped like a fuel tank and the air vents fashioned like exhaust pipes.

Alloy pedals

Distinctive alloy pedals complement the sports flair in the interior and enhance the sports driving experience.

Front sports bucket seats

Bolstered sports comfort bucket seats for the driver and front passenger enhance the coupé feel and provide high levels of support to reduce fatigue during long

#### PANORAMA GLASS ROOF

Standard on the Veloster and Veloster SR Turbo variants.