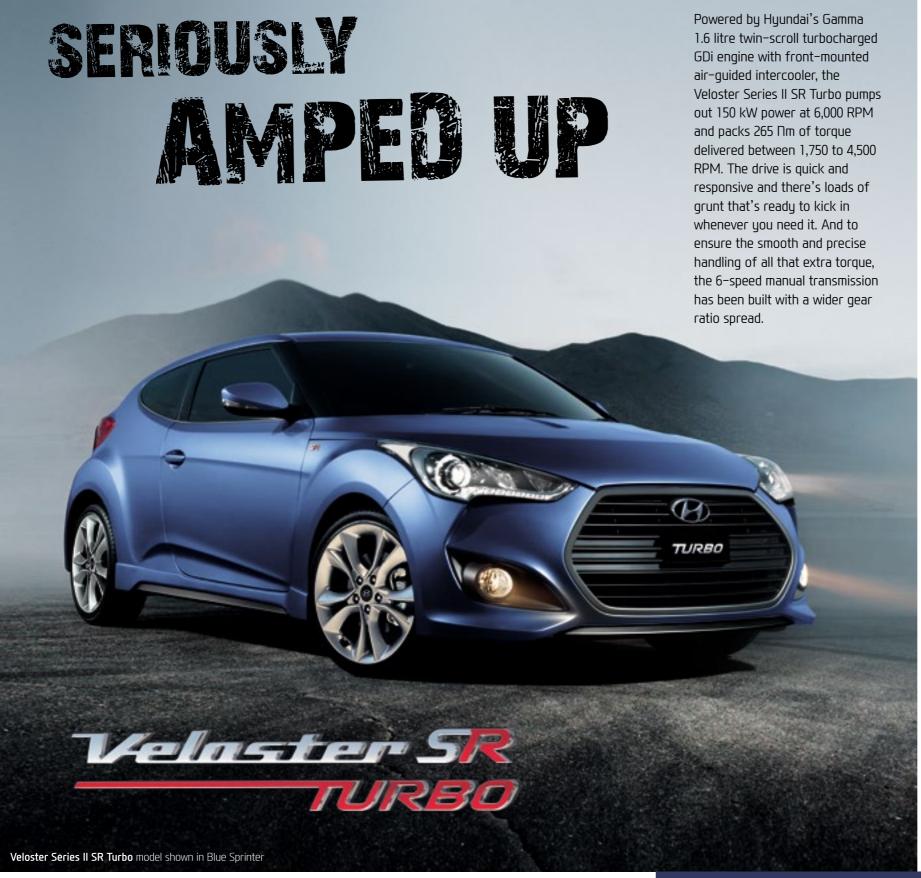

Out on the open road, the spirited performance of the Veloster Series II's all-aluminium Gamma 1.6 litre engine makes for an invigorating drive.

Using a highly efficient
Gasoline Direct injection
(GDi) fuel system, this
responsive and robust new
engine is lightweight, quiet
and vibration free. Combined
with a 6-speed manual,
or 6-speed (Veloster) and
7-speed (Veloster SR Turbo)
dual clutch transmission,
this world-class powertrain
delivers reduced fuel
consumption and low
emissions.

#### Manual Transmission

The 6-speed manual transmission is built with a key and ball-type synchromesh, and optimised gear teeth for enhanced precision and smoother shifting.

Dual Clutch Transmission (DCT)
The 6-speed (Veloster) and 7-speed
(Veloster SR Turbo) dual clutch
transmissions with steering wheelmounted paddle shifters, enables fast
gear changes and features an electric
motor operated type clutch that provides
fast and smooth automated gear changes
and an uninterrupted transfer of power.