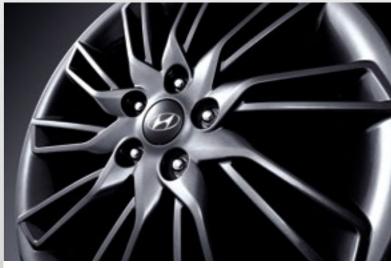

18" Alloy Wheels

The 18-inch alloys in silver twin 5 spoke design with 225/40 R18 tyres provide added grip to corners to improve performance.

\*Leather appointed seats mean parts of the seats have a combination of genuine and artificial leather, but are not wholly leather.

18" Alloy Wheels (Sold separately, tyres not included)

- Sporty and Stylish
- Dark grey