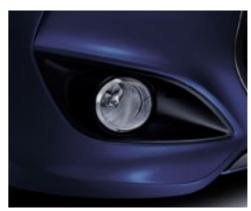

Fog Lamps

Set low in the front fascia that frames the widemouthed grille, the round sporty fog lamps enhance near range visibility of the road ahead during difficult weather conditions.

Sports Front Bumper