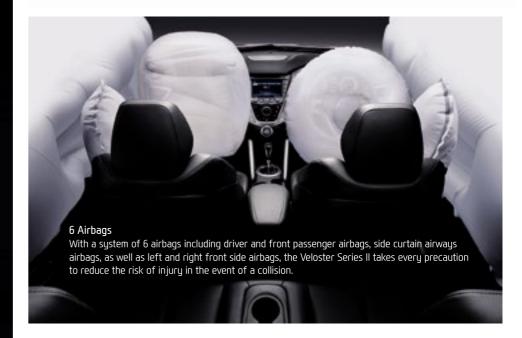

The Veloster Series II achieved the maximum 5-star ANCAP safetu rating. It comes standard with numerous active and passive safety technologies and measures, which are designed to help the driver stay in control at all times, and reduce the possibility of injury should an accident occur.

| VELOSTER                                                                                                                                                                                                                                                                                                                                                                                                                                                                                                                                                                                                                                                                                                                                                                                                                                                                                                                                                                                    | VELOSTER SR TURBO                                                                                                                                                                                                                                                                                                                                                                                                                                                                                                                                                                                                                                                               |
|---------------------------------------------------------------------------------------------------------------------------------------------------------------------------------------------------------------------------------------------------------------------------------------------------------------------------------------------------------------------------------------------------------------------------------------------------------------------------------------------------------------------------------------------------------------------------------------------------------------------------------------------------------------------------------------------------------------------------------------------------------------------------------------------------------------------------------------------------------------------------------------------------------------------------------------------------------------------------------------------|---------------------------------------------------------------------------------------------------------------------------------------------------------------------------------------------------------------------------------------------------------------------------------------------------------------------------------------------------------------------------------------------------------------------------------------------------------------------------------------------------------------------------------------------------------------------------------------------------------------------------------------------------------------------------------|
| Engine & Transmission                                                                                                                                                                                                                                                                                                                                                                                                                                                                                                                                                                                                                                                                                                                                                                                                                                                                                                                                                                       | Engine & Transmission                                                                                                                                                                                                                                                                                                                                                                                                                                                                                                                                                                                                                                                           |
| • 1.6L GDi (Petrol) Engine  Manual or Dual Clutch transmission (DCT)  Power: 103 kW @ 6,300 RPM Torque: 167 Nm @ 4,850 RPM                                                                                                                                                                                                                                                                                                                                                                                                                                                                                                                                                                                                                                                                                                                                                                                                                                                                  | • 1.6L T-GDi (Petrol) engine  Manual or Dual Clutch transmission (DCT)  Power: 150 kW @ 6,000 RPM Torque: 265 Nm @ 1,750 - 4,500 RPM                                                                                                                                                                                                                                                                                                                                                                                                                                                                                                                                            |
| Key features                                                                                                                                                                                                                                                                                                                                                                                                                                                                                                                                                                                                                                                                                                                                                                                                                                                                                                                                                                                | Key features IN ADDITION to Veloster                                                                                                                                                                                                                                                                                                                                                                                                                                                                                                                                                                                                                                            |
| <ul> <li>Safety</li> <li>6 airbags</li> <li>Rear view camera</li> <li>Rear park assist system</li> <li>Electronic Stability Control (ESC) including:  — Traction Control System (TCS), Anti-lock Braking System (ABS), Electronic Brake-force Distribution (EBD), Brake Assist System (BAS), Vehicle Stability Management (VSM) and Hill-start Assist Control (HAC) DCT only</li> <li>Tyre Pressure Monitoring System (TPMS)</li> <li>Interior and technology</li> <li>7.0" touch screen audio system with 6 speakers, Siri® Eyes Free (iOS) / Google Now™ (Android) voice activation &amp; Apple Carplay™* compatibility</li> <li>Bluetooth® connectivity*</li> <li>AUX/USB, MP3 &amp; iPod® compatibility</li> <li>Steering wheel mounted audio &amp; cruise controls</li> <li>Trip computer</li> <li>Auto climate control with auto defog function</li> <li>Proximity Smart Key with push button start</li> <li>Power windows</li> <li>One touch window up/down (driver only)</li> </ul> | <ul> <li>Interior and technology</li> <li>Front sports bucket seats with light grey/blue# accented bolsters and Turbo logo</li> <li>Light grey/blue# coloured front seat belts</li> <li>Light grey/blue# coloured stitching on seats, steering wheel &amp; door armrests</li> <li>Dark grey metallic interior trim pieces and instrument cluster (light grey in Veloster)</li> <li>Sports style leather appointed* steering wheel</li> <li>Sports transmission gear knob (manual only)</li> <li>Exterior and technology</li> <li>Sports style body kit</li> <li>Projector headlamps</li> <li>LED type rear combination lamps with bulb indicator &amp; reverse lamps</li> </ul> |
| Exterior and technology  Automatic dusk sensing headlamps  LED Daytime Running Lamps (DRL)  Electric folding side mirrors  Heated external mirrors                                                                                                                                                                                                                                                                                                                                                                                                                                                                                                                                                                                                                                                                                                                                                                                                                                          | Тигьо                                                                                                                                                                                                                                                                                                                                                                                                                                                                                                                                                                                                                                                                           |