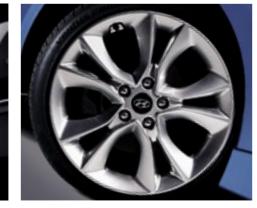

18" Alloy Wheels

The 18-inch alloys in silver twin 5 spoke design with 225/40 R18 tyres provide added grip to corners to improve performance.

\*Leather appointed seats mean parts of the seats have a combination of genuine and artificial leather, but are not wholly leather.