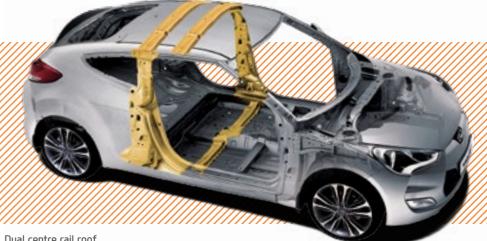

At Hyundai, safety is one of our highest considerations and begins at the design stage of each vehicle. It influences our choice of superior materials in chassis construction (such as high tensile strength steel, produced using Australian iron ore) and continues through to exacting engineering practices.

To provide further protection in a collision, both the dash cross member and side members, as well as the roof structure and pillars are made from reinforced sheet steel.

Hillstart Assist Control (HAC)