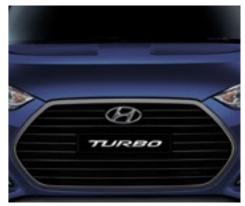

Chrome radiator grille

An aggressive interpretation of Hyundai's signature
hexagonal front grille provides the Veloster Series II
with a confident, dynamic and daring face to the world.

Bonnet character lines
The aggressive hood, with its character lines and
shallow bonnet cut outs, adds to the sporty look and
distinguishes the Veloster Series II from the competition.

A bold and aggressive hexagonal grille and a sports-styled bumper dominate the front fascia of the Veloster Series II SR Turbo, enhancing its low, ready-for-action stance.

Rear Diffuse

The dynamic sports-inspired rear diffuser in the lower fascia, integrates with the sculpted body kit to reinforce the aggressive styling while also improving aerodynamics.