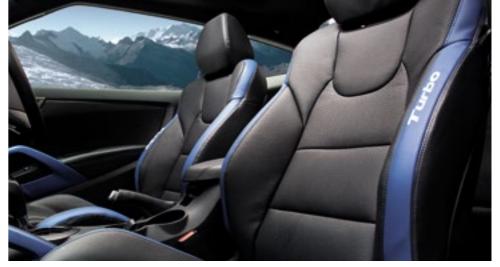

Alloy pedals

Distinctive alloy pedals complement the sports flair in the interior and enhance the sports driving experience.

Front sports bucket seats

Bolstered sports comfort bucket seats for the driver and front passenger enhance the coupé feel and provide high levels of support to reduce fatigue during long

Sports Stule Interio

The Veloster Series II SR Turbo includes bolstered, leather appointed\* front sports bucket seats, while 60:40 split folding rear seats increase luggage carrying capacity and allow extra room for unusual shaped items.