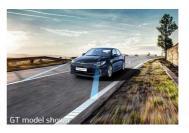

#### Autonomous Emergency Braking (AEB)

Autonomous Emergency Braking (AEB) continuously scans the road ahead, and will apply the brakes if it detects an object fast approaching the front of the vehicle.

Autonomous Emergency Braking (AEB) is only a supplemental system and it does not replace the need for the driver to apply the vehicle's brakes and exercise care and attention. For more information about Kia's AEB system, please see your local Kia dealer or refer to your Kia vehicle's owner's manual.