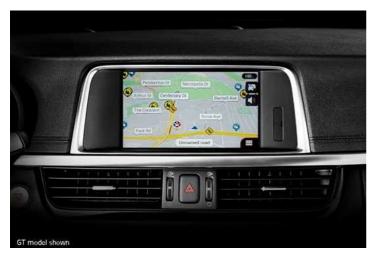

### Satellite Navigation with Rear Camera Display

Enjoy the clarity of a large 8-inch touch screen infotainment system with satellite navigation and rear camera display (8-inch screen on GT only. Optima Si features 7-inch screen).