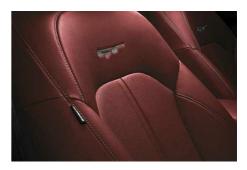

## **Interior Colours**

GT Black leather<sup>\*</sup> trim.

GT Red leather<sup>\*</sup> trim.<sup>^</sup>

\*Leather trim includes some leather-like material on selected high impact surfaces.

<sup>^</sup>Red leather is exclusively available on GT model with selected exterior colours: Snow White Pearl, Platinum Graphite and Aurora Black.