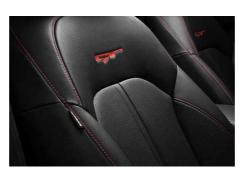

## **Interior Colours**

GT Black leather<sup>\*</sup> trim.

GT Red leather<sup>\*</sup> trim.<sup>^</sup>

\*Leather trim includes some leather-like material on selected high impact surfaces.

<sup>^</sup>Red leather is exclusively available on GT model with selected exterior colours: Snow White Pearl, Platinum Graphite and Aurora Black.