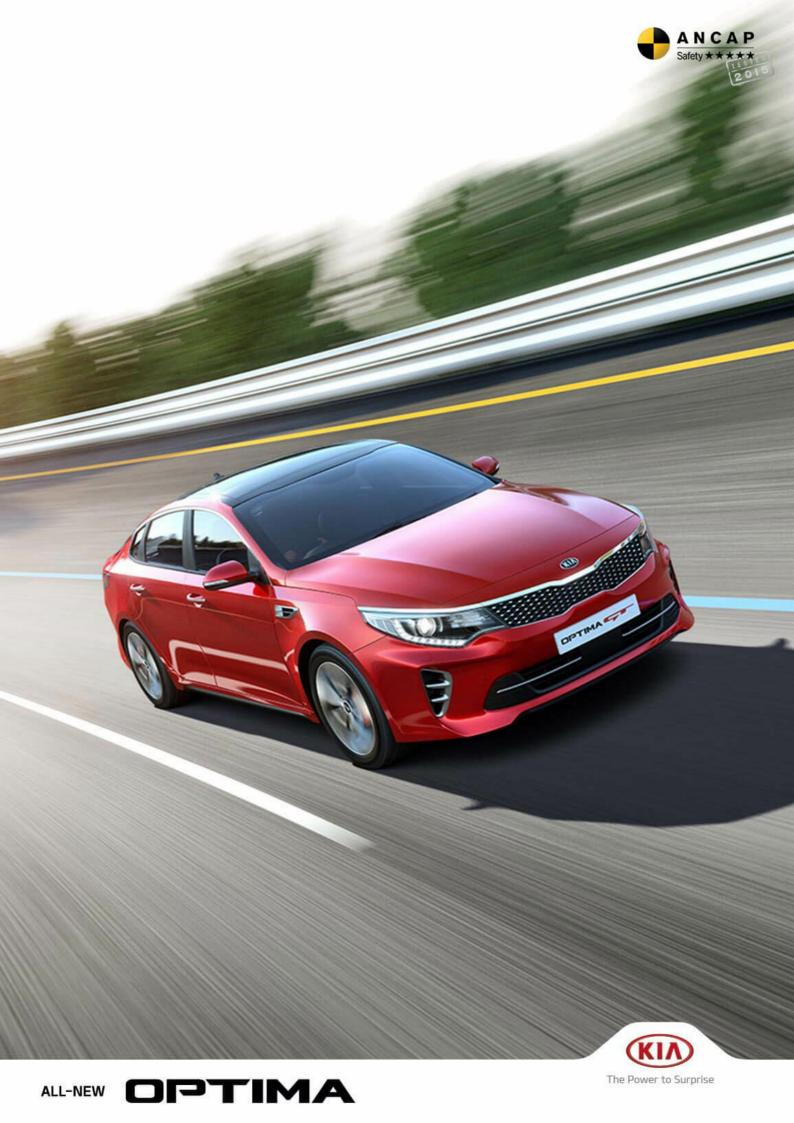

# Technologically Progressive

The All-New Optima has undergone an evolution. The good looks that we all know still remain, however it is now available with a potent turbocharged engine. That's not all, as now you'll also find more progressive driving dynamics, improved innovative safety technologies and a higher-class interior than before.

# Optima GT Turbo

The All-New Optima GT Turbo brings sportiness and performance to the range. It's not just mechanical changes, either. On the outside, you'll find a deeply scalloped rear diffuser, LED lighting at the rear and a sportier front bumper to complement its powerful 180kW engine.

Highlights such as 18 inch alloy wheels with Michelin Pilot Sport 3 tyres and red brake callipers give the All-New Optima GT Turbo a sporty edge.