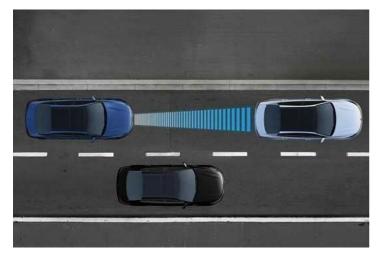

## Technologically Advanced

You'll also find high-quality technologies as standard. Let Advanced Smart Cruise Control assist in monitoring and maintaining a safe distance from the car in-front. And a first for Kia, Autonomous Emergency Braking applies the brakes when a static object is fast approaching the front of the vehicle. The All-New Optima range is just as advanced as it is good looking.

### Advanced Smart Cruise Control

Advanced Smart Cruise Control assists with monitoring and maintaining a safe distance from the car in-front when cruise control is activated.

#### Autonomous Emergency Braking (AEB)

Autonomous Emergency Braking (AEB) continuously scans the road ahead, and will apply the brakes if it detects an object fast approaching the front of the vehicle.

Autonomous Emergency Braking (AEB) is only a supplemental system and it does not replace the need for the driver to apply the vehicle's brakes and exercise care and attention. For more information about Kia's AEB system, please see your local Kia dealer or refer to your Kia vehicle's owner's manual.