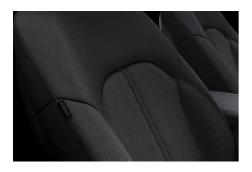

## **Interior Colours**

GT Black leather<sup>\*</sup> trim.

GT Red leather<sup>\*</sup> trim.<sup>^</sup>

\*Leather trim includes some leather-like material on selected high impact surfaces.

<sup>^</sup>Red leather is exclusively available on GT model with selected exterior colours: Snow White Pearl, Platinum Graphite and Aurora Black.