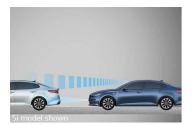

### Advanced Smart Cruise Control

Advanced Smart Cruise Control assists with monitoring and maintaining a safe distance from the car in-front when cruise control is activated.