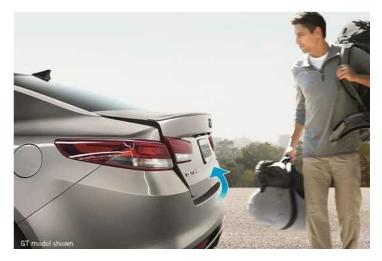

#### Smart Boot (Auto Release)

Walk in front of the rear tailgate while holding the vehicle's smart key for three seconds for it to automatically open – perfect for when your hands are full (GT model only).