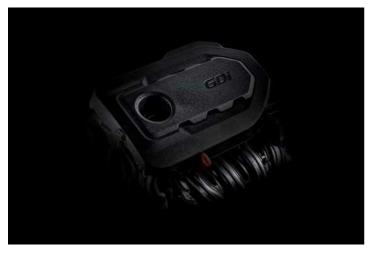

### 2.4L GDI Engine

The Optima Si features an efficient 2.4L engine with Gasoline Direct Injection (GDI), producing 138kW of power with 241Nm of torque.