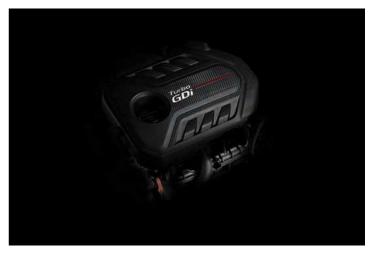

### 2.0L Turbocharged Engine

The Optima GT features our latest 2.0L turbocharged engine, producing a sporty 180kW of power with 350Nm of torque.