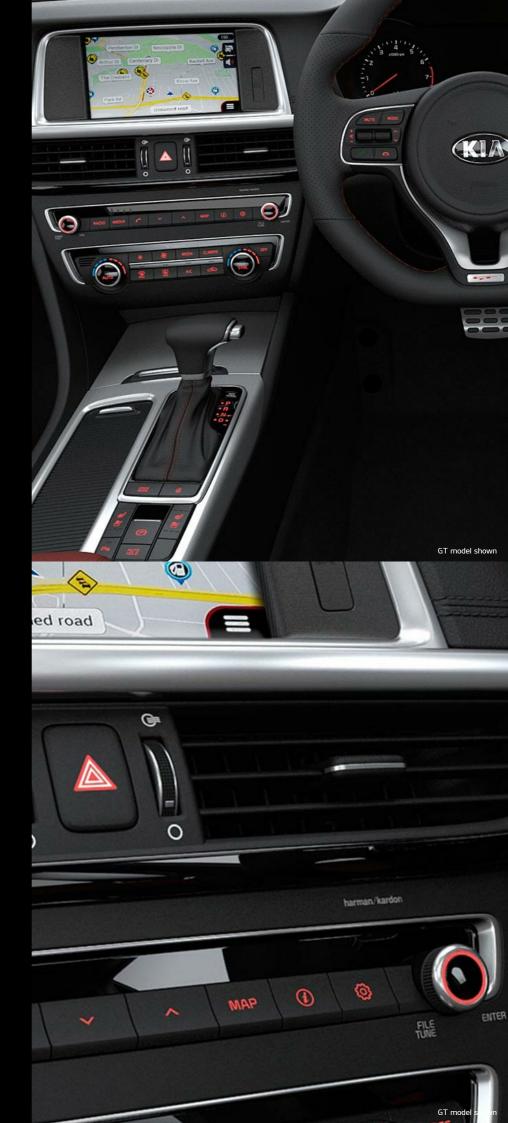

harman/kardon

Entertainment is provided by harman/kardon<sup>®</sup>, with a 10-speaker audio system filling the cabin with your favourite music on the GT model. The Optima SI features a 6-speaker sound system.

### harman/kardon® Premium Audio

Enjoy your favourite music more with a 10-speaker harman/kardon<sup>®</sup> stereo featuring clarifi MP3 restoration technology that gets the best out of your music, as well as an amplifier and subwoofer.

### Satellite Navigation with Rear Camera Display

Enjoy the clarity of a large 8-inch touch screen infotainment system with satellite navigation and rear camera display (8-inch screen on GT only. Optima Si features 7-inch screen).