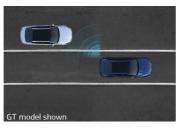

#### Blind Spot Detection (BSD)

This system uses sensors to identify vehicles approaching from behind, and then alerts the driver through visual alerts on the side mirror. (GT model only)

Lane Departure Warning System (LDWS)

Lane Departure Warning alerts the driver when they begin to exit their lane without the use of a turn signal.

Rear Cross Traffic Alert (RCTA)

The Rear Cross Traffic Alert System alerts the driver of any cars crossing the path behind the vehicle during reversing situations. (GT model only)