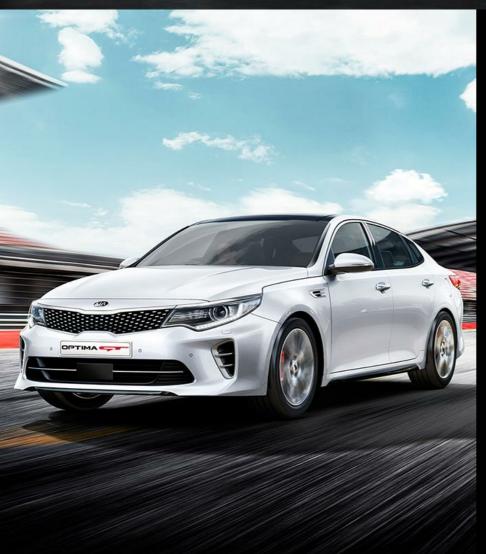

# Optima GT Turbo

The All-New Optima GT Turbo brings sportiness and performance to the range. It's not just mechanical changes, either. On the outside, you'll find a deeply scalloped rear diffuser, LED lighting at the rear and a sportier front bumper to complement its powerful 180kW engine.

Highlights such as 18 inch alloy wheels with Michelin Pilot Sport 3 tyres and red brake callipers give the All-New Optima GT Turbo a sporty edge.

### 2.0L Turbocharged Engine

The Optima GT features our latest 2.0L turbocharged engine, producing a sporty 180kW of power with 350Nm of torque.