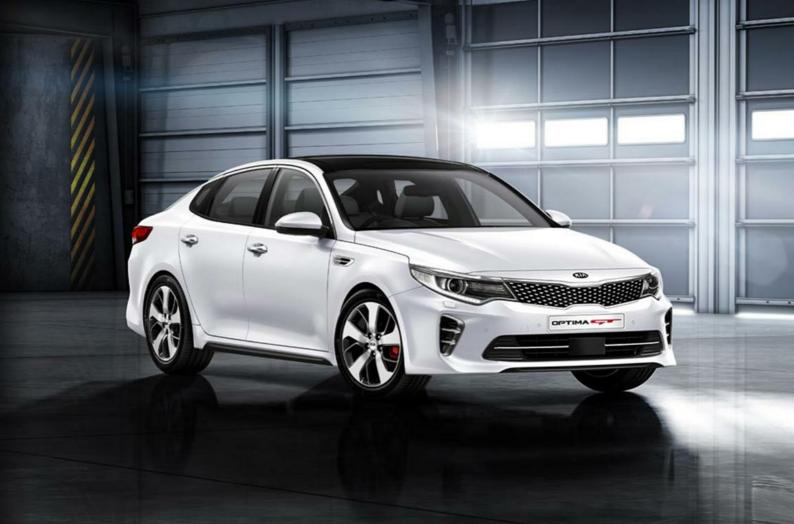

# Optima GT Turbo

The All-New Optima GT Turbo brings sportiness and performance to the range. It's not just mechanical changes, either. On the outside, you'll find a deeply scalloped rear diffuser, LED lighting at the rear and a sportier front bumper to complement its powerful 180kW engine.

Highlights such as 18 inch alloy wheels with Michelin Pilot Sport 3 tyres and red brake callipers give the All-New Optima GT Turbo a sporty edge.

# Premium finish

Only the finest materials have been used throughout the cabin of the All-New Optima Range. Inside the GT model, you'll see genuine Aluminium gracing the lower centre console. You can even tailor the cabin of your Optima GT to your individual taste, with both black and sporty red leather\* trim options available.