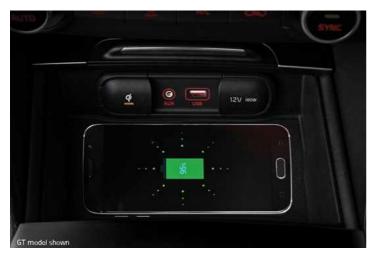

### Wireless Phone Charging (Qi\*)

Simply place your phone with wireless charging capabilities in the centre console storage tray for it to charge wirelessly. (GT model only) \*Phone device must be wireless charging compatible.