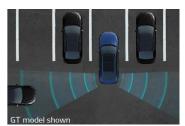

Lane Departure Warning alerts the driver when they begin to exit their lane without the use of a turn signal.

Rear Cross Traffic Alert (RCTA)

The Rear Cross Traffic Alert System alerts the driver of any cars crossing the path behind the vehicle during reversing situations. (GT model only)