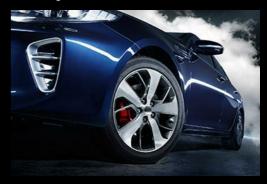

Highlights such as 18 inch alloy wheels with Michelin Pilot Sport 3 tyres and red brake callipers give the All-New Optima GT Turbo a sporty edge.

### 2.0L Turbocharged Engine

The Optima GT features our latest 2.0L turbocharged engine, producing a sporty 180kW of power with 350Nm of torque.