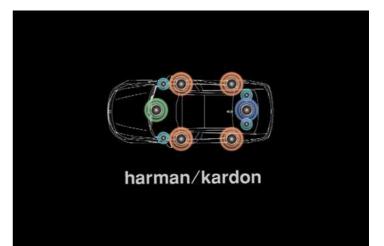

harman/kardon

Entertainment is provided by harman/kardon<sup>®</sup>, with a 10-speaker audio system filling the cabin with your favourite music on the GT model. The Optima SI features a 6-speaker sound system.

### harman/kardon® Premium Audio

Enjoy your favourite music more with a 10-speaker harman/kardon<sup>®</sup> stereo featuring clarifi MP3 restoration technology that gets the best out of your music, as well as an amplifier and subwoofer.