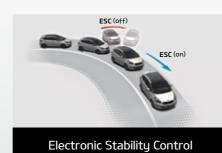

## **RONDO** MY16 Mechanical & Feature List

| ine                                                                                                                                                                                                                                                                                                                                                                                                                                                                                                                                                                                                                                                                                   |                                             | l Petrol                                     |
|---------------------------------------------------------------------------------------------------------------------------------------------------------------------------------------------------------------------------------------------------------------------------------------------------------------------------------------------------------------------------------------------------------------------------------------------------------------------------------------------------------------------------------------------------------------------------------------------------------------------------------------------------------------------------------------|---------------------------------------------|----------------------------------------------|
| Engine type                                                                                                                                                                                                                                                                                                                                                                                                                                                                                                                                                                                                                                                                           | In-line 4 cyl. DOHC G                       | DI <sup>1</sup> D-CVVT <sup>2</sup> 16 valve |
| Capacity (cc)                                                                                                                                                                                                                                                                                                                                                                                                                                                                                                                                                                                                                                                                         | 1,999                                       |                                              |
| Max power (kW @ rpm)                                                                                                                                                                                                                                                                                                                                                                                                                                                                                                                                                                                                                                                                  | 122 @ 6,500                                 |                                              |
| Max torque (Nm @ rpm)                                                                                                                                                                                                                                                                                                                                                                                                                                                                                                                                                                                                                                                                 | 213 @ 4,700                                 |                                              |
| Bore x stroke (mm)                                                                                                                                                                                                                                                                                                                                                                                                                                                                                                                                                                                                                                                                    | 81.0 x 97.0                                 |                                              |
| Compression ratio                                                                                                                                                                                                                                                                                                                                                                                                                                                                                                                                                                                                                                                                     | 11.5 : 1                                    |                                              |
| nsmission                                                                                                                                                                                                                                                                                                                                                                                                                                                                                                                                                                                                                                                                             | 6 speed automatic (sports-matic)            |                                              |
| ensions                                                                                                                                                                                                                                                                                                                                                                                                                                                                                                                                                                                                                                                                               |                                             | ople Mover                                   |
| Overall (L x W x H) (mm) / Wheelbase (mm)                                                                                                                                                                                                                                                                                                                                                                                                                                                                                                                                                                                                                                             |                                             | x 1,610 / 2,750                              |
| Minimum ground clearance (mm)                                                                                                                                                                                                                                                                                                                                                                                                                                                                                                                                                                                                                                                         | 151                                         |                                              |
| Luggage space (5 seats up / 2 seats up) (L, VDA)                                                                                                                                                                                                                                                                                                                                                                                                                                                                                                                                                                                                                                      | 492 / 1,650                                 |                                              |
| Laggage Space (5 Seats up / 2 Seats up) (2, VO/V)                                                                                                                                                                                                                                                                                                                                                                                                                                                                                                                                                                                                                                     | 2.0L GDI Petrol A/T                         |                                              |
| Fuel consumption (L/100km) - Combined / Urban / Extra-urban*                                                                                                                                                                                                                                                                                                                                                                                                                                                                                                                                                                                                                          |                                             |                                              |
| CO <sub>2</sub> emission (g/km) - Combined / Urban / Extra-urban                                                                                                                                                                                                                                                                                                                                                                                                                                                                                                                                                                                                                      | 7.9 / 10.6 / 6.3                            |                                              |
|                                                                                                                                                                                                                                                                                                                                                                                                                                                                                                                                                                                                                                                                                       | 184 / 246 / 148<br>V                        |                                              |
| EURO emission compliant                                                                                                                                                                                                                                                                                                                                                                                                                                                                                                                                                                                                                                                               |                                             |                                              |
| Active ECO system                                                                                                                                                                                                                                                                                                                                                                                                                                                                                                                                                                                                                                                                     |                                             |                                              |
| Hood insulator                                                                                                                                                                                                                                                                                                                                                                                                                                                                                                                                                                                                                                                                        |                                             |                                              |
| Fuel type recommended                                                                                                                                                                                                                                                                                                                                                                                                                                                                                                                                                                                                                                                                 |                                             | nleaded**                                    |
| Fuel tank capacity (L)                                                                                                                                                                                                                                                                                                                                                                                                                                                                                                                                                                                                                                                                |                                             | 8                                            |
| ght                                                                                                                                                                                                                                                                                                                                                                                                                                                                                                                                                                                                                                                                                   | 2.0L GDI F                                  | Petrol A/T                                   |
| Tare weight / Max. kerb weight / Gross weight (kg)                                                                                                                                                                                                                                                                                                                                                                                                                                                                                                                                                                                                                                    | 1,546 / 1,5                                 | 82 / 2,200                                   |
| ring Capacity^                                                                                                                                                                                                                                                                                                                                                                                                                                                                                                                                                                                                                                                                        | 2.0L GDI F                                  | Petrol A/T                                   |
| Towing capacity unbraked / braked / Max. towball download (kg)                                                                                                                                                                                                                                                                                                                                                                                                                                                                                                                                                                                                                        | 740 / 1,4                                   | 00 / 140                                     |
| ering, Brakes and Suspension                                                                                                                                                                                                                                                                                                                                                                                                                                                                                                                                                                                                                                                          | Si                                          | Platinum                                     |
| Power steering system                                                                                                                                                                                                                                                                                                                                                                                                                                                                                                                                                                                                                                                                 | MDPS <sup>3</sup> (Electric power steering) |                                              |
| FlexSteer system (3 settings - Normal, Comfort, Sport)                                                                                                                                                                                                                                                                                                                                                                                                                                                                                                                                                                                                                                | •                                           |                                              |
| Energy absorbing steering column                                                                                                                                                                                                                                                                                                                                                                                                                                                                                                                                                                                                                                                      | •                                           |                                              |
| Tilt & telescopic adjustable steering column                                                                                                                                                                                                                                                                                                                                                                                                                                                                                                                                                                                                                                          | •                                           |                                              |
| Minimum turning circle (m)                                                                                                                                                                                                                                                                                                                                                                                                                                                                                                                                                                                                                                                            | 11.0                                        |                                              |
| Front brakes / Rear brakes                                                                                                                                                                                                                                                                                                                                                                                                                                                                                                                                                                                                                                                            | 300mm ventilated disc / 284mm solid disc    |                                              |
| Electronic parking brake                                                                                                                                                                                                                                                                                                                                                                                                                                                                                                                                                                                                                                                              | - •                                         |                                              |
| Front suspension                                                                                                                                                                                                                                                                                                                                                                                                                                                                                                                                                                                                                                                                      | McPherson strut                             |                                              |
| · ·                                                                                                                                                                                                                                                                                                                                                                                                                                                                                                                                                                                                                                                                                   | Couple torsion beam axle                    |                                              |
| Rear suspension                                                                                                                                                                                                                                                                                                                                                                                                                                                                                                                                                                                                                                                                       | Si                                          | Platinum                                     |
| eels and Tyres                                                                                                                                                                                                                                                                                                                                                                                                                                                                                                                                                                                                                                                                        |                                             |                                              |
| 14/1 1 / /                                                                                                                                                                                                                                                                                                                                                                                                                                                                                                                                                                                                                                                                            |                                             | Alloy / 18"                                  |
| Wheel type / size                                                                                                                                                                                                                                                                                                                                                                                                                                                                                                                                                                                                                                                                     | Alloy / 16"                                 |                                              |
| Tyres                                                                                                                                                                                                                                                                                                                                                                                                                                                                                                                                                                                                                                                                                 | 205/55 R16                                  | 225/45 R18                                   |
| Tyres Spare wheel type                                                                                                                                                                                                                                                                                                                                                                                                                                                                                                                                                                                                                                                                | 205/55 R16<br>Temporary                     | Temporary                                    |
| Tyres Spare wheel type ety                                                                                                                                                                                                                                                                                                                                                                                                                                                                                                                                                                                                                                                            | 205/55 R16                                  |                                              |
| Tyres Spare wheel type                                                                                                                                                                                                                                                                                                                                                                                                                                                                                                                                                                                                                                                                | 205/55 R16<br>Temporary                     | Temporary                                    |
| Tyres Spare wheel type ety                                                                                                                                                                                                                                                                                                                                                                                                                                                                                                                                                                                                                                                            | 205/55 R16<br>Temporary                     | Temporary                                    |
| Tyres Spare wheel type ety Active Safety                                                                                                                                                                                                                                                                                                                                                                                                                                                                                                                                                                                                                                              | 205/55 R16<br>Temporary<br>Si               | Temporary<br>Platinum                        |
| Tyres Spare wheel type ety Active Safety ABS (Anti-lock Braking System) with EBD <sup>4</sup> & BA <sup>5</sup>                                                                                                                                                                                                                                                                                                                                                                                                                                                                                                                                                                       | 205/55 R16<br>Temporary<br>Si               | Temporary<br>Platinum                        |
| Tyres  Spare wheel type  ety  Active Safety  ABS (Anti-lock Braking System) with EBD <sup>4</sup> & BA <sup>5</sup> ESC (Electronic Stability Control) with TCS <sup>6</sup>                                                                                                                                                                                                                                                                                                                                                                                                                                                                                                          | 205/55 R16 Temporary Si  •                  | Temporary<br>Platinum<br>•                   |
| Tyres Spare wheel type ety  Active Safety  ABS (Anti-lock Braking System) with EBD <sup>4</sup> & BA <sup>5</sup> ESC (Electronic Stability Control) with TCS <sup>6</sup> VSM (Vehicle Stability Management)                                                                                                                                                                                                                                                                                                                                                                                                                                                                         | 205/55 R16 Temporary Si  • •                | Temporary Platinum  • •                      |
| Tyres Spare wheel type ety Active Safety ABS (Anti-lock Braking System) with EBD <sup>4</sup> & BA <sup>5</sup> ESC (Electronic Stability Control) with TCS <sup>6</sup> VSM (Vehicle Stability Management) HAC (Hill-start Assist Control)                                                                                                                                                                                                                                                                                                                                                                                                                                           | 205/55 R16 Temporary Si  • • •              | Temporary Platinum  • • •                    |
| Tyres  Spare wheel type  ety  Active Safety  ABS (Anti-lock Braking System) with EBD <sup>4</sup> & BA <sup>5</sup> ESC (Electronic Stability Control) with TCS <sup>5</sup> VSM (Vehicle Stability Management)  HAC (Hill-start Assist Control)  Seatbelt warning chime & light on all positions                                                                                                                                                                                                                                                                                                                                                                                     | 205/55 R16 Temporary Si  • • •              | Temporary Platinum  • • • •                  |
| Tyres Spare wheel type ety  Active Safety ABS (Anti-lock Braking System) with EBD <sup>4</sup> & BA <sup>5</sup> ESC (Electronic Stability Control) with TCS <sup>6</sup> VSM (Vehicle Stability Management) HAC (Hill-start Assist Control) Seatbelt warning chime & light on all positions Front parking sensors                                                                                                                                                                                                                                                                                                                                                                    | 205/55 R16 Temporary Si                     | Temporary Platinum  • • • • • •              |
| Tyres  Spare wheel type  ety  Active Safety  ABS (Anti-lock Braking System) with EBD <sup>4</sup> & BA <sup>5</sup> ESC (Electronic Stability Control) with TCS <sup>6</sup> VSM (Vehicle Stability Management)  HAC (Hill-start Assist Control)  Seatbelt warning chime & light on all positions  Front parking sensors  Reverse parking sensors                                                                                                                                                                                                                                                                                                                                     | 205/55 R16 Temporary Si                     | Temporary Platinum  • • • • • •              |
| Tyres  Spare wheel type  ety  Active Safety  ABS (Anti-lock Braking System) with EBD <sup>4</sup> & BA <sup>5</sup> ESC (Electronic Stability Control) with TCS <sup>6</sup> VSM (Vehicle Stability Management)  HAC (Hill-start Assist Control)  Seatbelt warning chime & light on all positions  Front parking sensors  Reverse parking sensors  Parking sensor dash display  Rear view camera with in-audio screen display                                                                                                                                                                                                                                                         | 205/55 R16 Temporary Si                     | Temporary Platinum  • • • • • •              |
| Tyres  Spare wheel type  ety  Active Safety  ABS (Anti-lock Braking System) with EBD4 & BA5  ESC (Electronic Stability Control) with TCS6  VSM (Vehicle Stability Management)  HAC (Hill-start Assist Control)  Seatbelt warning chime & light on all positions  Front parking sensors  Reverse parking sensors  Parking sensor dash display  Rear view camera with in-audio screen display & parking guidelines                                                                                                                                                                                                                                                                      | 205/55 R16 Temporary Si                     | Temporary Platinum  • • • • • •              |
| Tyres  Spare wheel type  ety  Active Safety  ABS (Anti-lock Braking System) with EBD <sup>4</sup> & BA <sup>5</sup> ESC (Electronic Stability Control) with TCS <sup>6</sup> VSM (Vehicle Stability Management)  HAC (Hill-start Assist Control)  Seatbelt warning chime & light on all positions  Front parking sensors  Reverse parking sensors  Parking sensor dash display  Rear view camera with in-audio screen display & parking guidelines  Rear view mirror (day and night)  Electrochromic rear view mirror (auto dimming)                                                                                                                                                  | 205/55 R16 Temporary Si                     | Temporary Platinum                           |
| Tyres  Spare wheel type  ety  Active Safety  ABS (Anti-lock Braking System) with EBD4 & BA5  ESC (Electronic Stability Control) with TCS6  VSM (Vehicle Stability Management)  HAC (Hill-start Assist Control)  Seatbelt warning chime & light on all positions  Front parking sensors  Reverse parking sensors  Parking sensor dash display  Rear view camera with in-audio screen display & parking guidelines  Rear view mirror (day and night)  Electrochromic rear view mirror (auto dimming)  High-mounted rear stop light                                                                                                                                                      | 205/55 R16 Temporary Si                     | Temporary Platinum                           |
| Tyres  Spare wheel type  ety  Active Safety  ABS (Anti-lock Braking System) with EBD4 & BA5  ESC (Electronic Stability Control) with TCS6  VSM (Vehicle Stability Management)  HAC (Hill-start Assist Control)  Seatbelt warning chime & light on all positions  Front parking sensors  Reverse parking sensors  Parking sensor dash display  Rear view camera with in-audio screen display & parking guidelines  Rear view mirror (day and night)  Electrochromic rear view mirror (auto dimming)  High-mounted rear stop light  LED daytime running light (DRL)                                                                                                                     | 205/55 R16 Temporary Si                     | Temporary Platinum                           |
| Tyres  Spare wheel type  ety  Active Safety  ABS (Anti-lock Braking System) with EBD4 & BA5  ESC (Electronic Stability Control) with TCS6  VSM (Vehicle Stability Management)  HAC (Hill-start Assist Control)  Seatbelt warning chime & light on all positions  Front parking sensors  Reverse parking sensors  Parking sensor dash display  Rear view camera with in-audio screen display & parking guidelines  Rear view mirror (day and night)  Electrochromic rear view mirror (auto dimming)  High-mounted rear stop light  LED daytime running light (DRL)  Dusk-sensing automatic headlamps                                                                                   | 205/55 R16 Temporary Si                     | Temporary Platinum                           |
| Tyres  Spare wheel type  ety  Active Safety  ABS (Anti-lock Braking System) with EBD4 & BA5  ESC (Electronic Stability Control) with TCS6  VSM (Vehicle Stability Management)  HAC (Hill-start Assist Control)  Seatbelt warning chime & light on all positions  Front parking sensors  Reverse parking sensors  Parking sensor dash display  Rear view camera with in-audio screen display & parking guidelines  Rear view mirror (day and night)  Electrochromic rear view mirror (auto dimming)  High-mounted rear stop light  LED daytime running light (DRL)  Dusk-sensing automatic headlamps  Static cornering lamps                                                           | 205/55 R16 Temporary Si                     | Temporary Platinum                           |
| Tyres  Spare wheel type  ety  Active Safety  ABS (Anti-lock Braking System) with EBD <sup>4</sup> & BA <sup>5</sup> ESC (Electronic Stability Control) with TCS <sup>6</sup> VSM (Vehicle Stability Management)  HAC (Hill-start Assist Control)  Seatbelt warning chime & light on all positions  Front parking sensors  Reverse parking sensors  Parking sensor dash display  Rear view camera with in-audio screen display & parking guidelines  Rear view mirror (day and night)  Electrochromic rear view mirror (auto dimming)  High-mounted rear stop light  LED daytime running light (DRL)  Dusk-sensing automatic headlamps  Static cornering lamps  Front & rear fog lamps | 205/55 R16 Temporary Si                     | Temporary Platinum                           |
| Tyres  Spare wheel type  ety  Active Safety  ABS (Anti-lock Braking System) with EBD4 & BA5  ESC (Electronic Stability Control) with TCS6  VSM (Vehicle Stability Management)  HAC (Hill-start Assist Control)  Seatbelt warning chime & light on all positions  Front parking sensors  Reverse parking sensors  Parking sensor dash display  Rear view camera with in-audio screen display & parking guidelines  Rear view mirror (day and night)  Electrochromic rear view mirror (auto dimming)  High-mounted rear stop light  LED daytime running light (DRL)  Dusk-sensing automatic headlamps  Static cornering lamps                                                           | 205/55 R16 Temporary Si                     | Temporary Platinum                           |
| Tyres  Spare wheel type  ety  Active Safety  ABS (Anti-lock Braking System) with EBD <sup>4</sup> & BA <sup>5</sup> ESC (Electronic Stability Control) with TCS <sup>6</sup> VSM (Vehicle Stability Management)  HAC (Hill-start Assist Control)  Seatbelt warning chime & light on all positions  Front parking sensors  Reverse parking sensors  Parking sensor dash display  Rear view camera with in-audio screen display & parking guidelines  Rear view mirror (day and night)  Electrochromic rear view mirror (auto dimming)  High-mounted rear stop light  LED daytime running light (DRL)  Dusk-sensing automatic headlamps  Static cornering lamps  Front & rear fog lamps | 205/55 R16 Temporary Si                     | Temporary Platinum                           |
| Tyres  Spare wheel type  fety  Active Safety  ABS (Anti-lock Braking System) with EBD4 & BA5  ESC (Electronic Stability Control) with TCS6  VSM (Vehicle Stability Management)  HAC (Hill-start Assist Control)  Seatbelt warning chime & light on all positions  Front parking sensors  Reverse parking sensors  Parking sensor dash display  Rear view camera with in-audio screen display & parking guidelines  Rear view mirror (day and night)  Electrochromic rear view mirror (auto dimming)  High-mounted rear stop light  LED daytime running light (DRL)  Dusk-sensing automatic headlamps  Static cornering lamps  Front & rear fog lamps  Door open warning indicator     | 205/55 R16 Temporary Si                     | Temporal Platinun                            |
| Tyres  Spare wheel type  ty  Active Safety  ABS (Anti-lock Braking System) with EBD4 & BA5  ESC (Electronic Stability Control) with TCS6  VSM (Vehicle Stability Management)  HAC (Hill-start Assist Control)  Seatbelt warning chime & light on all positions  Front parking sensors  Reverse parking sensors  Parking sensor dash display  Rear view camera with in-audio screen display & parking guidelines  Rear view mirror (day and night)  Electrochromic rear view mirror (auto dimming)  High-mounted rear stop light  LED daytime running light (DRL)  Dusk-sensing automatic headlamps  Static cornering lamps  Front & rear fog lamps  Door open warning indicator       | 205/55 R16 Temporary Si                     | Temporar Platinum                            |