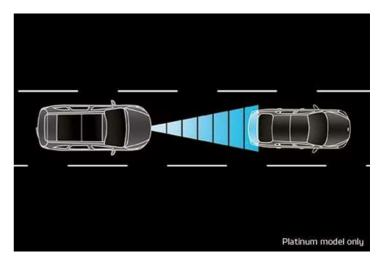

### Smart Cruise Control

Adaptive Smart Cruise Control is a radar-equipped system that constantly monitors the distance between you and the car in front, and either automatically accelerates when required to a set speed, or applies the brakes to maintain a safe distance. (Platinum model only)