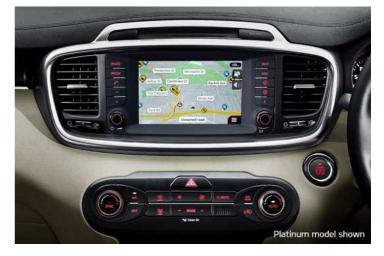

#### 7-inch touch screen with Satellite Navigation

Standard across all models is a 7-inch touch screen LCD screen with Satellite navigation system, Bluetooth audio connectivity and rear view camera.