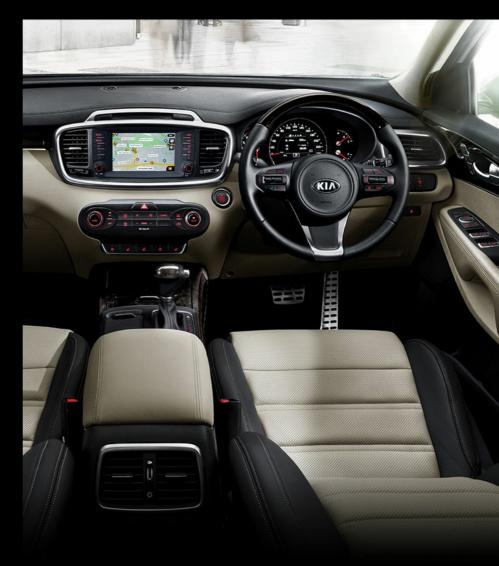

### **Driver Focussed**

The All-New Sorento puts forward space and comfort that'll exceed expectations. Flowing ergonomics take a priority inside the cabin, allowing for ease of use and intuitive operation of vehicle systems. You'll notice the high attention to detail across all surfaces, with the expansive use of premium soft-touch materials throughout the cabin.

#### 7-inch touch screen with Satellite Navigation

Standard across all models is a 7-inch touch screen LCD screen with Satellite navigation system, Bluetooth audio connectivity and rear view camera.