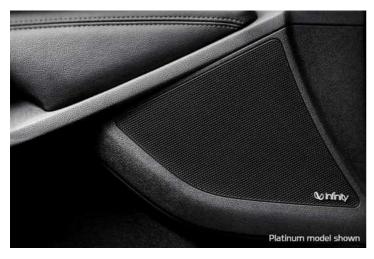

#### Infinity® by Harman Surround Sound System

A 10-speaker sound system developed by Harman providing powerful sound through an external amplifier, featuring Harman's restoration technology for digitally compressed music. (SLi and Platinum models only). Infinity® and Infinity® by Harman are registered trademarks of Harman International Industries, Incorporated.