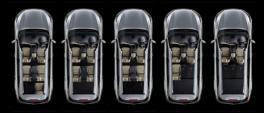

# 7 Seats as Standard

It's not just the outside that's new. Inside, there is seating for seven as standard equipment, premium interior finishes and the latest safety technology keeping all occupants safe.

The All-New Sorento is flexible to your lifestyle, offering a variety of seating configurations to suit all scenarios. It's never a burden to rearrange the interior, with a remote second row seat folding lever accessible from the rear of the car