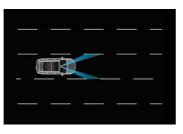

#### Blind Spot Detection with Lane Change Assist

Available on Sorento platinum, this system uses sensors to identify vehicles approaching from behind, and then alerts the driver through visual alerts on the side mirror.