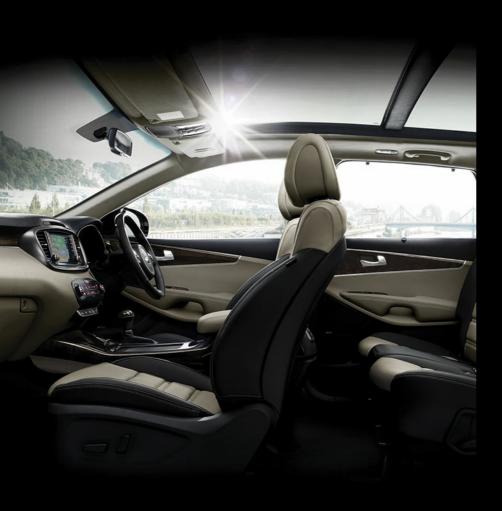

### **Driver Focussed**

The All-New Sorento puts forward space and comfort that'll exceed expectations. Flowing ergonomics take a priority inside the cabin, allowing for ease of use and intuitive operation of vehicle systems. You'll notice the high attention to detail across all surfaces, with the expansive use of premium soft-touch materials throughout the cabin.

#### 7-inch touch screen with Satellite Navigation

Standard across all models is a 7-inch touch screen LCD screen with Satellite navigation system, Bluetooth audio connectivity and rear view camera.