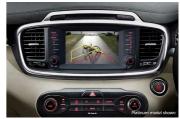

# Rear-view Camera with Steering Linked Guidelines

Dynamic parking guidelines move with the steering angle, projecting the estimated trajectory of the vehicle on top of the vision captured by the reverse camera.