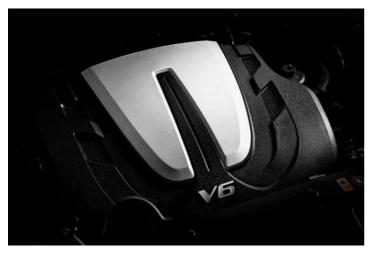

### 3.3 Litre V6 MPI Petrol Engine

Kia's latest 3.3 litre V6 engine with 199 kW of power and 318 Nm of torque.