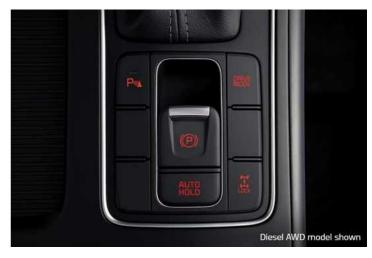

### Electronic Parking Brake with Hill Control

Conveniently operate the Electronic Parking Brake with a one-touch operation. After applying the brakes and coming to a standstill, the Auto Hold function will keep the brakes applied even after removing your foot from the brake pedal.