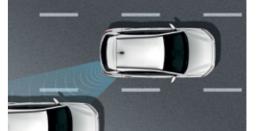

#### Blind-Spot Collision Warning (BCW)

When driving at a speed of 30km/h or higher, the BCW function will alert the driver to vehicles that enter the blind spot, including during lane changes.