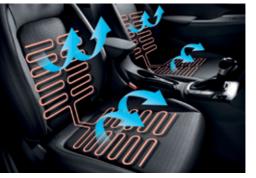

The Kona has far more room than you'd expect - from the generous cargo bay, to the 60/40 folding rear seats, you'll always have space when you need it.

It's well appointed too, with a premium interior that you can style to suit. We've added a heated steering wheel<sup>1</sup>, heated and air ventilated front seats², leather appointed³ upholstery and a range of stylish additions.