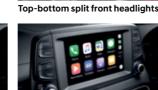

We've integrated Apple CarPlay™<sup>2</sup> and Android™ Auto<sup>3</sup> too, so you can use the 7" touchscreen display to safely play music, make calls or get directions to your next destination via the Maps App on your smartphone device.

You'll also find a wireless smartphone charging pad4 in the centre console, so you'll always be able to easily recharge without the need for cables.

7" touchscreen display with Apple CarPlay™2 and Android™ Auto<sup>3</sup> compatibility