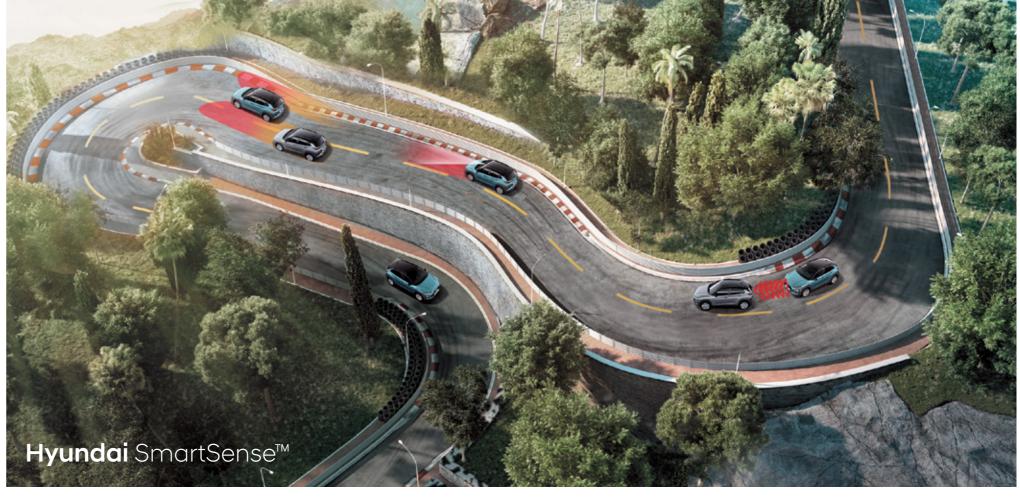

## Actively safe.

There are two things we take very seriously – fun, and safety.

The Kona is fun to drive, but it's comforting to know that no matter where life takes you, you're protected by some of the most comprehensive, modern safety features in existence today. From a rigid body made of high strength steel for all round protection, to 6 airbags and a rear view camera with rear parking sensors – everything we do is to help keep you out of harm's way.

Hyundai SmartSense<sup>™1</sup> is working to protect you too. Every feature in this suite of intelligent safety technologies has one thing in common – they've been developed to help you be alert to (and avoid) any dangers around you.

From alerting you to approaching objects and potential collisions, to helping you stay aware of what's happening in your blind spots, Hyundai SmartSense<sup>TM1</sup> provides peace of mind for you, and for us.