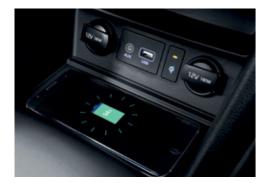

You'll also find a wireless smartphone charging pad4 in the centre console, so you'll always be able to easily recharge without the need for cables.

7" touchscreen display with Apple CarPlay™2 and Android™ Auto<sup>3</sup> compatibility