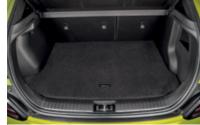

The Kona has far more room than you'd expect - from the generous cargo bay, to the 60/40 folding rear seats, you'll always have space when you need it.

It's well appointed too, with a premium interior that you can style to suit. We've added a heated steering wheel<sup>1</sup>, heated and air ventilated front seats², leather appointed³ upholstery and a range of stylish additions.