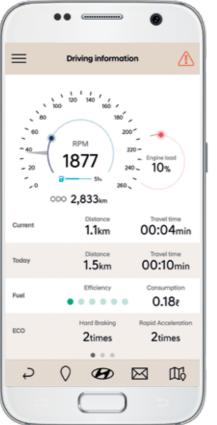

### Hyundai Auto Link.

Hyundai Auto Link is a smart phone app that lets you stay connected with your Kona.

It works by using a pre-installed module to connect your car's computer to your mobile phone via Bluetooth, keeping track of your driving habits, monitoring your car's health and providing analytical information so you can get the most out of your car.

#### Become a more economical driver.

- Tracks rapid acceleration, hard braking and fuel efficiency.
- Feeds back driving history and efficiency statistics on each trip.
- Compares your driving to other owners.

#### Help us care for your car.

- Provides vehicle health report and alerts you to any signs of faults.
- Linked to your myHyundai account.
- Remote monitoring of your Kona's health.
- Service information and online service bookings at your fingertips.
- Easy access to Hyundai Customer Care.