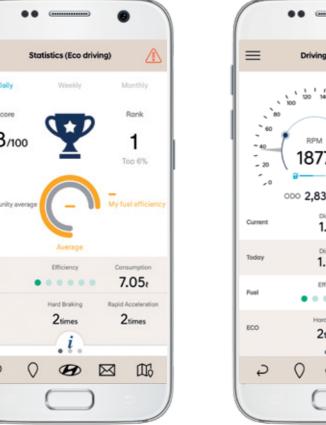

### Hyundai Auto Link.

Hyundai Auto Link is a smart phone app that lets you stay connected with your Kona.

It works by using a pre-installed module to connect your car's computer to your mobile phone via Bluetooth, keeping track of your driving habits, monitoring your car's health and providing analytical information so you can get the most out of your car.

#### Become a more economical driver.

- Tracks rapid acceleration, hard braking and fuel efficiency.
- Feeds back driving history and efficiency statistics on each trip.
- Compares your driving to other owners.

#### Help us care for your car.

- Provides vehicle health report and alerts you to any signs of faults.
- Linked to your myHyundai account.
- Remote monitoring of your Kona's health.
- Service information and online service bookings at your fingertips.
- Easy access to Hyundai Customer Care.