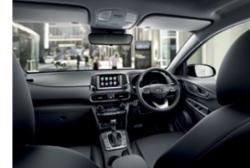

### Connect to the road, and your world.

With a host of advanced features, the Kona is designed for you to enjoy your love for technology whilst driving on the road.

A Head-Up Display<sup>1</sup> on the dashboard projects a virtual image of important data (like your speed) right in front of your eyes, so you never have to take them off the road.

We've integrated Apple CarPlay™<sup>2</sup> and Android™ Auto<sup>3</sup> too, so you can use the 7" touchscreen display to safely play music, make calls or get directions to your next destination via the Maps App on your smartphone device.

You'll also find a wireless smartphone charging pad4 in the centre console, so you'll always be able to easily recharge without the need for cables.

7" touchscreen display with Apple CarPlay™2 and Android™ Auto<sup>3</sup> compatibility

Push button start6

4.2" TFT colour supervision cluster5