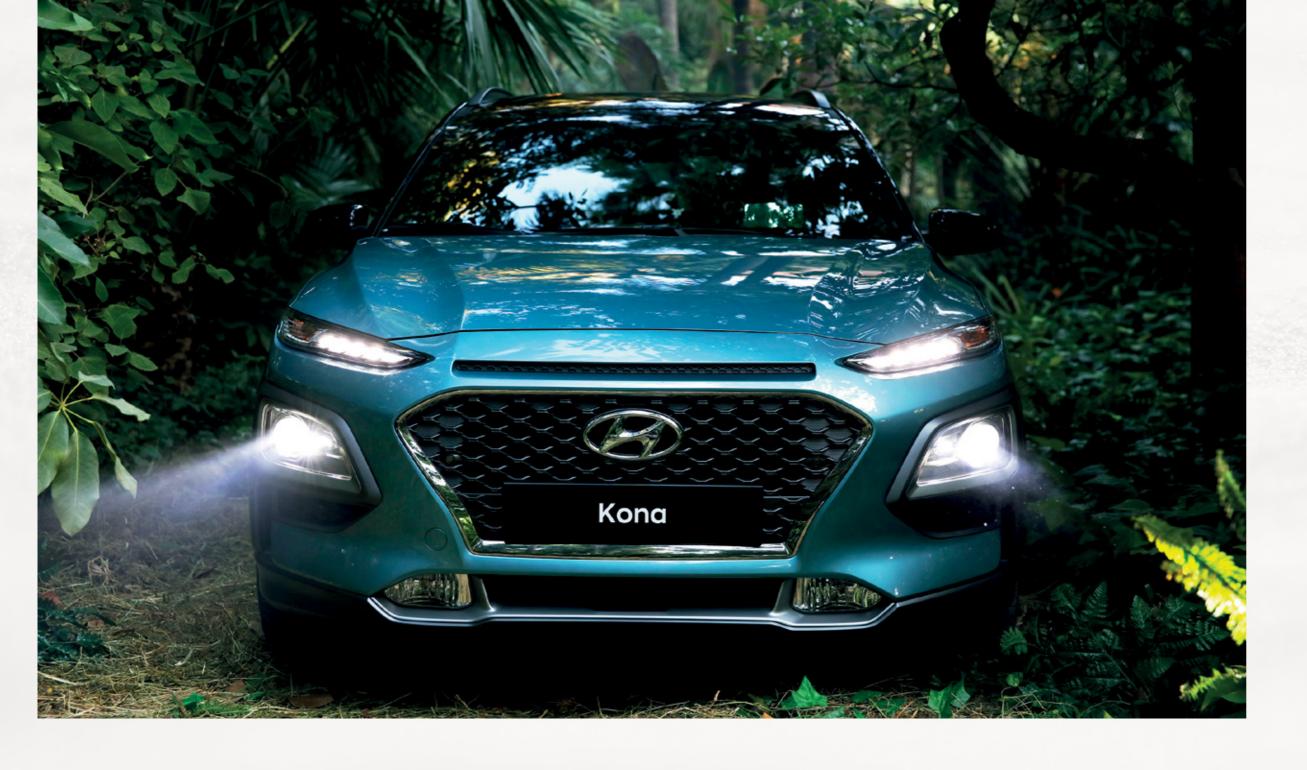

# Designed to be different.

The Kona is designed with independence and fun in mind.

Confident, vibrant, sporty and full of personality, its cascading front grille, slim LED daytime running lights, high contrast wrap around body cladding and wide stance is designed to make a statement wherever you go.

The Kona also features unique front and rear light architecture, with separated top and bottom lights stacked for extra impact.

The Kona doesn't simply allow you to express your personality, it encourages it – and with over 150 combinations<sup>1</sup>, that expression can be as unique as you are.