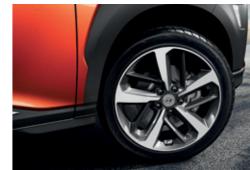

### Connect to the road, and your world.

With a host of advanced features, the Kona is designed for you to enjoy your love for technology whilst driving on the road.

A Head-Up Display<sup>1</sup> on the dashboard projects a virtual image of important data (like your speed) right in front of your eyes, so you never have to take them off the road.

We've integrated Apple CarPlay™<sup>2</sup> and Android™ Auto<sup>3</sup> too, so you can use the 7" touchscreen display to safely play music, make calls or get directions to your next destination via the Maps App on your smartphone device.

You'll also find a wireless smartphone charging pad4 in the centre console, so you'll always be able to easily recharge without the need for cables.

7" touchscreen display with Apple CarPlay™2 and Android™ Auto<sup>3</sup> compatibility

Push button start6

4.2" TFT colour supervision cluster5