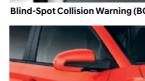

#### Blind-Spot Collision Warning (BCW)

When driving at a speed of 30km/h or higher, the BCW function will alert the driver to vehicles that enter the blind spot, including during lane changes.