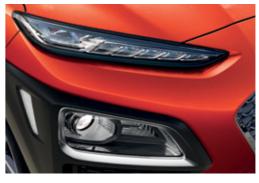

# Designed to be different.

The Kona is designed with independence and fun in mind.

Confident, vibrant, sporty and full of personality, its cascading front grille, slim LED daytime running lights, high contrast wrap around body cladding and wide stance is designed to make a statement wherever you go.

The Kona also features unique front and rear light architecture, with separated top and bottom lights stacked for extra impact.

The Kona doesn't simply allow you to express your personality, it encourages it – and with over 150 combinations<sup>1</sup>, that expression can be as unique as you are.