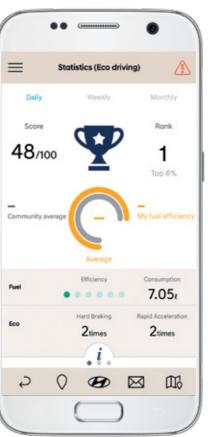

### Hyundai Auto Link.

Hyundai Auto Link is a smart phone app that lets you stay connected with your Kona.

It works by using a pre-installed module to connect your car's computer to your mobile phone via Bluetooth, keeping track of your driving habits, monitoring your car's health and providing analytical information so you can get the most out of your car.

#### Become a more economical driver.

- Tracks rapid acceleration, hard braking and fuel efficiency.
- Feeds back driving history and efficiency statistics on each trip.
- Compares your driving to other owners.

#### Help us care for your car.

- Provides vehicle health report and alerts you to any signs of faults.
- Linked to your myHyundai account.
- Remote monitoring of your Kona's health.
- Service information and online service bookings at your fingertips.
- Easy access to Hyundai Customer Care.