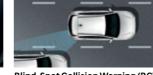

#### Blind-Spot Collision Warning (BCW)

When driving at a speed of 30km/h or higher, the BCW function will alert the driver to vehicles that enter the blind spot, including during lane changes.