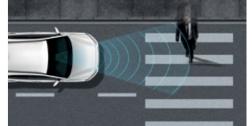

Hyundai SmartSense<sup>™1</sup> is working to protect you too. Every feature in this suite of intelligent safety technologies has one thing in common – they've been developed to help you be alert to (and avoid) any dangers around you.

From alerting you to approaching objects and potential collisions, to helping you stay aware of what's happening in your blind spots, Hyundai SmartSense<sup>TM1</sup> provides peace of mind for you, and for us.

#### Forward Collision-Avoidance Assist (FCA)

Combining radar and camera data, the FCA system autonomously activates the brakes when it detects dangerous and sudden braking by the car ahead, or movement of pedestrians on the road.