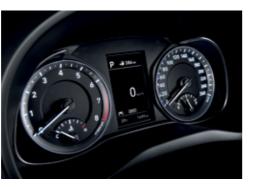

on the Active variants.
- Highlander variant shown.

### Connect to the road, and your world.

With a host of advanced features, the Kona is designed for you to enjoy your love for technology whilst driving on the road.

A Head-Up Display<sup>1</sup> on the dashboard projects a virtual image of important data (like your speed) right in front of your eyes, so you never have to take them off the road.

We've integrated Apple CarPlay™<sup>2</sup> and Android™ Auto<sup>3</sup> too, so you can use the 7" touchscreen display to safely play music, make calls or get directions to your next destination via the Maps App on your smartphone device.

You'll also find a wireless smartphone charging pad4 in the centre console, so you'll always be able to easily recharge without the need for cables.









7" touchscreen display with Apple CarPlay™2 and Android™ Auto<sup>3</sup> compatibility



Push button start6

4.2" TFT colour supervision cluster5







### Variants.

Life is about choice - so we've created four different Kona variants that will let you take to the road the way you want to.



1. Apple CarPlay™ functionality requires software update. Apple CarPlay™ requires iPhone® 5 or subsequent model (lightning cable) in order to operate. Apple® and iPhone® are registered trademarks of Apple Inc. 2. Android™ Auto: Requires a device with Android 5.0 operating system or subsequent version, and USB cable in order to operate. Android is a trademark of Google Inc. 3. Bluetooth® is a registered trademark of Bluetooth SIG, Inc. Please check your Bluetooth® device's capabilities to ensur