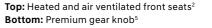

The Kona has far more room than you'd expect - from the generous cargo bay, to the 60/40 folding rear seats, you'll always have space when you need it.

It's well appointed too, with a premium interior that you can style to suit. We've added a heated steering wheel<sup>1</sup>, heated and air ventilated front seats², leather appointed³ upholstery and a range of stylish additions.

**Top:** Spacious interior<sup>5</sup> **Bottom:** Leather appointed<sup>3</sup> interior trim

- Heated steering wheel: Only available on the Highlander variant.
   Heated and air ventilated front seats: Only available on the Highlander variant.
- 3. Leather appointed may contain elements of genuine leather, polyurethane leather (leather substitute)
- or man-made materials, or a combination thereof. Not available on the Active variants.
- 4. Three accent trims: Acid yellow leather trim and red leather trim not available on the Active variants.
- Highlander variant shown.