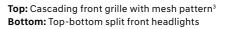

**Top:** LED rear combination lights<sup>2</sup> **Bottom:** Alloy wheels<sup>3</sup>

<sup>1.</sup> Combinations vary depending on exterior colour, interior trim, variant and engine.

<sup>2.</sup> LED rear combination lights: Only available on the Highlander variant.