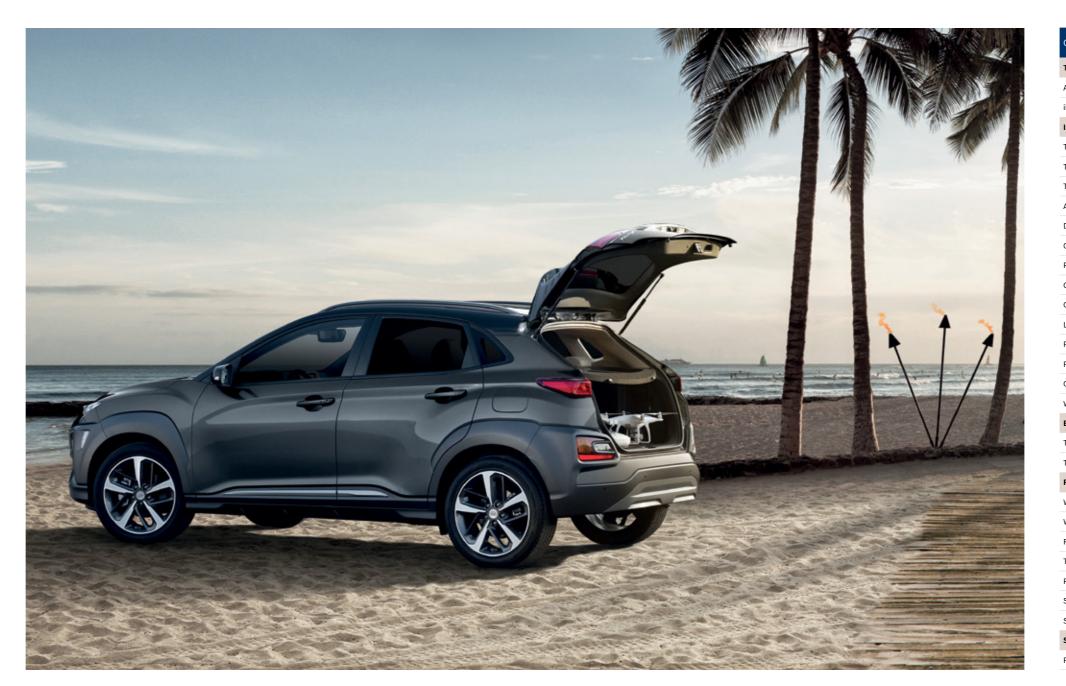

### Hyundai Auto Link.

Hyundai Auto Link is a smart phone app that lets you stay connected with your Kona.

It works by using a pre-installed module to connect your car's computer to your mobile phone via Bluetooth, keeping track of your driving habits, monitoring your car's health and providing analytical information so you can get the most out of your car.

The app is a free download for your iOS and Android device!

#### Become a more economical driver.

- Tracks rapid acceleration, hard braking and fuel efficiency.
- Feeds back driving history and efficiency statistics on each trip.
- Compares your driving to other owners.

#### Help us care for your car.

- Provides vehicle health report and alerts you to any signs of faults.
- Linked to your myHyundai account.
- Remote monitoring of your Kona's health.
- Service information and online service bookings at your fingertips.
- Easy access to Hyundai Customer Care.