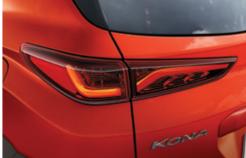

The Kona also features unique front and rear light architecture, with separated top and bottom lights stacked for extra impact.

The Kona doesn't simply allow you to express your personality, it encourages it – and with over 150 combinations<sup>1</sup>, that expression can be as unique as you are.

**Top:** LED rear combination lights<sup>2</sup> **Bottom:** Alloy wheels<sup>3</sup>

<sup>1.</sup> Combinations vary depending on exterior colour, interior trim, variant and engine.

<sup>2.</sup> LED rear combination lights: Only available on the Highlander variant.

Highlander variant shown.