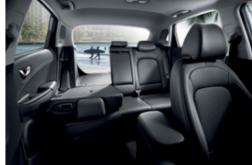

## Step inside.

They say it's what's on the inside that counts, and the Kona's interior counts for a lot - especially when it comes to space. It's a compact SUV, but sit inside and the Kona soon reveals its spacious self.

The Kona has far more room than you'd expect - from the generous cargo bay, to the 60/40 folding rear seats, you'll always have space when you need it.

It's well appointed too, with a premium interior that you can style to suit. We've added a heated steering wheel<sup>1</sup>, heated and air ventilated front seats², leather appointed³ upholstery and a range of stylish additions.

Three accent trims<sup>4</sup> (black leather<sup>3</sup>, acid yellow leather<sup>3</sup> trim and red leather<sup>3</sup> trim) provide a vibrant edge and unique detailing to the interior styling. Put them all together and you'll create an interior that's second to none.

**Top:** Spacious interior<sup>5</sup> **Bottom:** Leather appointed<sup>3</sup> interior trim

- Heated steering wheel: Only available on the Highlander variant.
   Heated and air ventilated front seats: Only available on the Highlander variant.
- 3. Leather appointed may contain elements of genuine leather, polyurethane leather (leather substitute)
- or man-made materials, or a combination thereof. Not available on the Active variants.
- 4. Three accent trims: Acid yellow leather trim and red leather trim not available on the Active variants.
- Highlander variant shown.