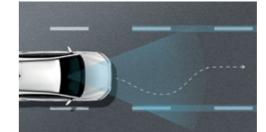

#### Lane Keeping Assist (LKA)

LKA provides steering intervention to assist the vehicle to stay in the centre of the lane. When the vehicle strays from the intended lane without indicators being activated, an audible and visual warning will be sounded.

#### Forward Collision-Avoidance Assist (FCA)

Combining radar and camera data, the FCA system autonomously activates the brakes when it detects dangerous and sudden braking by the car ahead, or movement of pedestrians on the road.