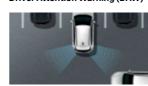

#### Driver Attention Warning (DAW)

A driver protection feature which helps monitor driving patterns in order to detect reckless or fatigued driving and prevent potential accidents. If the system detects inattentive driving patterns, an audible sound and message on the display panel will bring this to the driver's attention.