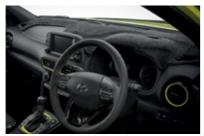

### Connect to the road, and your world.

With a host of advanced features, the Kona is designed for you to enjoy your love for technology whilst driving on the road.

A Head-Up Display<sup>1</sup> on the dashboard projects a virtual image of important data (like your speed) right in front of your eyes, so you never have to take them off the road.

We've integrated Apple CarPlay™<sup>2</sup> and Android™ Auto<sup>3</sup> too, so you can use the 7" touchscreen display to safely play music, make calls or get directions to your next destination via the Maps App on your smartphone device.

You'll also find a wireless smartphone charging pad4 in the centre console, so you'll always be able to easily recharge without the need for cables.

7" touchscreen display with Apple CarPlay™2 and Android™ Auto<sup>3</sup> compatibility

Push button start6

4.2" TFT colour supervision cluster5