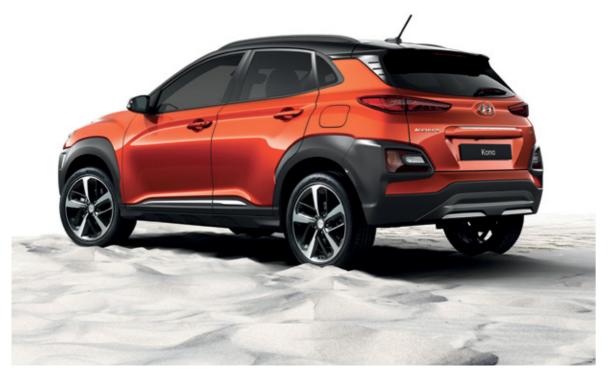

# Designed to be different.

The Kona is designed with independence and fun in mind.

Confident, vibrant, sporty and full of personality, its cascading front grille, slim LED daytime running lights, high contrast wrap around body cladding and wide stance is designed to make a statement wherever you go.

The Kona also features unique front and rear light architecture, with separated top and bottom lights stacked for extra impact.

The Kona doesn't simply allow you to express your personality, it encourages it – and with over 150 combinations<sup>1</sup>, that expression can be as unique as you are.

**Top:** LED rear combination lights<sup>2</sup> **Bottom:** Alloy wheels<sup>3</sup>

<sup>1.</sup> Combinations vary depending on exterior colour, interior trim, variant and engine.

<sup>2.</sup> LED rear combination lights: Only available on the Highlander variant.

Highlander variant shown.