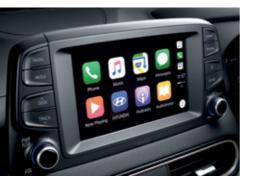

We've integrated Apple CarPlay™<sup>2</sup> and Android™ Auto<sup>3</sup> too, so you can use the 7" touchscreen display to safely play music, make calls or get directions to your next destination via the Maps App on your smartphone device.

You'll also find a wireless smartphone charging pad4 in the centre console, so you'll always be able to easily recharge without the need for cables.

7" touchscreen display with Apple CarPlay™2 and Android™ Auto<sup>3</sup> compatibility