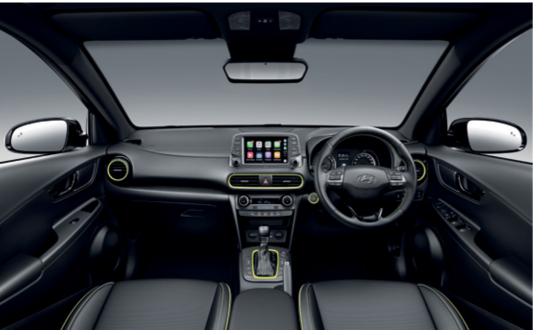

### Connect to the road, and your world.

With a host of advanced features, the Kona is designed for you to enjoy your love for technology whilst driving on the road.

A Head-Up Display<sup>1</sup> on the dashboard projects a virtual image of important data (like your speed) right in front of your eyes, so you never have to take them off the road.

We've integrated Apple CarPlay™<sup>2</sup> and Android™ Auto<sup>3</sup> too, so you can use the 7" touchscreen display to safely play music, make calls or get directions to your next destination via the Maps App on your smartphone device.

You'll also find a wireless smartphone charging pad4 in the centre console, so you'll always be able to easily recharge without the need for cables.

7" touchscreen display with Apple CarPlay™2 and Android™ Auto<sup>3</sup> compatibility

Push button start6

4.2" TFT colour supervision cluster5