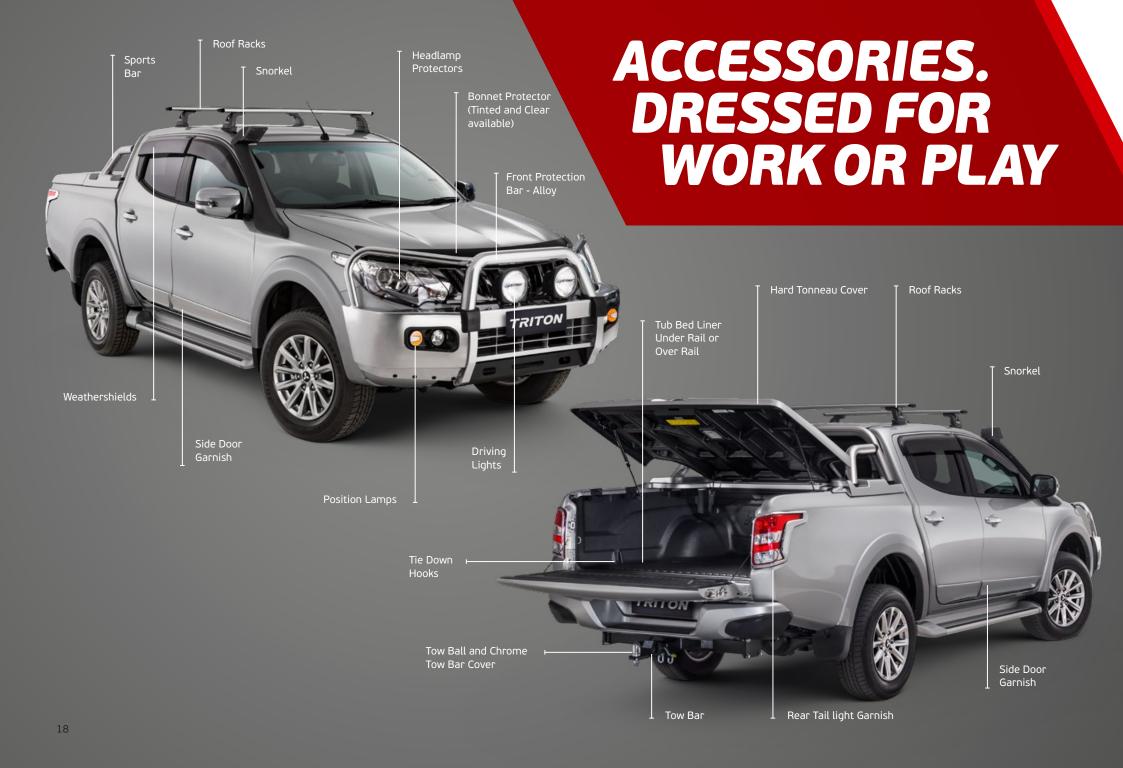

The cargo bed on Double Cab models provide ample load capacity with 1520mm length and 475mm depth. Featuring inner hooks and a rear gate with an easy to use single handle, the extra reinforcement in the construction of the spacious cargo bed makes it even more durable. In the cargo bed, the rear corners are specially reinforced to disperse the force of impact when your cargo shifts and prevent damage.

#### **BUILT TO TOW YOUR BIGGEST TOYS**

Double Cab 4x4 models have a 3.1 tonne braked towing capacity. With a Gross Combination Mass rating of 5.885 tonne and low kerb mass. 4x4 Single and Club Cab models have a 3 tonne braked towing capacity. Triton provides the perfect balance between towing capacity and vehicle payload to suit a range of towing requirements.