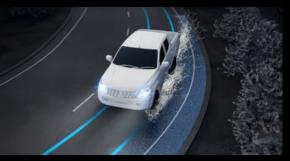

#### **ROBUST DESIGN AND HANDLING**

The Triton is built for maximum stability and traction. Its chassis contributes to solid handling and its body is aerodynamically designed for stable highway performance. Reliable 4WD traction combines with an advanced upfront double wishbone suspension and extra reinforcement in the rear frame to keep you in touch with surface conditions and help keep you in control.