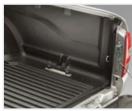

The cargo bed on Double Cab models provide ample load capacity with 1520mm length and 475mm depth. Featuring inner hooks and a rear gate with an easy to use single handle, the extra reinforcement in the construction of the spacious cargo bed makes it even more durable. In the cargo bed, the rear corners are specially reinforced to disperse the force of impact when your cargo shifts and prevent damage.