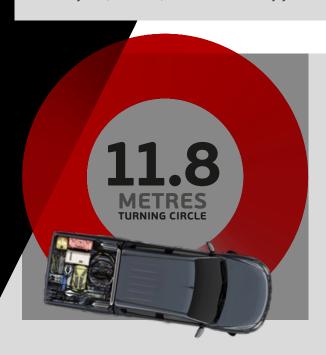

#### 11.8 METRES TURNING CIRCLE

Triton's J-line design enables exceptional manoeuvrability and fuel economy without compromising interior cabin or load space. The compact wheel-base delivers an outstanding turning circle of 11.8 metres making parking and negotiating tight spaces easy.