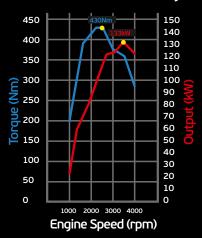

#### 2.4 LITRE MIVEC TURBO DIESEL ENGINE

At the core of Triton is this refined and super-responsive 2.4L DOHC MIVEC 16 valve common rail intercooled diesel engine. An aluminium cylinder block, and strong yet lightweight materials reduce weight, and with a compression ratio of 15.5:1, it's among the quietest and most efficient diesel engines on the market contributing to better torque and speed power across the whole rev range. In fact, we know it will exceed your expectations. Peak power is 133kW at 3500rpm, while torque is an impressive 430Nm at 2500rpm across both manual and automatic transmission models. The lightweight engine achieves low fuel consumption and CO<sub>2</sub> emissions measuring between 7.0 litres to 7.6 litres per 100kms<sup>a</sup> across the range, while also delivering outstanding power and performance.