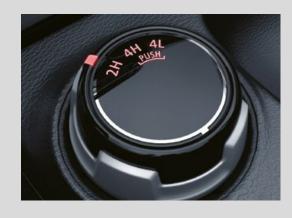

#### **EASY SELECT 4WD**

Easy Select 4WD on GLX and GLX+ models offer 2WD and 4WD High and Low Range. Both systems have an easy-to-operate four-wheel-drive selector dial that allows the driver to switch between 2WD and 4WD on the move at speeds under 100km/h.

#### **SUPER SELECT II 4WD**

Cutting edge four-wheel drive capability is synonymous with Mitsubishi, and the Triton is no exception. GLS and Exceed models are fitted with Mitsubishi's Super Select II 4WD system, which offers four driving modes: 2WD High Range, Full Time 4WD and High and Low Range 4WD with locked centre differential. For extreme and low traction surfaces including sand, thick mud, snow-covered or rocky ground.