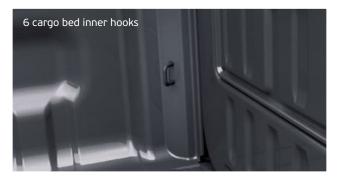

The cargo bed on Double Cab models provide ample load capacity with 1520mm length and 475mm depth. Featuring inner hooks and a rear gate with an easy to use single handle, the extra reinforcement in the construction of the spacious cargo bed makes it even more durable. In the cargo bed, the rear corners are specially reinforced to disperse the force of impact when your cargo shifts and prevent damage.