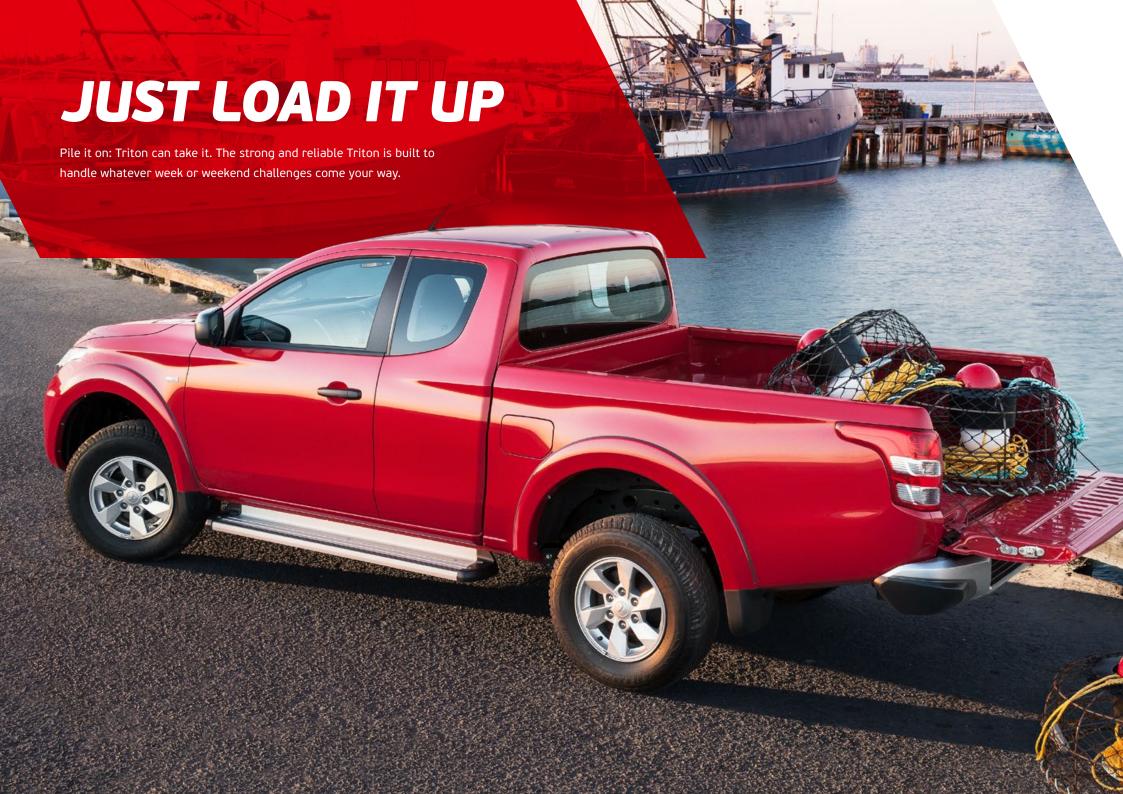

and towing capacity to get the job done. Triton's full-sized attitude and engine muscle comes in 4x2 and 4x4 Single Cab, Club Cab and Double Cab body styles, so there's a model for the farm, the building site, outback or around town. The Triton's dependable, durable design and toughness allows you to get the job done anytime, every time.

#### **BUILT TO TOW YOUR BIGGEST TOYS**

Double Cab 4x4 models have a 3.1 tonne braked towing capacity. With a Gross Combination Mass rating of 5.885 tonne and low kerb mass. 4x4 Single and Club Cab models have a 3 tonne braked towing capacity. Triton provides the perfect balance between towing capacity and vehicle payload to suit a range of towing requirements.

So whether you're towing the family fishing boat, equipment or trailer, the Triton has you covered.