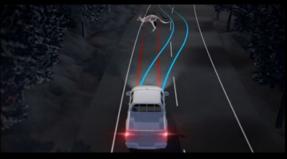

#### **Trailer Stability Assist**

To prevent 'trailer-swing' when towing at speed. Trailer Stability Assist controls individual wheel slip to stabilise the trailer. The system detects when the trailer is starting to oscillate and automatically warns drivers behind by flashing brake lights on both the car and trailer.