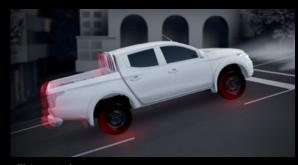

#### **ROBUST DESIGN AND HANDLING**

The Triton is built for maximum stability and traction. Its chassis contributes to solid handling and its body is aerodynamically designed for stable highway performance. Reliable 4WD traction combines with an advanced upfront double wishbone suspension and extra reinforcement in the rear frame to keep you in touch with surface conditions and help keep you in control.