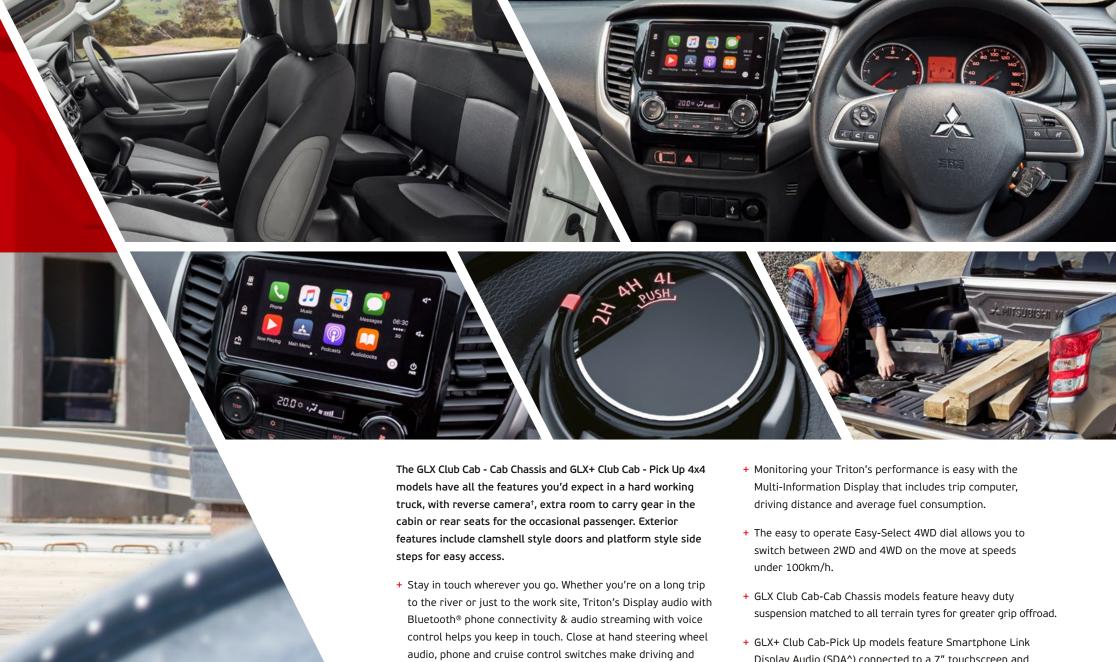

- working much easier.
- + Tilt and telescopic steering is standard across the range, enabling drivers to find their own ultimate driving position.
- Display Audio (SDA<sup>^</sup>) connected to a 7" touchscreen and style and convenience features including 16" alloy wheels, side steps, rear step bumper, piano black interior accents, automatic air conditioning and reversing camera.

while 4x4 models are available in diesel only.

- + Single Cab-Cab Chassis models feature heavy-duty suspension matched with all-terrain tyres on 4x4 models for greater grip offroad.
- + For extra peace-of-mind, all Triton models feature reverse camera<sup>†</sup>, speed sensing auto door lock and crash detection door unlocking for added safety.
- + Single Cab-Cab Chassis 4x4 models have Easy-Select 4WD which allows you to switch between 2WD and 4WD on the move at speeds under 100km/h with the touch of a dial.

- switches are also close at hand ensuring you remain safely focused on the road ahead.
- + Single Cab-Cab Chassis models also feature Mitsubishi's Multi-Information display where information such as trip computer and average fuel consumption are all within easy sight of the driver.
- + Tilt and telescopic steering is standard across the Triton range, allowing even the fussiest driver to find the most comfortable driving position to suit.