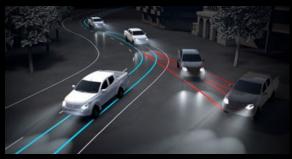

# MITEC

Mitsubishi Motors Intuitive Technology or MiTEC, is an integrated system^ of brilliant innovations in action, working in unison to guide and protect, alert and connect, even entertain. It thinks like you, reacts like you, before you even know it. MiTEC delivers unsurpassed safety and next generation features to the modern-day driver.

These significant safety features coupled with Mitsubishi's Reinforced Impact Safety Evolution (RISE) body have earned Triton the maximum ANCAP safety rating of 5 stars so you can rest assured you're driving one of the safest cars on the road.