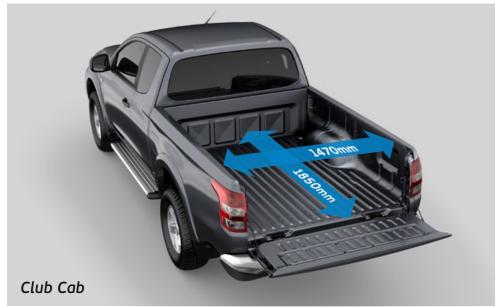

The cargo bed on Double Cab models provide ample load capacity with 1520mm length and 475mm depth. Featuring inner hooks and a rear gate with an easy to use single handle, the extra reinforcement in the construction of the spacious cargo bed makes it even more durable. In the cargo bed, the rear corners are specially reinforced to disperse the force of impact when your cargo shifts and prevent damage.