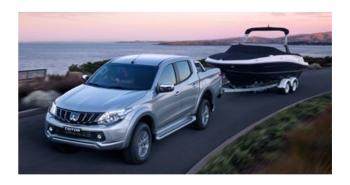

#### **BUILT TO TOW YOUR BIGGEST TOYS**

Double Cab 4x4 models have a 3.1 tonne braked towing capacity. With a Gross Combination Mass rating of 5.885 tonne and low kerb mass. 4x4 Single and Club Cab models have a 3 tonne braked towing capacity. Triton provides the perfect balance between towing capacity and vehicle payload to suit a range of towing requirements.

So whether you're towing the family fishing boat, equipment or trailer, the Triton has you covered.