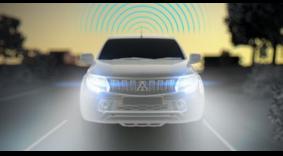

# MITEC

Mitsubishi Motors Intuitive Technology or MiTEC, is an integrated system^ of brilliant innovations in action, working in unison to guide and protect, alert and connect, even entertain. It thinks like you, reacts like you, before you even know it. MiTEC delivers unsurpassed safety and next generation features to the modern-day driver.

#### **Active Traction Control**

Mitsubishi's Active Traction Control helps maintain traction on most slippery or rugged surfaces. Active Traction Control automatically controls the engine output – so driving wheels are prevented from spinning. Sensing loss of traction in independent wheels it then applies braking force to that particular wheel and sends extra power and torque to other wheels with traction, to keep the vehicle moving and in control.