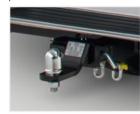

#### **BUILT TO TOW YOUR BIGGEST TOYS**

Double Cab 4x4 models have a 3.1 tonne braked towing capacity. With a Gross Combination Mass rating of 5.885 tonne and low kerb mass. 4x4 Single and Club Cab models have a 3 tonne braked towing capacity. Triton provides the perfect balance between towing capacity and vehicle payload to suit a range of towing requirements.

So whether you're towing the family fishing boat, equipment or trailer, the Triton has you covered.