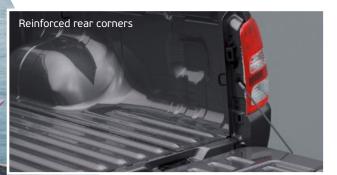

The cargo bed on Double Cab models provide ample load capacity with 1520mm length and 475mm depth. Featuring inner hooks and a rear gate with an easy to use single handle, the extra reinforcement in the construction of the spacious cargo bed makes it even more durable. In the cargo bed, the rear corners are specially reinforced to disperse the force of impact when your cargo shifts and prevent damage.