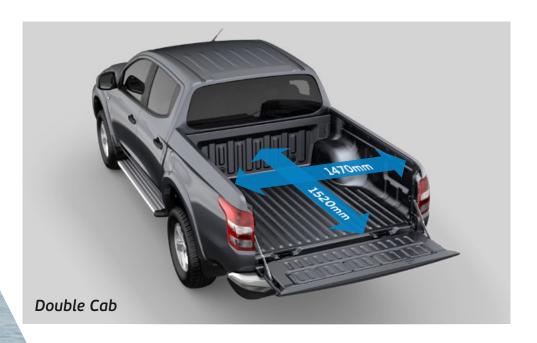

The cargo bed on Double Cab models provide ample load capacity with 1520mm length and 475mm depth. Featuring inner hooks and a rear gate with an easy to use single handle, the extra reinforcement in the construction of the spacious cargo bed makes it even more durable. In the cargo bed, the rear corners are specially reinforced to disperse the force of impact when your cargo shifts and prevent damage.