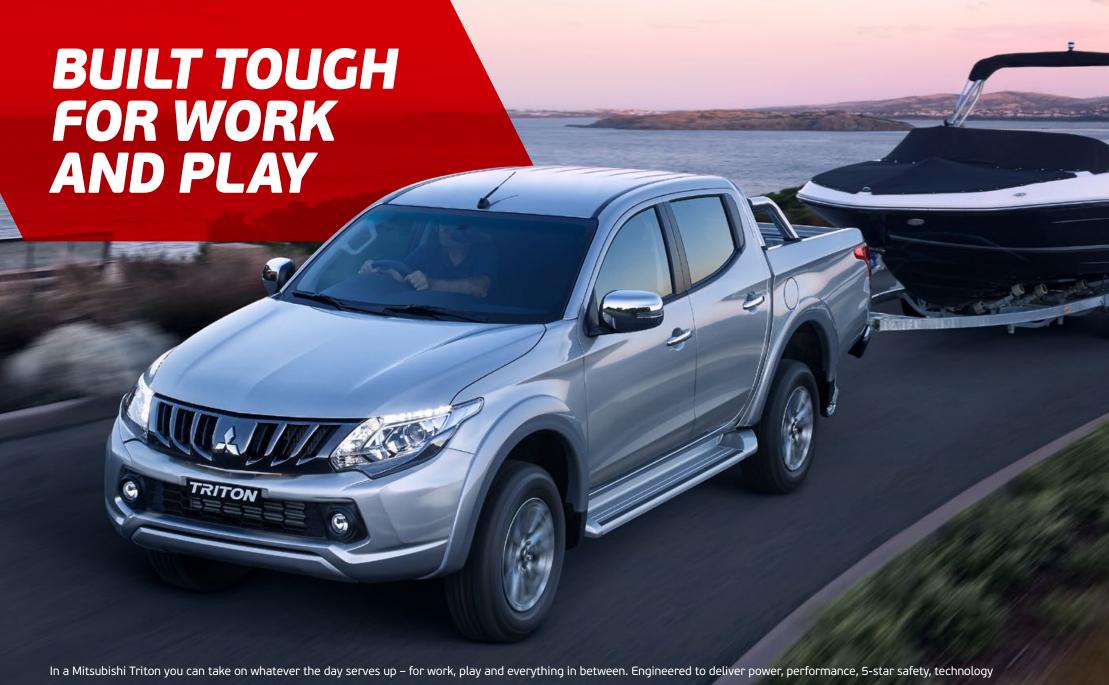

#### **BUILT TO TOW YOUR BIGGEST TOYS**

Double Cab 4x4 models have a 3.1 tonne braked towing capacity. With a Gross Combination Mass rating of 5.885 tonne and low kerb mass. 4x4 Single and Club Cab models have a 3 tonne braked towing capacity. Triton provides the perfect balance between towing capacity and vehicle payload to suit a range of towing requirements.

So whether you're towing the family fishing boat, equipment or trailer, the Triton has you covered.