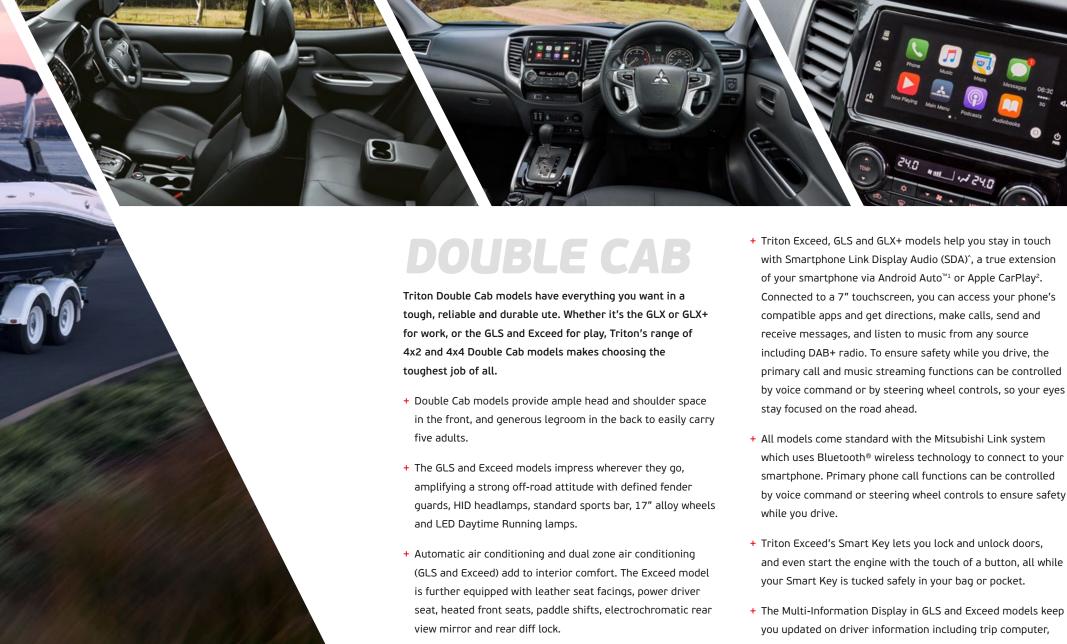

+ Cruise control and audio steering controls are also on hand to ensure the drive is just as relaxing as it is rewarding.

- + Triton Exceed's Smart Key lets you lock and unlock doors, and even start the engine with the touch of a button, all while
- + The Multi-Information Display in GLS and Exceed models keep you updated on driver information including trip computer, outside temperature, driving distance and fuel consumption.

\*Smartphone Link Display Audio (SDA) supports Android 5.0 or higher/iOS 8.0 or higher for use with Android Auto / Apple CarPlay. Smartphone Link Display Audio will not operate in areas with no service signal and may not operate in supported areas where the signal is weak. Users are responsible for all charges incurred using smartphones and iPhones to connect to Android Auto and CarPlay respectively. Some functions may not be available for use depending on the user's location. Only compatible Apps can be used. 1. Android and Android Auto are trademarks of Google Inc. 2. Apple CarPlay and iPhone, are trademarks of Apple Inc., registered in the US and other countries.

- working much easier.
- + Tilt and telescopic steering is standard across the range, enabling drivers to find their own ultimate driving position.
- Display Audio (SDA<sup>^</sup>) connected to a 7" touchscreen and style and convenience features including 16" alloy wheels, side steps, rear step bumper, piano black interior accents, automatic air conditioning and reversing camera.