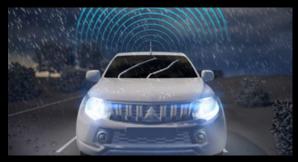

# MITEC

Mitsubishi Motors Intuitive Technology or MiTEC, is an integrated system^ of brilliant innovations in action, working in unison to guide and protect, alert and connect, even entertain. It thinks like you, reacts like you, before you even know it. MiTEC delivers unsurpassed safety and next generation features to the modern-day driver.

These significant safety features coupled with Mitsubishi's Reinforced Impact Safety Evolution (RISE) body have earned Triton the maximum ANCAP safety rating of 5 stars so you can rest assured you're driving one of the safest cars on the road.