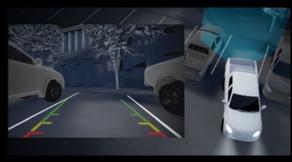

#### Reverse Camera#

When reverse gear is engaged, the reverse camera image appears automatically on the audio system display, supplementing the driver's field of view.