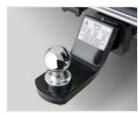

#### **BUILT TO TOW YOUR BIGGEST TOYS**

Double Cab 4x4 models have a 3.1 tonne braked towing capacity. With a Gross Combination Mass rating of 5.885 tonne and low kerb mass. 4x4 Single and Club Cab models have a 3 tonne braked towing capacity. Triton provides the perfect balance between towing capacity and vehicle payload to suit a range of towing requirements.

So whether you're towing the family fishing boat, equipment or trailer, the Triton has you covered.