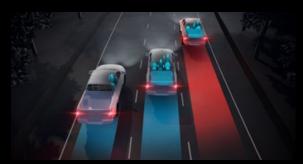

#### **Trailer Stability Assist**

To prevent 'trailer-swing' when towing at speed. Trailer Stability Assist controls individual wheel slip to stabilise the trailer. The system detects when the trailer is starting to oscillate and automatically warns drivers behind by flashing brake lights on both the car and trailer.