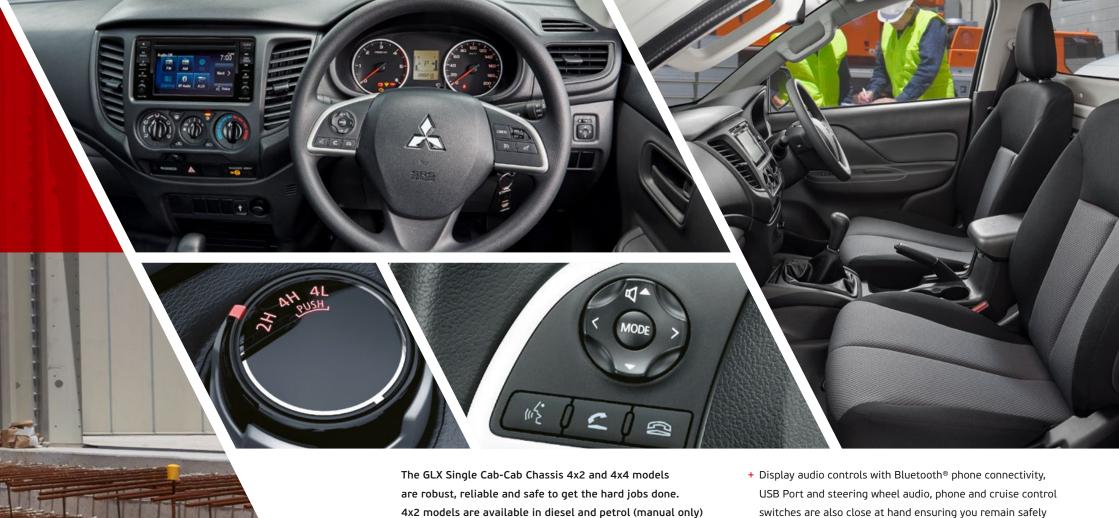

while 4x4 models are available in diesel only.

- + Single Cab-Cab Chassis models feature heavy-duty suspension matched with all-terrain tyres on 4x4 models for greater grip offroad.
- + For extra peace-of-mind, all Triton models feature reverse camera<sup>†</sup>, speed sensing auto door lock and crash detection door unlocking for added safety.
- + Single Cab-Cab Chassis 4x4 models have Easy-Select 4WD which allows you to switch between 2WD and 4WD on the move at speeds under 100km/h with the touch of a dial.

- switches are also close at hand ensuring you remain safely focused on the road ahead.
- + Single Cab-Cab Chassis models also feature Mitsubishi's Multi-Information display where information such as trip computer and average fuel consumption are all within easy sight of the driver.
- + Tilt and telescopic steering is standard across the Triton range, allowing even the fussiest driver to find the most comfortable driving position to suit.