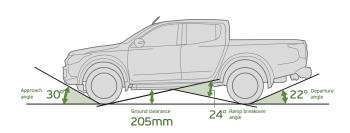

#### **KEY SPECIFICATIONS**

|                                                   |                          | 4x2                                                  |                                  |                                                                              |                             |                | 4x                          | 4                      |                                  |                |                   |  |  |  |  |
|---------------------------------------------------|--------------------------|------------------------------------------------------|----------------------------------|------------------------------------------------------------------------------|-----------------------------|----------------|-----------------------------|------------------------|----------------------------------|----------------|-------------------|--|--|--|--|
|                                                   | GLX SINGLE CAB           |                                                      | GLX DOUBLE CAB PICK              | GLX SINGLE CAB                                                               | GLX CLUB CAB                | GLX+ CLUB CAB  | GLX DOUBLE CAB CAB          | GLX DOUBLE CAB         | GLX+ DOUBLE CAB                  | GLS DOUBLE CAB | EXCEED DOUBLE CAR |  |  |  |  |
|                                                   | CAB CHASSIS (PETROL)     | CAB CHASSIS (DIESEL)  MAN/AUTO                       | UP (DIESEL)                      | CAB CHASSIS                                                                  | CAB CHASSIS                 | PICK UP        | CHASSIS                     | PICK UP                | PICK UP                          | PICK UP        | PICK UP           |  |  |  |  |
| <b>5</b>                                          |                          |                                                      |                                  | MAN/AUTO                                                                     | MAN/AUTO                    | AUTO           | MAN/AUTO                    | MAN/AUTO               | MAN/AUTO                         | MAN/AUTO       | AUTO              |  |  |  |  |
| Engine                                            | 2.4cyl SOHC MPI Petrol   | 2.4L 4cyl DOHC MIVEC                                 | Intercooled turbo diesel         | 2.4L 4cyl DOHC MIVEC intercooled turbo diesel                                |                             |                |                             |                        |                                  |                |                   |  |  |  |  |
| Displacement (cc)                                 | 2351                     |                                                      |                                  | 2442                                                                         |                             |                |                             |                        |                                  |                |                   |  |  |  |  |
| Bore x Stroke (mm)                                | 86.5 x 100.0             | 86.0 x                                               |                                  | 86.0 x 105.1                                                                 |                             |                |                             |                        |                                  |                |                   |  |  |  |  |
| Max. Power (kW @ rpm)                             | 94 @ 5250                | 133 @                                                |                                  | 133 @ 3500                                                                   |                             |                |                             |                        |                                  |                |                   |  |  |  |  |
| Max. Torque (Nm @ rpm)                            | 194 @ 4000               |                                                      | 2500                             |                                                                              |                             |                | 430 @<br>75                 | 430 @ 2500             |                                  |                |                   |  |  |  |  |
| Fuel tank capacity (L)                            |                          | 75                                                   |                                  |                                                                              |                             |                |                             |                        |                                  |                |                   |  |  |  |  |
| Fuel consumption<br>(ADR 81/02 litres per 100km)* | 10.9                     | 7.0 / 7.3                                            | 7.5                              | 7.1 / 7.5                                                                    | 7.1/7.5 7.2/7.6 7.6 7.2/7.6 |                |                             |                        |                                  | 7.6            |                   |  |  |  |  |
| CO <sup>2</sup> - g/km                            | 254                      | 185 / 193                                            | 197                              | 188 / 197 191 / 201 201                                                      |                             |                |                             |                        | 191 / 201                        |                |                   |  |  |  |  |
| Transmission                                      | 5-speed manual           | 6-speed manual /<br>5-speed auto with<br>Sports Mode | 5-speed auto with<br>Sports Mode | 6-speed manual / 5-speed auto with Sports Mode 5-speed auto with Sports Mode |                             |                |                             | 6-speed manual / 5-spe | 5-speed auto with<br>Sports Mode |                |                   |  |  |  |  |
| Transmission 4WD System                           | -                        | -                                                    | -                                |                                                                              |                             | EASY SE        | ELECT 4WD                   |                        |                                  | SUPER SE       | LECT II 4WD       |  |  |  |  |
| 4WD Transfer Box - High / Low ratio               | -                        | -                                                    | -                                |                                                                              |                             |                | 1.000 /                     | 2.566                  |                                  |                |                   |  |  |  |  |
| Suspension                                        |                          |                                                      |                                  |                                                                              |                             |                |                             |                        |                                  |                |                   |  |  |  |  |
| Front                                             | Wish bor                 | ne with coil spring & stabi                          | iliser bar                       |                                                                              |                             |                | Wish bone with coli sp      | ring & stabiliser bar  |                                  |                |                   |  |  |  |  |
| Rear Leaf Spring                                  |                          | y Duty                                               | Standard                         | Heavy                                                                        | / Duty                      | Standard       | Heavy Duty                  |                        | Star                             | ndard          |                   |  |  |  |  |
| Brakes                                            |                          |                                                      |                                  |                                                                              |                             |                |                             |                        |                                  |                |                   |  |  |  |  |
| Front / Rear brakes                               | 16" \                    | ventilated disc / 11.6" LT                           | drum                             |                                                                              |                             |                | 16" ventilated disc         | : / 11.6" LT drum      |                                  |                |                   |  |  |  |  |
| Wheels                                            |                          |                                                      |                                  |                                                                              |                             |                |                             |                        |                                  |                |                   |  |  |  |  |
| Tyre size                                         | 205R16C 8P               | PR 110/108R                                          | 245/70R16 111S RF                |                                                                              |                             | 245/70R16 1115 | S RF (ALL TERRAIN)          |                        |                                  | 245/65         | R17 111S          |  |  |  |  |
| Wheel type                                        |                          | ilver Steel                                          | 16" x 7" Silver Steel            | 16" x 7" S                                                                   | ilver Steel                 | 16" x 7" alloy | 16" x 7" Si                 | ver Steel              | 16" x 7" alloy                   | 17" x 7.5"     | 17" x 7.5"        |  |  |  |  |
|                                                   | 10 x 0 3                 |                                                      | 10 X7 Silver Steet               | 10 17 3                                                                      | itver steet                 | 10 x7 uttoy    | 10 x / 31                   |                        | 10 X7 ditoy                      | 12 spoke alloy | diamond alloy     |  |  |  |  |
| Turning Circle - kerb to kerb (m)                 | 27                       | 11.8                                                 | 2810                             |                                                                              |                             |                | 290                         |                        |                                  |                |                   |  |  |  |  |
| Gross vehicle mass (kg)                           | 1420                     | 1555 / 1555                                          | 1820                             | 1665 / 1665                                                                  | 1765 / 1765                 | 1890           | 1795 / 1795                 | 1920/ 1920             | 1915 / 1915                      | 1935 / 1935    | 1950              |  |  |  |  |
| Kerb mass (kg)                                    |                          | 5130                                                 |                                  | 1005 / 1005                                                                  |                             | 1890           | 1/95 / 1/95                 | 1920/ 1920             |                                  | 1935 / 1935    | 1950              |  |  |  |  |
| Gross combination mass (kg)                       | 4435                     | 1165 / 1165                                          | 5705<br>990                      | 1005 / 1005                                                                  | 5785<br>1135 / 1135         | 1010           | 1105 / 1105                 |                        | 5885                             | 965 / 965      | 950               |  |  |  |  |
| Max. payload (kg)                                 | 1300                     |                                                      | 990                              | 1235 / 1235                                                                  | 1135 / 1135                 | 1010           |                             | 980                    | 985 / 985                        | 905 / 905      | 950               |  |  |  |  |
| Max. front axle load (kg)                         |                          | 1260                                                 |                                  |                                                                              |                             |                | 126                         |                        |                                  |                |                   |  |  |  |  |
| Max. rear axle load (kg)                          |                          | 1840                                                 |                                  | 1840                                                                         |                             |                |                             |                        |                                  |                |                   |  |  |  |  |
| Max. towing capacity with trailer brakes (kg)     | 1800                     | 2500                                                 | 3000                             |                                                                              | 3000                        |                | 3100                        |                        |                                  |                |                   |  |  |  |  |
| Max. towing capacity without trailer brakes (kg)  |                          | 750                                                  |                                  |                                                                              |                             |                | 75                          | 0                      |                                  |                |                   |  |  |  |  |
| Max. towball download (kg)                        | 180                      | 250                                                  | 300                              |                                                                              | 300                         |                |                             |                        | 310                              |                |                   |  |  |  |  |
| Exterior                                          |                          |                                                      |                                  |                                                                              |                             |                |                             |                        |                                  |                |                   |  |  |  |  |
| Overall length with wellside (mm)                 | · ·                      | on tray fitted                                       | 5280                             | Dependent on tray fitted                                                     |                             | 5270           | Dependent on<br>tray fitted | tray fitted 5200       |                                  | 280            |                   |  |  |  |  |
| Overall width (mm)                                | 17                       |                                                      | 1815                             |                                                                              |                             |                | 1815                        |                        |                                  |                |                   |  |  |  |  |
| Overall height (mm)                               | 17                       | 65                                                   | 1780                             | 1770                                                                         |                             | 1780           |                             |                        |                                  |                |                   |  |  |  |  |
| Wheelbase (mm)                                    |                          | 3000                                                 |                                  | 3000                                                                         |                             |                |                             |                        |                                  |                |                   |  |  |  |  |
| Track front & rear - (mm)                         |                          | 1520 / 1515                                          |                                  |                                                                              |                             |                | 1520 /                      | 1515                   |                                  |                |                   |  |  |  |  |
| Ground clearance - (mm)                           | 20                       | 00                                                   | 205                              |                                                                              |                             |                | 20                          | 5                      |                                  |                |                   |  |  |  |  |
| Approach angle - degree                           |                          | 30                                                   |                                  |                                                                              |                             |                | 30                          | )                      |                                  |                |                   |  |  |  |  |
| Ramp breakover angle - degree                     |                          | 24                                                   |                                  |                                                                              |                             |                | Dependent on                | ı                      |                                  |                |                   |  |  |  |  |
| Departure angle - degree                          | Dependent of             | on tray fitted                                       | 22                               | Dependent of                                                                 | on tray fitted              | 22             | tray fitted                 |                        | 2                                | 22             |                   |  |  |  |  |
| Interior                                          |                          |                                                      |                                  |                                                                              |                             |                |                             |                        |                                  |                |                   |  |  |  |  |
| Front leg room - (mm) (SAE)                       |                          | 1067                                                 |                                  |                                                                              |                             |                | 106                         | 57                     |                                  |                |                   |  |  |  |  |
| 2nd row leg room (mm) (SAE)                       |                          | •                                                    | 860                              | -                                                                            | 7                           | 725            |                             |                        | 860                              |                |                   |  |  |  |  |
| Front head room (mm) (SAE)                        |                          | 30                                                   | 1020                             | 1030                                                                         |                             |                |                             | 1020                   |                                  |                |                   |  |  |  |  |
| 2nd row head room (mm) (SAE)                      | •                        | -                                                    | 970                              | -                                                                            | 9                           | 924            |                             |                        | 970                              |                |                   |  |  |  |  |
| Front shoulder room (mm) (SAE)                    |                          | 1430                                                 |                                  |                                                                              |                             |                | 143                         | 30                     |                                  |                |                   |  |  |  |  |
| 2nd row shoulder room (mm) (SAE)                  | •                        | -                                                    | 1390                             | •                                                                            | 13                          | 368            |                             |                        | 1390                             |                |                   |  |  |  |  |
| Rear Body Features & Dimensions                   |                          |                                                      |                                  |                                                                              |                             |                |                             |                        |                                  |                |                   |  |  |  |  |
| Rear body interior length (mm)                    |                          |                                                      | 1520                             |                                                                              |                             | 1850           |                             |                        |                                  | 520            |                   |  |  |  |  |
| Rear body interior width (mm)                     | Dependent on tray fitted |                                                      | 1470                             | Dependent on tray fitted                                                     |                             | 1470           | Dependent on                |                        |                                  | 170            |                   |  |  |  |  |
| Between wheel arches (mm)                         |                          |                                                      | 1085                             |                                                                              |                             | 1085           | tray fitted                 |                        |                                  | 085            |                   |  |  |  |  |
| Rear body interior height (mm)                    |                          |                                                      | 475                              |                                                                              |                             | 475            |                             |                        |                                  | 75             |                   |  |  |  |  |
| Rear body floor height from ground (mm)           |                          |                                                      | 850                              |                                                                              |                             | 850            |                             |                        | 8                                | 50             |                   |  |  |  |  |