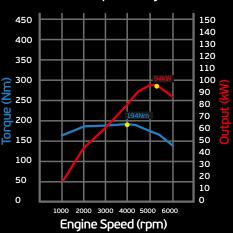

## 2.4 LITRE PETROL ENGINE WITH 5-SPEED MANUAL TRANSMISSION

The Triton GLX Single Cab 4x2 model is available with a 2.4-litre 4-cylinder multi-point fuel injection petrol engine. Coupled with a 5-speed manual transmission, this model provides the right balance between driving performance and fuel economy.