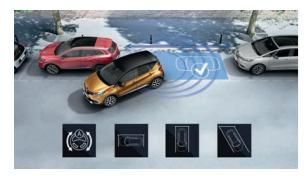

# The best of the city

Renault Captur has its eyes on everything: it weighs up parking spaces before helping you park\*, warns you about potential hazards to help you brake in time in an emergency and observes everything that goes on around you. Captur: stay in control of your adventures!

\*Easy Park Assist: Standard on Intens. Not available on Zen.

#### Parking Aids

 Side parking sensors Front parking sensors Easy Park Assist