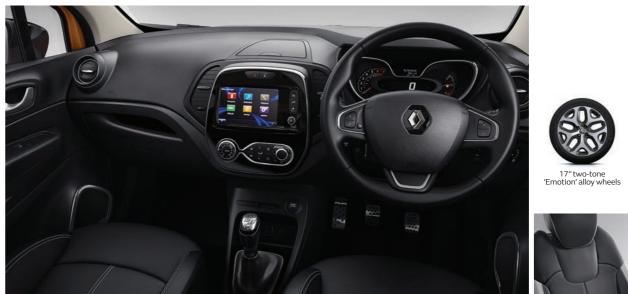

# A smart interior

Captur Intens has everything you need to feel good. Place your hands on the full-grain leather\* steering wheel, enjoy the new comfort of the more supportive seats, rest your arm on the central armrest or take advantage of the LED courtesy lighting, featuring reading lights. All around you, the colours are understated and elegant, the chrome trim both discrete and attractive. The BOSE® premium sound system^ gives you an exceptional listening experience with its seven high-definition speakers. Let it take you away.

# Touch & explore

Renault Captur offers you two fully touch-sensitive multimedia systems: Media Nav Evolution\* and R-LINK Evolution^.

Media Nav Evolution\*

With its 7" touchscreen, intuitive voice control\*\* and steering wheel-mounted controls, Renault R-LINK Evolution^ lets you access innovative, practical features, including TomTom navigation, multimedia, a telephone system and vehicle data.

#### Exterior Styling

- Front and rear door sill plates
- Front and rear faux skid plates
- Chrome front grille and boot lid strips
- Extra tinted rear windows and tailgate
- 17" Two-tone 'Emotion' alloy wheels
- Fixed panoramic sunroof
- Roof shade cover