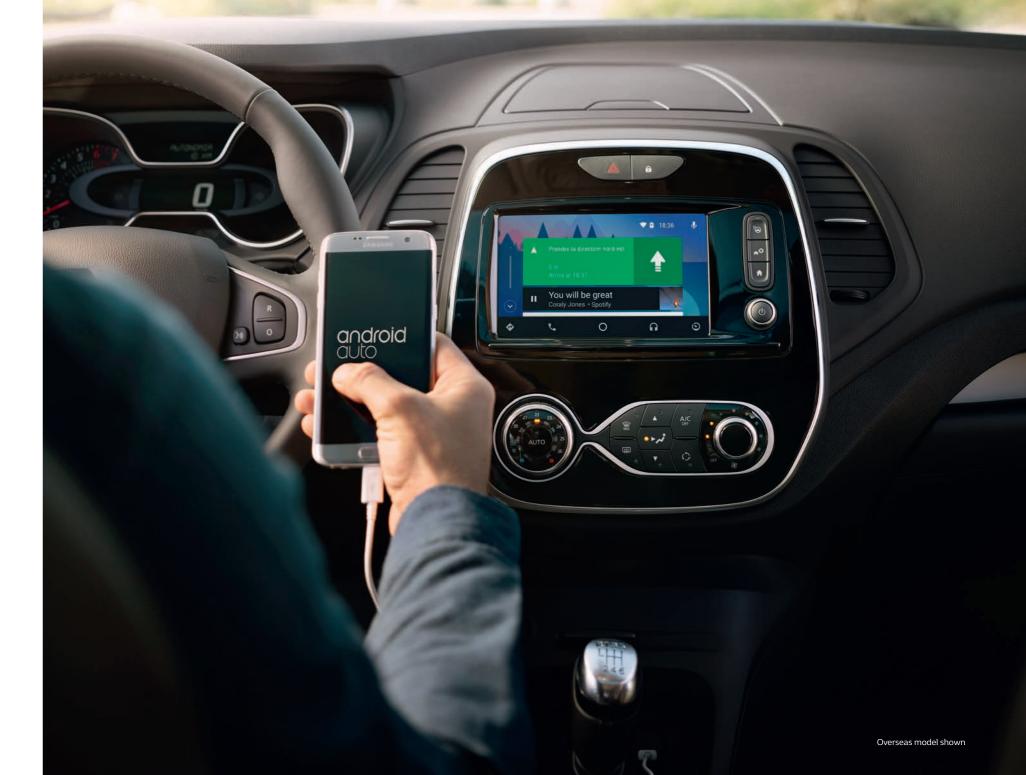

#### Entertainment

• Arkamys 3D sound system with Digital, AM/FM, MP3, AUX, USB, and fingertip controls • R-LINK Enhanced satellite navigation system with 7" touchscreen Android Auto

Overseas model shown Fixed dark charcoal leather seats