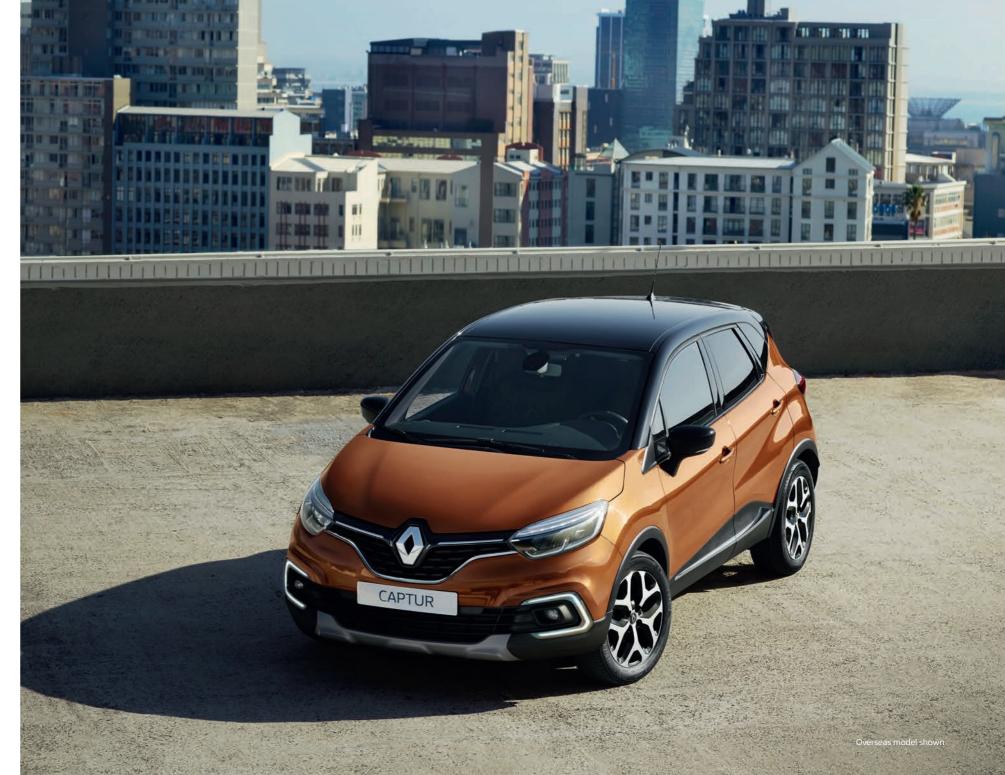

# Urban adventure

Start celebrating, city people: Renault Captur, the popular crossover, has had a makeover. With its new colours, redesigned grille with finely-chromed edging and fixed panoramic sunroof\*, Renault Captur is geared toward urban adventurers like never before. Its Pure Vision LED headlights\* and its C-shaped daytime running lights show its assertive, determined character.