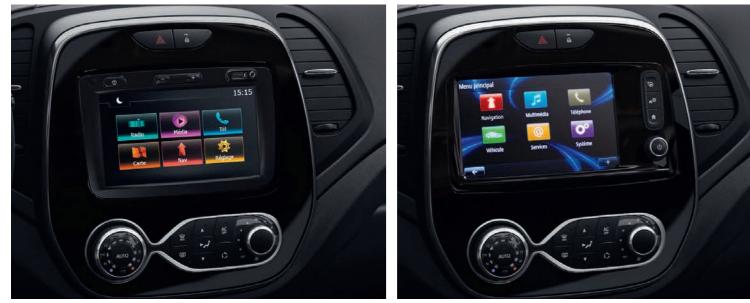

# Touch & explore

Renault Captur offers you two fully touch-sensitive multimedia systems: Media Nav Evolution\* and R-LINK Evolution^.

Media Nav Evolution\*

With its 7" touchscreen, intuitive voice control\*\* and steering wheel-mounted controls, Renault R-LINK Evolution^ lets you access innovative, practical features, including TomTom navigation, multimedia, a telephone system and vehicle data.

\* Standard on Zen. Not available on Intens. \*\* Voice control uses Bluetooth® capability. Bluetooth® compatibility may vary depending on phone. ^ Standard on Intens. Not available on Zen.