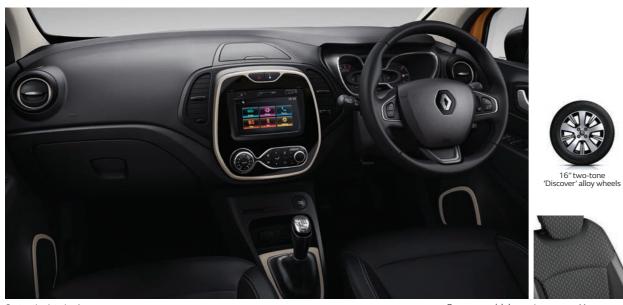

# A smart interior

Captur Intens has everything you need to feel good. Place your hands on the full-grain leather\* steering wheel, enjoy the new comfort of the more supportive seats, rest your arm on the central armrest or take advantage of the LED courtesy lighting, featuring reading lights. All around you, the colours are understated and elegant, the chrome trim both discrete and attractive. The BOSE® premium sound system^ gives you an exceptional listening experience with its seven high-definition speakers. Let it take you away.

# Touch & explore

Renault Captur offers you two fully touch-sensitive multimedia systems: Media Nav Evolution\* and R-LINK Evolution^.

Media Nav Evolution\*

With its 7" touchscreen, intuitive voice control\*\* and steering wheel-mounted controls, Renault R-LINK Evolution^ lets you access innovative, practical features, including TomTom navigation, multimedia, a telephone system and vehicle data.

#### Exterior Styling

- Two-tone body colour
- Rear spoiler
- Chrome exterior highlights front grille and side sill protectors
- Electric adjustable folding heated door mirrors
- Lower door protector dark charcoal
- Body coloured door handles
- 16" Two-tone 'Discover' alloy wheels
- Temporary spare wheel