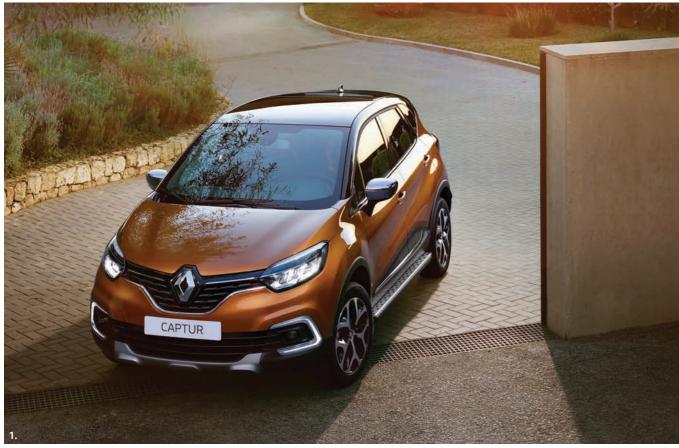

# Urban adventure

Start celebrating, city people: Renault Captur, the popular crossover, has had a makeover. With its new colours, redesigned grille with finely-chromed edging and fixed panoramic sunroof\*, Renault Captur is geared toward urban adventurers like never before. Its Pure Vision LED headlights\* and its C-shaped daytime running lights show its assertive, determined character.

# Rediscover the city

Tackle the urban landscape and experience the feeling of dominating the streets and avenues. Thanks to its raised ground clearance, skid plates built into the front and rear bumpers and fixed panoramic sunroof\*, you can explore everyday urban life from all angles. Settle into a welcoming, colourful and innovative interior, where all your senses will be primed to capture the joys of city life.