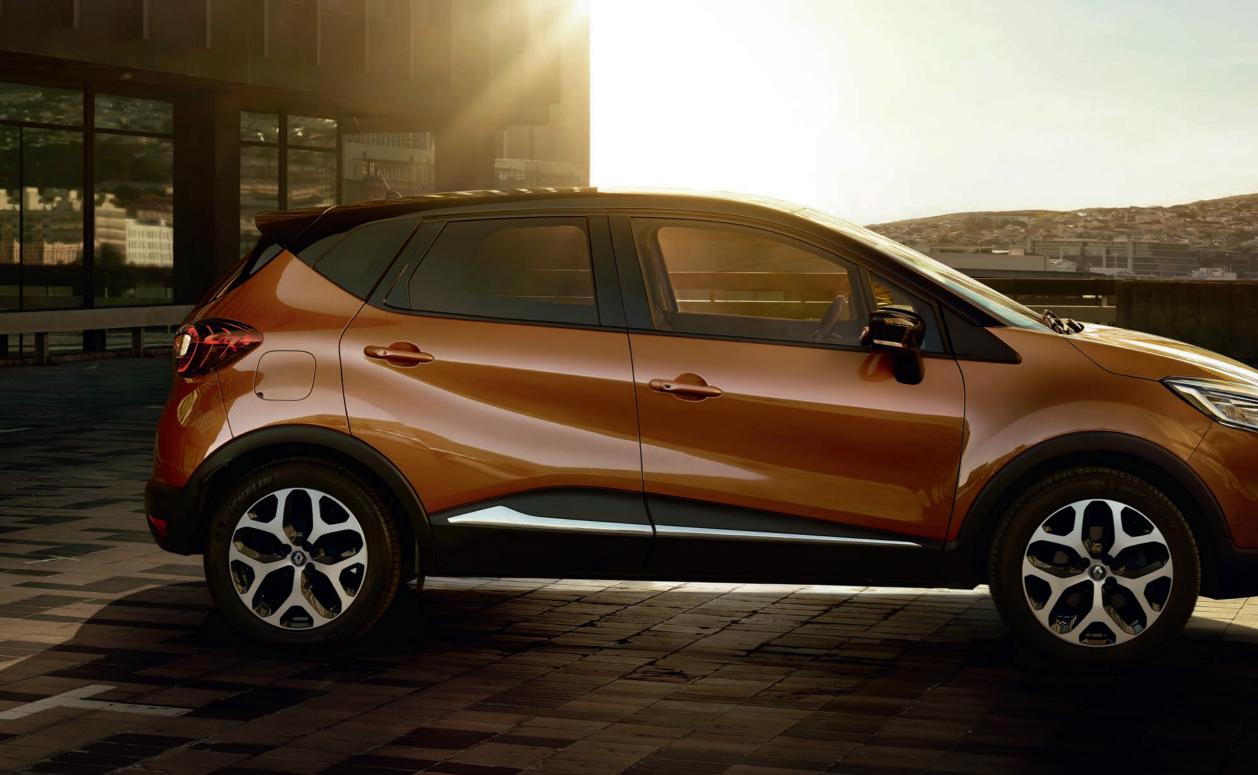

# Urban adventure

Start celebrating, city people: Renault Captur, the popular crossover, has had a makeover. With its new colours, redesigned grille with finely-chromed edging and fixed panoramic sunroof\*, Renault Captur is geared toward urban adventurers like never before. Its Pure Vision LED headlights\* and its C-shaped daytime running lights show its assertive, determined character.

# Strong design

With its 17" two-tone 'Emotion'\* or 16" two-tone 'Discover'^ alloy wheels, Renault Captur is ready to take you on the urban excursions of your dreams. Your crossover boasts an assertive character, with a finely-honed design and strong personality. Its front and rear LED lights\*\* shed a new light on your everyday life. Its two-tone bodywork and wide range of customisable features let you fully express your individuality. Captur enhances your city experience.