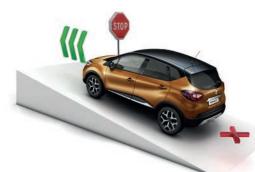

#### Hill Start Assist

When starting the vehicle on a slope, brake pressure is automatically maintained for two seconds, giving you time to move away.

Easy Park Assist\* Make parallel parking painless! With its sensors, the system measures the available space before taking over the steering and completing the manoeuvre for you.