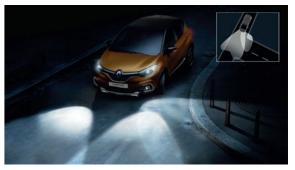

# Urban adventure

Start celebrating, city people: Renault Captur, the popular crossover, has had a makeover. With its new colours, redesigned grille with finely-chromed edging and fixed panoramic sunroof\*, Renault Captur is geared toward urban adventurers like never before. Its Pure Vision LED headlights\* and its C-shaped daytime running lights show its assertive, determined character.

\*Standard on Intens, not available on Zen.