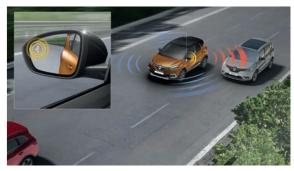

#### Blind spot warning\*

The system detects the presence of any vehicle in the area that your rear-view mirrors do not allow you to see. Enabled between 30 and 140km/h, the blind spot warning system immediately activates a warning light.

#### Safety Features • Blind Spot warning (BSW)