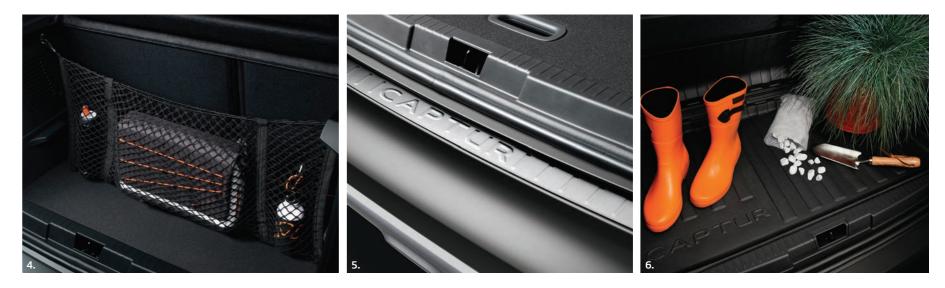

# Making life easier for you

With its many, cleverly-designed storage spaces, Renault Captur makes your everyday life easier. Carefully integrated in the dashboard is another handy storage compartment, where you can keep your mobile phone or wallet! The passenger compartment features a 60:40 split-fold sliding rear bench that can be fastened in different positions, offering you between 377 litres and 455 litres of boot space with the rear bench in up right position, depending on your needs. As for the boot, it comes with a multi-position floor that can be removed and reversed.