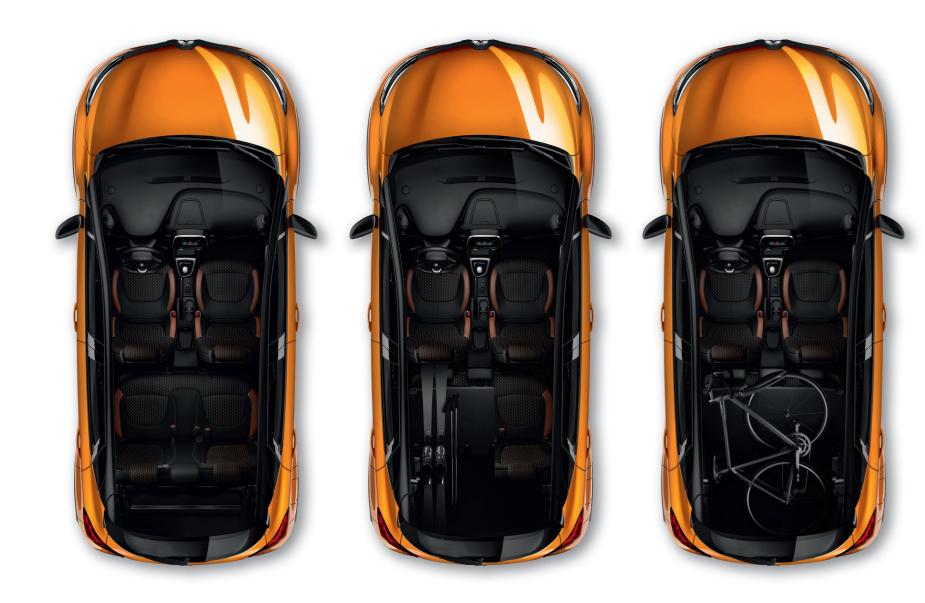

# Making life easier for you

With its many, cleverly-designed storage spaces, Renault Captur makes your everyday life easier. Carefully integrated in the dashboard is another handy storage compartment, where you can keep your mobile phone or wallet! The passenger compartment features a 60:40 split-fold sliding rear bench that can be fastened in different positions, offering you between 377 litres and 455 litres of boot space with the rear bench in up right position, depending on your needs. As for the boot, it comes with a multi-position floor that can be removed and reversed.