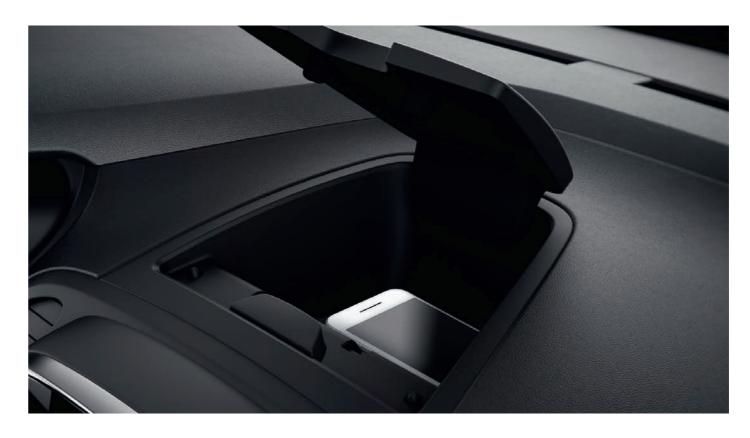

# Making life easier for you

With its many, cleverly-designed storage spaces, Renault Captur makes your everyday life easier. Carefully integrated in the dashboard is another handy storage compartment, where you can keep your mobile phone or wallet! The passenger compartment features a 60:40 split-fold sliding rear bench that can be fastened in different positions, offering you between 377 litres and 455 litres of boot space with the rear bench in up right position, depending on your needs. As for the boot, it comes with a multi-position floor that can be removed and reversed.