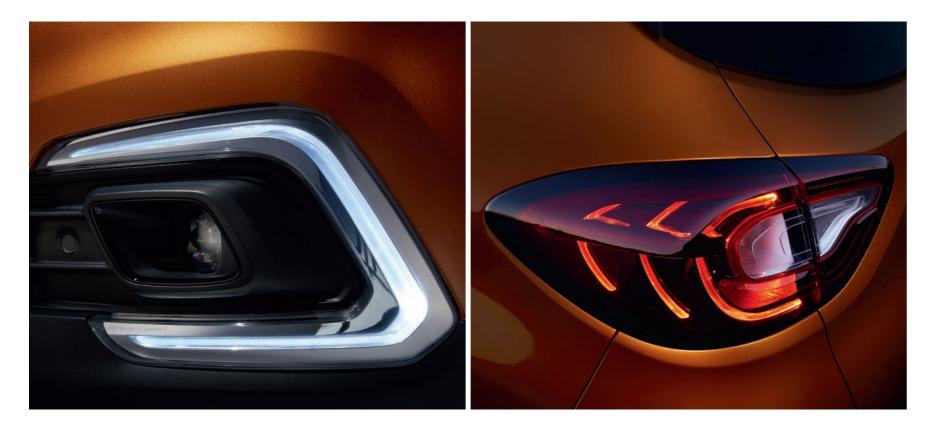

# Urban adventure

Start celebrating, city people: Renault Captur, the popular crossover, has had a makeover. With its new colours, redesigned grille with finely-chromed edging and fixed panoramic sunroof\*, Renault Captur is geared toward urban adventurers like never before. Its Pure Vision LED headlights\* and its C-shaped daytime running lights show its assertive, determined character.

# Strong design

With its 17" two-tone 'Emotion'\* or 16" two-tone 'Discover'^ alloy wheels, Renault Captur is ready to take you on the urban excursions of your dreams. Your crossover boasts an assertive character, with a finely-honed design and strong personality. Its front and rear LED lights\*\* shed a new light on your everyday life. Its two-tone bodywork and wide range of customisable features let you fully express your individuality. Captur enhances your city experience.