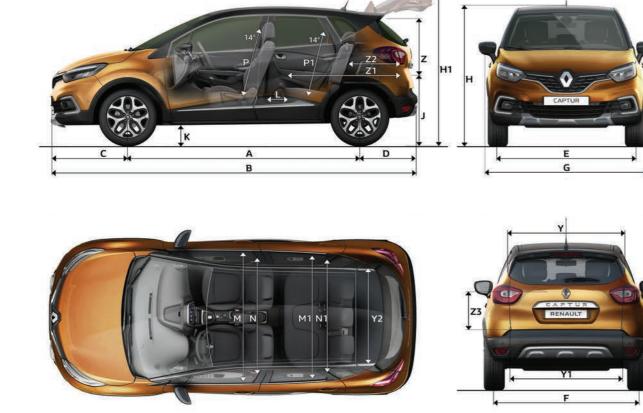

# Carlab

- **Chromo zone** Captur colours
- Creative workshop Interior design and equipment
- Features & options The full list
- **Accessories** The essential features
- **Dimensions** Your vehicle's key measurements