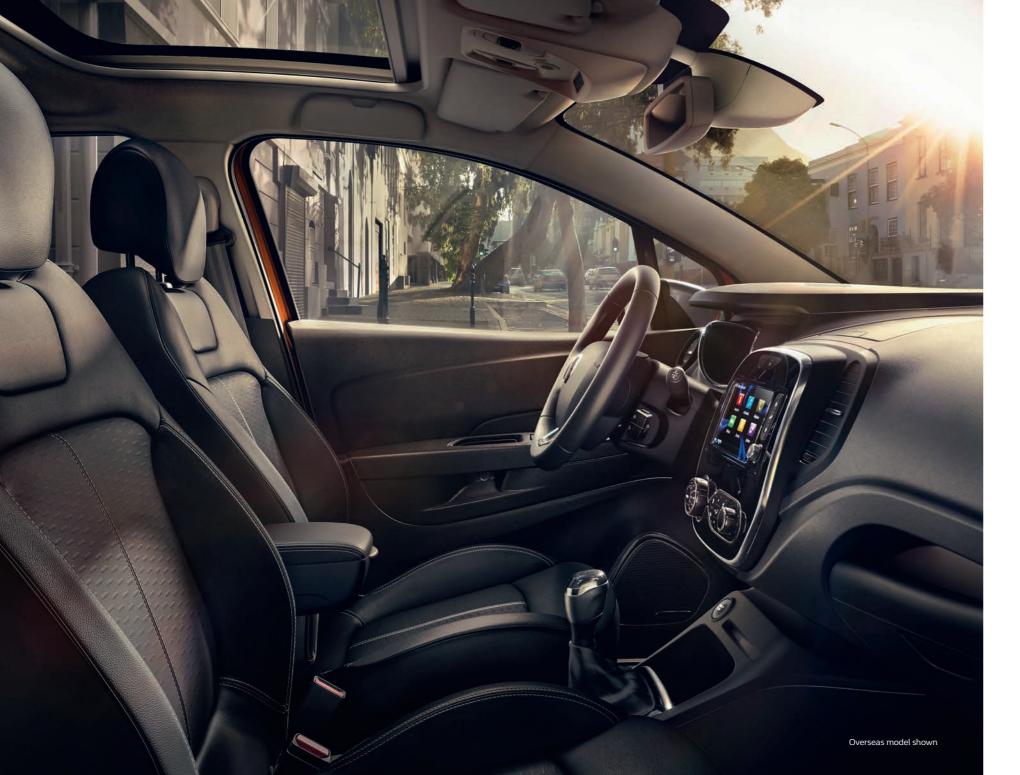

# A smart interior

Captur Intens has everything you need to feel good. Place your hands on the full-grain leather\* steering wheel, enjoy the new comfort of the more supportive seats, rest your arm on the central armrest or take advantage of the LED courtesy lighting, featuring reading lights. All around you, the colours are understated and elegant, the chrome trim both discrete and attractive. The BOSE® premium sound system^ gives you an exceptional listening experience with its seven high-definition speakers. Let it take you away.