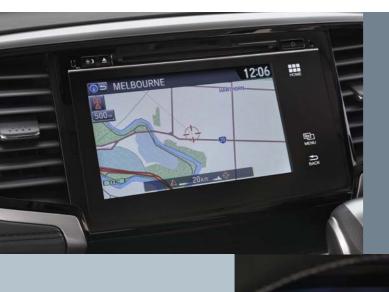

## A JOY TO DRIVE.

The joy of moving you moves us. Which is why we designed the Honda Odyssey to bring as much joy to the driver as it does the passenger.

From its car-like handling, to the many ways it keeps you connected to the outside world, the Odyssey is far more than a people mover. An integrated sat-nav system\* makes sure you and your family are always pointed in the right direction, while an infotainment system keeps everyone aboard happy no matter how long the drive.

Infotainment

Car-like handling

012345678

Built-in sat-nav\*

Multi-angle reversing camera