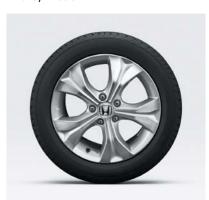

## **WHEELS**

17" alloy wheels – VTi

17" alloy wheels (two-tone) - VTi-L

<sup>°</sup>Requires compatible Bluetooth device. Compatibility and functionality will vary depending on the device. The Bluetooth word mark is owned by Bluetooth SIG, Inc. and use of such mark by Honda is under licence.