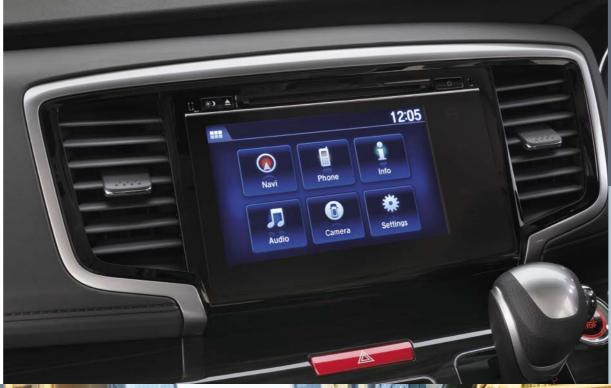

## A JOY TO DRIVE.

The joy of moving you moves us. Which is why we designed the Honda Odyssey to bring as much joy to the driver as it does the passenger.

From its car-like handling, to the many ways it keeps you connected to the outside world, the Odyssey is far more than a people mover. An integrated sat-nav system\* makes sure you and your family are always pointed in the right direction, while an infotainment system keeps everyone aboard happy no matter how long the drive.

Infotainment

Car-like handling

012345678

Built-in sat-nav\*

Multi-angle reversing camera