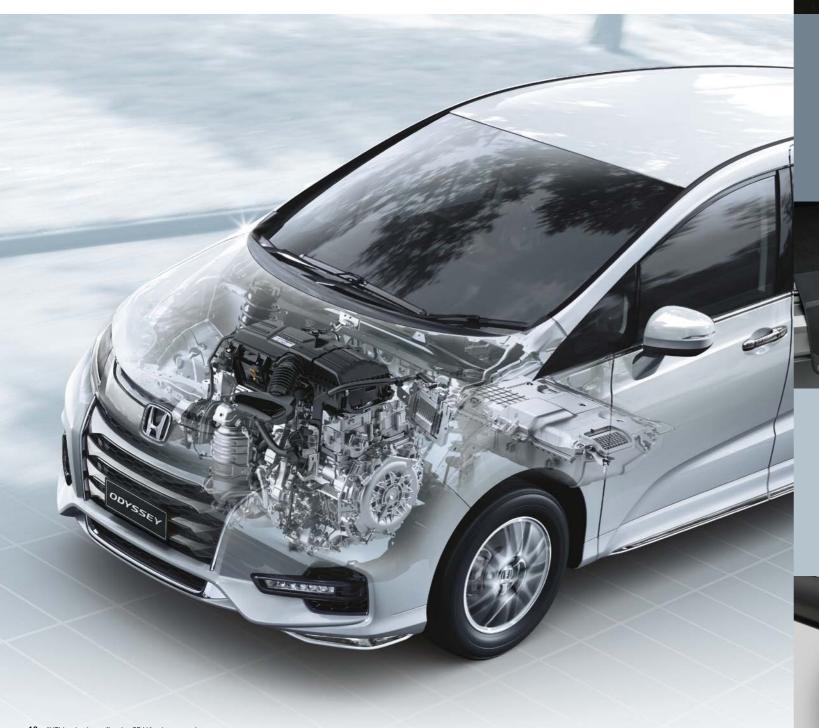

## **POWER FOR** YOUR PEOPLE.

With the performance and efficiency you would expect of a much smaller car, the Honda Odyssey engine is designed to deliver pure joy for you and

The Odyssey boasts the latest Honda Earth Dreams Technology — an engine that provides the perfect balance of power and efficiency. Add a Continuously Variable Transmission (CVT) to the mix and it's no wonder the Odyssey delivers both better fuel economy and a smoother ride for you and your family.

There's also an Eco mode that adjusts engine behaviour, transmission and air conditioning with the push of a button. With reduced fuel consumption and emissions, know that you're leaving a better planet for your children.