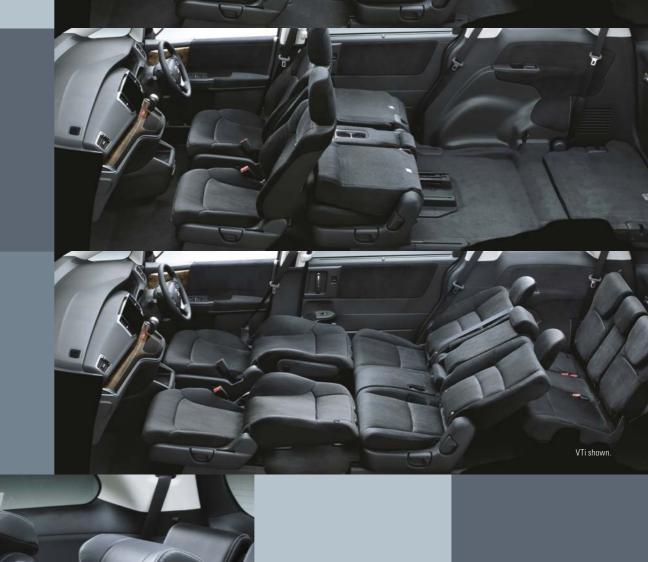

Flexible layout

From bundles of joy to beloved grandparents, the Honda Odyssey ensures enjoyment for all. Because the family that rides together, makes memories together.

The Odyssey not only has the space for growing families, but the features to keep everyone happy while you roll down the road. One touch power sliding doors make entering and exiting effortless. Inside, there's a flexible seating layout that's easily adaptable to any size family. And for those looking for an extra bit of luxury, the VTi-L model is equipped with two roomy captain's chairs\* in the second row.

As you're riding along you'll find that conversations really flow — thanks to a cleverly placed conversation mirror. You'll also find there's little fuss over the interior temperature with a tri-zone climate control system.\* Because everyone knows it's a whole lot easier to enjoy your time together when everyone feels completely comfortable and right at home.

Tri-zone climate control\*

Conversation mirror

Captain's chairs\*^

One touch power sliding doors