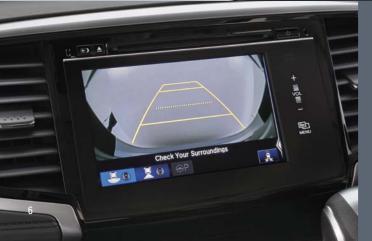

From the driver's point of view, an easy-to-read digital driving display keeps you informed and up-to-date at all times. While a multi-angle reversing camera helps ensure everything is clear before you take off. So whether you're running errands or road-tripping with the family, you're sure to find the Honda Odyssey a pure joy to drive.

Infotainment

Car-like handling

012345678

Built-in sat-nav\*

Multi-angle reversing camera