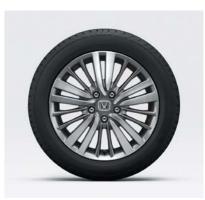

## **WHEELS**

17" alloy wheels – VTi

17" alloy wheels (two-tone) - VTi-L

<sup>°</sup>Requires compatible Bluetooth device. Compatibility and functionality will vary depending on the device. The Bluetooth word mark is owned by Bluetooth SIG, Inc. and use of such mark by Honda is under licence.