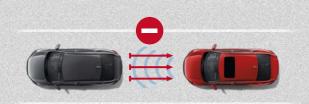

#### ROAD DEPARTURE MITIGATION SYSTEM

Alerts and helps to assist you when the system detects a possibility of your vehicle unintentionally crossing over detected lane markings.