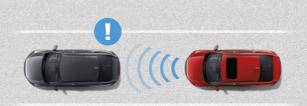

#### FORWARD COLLISION WARNING

Alerts you when it detects the possibility of your vehicle colliding with the vehicle in front of yours.