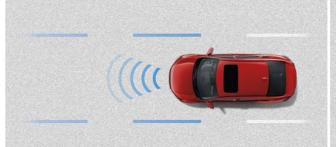

#### COLLISION MITIGATION BRAKING SYSTEM (CMBS)

Can assist you when there is a possibility of your vehicle colliding with a vehicle or a pedestrian detected in front of yours. The CMBS is designed to alert you when a potential collision is determined, as well as to reduce your vehicle speed to help minimise collision severity when a collision is deemed unavoidable.