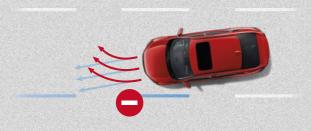

#### ROAD DEPARTURE MITIGATION SYSTEM

Alerts and helps to assist you when the system detects a possibility of your vehicle unintentionally crossing over detected lane markings.