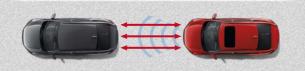

#### ADAPTIVE CRUISE CONTROL (ACC)

Helps maintain a constant vehicle speed and a set following-interval behind a vehicle detected ahead of yours, without you having to keep your foot on the brake or the accelerator. When ACC slows your vehicle by applying the brakes, your vehicle's brake lights will illuminate.