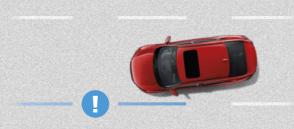

#### FORWARD COLLISION WARNING

Alerts you when it detects the possibility of your vehicle colliding with the vehicle in front of yours.