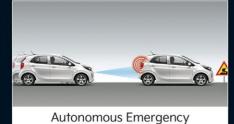

## Features

Wireless<sup>1</sup> Apple CarPlay<sup>TM 2</sup> Connectivity

Wireless<sup>3</sup> Android Auto™ Connectivity<sup>4</sup>

8" LCD Touchscreen with Rear View Camera

Reverse Parking Sensors

Braking<sup>5</sup> Safety