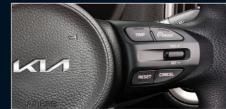

## Features

Wireless<sup>1</sup> Apple CarPlay<sup>TM 2</sup> Connectivity

Wireless<sup>3</sup> Android Auto™ Connectivity<sup>4</sup>

8" LCD Touchscreen with Rear View Camera

Reverse Parking Sensors

Braking<sup>5</sup> Safety

Bluetooth® Multi-Connection

4.2" Colour Supervision Instrument Cluster with Theme Selection

Cruise Control with Speed Limiter

Functionality<sup>6</sup>

Styling Package<sup>7</sup> (Body Kit, Body Accents)