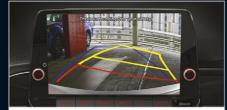

## Features

Wireless<sup>1</sup> Apple CarPlay<sup>TM 2</sup> Connectivity

Wireless<sup>3</sup> Android Auto™ Connectivity<sup>4</sup>

8" LCD Touchscreen with Rear View Camera

Reverse Parking Sensors

Braking<sup>5</sup> Safety