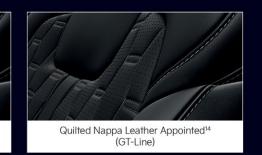

## Interior Colours

Panoramic Sunroof

**Exterior Colours** 

| Clear White (UD) | Silky Silver<br>(4SS) <sup>21</sup> | Steel Grey<br>(KLG) <sup>21</sup> | Mineral Blue<br>(M4B) <sup>21</sup> | Aurora Black<br>(ABP) <sup>21</sup> | Gravity Blue<br>(B4U) <sup>21</sup> | Snow White Pearl (SWP) <sup>21</sup> |
|------------------|-------------------------------------|-----------------------------------|-------------------------------------|-------------------------------------|-------------------------------------|--------------------------------------|