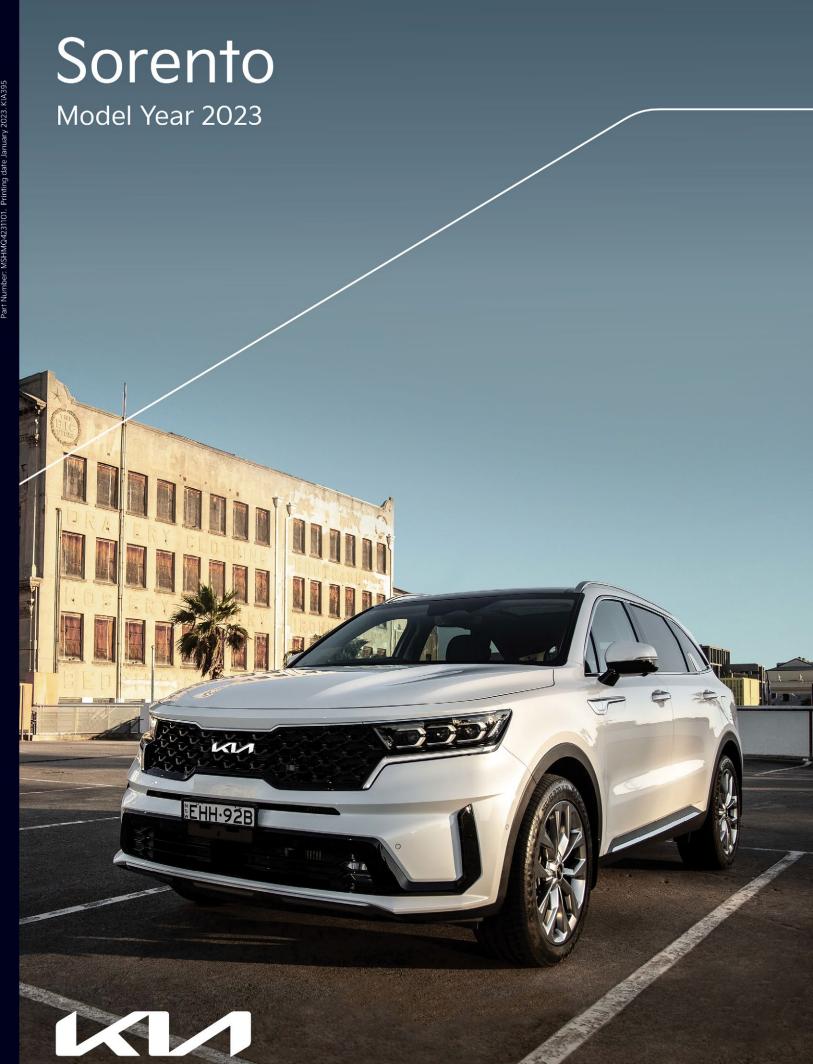

Colours

Panoramic Sunroof







**Exterior Colours** 

| Clear White (UD) | Silky Silver<br>(4SS) <sup>21</sup> | Steel Grey<br>(KLG) <sup>21</sup> | Mineral Blue<br>(M4B) <sup>21</sup> | Aurora Black<br>(ABP) <sup>21</sup> | Gravity Blue<br>(B4U) <sup>21</sup> | Snow White Pearl (SWP) <sup>21</sup> |
|------------------|-------------------------------------|-----------------------------------|-------------------------------------|-------------------------------------|-------------------------------------|--------------------------------------|

## Wheels









19" Alloy (Machine Finish)

20" Alloy (Dark Chrome Finish) (GT-Line Petrol / Diesel)



Kia Australia Pty Ltd ABN 97 110 483 353 Locked Bag 2207, North Ryde BC NSW 1670 Phone 131 KIA (131 542)









Movement that inspires



GT-Line Diesel Shown

## Sorento MY23 - Mechanical & Feature List

| Engines                                                                                                                                                   | 3.5L Pe                                                  | trol                                                         | 2.21                                                                       | _ Diesel                                           |  |  |
|-----------------------------------------------------------------------------------------------------------------------------------------------------------|----------------------------------------------------------|--------------------------------------------------------------|------------------------------------