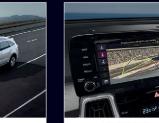

## Features

Hands-Free Smart Power Tailgate (Sport+, GT-Line)

Bluetooth® Multi-Connect Functionality<sup>20</sup>

Lane Following Assist<sup>9</sup>

BOSE® Premium Sound System

(GT-Line)

Interior Mood Lighting (GT-Line)