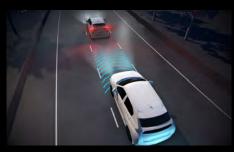

## Forward Collision Mitigation<sup>3</sup>

Mitsubishi's Forward Collision Mitigation system detects obstructions ahead and issues a visual and audio alert when there is a danger of collision, automatically applying the brakes to avoid collision or reduce impact.