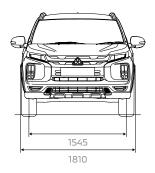

## **KEY SPECIFICATIONS**

| (EY        | •                                       | Standard      |                                                |                                |                              |                               |                                  |                                 |                   |  |
|------------|-----------------------------------------|---------------|------------------------------------------------|--------------------------------|------------------------------|-------------------------------|----------------------------------|---------------------------------|-------------------|--|
|            | _                                       | Not available |                                                | GS<br>2.0 PETROL<br>MANUAL 2WD | GS<br>2.0 PETROL<br>AUTO 2WD | GSR<br>2.4 PETROL<br>AUTO 2WD | EXCEED<br>2.4 PETROL<br>AUTO 2WD |                                 |                   |  |
|            | Engine                                  | Engine        |                                                |                                |                              |                               |                                  |                                 |                   |  |
|            | Туре                                    |               | 2.0L 4B11 (MIVEC) MPI Petrol                   |                                |                              |                               |                                  | 2.4L 4B12 (MIVEC)<br>MPI Petrol |                   |  |
|            | Size (L)                                |               |                                                |                                | 2.4                          |                               |                                  |                                 |                   |  |
|            | Compression ratio                       |               |                                                |                                | 10.5:1                       |                               |                                  |                                 |                   |  |
|            | Displacement (cc)                       |               |                                                |                                | 1998                         |                               |                                  | 2360                            |                   |  |
|            | Bore x Stroke (mm)                      |               |                                                |                                | 86.0 x 86.0                  |                               |                                  | 88.0 x 97.0                     |                   |  |
|            | Maximum Power (kW@rpm)                  |               |                                                |                                | 110 @ 6000                   |                               |                                  | 123 @ 6000                      |                   |  |
|            | Maximum Torque (NM@rpm)                 |               |                                                |                                | 197 @ 4200                   |                               |                                  | 222 @                           | 4100              |  |
|            | Fuel Type                               |               |                                                | L                              | d)                           |                               |                                  |                                 |                   |  |
|            | Fuel consumption (ADR 81/02 per 100km)* |               | 7.7                                            |                                | 7.6 7.9                      |                               |                                  |                                 | 9                 |  |
|            | CO <sub>2</sub> Emissions - g/km        |               | 179                                            |                                | 176                          |                               |                                  |                                 | 186               |  |
|            | Fuel tank capacity (L)                  |               | 63                                             |                                |                              |                               |                                  |                                 |                   |  |
|            | Transmission                            |               |                                                |                                |                              |                               |                                  |                                 |                   |  |
|            | Туре                                    |               | Manual CVT Automatic                           |                                |                              |                               |                                  |                                 |                   |  |
|            | Number of speeds                        |               | 5                                              |                                | 1                            |                               |                                  |                                 |                   |  |
| MECHANICAL | Paddle shift                            |               | -                                              | -                              | -                            | -                             | -                                | •                               | -                 |  |
|            | Preset ratios                           |               | 2.631-0.378                                    |                                |                              |                               |                                  |                                 |                   |  |
|            | Gear ratio 1st                          |               | 3.833 –                                        |                                |                              |                               |                                  |                                 |                   |  |
|            | 2nd                                     |               | 1.913 –                                        |                                |                              |                               |                                  |                                 |                   |  |
|            | 3rd                                     |               | 1.333                                          | -                              |                              |                               |                                  |                                 |                   |  |
|            | 4th                                     |               | 1.028                                          | <del>-</del>                   |                              |                               |                                  |                                 |                   |  |
|            | 5th                                     |               | 0.820                                          | 0.820 –                        |                              |                               |                                  |                                 |                   |  |
|            | Final drive ratio                       |               | 4.235 6.026                                    |                                |                              |                               |                                  |                                 |                   |  |
|            | Chassi                                  | S             |                                                |                                |                              |                               |                                  |                                 |                   |  |
|            | Front brakes                            |               | Ventilated Disc                                |                                |                              |                               |                                  |                                 |                   |  |
|            | Rear brakes                             |               | Disc                                           |                                |                              |                               |                                  |                                 |                   |  |
|            | Front suspension                        |               | Macpherson strut, coil spring & stabiliser bar |                                |                              |                               |                                  |                                 |                   |  |
|            | Rear suspension                         |               | Multi-link with stabiliser bar                 |                                |                              |                               |                                  |                                 |                   |  |
|            | Wheels and Tyres                        |               |                                                |                                |                              |                               |                                  |                                 |                   |  |
|            | Wheel type                              |               | Steel                                          |                                | Alloy                        | Alloy<br>black finish         | Alloy                            | Alloy<br>black finish           | Alloy<br>two tone |  |
|            | Wheel size (inches)                     |               | 16 x                                           | 6.53                           | 18 x 7.0J                    |                               |                                  |                                 |                   |  |
|            | Tyre size                               |               | 215/65R16 98H 225/55R18 98H                    |                                |                              |                               |                                  |                                 |                   |  |
|            | Spare wheel type                        |               | Space saver                                    |                                |                              |                               |                                  |                                 |                   |  |