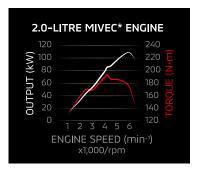

## **ALL WORK AND ALL PLAY**

Conquer the city and discover the country with ASX's power and performance. Those city manoeuvres become freeway cruises with the option of manual or CVT models powered by a 2.0L or 2.4L MIVEC petrol engine.

The urban-friendly 2.0 litre 4 cylinder MIVEC engine in GS, ES, MR and LS models is perfect for responsive city driving, boasting fuel economy combined with 110kW of power and 197Nm of torque. And, for those looking for a little more punch, the impressive 2.4L MIVEC petrol engine available in GSR and Exceed gives you all the power you need for all your trips with 123kW of power and 222Nm of torque.