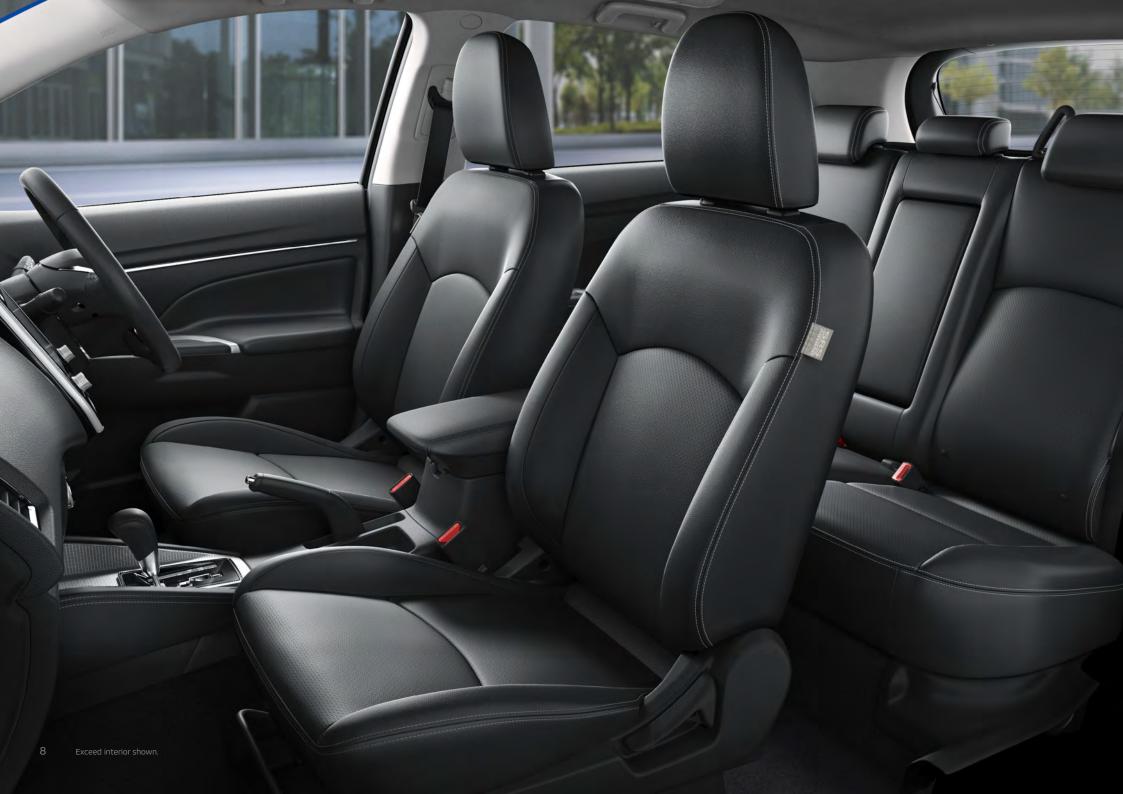

- + Keep your rear passengers UV protected with rear privacy glass.
- + Full-flat rear seat with 60:40 split foldable seatback allows you the flexibility to transport bulky or oddly shaped items with the ease of a rear seat release lever.
- + The versatile cargo area is spacious and easy to use for any driver. With up to 393\* litres of cargo space available even with 5 occupants inside, ASX is built to pack life in. The wide tailgate opening and low cargo floor make loading and unloading cargo fuss-free for everybody.

## Relax back into the ASX Exceed's leather appointed seats' and enjoy the perfect blend of luxurious comfort, spaciousness, style and intelligent design.

- + Let in the sun or the city lights with the Exceed's spectacular panoramic glass roof with electric retractable sunshade and LED mood lighting.
- + Find your perfect driving position with a leather wrapped adjustable steering wheel with built in phone, audio and cruise control switches.
- + The large 8" touchscreen displays the rear view camera, the voice-activated Bluetooth™ phone system, and the impressive stereo with 9-speaker Rockford Fosqate Premium Sound System.
- + Integrated satellite navigation will ensure you are kept up-to-date with changing traffic conditions providing the easiest and quickest route to your next destination\*.