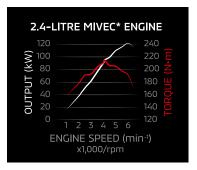

## **ALL WORK AND ALL PLAY**

Conquer the city and discover the country with ASX's power and performance. Those city manoeuvres become freeway cruises with the option of manual or CVT models powered by a 2.0L or 2.4L MIVEC petrol engine.

The urban-friendly 2.0 litre 4 cylinder MIVEC engine in GS, ES, MR and LS models is perfect for responsive city driving, boasting fuel economy combined with 110kW of power and 197Nm of torque. And, for those looking for a little more punch, the impressive 2.4L MIVEC petrol engine available in GSR and Exceed gives you all the power you need for all your trips with 123kW of power and 222Nm of torque.