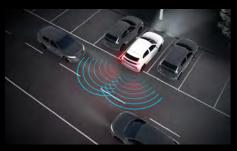

## **Rear View Camera and Parking Sensors**

Mitsubishi's Rear View Camera and Parking Sensors' assist when parking in tight spots. Sensors detect and warn you if you're getting too close to objects behind you when reversing into a parking space.