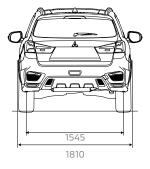

## **KEY SPECIFICATIONS**

| (EY        | •                                       | Standard      |                                                |                                |                              |                               |                                  |                                 |                   |  |
|------------|-----------------------------------------|---------------|------------------------------------------------|--------------------------------|------------------------------|-------------------------------|----------------------------------|---------------------------------|-------------------|--|
|            | _                                       | Not available |                                                | GS<br>2.0 PETROL<br>MANUAL 2WD | GS<br>2.0 PETROL<br>AUTO 2WD | GSR<br>2.4 PETROL<br>AUTO 2WD | EXCEED<br>2.4 PETROL<br>AUTO 2WD |                                 |                   |  |
|            | Engine                                  | Engine        |                                                |                                |                              |                               |                                  |                                 |                   |  |
|            | Туре                                    |               | 2.0L 4B11 (MIVEC) MPI Petrol                   |                                |                              |                               |                                  | 2.4L 4B12 (MIVEC)<br>MPI Petrol |                   |  |
|            | Size (L)                                |               |                                                |                                | 2.4                          |                               |                                  |                                 |                   |  |
|            | Compression ratio                       |               |                                                |                                | 10.5:1                       |                               |                                  |                                 |                   |  |
|            | Displacement (cc)                       |               |                                                |                                | 1998                         |                               |                                  | 2360                            |                   |  |
|            | Bore x Stroke (mm)                      |               |                                                |                                | 86.0 x 86.0                  |                               |                                  | 88.0 x 97.0                     |                   |  |
|            | Maximum Power (kW@rpm)                  |               |                                                |                                | 110 @ 6000                   |                               |                                  | 123 @ 6000                      |                   |  |
|            | Maximum Torque (NM@rpm)                 |               |                                                |                                | 197 @ 4200                   |                               |                                  | 222 @                           | 4100              |  |
|            | Fuel Type                               |               |                                                | L                              | d)                           |                               |                                  |                                 |                   |  |
|            | Fuel consumption (ADR 81/02 per 100km)* |               | 7.7                                            |                                | 7.6 7.9                      |                               |                                  |                                 | 9                 |  |
|            | CO <sub>2</sub> Emissions - g/km        |               | 179                                            |                                | 176                          |                               |                                  |                                 | 186               |  |
|            | Fuel tank capacity (L)                  |               | 63                                             |                                |                              |                               |                                  |                                 |                   |  |
|            | Transmission                            |               |                                                |                                |                              |                               |                                  |                                 |                   |  |
|            | Туре                                    |               | Manual CVT Automatic                           |                                |                              |                               |                                  |                                 |                   |  |
|            | Number of speeds                        |               | 5                                              |                                | 1                            |                               |                                  |                                 |                   |  |
| MECHANICAL | Paddle shift                            |               | -                                              | -                              | -                            | -                             | -                                | •                               | -                 |  |
|            | Preset ratios                           |               | 2.631-0.378                                    |                                |                              |                               |                                  |                                 |                   |  |
|            | Gear ratio 1st                          |               | 3.833 –                                        |                                |                              |                               |                                  |                                 |                   |  |
|            | 2nd                                     |               | 1.913 –                                        |                                |                              |                               |                                  |                                 |                   |  |
|            | 3rd                                     |               | 1.333                                          | -                              |                              |                               |                                  |                                 |                   |  |
|            | 4th                                     |               | 1.028                                          | <del>-</del>                   |                              |                               |                                  |                                 |                   |  |
|            | 5th                                     |               | 0.820                                          | 0.820 –                        |                              |                               |                                  |                                 |                   |  |
|            | Final drive ratio                       |               | 4.235 6.026                                    |                                |                              |                               |                                  |                                 |                   |  |
|            | Chassi                                  | S             |                                                |                                |                              |                               |                                  |                                 |                   |  |
|            | Front brakes                            |               | Ventilated Disc                                |                                |                              |                               |                                  |                                 |                   |  |
|            | Rear brakes                             |               | Disc                                           |                                |                              |                               |                                  |                                 |                   |  |
|            | Front suspension                        |               | Macpherson strut, coil spring & stabiliser bar |                                |                              |                               |                                  |                                 |                   |  |
|            | Rear suspension                         |               | Multi-link with stabiliser bar                 |                                |                              |                               |                                  |                                 |                   |  |
|            | Wheels and Tyres                        |               |                                                |                                |                              |                               |                                  |                                 |                   |  |
|            | Wheel type                              |               | Steel                                          |                                | Alloy                        | Alloy<br>black finish         | Alloy                            | Alloy<br>black finish           | Alloy<br>two tone |  |
|            | Wheel size (inches)                     |               | 16 x                                           | 6.53                           | 18 x 7.0J                    |                               |                                  |                                 |                   |  |
|            | Tyre size                               |               | 215/65R16 98H 225/55R18 98H                    |                                |                              |                               |                                  |                                 |                   |  |
|            | Spare wheel type                        |               | Space saver                                    |                                |                              |                               |                                  |                                 |                   |  |