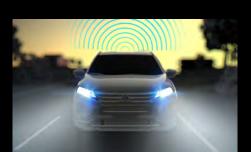

## Forward Collision Mitigation<sup>3</sup>

Mitsubishi's Forward Collision Mitigation system detects obstructions ahead and issues a visual and audio alert when there is a danger of collision, automatically applying the brakes to avoid collision or reduce impact.