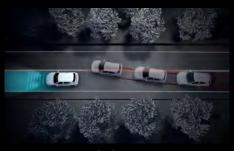

## Blind Spot Warning\*1 and Lane Change Assist\*1

Mitsubishi's Blind Spot Warning and Lane Change Assist helps you change lanes with confidence. The Lane Change Assist system sounds an audible alert and displays a blinking warning in the door mirror when the system detects a high collision probability with a vehicle coming from behind moving to the same direction within 3.5m from your vehicle's side or 70m from its rear bumper.