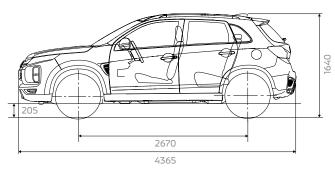

## **KEY SPECIFICATIONS**

| (EY        | •                                       | Standard      |                                                |                                |                              |                               |                                  |                                 |                   |  |
|------------|-----------------------------------------|---------------|------------------------------------------------|--------------------------------|------------------------------|-------------------------------|----------------------------------|---------------------------------|-------------------|--|
|            | _                                       | Not available |                                                | GS<br>2.0 PETROL<br>MANUAL 2WD | GS<br>2.0 PETROL<br>AUTO 2WD | GSR<br>2.4 PETROL<br>AUTO 2WD | EXCEED<br>2.4 PETROL<br>AUTO 2WD |                                 |                   |  |
|            | Engine                                  | Engine        |                                                |                                |                              |                               |                                  |                                 |                   |  |
|            | Туре                                    |               | 2.0L 4B11 (MIVEC) MPI Petrol                   |                                |                              |                               |                                  | 2.4L 4B12 (MIVEC)<br>MPI Petrol |                   |  |
|            | Size (L)                                |               |                                                |                                | 2.4                          |                               |                                  |                                 |                   |  |
|            | Compression ratio                       |               |                                                |                                | 10.5:1                       |                               |                                  |                                 |                   |  |
|            | Displacement (cc)                       |               |                                                |                                | 1998                         |                               |                                  | 2360                            |                   |  |
|            | Bore x Stroke (mm)                      |               |                                                |                                | 86.0 x 86.0                  |                               |                                  | 88.0 x 97.0                     |                   |  |
|            | Maximum Power (kW@rpm)                  |               |                                                |                                | 110 @ 6000                   |                               |                                  | 123 @ 6000                      |                   |  |
|            | Maximum Torque (NM@rpm)                 |               |                                                |                                | 197 @ 4200                   |                               |                                  | 222 @                           | 4100              |  |
|            | Fuel Type                               |               |                                                | L                              | d)                           |                               |                                  |                                 |                   |  |
|            | Fuel consumption (ADR 81/02 per 100km)* |               | 7.7                                            |                                | 7.6 7.9                      |                               |                                  |                                 | 9                 |  |
|            | CO <sub>2</sub> Emissions - g/km        |               | 179                                            |                                | 176                          |                               |                                  |                                 | 186               |  |
|            | Fuel tank capacity (L)                  |               | 63                                             |                                |                              |                               |                                  |                                 |                   |  |
|            | Transmission                            |               |                                                |                                |                              |                               |                                  |                                 |                   |  |
|            | Туре                                    |               | Manual CVT Automatic                           |                                |                              |                               |                                  |                                 |                   |  |
|            | Number of speeds                        |               | 5                                              |                                | 1                            |                               |                                  |                                 |                   |  |
| MECHANICAL | Paddle shift                            |               | -                                              | -                              | -                            | -                             | -                                | •                               | -                 |  |
|            | Preset ratios                           |               | 2.631-0.378                                    |                                |                              |                               |                                  |                                 |                   |  |
|            | Gear ratio 1st                          |               | 3.833 –                                        |                                |                              |                               |                                  |                                 |                   |  |
|            | 2nd                                     |               | 1.913 –                                        |                                |                              |                               |                                  |                                 |                   |  |
|            | 3rd                                     |               | 1.333                                          | -                              |                              |                               |                                  |                                 |                   |  |
|            | 4th                                     |               | 1.028                                          | <del>-</del>                   |                              |                               |                                  |                                 |                   |  |
|            | 5th                                     |               | 0.820                                          | 0.820 –                        |                              |                               |                                  |                                 |                   |  |
|            | Final drive ratio                       |               | 4.235 6.026                                    |                                |                              |                               |                                  |                                 |                   |  |
|            | Chassi                                  | S             |                                                |                                |                              |                               |                                  |                                 |                   |  |
|            | Front brakes                            |               | Ventilated Disc                                |                                |                              |                               |                                  |                                 |                   |  |
|            | Rear brakes                             |               | Disc                                           |                                |                              |                               |                                  |                                 |                   |  |
|            | Front suspension                        |               | Macpherson strut, coil spring & stabiliser bar |                                |                              |                               |                                  |                                 |                   |  |
|            | Rear suspension                         |               | Multi-link with stabiliser bar                 |                                |                              |                               |                                  |                                 |                   |  |
|            | Wheels and Tyres                        |               |                                                |                                |                              |                               |                                  |                                 |                   |  |
|            | Wheel type                              |               | Steel                                          |                                | Alloy                        | Alloy<br>black finish         | Alloy                            | Alloy<br>black finish           | Alloy<br>two tone |  |
|            | Wheel size (inches)                     |               | 16 x                                           | 6.53                           | 18 x 7.0J                    |                               |                                  |                                 |                   |  |
|            | Tyre size                               |               | 215/65R16 98H 225/55R18 98H                    |                                |                              |                               |                                  |                                 |                   |  |
|            | Spare wheel type                        |               | Space saver                                    |                                |                              |                               |                                  |                                 |                   |  |