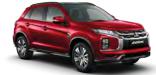

## **G**58

The ASX GSR has a definite dark side with its aggressive city style featuring black grille, black mirrors, black rear spoiler, black roof rails and 18" black alloy wheels. All powered by an impressive 2.4L MIVEC petrol engine that gives it go-anywhere capability whether it be city laneway or city highway.

- + Pirouette on a 10 cent piece and score that precious park. The ASX's agility and manoeuvrability puts you wherever you want to be, without compromising on cargo or cabin space.
- + A large unique black rear spoiler adds another dimension to the sleekness of the GSR model.
- + Mounted within easy reach, paddle shifters allow you to enjoy Sports Mode while keeping both hands safely on the steering wheel. Shifting quickly and easily, with the current gear positioning clearly shown on the multi-information display.
- + Add a little extra bite to your style with a sleek, aerodynamic shark fin antenna.

## As soon as you get behind the wheel of the GSR you'll feel in complete control of the vehicle and the array of interior features it has to offer:

- + Lightweight aluminium brake and accelerator pedals give you that sense of exhilaration.
- + The combination of microsuede seat trim with synthetic leather bolsters is enhanced with bold red stitching, with highlights continuing on the leather wrapped steering wheel, gearshift, park brake and console knee pad.
- + Smartphone link Display Audio (SDA)<sup>^</sup> is connected to an impressive 8" touchscreen, so you can access your phone's compatible apps and get directions, make calls, send and receive messages and listen to music from any source including DAB+ radio.