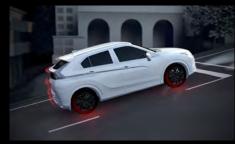

## Blind Spot Warning\*1 and Lane Change Assist\*1

Mitsubishi's Blind Spot Warning and Lane Change Assist helps you change lanes with confidence. The Lane Change Assist system sounds an audible alert and displays a blinking warning in the door mirror when the system detects a high collision probability with a vehicle coming from behind moving to the same direction within 3.5m from your vehicle's side or 70m from its rear bumper.