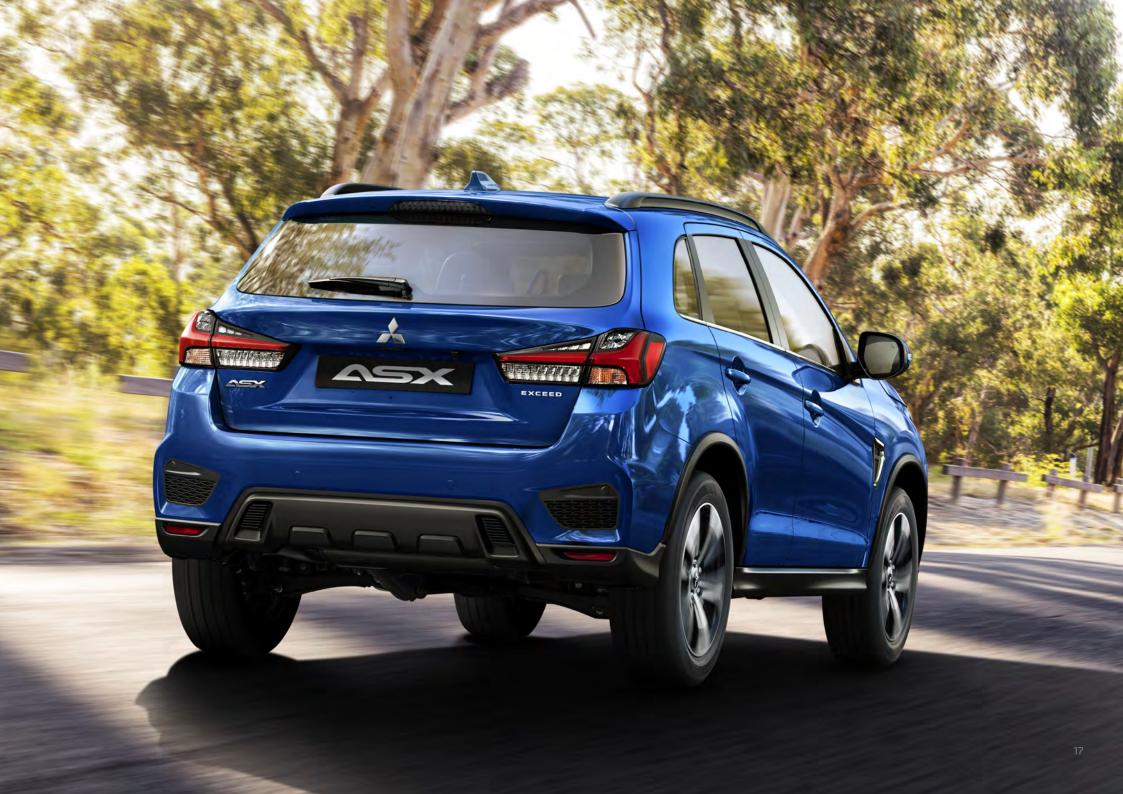

## **DISTINCTIVE LIKE YOU**

Looking good and feeling good is what Mitsubishi ASX Exceed is all about. From its stylish chrome front grille and shimmering chrome highlights to its two-tone black and chrome 18" alloy wheels and LED Daytime Running Lights, ASX Exceed turns heads while you turn those tight city streets.

- + Keep your rear passengers UV protected with rear privacy glass.
- + Full-flat rear seat with 60:40 split foldable seatback allows you the flexibility to transport bulky or oddly shaped items with the ease of a rear seat release lever.
- + The versatile cargo area is spacious and easy to use for any driver. With up to 393\* litres of cargo space available even with 5 occupants inside, ASX is built to pack life in. The wide tailgate opening and low cargo floor make loading and unloading cargo fuss-free for everybody.