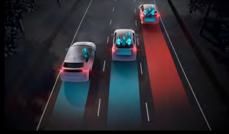

## Blind Spot Warning\*1 and Lane Change Assist\*1

Mitsubishi's Blind Spot Warning and Lane Change Assist helps you change lanes with confidence. The Lane Change Assist system sounds an audible alert and displays a blinking warning in the door mirror when the system detects a high collision probability with a vehicle coming from behind moving to the same direction within 3.5m from your vehicle's side or 70m from its rear bumper.