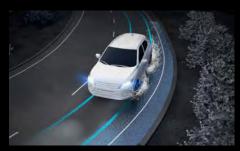

### Active Stability Control

Mitsubishi's Active Stability Control intuitively recognises when you over-steer or under-steer and applies brake force to appropriate wheels to keep you stable through corners.