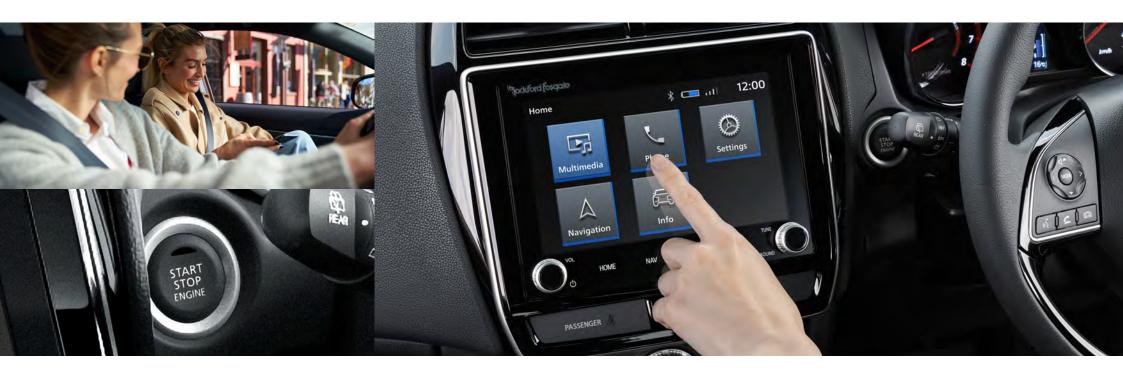

## Don't get angry at the traffic, stay cool and connected inside the comfortable, tech surrounds of your ASX.

- + Smartphone link Display Audio (SDA)<sup>^</sup>, a true extension of your smartphone via Android Auto<sup>™</sup> or Apple CarPlay<sup>2</sup>.

  Connected to an impressive 8" touchscreen, you can access your phone's compatible apps and get directions, make calls, send and receive messages and listen to music from any source including DAB+ radio.
- With a smartphone storage tray and USB connectors in the centre console, everything is taken care of. ASX Exceed goes that one step further with integrated Satellite Navigation and a 9-speaker Rockford Fosgate Premium Sound System.
- + Key-free convenience with Smart Key# that unlocks the doors and tailgate. Perfect for when the key is still in your pocket or purse, or your hands are full of shopping.
- + Exceed, GSR, LS and MR models also let you power up your ignition with the touch of a button thanks to One Touch Start.
- + Find your perfect driving position with a soft touch leather, adjustable steering wheel<sup>†</sup> with built in phone, audio and cruise control switches.
- + Climate control air conditioning<sup>†</sup> is at your fingertips with rear heater ducts under the drivers seat providing comfort to back seat passengers.