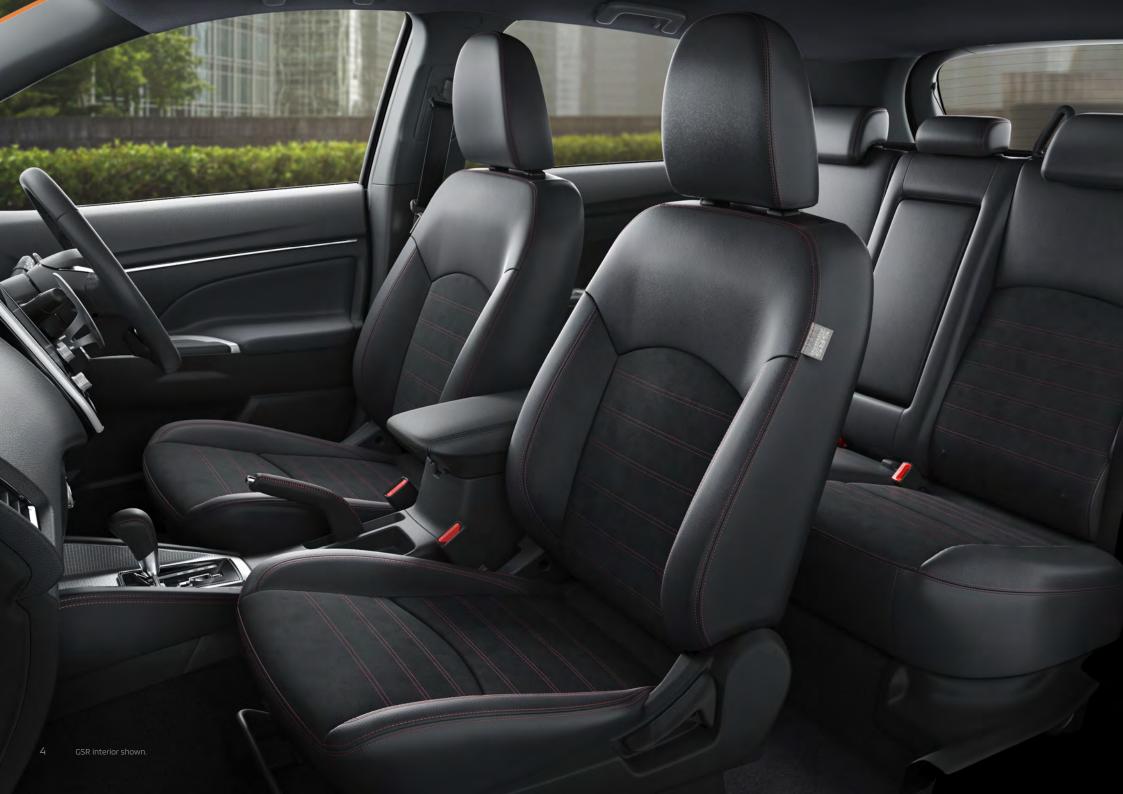

## As soon as you get behind the wheel of the GSR you'll feel in complete control of the vehicle and the array of interior features it has to offer:

- + Lightweight aluminium brake and accelerator pedals give you that sense of exhilaration.
- + The combination of microsuede seat trim with synthetic leather bolsters is enhanced with bold red stitching, with highlights continuing on the leather wrapped steering wheel, gearshift, park brake and console knee pad.
- + Smartphone link Display Audio (SDA)<sup>^</sup> is connected to an impressive 8" touchscreen, so you can access your phone's compatible apps and get directions, make calls, send and receive messages and listen to music from any source including DAB+ radio.