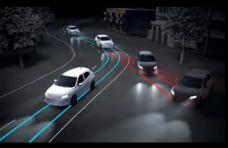

## MITEC

Mitsubishi Motors Intuitive Technology or MiTEC, is an integrated system<sup>^</sup> of brilliant innovations in action, working in unison to guide and protect, alert and connect, even entertain. It thinks like you, reacts like you, before you even know it. MiTEC delivers unsurpassed safety and next generation features to the modern-day driver.