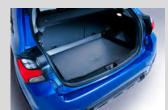

- + Keep your rear passengers UV protected with rear privacy glass.
- + Full-flat rear seat with 60:40 split foldable seatback allows you the flexibility to transport bulky or oddly shaped items with the ease of a rear seat release lever.
- + The versatile cargo area is spacious and easy to use for any driver. With up to 393\* litres of cargo space available even with 5 occupants inside, ASX is built to pack life in. The wide tailgate opening and low cargo floor make loading and unloading cargo fuss-free for everybody.