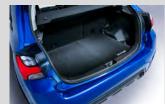

- + Keep your rear passengers UV protected with rear privacy glass.
- + Full-flat rear seat with 60:40 split foldable seatback allows you the flexibility to transport bulky or oddly shaped items with the ease of a rear seat release lever.
- + The versatile cargo area is spacious and easy to use for any driver. With up to 393\* litres of cargo space available even with 5 occupants inside, ASX is built to pack life in. The wide tailgate opening and low cargo floor make loading and unloading cargo fuss-free for everybody.