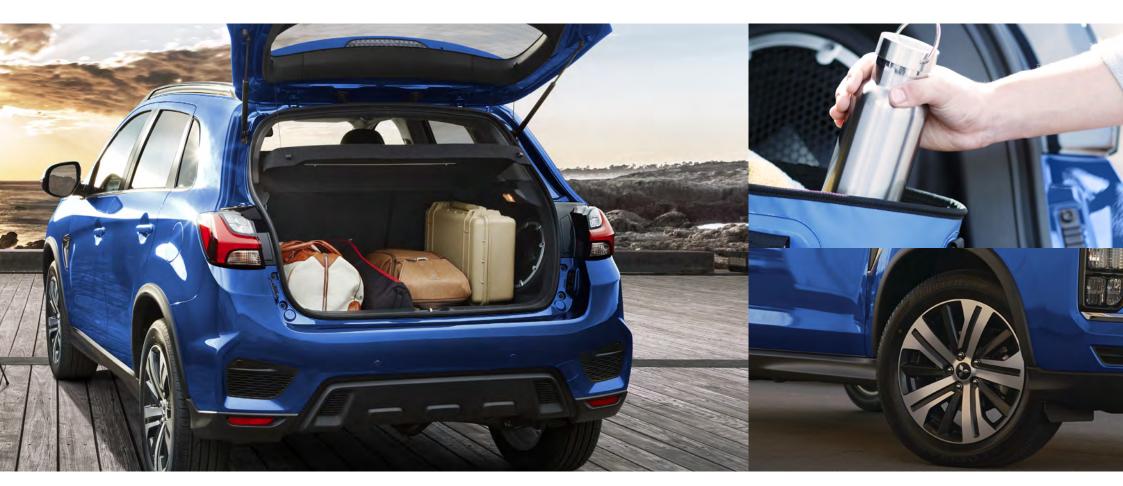

- + Keep your rear passengers UV protected with rear privacy glass.
- + Full-flat rear seat with 60:40 split foldable seatback allows you the flexibility to transport bulky or oddly shaped items with the ease of a rear seat release lever.
- + The versatile cargo area is spacious and easy to use for any driver. With up to 393\* litres of cargo space available even with 5 occupants inside, ASX is built to pack life in. The wide tailgate opening and low cargo floor make loading and unloading cargo fuss-free for everybody.