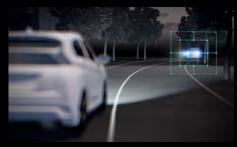

## Auto High Beam<sup>†</sup>

Mitsubishi's Auto High Beam detects both the headlights of oncoming vehicles and the tail lights of vehicles ahead, automatically switching between high or low beams.