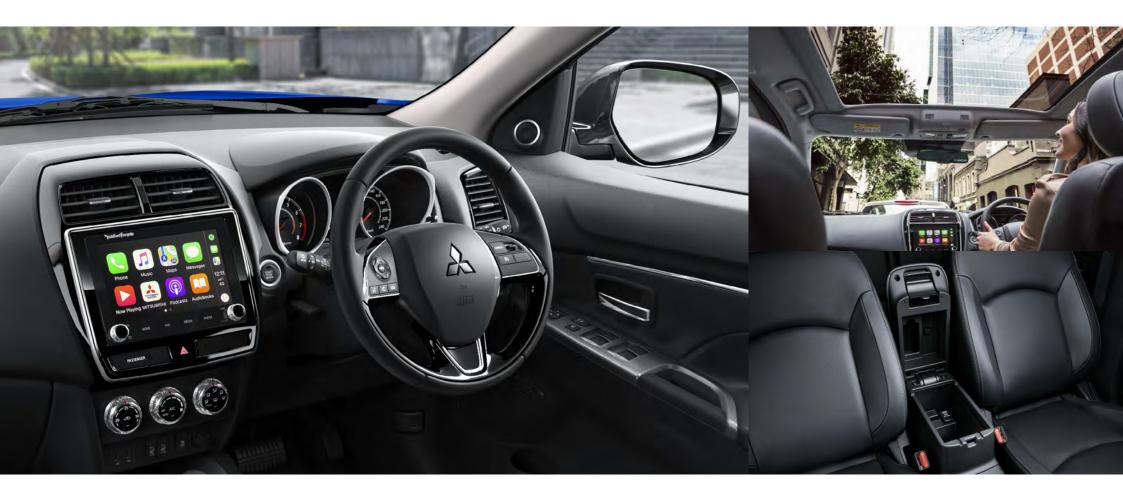

## Don't get angry at the traffic, stay cool and connected inside the comfortable, tech surrounds of your ASX.

- + Smartphone link Display Audio (SDA)<sup>^</sup>, a true extension of your smartphone via Android Auto<sup>™</sup> or Apple CarPlay<sup>2</sup>.

  Connected to an impressive 8" touchscreen, you can access your phone's compatible apps and get directions, make calls, send and receive messages and listen to music from any source including DAB+ radio.
- With a smartphone storage tray and USB connectors in the centre console, everything is taken care of. ASX Exceed goes that one step further with integrated Satellite Navigation and a 9-speaker Rockford Fosgate Premium Sound System.
- + Key-free convenience with Smart Key# that unlocks the doors and tailgate. Perfect for when the key is still in your pocket or purse, or your hands are full of shopping.
- + Exceed, GSR, LS and MR models also let you power up your ignition with the touch of a button thanks to One Touch Start.
- + Find your perfect driving position with a soft touch leather, adjustable steering wheel<sup>†</sup> with built in phone, audio and cruise control switches.
- + Climate control air conditioning<sup>†</sup> is at your fingertips with rear heater ducts under the drivers seat providing comfort to back seat passengers.