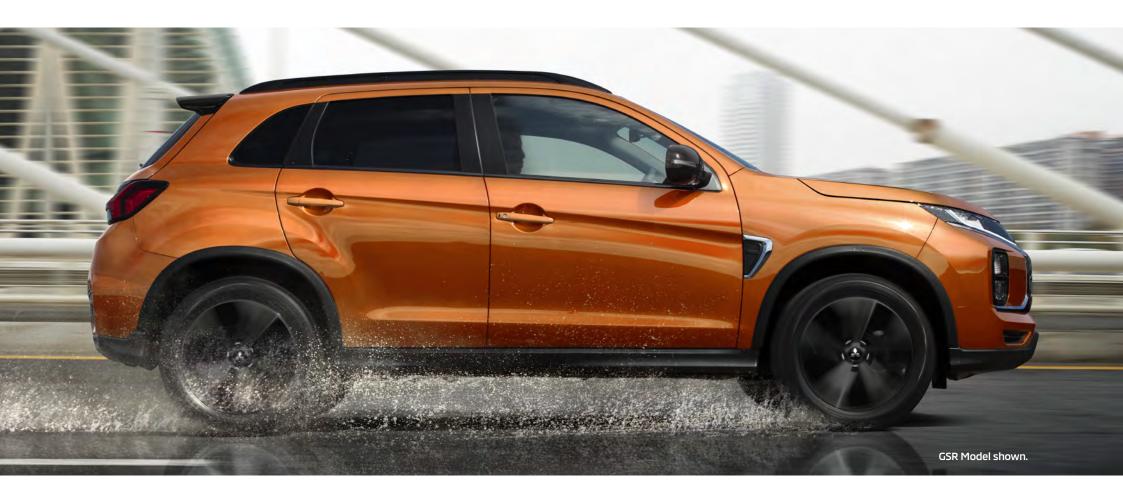

## **G**58

The ASX GSR has a definite dark side with its aggressive city style featuring black grille, black mirrors, black rear spoiler, black roof rails and 18" black alloy wheels. All powered by an impressive 2.4L MIVEC petrol engine that gives it go-anywhere capability whether it be city laneway or city highway.

- + Pirouette on a 10 cent piece and score that precious park. The ASX's agility and manoeuvrability puts you wherever you want to be, without compromising on cargo or cabin space.
- + A large unique black rear spoiler adds another dimension to the sleekness of the GSR model.
- + Mounted within easy reach, paddle shifters allow you to enjoy Sports Mode while keeping both hands safely on the steering wheel. Shifting quickly and easily, with the current gear positioning clearly shown on the multi-information display.
- + Add a little extra bite to your style with a sleek, aerodynamic shark fin antenna.