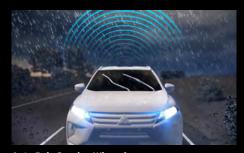

## Forward Collision Mitigation<sup>3</sup>

Mitsubishi's Forward Collision Mitigation system detects obstructions ahead and issues a visual and audio alert when there is a danger of collision, automatically applying the brakes to avoid collision or reduce impact.