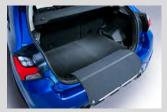

- + Keep your rear passengers UV protected with rear privacy glass.
- + Full-flat rear seat with 60:40 split foldable seatback allows you the flexibility to transport bulky or oddly shaped items with the ease of a rear seat release lever.
- + The versatile cargo area is spacious and easy to use for any driver. With up to 393\* litres of cargo space available even with 5 occupants inside, ASX is built to pack life in. The wide tailgate opening and low cargo floor make loading and unloading cargo fuss-free for everybody.