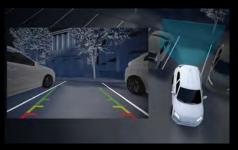

## **Rear View Camera and Parking Sensors**

Mitsubishi's Rear View Camera and Parking Sensors' assist when parking in tight spots. Sensors detect and warn you if you're getting too close to objects behind you when reversing into a parking space.