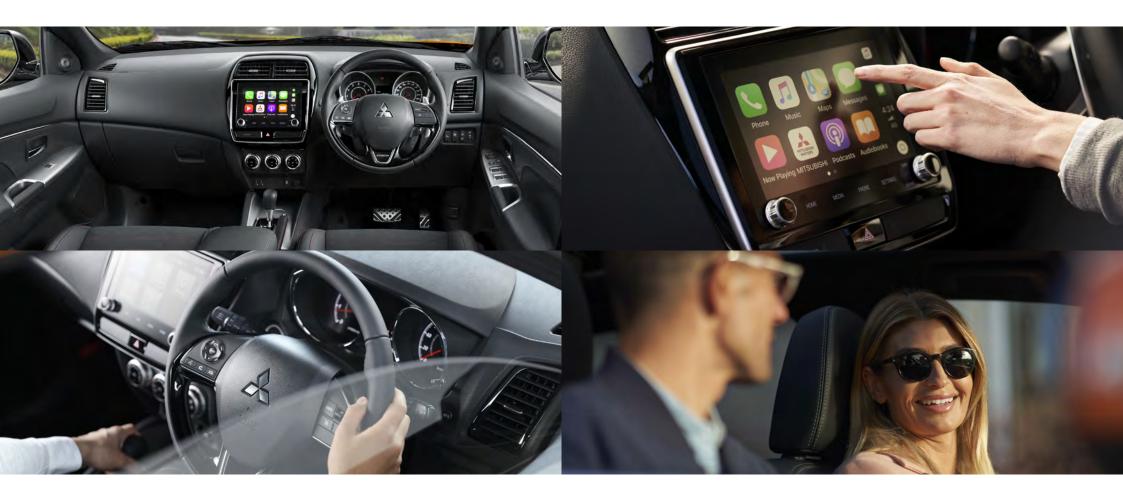

## Don't get angry at the traffic, stay cool and connected inside the comfortable, tech surrounds of your ASX.

- + Smartphone link Display Audio (SDA)<sup>^</sup>, a true extension of your smartphone via Android Auto<sup>™</sup> or Apple CarPlay<sup>2</sup>.

  Connected to an impressive 8" touchscreen, you can access your phone's compatible apps and get directions, make calls, send and receive messages and listen to music from any source including DAB+ radio.
- With a smartphone storage tray and USB connectors in the centre console, everything is taken care of. ASX Exceed goes that one step further with integrated Satellite Navigation and a 9-speaker Rockford Fosgate Premium Sound System.
- + Key-free convenience with Smart Key# that unlocks the doors and tailgate. Perfect for when the key is still in your pocket or purse, or your hands are full of shopping.
- + Exceed, GSR, LS and MR models also let you power up your ignition with the touch of a button thanks to One Touch Start.
- + Find your perfect driving position with a soft touch leather, adjustable steering wheel<sup>†</sup> with built in phone, audio and cruise control switches.
- + Climate control air conditioning<sup>†</sup> is at your fingertips with rear heater ducts under the drivers seat providing comfort to back seat passengers.