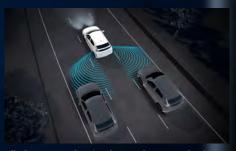

## Blind Spot Warning\*1 and Lane Change Assist\*1

Mitsubishi's Blind Spot Warning and Lane Change Assist helps you change lanes with confidence. The Lane Change Assist system sounds an audible alert and displays a blinking warning in the door mirror when the system detects a high collision probability with a vehicle coming from behind moving to the same direction within 3.5m from your vehicle's side or 70m from its rear bumper.