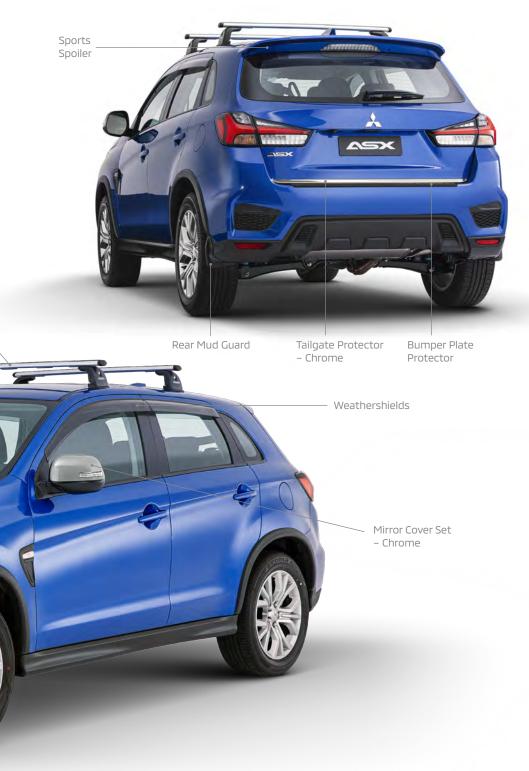

## **DISTINCTIVE LIKE YOU**

Looking good and feeling good is what Mitsubishi ASX Exceed is all about. From its stylish chrome front grille and shimmering chrome highlights to its two-tone black and chrome 18" alloy wheels and LED Daytime Running Lights, ASX Exceed turns heads while you turn those tight city streets.

- + Keep your rear passengers UV protected with rear privacy glass.
- + Full-flat rear seat with 60:40 split foldable seatback allows you the flexibility to transport bulky or oddly shaped items with the ease of a rear seat release lever.
- + The versatile cargo area is spacious and easy to use for any driver. With up to 393\* litres of cargo space available even with 5 occupants inside, ASX is built to pack life in. The wide tailgate opening and low cargo floor make loading and unloading cargo fuss-free for everybody.