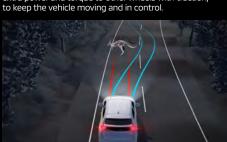

### **Active Traction Control**

Mitsubishi's Active Traction Control helps maintain traction on most slippery or rugged surfaces. Active Traction Control automatically controls the engine output – so driving wheels are prevented from spinning. Sensing loss of traction in independent wheels it then applies braking force to that particular wheel and sends extra power and torque to other wheels with traction, to keep the vehicle moving and in control.