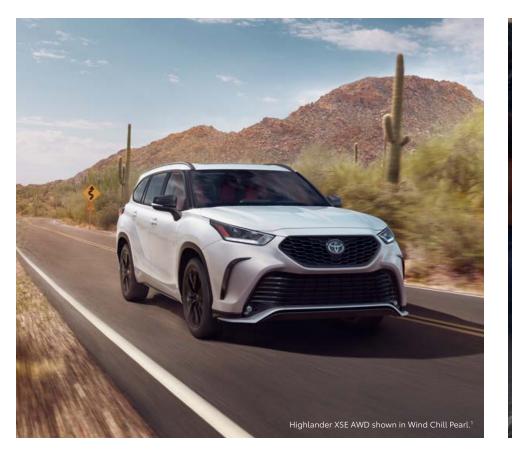

NDER HYBRID



SEQUOIA

CROSSOVERS & SUVS

### Energize every drive.

bZ4X is an all-electric way to jump-start your day. With its electrified powertrain that produces up to 214 hp with 248 lb.-ft. of max torque, and a battery made to last all day, you'll find yourself riding confidently for miles.



### A step up in fun.

Add to the good times ahead whenever you jump into Corolla Cross. As expressive inside as it is on the outside, Corolla Cross adds the ideal amount of relaxation to every drive you take.





## Experience more excitement.

Corolla Cross Hybrid is a versatile ride that's ready to take on your most spontaneous trips. Its slick exterior and sporty feel behind the wheel bring out the joy in every day, while its efficient performance encourages you to explore much more.







#### HIGHLANDER

# Commute in comfort and style.

## A hybrid worth the hype.

Highlander Hybrid pairs efficiency and performance with style — with room for your passengers and practically anything else you need.





### First-class form.





## Cruise from on-road to off-road.











RAV4 HYBRID

# Ready to ride anywhere.

RAV4 Hybrid has remarkable mpg ratings<sup>4</sup> and the ability to take on your tougher travels.



# Unplug for prime possibilities.

When charged up and ready to go, RAV4 Prime hits the road with outstanding power and performance.







4 R U N N E R

### Take on the untamable.





### SEQUOIA

### Wander with style.

Whether you're towing your favorite toys or loading up extra cargo, Sequoia's power and extra-large space are ready to handle your bigges