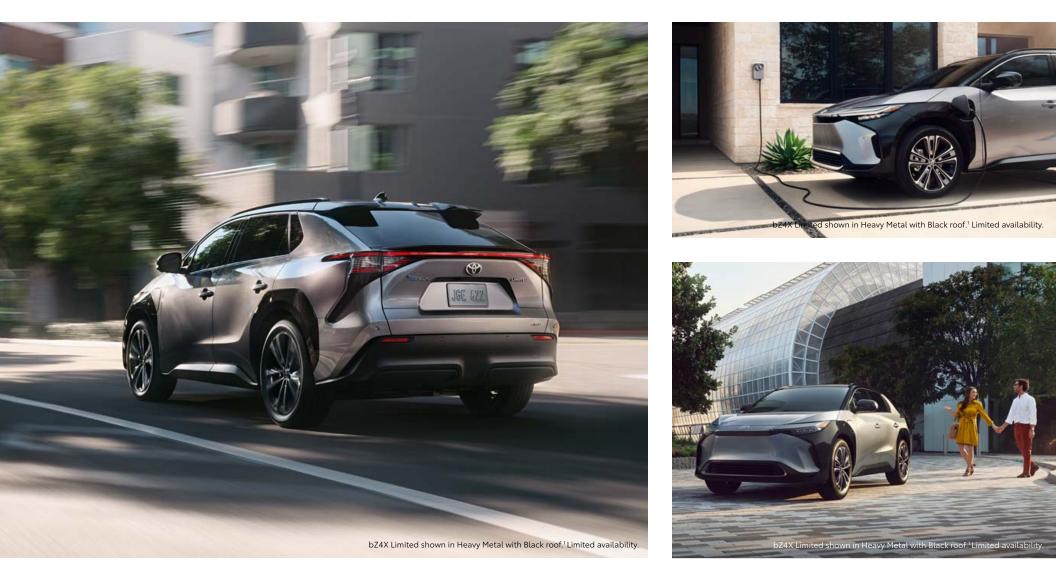

### Energize every drive.

bZ4X is an all-electric way to jump-start your day. With its electrified powertrain that produces up to 214 hp with 248 lb.-ft. of max torque, and a battery made to last all day, you'll find yourself riding confidently for miles.