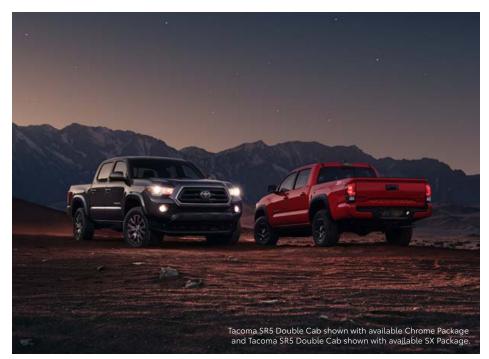

### These wheels were made to defy limits.

With reputable off-road capabilities and impressive towing capacities, Toyota's trucks make a powerful dynamic duo.

ТАСОМА

TUNDRA

# The world is your playground.

Tacoma and Tundra are built to climb hills and run long. Play harder than ever before with a truck capable of conquering the earth.

TOYOTA.COM/TUNDRA

20