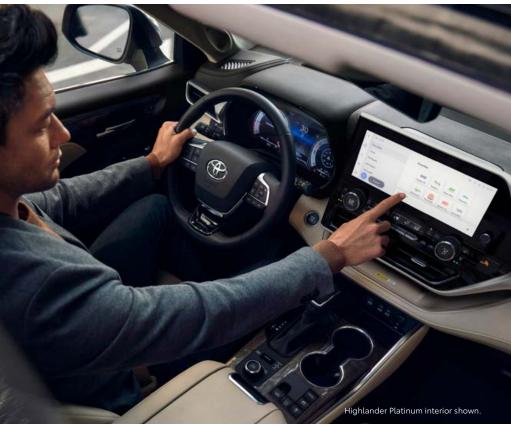

ER HYBRID



SEQUOIA

CROSSOVERS & SUVS

### Energize every drive.

bZ4X is an all-electric way to jump-start your day. With its electrified powertrain that produces up to 214 hp with 248 lb.-ft. of max torque, and a battery made to last all day, you'll find yourself riding confidently for miles.



### A step up in fun.

Add to the good times ahead whenever you jump into Corolla Cross. As expressive inside as it is on the outside, Corolla Cross adds the ideal amount of relaxation to every drive you take.





## Experience more excitement.

Corolla Cross Hybrid is a versatile ride that's ready to take on your most spontaneous trips. Its slick exterior and sporty feel behind the wheel bring out the joy in every day, while its efficient performance encourages you to explore much more.







#### HIGHLANDER

# Commute in comfort and style.

## A hybrid worth the hype.

Highlander Hybrid pairs efficiency and performance with style — with room for your passengers and practically anything else you need.





### First-class form.





## Cruise from on-road to off-road.











RAV4 HYBRID

# Ready to ride anywhere.

RAV4 Hybrid has remarkable mpg ratings<sup>4</sup> and the ability to take on your tougher travels.



# Unplug for prime possibilities.

When charged up and ready to go, RAV4 Prime hits the road with outstanding power and performance.







4 R U N N E R

### Take on the untamable.





### SEQUOIA

### Wander with style.

Whether you're towing your favorite toys or loading up extra cargo, Sequoia's power and extra-large space are ready to handle your biggest