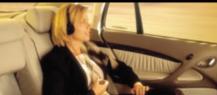

Long, sleek and sensuous, the rear compartment of the Holden Caprice Series II has been designed to elevate passenger space and comfort to unprecedented levels. Every detail has been considered, every desire anticipated, every indulgence granted.

Caprice Series II gives rear passengers the last word in cabin comfort. The rear overhead console switches not only adjust climate control temperature and fan speed, but also radio, cassette and CD.

Caprice Series II's elegant plush pile carpeted floor mats are embossed with their own stylish and distinctive emblem.