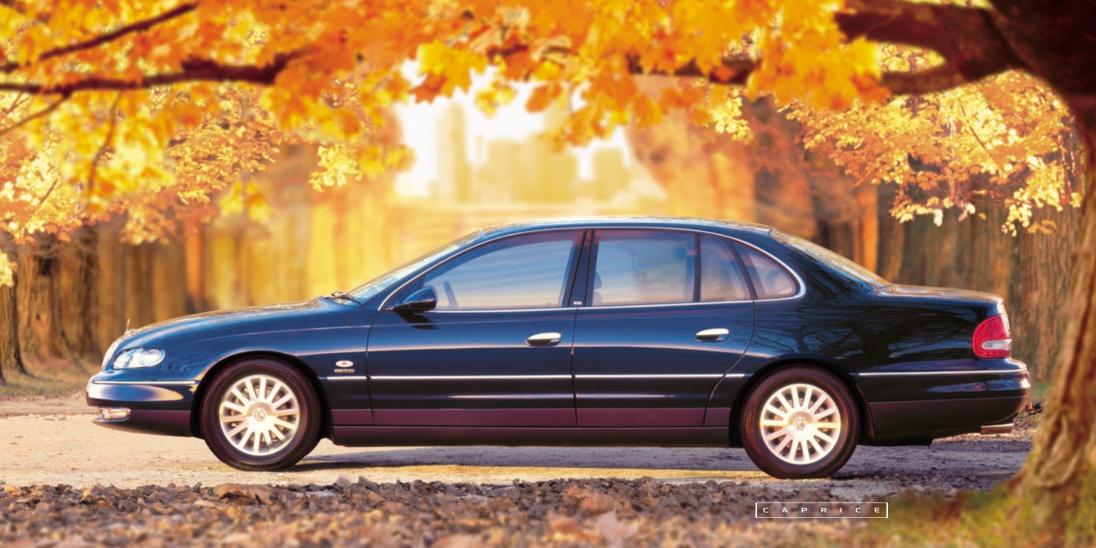

Standard velour trim available in both Anthracite (above) or Light Shale.

HOLDEN CAPRICE SERIES II IS LUXURY

MOTORING IN ITS PUREST FORM.

A PERFECT BLEND OF SIMPLE,

SOPHISTICATED DESIGN, CLASSIC GOOD

LOOKS AND AN UNAPOLOGETIC DASH

OF ATTITUDE.

New Caprice Series II is a car endowed with the performance, the prestige and the presence of a classic thoroughbred. Outside, higher levels of formal elegance can be seen with new alloy wheels enhancing the car's confident classic lines.