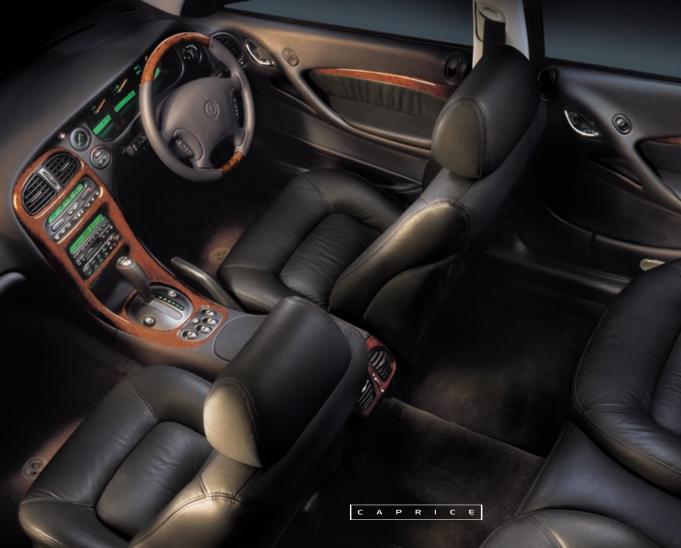

THE CAPACITY TO RELAX
IS THE ULTIMATE INDULGENCE.
HOLDEN CAPRICE SERIES II
UNASHAMEDLY TAKES COMFORT
TO THE HIGHEST LEVEL, IMMERSING
BOTH DRIVER AND PASSENGERS
IN LUXURY, THEN ADDS
FURTHER REFINEMENTS.

Long, sleek and sensuous, the rear compartment of the Holden Caprice Series II has been designed to elevate passenger space and comfort to unprecedented levels. Every detail has been considered, every desire anticipated, every indulgence granted.

Caprice Series II gives rear passengers the last word in cabin comfort. The rear overhead console switches not only adjust climate control temperature and fan speed, but also radio, cassette and CD.

Caprice Series II's elegant plush pile carpeted floor mats are embossed with their own stylish and distinctive emblem.

From the stylish cockpit, to the fully automated driver's seat with memory settings for three, and superbly upholstered leather seating, every detail of the lavish interior proclaims Caprice Series II's rightful status as Australia's most innovative