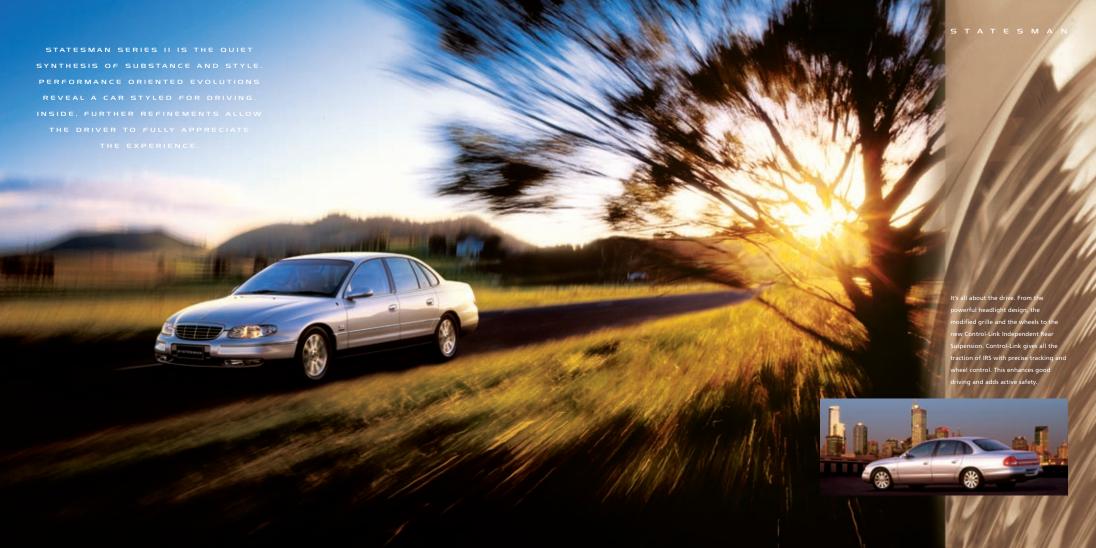

New Control-Link Independent Rear Suspension has been introduced to provide more control without sacrificing comfort. Control-Link Independent Rear Suspension gives all the traction of IRS with precise tracking and wheel control, helping tame a challenging corner by holding the tail in check, helping the driver smoothly negotiate the turn intended. This enhances good driving, forgives some over exuberance, and adds active safety.

Control-Link IRS adds safety when deceleration is needed to negotiate a challenging bend. The suspension is tuned to take a slightly tighter cornering line for the driver, using the Control-Link to hold the tail in check with powerful rear grip.