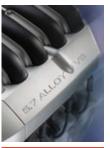

#### 5.7 LITRE GENERATION III ALLOY V8

This lightweight engine delivers 225kW of power and 460Nm of torque. The lower weight means softer, more supple front suspension for a smoother ride. Less weight in the front end allows more precise steering response which translates to more agile handling.

The one piece induction system, made from composite materials, delivers a smoother airflow and superior breathing, while the inlet manifold has superior air flow for performance and fuel economy.