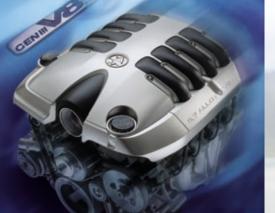

#### 5.7 LITRE GENERATION III ALLOY V8

This lightweight engine delivers 225kW of power and 460Nm of torque. The lower weight means softer, more supple front suspension for a smoother ride. Less weight in the front end allows more precise steering response which translates to more agile handling.

The one piece induction system, made from composite materials, delivers a smoother airflow and superior breathing, while the inlet manifold has superior air flow for performance and fuel economy.