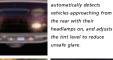

Caprice's electrochromatic

rear vision mirror

Left hand side mirror dips when you select reverse to reveal the kerb and other lowlevel obstacles. Both exterior mirrors are also heated to clear morning dew.