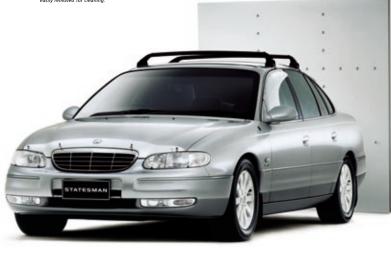

# GETTING PERSONAL WITH YOUR HOLDEN

Vehicle fitted with Holden By Design spoiler and 17" x 8" 'H' series alloy wheels.

Vehicle fitted with Holden By Design spoiler and 17" x 8" 'X' series alloy wheels.