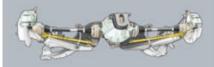

Control-Link IRS adds safety when deceleration is needed to negotiate a challenging bend. The suspension is tuned to take a slightly tighter cornering line for the driver, using the Control-Link to hold the tail in check with powerful rear grip.

New Control-Link Independent Rear Suspension has been introduced to provide more control without sacrificing comfort. Control-Link Independent Rear Suspension gives all the traction of IRS with precise tracking and wheel control, helping tame a challenging corner by holding the tail in check, helping the driver smoothly negotiate the turn intended. This enhances good driving, forgives some over exuberance, and adds active safety.