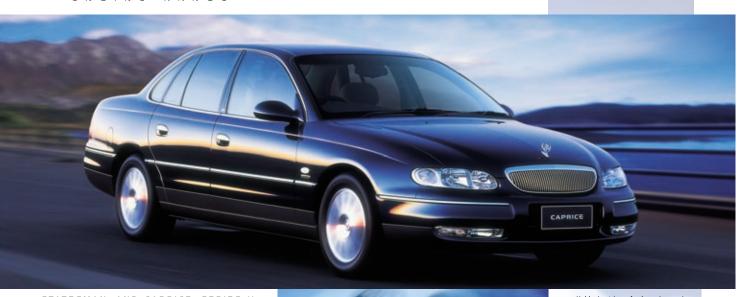

Standard velour trim available in both Anthracite (above) or Light Shale.

HOLDEN CAPRICE SERIES II IS LUXURY

MOTORING IN ITS PUREST FORM.

A PERFECT BLEND OF SIMPLE,

SOPHISTICATED DESIGN, CLASSIC GOOD

LOOKS AND AN UNAPOLOGETIC DASH

OF ATTITUDE.

New Caprice Series II is a car endowed with the performance, the prestige and the presence of a classic thoroughbred. Outside, higher levels of formal elegance can be seen with new alloy wheels enhancing the car's confident classic lines.