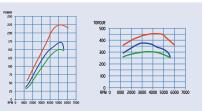

#### 5.7 LITRE GENERATION III ALLOY V8

This lightweight engine delivers 225kW of power and 460Nm of torque. The lower weight means softer, more supple front suspension for a smoother ride. Less weight in the front end allows more precise steering response which translates to more agile handling.

The one piece induction system, made from composite materials, delivers a smoother airflow and superior breathing, while the inlet manifold has superior air flow for performance and fuel economy.

# SUPERCHARGED 3.8 LITRE V6

This outstanding 6 cylinder power base, available only in the Statesman, provides 171kW of power, and 375km of torque. Smooth progressive power, and substantial torque across the rev range makes the engine responsive and easy to drive. The Eaton M90 Supercharger is a crankshaft driven air pump that compresses more air into the cylinders than a naturally aspirated engine.

More air, and more fuel, gives the performance levels of a much larger engine. It is, without doubt, elite technology, shared with the likes of Aston Martin, Mercedes and Jaguar.

#### ECOTEC 3.8 LITRE V6

This Ve engine is compact and light, providing excellent ride and handling, while delivering 152kW of power and 305km of torque. Friction reduction techniques used on moving parts, especially pistons, rings and valve train, sophisticated engine management, a diecast inlet manifold, for improved air flow, and a stainless steel long life exhaust all combine to provide high power with outstanding fuel efficiency.