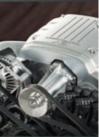

# SUPERCHARGED 3.8 LITRE V6

This outstanding 6 cylinder power base, available only in the Statesman, provides 171kW of power, and 375km of torque. Smooth progressive power, and substantial torque across the rev range makes the engine responsive and easy to drive. The Eaton M90 Supercharger is a crankshaft driven air pump that compresses more air into the cylinders than a naturally aspirated engine.

More air, and more fuel, gives the performance levels of a much larger engine. It is, without doubt, elite technology, shared with the likes of Aston Martin, Mercedes and Jaguar.