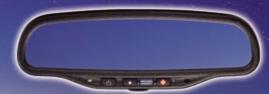

Caprice's electrochromatic

rear vision mirror

Left hand side mirror dips when you select reverse to reveal the kerb and other lowlevel obstacles. Both exterior mirrors are also heated to clear morning dew.