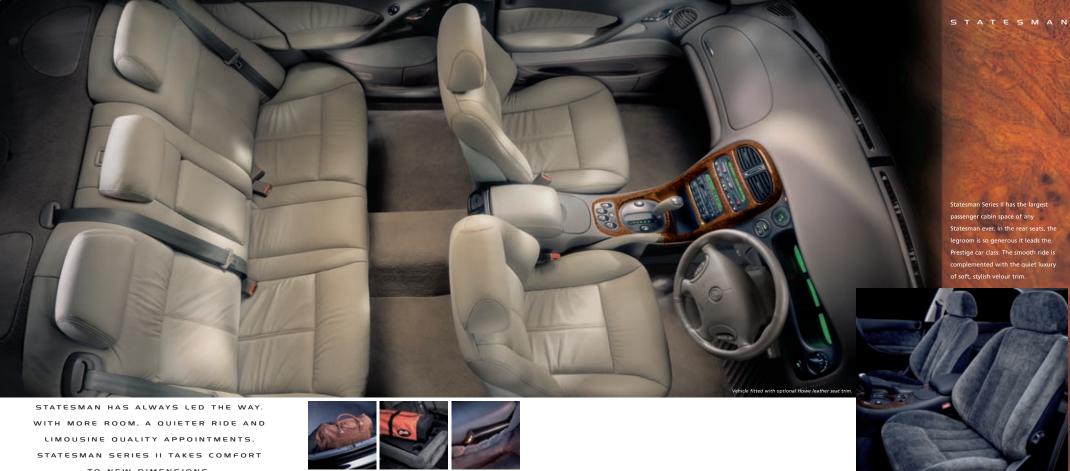

TO NEW DIMENSIONS.

boot, the two-way boot luggage net helps prevent small, remain secure in transit. in total comfort.

Inside Statesman's 541 litre 
Even with long or awkward 
Conveniently located in front loads on board, Statesman's of the rear passenger seat rear centre fold-down 'ski' cushion, this handy storage damage to valuable cargo by hatch leaves ample room for pocket is just one of the clever ensuring that items, large or two rear passengers to travel small item storage solutions in the Holden Statesman.