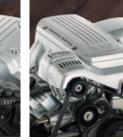

STATESMAN, AND CAPRICE, SERIES II:

THE EXPRESSION OF REAL POWER,

THE EMBODIMENT OF FREEDOM.

EXACTLY WHAT YOU'D EXPECT FROM

THE QUINTESSENTIAL DRIVER'S CAR.

Holden's trio of dynamic engines represents freedom. Freedom of choice. Freedom of movement. The ultimate freedom to conquer the extreme conditions thrown up by Australia's vast terrain and challenging climate. The simple freedom to negotiate inner urban congestion with ease and efficiency.

#### 5.7 LITRE GENERATION III ALLOY V8

This lightweight engine delivers 225kW of power and 460Nm of torque. The lower weight means softer, more supple front suspension for a smoother ride. Less weight in the front end allows more precise steering response which translates to more agile handling.