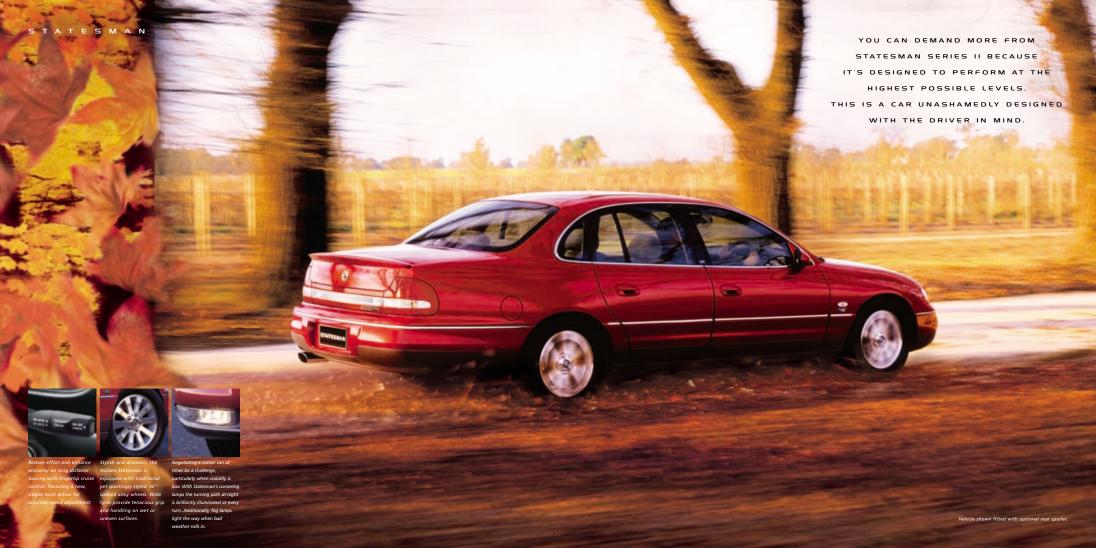

DESIGNED TO LET YOU CONFIDENTLY HANDLE THE UNEXPECTED: SUPERIOR DESIGN. SOPHISTICATED ENGINEERING AND THE LATEST TECHNOLOGICAL ADVANCES FREE THE DRIVER TO CONCENTRATE ON THE ROAD AHEAD.

The comprehensive world-class safety package, integrated into Statesman and Caprice Series II. provides more than just protection. 'Twilight sentinel' automatically switches headlamps on at twilight. Variable, intermittent, roadspeed sensitive wipers clear rain faster as the car speeds up. A wide stance on the road provides stable cornering and minimal body roll. Rear wheel drive, like BMW, Jaguar and Mercedes' large cars, gives the driver the best possible combination of ride and handling.

Control-Link IRS adds safety when deceleration is needed to negotiate a challenging bend. The suspension is tuned to take a slightly tighter cornering line for the driver, using the Control-Link to hold the tail in check with powerful rear grip.

New Control-Link Independent Rear Suspension has been introduced to provide more control without sacrificing comfort. Control-Link Independent Rear Suspension gives all the traction of IRS with precise tracking and wheel control, helping tame a challenging corner by holding the tail in check, helping the driver smoothly negotiate the turn intended. This enhances good driving, forgives some over exuberance, and adds active safety.

Suspension and advanced Traction

Control, Statesman Series II gives

you the control you demand.

Holden's Traction Control (TC) utilises Antilock Braking System (ABS) technology to help prevent loss of traction when accelerating on tram tracks, wet roads, snow and ice, or on 'split surfaces' such as when one wheel is on the gravel shoulder of a bitumen road.

efficiency of braking. ABS assists

Vehicle shown fitted with optional rear spoiler.

BOTH STATESMAN, AND CAPRICE. SERIES II PROVIDE REASSURING LEVELS OF PROTECTION PROTECTION IN THE EVENT OF REAL EMERGENCIES AND IN UNEXPECTED OR CONFRONTING SITUATIONS