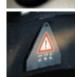

When an unavoidable emergency occurs, this easily accessible warning triangle provides an added safety feature for both you and other drivers. The Caprice even provides gloves, a handy mat, and cleaning cloth.