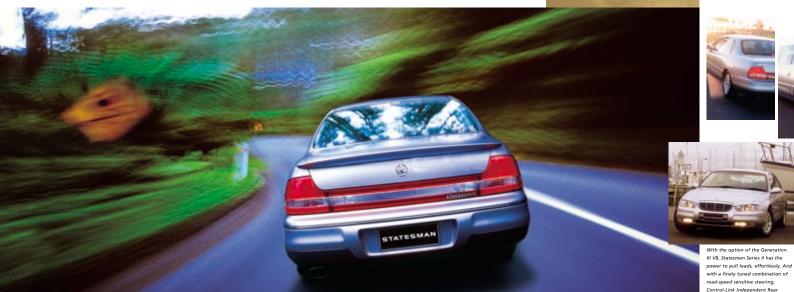

DESIGNED TO LET YOU CONFIDENTLY HANDLE THE UNEXPECTED: SUPERIOR DESIGN. SOPHISTICATED ENGINEERING AND THE LATEST TECHNOLOGICAL ADVANCES FREE THE DRIVER TO CONCENTRATE ON THE ROAD AHEAD.

The comprehensive world-class safety package, integrated into Statesman and Caprice Series II. provides more than just protection. 'Twilight sentinel' automatically switches headlamps on at twilight. Variable, intermittent, roadspeed sensitive wipers clear rain faster as the car speeds up. A wide stance on the road provides stable cornering and minimal body roll. Rear wheel drive, like BMW, Jaguar and Mercedes' large cars, gives the driver the best possible combination of ride and handling.

Control-Link IRS adds safety when deceleration is needed to negotiate a challenging bend. The suspension is tuned to take a slightly tighter cornering line for the driver, using the Control-Link to hold the tail in check with powerful rear grip.

New Control-Link Independent Rear Suspension has been introduced to provide more control without sacrificing comfort. Control-Link Independent Rear Suspension gives all the traction of IRS with precise tracking and wheel control, helping tame a challenging corner by holding the tail in check, helping the driver smoothly negotiate the turn intended. This enhances good driving, forgives some over exuberance, and adds active safety.