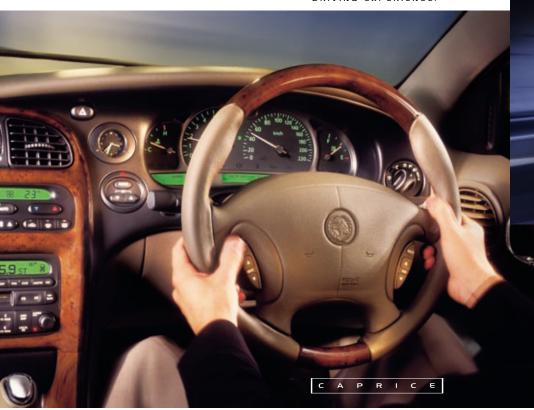

Digital Signal Processing

A 10 disc CD changer is located in the boot. This enables you to drive further on your favourite music without having to stop and change discs.

WITH TECHNOLOGY'S LATEST ADVANCES AT YOUR FINGERTIPS, FROM THE MOMENT YOU TAKE THE WHEEL OF THE HOLDEN CAPRICE YOU ASSUME YOUR RIGHTFUL PLACE: IN TOTAL CONTROL OF THE DRIVING EXPERIENCE.

From the stylish cockpit, to the fully automated driver's seat with memory settings for three, and superbly upholstered leather seating, every detail of the lavish interior proclaims Caprice Series II's rightful status as Australia's most innovative

prestigious touring car.

Steering wheel audio controls access the entire sound system with fingertip precision - without taking your eyes off the road, or your hands off the wheel.

Intelligent design has created an intelligent car. Able to recognise a long list of preferences for two separate drivers, Caprice Series II's Priority Keys also store the settings for the position of the driver's seat and external mirrors. The full list of Priority Key features creates, arguably, the world's best recognition of the owner by a car.