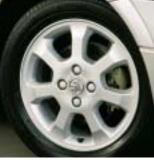

## Astra Equipe Hatch and Sedan, packed with \$\$2500\*of extra value

Air conditioning

EQUIPE

15" alloy wheels<sup>+</sup>

Equipe badge

Cruise control

Fog lamps

suspension, 6 speaker Blaupunkt CD stereo and dual airbags, this is one outstanding Astra. Available in 5 door hatch and 4 door sedan.

include air conditioning, 15" alloy wheels<sup>+</sup>, front fog lamps

and cruise control. When you also consider standard

features such as the lively 1.8 litre engine, Lotus-tuned

Sample colours may be slightly different to actual paint. \*Value of extras based on recommended retail price of extras at participating Holden Retailers. 'Steel spare wheel.