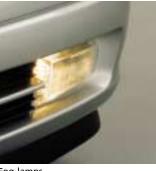

## Astra Equipe Hatch and Sedan, packed with \$\$2500\*of extra value

Air conditioning

EQUIPE

15" alloy wheels<sup>+</sup>

Equipe badge

Cruise control

Fog lamps

suspension, 6 speaker Blaupunkt CD stereo and dual airbags, this is one outstanding Astra. Available in 5 door hatch and 4 door sedan.

include air conditioning, 15" alloy wheels<sup>+</sup>, front fog lamps

and cruise control. When you also consider standard

features such as the lively 1.8 litre engine, Lotus-tuned

Sample colours may be slightly different to actual paint. \*Value of extras based on recommended retail price of extras at participating Holden Retailers. 'Steel spare wheel.