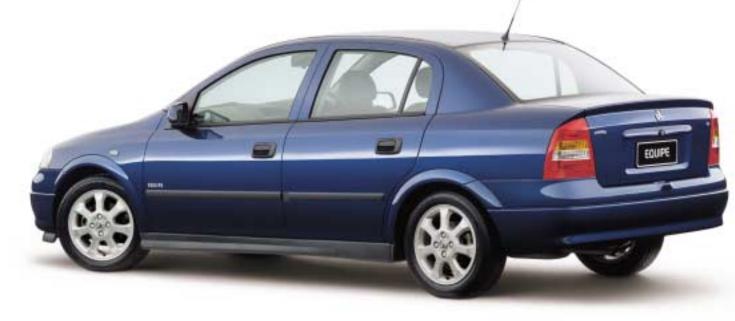

## Astra Equipe Hatch and Sedan, packed with \$\$2500\*of extra value

Air conditioning

EQUIPE

15" alloy wheels<sup>+</sup>

Equipe badge

Cruise control

Fog lamps

suspension, 6 speaker Blaupunkt CD stereo and dual airbags, this is one outstanding Astra. Available in 5 door hatch and 4 door sedan.

The limited edition Equipe further adds to Astra's

unprecedented levels of style and performance.

Enhancing your driving pleasure, the \$2500\* of extras

holden.com.au

include air conditioning, 15" alloy wheels<sup>+</sup>, front fog lamps

and cruise control. When you also consider standard

features such as the lively 1.8 litre engine, Lotus-tuned

Sample colours may be slightly different to actual paint. \*Value of extras based on recommended retail price of extras at participating Holden Retailers. 'Steel spare wheel.