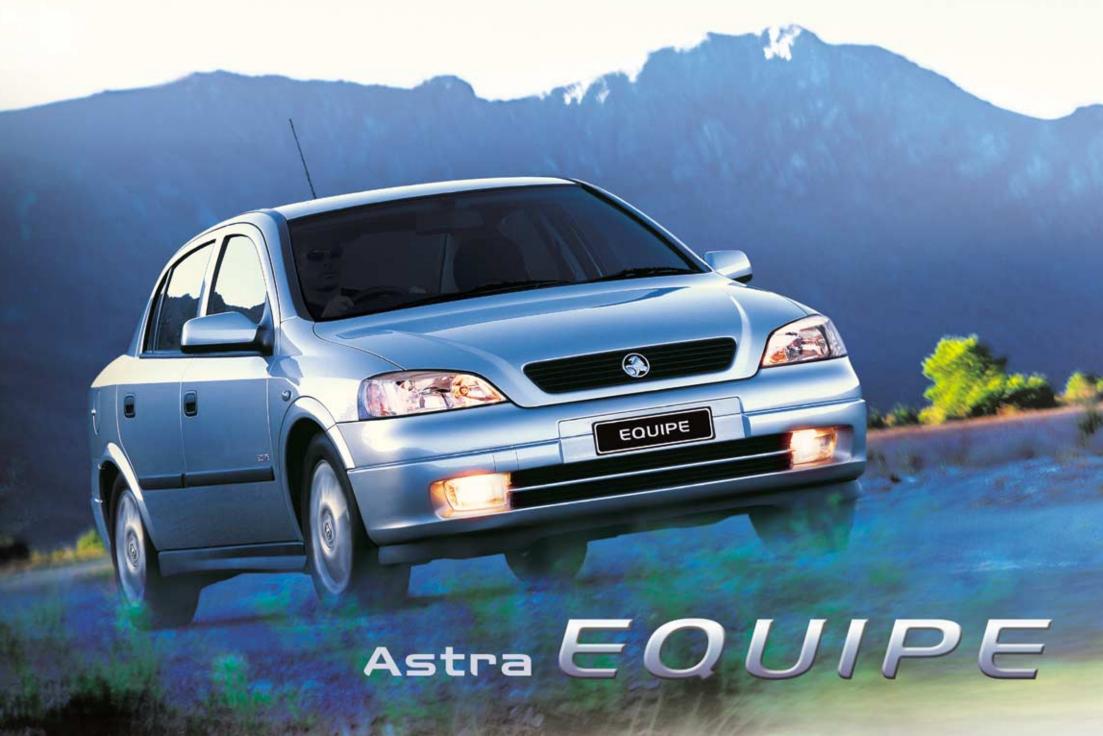

## Astra Equipe Hatch and Sedan, packed with \$\$2500\*of extra value

Air conditioning

EQUIPE

15" alloy wheels<sup>+</sup>

Equipe badge

Cruise control

Fog lamps

suspension, 6 speaker Blaupunkt CD stereo and dual airbags, this is one outstanding Astra. Available in 5 door hatch and 4 door sedan.

The limited edition Equipe further adds to Astra's

unprecedented levels of style and performance.

Enhancing your driving pleasure, the \$2500\* of extras

holden.com.au

include air conditioning, 15" alloy wheels<sup>+</sup>, front fog lamps

and cruise control. When you also consider standard

features such as the lively 1.8 litre engine, Lotus-tuned

Sample colours may be slightly different to actual paint. \*Value of extras based on recommended retail price of extras at participating Holden Retailers. 'Steel spare wheel.