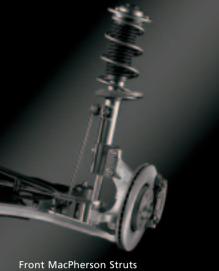

|                                             | 2.2 16V E                                                                                                                                                | COTEC 4                                                                                                              | 3.2 24V ECOTEC V6          |                     |  |  |
|---------------------------------------------|----------------------------------------------------------------------------------------------------------------------------------------------------------|----------------------------------------------------------------------------------------------------------------------|----------------------------|---------------------|--|--|
| FUEL ECONOMY*<br>(L/100km) City<br>Highway  | Manual<br>8.5<br>5.8                                                                                                                                     | Auto<br>10.0<br>6.4                                                                                                  | Manual<br>9.5<br>7.0       | Auto<br>11.0<br>6.6 |  |  |
| PETROL TANK (L)                             |                                                                                                                                                          | 6                                                                                                                    | 1                          |                     |  |  |
| STEERING                                    |                                                                                                                                                          | Rack & pinion. Electro-hydraulic power steering.<br>Road speed sensitive variable assist.                            |                            |                     |  |  |
| SUSPENSION Front                            | Independent. MacPherson struts. Lightweight aluminium uprights & control arms. Mounted on subframe. Coil springs. Gas pressure dampers.  Stabiliser bar. |                                                                                                                      |                            |                     |  |  |
| Rear                                        |                                                                                                                                                          | Independent. Four-link: three transverse & one longitudinal arm. Coil springs. Gas pressure dampers. Stabiliser bar. |                            |                     |  |  |
|                                             |                                                                                                                                                          |                                                                                                                      | CDXi:<br>Sports suspension |                     |  |  |
| TRACK (mm)                                  | CD & CDX<br>Front: 1525 Rear: 1514                                                                                                                       |                                                                                                                      |                            |                     |  |  |
|                                             | CDXi<br>Front: 1525 Rear: 1517                                                                                                                           |                                                                                                                      |                            |                     |  |  |
| TURN CIRCLE (m)<br>(Kerb to kerb)           | CD & CDX: 10.89<br>CDXi: 11.06                                                                                                                           |                                                                                                                      |                            |                     |  |  |
| BRAKES                                      |                                                                                                                                                          | Four wheel dis                                                                                                       | sc, front ventila          | ated.               |  |  |
| Anti-lock Braking<br>System (ABS)           |                                                                                                                                                          | 4-sensor, 4-channel                                                                                                  |                            |                     |  |  |
| Electronic Brakeforce<br>Distribution (EBD) | Standard                                                                                                                                                 |                                                                                                                      |                            |                     |  |  |
| Emergency Brake<br>Assist (EBA)             | Standard                                                                                                                                                 |                                                                                                                      |                            |                     |  |  |
| Cornering Brake<br>Control (CBC)            | Standard                                                                                                                                                 |                                                                                                                      |                            |                     |  |  |