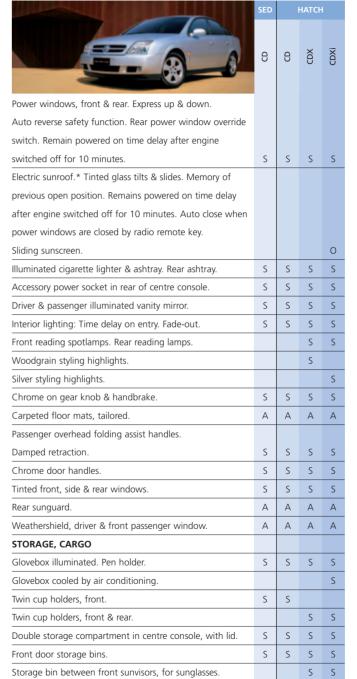

## **FEATURES**

|                                                              | SED |   | HATCH | ı    |
|--------------------------------------------------------------|-----|---|-------|------|
|                                                              | 8   | 9 | CDX   | CDXi |
| POWERTRAIN                                                   |     |   |       |      |
| 2.2 litre, twin camshaft, 16 valve ECOTEC 4 cylinder engine. | S   | S |       |      |
| 3.2 litre quad cam, 24 valve ECOTEC V6 engine.               |     |   | S     | S    |
| 5-speed close ratio manual transmission.                     | S   | S |       | S    |
| 5-speed automatic electronic control transmission.           |     |   |       |      |
| Choice of manual shifts. Indicator in tachometer face        |     |   |       |      |
| shows gear manually selected.                                | 0   | 0 | S     | 0    |
| Automatic transmission adaptive shift program matches        |     |   |       |      |
| shifts with sports or economy driving style, or special      |     |   |       |      |
| conditions including hills or towing.                        | 0   | 0 | S     | 0    |
| Automatic transmission selects neutral at idle when brake    |     |   |       |      |
| pedal applied to save fuel. Economy, Sport & Winter mode.    | 0   | 0 | S     | 0    |
| MECHANICAL                                                   |     |   |       |      |
| Four sensor/four channel Anti-lock Braking System (ABS).     | S   | S | S     | S    |
| Electronic Brakeforce Distribution (EBD).                    | S   | S | S     | S    |
| Emergency Brake Assist (EBA).                                | S   | S | S     | S    |
| Cornering Brake Control (CBC).                               | S   | S | S     | S    |
| Traction Control (TC).                                       | S   | S | S     | S    |
| Electronic Stability Program (ESP Plus).                     |     |   |       |      |
| Helps contain oversteer or understeer.                       |     |   |       | S    |
| Road speed sensitive variable power assist.                  | S   | S | S     | S    |
| Double-isolated front suspension, using subframe.            | S   | S | S     | S    |
| Four-link Independent Rear Suspension (IRS).                 | S   | S | S     | S    |
| Sports suspension.                                           |     |   |       | S    |
| WHEELS                                                       |     |   |       |      |
| 16" x 6.5" luxury alloy wheels. 215/55 R16 93H tyres.        | S   | S |       |      |
| 16" x 6.5" sports alloy wheels. 215/55 R16 93V tyres.        |     |   | S     |      |
| 17" x 7" alloy wheels. 215/50 R17 91W tyres.                 |     |   |       | S    |
| Tyre valve cap tool located behind fuel filler flap.         | S   | S | S     | S    |
| EXTERIOR                                                     |     |   |       |      |
| Body colour bumpers.                                         | S   | S | S     | S    |
| Sports bumpers, front & rear.                                |     |   |       | S    |
|                                                              |     |   |       |      |

|                                                          | SED |   | 1   |      |
|----------------------------------------------------------|-----|---|-----|------|
|                                                          | 8   | 8 | CDX | CDXi |
| Body colour rocker mouldings.                            |     |   |     | S    |
| Dark head & tail lamp styling.                           |     |   |     | S    |
| Twin branch exhaust with stainless steel extensions.     |     |   |     | S    |
| Chrome grille surround.                                  | S   | S | S   | S    |
| Foglamps, front.                                         |     |   | S   | S    |
| Bonnet protector. Headlamp protector.                    |     |   |     |      |
| Mudflaps front & rear.                                   | А   | А | А   | А    |
| Body colour mirrors.                                     | S   | S | S   | S    |
| Body colour door handles.                                |     |   | S   | S    |
| Body colour bodyside mouldings.                          | S   | S | S   | S    |
| Metallic paint.                                          | 0   | 0 | 0   | 0    |
| Rear spoiler.                                            |     |   |     | S    |
| Foglamp, rear.                                           | S   | S | S   | S    |
| Anti-corrosion: Key sheet metal zinc alloy-coated.       |     |   |     |      |
| Body dipped for zinc phosphatising & primer.             | S   | S | S   | S    |
| DRIVER                                                   |     |   |     |      |
| Steering wheel height & reach adjust.                    | S   | S | S   | S    |
| Leather wrap steering wheel rim.                         |     |   | S   | S    |
| Sports steering wheel.                                   |     |   |     | S    |
| Leather wrap handbrake grip.                             |     |   |     | S    |
| Power mirrors. Heated. Auto off.                         | S   | S | S   | S    |
| Variable intermittent wipers.                            | S   | S | S   | S    |
| Rear window wiper/washer. Intermittent function.         |     | S | S   | S    |
| Cruise control.                                          | S   | S | S   | S    |
| Headlamp level adjust, electric.                         | S   | S | S   | S    |
| Parking lamps selectable for left or right side or both. | S   | S | S   | S    |
| Headlamps auto off after leaving parked car.             |     |   |     |      |
| 30 second delay, operated by driver when required.       | S   | S | S   | S    |
| Audible warning if headlamps left on.                    | S   | S | S   | S    |
| Tachometer.                                              | S   | S | S   | S    |
| Multi-function display: Time. Date. Outside temperature. |     |   |     |      |

|                                                               | SED | НАТСН |     |      |
|---------------------------------------------------------------|-----|-------|-----|------|
|                                                               | CD  | 9     | CDX | CDXi |
| Graphic Information Display: Time. Date. Outside              |     |       |     |      |
| temperature. Flashing temperature warning at 4° Celsius.      |     |       |     |      |
| Warning messages. Audio settings. Trip computer functions.    |     |       |     |      |
| Climate control functions.                                    |     |       | S   | S    |
| Check control: Low fluid level in windscreen washer, power    |     |       |     |      |
| steering. Remote control key batteries. Brake light bulb &    |     |       |     |      |
| circuit. Indicator light bulb & circuit. External lamp bulbs. |     |       | S   | S    |
| Trip computer, including: Distance to empty.                  |     |       |     |      |
| Fuel used on trip. Average economy. Instant economy.          |     |       |     |      |
| Average speed. Trip distance.                                 |     |       | S   | S    |
| Warning lamps include: Seatbelt. Oil pressure. Alternator.    |     |       |     |      |
| Low fuel. Parking brake on. Door, boot lid or tailgate open.  |     |       |     |      |
| Engine oil level. Engine coolant level. Disc brake pad wear.  |     |       |     |      |
| Bulb failure.                                                 | S   | S     | S   | S    |
| SOUND SYSTEM                                                  |     |       |     |      |
| Blaupunkt AM/FM stereo electronic tune radio. Seek.           |     |       |     |      |
| Preset station scan. 18 FM/12 AM preset stations.             | S   | S     | S   | S    |
| Blaupunkt compact disc player (single disc).                  | S   | S     |     |      |
| Blaupunkt compact disc in-dash changer (6 disc).              |     |       | S   | S    |
| Multi-function or graphic display includes: Radio band.       |     |       |     |      |
| Preset station number. Frequency. CD functions.               | S   | S     | S   | S    |
| Speed dependent automatic volume control.                     | S   | S     | S   | S    |
| Sound system remote controls on steering wheel.               | S   | S     | S   | S    |
| Nine speakers.                                                | S   | S     | S   | S    |
| SEATING                                                       |     |       |     |      |
| Cloth trim.                                                   | S   | S     |     |      |
| Velour trim.                                                  |     |       | S   |      |
| Black leather trim. Heated front seats.                       |     |       |     |      |
| Individual temperature controls.                              |     |       |     | S    |
| Padded front seat head restraints. Height & tilt adjust.      | S   | S     | S   | S    |
| Active front seat head restraints & seatbacks to help         |     |       |     |      |
| reduce risk of injury in collision from behind.               | S   | S     | S   | S    |