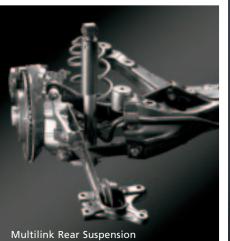

|                                             | 2.2 16V E                                                                                                                                                | COTEC 4                                                                                                              | 3.2 24V ECOTEC V6          |                     |  |  |
|---------------------------------------------|----------------------------------------------------------------------------------------------------------------------------------------------------------|----------------------------------------------------------------------------------------------------------------------|----------------------------|---------------------|--|--|
| FUEL ECONOMY*<br>(L/100km) City<br>Highway  | Manual<br>8.5<br>5.8                                                                                                                                     | Auto<br>10.0<br>6.4                                                                                                  | Manual<br>9.5<br>7.0       | Auto<br>11.0<br>6.6 |  |  |
| PETROL TANK (L)                             |                                                                                                                                                          | 6                                                                                                                    | 1                          |                     |  |  |
| STEERING                                    |                                                                                                                                                          | Rack & pinion. Electro-hydraulic power steering.<br>Road speed sensitive variable assist.                            |                            |                     |  |  |
| SUSPENSION Front                            | Independent. MacPherson struts. Lightweight aluminium uprights & control arms. Mounted on subframe. Coil springs. Gas pressure dampers.  Stabiliser bar. |                                                                                                                      |                            |                     |  |  |
| Rear                                        |                                                                                                                                                          | Independent. Four-link: three transverse & one longitudinal arm. Coil springs. Gas pressure dampers. Stabiliser bar. |                            |                     |  |  |
|                                             |                                                                                                                                                          |                                                                                                                      | CDXi:<br>Sports suspension |                     |  |  |
| TRACK (mm)                                  | CD & CDX<br>Front: 1525 Rear: 1514                                                                                                                       |                                                                                                                      |                            |                     |  |  |
|                                             | CDXi<br>Front: 1525 Rear: 1517                                                                                                                           |                                                                                                                      |                            |                     |  |  |
| TURN CIRCLE (m)<br>(Kerb to kerb)           | CD & CDX: 10.89<br>CDXi: 11.06                                                                                                                           |                                                                                                                      |                            |                     |  |  |
| BRAKES                                      |                                                                                                                                                          | Four wheel dis                                                                                                       | sc, front ventila          | ated.               |  |  |
| Anti-lock Braking<br>System (ABS)           |                                                                                                                                                          | 4-sensor, 4-channel                                                                                                  |                            |                     |  |  |
| Electronic Brakeforce<br>Distribution (EBD) | Standard                                                                                                                                                 |                                                                                                                      |                            |                     |  |  |
| Emergency Brake<br>Assist (EBA)             | Standard                                                                                                                                                 |                                                                                                                      |                            |                     |  |  |
| Cornering Brake<br>Control (CBC)            | Standard                                                                                                                                                 |                                                                                                                      |                            |                     |  |  |