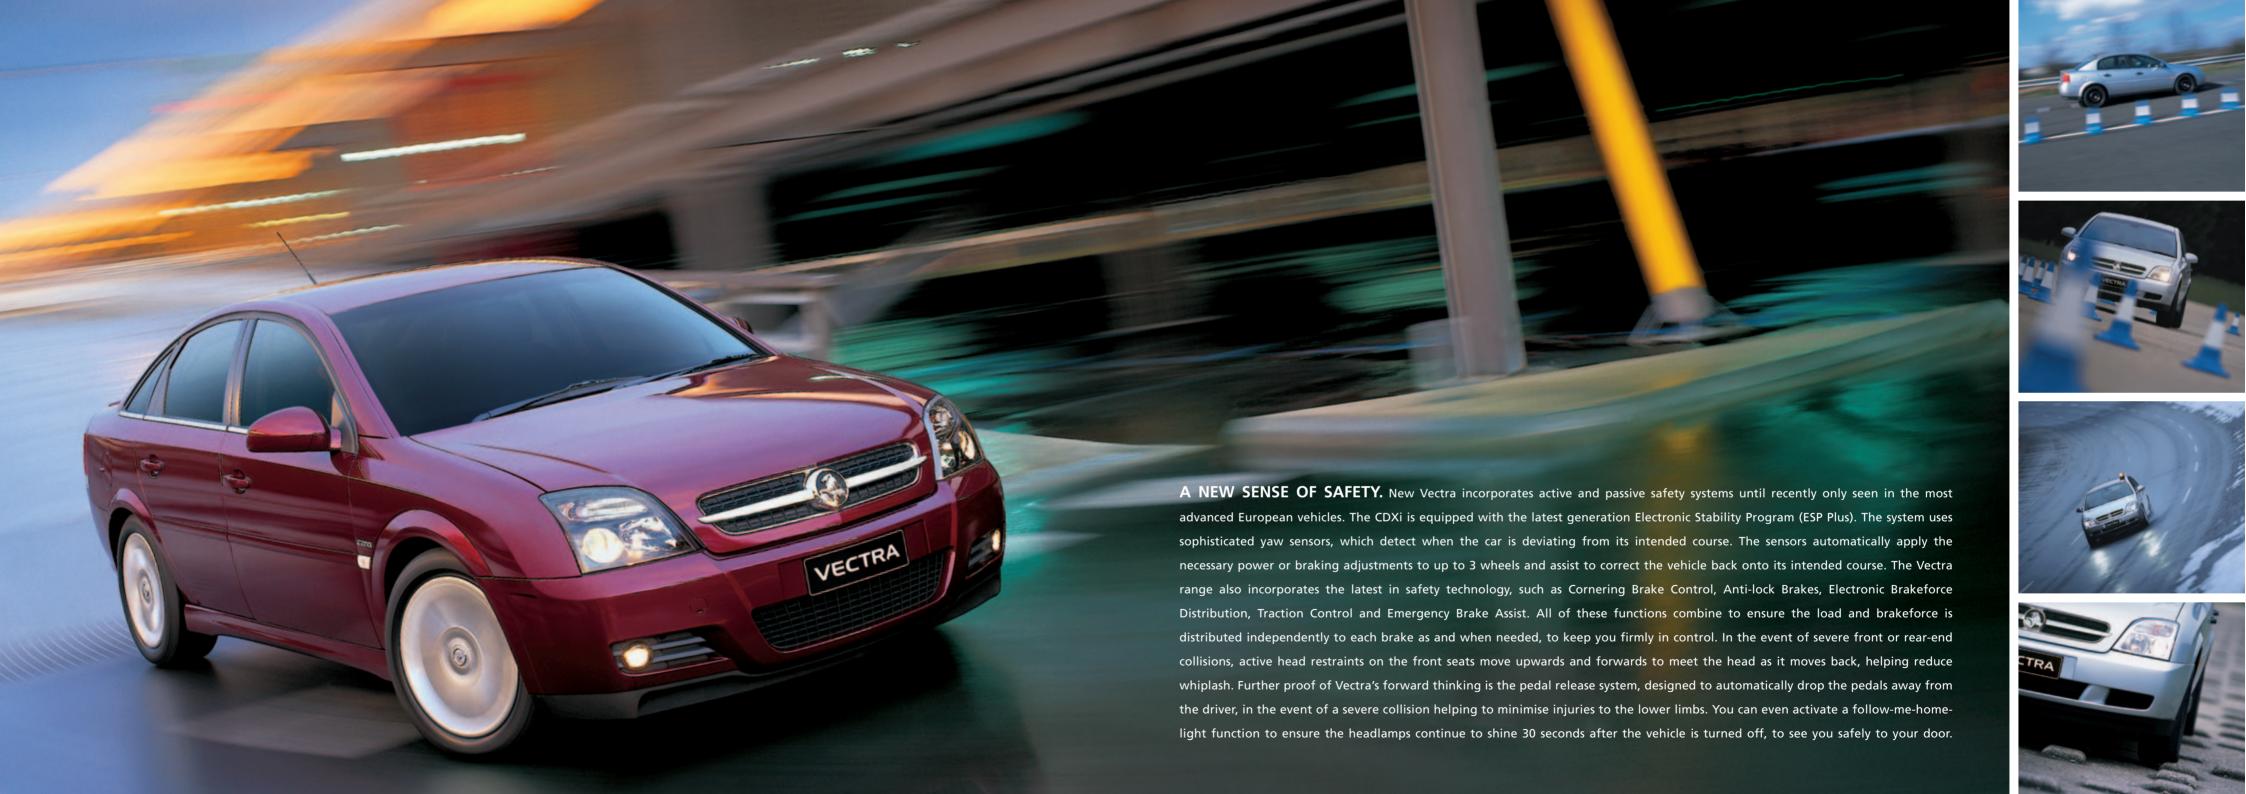

ESP Plus – latest generation Electronic Stability Program. Via several sensors, ESP recognises critical driving situations

**Cornering Brake Control** – senses different wheel rotational speeds & controls braking of individual wheels to help prevent oversteer/understeer.

Electronic Brakeforce Distribution – distributes brakeforce front & rear, enhancing braking, including when heavily laden.

Emergency Brake Assist – senses urgency when brake pedal pressed and increases braking pressure, promoting shorter emergency stopping distance.

Via several sensors, ESP recognises critical driving situations and helps the driver retain control over the vehicle by regulating engine torque and applying the brakes of

**Pedal release system** – in the event of a severe collision, the pedal release system automatically drops the pedals away from the driver, helping minimize injuries to lower limbs.

**Active front head restraints** – active head restraints on the front seats help prevent whiplash injury from severe collisions. shorter emergency stopping distance.

They move upwards and forwards to meet the head as it moves back, helping reduce whiplash.