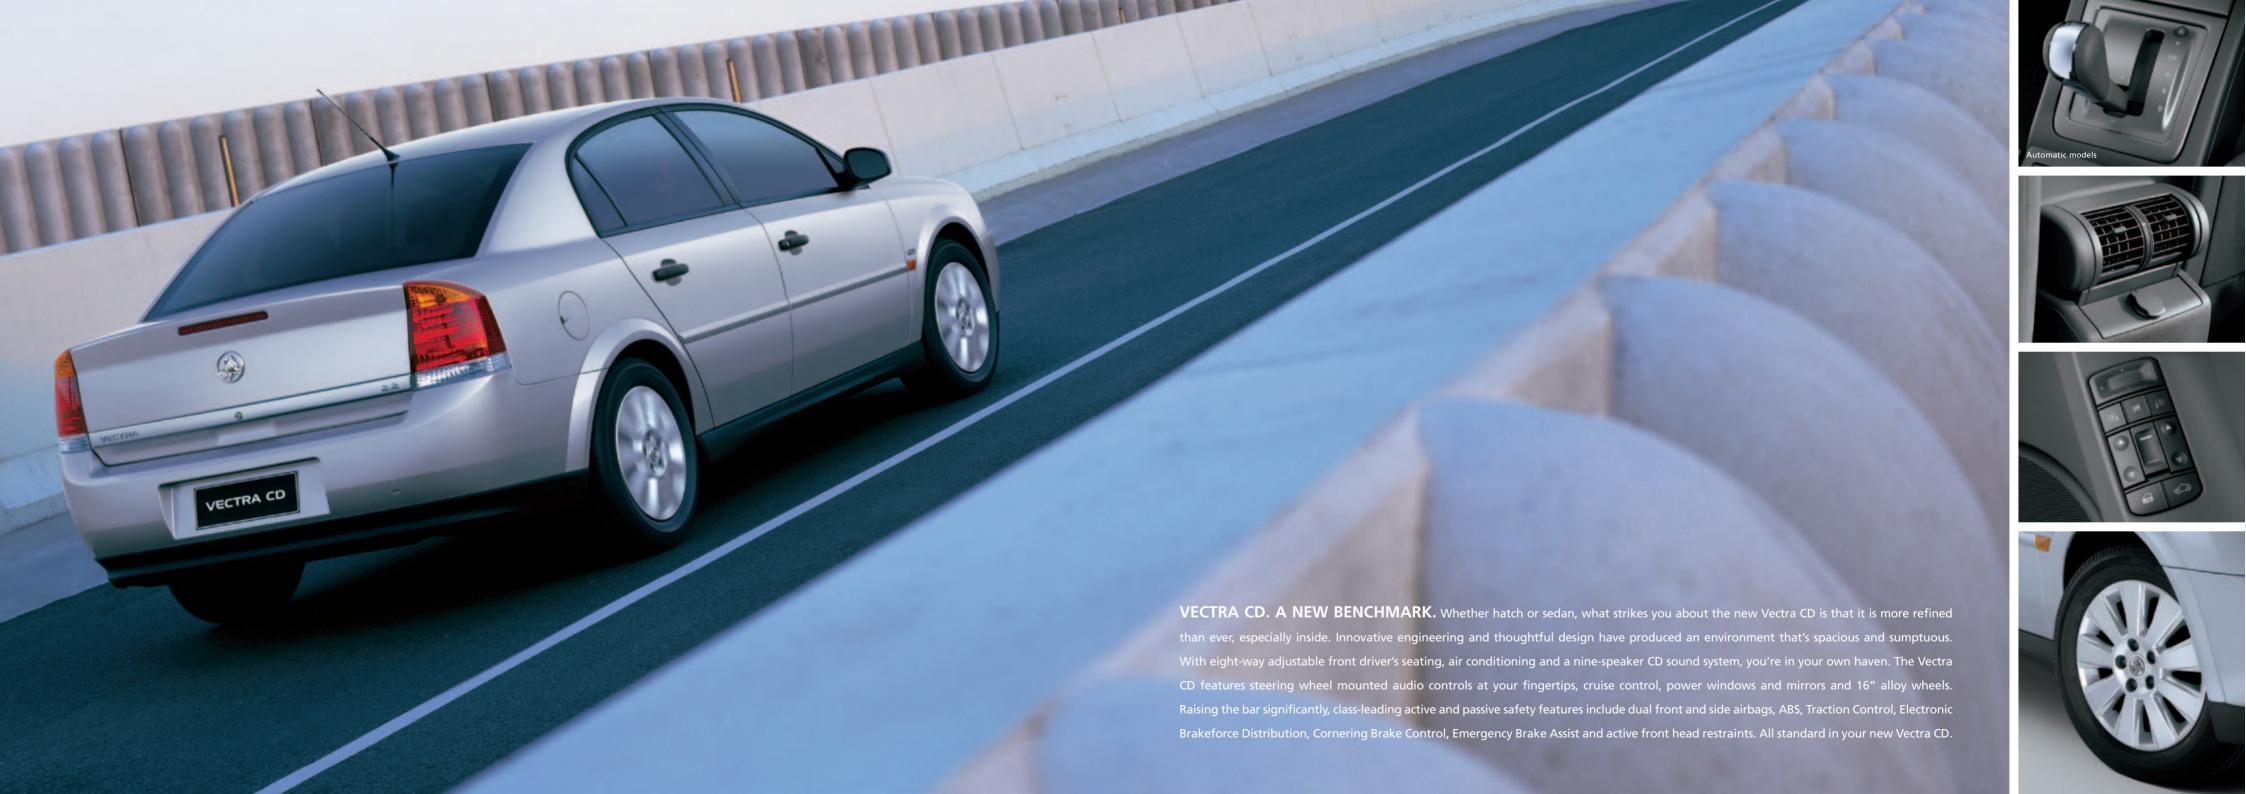

## **FEATURES**

|                                                              | SED |   | HATCH | ı    |
|--------------------------------------------------------------|-----|---|-------|------|
|                                                              | 8   | 9 | CDX   | CDXi |
| POWERTRAIN                                                   |     |   |       |      |
| 2.2 litre, twin camshaft, 16 valve ECOTEC 4 cylinder engine. | S   | S |       |      |
| 3.2 litre quad cam, 24 valve ECOTEC V6 engine.               |     |   | S     | S    |
| 5-speed close ratio manual transmission.                     | S   | S |       | S    |
| 5-speed automatic electronic control transmission.           |     |   |       |      |
| Choice of manual shifts. Indicator in tachometer face        |     |   |       |      |
| shows gear manually selected.                                | 0   | 0 | S     | 0    |
| Automatic transmission adaptive shift program matches        |     |   |       |      |
| shifts with sports or economy driving style, or special      |     |   |       |      |
| conditions including hills or towing.                        | 0   | 0 | S     | 0    |
| Automatic transmission selects neutral at idle when brake    |     |   |       |      |
| pedal applied to save fuel. Economy, Sport & Winter mode.    | 0   | 0 | S     | 0    |
| MECHANICAL                                                   |     |   |       |      |
| Four sensor/four channel Anti-lock Braking System (ABS).     | S   | S | S     | S    |
| Electronic Brakeforce Distribution (EBD).                    | S   | S | S     | S    |
| Emergency Brake Assist (EBA).                                | S   | S | S     | S    |
| Cornering Brake Control (CBC).                               | S   | S | S     | S    |
| Traction Control (TC).                                       | S   | S | S     | S    |
| Electronic Stability Program (ESP Plus).                     |     |   |       |      |
| Helps contain oversteer or understeer.                       |     |   |       | S    |
| Road speed sensitive variable power assist.                  | S   | S | S     | S    |
| Double-isolated front suspension, using subframe.            | S   | S | S     | S    |
| Four-link Independent Rear Suspension (IRS).                 | S   | S | S     | S    |
| Sports suspension.                                           |     |   |       | S    |
| WHEELS                                                       |     |   |       |      |
| 16" x 6.5" luxury alloy wheels. 215/55 R16 93H tyres.        | S   | S |       |      |
| 16" x 6.5" sports alloy wheels. 215/55 R16 93V tyres.        |     |   | S     |      |
| 17" x 7" alloy wheels. 215/50 R17 91W tyres.                 |     |   |       | S    |
| Tyre valve cap tool located behind fuel filler flap.         | S   | S | S     | S    |
| EXTERIOR                                                     |     |   |       |      |
| Body colour bumpers.                                         | S   | S | S     | S    |
| Sports bumpers, front & rear.                                |     |   |       | S    |
|                                                              |     |   |       |      |

|                                                          | SED |   | 1   |      |
|----------------------------------------------------------|-----|---|-----|------|
|                                                          | 8   | 8 | CDX | CDXi |
| Body colour rocker mouldings.                            |     |   |     | S    |
| Dark head & tail lamp styling.                           |     |   |     | S    |
| Twin branch exhaust with stainless steel extensions.     |     |   |     | S    |
| Chrome grille surround.                                  | S   | S | S   | S    |
| Foglamps, front.                                         |     |   | S   | S    |
| Bonnet protector. Headlamp protector.                    |     |   |     |      |
| Mudflaps front & rear.                                   | А   | А | А   | А    |
| Body colour mirrors.                                     | S   | S | S   | S    |
| Body colour door handles.                                |     |   | S   | S    |
| Body colour bodyside mouldings.                          | S   | S | S   | S    |
| Metallic paint.                                          | 0   | 0 | 0   | 0    |
| Rear spoiler.                                            |     |   |     | S    |
| Foglamp, rear.                                           | S   | S | S   | S    |
| Anti-corrosion: Key sheet metal zinc alloy-coated.       |     |   |     |      |
| Body dipped for zinc phosphatising & primer.             | S   | S | S   | S    |
| DRIVER                                                   |     |   |     |      |
| Steering wheel height & reach adjust.                    | S   | S | S   | S    |
| Leather wrap steering wheel rim.                         |     |   | S   | S    |
| Sports steering wheel.                                   |     |   |     | S    |
| Leather wrap handbrake grip.                             |     |   |     | S    |
| Power mirrors. Heated. Auto off.                         | S   | S | S   | S    |
| Variable intermittent wipers.                            | S   | S | S   | S    |
| Rear window wiper/washer. Intermittent function.         |     | S | S   | S    |
| Cruise control.                                          | S   | S | S   | S    |
| Headlamp level adjust, electric.                         | S   | S | S   | S    |
| Parking lamps selectable for left or right side or both. | S   | S | S   | S    |
| Headlamps auto off after leaving parked car.             |     |   |     |      |
| 30 second delay, operated by driver when required.       | S   | S | S   | S    |
| Audible warning if headlamps left on.                    | S   | S | S   | S    |
| Tachometer.                                              | S   | S | S   | S    |
| Multi-function display: Time. Date. Outside temperature. |     |   |     |      |

|                                                               | SED | НАТСН |     |      |
|---------------------------------------------------------------|-----|-------|-----|------|
|                                                               | CD  | 9     | CDX | CDXi |
| Graphic Information Display: Time. Date. Outside              |     |       |     |      |
| temperature. Flashing temperature warning at 4° Celsius.      |     |       |     |      |
| Warning messages. Audio settings. Trip computer functions.    |     |       |     |      |
| Climate control functions.                                    |     |       | S   | S    |
| Check control: Low fluid level in windscreen washer, power    |     |       |     |      |
| steering. Remote control key batteries. Brake light bulb &    |     |       |     |      |
| circuit. Indicator light bulb & circuit. External lamp bulbs. |     |       | S   | S    |
| Trip computer, including: Distance to empty.                  |     |       |     |      |
| Fuel used on trip. Average economy. Instant economy.          |     |       |     |      |
| Average speed. Trip distance.                                 |     |       | S   | S    |
| Warning lamps include: Seatbelt. Oil pressure. Alternator.    |     |       |     |      |
| Low fuel. Parking brake on. Door, boot lid or tailgate open.  |     |       |     |      |
| Engine oil level. Engine coolant level. Disc brake pad wear.  |     |       |     |      |
| Bulb failure.                                                 | S   | S     | S   | S    |
| SOUND SYSTEM                                                  |     |       |     |      |
| Blaupunkt AM/FM stereo electronic tune radio. Seek.           |     |       |     |      |
| Preset station scan. 18 FM/12 AM preset stations.             | S   | S     | S   | S    |
| Blaupunkt compact disc player (single disc).                  | S   | S     |     |      |
| Blaupunkt compact disc in-dash changer (6 disc).              |     |       | S   | S    |
| Multi-function or graphic display includes: Radio band.       |     |       |     |      |
| Preset station number. Frequency. CD functions.               | S   | S     | S   | S    |
| Speed dependent automatic volume control.                     | S   | S     | S   | S    |
| Sound system remote controls on steering wheel.               | S   | S     | S   | S    |
| Nine speakers.                                                | S   | S     | S   | S    |
| SEATING                                                       |     |       |     |      |
| Cloth trim.                                                   | S   | S     |     |      |
| Velour trim.                                                  |     |       | S   |      |
| Black leather trim. Heated front seats.                       |     |       |     |      |
| Individual temperature controls.                              |     |       |     | S    |
| Padded front seat head restraints. Height & tilt adjust.      | S   | S     | S   | S    |
| Active front seat head restraints & seatbacks to help         |     |       |     |      |
| reduce risk of injury in collision from behind.               | S   | S     | S   | S    |