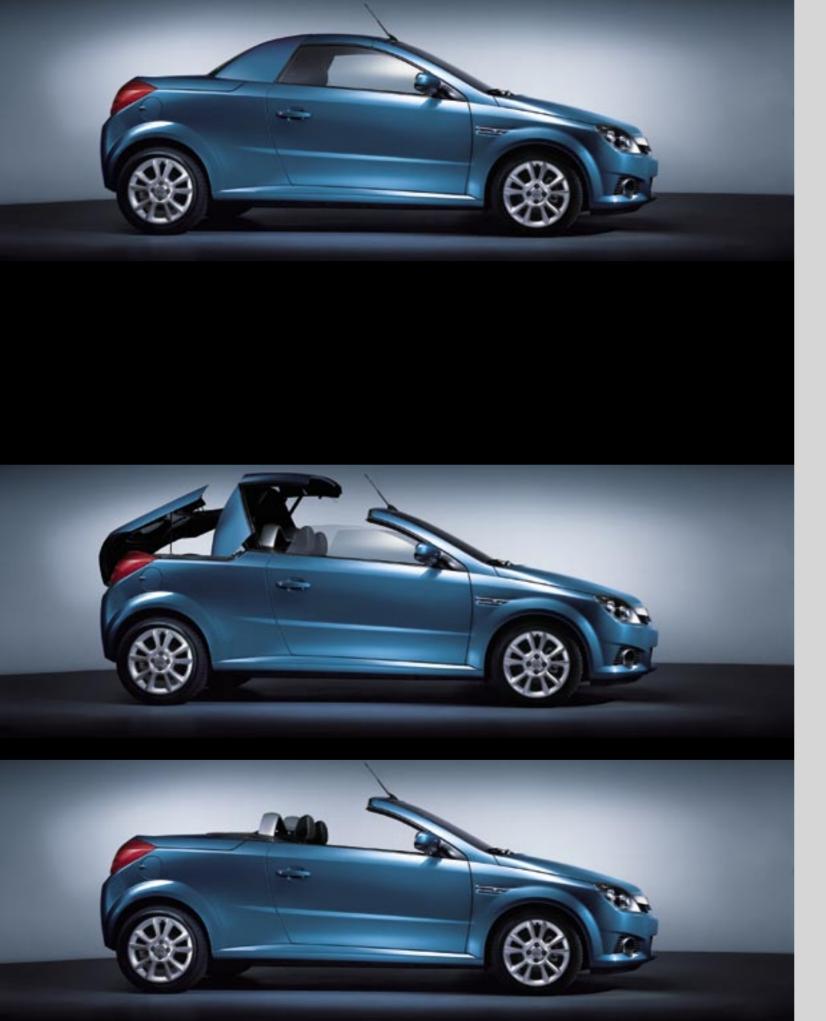

Fresh from winning Cabrio of the Year 2004 at the Geneva Motor Show, the new Tigra gives you two brilliant driving experiences in one superb convertible.

It's a coupe – sporty with plenty of zip come rain, hail or shine. And yet, in less than 20 seconds the roof retracts and it's a convertible – sexy, head turning and well insulated against the wind.