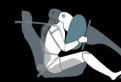

ESP® brakes the front right wheel momentarily and reduces engine power to all four wheels to correct oversteer, and AWD directs all engine torque to the front wheels.

Sensing an emergency stop, BA initiates maximum brakeforce, ABS improves brake efficiency and EBD achieves the best possible front/rear brake balance.