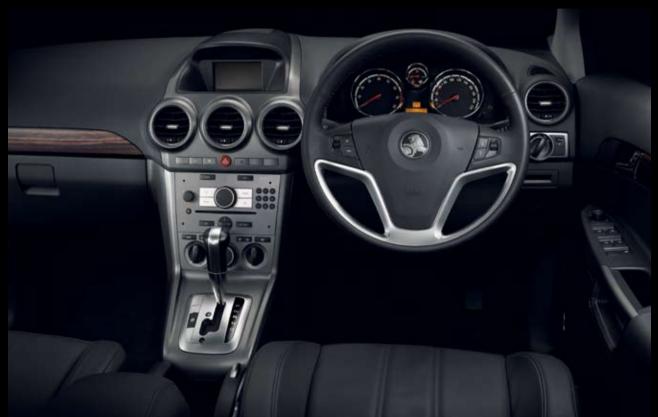

# A superbly realised cabin

It's an easy climb into the driver's seat, but the views from Captiva are breathtaking.

Ahead, there's more road than you could ever hope to see from a sedan. In front, a dash of style and substantial thoughtfulness. And all around you, the wide open spaces and craftsman-like attention to detail of the superbly realised cabin.

Fusing classic and modern design cues, Captiva displays primary driver information via a cluster of easy-to-read analogue instruments, and faultless logic in the dramatic cascade of its centre console controls – close for easy reach, large for easy grip and clearly defined for ease of operation, they make it easy to adjust your driving environment without losing focus on the road.

Driving safety is further enhanced by steering mounted paddles, which allow you to operate Captiva's MP3 compatible CD audio system and cruise control without taking your hands from the wheel. Controls for lamps, indicators, door and tailgate locks, wipers, side mirrors and windows are also placed intuitively and within easy reach.

Numerous other features are also close at hand, including vanity mirrors, map lamps, sunglasses holder and adjustable headrests for the driver and front passenger; three 12-volt power outlets; load tie-down hooks in the cargo area; and a plethora of on-board storage compartments. All standard across all models.