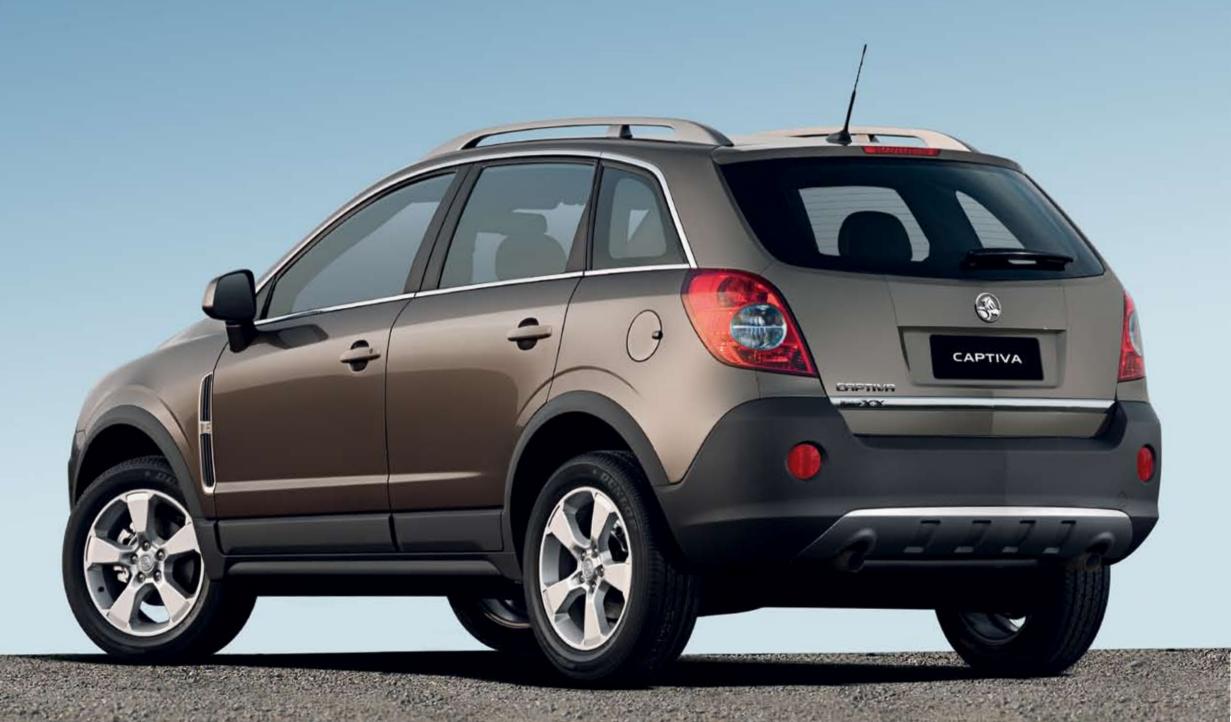

Twin chrome oval exhaust tips and the stylish rear decorative skid plate ensure Captiva is as distinctive and recognisable from behind as it is from the front and side.

Integrated into the centre second row seat is a convenient fold down armrest, which also doubles as a discreet storage box.