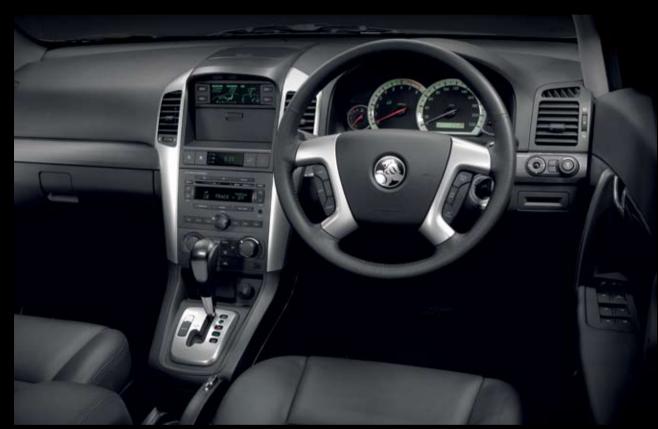

# A superbly realised cabin

It's an easy climb into the driver's seat, but the views from Captiva are breathtaking.

Ahead, there's more road than you could ever hope to see from a sedan. In front, a dash of style and substantial thoughtfulness. And all around you, the wide open spaces and craftsman-like attention to detail of the superbly realised cabin.

Fusing classic and modern design cues, Captiva displays primary driver information via a cluster of easy-to-read analogue instruments, and faultless logic in the dramatic cascade of its centre console controls – close for easy reach, large for easy grip and clearly defined for ease of operation, they make it easy to adjust your driving environment without losing focus on the road.

Driving safety is further enhanced by steering mounted paddles, which allow you to operate Captiva's MP3 compatible CD audio system and cruise control without taking your hands from the wheel. Controls for lamps, indicators, door and tailgate locks, wipers, side mirrors and windows are also placed intuitively and within easy reach.