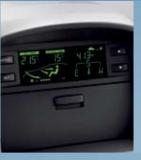

In addition to displaying electronic climate control settings, the driver information display on Captiva LX includes a handy electronic compass.

The eight way adjustable leather trim faced power driver's seat makes it easy for you to find your perfect driving position.