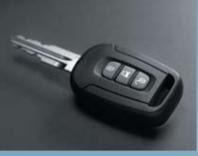

Captiva's remote key lets you lock and unlock all four doors, fuel filler door and/or the tailgate window.

For added convenience, you can open the tailgate window on Captiva SX, CX and LX independently of the tailgate.