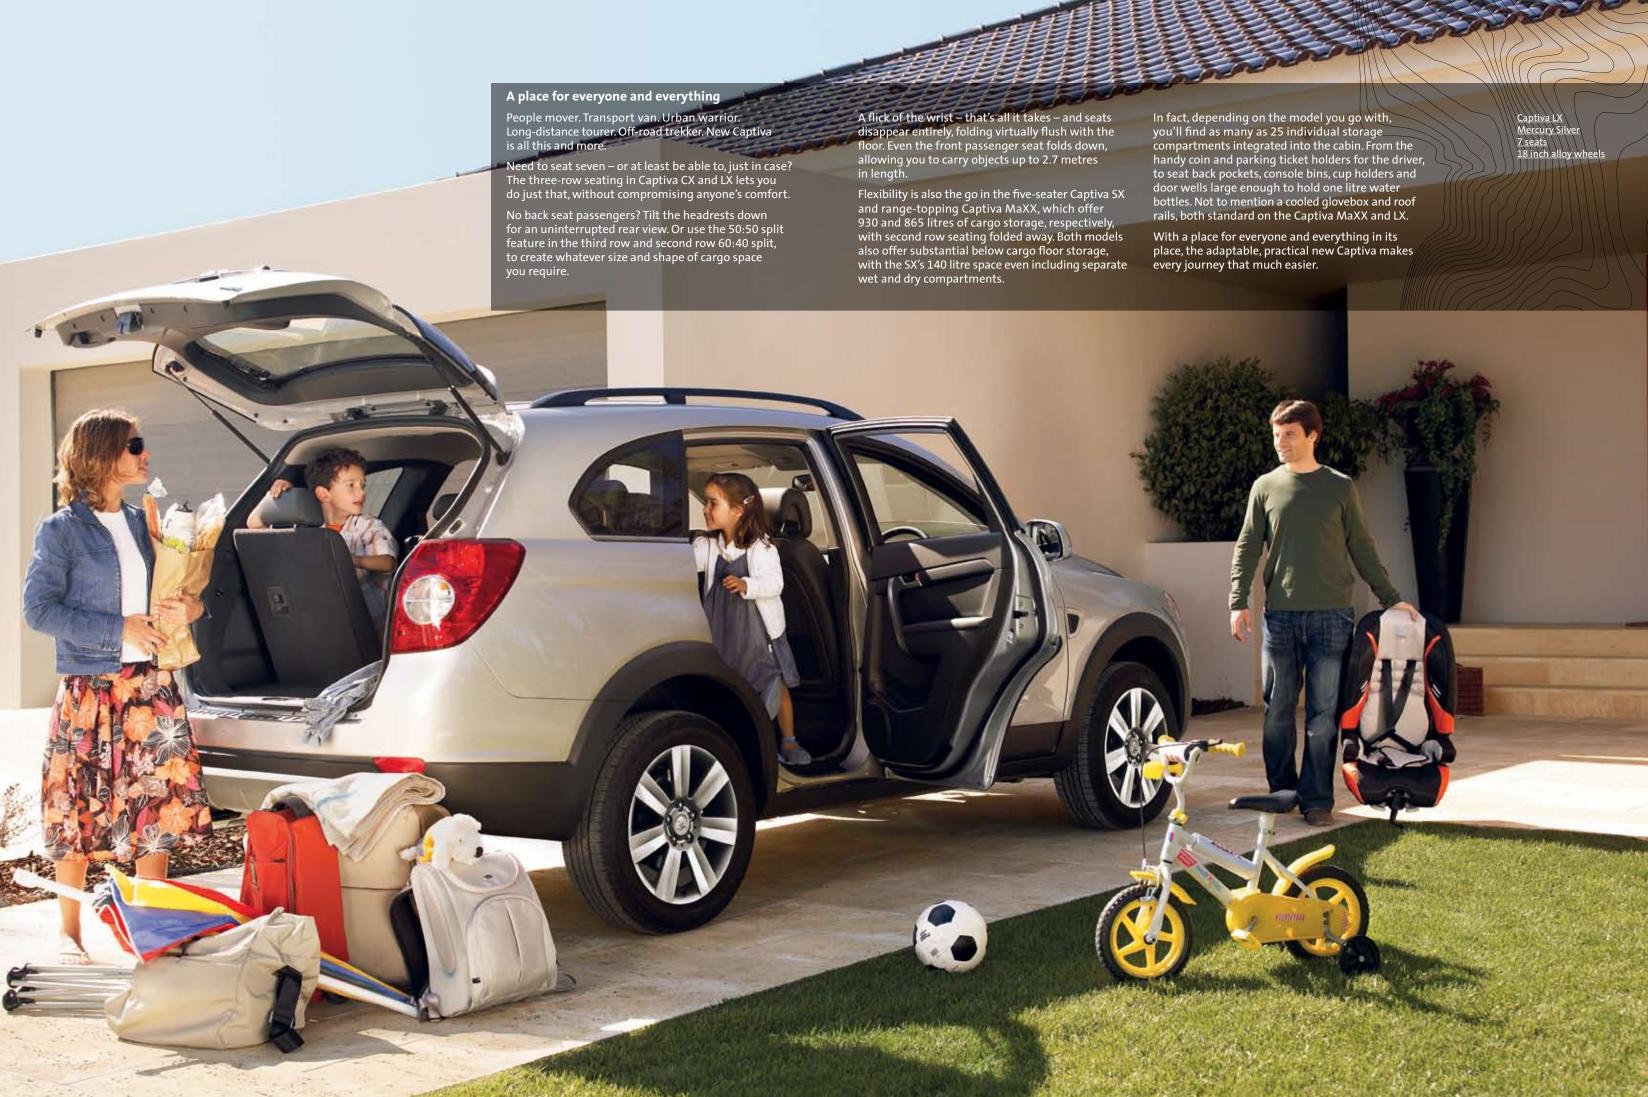

Places to see? People to go with? Captiva CX gives you the capacity to seat seven in real comfort and the power to take them off-road. All in a vehicle no larger than the average sedan, but infinitely more rewarding to drive. In Captiva CX, everyone can come along for the ride – and enjoy it.

With a flick of the wrist, Captiva's Active Select lets you switch from automatic to manual gear shifting.

The split folding second and third row seats on Captiva CX give you the flexibility to carry seven in comfort, or a small mountain of cargo.

With three 12-volt outlets located throughout the cabin, Captiva has the power to operate all your personal and vehicle accessories.

Smart storage solutions abound within the Captiva's clever cabin – some are large, others are compact, all are close at hand and easily accessed.