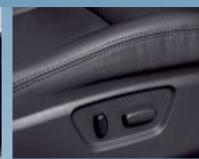

The eight way power driver's seat in Captiva MaXX enables fingertip control of slide and recline adjustment, plus individual height control of the front and rear cushions.

Captiva's intuitive climate control operation allows you to set the cabin environment instantly and precisely to your exact requirements.