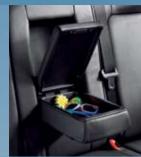

With three 12-volt outlets located throughout the cabin, Captiva has the power to operate all your personal and vehicle accessories.

Smart storage solutions abound within the Captiva's clever cabin – some are large, others are compact, all are close at hand and easily accessed.

Twin chrome oval exhaust tips and the stylish rear decorative skid plate ensure Captiva is as distinctive and recognisable from behind as it is from the front and side.

Integrated into the centre second row seat is a convenient fold down armrest, which also doubles as a discreet storage box.