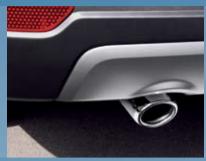

Twin chrome oval exhaust tips and the stylish rear decorative skid plate ensure Captiva is as distinctive and recognisable from behind as it is from the front and side.

Integrated into the centre second row seat is a convenient fold down armrest, which also doubles as a discreet storage box.