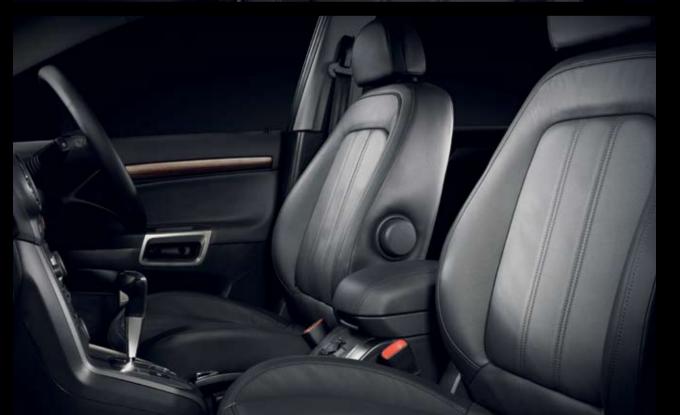

Numerous other features are also close at hand, including vanity mirrors, map lamps, sunglasses holder and adjustable headrests for the driver and front passenger; three 12-volt power outlets; load tie-down hooks in the cargo area; and a plethora of on-board storage compartments. All standard across all models.

Setting new standards in value for money, the five seat Captiva SX also includes air conditioning, while the seven seat CX, includes air conditioning and a six speaker, six CD audio system.

Anything but standard, the luxurious Captiva LX and sports luxury Captiva MaXX also include a six CD audio system, plus twin-needle stitched leather faced seating, leather wrap steering wheel, eight way power driver's seat with adjustable lumbar support, electronic climate control and multi-function driver information display – the whole box and dice.