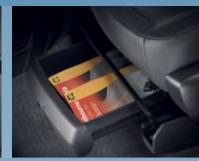

The SX lets you team Captiva's Common Rail Turbo Diesel with a sweet shifting 5-speed manual transmission for maximum driving pleasure.

Rain or shine, the under floor wet and dry storage compartments help you keep Captiva SX clean and tidy.

With three 12-volt outlets located throughout the cabin, Captiva has the power to operate all your personal and vehicle accessories.

Smart storage solutions abound within the Captiva's clever cabin – some are large, others are compact, all are close at hand and easily accessed.