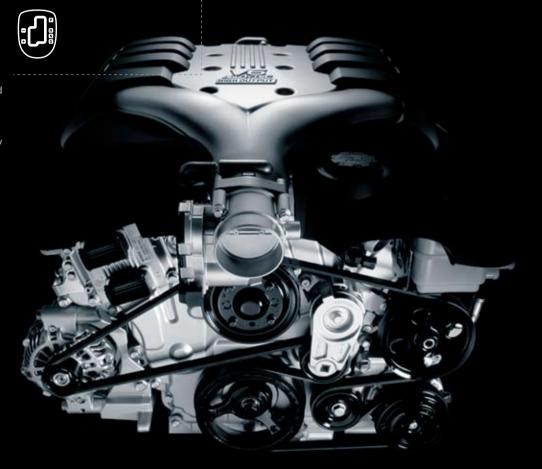

# **Power**

Two exceptional new engines. One endlessly exhilarating driving experience. Whether you have the 3.2 litre Alloytec V6 petrol engine under the bonnet of your Captiva, or the 2.0 litre Common Rail Turbo Diesel, you can look forward to motoring that's every bit as free-spirited as you are.

### Alloytec V6

Holden's legendary Alloytec range includes some of the most sophisticated and advanced production engines ever manufactured in Australia. And the all new, high output 3.2 litre Alloytec V6 - purposedesigned for Captiva - is no exception.

Maximum power: 167/169kW^ Maximum torque: 297Nm Maximum driving pleasure guaranteed thanks to an array of performanceenhancing technology:

- Aluminium construction means a better power-to-weight ratio, and also allows the engine to withstand higher combustion temperatures for optimal efficiency and minimal emissions.
- Dual continuous variable cam phaser and a variable intake manifold improve performance and torque, while at the same time reducing fuel consumption.
- Electronic Throttle Control, for improved launch and sportier acceleration with optimal fuel efficiency.
- Adaptive spark control, enabling the engine to run with maximum efficiency on either unleaded or premium unleaded fuel (91 or 95 RON).
- A transverse, four point neutral torque axis mounting system to minimise engine noise and vibration, especially when idling.
- Euro IV compatibility means exhaust emissions are below that currently required by Australian legislation.