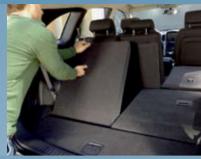

With a flick of the wrist, Captiva's Active Select lets you switch from automatic to manual gear shifting.

The split folding second and third row seats on Captiva CX give you the flexibility to carry seven in comfort, or a small mountain of cargo.