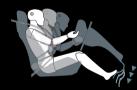

0 - 20ms

45 - 55ms

60 - 65ms

Front airbags For maximum protection in certain frontal collisions, Captiva will deploy front airbags for the driver and passenger

Curtain airbags

Full length curtain airbags\* provide head and upper body protection for front seat occupants and left and right second row passengers in certain side-on collisions.

**Load limiters** Following airbag deployment, load limiters unspool the front seatbelts incrementally to minimise the risk of seatbelt related injury.

85ms +

Pedal safety

In a severe frontal impact, the brake pedal detaches to help prevent lower limb injury to the driver. Further protection to the driver is provided by an energy-absorbing knee guard.