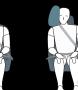

Height adjustable rear seat head restraints For greater protection against whiplash injuries caused by rear collisions, second row passengers are able to adjust the position

Height adjustable lap/sash

of their head restraints.

To maximise seatbelt effectiveness, the driver and front passenger can each lower or raise their seatbelt sash to ensure it sits correctly in the point between their neck and the point of their shoulder.