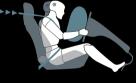

So what if You have to avoid an unexpected obstacle in the road, end up with two wheels on the gravel verge then need to brake suddenly. Detecting excessive body roll, ARP brakes all four wheels, with extra force applied to the front

outside wheel; the rear left wheel is then braked

momentarily by the ESP® to counter understeer.

TCS reduces torque to the left front wheel to reduce slip, while AWD directs a proportion of torque to the rear wheels to increase grip.