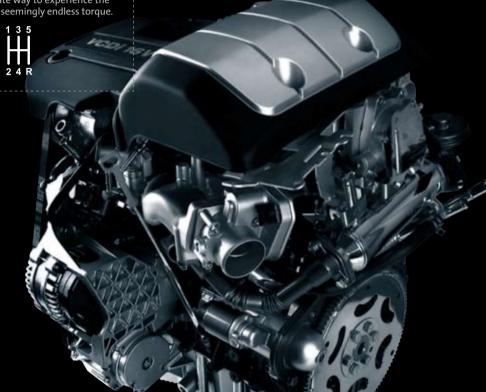

# **Power**

Two exceptional new engines. One endlessly exhilarating driving experience. Whether you have the 3.2 litre Alloytec V6 petrol engine under the bonnet of your Captiva, or the 2.0 litre Common Rail Turbo Diesel, you can look forward to motoring that's every bit as free-spirited as you are.

### Alloytec V6

Holden's legendary Alloytec range includes some of the most sophisticated and advanced production engines ever manufactured in Australia. And the all new, high output 3.2 litre Alloytec V6 - purposedesigned for Captiva - is no exception.

Maximum power: 167/169kW^ Maximum torque: 297Nm Maximum driving pleasure guaranteed thanks to an array of performanceenhancing technology:

- Aluminium construction means a better power-to-weight ratio, and also allows the engine to withstand higher combustion temperatures for optimal efficiency and minimal emissions.
- Dual continuous variable cam phaser and a variable intake manifold improve performance and torque, while at the same time reducing fuel consumption.
- Electronic Throttle Control, for improved launch and sportier acceleration with optimal fuel efficiency.
- Adaptive spark control, enabling the engine to run with maximum efficiency on either unleaded or premium unleaded fuel (91 or 95 RON).
- A transverse, four point neutral torque axis mounting system to minimise engine noise and vibration, especially when idling.
- Euro IV compatibility means exhaust emissions are below that currently required by Australian legislation.

### **Common Rail Turbo Diesel**

New era diesel technology for a new generation of savvy SUV drivers, Captiva's Common Rail Turbo Diesel engine offers all the benefits of diesel power with none of the traditional downsides.

Quiet. Smooth. Responsive. Reliable. Incredibly fuel efficient. Euro IV emission standard compliant. The 2.0 litre four cylinder delivers potent turbocharged performance with enormous torque on tap from low revs through to high. Hill ascents, overtaking and towing couldn't be easier or more enjoyable.

It's the state-of-the-art common rail fuel delivery that makes the difference. By keeping fuel under constant pressure within the engine system, it enables electronic fuel injectors to release precisely the right amount of fuel into the engine cylinders at precisely the right time.

This results in vastly more efficient fuel combustion, producing an enormous boost in engine torque and power across a wide rev range, plus substantially reduced engine emissions.

All of which helps explain why common rail diesel is the fastest growing engine technology in the world. Just as numbers like these explain why Captiva's new turbo diesel is likely to attract the same interest in Australia:

- Maximum power of 110Kw at 4000rpm
- Maximum torque of 320Nm at 2000 rpm
- 24% more fuel efficient than Captiva's Alloytec V6\*
- 25% less CO₂ emissions than Captiva's Alloytec V6^
- \* Captiva Diesel 2.0 litre auto compared
- Fuel consumption figures based on

It's the ultimate way to experience the turbo diesel's seemingly endless torque

Engine hardware varies