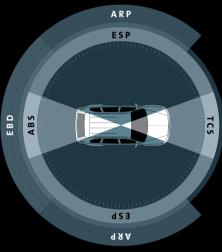

When normal tolerances are exceeded, one or more active safety systems initiate non-intrusive counter measures to help you retain maximum control of the vehicle.

Co-ordination of active safety features Fully co-ordinated and tightly integrated, new Captiva's active safety systems provide you with 360° support:

- Active Rollover Protection (ARP) and Electronic Stability Program (ESP®) assist you during turning, cornering and lane changes.
- The Traction Control System (TCS) works with Captiva's Active All Wheel Drive to reduce wheel slip when accelerating.
- The Anti-lock Braking System (ABS), Brake Assist (BA) and Electronic Brakeforce Distribution (EBD) help you stop as quickly as possible.