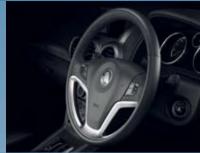

   Centre console with dual lid and sliding armrest

   Storage tray under the front passenger seat

The leather wrap steering wheel ensures maximum grip, while the steering mounted controls enable you to operate the sound system without moving your hands from the wheel.