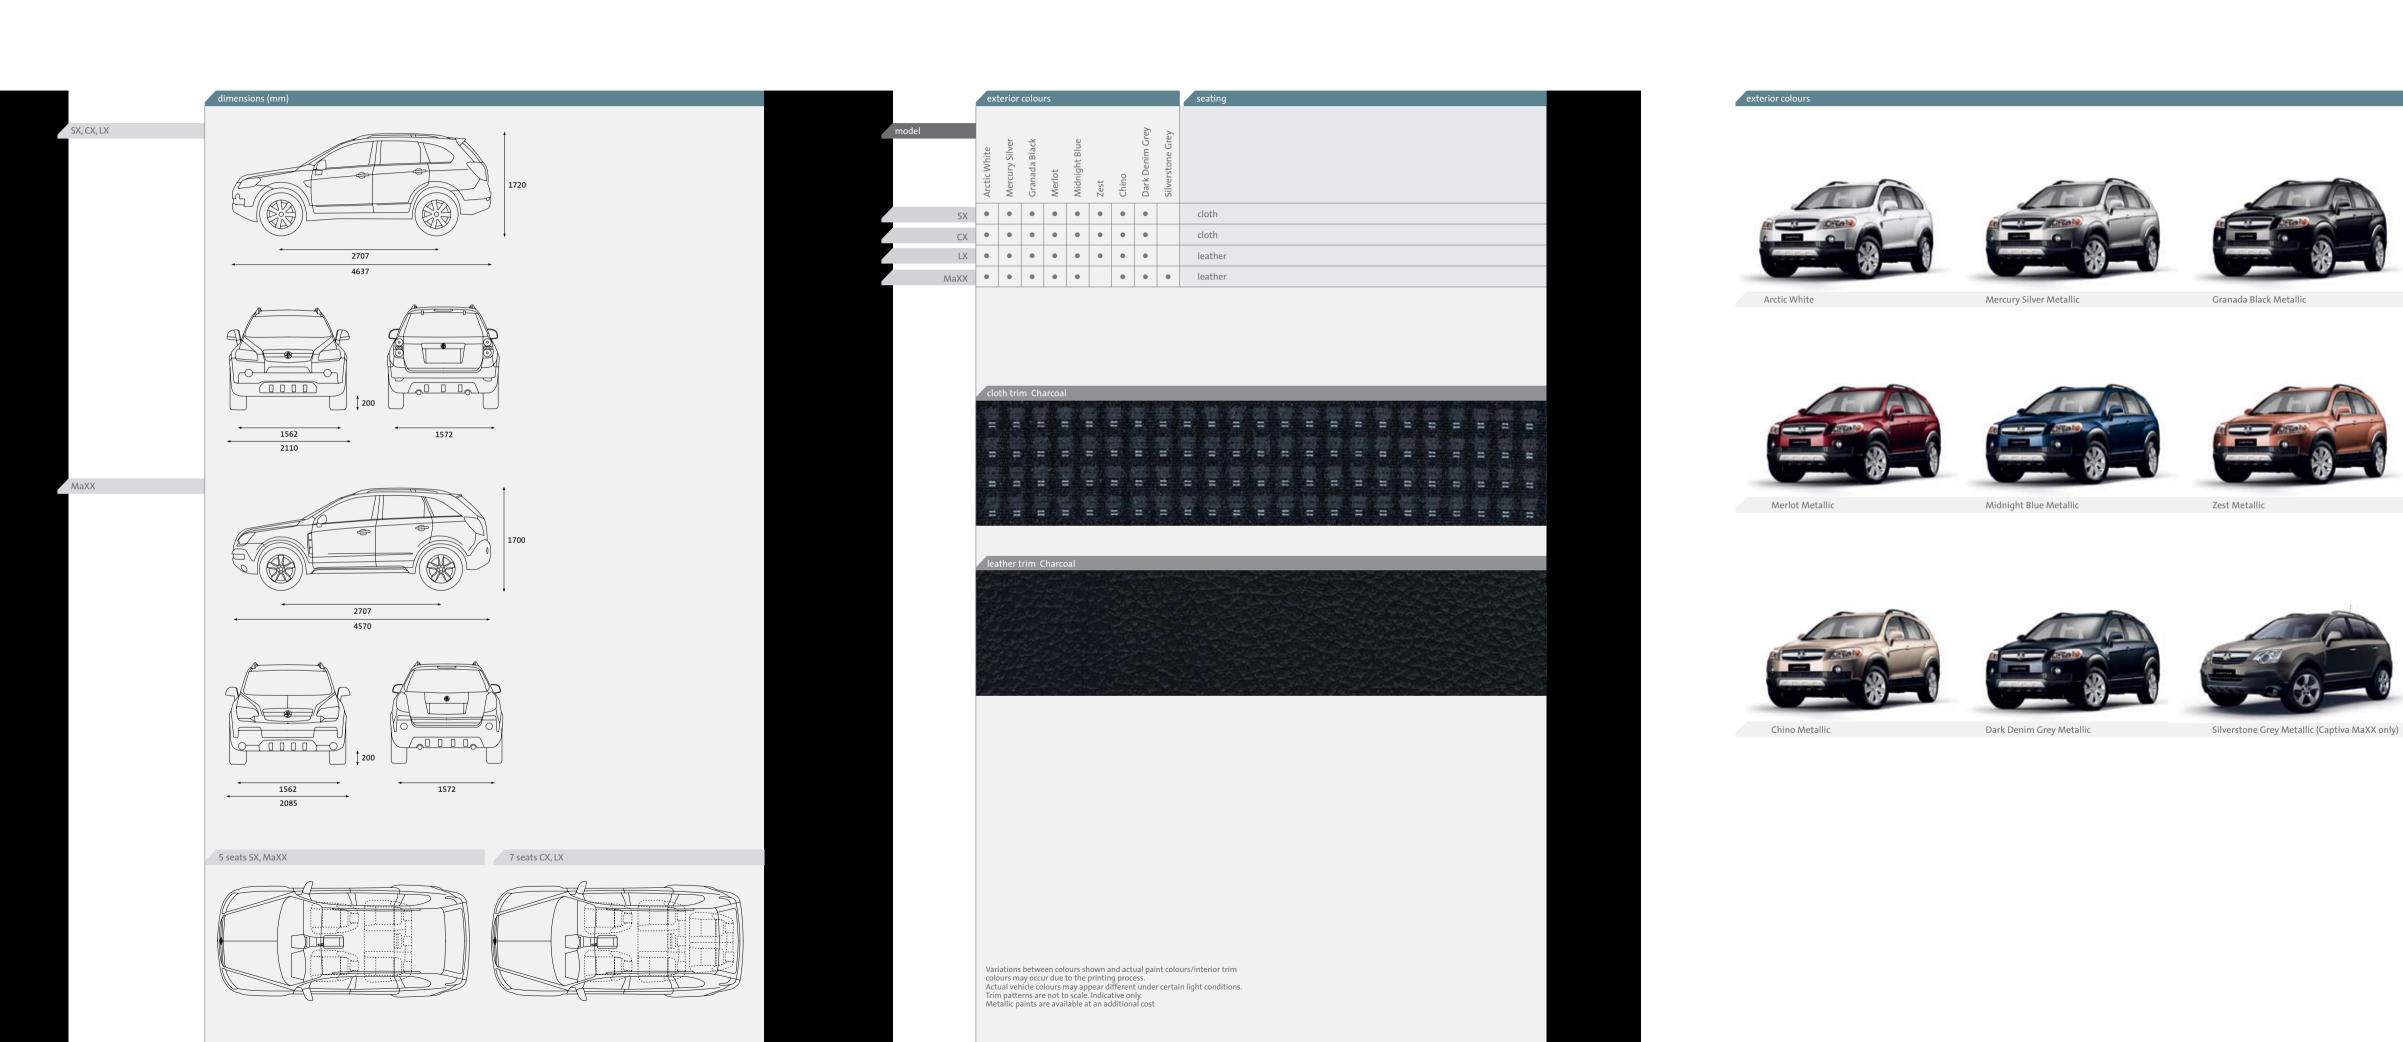

Setting new standards in value for money, the five seat Captiva SX also includes air conditioning, while the seven seat CX, includes air conditioning and a six speaker, six CD audio system.

Anything but standard, the luxurious Captiva LX and sports luxury Captiva MaXX also include a six CD audio system, plus twin-needle stitched leather faced seating, leather wrap steering wheel, eight way power driver's seat with adjustable lumbar support, electronic climate control and multi-function driver information display – the whole box and dice.

\*Curtain airbags are standard on and optional on Captiva SX. ESP® is a registered trademark of

Diagrams not to scale