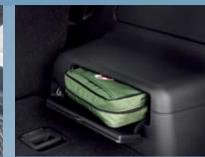

The SX lets you team Captiva's Common Rail Turbo Diesel with a sweet shifting 5-speed manual transmission for maximum driving pleasure.

Rain or shine, the under floor wet and dry storage compartments help you keep Captiva SX clean and tidy.