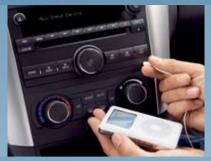

Driving safety is further enhanced by steering mounted paddles, which allow you to operate Captiva's MP3 compatible CD audio system and cruise control without taking your hands from the wheel. Controls for lamps, indicators, door and tailgate locks, wipers, side mirrors and windows are also placed intuitively and within easy reach.

   4-speaker stereo with in-dash CD, MP3 compatibility and radio

   17 inch, five-spoke alloy wheels

   Active All Wheel Drive

   Cruise control

Hard wearing cloth trim seats combine comfort and practicality with contemporary style.

While Captiva's climate control system is keeping you and your passengers cool on hot days, its cooled glovebox will be doing the same for your drinks and travel snacks.

The eight speaker, six disc audio system in Captiva LX plays CDs, MP3 tracks and also includes an auxiliary input jack for MP3 player connectivity.