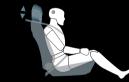

# Passive safety

In an accident, it's the impact energy of the collision versus your vehicle's safety systems. That's why Captiva puts all these features on your side:

- Dual front airbags
- Full length curtain airbags on Captiva CX, LX and Captiva MaXX\*
- Front and rear crumple zones
- Multiple load paths to channel impact energy away from the vehicle's high strength steel safety cell
- A petrol tank mounted forward of the rear axle
- Reinforced front doors, B pillars and rear section

0 - 20ms

45 - 55ms

60 - 65ms

Front airbags For maximum protection in certain frontal collisions, Captiva will deploy front airbags for the driver and passenger

Curtain airbags

Full length curtain airbags\* provide head and upper body protection for front seat occupants and left and right second row passengers in certain side-on collisions.

**Load limiters** Following airbag deployment, load limiters unspool the front seatbelts incrementally to minimise the risk of seatbelt related injury.

85ms +

Pedal safety

In a severe frontal impact, the brake pedal detaches to help prevent lower limb injury to the driver. Further protection to the driver is provided by an energy-absorbing knee guard.