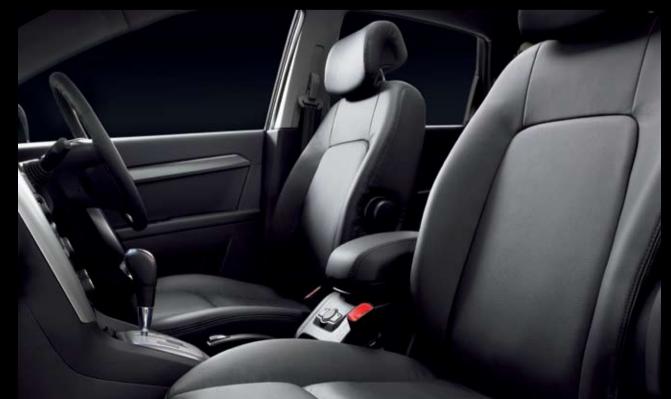

   4-speaker stereo with in-dash CD, MP3 compatibility and radio

   17 inch, five-spoke alloy wheels

   Active All Wheel Drive

   Cruise control

Hard wearing cloth trim seats combine comfort and practicality with contemporary style.

The SX lets you team Captiva's Common Rail Turbo Diesel with a sweet shifting 5-speed manual transmission for maximum driving pleasure.

Rain or shine, the under floor wet and dry storage compartments help you keep Captiva SX clean and tidy.