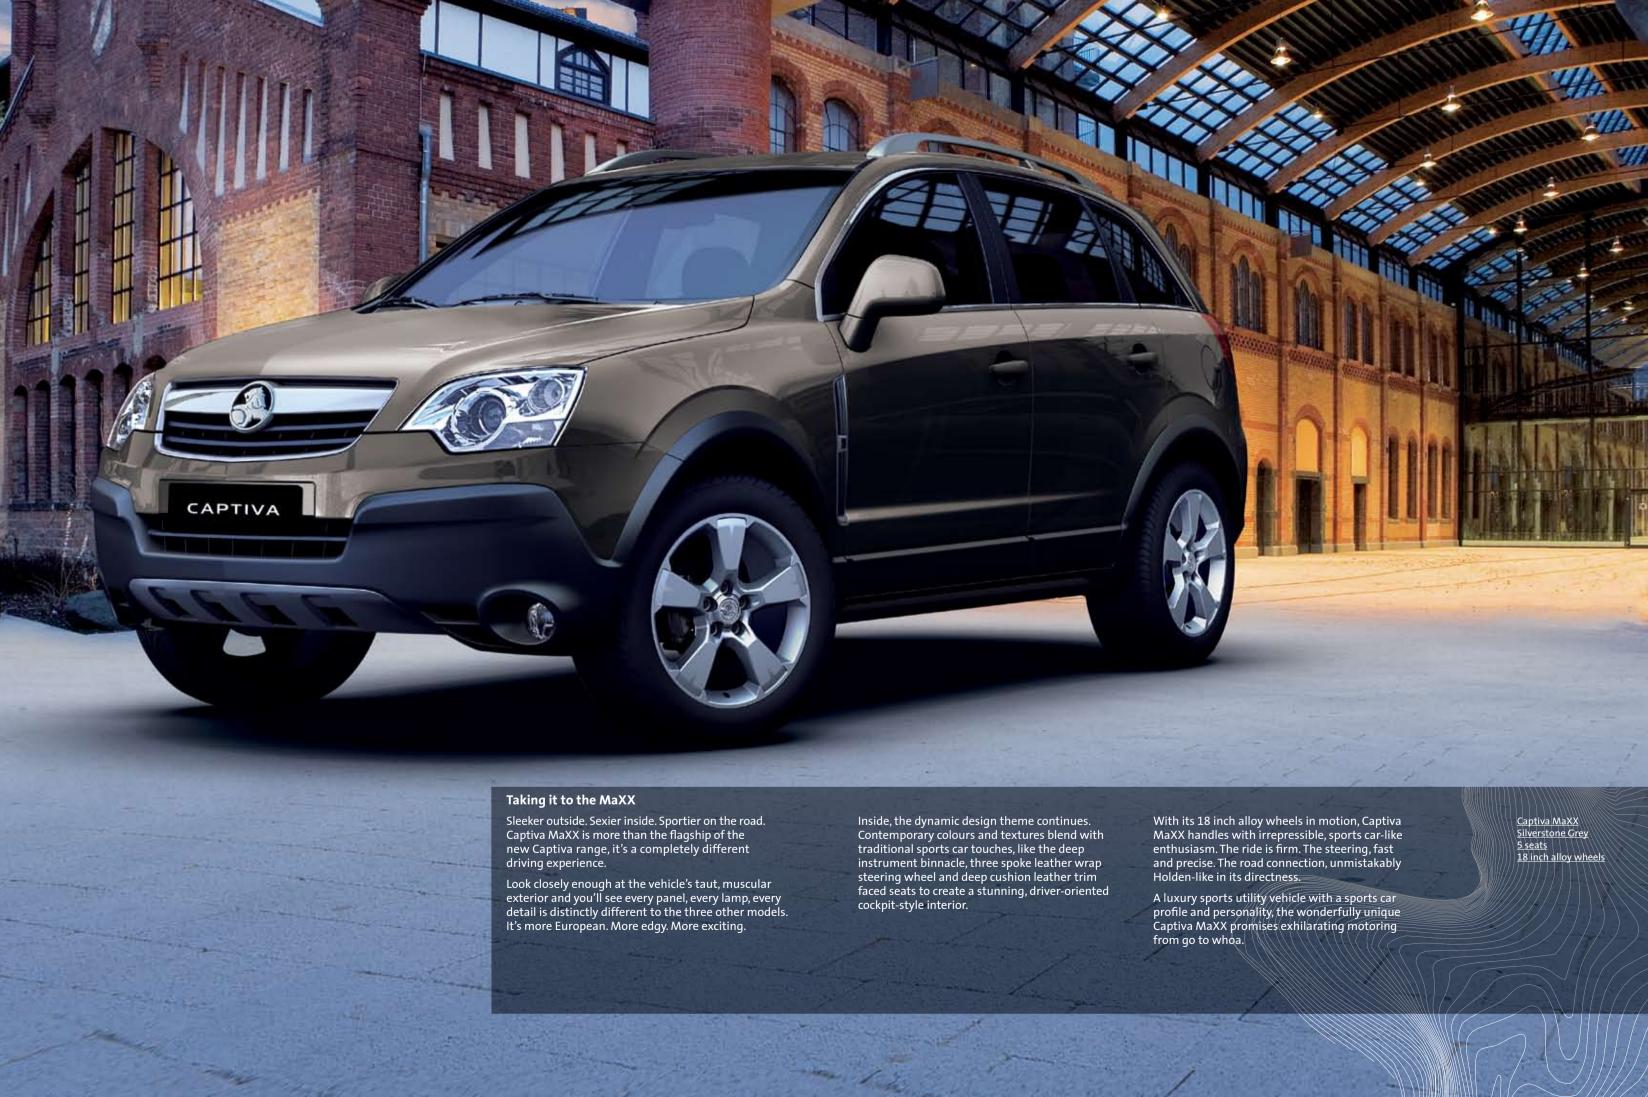

Same DNA. Different SUV. With its elegant, same DNA. Different SUV. With its elegant, sports-inspired exterior, sports-tuned ride and handling and luxurious, cockpit-like interior, the new Captiva MaXX sets a stunning new benchmark in high performance sports utility motoring. At home in the fast lane. At ease on and off the road less travelled. With room for five adults and a capacity to delight beyond all expectation, this is truly a Heldon to be held. expectation, this is truly a Holden to behold.

Standard features include:

- Standard features include:

   3.2 litre high performance V6 Alloytec engine

   5-speed automatic transmission with
  Active Select and adaptive shift control

   Double-stitched, leather trim faced seating for
  five adults, with fold-flat second row seat

   Driver and front passenger airbags, plus
  curtain airbags

   Electronic climate control with air quality sensor

   7-speaker stereo with six-disc in-dash CD,
  MP3 compatibility and radio

   Multi-function driver information display

   Centre console with dual lid and sliding armrest

   Storage tray under the front passenger seat

The leather wrap steering wheel ensures maximum grip, while the steering mounted controls enable you to operate the sound system without moving your hands from the wheel.