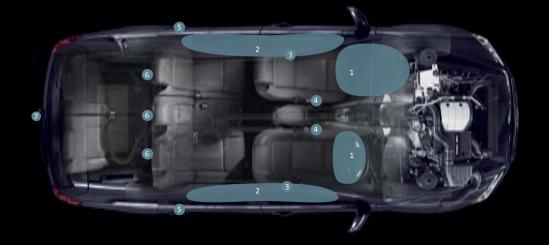

# Passive safety

In an accident, it's the impact energy of the collision versus your vehicle's safety systems. That's why Captiva puts all these features on your side:

- Dual front airbags
- Full length curtain airbags on Captiva CX, LX and Captiva MaXX\*
- Front and rear crumple zones
- Multiple load paths to channel impact energy away from the vehicle's high strength steel safety cell
- A petrol tank mounted forward of the rear axle
- Reinforced front doors, B pillars and rear section

Co-ordination of passive safety features Captiva uses forward and side sensors to detect the direction and severity of a collision, then co-ordinates and deploys, if necessary, the appropriate safety measures – all in just a few thousandths of a second. Which is roughly the same time it takes to snap your fingers.

- 1 Standard driver and front passenger airbags
- 2 Curtain airbags
- 3 Front seatbelt sash height adjustment and front seatbelt force limiter
- 4 Pyrotechnic front seatbelt pre-tensioners
- 5 Childproof rear door locks
- 6 Three rear seat child restraint anchorages
- 7 Rear Park Assist (accessory)