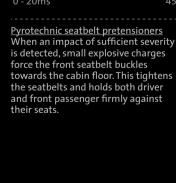

- 1 Standard driver and front passenger airbags
- 2 Curtain airbags
- 3 Front seatbelt sash height adjustment and front seatbelt force limiter
- 4 Pyrotechnic front seatbelt pre-tensioners
- 5 Childproof rear door locks
- 6 Three rear seat child restraint anchorages
- 7 Rear Park Assist (accessory)

**Load limiters** Following airbag deployment, load limiters unspool the front seatbelts incrementally to minimise the risk of seatbelt related injury.

85ms +

Pedal safety

In a severe frontal impact, the brake pedal detaches to help prevent lower limb injury to the driver. Further protection to the driver is provided by an energy-absorbing knee guard.