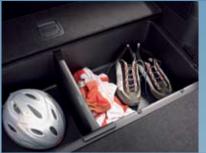

Numerous other features are also close at hand, including vanity mirrors, map lamps, sunglasses holder and adjustable headrests for the driver and front passenger; three 12-volt power outlets; load tie-down hooks in the cargo area; and a plethora of on-board storage compartments. All standard across all models.

The SX lets you team Captiva's Common Rail Turbo Diesel with a sweet shifting 5-speed manual transmission for maximum driving pleasure.

Rain or shine, the under floor wet and dry storage compartments help you keep Captiva SX clean and tidy.

With three 12-volt outlets located throughout the cabin, Captiva has the power to operate all your personal and vehicle accessories.

Smart storage solutions abound within the Captiva's clever cabin – some are large, others are compact, all are close at hand and easily accessed.