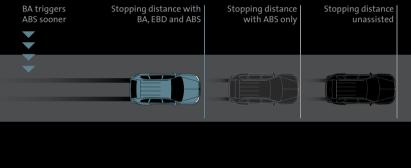

**BA** Brake Assist In emergency braking situations, few drivers actually press the brake pedal firmly enough to achieve adequate braking performance. BA is designed to sense how fast you hit the brake pedal in an emergency, and increases braking pressure to achieve the best possible braking performance.

**EBD** Electronic Brakeforce Distribution When a vehicle brakes, weight transfers to the front wheels. By regulating the brakeforce applied to each wheel, EBD helps ensure the best possible balance between front and rear brakes, which helps minimise stopping distances.

ESP® brakes the front right wheel momentarily and reduces engine power to all four wheels to correct oversteer, and AWD directs all engine torque to the front wheels.

Sensing an emergency stop, BA initiates maximum brakeforce, ABS improves brake efficiency and EBD achieves the best possible front/rear brake balance.