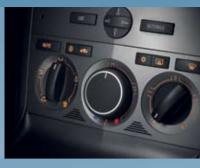

While Captiva's climate control system is keeping you and your passengers cool on hot days, its cooled glovebox will be doing the same for your drinks and travel snacks.

The eight speaker, six disc audio system in Captiva LX plays CDs, MP3 tracks and also includes an auxiliary input jack for MP3 player connectivity.

In addition to displaying electronic climate control settings, the driver information display on Captiva LX includes a handy electronic compass.

The eight way adjustable leather trim faced power driver's seat makes it easy for you to find your perfect driving position.