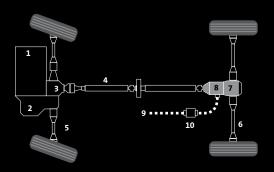

## All Wheel Drive

**AWD** Active All Wheel Drive Captiva's Active All Wheel Drive System automatically divides engine torque instantly and seamlessly between the front and rear wheels, depending upon driving

Normally, Captiva is driven from the front wheels only, resulting in greatly improved fuel economy compared with traditional four wheel drive systems. However, the moment the vehicle's sensors detect a situation where four wheel drive would be preferable, up to 50% of engine torque is directed to the rear wheels.

As a result, the vehicle's full power is transferred to the road, even in tight corners, during hill starts or on slippery surfaces, such as wet or icy roads.

Captiva's Active All Wheel Drive is also fully integrated with the vehicle's Electronic Stability Program and Anti-lock Braking System and can be deployed automatically to counteract vehicle instability in a range of situations.

- 2 Transmission
- 3 Power Transfer Unit (PTU)
- 4 Cardan shaft
- 5 Front axle 6 Rear axle
- 7 Rear Drive Module (RDM)
- 8 Electromagnetic clutch 9 Data bus connection
- 10 Control unit

**DCS** Descent Control System Activated with the touch of a button. Captiva's Descent Control System uses engine control and automatic braking to limit downhill speed.

A pre-requisite for any truly capable off-roader, it enables smooth, controlled hill descents and allows drivers to concentrate primarily on steering.

This is where the fun begins. Where sports utility motoring heads to bold new heights. Where you belong. Easy to get into, impossible to walk away from, Captiva SX combines head-turning good looks with a practical yet stylish five-seat interior, V6 or turbo diesel power and the very latest in engine, transmission and safety technology. Capable off road. Sedan-like on road. Never has there heen a better value for money SLIV been a better value for money SUV.