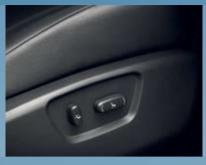

In addition to displaying electronic climate control settings, the driver information display on Captiva LX includes a handy electronic compass.

The eight way adjustable leather trim faced power driver's seat makes it easy for you to find your perfect driving position.

The eight way power driver's seat in Captiva MaXX enables fingertip control of slide and recline adjustment, plus individual height control of the front and rear cushions.

Captiva's intuitive climate control operation allows you to set the cabin environment instantly and precisely to your exact requirements.