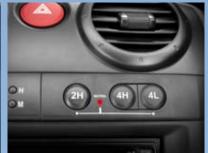

Need to go where the roads don't for the weekend? Count on your Rodeo 4x4 to get you there safely. With limited slip differential, push-button Shift on the fly, choice of 4-low, 4-high and 2-high gearing, plus its high ground clearance and generous entry and departure angles, Rodeo 4x4s have all the four wheel drive features you expect from a hard core off roader.

<u>Shift on the fly</u> One of the hallmarks of a serious 4WD, shift on the fly allows you to go from two-wheel drive to four on the go. You don't need to stop and lock the front hubs. You don't need to shift a gear lever. In fact, as long as you're doing 100kms/hour or less, you don't even need to slow down when shifting into 4-high. You just push the easy to reach dash-mounted button and keep on driving. It's that easy. Shift on the fly is standard on all Rodeo 4x4s.

| 2H | 4H | 4L |
|----|----|----|
| •  |    |    |
|    |    |    |

So what if... Road undulations cause the right rear wheel to spin

Under 2WD, LSD diverts torque to the left rear wheel Under 4WD, LSD diverts torque to the left front wheel