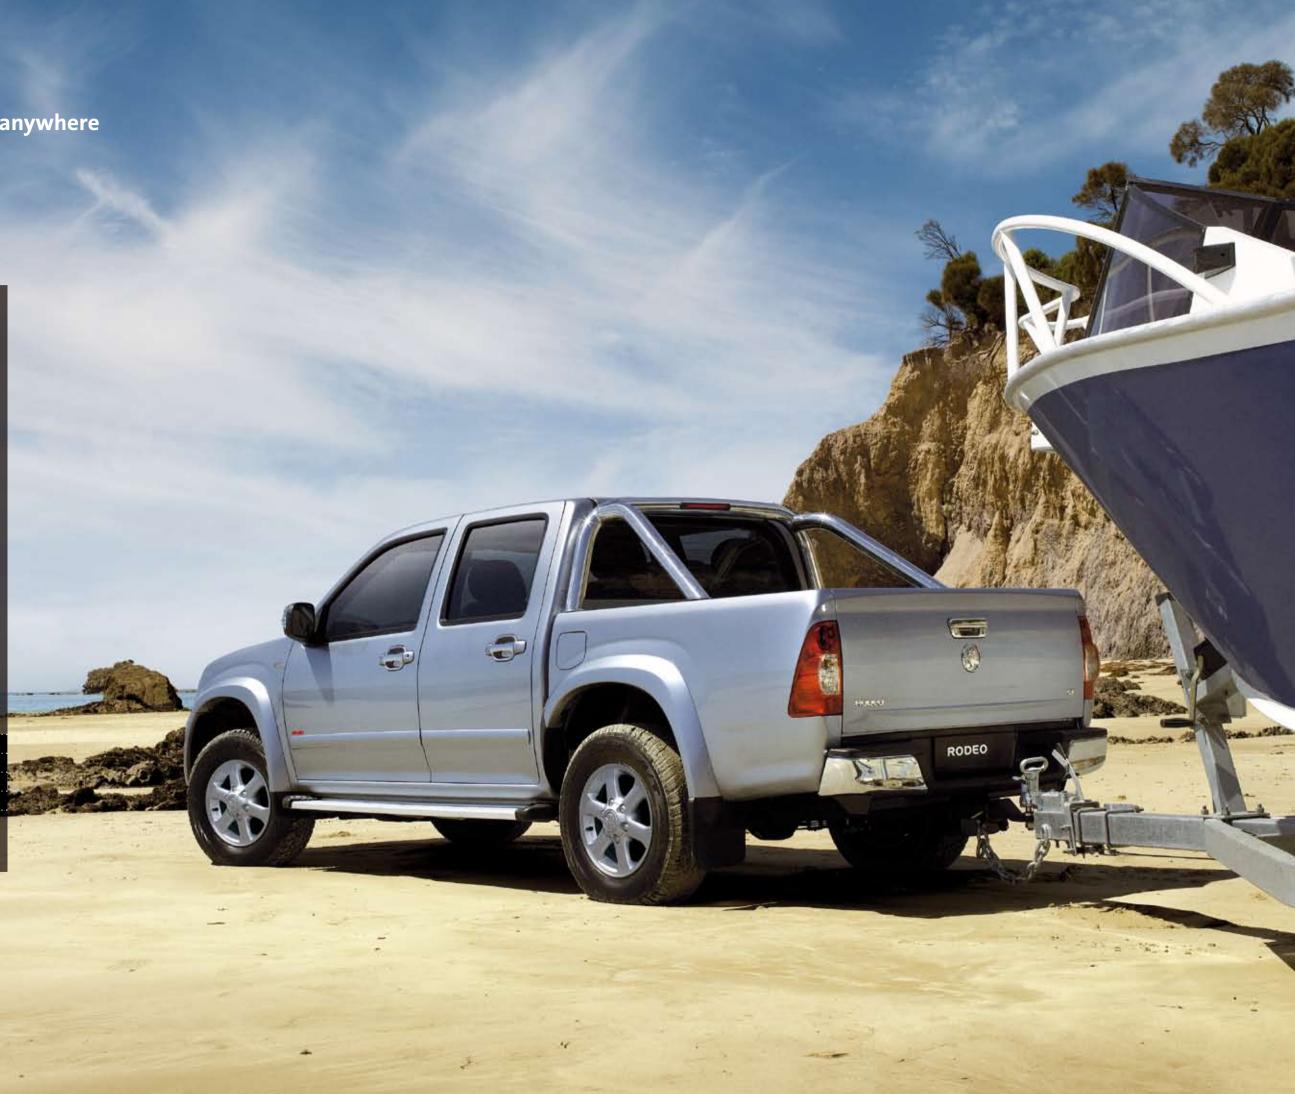

# Go anywhere

Your work may or may not rely on Rodeo's 4x4 capabilities, but there's a lot more to life than work. So when the job is done, you'll find Rodeo 4x4 also makes the perfect go anywhere travelling companion.

Want to take your boat as well? With Holden's new Common Rail Turbo Diesel, your Rodeo 4x4 will haul three tonnes\* worth of your favourite toys without even raising a sweat. Up hills. Down valleys. Through streams. You handle the steering, Rodeo will handle the load.

Like to bring your four best mates, too? Plus supplies? In a Rodeo Crew Cab pickup, there's ample room for five adults to travel in real comfort, wide rear doors that make it easy to get in and out, and a mountain of room in the tub for all of life's necessities – like fishing rods, camping gear, a portable fridge and even a change of clothes.