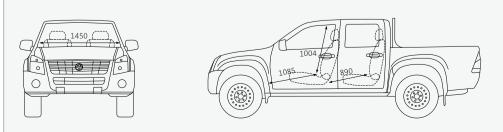

th outer constant velocity joints and inner double offset joints Dkg

l drive. Limited Slip Differential on all 4x4 and selected 4x2 models

n bar springs. (DX 4x2 and LX 4x2 3.0L Diesel models feature coil springs). and gas pressurised shock absorbers. Heavy duty springs for 4x4 Cab Chassis models ring increased ride height on all V6 4x2 models, increased ground clearance on 4x4 models

nsitive power assistance

56mm ventilated front discs with dual piston calipers. 254mm rear drums with

tilated front discs with dual piston calipers. 295mm rear drums with leading / trailing shoes

ler brakes: 4-cylinder: 2000 V6: 2500 Diesel 4x2:2500 Diesel 4x4: 3000 900 4x4 Diesel: 5900

ns, whichever occurs first; regular service every 10000km or six months, whichever occurs first. g prescribed oil





Single Cab, Space Cab and Crew Cab shoulder room and front leg and head room are the same

^ Length – at pickup floor level

# Exterior tray measurements (max recommended length)

# Gross Vehicle Mass

Gross Vehicle Mass or 'GVM' is the accepted safe, maximum all-up weight rating of a fully loaded vehicle, and is based on:

- -design factors
- -strength of the vehicle frame
- -spring fitment
- -tyre rates
- -axle capacities

GVM figures for the various Rodeo model's, engine and drive variants are provided in the technical specifications section of this brochure.

### Kerb Weight

Kerb Weight is the weight of the vehicle with standard equipment – including optional air conditioning – when it is unoccupied, unladen and has its fuel tank and all other fluid reservoirs filled to their nomina