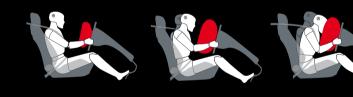

50ms

0 - 20ms

Front airbags For maximum protection in certain frontal collisions, front airbags for the driver and passenger will deploy. The 50-litre driver airbag can fully inflate in 50 milliseconds. While the front passenger airbag can inflate to a full 110 litres in just 80 milliseconds.