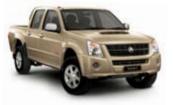

following items (if applicable) |    |
|-------------------------------------------------|----|
| Occupants:                                      | kg |
| Tow bar and tongue:                             | kg |
| Bullbar:                                        | kg |
| Cargo liner:                                    | kg |
| Fitted body / tray:                             | kg |
| Other:                                          | kg |
| Other:                                          | kg |
| = Total of extras:                              | kg |
|                                                 |    |

| Payload:                   | kg |
|----------------------------|----|
| less<br>Total of extras:   | kg |
| = Available Payload Mass*: | kg |





Alpine White



Glacier Blue Metallic^



Imperial Blond Metallic

Tornade Red Metallic



Light Quartz Grey Metallic



Sterling Silver Metallic



Black Sapphire Metallic

|       | exterior colours |              |                   |                |             |                 |                | cloth trim |
|-------|------------------|--------------|-------------------|----------------|-------------|-----------------|----------------|------------|
| model | Alpine White     | Glacier Blue | Light Quartz Grey | Imperial Blond | Tornade Red | Sterling Silver | Black Sapphire |            |
| DX    | •                | ٠            |                   |                |             | ٠               |                | Jersey     |
| LX    | ٠                | ٠            |                   | ٠              | ٠           |