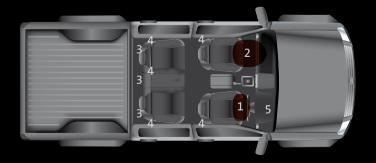

The driver and front passenger are also assisted from a side impact collision by the reinforced side intrusion bars engineered into Rodeo's front doors.

- 1 driver front airbag
- passenger front airbag
   child safety anchor points
- 4 3 point seatbelts
- 5 rack and pinion steering6 reinforced side intrusion bars
- 7 rear cross member
- 8 tough chassis