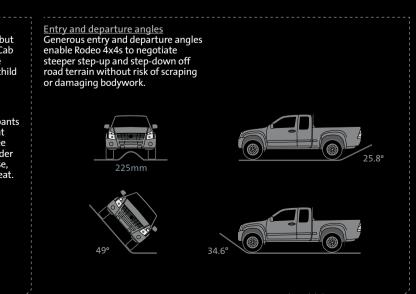

Need to go where the roads don't for the weekend? Count on your Rodeo 4x4 to get you there safely. With limited slip differential, push-button Shift on the fly, choice of 4-low, 4-high and 2-high gearing, plus its high ground clearance and generous entry and departure angles, Rodeo 4x4s have all the four wheel drive features you expect from a hard core off roader.