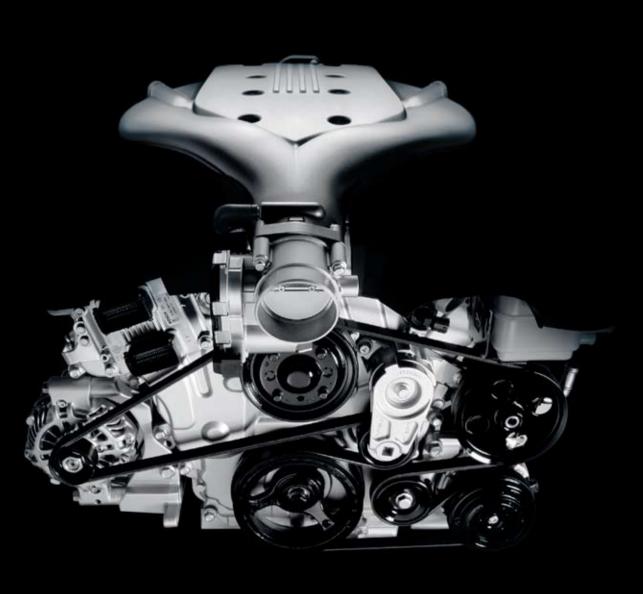

Rodeo's all new 3.0 litre, 4-cylinder Turbo Diesel is based on Common Rail fuel delivery – next generation automotive technology that keeps fuel under continuous pressure in the fuel supply system.

Doing so enables electronic fuel injectors to release precisely the right amount of fuel into the engine cylinders at precisely the right time. This results in vastly more efficient fuel combustion, producing an enormous boost in engine torque and power across a wide rev range, plus substantially reduced engine emissions.

And that's not all. Because Rodeo's Common Rail Turbo Diesel injects fuel into the engine cylinders more efficiently per power stroke, vibration and harshness are largely removed under all driving conditions.

Put simply, Rodeo's new Common Rail Turbo Diesel lets you benefit from all the advantages of diesel-powered driving.

320

<u>Alloytec V6 petrol engine</u> The local hero taking on the world

Driven the length and breadth of our country. Exported overseas. Holden's renowned Alloytec range includes some of the most sophisticated and advanced production engines ever manufactured in Australia.