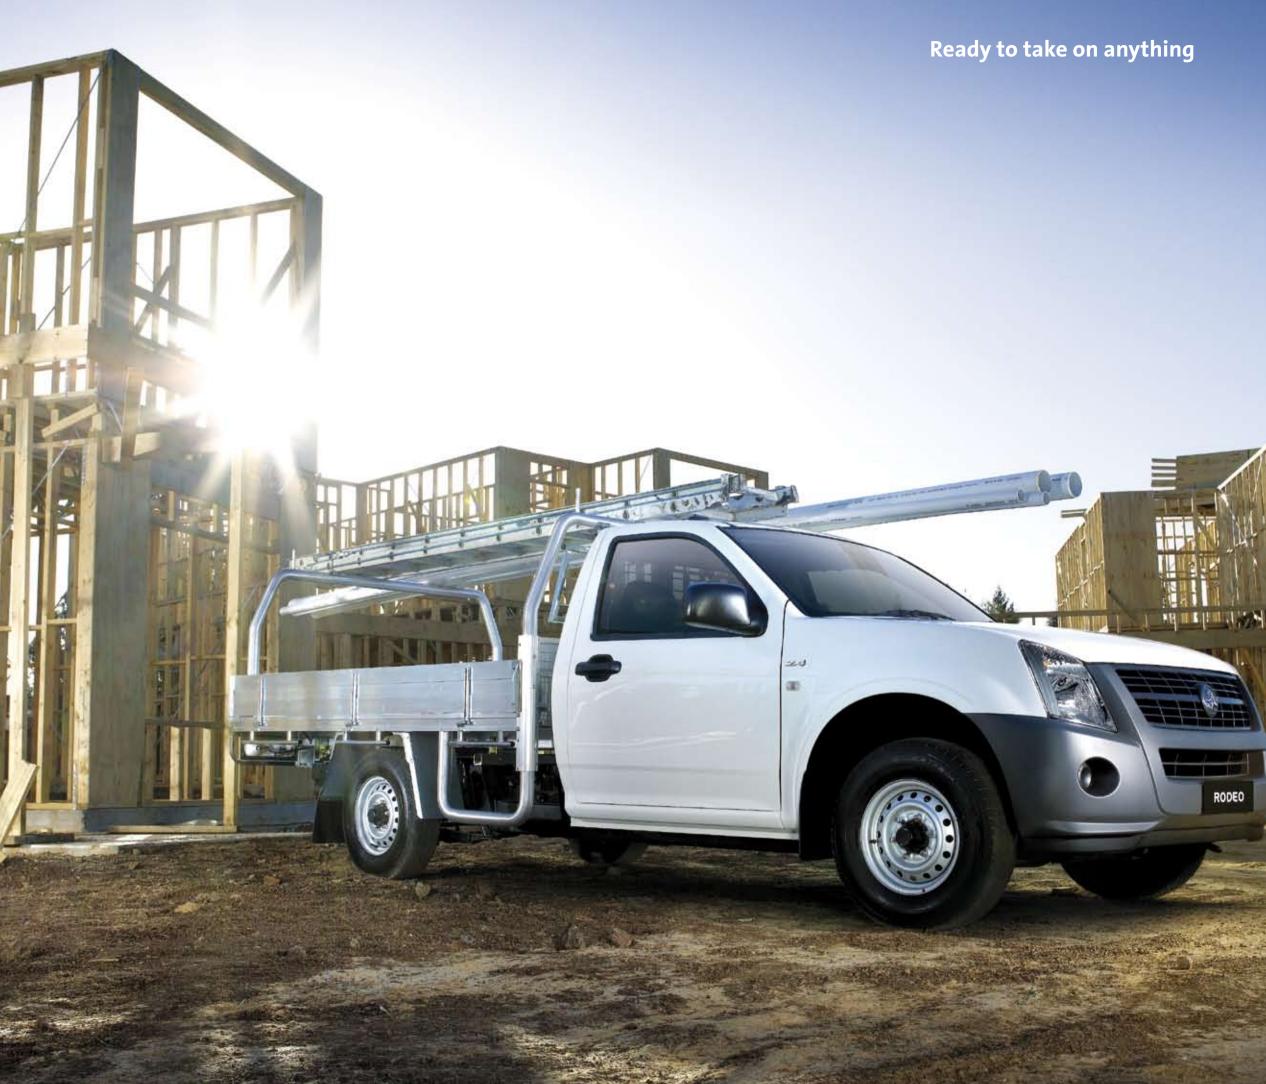

# Go tough

No job too big. No job too tough. When you go to work in a Rodeo 4x2, you're ready to take on anything.

The vehicle's chassis strength is phenomenal. Courtesy of the additional rear cross member that increases torsional rigidity and more evenly distributes payload forces across the chassis, this inherent strength allows for a longer wheel base on all cab chassis models, and enables fitment of larger customised trays and greater vehicle flexibility.

Rodeo pickups have an equally strong reputation. And little wonder. The tubs are built using an ultra durable three-piece construction method, and the rear tailgates designed with a robust three-piece hinge, and steel rods instead of cables.

Primary industry. The building trades. Mining. Manufacturing. Maintenance and repairs. Spares and supplies. The needs vary, but not the nameplate. If there's a tough job to be done – city or country, day or night – you'll find a Rodeo 4x2 on site or in sight, making light work of the hard going.