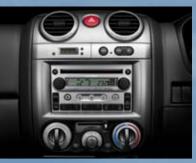

AND PROPERTY OF

**Business and pleasure mix in comfort** 

Behind Rodeo's tough exterior and go anywhere capability, you'll find a spacious cabin where business and pleasure mix in comfort.

Indeed, with its contemporary charcoal interior, leather grip steering wheel, leather gearshift, sports style instrument cluster, cruise control, trip computer, 6-disc premium CD audio system, deep bolstered seating, power side mirrors, power windows and keyless entry, Rodeo LT has standard features to rival the fanciest luxury sedan.

The conversation may run dry on long journeys, but not the soundtrack. The 6-speaker 6-disc in-dash audio system fills the LT cabin with brilliant, high fidelity stereo.

0 0 0