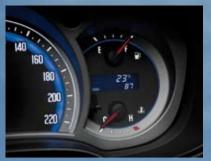

The Multifunction display on LT Rodeos can show a range of real time trip data, including trip A, trip B and outside temperature on petrol variants, as well as instant fuel and average fuel on diesel variants.