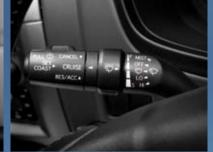

Long drive ahead? Just choose your speed, engage cruise control and let Rodeo's new deep-bolstered seating deliver you to your destination with

To help ensure a surer, more positive grip on both the steering wheel and gearshifter, both are covered in hard wearing, double needle stitched leather.