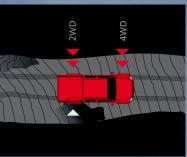

### Technology

LSD Limited Slip Differential LSD maximises vehicle control as it enables the torque transferred to each wheel to be varied independently. If LSD detects a wheel spinning, it automatically directs torque away from this wheel and transfers it to either the wheel diagonally opposite – if 4WD drive is engaged – or the opposing rear wheel under 2WD. LSD is standard on all Rodeo 4x4s and selected 4x2s.

| 2H | 4H | 4L |
|----|----|----|
| •  |    |    |
|    |    |    |

So what if... Road undulations cause the right rear wheel to spin

Under 2WD, LSD diverts torque to the left rear wheel Under 4WD, LSD diverts torque to the left front wheel