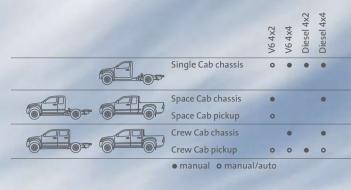

Go tough in a Rodeo or do it tough. With 26 combinations of model, ride height, seating capacity, powertrain and body to choose from, finding the commercial vehicle that fits your exact needs has never been easier.