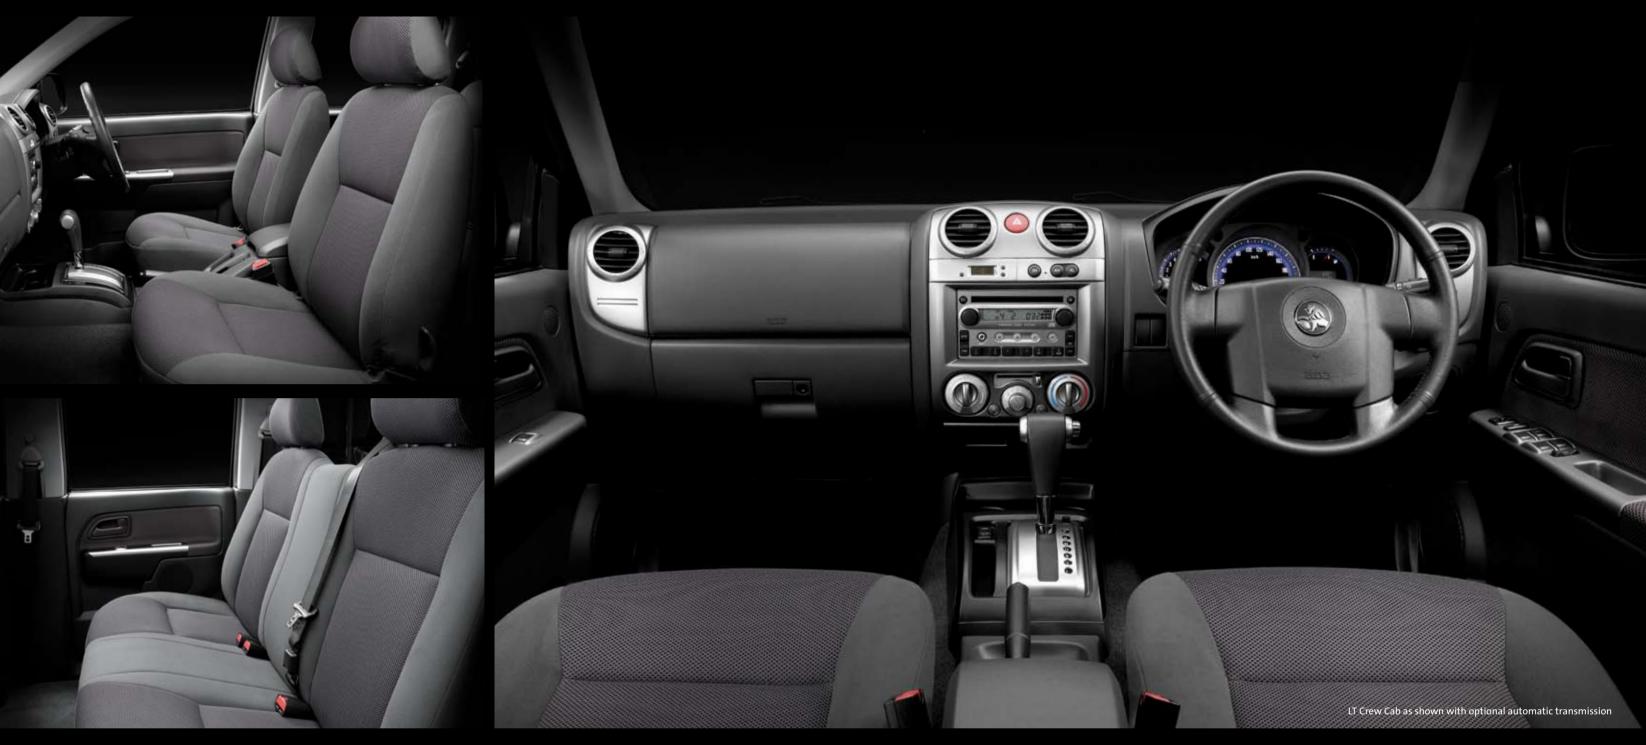

AND PROPERTY OF

**Business and pleasure mix in comfort** 

Behind Rodeo's tough exterior and go anywhere capability, you'll find a spacious cabin where business and pleasure mix in comfort.

Indeed, with its contemporary charcoal interior, leather grip steering wheel, leather gearshift, sports style instrument cluster, cruise control, trip computer, 6-disc premium CD audio system, deep bolstered seating, power side mirrors, power windows and keyless entry, Rodeo LT has standard features to rival the fanciest luxury sedan.

Passenger vehicle layout and spaciousness ensure the view from behind the wheel is just as impressive. New dashboard, instruments and controls. New deep bolstered seating for comfort and support on even the longest journey. New sophisticated colour scheme. All available across the range.