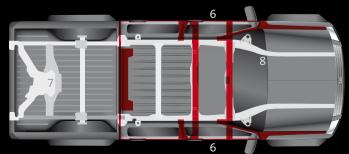

The driver and front passenger are also assisted from a side impact collision by the reinforced side intrusion bars engineered into Rodeo's front doors.

- 1 driver front airbag
- passenger front airbag
   child safety anchor points
- 4 3 point seatbelts
- 5 rack and pinion steering6 reinforced side intrusion bars
- 7 rear cross member
- 8 tough chassis