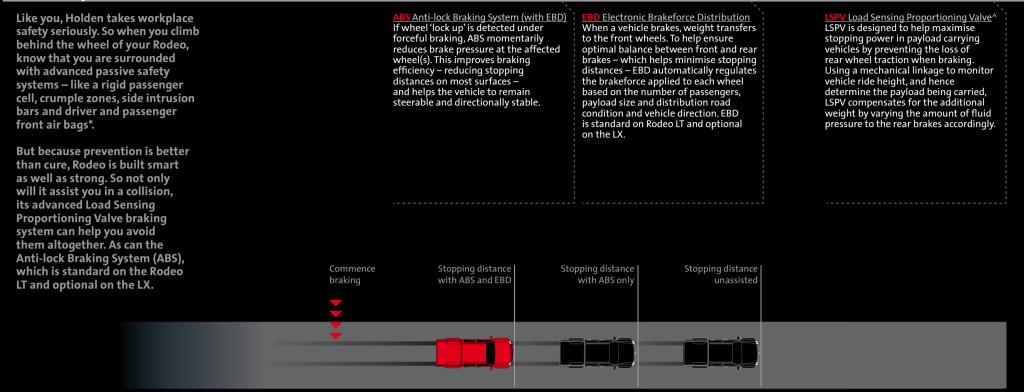

and optional on selected DX mode ^ Not available with ABS

### Technology

LSD Limited Slip Differential LSD maximises vehicle control as it enables the torque transferred to each wheel to be varied independently. If LSD detects a wheel spinning, it automatically directs torque away from this wheel and transfers it to either the wheel diagonally opposite – if 4WD drive is engaged – or the opposing rear wheel under 2WD. LSD is standard on all Rodeo 4x4s and selected 4x2s.

<u>Shift on the fly</u> One of the hallmarks of a serious 4WD, shift on the fly allows you to go from two-wheel drive to four on the go. You don't need to stop and lock the front hubs. You don't need to shift a gear lever. In fact, as long as you're doing 100kms/hour or less, you don't even need to slow down when shifting into 4-high. You just push the easy to reach dash-mounted button and keep on driving. It's that easy. Shift on the fly is standard on all Rodeo 4x4s.

| 2H | 4H | 4L |
|----|----|----|
| •  |    |    |
|    |    |    |

So what if... Road undulations cause the right rear wheel to spin

Under 2WD, LSD diverts torque to the left rear wheel Under 4WD, LSD diverts torque to the left front wheel