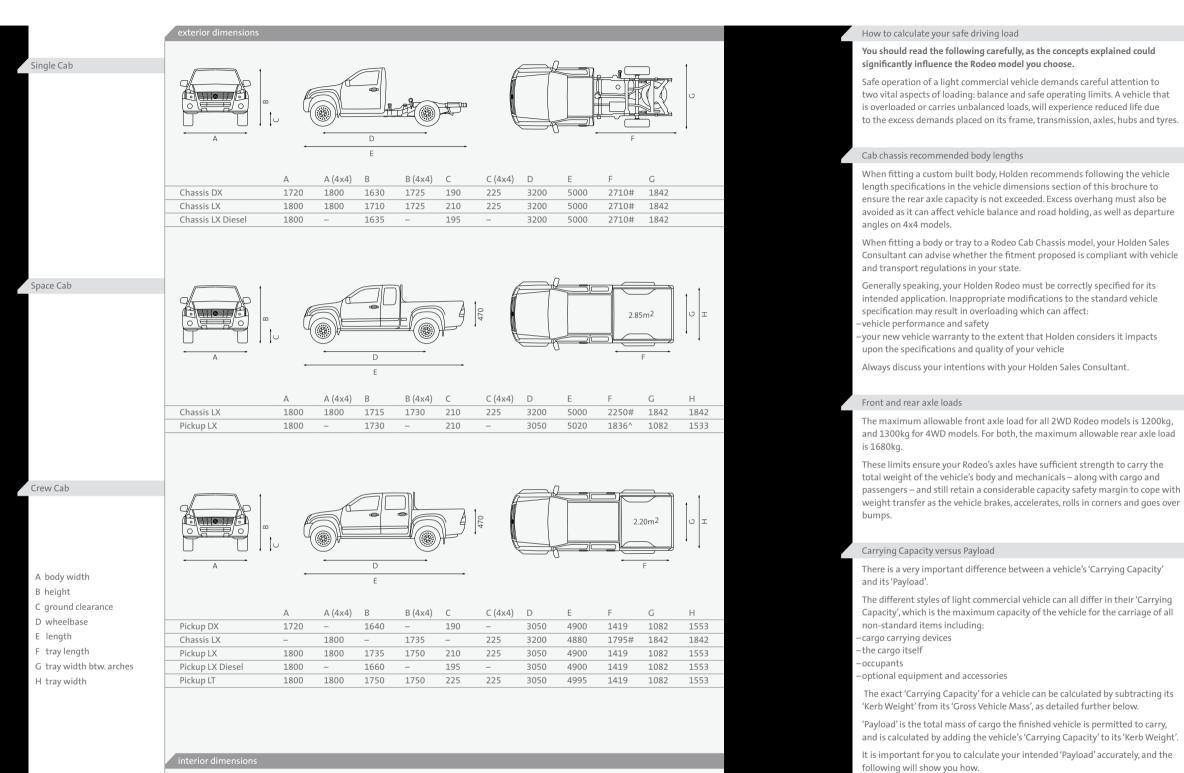

with outer constant velocity joints and inner double offset joints Dkg

l drive. Limited Slip Differential on all 4x4 and selected 4x2 models

n bar springs. (DX 4x2 and LX 4x2 3.0L Diesel models feature coil springs). and gas pressurised shock absorbers. Heavy duty springs for 4x4 Cab Chassis models ring increased ride height on all V6 4x2 models, increased ground clearance on 4x4 models

nsitive power assistance

56mm ventilated front discs with dual piston calipers. 254mm rear drums with

tilated front discs with dual piston calipers. 295mm rear drums with leading / trailing shoes

ler brakes: 4-cylinder: 2000 V6: 2500 Diesel 4x2:2500 Diesel 4x4: 3000 900 4x4 Diesel: 5900

ns, whichever occurs first; regular service every 10000km or six months, whichever occurs first. g prescribed oil





Single Cab, Space Cab and Crew Cab shoulder room and front leg and head room are the same

^ Length – at pickup floor level

# Exterior tray measurements (max recommended length)

# Gross Vehicle Mass

Gross Vehicle Mass or 'GVM' is the accepted safe, maximum all-up weight rating of a fully loaded vehicle, and is based on:

- -design factors
- -strength of the vehicle frame
- -spring fitment
- -tyre rates
- -axle capacities

GVM figures for the various Rodeo model's, engine and drive variants are provided in the technical specifications section of this brochure.

### Kerb Weight

Kerb Weight is the weight of the vehicle with standard equipment – including optional air conditioning – when it is unoccupied, unladen and has its fuel tank and all other fluid reservoirs filled to their nomi