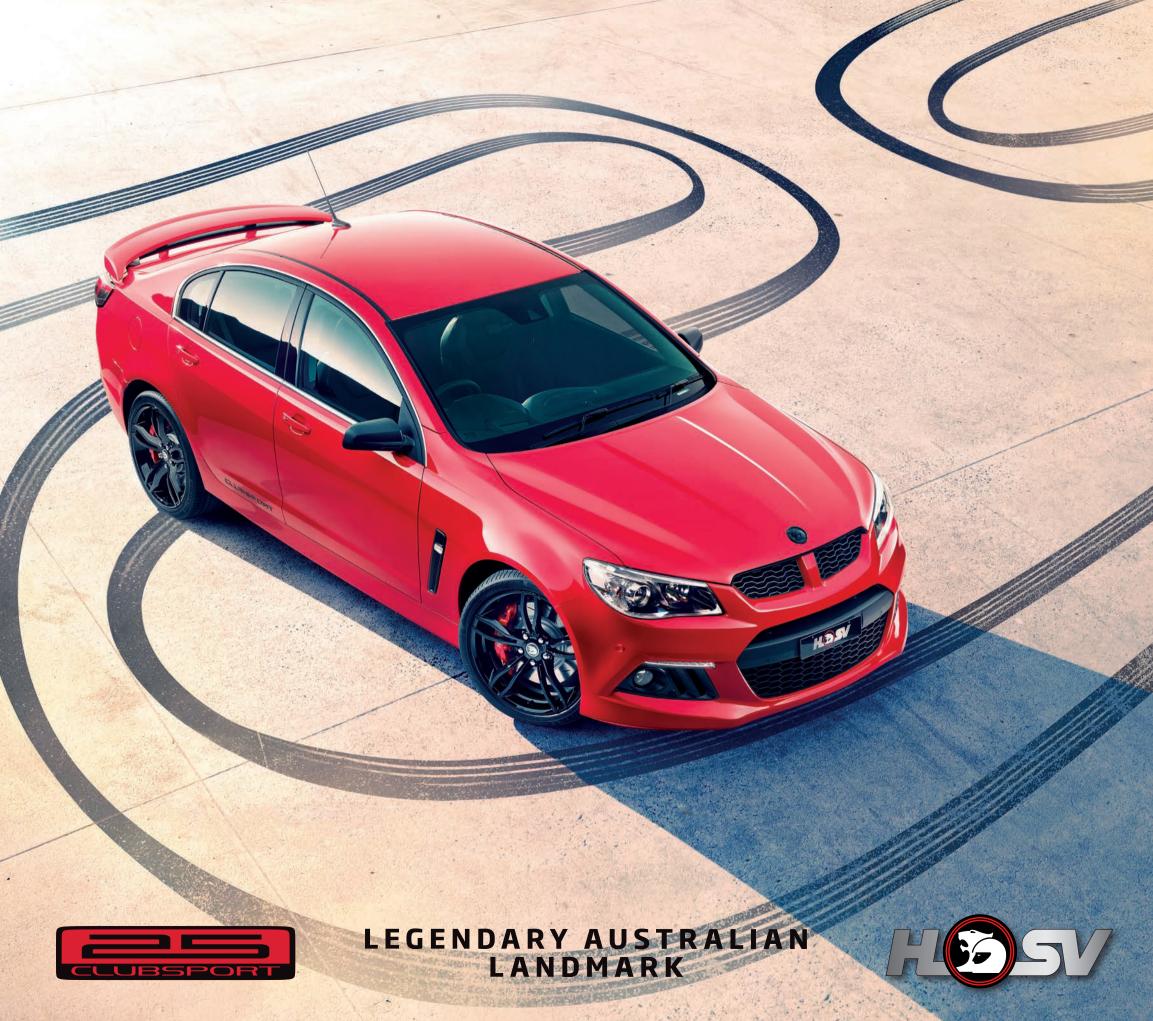

## OWN A PART OF AUSTRALIAN HIGH-PERFORMANCE HISTORY

Over the last 25 years, HSV's ClubSport has become one of Australia's most revered nameplates. And to celebrate this landmark, HSV is proud to introduce the limited edition 25<sup>th</sup> Anniversary ClubSport R8.

## LANDMARK LOOKS

With SV Rapier forged alloy wheels in Gloss Black, a Hyperflow Performance Rear Spoiler and distinctive Pitch Black accents, the 25th Anniversary ClubSport R8 will turn heads with looks that are as striking as they are bold. From every angle this is a car that screams high-performance. Press the start button and the 6.2 litre LS3 Generation IV alloy V8 springs to life with a sound that'll get your heart racing faster than anything playing on the 9-speaker BOSE premium audio system.

## **HIGH-PERFORMANCE POWER**

Hit the accelerator and the roar from the Bi-Modal quad exhaust system with shadow-chrome tips lets everyone know this is an Aussie V8 with serious power and torgue. A massive 340kW and 570Nm to be exact. And, to transfer all that power to the ground, the 25th Anniversary ClubSport R8 features a TR6060 Tremec 6-speed manual transmission or optional 6L80E 6-speed automatic with Active Select and Paddle-shifters. Braking is equally impressive thanks to AP Racing ventilated discs with radical forged 4-piston calipers. To ensure the driver is always in the perfect position to take advantage of everything this high-performance machine has to offer, the 25<sup>th</sup> Anniversary ClubSport R8 also features HSV Performance Seats in Onyx leather trim, an Enhanced Driver Interface and Driver Preference Dial.

## LEGENDARY HERITAGE

As a testament to its legendary heritage, each vehicle is individually numbered and features unique '25<sup>th</sup> Anniversary' badges on the decklid, sill plates and centre console. This is one limited edition that offers unlimited exhilaration. But only for 108 drivers.