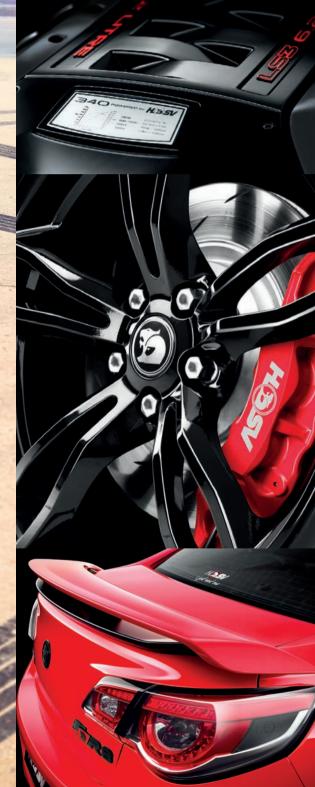

## LANDMARK LOOKS

With SV Rapier forged alloy wheels in Gloss Black, a Hyperflow Performance Rear Spoiler and distinctive Pitch Black accents, the 25th Anniversary ClubSport R8 will turn heads with looks that are as striking as they are bold. From every angle this is a car that screams high-performance. Press the start button and the 6.2 litre LS3 Generation IV alloy V8 springs to life with a sound that'll get your heart racing faster than anything playing on the 9-speaker BOSE premium audio system.

## **HIGH-PERFORMANCE POWER**

Hit the accelerator and the roar from the Bi-Modal quad exhaust system with shadow-chrome tips lets everyone know this is an Aussie V8 with serious power and torgue. A massive 340kW and 570Nm to be exact. And, to transfer all that power to the ground, the 25th Anniversary ClubSport R8 features a TR6060 Tremec 6-speed manual transmission or optional 6L80E 6-speed automatic with Active Select and Paddle-shifters. Braking is equally impressive thanks to AP Racing ventilated discs with radical forged 4-piston calipers. To ensure the driver is always in the perfect position to take advantage of everything this high-performance machine has to offer, the 25<sup>th</sup> Anniversary ClubSport R8 also features HSV Performance Seats in Onyx leather trim, an Enhanced Driver Interface and Driver Preference Dial.

## LEGENDARY HERITAGE

As a testament to its legendary heritage, each vehicle is individually numbered and features unique '25<sup>th</sup> Anniversary' badges on the decklid, sill plates and centre console. This is one limited edition that offers unlimited exhilaration. But only for 108 drivers.