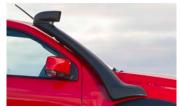

Black extended sports bar

Duramax snorkel

Black 18" Z71 wheels with all terrain tyres

Black steel side steps

Rear steel step bar & 3.5 tonne towing package

The ultimate combination of practical and stylish off-road accessories for your new LS Colorado