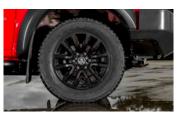

Black extended sports bar

Duramax snorkel

Black 18" Z71 wheels with all terrain tyres

Black steel side steps

Rear steel step bar & 3.5 tonne towing package

The ultimate combination of practical and stylish off-road accessories for your new LS Colorado