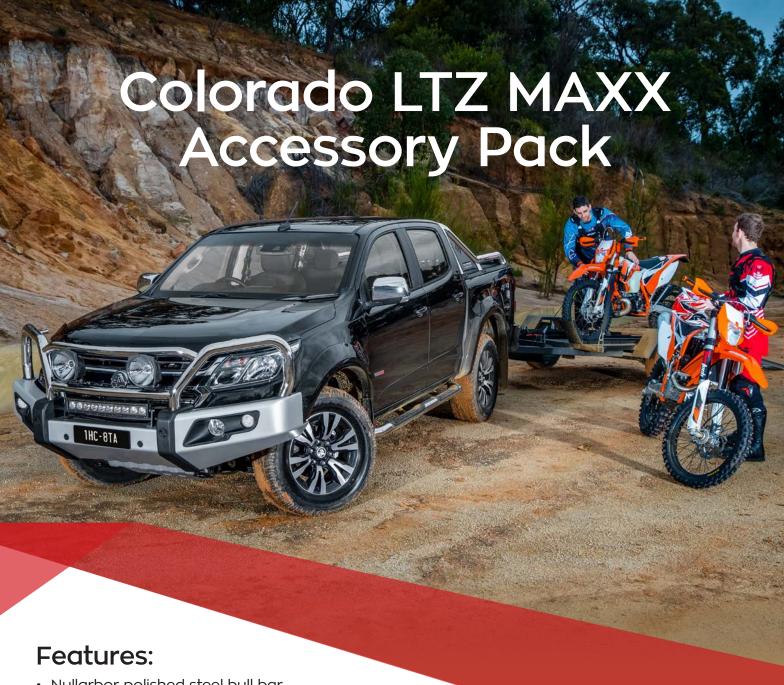

- · Nullarbor polished steel bull bar
- · LED light bar
- Polished aluminium extended sports bar
- Stage 1 underbody protection system
- 3.5 tonne towing package
- Polished stainless steel side steps
- · Rear steel step bar

Polished stainless steel side steps

Polished aluminium extended sports bar

Rear steel step bar

The ultimate combination of practical and stylish off-road accessories for your new LTZ Colorado