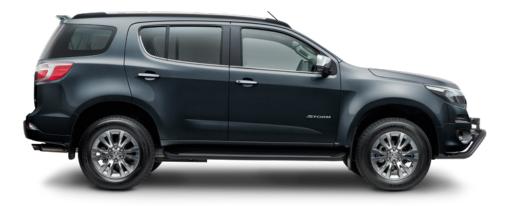

## Holden Trailblazer Storm

Wherever you go, whatever you tow, you know you got this with the limited edition Trailblazer Storm. It's tow time.

Available in a range of colour combinations, so you can choose the one that best suits you. Plus, all the standard features from the Trailblazer LTZ, including: