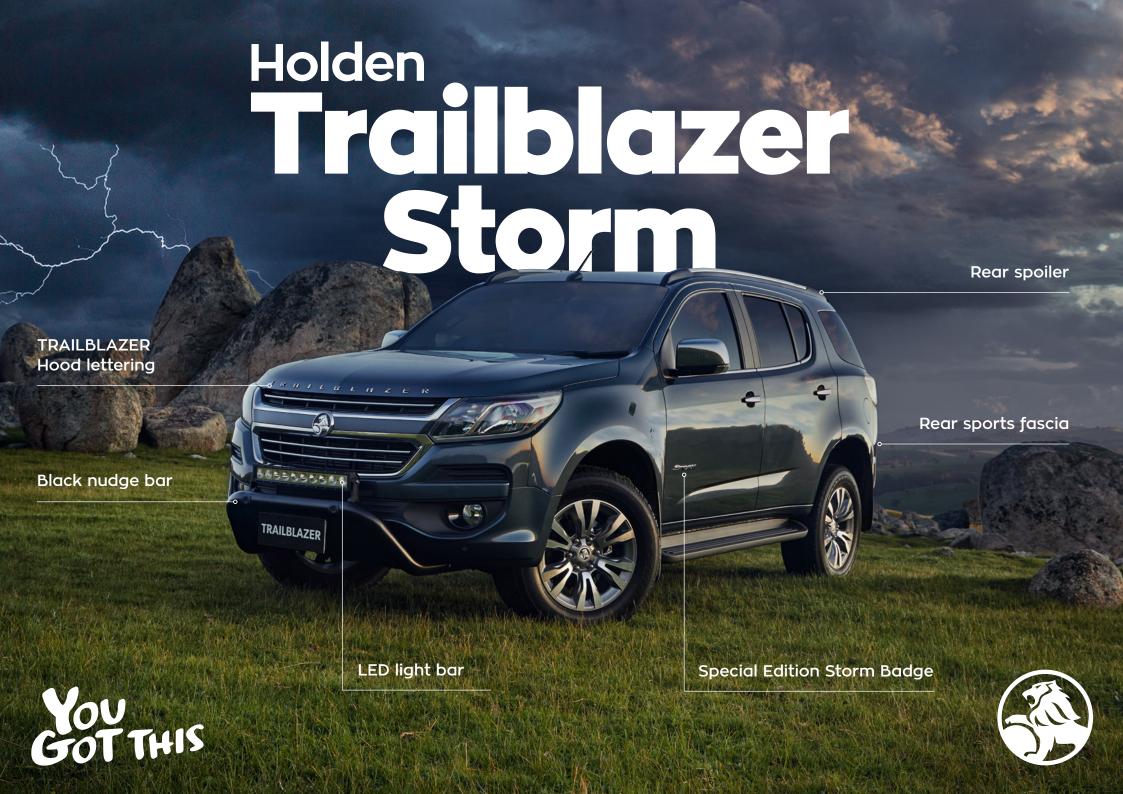

## Holden Trailblazer Storm

Wherever you go, whatever you tow, you know you got this with the limited edition Trailblazer Storm. It's tow time.

Available in a range of colour combinations, so you can choose the one that best suits you. Plus, all the standard features from the Trailblazer LTZ, including:

- 5 Year Unlimited Km Warranty\*
- 2.8L Duramax Turbo diesel engine
- 147kW of Power
- 500Nm of Torque
- Trailer Sway Control
- DuraGrip system inc. Helical Slip Differential (LSD)
- Shift-on-the-fly 4WD
- Apple CarPlay & Android Auto
- 8" Colour Touch Screen
- Forward Collision Alert
- Lane Departure Warning
- Rear Park Assist
- Rear View Camera
- Leather Seat Trim with heated front seats
- Remote Engine Start
- Tyre Pressure Monitoring