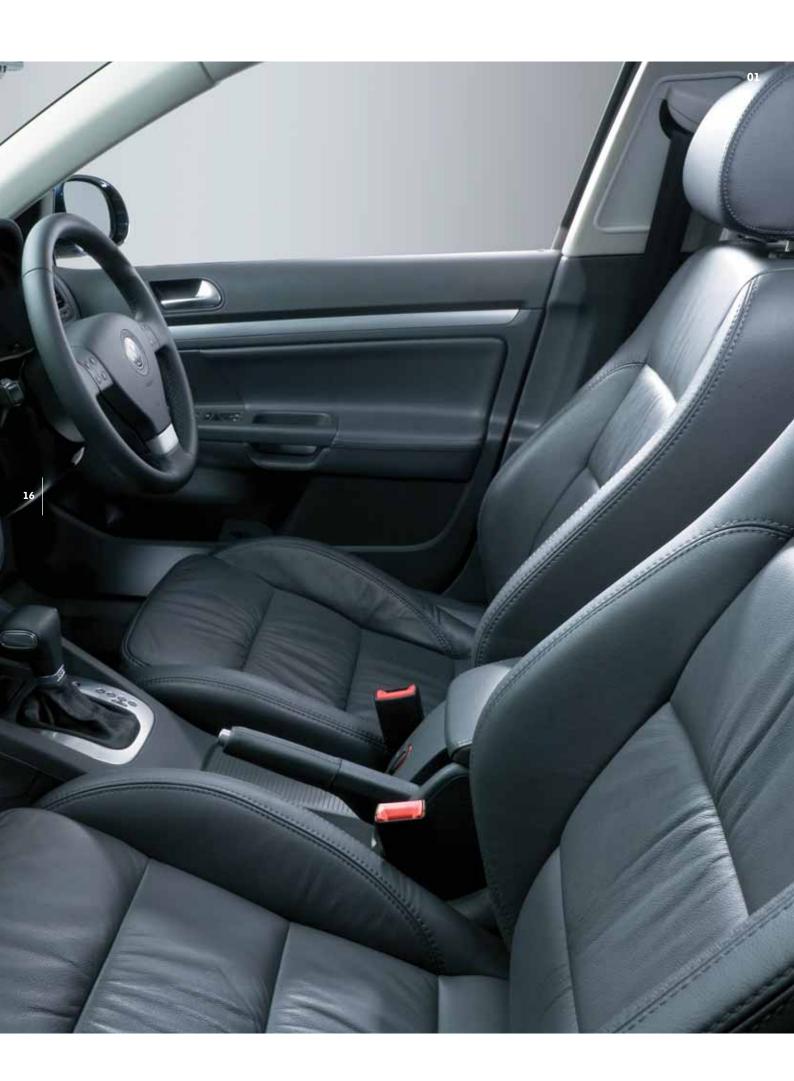

#### Interior.

The Jetta interior represents the very best in **ergonomic design** utilising the **highest quality materials** and finishes. The interior cabin space is outstanding with plenty of legroom and headroom. There are also cup holders for front and rear passengers and **dual zone climate control** with air quality sensor and innovative vents in the rear of the cabin for the added comfort of rear seat passengers. Front height adjustable seats offer variable lumbar support to provide a more comfortable seating position. Driving comfort is enhanced by superb cabin insulation. Another nice touch is the leather-covered **multi-function steering wheel** that lets the driver adjust the audio volume or scroll through the trip computer display – while keeping both hands on the wheel. On top of ample interior space the Jetta features a **cavernous boot volume** of 527 litres that offers the flexibility of a 60/40 split-fold rear seat and load-through feature.

- **01** The Jetta 118TSI and 103TDI are equipped with comfortable anthracite velour seats.
- **02** The Jetta features a three-spoke leather rimmed steering wheel and multi-function trip computer.
- **03** The RCD310 CD sound system is mp3/wma compatible.
- 04 A rear centre armrest with load-through provision is standard on the Jetta range. Leather upholstery is an optional extra.
- **05** The Jetta impresses with generous boot dimensions and a massive volume of 527 litres.