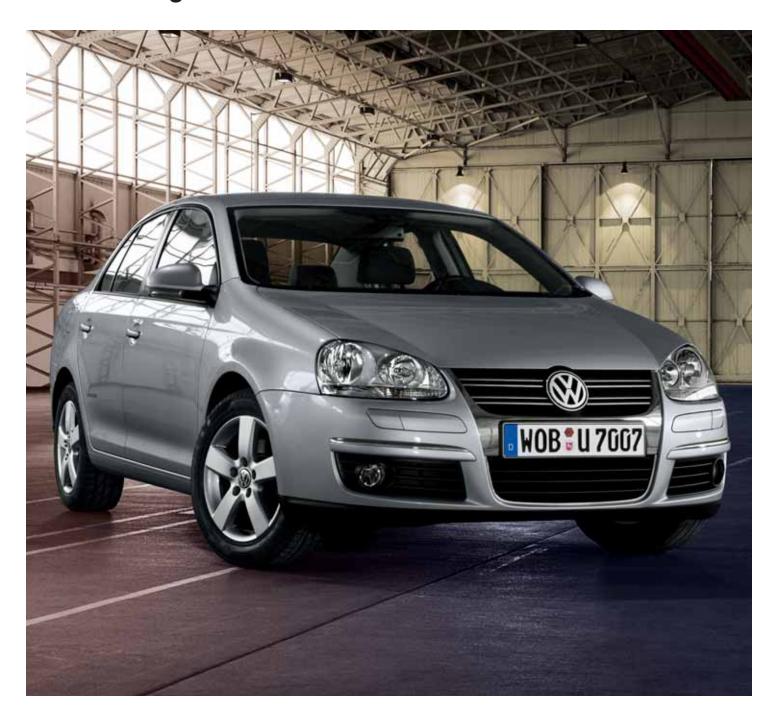

# Volkswagen Jetta

Overseas specification vehicles are shown in this brochure. Some features and options may not be available in Australia.

## The Jetta – defining values.

The Volkswagen Jetta combines elegant design with remarkable performance and the most advanced German engineering. The spacious interior and impressive attention to detail define the distinctive European cabin. Beneath its sleek surface, the Jetta range delivers high performance with superior fuel economy thanks to

Volkswagen's cutting edge TSI Petrol and turbo diesel (TDI) engine technology. Inside and out the Jetta is a brilliant example of form that meets function to provide an exhilarating driving experience.