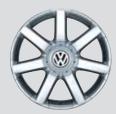

- **01** Standard rear parking distance sensors reduce the audio volume to ensure clearly audible warnings.
- **02** The stylish 16" Atlanta alloy wheels are standard on the 118TSI and 103TDI.