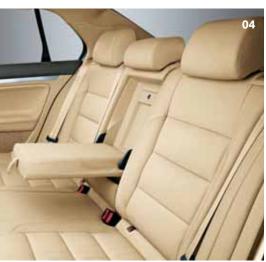

- **01** The Jetta 118TSI and 103TDI are equipped with comfortable anthracite velour seats.
- **02** The Jetta features a three-spoke leather rimmed steering wheel and multi-function trip computer.
- **03** The RCD310 CD sound system is mp3/wma compatible.
- 04 A rear centre armrest with load-through provision is standard on the Jetta range. Leather upholstery is an optional extra.
- **05** The Jetta impresses with generous boot dimensions and a massive volume of 527 litres.