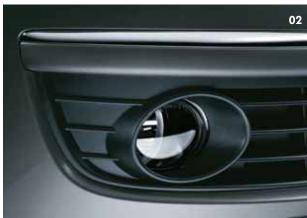

- **01** Standard rear parking distance sensors reduce the audio volume to ensure clearly audible warnings.
- **02** The stylish 16" Atlanta alloy wheels are standard on the 118TSI and 103TDI.

- **01** The latest technology in-car entertainment is available with the new RCD510 system, featuring a high resolution large colour TFT display with touch screen operation and a six disc CD changer with mp3/wma functions.
- **02** The Jetta 147TSI offers front fog lights, mounted in the lower bumper, adding a sporty element and an additional safety feature to the Jetta.
- 03 The stylish 17" Classixs alloy wheels are standard on the 147TSI. Main picture shows the optional 18" Charleston alloy wheels.