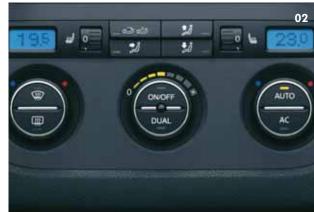

\*Combined city/highway driving as per Australian standard ADR81/01.

- **01** Turn indicators are integrated into the door mirrors as an added safety feature. The side mirrors are electrically heated and adjustable.
- **02** The Jetta range offers dual zone climate control with a dust and pollen filter for maximum comfort.
- **03** Front seat drawers provide a handy storage solution. Leather upholstery is an optional extra.