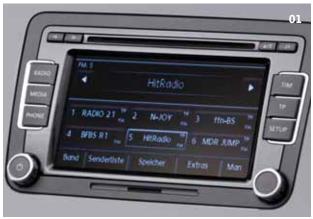

- **01** The latest technology in-car entertainment is available with the new RCD510 system, featuring a high resolution large colour TFT display with touch screen operation and a six disc CD changer with mp3/wma functions.
- **02** The Jetta 147TSI offers front fog lights, mounted in the lower bumper, adding a sporty element and an additional safety feature to the Jetta.
- 03 The stylish 17" Classixs alloy wheels are standard on the 147TSI. Main picture shows the optional 18" Charleston alloy wheels.