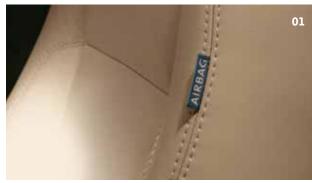

- **01** The standard safety equipment offers driver and front passenger airbags, front side airbags for driver and passenger and curtain airbags, front and rear. Leather upholstery is an optional extra.
- **02** The Jetta is equipped with a class-leading safety package including ABS, ESP and a total of six airbags.