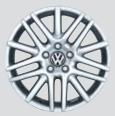

- **01** The latest technology in-car entertainment is available with the new RCD510 system, featuring a high resolution large colour TFT display with touch screen operation and a six disc CD changer with mp3/wma functions.
- **02** The Jetta 147TSI offers front fog lights, mounted in the lower bumper, adding a sporty element and an additional safety feature to the Jetta.
- 03 The stylish 17" Classixs alloy wheels are standard on the 147TSI. Main picture shows the optional 18" Charleston alloy wheels.