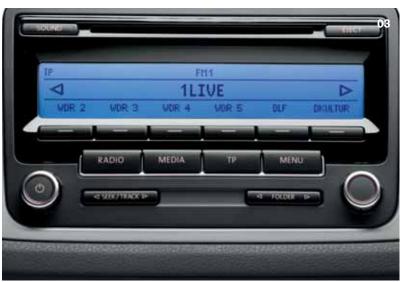

#### RCD310 Entertainment System.

The new RCD310 in-car entertainment system features a large display, a single disc CD player with mp3/wma compatibility, as well as an AUX-IN interface for connecting a mobile audio player. This is standard for 118TSI and 103TDI.

- **01** The Jetta 118TSI and 103TDI are equipped with comfortable anthracite velour seats.
- **02** The Jetta features a three-spoke leather rimmed steering wheel and multi-function trip computer.
- **03** The RCD310 CD sound system is mp3/wma compatible.
- 04 A rear centre armrest with load-through provision is standard on the Jetta range. Leather upholstery is an optional extra.
- **05** The Jetta impresses with generous boot dimensions and a massive volume of 527 litres.