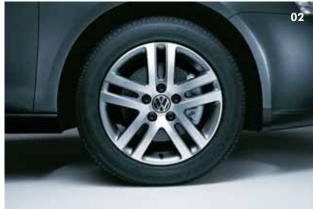

- **01** Standard rear parking distance sensors reduce the audio volume to ensure clearly audible warnings.
- **02** The stylish 16" Atlanta alloy wheels are standard on the 118TSI and 103TDI.