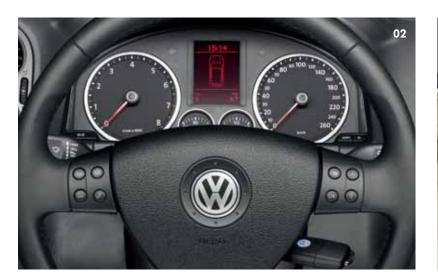

- **01** The Jetta 118TSI and 103TDI are equipped with comfortable anthracite velour seats.
- **02** The Jetta features a three-spoke leather rimmed steering wheel and multi-function trip computer.
- **03** The RCD310 CD sound system is mp3/wma compatible.
- 04 A rear centre armrest with load-through provision is standard on the Jetta range. Leather upholstery is an optional extra.
- **05** The Jetta impresses with generous boot dimensions and a massive volume of 527 litres.