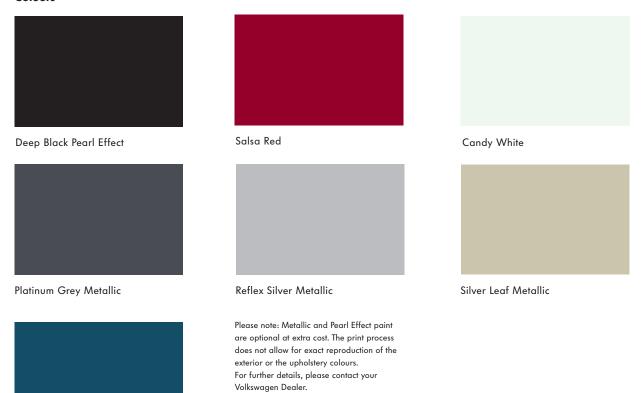

|                                         |
| Maximum width mm           |               |                   |                     | 1364                                       |                                         |
| Width between wheel are    | ches mm       |                   |                     | 1009                                       |                                         |
| Height mm                  |               |                   |                     | 505                                        |                                         |
|                            |               |                   |                     |                                            |                                         |

## Colours and Upholstery

#### Colours



Blue Graphite Pearl Effect

# Please contact your Volkswagen Dealer for further information on colours and upholstery combinations.

#### **Upholstery**

#### Standard Cloths



Anthracite Velour Available on 118TSI and 103TDI



Anthracite Cloth

Available only on 147TSI

#### **Optional Leathers**



Pure Beige Leather #



Anthracite Leather

# Optional Pure Beige Leather is not available in combination with Silver Leaf Metallic.

#### Owning a Volkswagen

#### Volkswagen New Vehicle Warranty

Every new Volkswagen passenger vehicle is covered by a 3-year/100,000km (whichever occurs first) manufacturer's warranty, which includes Volkswagen Assist (24hr roadside assistance). Every new Volkswagen passenger vehicle is also covered by a 3-year paintwork and 12-year anti-corrosion perforati