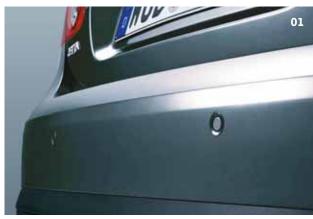

- **01** Standard rear parking distance sensors reduce the audio volume to ensure clearly audible warnings.
- **02** The stylish 16" Atlanta alloy wheels are standard on the 118TSI and 103TDI.