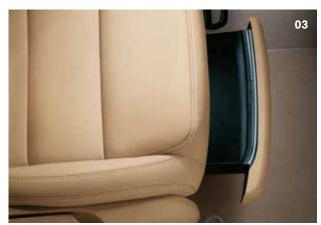

\*Combined city/highway driving as per Australian standard ADR81/01.

- **01** Turn indicators are integrated into the door mirrors as an added safety feature. The side mirrors are electrically heated and adjustable.
- **02** The Jetta range offers dual zone climate control with a dust and pollen filter for maximum comfort.
- **03** Front seat drawers provide a handy storage solution. Leather upholstery is an optional extra.