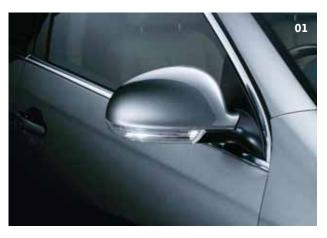

\*Combined city/highway driving as per Australian standard ADR81/01.

- **01** Turn indicators are integrated into the door mirrors as an added safety feature. The side mirrors are electrically heated and adjustable.
- **02** The Jetta range offers dual zone climate control with a dust and pollen filter for maximum comfort.
- **03** Front seat drawers provide a handy storage solution. Leather upholstery is an optional extra.