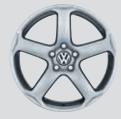

Volkswagen Individual offers you attractively styled 18" Charleston alloy wheels with a 15mm lowered sports suspension package and anti-theft wheel bolts. Turn night into day with bi-xenon headlights incorporating automatic self levelling and a headlight cleaning system. For added security, an anti-theft alarm system with interior monitoring and tilt sensor is available.

- **01** The Jetta range offers an optional leather upholstery package with individually heated front sport seats.
- **02** Bi-xenon headlights with a cleaning system are optional on the Jetta range.
- **03** The optional sunroof with sunblind offers both slide and tilt opening functions.
- 04 Volkswagen Individual offers attractively styled 18" Charleston alloy wheels to add a more powerful stance to your Jetta.
- 05 The RNS510 Satellite Navigation System features a high resolution touch screen display capable of 3D map views, with a 30GB hard drive and DVD drive for audio and video playback.