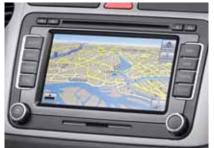

#### RNS510 Satellite Navigation System.

The RNS510 Satellite Navigation System operates via a user-friendly touch sensitive screen with a high resolution widescreen display that shows 3D maps, pictures and video in brilliant clarity. With a generous 30GB hard drive and built-in DVD drive, your music library and navigation data is always at your fingertips. For advanced flexibility, your favourite music can also be accessed via an Auxiliary input audio socket for MP3 players or SD memory card slot.

- **01** The Jetta range offers an optional leather upholstery package with individually heated front sport seats.
- **02** Bi-xenon headlights with a cleaning system are optional on the Jetta range.
- **03** The optional sunroof with sunblind offers both slide and tilt opening functions.
- 04 Volkswagen Individual offers attractively styled 18" Charleston alloy wheels to add a more powerful stance to your Jetta.
- 05 The RNS510 Satellite Navigation System features a high resolution touch screen display capable of 3D map views, with a 30GB hard drive and DVD drive for audio and video playback.