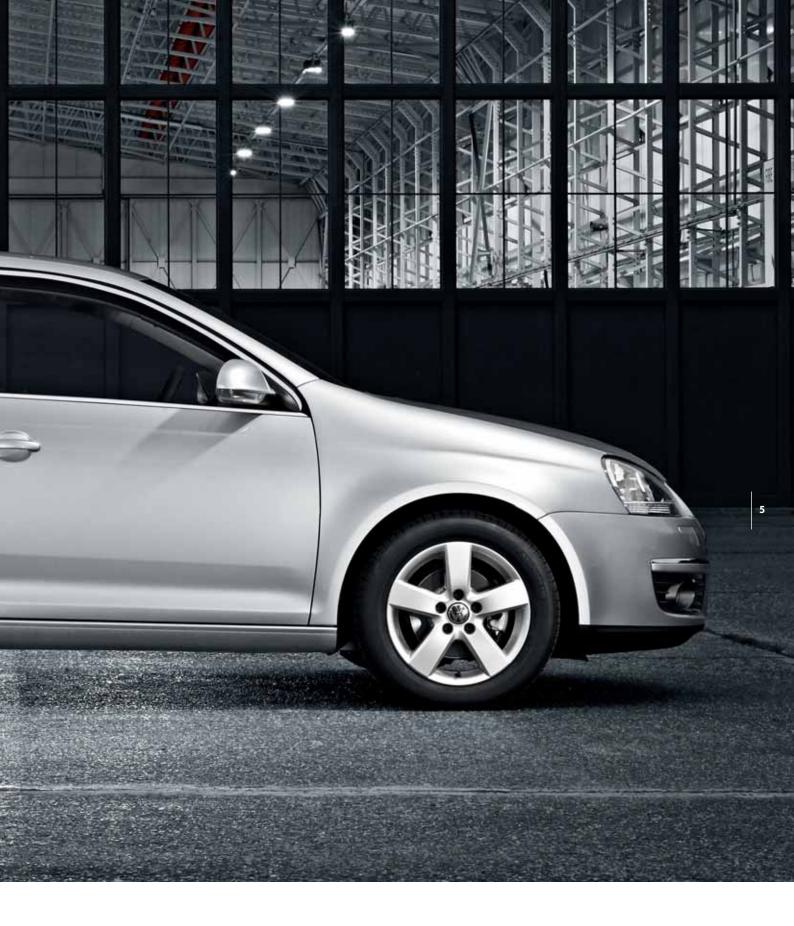

## Attention to detail.

The Jetta is constructed with **precision laser welding** techniques – increasing body rigidity for more precise handling, tight panel gaps and a quiet interior.

It is backed by a 12-year anti-corrosion perforation warranty. The solid 'thunk' of the door closing reassures you of the build quality and Volkswagen's commitment to safety.

The 'coming home' function illuminates the area around the car at night, when activated. The central locking is programmable for added convenience – allowing automatic locking when the car starts moving and one-touch unlocking for the driver's door.

## The Jetta range.

Each model combines comprehensive safety features, and class-leading petrol or turbo diesel engines.

The sophisticated independent rear suspension offers greater agility and a comfortable ride. The **Jetta 118TSI** is a demonstration of technological innovation with it's