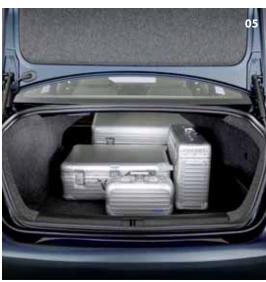

#### Interior.

The Jetta interior represents the very best in **ergonomic design** utilising the **highest quality materials** and finishes. The interior cabin space is outstanding with plenty of legroom and headroom. There are also cup holders for front and rear passengers and **dual zone climate control** with air quality sensor and innovative vents in the rear of the cabin for the added comfort of rear seat passengers. Front height adjustable seats offer variable lumbar support to provide a more comfortable seating position. Driving comfort is enhanced by superb cabin insulation. Another nice touch is the leather-covered **multi-function steering wheel** that lets the driver adjust the audio volume or scroll through the trip computer display – while keeping both hands on the wheel. On top of ample interior space the Jetta features a **cavernous boot volume** of 527 litres that offers the flexibility of a 60/40 split-fold rear seat and load-through feature.

- **01** The Jetta 118TSI and 103TDI are equipped with comfortable anthracite velour seats.
- **02** The Jetta features a three-spoke leather rimmed steering wheel and multi-function trip computer.
- **03** The RCD310 CD sound system is mp3/wma compatible.
- 04 A rear centre armrest with load-through provision is standard on the Jetta range. Leather upholstery is an optional extra.
- **05** The Jetta impresses with generous boot dimensions and a massive volume of 527 litres.