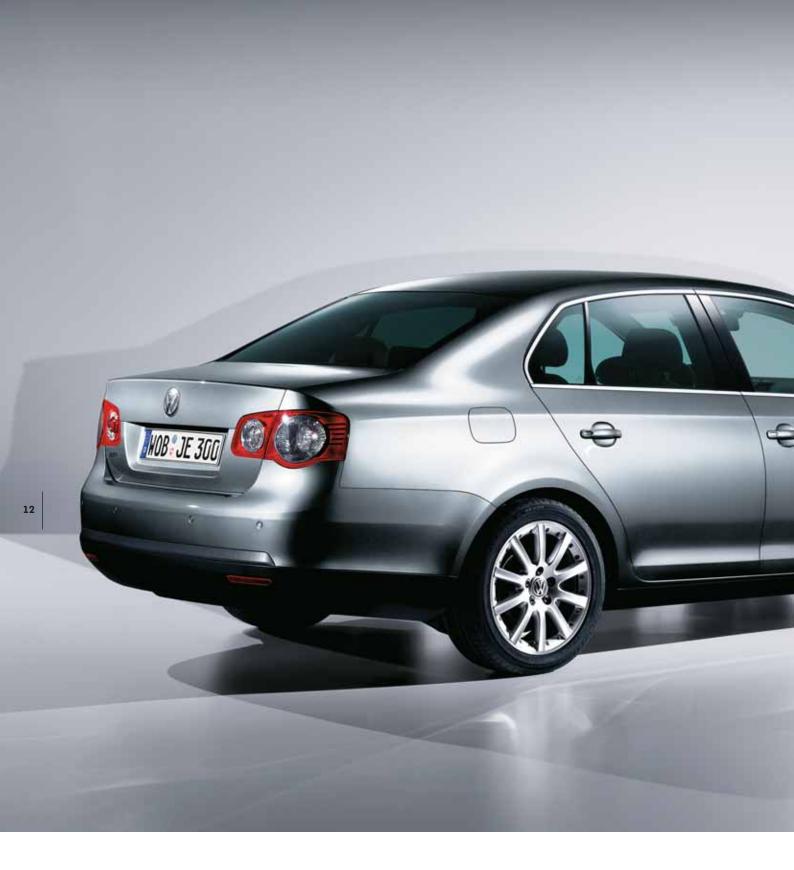

## The Jetta – defining values.

The Volkswagen Jetta combines elegant design with remarkable performance and the most advanced German engineering. The spacious interior and impressive attention to detail define the distinctive European cabin. Beneath its sleek surface, the Jetta range delivers high performance with superior fuel economy thanks to

Volkswagen's cutting edge TSI Petrol and turbo diesel (TDI) engine technology. Inside and out the Jetta is a brilliant example of form that meets function to provide an exhilarating driving experience.