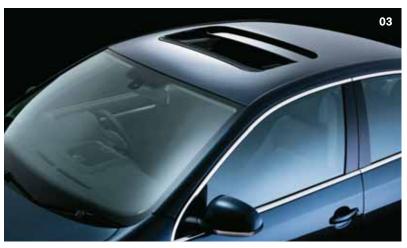

Volkswagen Individual offers you attractively styled 18" Charleston alloy wheels with a 15mm lowered sports suspension package and anti-theft wheel bolts. Turn night into day with bi-xenon headlights incorporating automatic self levelling and a headlight cleaning system. For added security, an anti-theft alarm system with interior monitoring and tilt sensor is available.

- **01** The Jetta range offers an optional leather upholstery package with individually heated front sport seats.
- **02** Bi-xenon headlights with a cleaning system are optional on the Jetta range.
- **03** The optional sunroof with sunblind offers both slide and tilt opening functions.
- 04 Volkswagen Individual offers attractively styled 18" Charleston alloy wheels to add a more powerful stance to your Jetta.
- 05 The RNS510 Satellite Navigation System features a high resolution touch screen display capable of 3D map views, with a 30GB hard drive and DVD drive for audio and video playback.