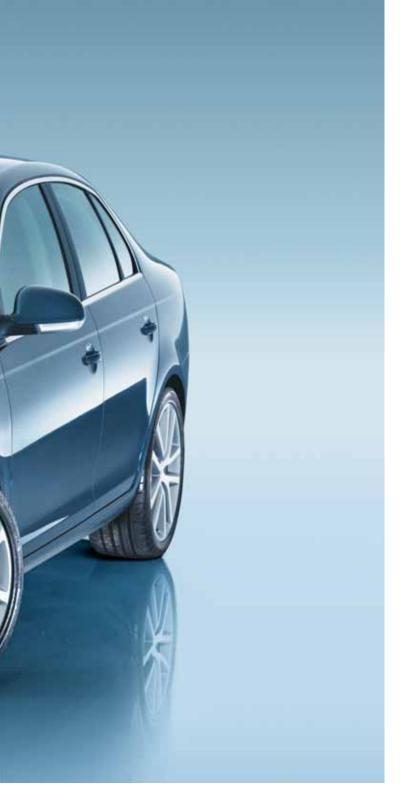

#### RCD310 Entertainment System.

The new RCD310 in-car entertainment system features a large display, a single disc CD player with mp3/wma compatibility, as well as an AUX-IN interface for connecting a mobile audio player. This is standard for 118TSI and 103TDI.

#### **RCD510 Entertainment System**

The new RCD510 in-car entertainment system features a high resolution large colour TFT display with touch screen operation, a six disc CD changer with mp3/wma functions, AUX-IN interface for connecting a mobile audio player, as well as SD/MMC memory card slots.

- **01** The latest technology in-car entertainment is available with the new RCD510 system, featuring a high resolution large colour TFT display with touch screen operation and a six disc CD changer with mp3/wma functions.
- **02** The Jetta 147TSI offers front fog lights, mounted in the lower bumper, adding a sporty element and an additional safety feature to the Jetta.
- 03 The stylish 17" Classixs alloy wheels are standard on the 147TSI. Main picture shows the optional 18" Charleston alloy wheels.