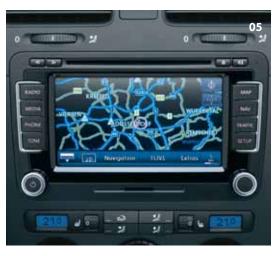

#### RNS510 Satellite Navigation System.

The RNS510 Satellite Navigation System operates via a user-friendly touch sensitive screen with a high resolution widescreen display that shows 3D maps, pictures and video in brilliant clarity. With a generous 30GB hard drive and built-in DVD drive, your music library and navigation data is always at your fingertips. For advanced flexibility, your favourite music can also be accessed via an Auxiliary input audio socket for MP3 players or SD memory card slot.

- **01** The Jetta range offers an optional leather upholstery package with individually heated front sport seats.
- **02** Bi-xenon headlights with a cleaning system are optional on the Jetta range.
- **03** The optional sunroof with sunblind offers both slide and tilt opening functions.
- 04 Volkswagen Individual offers attractively styled 18" Charleston alloy wheels to add a more powerful stance to your Jetta.
- 05 The RNS510 Satellite Navigation System features a high resolution touch screen display capable of 3D map views, with a 30GB hard drive and DVD drive for audio and video playback.