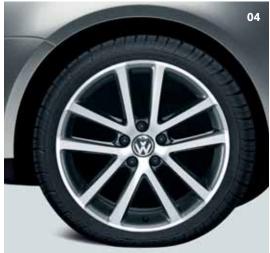

## Optional equipment.

Life is all about choices and creating your own individual style. The Jetta offers you several ways to add a personal touch to your new car. Choose from an optional leather upholstery package with individually heated front sports seats or electric glass sunroof that has slide and tilt opening plus a retractable sunblind.

- **01** The Jetta range offers an optional leather upholstery package with individually heated front sport seats.
- **02** Bi-xenon headlights with a cleaning system are optional on the Jetta range.
- **03** The optional sunroof with sunblind offers both slide and tilt opening functions.
- 04 Volkswagen Individual offers attractively styled 18" Charleston alloy wheels to add a more powerful stance to your Jetta.
- 05 The RNS510 Satellite Navigation System features a high resolution touch screen display capable of 3D map views, with a 30GB hard drive and DVD drive for audio and video playback.