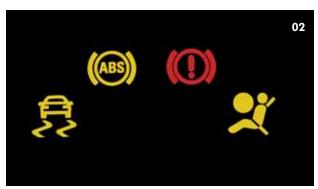

## Safety.

Jetta's front and rear crumple zones absorb an impact and divert resulting forces around the passenger safety cell. Driver and passenger front and side airbags and full length curtain air bags help protect all occupants in a side impact. There are three rear head restraints, safety optimised head restraints for front seats, and 3-point seat belts for all occupants. Thoughtful safety features include door mirrors with integrated indicators and low tyre pressure monitoring. Jetta's 'active' safety features include Electronic Stabilisation Program (ESP),

which brakes individual wheels and reduces engine power, helping to keep the vehicle under control. ESP is supported by an Anti-Lock Braking System (ABS) and Brake Assist which recognises an emergency braking situation and increases the braking effort automatically. Electronic Brake-pressure Distribution (EBD) regulates the ratio of front/rear brake pressure to ensure each wheel is braked optimally. When combined, these active safety features enable the driver to maintain steering control and/or maximise braking efficiency in an emergency situation.

- **01** The standard safety equipment offers driver and front passenger airbags, front side airbags for driver and passenger and curtain airbags, front and rear. Leather upholstery is an optional extra.
- **02** The Jetta is equipped with a class-leading safety package including ABS, ESP and a total of six airbags.