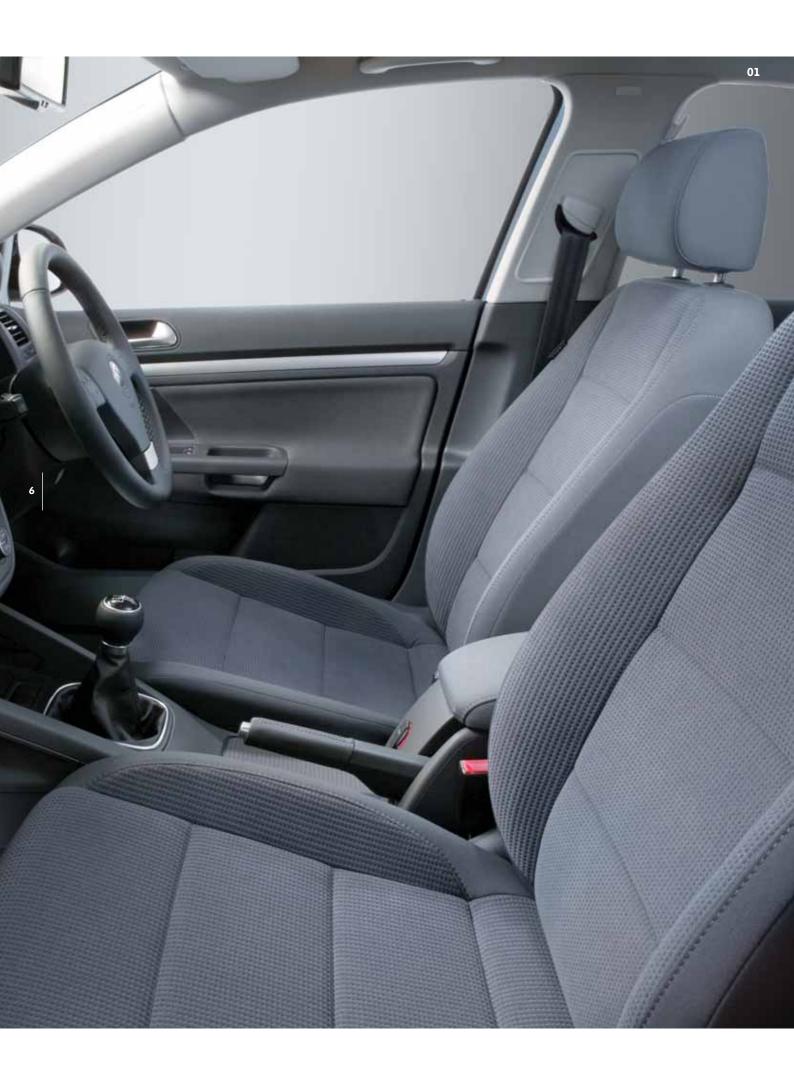

- **01** The Jetta 118TSI and 103TDI are equipped with comfortable anthracite velour seats.
- **02** The Jetta features a three-spoke leather rimmed steering wheel and multi-function trip computer.
- **03** The RCD310 CD sound system is mp3/wma compatible.
- 04 A rear centre armrest with load-through provision is standard on the Jetta range. Leather upholstery is an optional extra.
- **05** The Jetta impresses with generous boot dimensions and a massive volume of 527 litres.