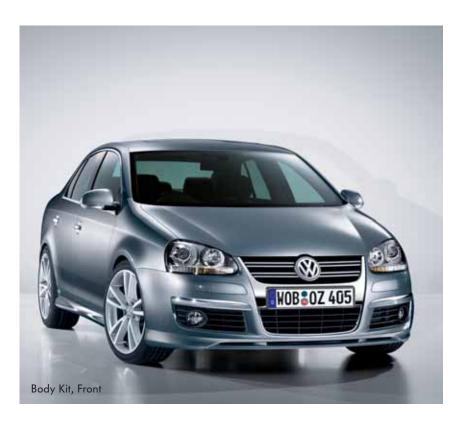

Front and Rear Mudflaps

Luggage Net

Rear Window Sunblind

Tow Bar

Boot Mat, Moulded Foam

Rubber Floor Mats

Satellite Navigation System

Body Kit, Rear