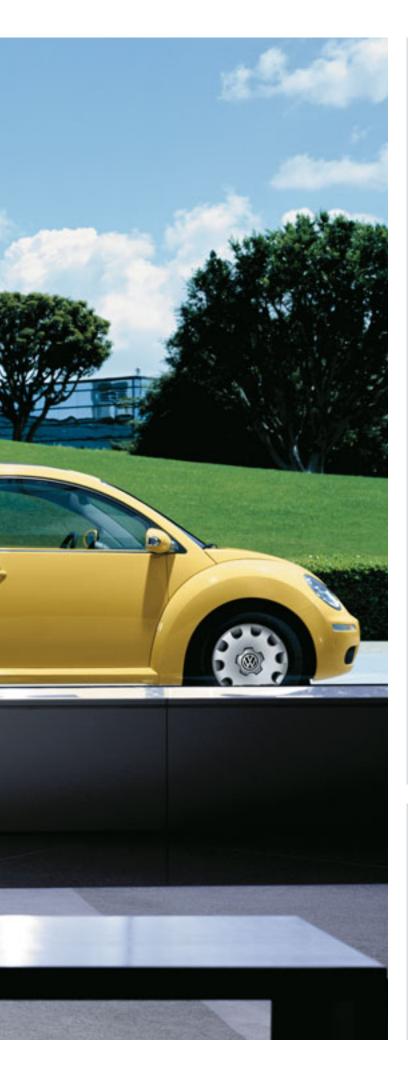

# New Beetle.

From its cheeky good looks to its feature-filled interior, the New Beetle has been designed with one thing in mind: fun! And if just looking at it puts a smile on your face, imagine what a drive can do. The New Beetle is a refreshing change – a unique design that can only be described as a modern classic.

# Design.

The New Beetle is a vehicle with character and extraordinary styling. Its harmonious curves make the car unique – from the arched roof and the windscreen drawn forward over the bonnet, to the sculptural rear sitting down low to the road. Its silhouette is instantly recognisable – a harmonious convergence of smooth lines and pleasing geometric arches. The result is an unconventional visual statement of optimism, fun and individuality.

The New Beetle's charm begins with its eye-catching but brilliantly simple styling. Intelligent functionality and exciting looks complement each other – right down to the smallest detail. Every piece is rounded, every surface, smooth. The oval shapes of the headlights and tail lights are perfectly integrated into the New Beetle's fluid contours, and they sit flush with the body. Nothing breaks the sculptured flow.