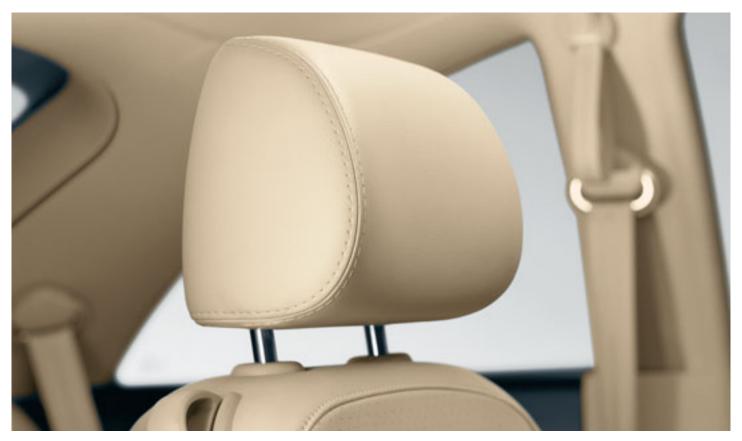

# Safety Optimised Head Restraints

Safety Optimised Head Restraints on the front seats are optimally positioned and specially contoured to help reduce whiplash injuries. In the event of an accident, excellent protection is achieved via the seatback controlling upper body movements, and this is balanced with head movements being controlled via the head restraints.