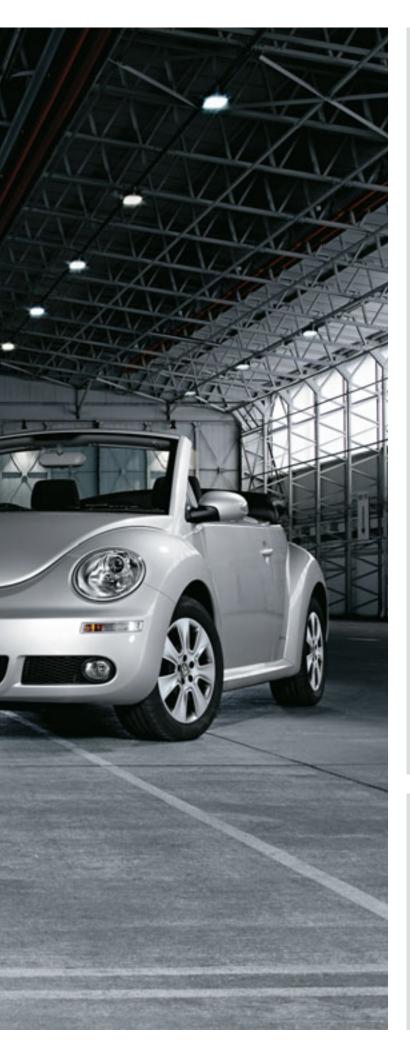

# New Beetle Cabriolet. Fun, freedom and excitement with advanced engineering.

The New Beetle Cabriolet's irresistible appeal is enhanced with standard front fog lights, cruise control and an auxiliary input audio socket in the dashboard for MP3 player adaptability. 16" San Antonio alloy wheels are standard. The Cabriolet features an impressive petrol engine that produces 85kW of power and 172Nm of torque. It features a 5-speed manual transmission as standard or the option of a 6-speed automatic. Safety features include Electronic Stabilisation Program (ESP), Anti-lock Braking System (ABS), Electronic Brake-pressure Distribution (EBD), an active roll over protection system and front and side/head airbags for the driver and front passenger.

At the push of a button you can let the outside in. It's simple and takes only 13 seconds. One handle locks and releases the soft top and then the roof is quickly lowered or raised by pressing a button. The New Beetle Cabriolet is a true all-weather soft top. From balmy summer evenings to torrential rain in winter, the electric folding roof is fully insulated, lined and sealed to let you make the most of any weather. The thoughtful design extends to the glass rear window complete with a demister.

Stylish 16" San Antonio alloy wheels are standard on the New Beetle Cabriolet.