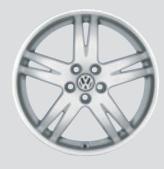

17" Siata Alloy Wheel

Rear Roof and Tailgate Spoiler

Locking Wheel Bolt Set

17" Evolo Alloy Wheel

Boot Matt, Moulded Foam

**Bluetooth** 

17" Exor Alloy Wheel

Stainless Steel Pedal Set Bluetooth Phone Kit