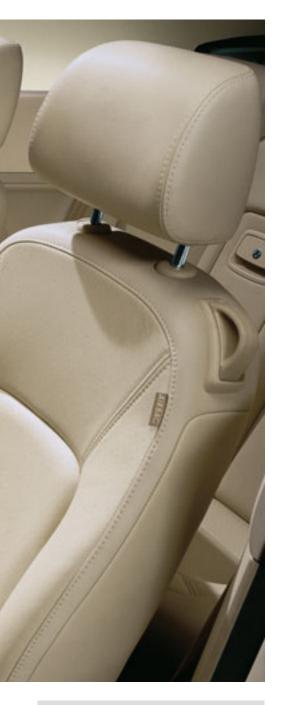

# Safety Optimised Head Restraints

Safety Optimised Head Restraints on the front seats are optimally positioned and specially contoured to help reduce whiplash injuries. In the event of an accident, excellent protection is achieved via the seatback controlling upper body movements, and this is balanced with head movements being controlled via the head restraints.

Leather appointed seating shown is an optional extra