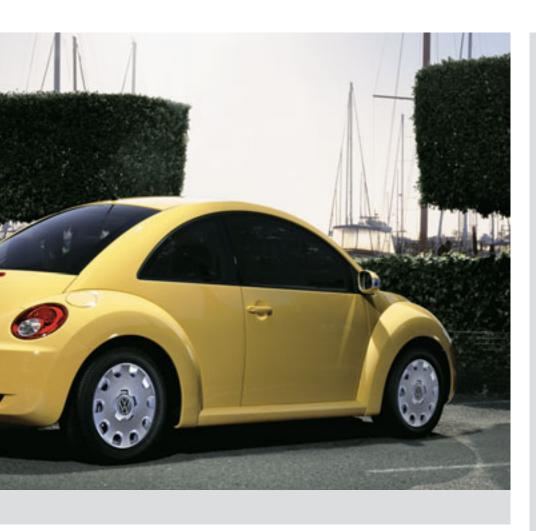

# New Beetle.

From its cheeky good looks to its feature-filled interior, the New Beetle has been designed with one thing in mind: fun! And if just looking at it puts a smile on your face, imagine what a drive can do. The New Beetle is a refreshing change – a unique design that can only be described as a modern classic.

# Design.

The New Beetle is a vehicle with character and extraordinary styling. Its harmonious curves make the car unique – from the arched roof and the windscreen drawn forward over the bonnet, to the sculptural rear sitting down low to the road. Its silhouette is instantly recognisable – a harmonious convergence of smooth lines and pleasing geometric arches. The result is an unconventional visual statement of optimism, fun and individuality.

The New Beetle's charm begins with its eye-catching but brilliantly simple styling. Intelligent functionality and exciting looks complement each other – right down to the smallest detail. Every piece is rounded, every surface, smooth. The oval shapes of the headlights and tail lights are perfectly integrated into the New Beetle's fluid contours, and they sit flush with the body. Nothing breaks the sculptured flow.