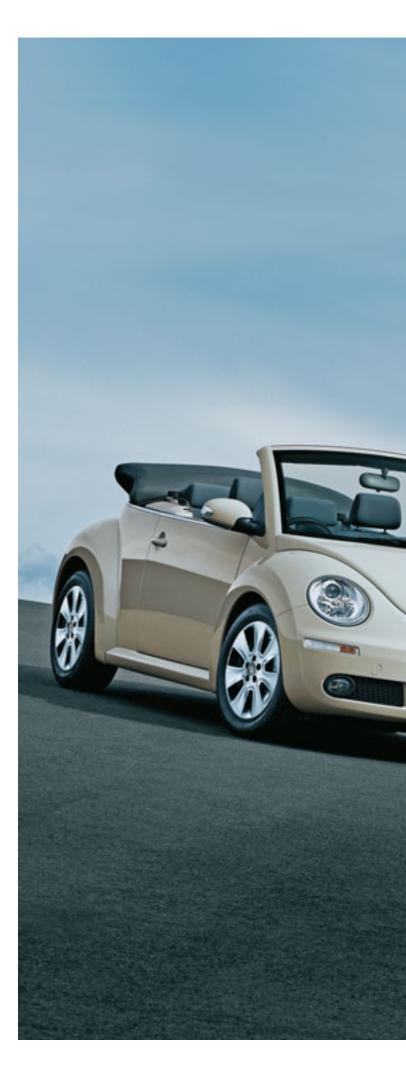

# New Beetle Cabriolet. Fun, freedom and excitement with advanced engineering.

The New Beetle Cabriolet's irresistible appeal is enhanced with standard front fog lights, cruise control and an auxiliary input audio socket in the dashboard for MP3 player adaptability. 16" San Antonio alloy wheels are standard. The Cabriolet features an impressive petrol engine that produces 85kW of power and 172Nm of torque. It features a 5-speed manual transmission as standard or the option of a 6-speed automatic. Safety features include Electronic Stabilisation Program (ESP), Anti-lock Braking System (ABS), Electronic Brake-pressure Distribution (EBD), an active roll over protection system and front and side/head airbags for the driver and front passenger.

At the push of a button you can let the outside in. It's simple and takes only 13 seconds. One handle locks and releases the soft top and then the roof is quickly lowered or raised by pressing a button. The New Beetle Cabriolet is a true all-weather soft top. From balmy summer evenings to torrential rain in winter, the electric folding roof is fully insulated, lined and sealed to let you make the most of any weather. The thoughtful design extends to the glass rear window complete with a demister.