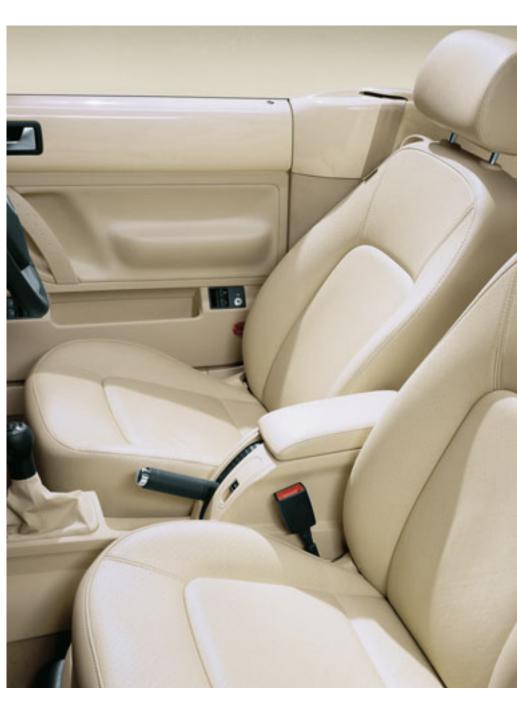

Leather appointed seating shown is an optional extra

# Interior.

The New Beetle's refreshing design and sense of style flows through to its ergonomic interior. Quality materials and finishes define the interior space. The driver's view is focused on a single, circular instrument cluster which utilises distinctive blue illumination. The high quality controls are clearly labelled and placed in the most logical positions, for easy and intuitive access.

Getting comfortable is easy with the height adjustable driver's seat and a height and reach adjustable steering wheel. The standard air conditioning incorporates a dust and pollen filter to trap airborne particles so they don't enter the cabin. In-car entertainment is delivered by a premium six speaker CD sound system with MP3 compatibility. The small vase in the dash complete with a flower defines the spirit of the New Beetle.

# **Optional Equipment.**

Leather appointed seating The New Beetle offers optional leather appointed seating with heated front seats.