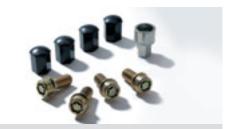

17" Siata Alloy Wheel

Rear Roof and Tailgate Spoiler

Locking Wheel Bolt Set

17" Evolo Alloy Wheel

Boot Matt, Moulded Foam

**Bluetooth** 

17" Exor Alloy Wheel

Stainless Steel Pedal Set Bluetooth Phone Kit