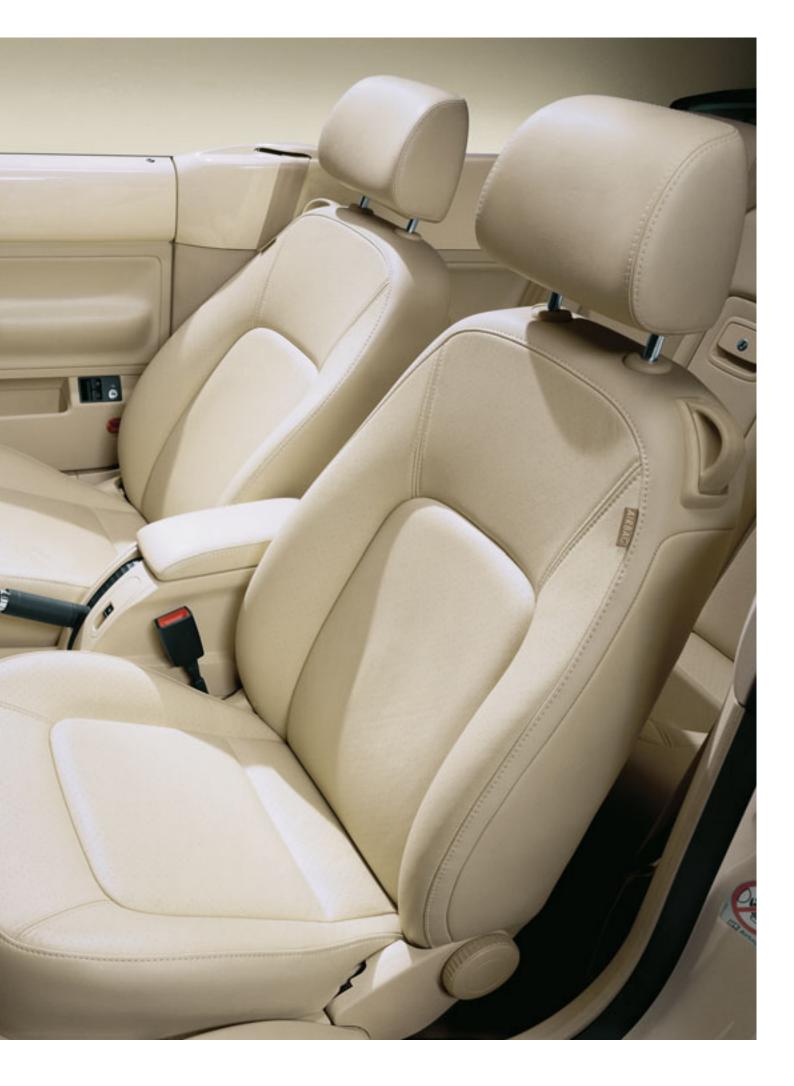

# Safety Optimised Head Restraints

Safety Optimised Head Restraints on the front seats are optimally positioned and specially contoured to help reduce whiplash injuries. In the event of an accident, excellent protection is achieved via the seatback controlling upper body movements, and this is balanced with head movements being controlled via the head restraints.

#### Seatbelts

Front seat passenger seatbelts are equipped with belt pre-tensioners and belt force limiters. Belt tensioners tighten the seatbelt on impact, pulling it closer to the occupant's body, ideally positioning them for airbag inflation. Belt force limiters reduce seat belt forces on front seat occupants and, in conjunction with belt tensioners and airbags, lessen the risk of upper body injuries. Three-point seatbelts are fitted to all seats, and child seat anchor points are fitted in the rear.

Leather appointed seating shown is an optional extra

# Interior.

The New Beetle's refreshing design and sense of style flows through to its ergonomic interior. Quality materials and finishes define the interior space. The driver's view is focused on a single, circular instrument cluster which utilises distinctive blue illumination. The high quality controls are clearly labelled and placed in the most logical positions, for easy and intuitive access.

Getting comfortable is easy with the height adjustable driver's seat and a height and reach adjustable steering wheel. The standard air conditioning incorporates a dust and pollen filter to trap airborne particles so they don't enter the cabin. In-car entertainment is delivered by a premium six speaker CD sound system with MP3 compatibility. The small vase in the dash complete with a flower defines the spirit of the New Beetle.