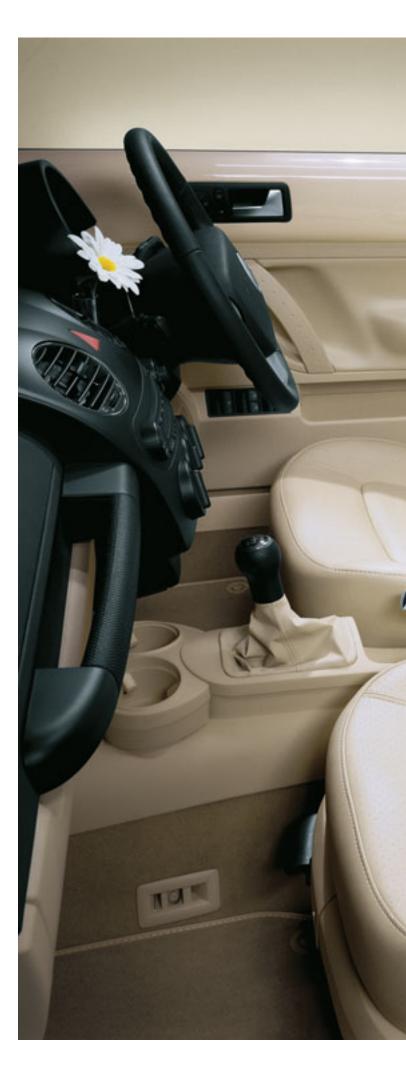

# Interior.

The New Beetle's refreshing design and sense of style flows through to its ergonomic interior. Quality materials and finishes define the interior space. The driver's view is focused on a single, circular instrument cluster which utilises distinctive blue illumination. The high quality controls are clearly labelled and placed in the most logical positions, for easy and intuitive access.

Getting comfortable is easy with the height adjustable driver's seat and a height and reach adjustable steering wheel. The standard air conditioning incorporates a dust and pollen filter to trap airborne particles so they don't enter the cabin. In-car entertainment is delivered by a premium six speaker CD sound system with MP3 compatibility. The small vase in the dash complete with a flower defines the spirit of the New Beetle.