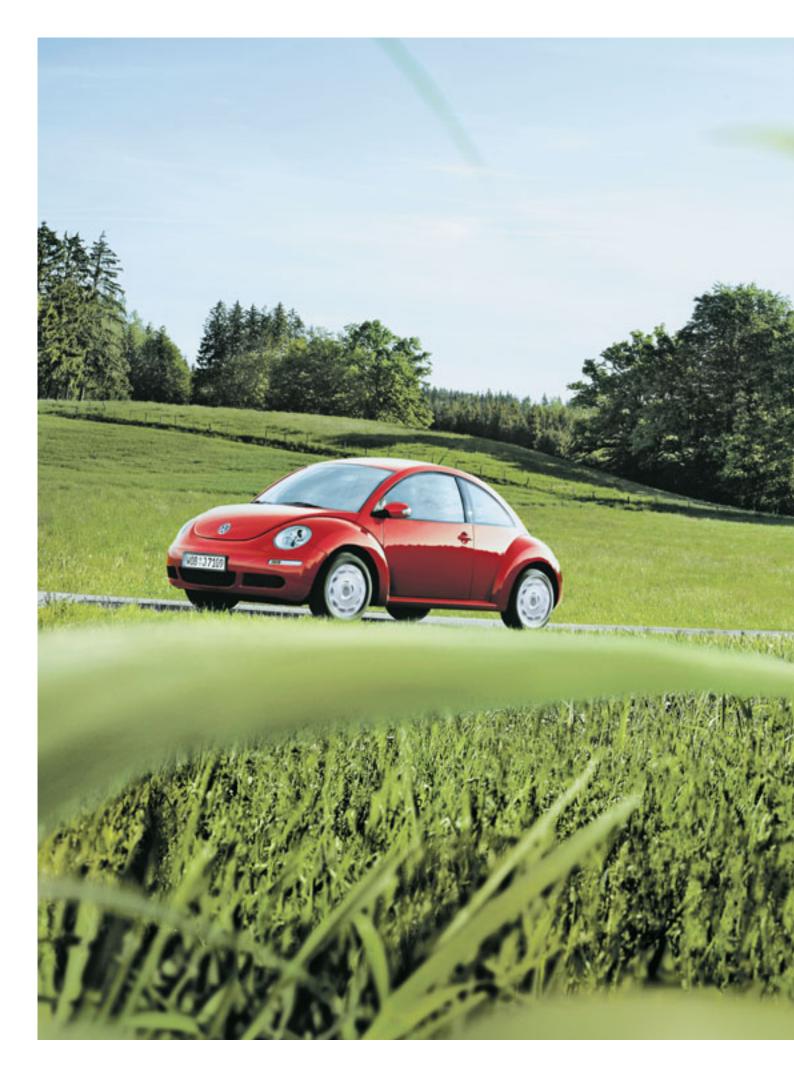

# New Beetle.

From its cheeky good looks to its feature-filled interior, the New Beetle has been designed with one thing in mind: fun! And if just looking at it puts a smile on your face, imagine what a drive can do. The New Beetle is a refreshing change – a unique design that can only be described as a modern classic.

# Design.

The New Beetle is a vehicle with character and extraordinary styling. Its harmonious curves make the car unique – from the arched roof and the windscreen drawn forward over the bonnet, to the sculptural rear sitting down low to the road. Its silhouette is instantly recognisable – a harmonious convergence of smooth lines and pleasing geometric arches. The result is an unconventional visual statement of optimism, fun and individuality.