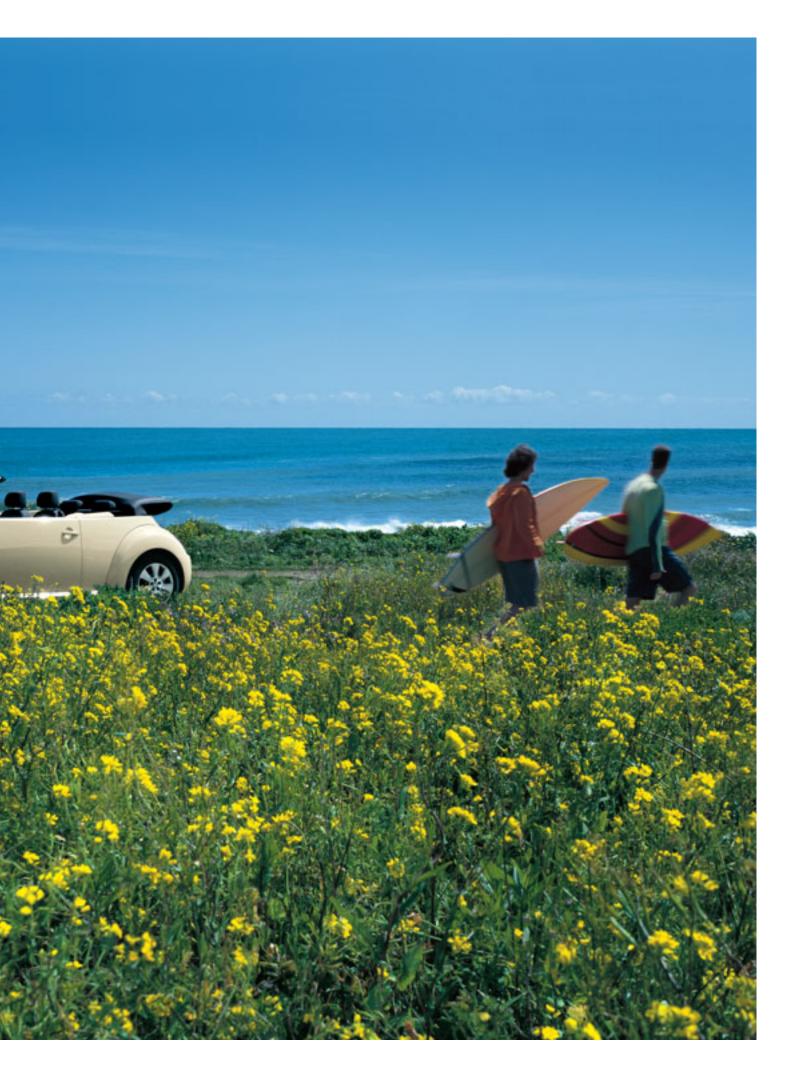

# New Beetle.

From its cheeky good looks to its feature-filled interior, the New Beetle has been designed with one thing in mind: fun! And if just looking at it puts a smile on your face, imagine what a drive can do. The New Beetle is a refreshing change – a unique design that can only be described as a modern classic.

# Design.

The New Beetle is a vehicle with character and extraordinary styling. Its harmonious curves make the car unique – from the arched roof and the windscreen drawn forward over the bonnet, to the sculptural rear sitting down low to the road. Its silhouette is instantly recognisable – a harmonious convergence of smooth lines and pleasing geometric arches. The result is an unconventional visual statement of optimism, fun and individuality.

The New Beetle's charm begins with its eye-catching but brilliantly simple styling. Intelligent functionality and exciting looks complement each other – right down to the smallest detail. Every piece is rounded, every surface, smooth. The oval shapes of the headlights and tail lights are perfectly integrated into the New Beetle's fluid contours, and they sit flush with the body. Nothing breaks the sculptured flow.