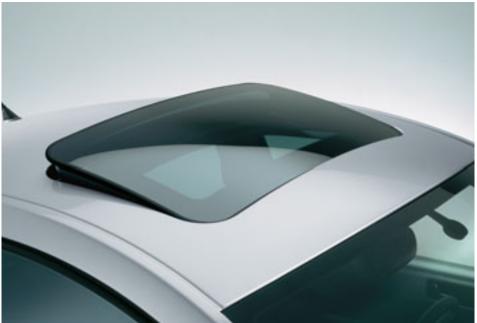

# Sunroof

The optional slide and tilt adjustable electric sunroof offers a liberating view of the outside world. The sunroof is not available for New Beetle Cabriolet.

0

Optional extras.