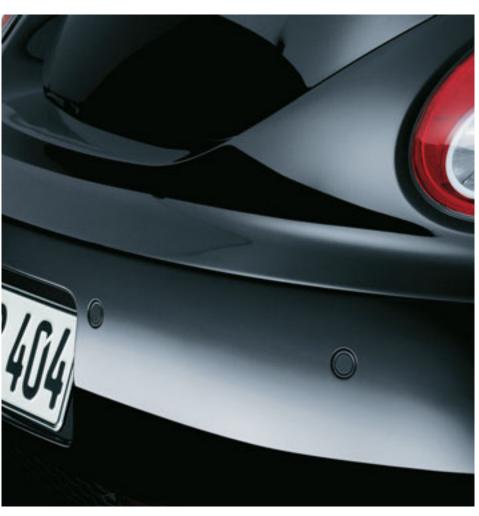

# **Rear Parking Distance Sensors**

The optional rear parking distance sensors warn of the distance to obstacles behind the vehicle, and operate by ultrasonic sensors mounted in the bumpers. A warning sound indicates how far the vehicle is from an obstacle. Rear parking  $distance\ sensors\ are\ switched\ on\ automatically\ when\ reverse\ gear\ is\ engaged.$ 