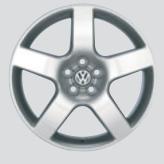

17" Siata Alloy Wheel

Rear Roof and Tailgate Spoiler

Locking Wheel Bolt Set

17" Evolo Alloy Wheel

Boot Matt, Moulded Foam

**Bluetooth** 

17" Exor Alloy Wheel

Stainless Steel Pedal Set Bluetooth Phone Kit