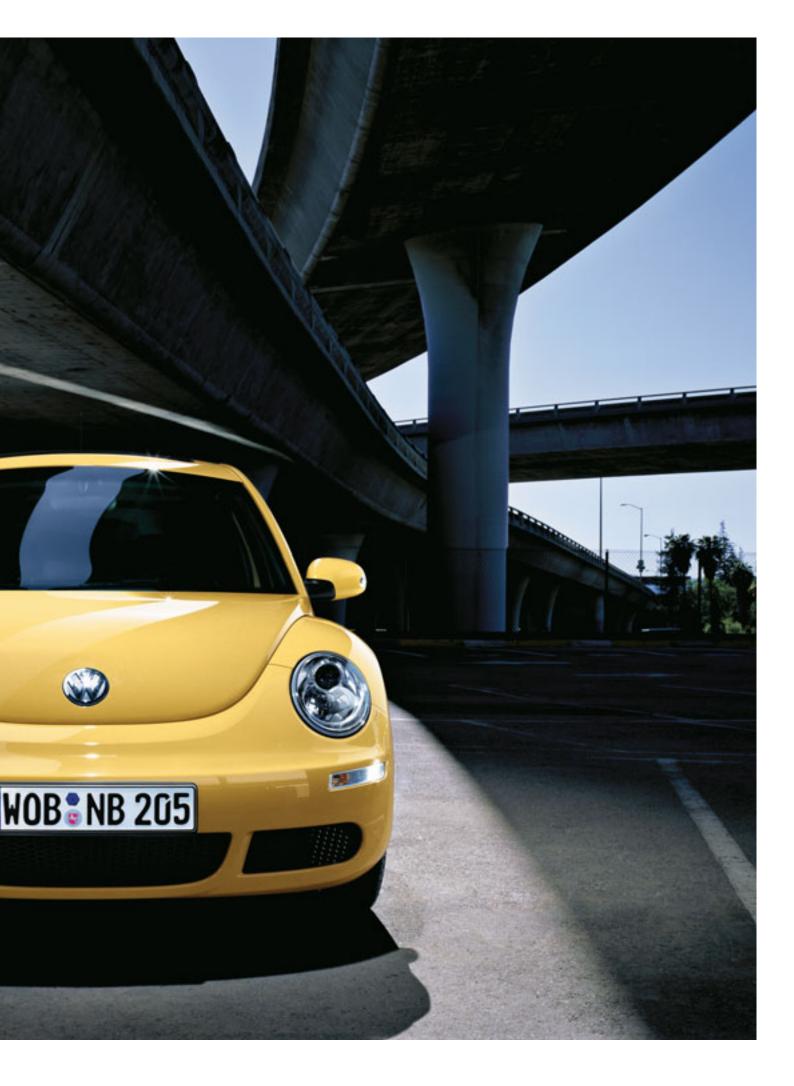

# Design.

The New Beetle is a vehicle with character and extraordinary styling. Its harmonious curves make the car unique – from the arched roof and the windscreen drawn forward over the bonnet, to the sculptural rear sitting down low to the road. Its silhouette is instantly recognisable – a harmonious convergence of smooth lines and pleasing geometric arches. The result is an unconventional visual statement of optimism, fun and individuality.

The New Beetle's charm begins with its eye-catching but brilliantly simple styling. Intelligent functionality and exciting looks complement each other – right down to the smallest detail. Every piece is rounded, every surface, smooth. The oval shapes of the headlights and tail lights are perfectly integrated into the New Beetle's fluid contours, and they sit flush with the body. Nothing breaks the sculptured flow.