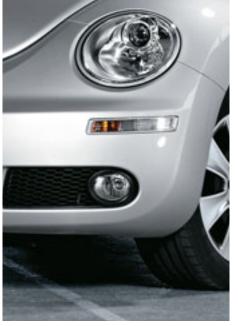

# Front Fog Lights

0 Optional front fog lights mounted in the front bumper add a sporty element and an additional safety feature. Front fog lights are standard for New Beetle Cabriolet.

0