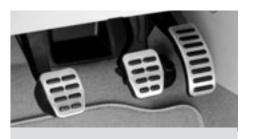

17" Siata Alloy Wheel

Rear Roof and Tailgate Spoiler

Locking Wheel Bolt Set

17" Evolo Alloy Wheel

Boot Matt, Moulded Foam

**Bluetooth** 

17" Exor Alloy Wheel

Stainless Steel Pedal Set Bluetooth Phone Kit