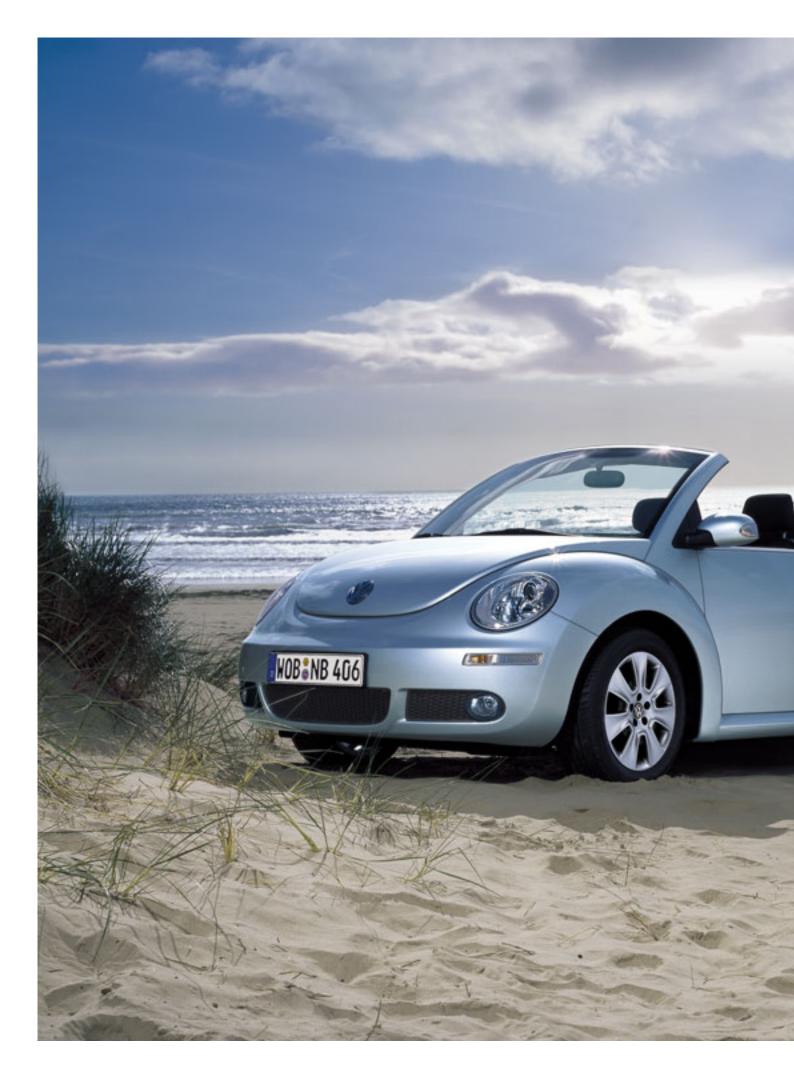

# New Beetle Cabriolet. Fun, freedom and excitement with advanced engineering.

The New Beetle Cabriolet's irresistible appeal is enhanced with standard front fog lights, cruise control and an auxiliary input audio socket in the dashboard for MP3 player adaptability. 16" San Antonio alloy wheels are standard. The Cabriolet features an impressive petrol engine that produces 85kW of power and 172Nm of torque. It features a 5-speed manual transmission as standard or the option of a 6-speed automatic. Safety features include Electronic Stabilisation Program (ESP), Anti-lock Braking System (ABS), Electronic Brake-pressure Distribution (EBD), an active roll over protection system and front and side/head airbags for the driver and front passenger.

At the push of a button you can let the outside in. It's simple and takes only 13 seconds. One handle locks and releases the soft top and then the roof is quickly lowered or raised by pressing a button. The New Beetle Cabriolet is a true all-weather soft top. From balmy summer evenings to torrential rain in winter, the electric folding roof is fully insulated, lined and sealed to let you make the most of any weather. The thoughtful design extends to the glass rear window complete with a demister.