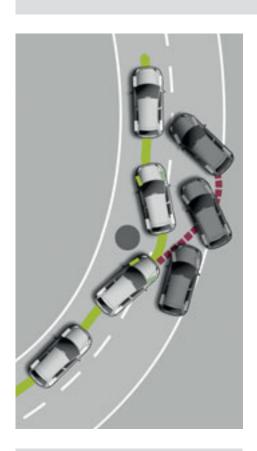

#### **Electronic Stabilisation Program (ESP)**

ESP helps ensure that the vehicle goes where you steer it, even in extreme driving conditions. The ESP system constantly compares the actual movement of the vehicle with carefully pre-determined values. Should a situation arise in which the vehicle starts to skid, ESP will apply the brakes to individual wheels and automatically adjust the engine's power output to help correct the problem. It also minimises the likelihood of spinning off on a curve due to understeering or oversteering.