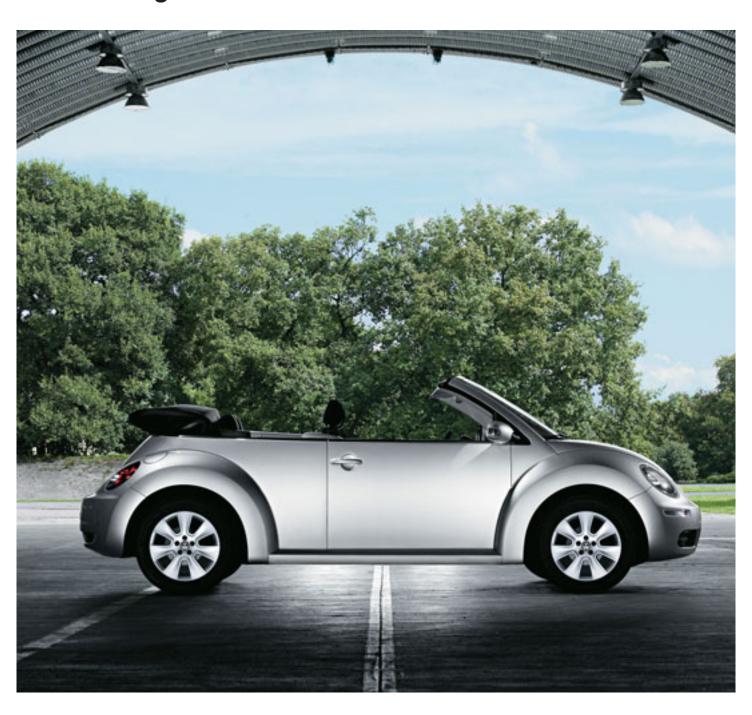

# New Beetle.

From its cheeky good looks to its feature-filled interior, the New Beetle has been designed with one thing in mind: fun! And if just looking at it puts a smile on your face, imagine what a drive can do. The New Beetle is a refreshing change – a unique design that can only be described as a modern classic.

# Design.

The New Beetle is a vehicle with character and extraordinary styling. Its harmonious curves make the car unique – from the arched roof and the windscreen drawn forward over the bonnet, to the sculptural rear sitting down low to the road. Its silhouette is instantly recognisable – a harmonious convergence of smooth lines and pleasing geometric arches. The result is an unconventional visual statement of optimism, fun and individuality.

The New Beetle's charm begins with its eye-catching but brilliantly simple styling. Intelligent functionality and exciting looks complement each other – right down to the smallest detail. Every piece is rounded, every surface, smooth. The oval shapes of the headlights and tail lights are perfectly integrated into the New Beetle's fluid contours, and they sit flush with the body. Nothing breaks the sculptured flow.