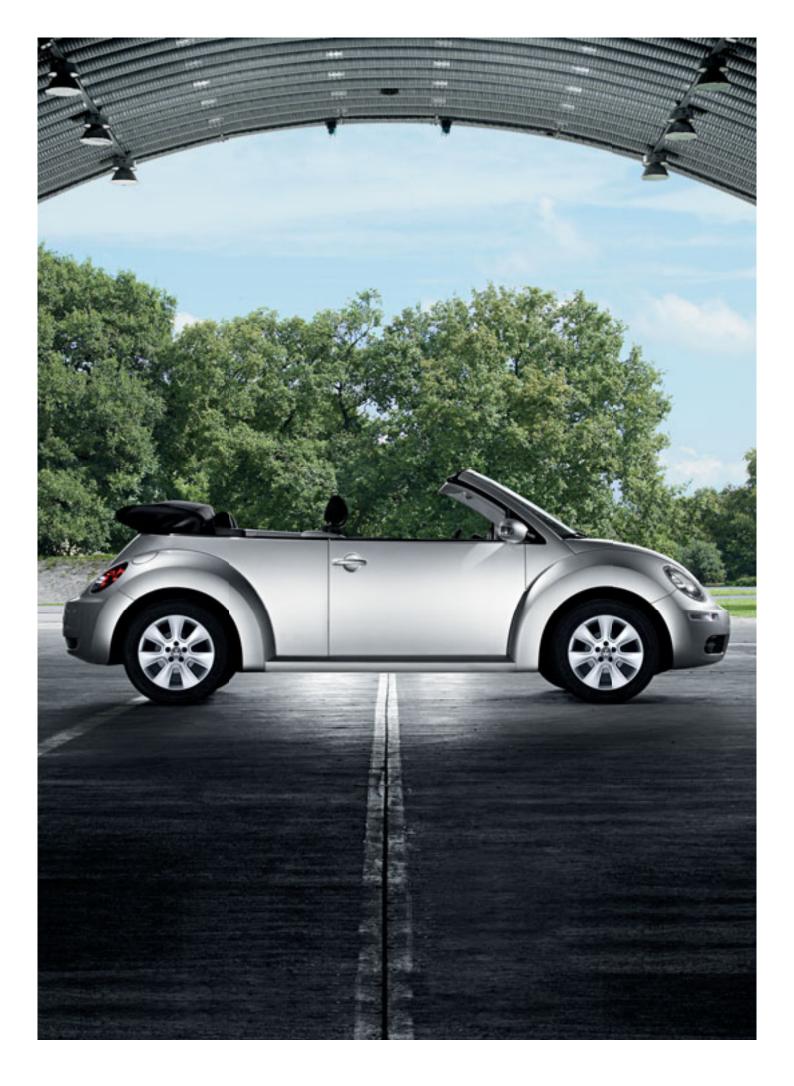

# New Beetle Cabriolet. Fun, freedom and excitement with advanced engineering.

The New Beetle Cabriolet's irresistible appeal is enhanced with standard front fog lights, cruise control and an auxiliary input audio socket in the dashboard for MP3 player adaptability. 16" San Antonio alloy wheels are standard. The Cabriolet features an impressive petrol engine that produces 85kW of power and 172Nm of torque. It features a 5-speed manual transmission as standard or the option of a 6-speed automatic. Safety features include Electronic Stabilisation Program (ESP), Anti-lock Braking System (ABS), Electronic Brake-pressure Distribution (EBD), an active roll over protection system and front and side/head airbags for the driver and front passenger.

At the push of a button you can let the outside in. It's simple and takes only 13 seconds. One handle locks and releases the soft top and then the roof is quickly lowered or raised by pressing a button. The New Beetle Cabriolet is a true all-weather soft top. From balmy summer evenings to torrential rain in winter, the electric folding roof is fully insulated, lined and sealed to let you make the most of any weather. The thoughtful design extends to the glass rear window complete with a demister.

Stylish 16" San Antonio alloy wheels are standard on the New Beetle Cabriolet.