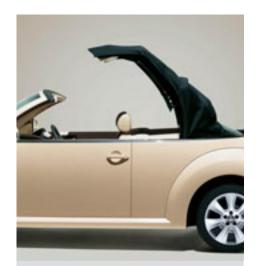

# New Beetle Cabriolet. Fun, freedom and excitement with advanced engineering.

The New Beetle Cabriolet's irresistible appeal is enhanced with standard front fog lights, cruise control and an auxiliary input audio socket in the dashboard for MP3 player adaptability. 16" San Antonio alloy wheels are standard. The Cabriolet features an impressive petrol engine that produces 85kW of power and 172Nm of torque. It features a 5-speed manual transmission as standard or the option of a 6-speed automatic. Safety features include Electronic Stabilisation Program (ESP), Anti-lock Braking System (ABS), Electronic Brake-pressure Distribution (EBD), an active roll over protection system and front and side/head airbags for the driver and front passenger.

At the push of a button you can let the outside in. It's simple and takes only 13 seconds. One handle locks and releases the soft top and then the roof is quickly lowered or raised by pressing a button. The New Beetle Cabriolet is a true all-weather soft top. From balmy summer evenings to torrential rain in winter, the electric folding roof is fully insulated, lined and sealed to let you make the most of any weather. The thoughtful design extends to the glass rear window complete with a demister.