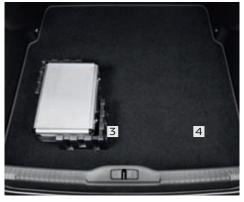

### 1 Boot tray

Manufactured from hard-wearing washable rubber. This high-sided tray will not only protect against dirty items but will also help contain small liquid spills in the boot.

#### 2 Boot platform

Removable and sliding platform for loading and unloading items in and out of the back of the boot with greater ease.

#### 3 Boot retainer

For use with the accessory boot carpet mat, the retainer offers a practical way to restrain loose items in the boot.