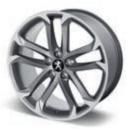

#### Alloy wheels

Peugeot alloy wheels are manufactured to the highest industry standards. So not only do they look good, you can be sure there are no compromises on performance or safety.

Original 18"

Original 18" Dark Grey

Original 18" Spirit Grey

Terrific 18"

Solstice 19"

Solstice 19" Onyx Matt Black

Sortilège 19"

Sortilège 19" Midnight Silver

Sortilège 19" Onyx Matt Black

Technical 19" Light Grey