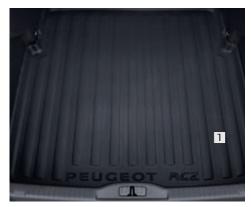

### 1 Boot tray

Manufactured from hard-wearing washable rubber. This high-sided tray will not only protect against dirty items but will also help contain small liquid spills in the boot.

#### 4 Boot mat

Manufactured from hard wearing carpet, this tailored boot mat is an ideal complement to the set of carpet mats.