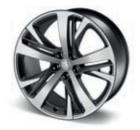

#### Alloy wheels

Peugeot alloy wheels are manufactured to the highest industry standards. So not only do they look good, you can be sure there are no compromises on performance or safety.

Original 18"

Original 18" Dark Grey

Original 18" Spirit Grey

Terrific 18"

Solstice 19"

Solstice 19" Onyx Matt Black

Sortilège 19"

Sortilège 19" Midnight Silver

Sortilège 19" Onyx Matt Black

Technical 19" Light Grey