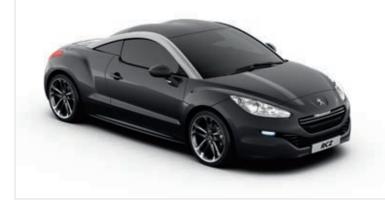

# CAPTURE THE THRILL

With the RCZ, Peugeot redefined the sports coupé. Now with the arrival of the new RCZ – Peugeot is about to do it all over again. A striking blend of sporty dynamism and subtle elegance, the new RCZ was designed to be noticed.

The new RCZ's perfectly balanced outline gives it a distinctive on-road personality. From the unique "double bubble" roof and prominent flowing wings to the redesign of its front end, the new RCZ combines sophisticated styling and sporting prowess.