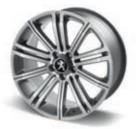

#### Alloy wheels

Peugeot alloy wheels are manufactured to the highest industry standards. So not only do they look good, you can be sure there are no compromises on performance or safety.

Original 18"

Original 18" Dark Grey

Original 18" Spirit Grey

Terrific 18"

Solstice 19"

Solstice 19" Onyx Matt Black

Sortilège 19"

Sortilège 19" Midnight Silver

Sortilège 19" Onyx Matt Black

Technical 19" Light Grey