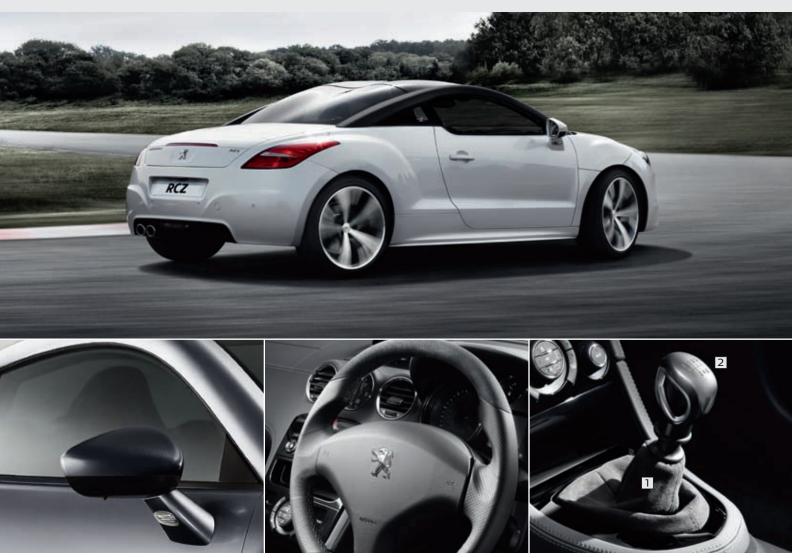

# CAPTURE THE THRILL

With the RCZ, Peugeot redefined the sports coupé. Now with the arrival of the new RCZ – Peugeot is about to do it all over again. A striking blend of sporty dynamism and subtle elegance, the new RCZ was designed to be noticed.

The new RCZ's perfectly balanced outline gives it a distinctive on-road personality. From the unique "double bubble" roof and prominent flowing wings to the redesign of its front end, the new RCZ combines sophisticated styling and sporting prowess.

The interior of the new RCZ perfectly matches the style of its exterior. It combines quality materials and craftsmanship with a choice of advanced technologies presented in a simple uncluttered way – proving that less is really is more.

Technical 19" Storm Grey

Carbon fibre door mirror covers
These carbon fibre door mirror covers
are the perfect complement to the RCZ's
impressive sporting credentials.

Leather and Alcantara sports steering wheel

1 Alcantara gear lever gaiter

2 Aluminium gear knob