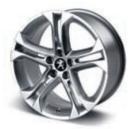

#### Alloy wheels

Peugeot alloy wheels are manufactured to the highest industry standards. So not only do they look good, you can be sure there are no compromises on performance or safety.

Original 18"

Original 18" Dark Grey

Original 18" Spirit Grey

Terrific 18"

Solstice 19"

Solstice 19" Onyx Matt Black

Sortilège 19"

Sortilège 19" Midnight Silver

Sortilège 19" Onyx Matt Black

Technical 19" Light Grey