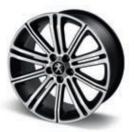

#### Alloy wheels

Peugeot alloy wheels are manufactured to the highest industry standards. So not only do they look good, you can be sure there are no compromises on performance or safety.

Original 18"

Original 18" Dark Grey

Original 18" Spirit Grey

Terrific 18"

Solstice 19"

Solstice 19" Onyx Matt Black

Sortilège 19"

Sortilège 19" Midnight Silver

Sortilège 19" Onyx Matt Black

Technical 19" Light Grey