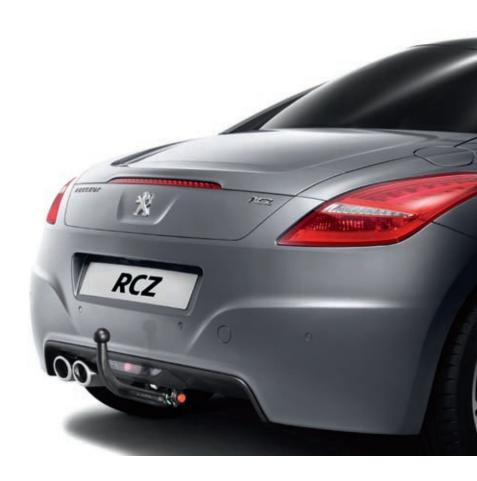

#### De-mountable swan neck tow bar

Engineered and tested to the highest standards and designed specifically for the RCZ, the lockable swan neck tow ball assembly of this tow bar can be quickly removed when not in use. Available with 13 pin electrics. For information on towing weights and loads, please refer to your RCZ handbook or consult your local Peugeot dealer.

<sup>\*\*</sup> All transport equipment depicted are European variants. Australian versions may differ in appearance, and/or application.