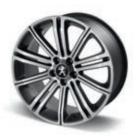

#### Alloy wheels

Peugeot alloy wheels are manufactured to the highest industry standards. So not only do they look good, you can be sure there are no compromises on performance or safety.

Original 18"

Original 18" Dark Grey

Original 18" Spirit Grey

Terrific 18"

Solstice 19"

Solstice 19" Onyx Matt Black

Sortilège 19"

Sortilège 19" Midnight Silver

Sortilège 19" Onyx Matt Black

Technical 19" Light Grey