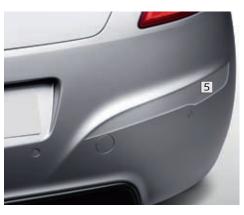

### 5 Bumper rubbing strips

Set of 4 (2 front & 2 rear) tailored clear polyurethane strips to protect the RCZ from car park knocks and scrapes.