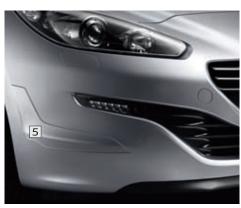

### 5 Bumper rubbing strips

Set of 4 (2 front & 2 rear) tailored clear polyurethane strips to protect the RCZ from car park knocks and scrapes.