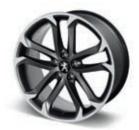

#### Alloy wheels

Peugeot alloy wheels are manufactured to the highest industry standards. So not only do they look good, you can be sure there are no compromises on performance or safety.

Original 18"

Original 18" Dark Grey

Original 18" Spirit Grey

Terrific 18"

Solstice 19"

Solstice 19" Onyx Matt Black

Sortilège 19"

Sortilège 19" Midnight Silver

Sortilège 19" Onyx Matt Black

Technical 19" Light Grey