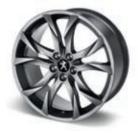

#### Alloy wheels

Peugeot alloy wheels are manufactured to the highest industry standards. So not only do they look good, you can be sure there are no compromises on performance or safety.

Original 18"

Original 18" Dark Grey

Original 18" Spirit Grey

Terrific 18"

Solstice 19"

Solstice 19" Onyx Matt Black

Sortilège 19"

Sortilège 19" Midnight Silver

Sortilège 19" Onyx Matt Black

Technical 19" Light Grey