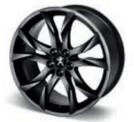

#### Alloy wheels

Peugeot alloy wheels are manufactured to the highest industry standards. So not only do they look good, you can be sure there are no compromises on performance or safety.

Original 18"

Original 18" Dark Grey

Original 18" Spirit Grey

Terrific 18"

Solstice 19"

Solstice 19" Onyx Matt Black

Sortilège 19"

Sortilège 19" Midnight Silver

Sortilège 19" Onyx Matt Black

Technical 19" Light Grey