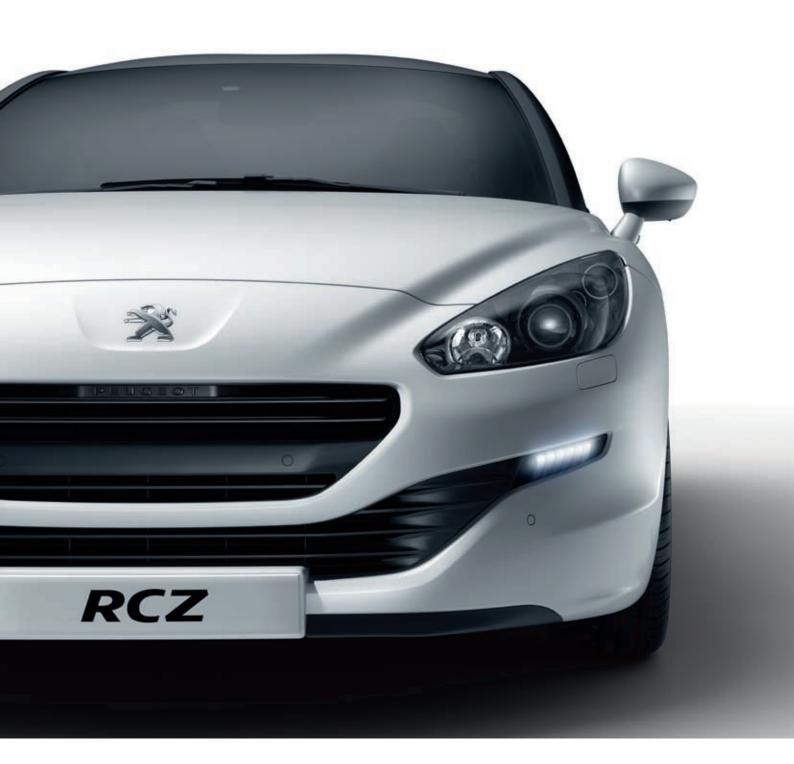

# ACCENTUATE THE DESIGN

The new RCZ is the perfect combination of elegance and power. In the quest for singularity and exception you'll want to put your own stamp on your RCZ. So bring a touch of sporty sophistication to your fingertips with the leather steering wheel or aluminium gear knob, or why not choose from our extensive range of alloy wheels.