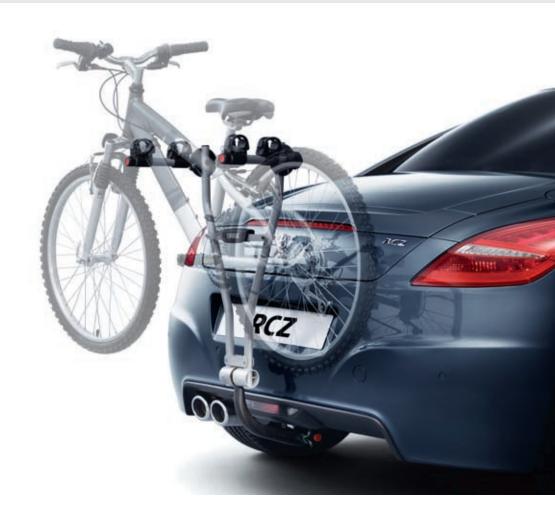

### Tow bar mounted cycle carrier

This "hang-on" style carrier is mounted on the tow bar and attaches securely to the tow ball. For the carriage of up to 2 cycles. This product must be used in conjunction with a rear lighting board which is available and sold separately.

\*\* All transport equipment depicted are European variants. Australian versions may differ in appearance, and/or application.