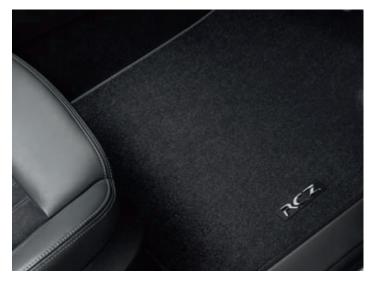

#### Floor mats

Available in a choice of carpet or rubber, these mats will provide lasting protection of the original carpet. Furthermore, to prevent interference with the vehicle pedals the driver's side mat clips onto the existing fixings.

**Velour carpet mat set**Detailing the RCZ logo.

Standard carpet mat set

Rubber mat set