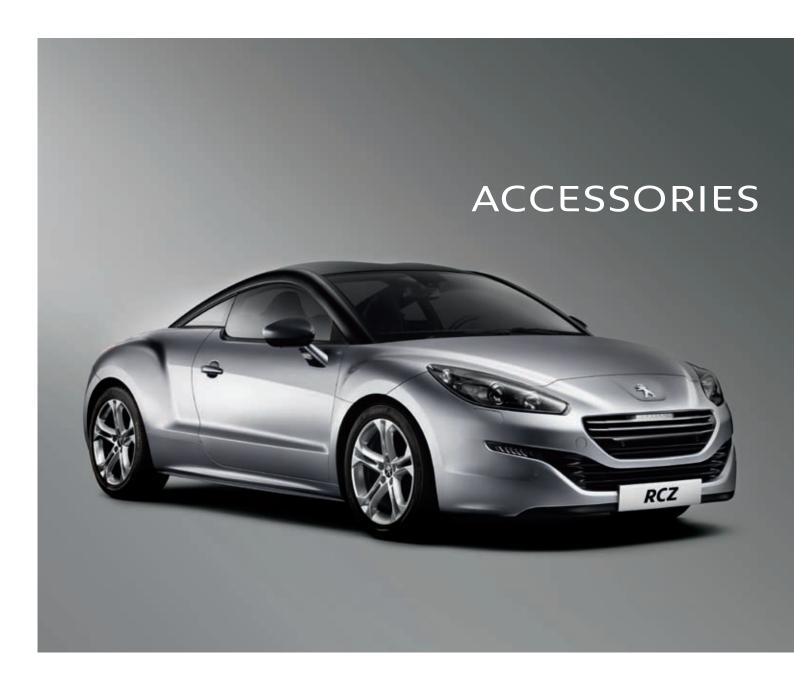

# CAPTURE THE THRILL

With the RCZ, Peugeot redefined the sports coupé. Now with the arrival of the new RCZ – Peugeot is about to do it all over again. A striking blend of sporty dynamism and subtle elegance, the new RCZ was designed to be noticed.

The new RCZ's perfectly balanced outline gives it a distinctive on-road personality. From the unique "double bubble" roof and prominent flowing wings to the redesign of its front end, the new RCZ combines sophisticated styling and sporting prowess.