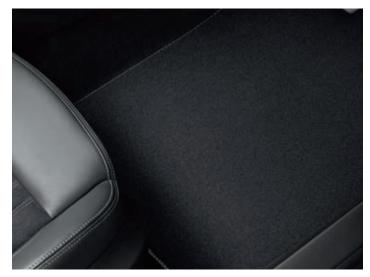

#### Floor mats

Available in a choice of carpet or rubber, these mats will provide lasting protection of the original carpet. Furthermore, to prevent interference with the vehicle pedals the driver's side mat clips onto the existing fixings.

**Velour carpet mat set**Detailing the RCZ logo.

Standard carpet mat set

Rubber mat set