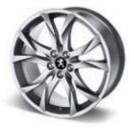

#### Alloy wheels

Peugeot alloy wheels are manufactured to the highest industry standards. So not only do they look good, you can be sure there are no compromises on performance or safety.

Original 18"

Original 18" Dark Grey

Original 18" Spirit Grey

Terrific 18"

Solstice 19"

Solstice 19" Onyx Matt Black

Sortilège 19"

Sortilège 19" Midnight Silver

Sortilège 19" Onyx Matt Black

Technical 19" Light Grey