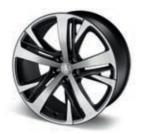

#### Alloy wheels

Peugeot alloy wheels are manufactured to the highest industry standards. So not only do they look good, you can be sure there are no compromises on performance or safety.

Original 18"

Original 18" Dark Grey

Original 18" Spirit Grey

Terrific 18"

Solstice 19"

Solstice 19" Onyx Matt Black

Sortilège 19"

Sortilège 19" Midnight Silver

Sortilège 19" Onyx Matt Black

Technical 19" Light Grey

Technical 19" Storm Grey

Carbon fibre door mirror covers
These carbon fibre door mirror covers
are the perfect complement to the RCZ's
impressive sporting credentials.

Leather and Alcantara sports steering wheel