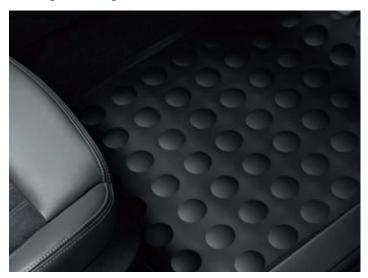

#### Floor mats

Available in a choice of carpet or rubber, these mats will provide lasting protection of the original carpet. Furthermore, to prevent interference with the vehicle pedals the driver's side mat clips onto the existing fixings.