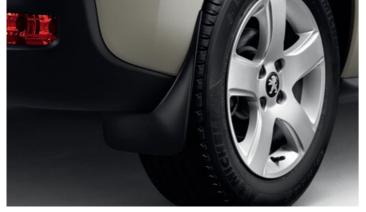

### Styled mudflaps

Designed to complement the lines of the vehicle whilst protecting the vehicle's bodywork from damage that can be caused by road debris.

Styled mudflaps — rear

Styled mudflaps — front