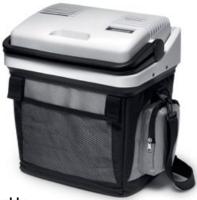

#### 12 Volt hot/cool box

Available in a range of litre capacities, this thermal storage unit will cool 15°C below ambient temperature. In heating mode contents are heated up to 55°C.