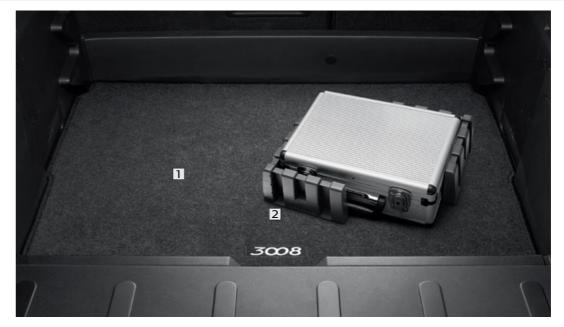

### 1 Boot mat

Manufactured from hard wearing carpet, this mat allows the boot to be used intensively whilst conserving the original appearance of the carpet.

#### 2 Boot retainer

For use with a carpet boot mat. The retainer offers a practical way to restrain loose items in the boot.

**Boot net**A practical way to restrain loose items in the boot such as shopping bags.