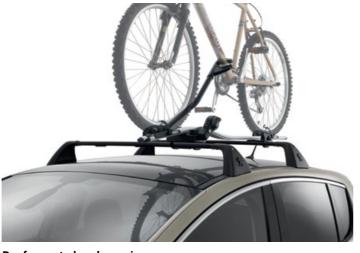

## Roof mounted cycle carrier

This single cycle carrier affixes securely to all Peugeot roof bars. It attaches to the bike on each wheel and the frame, and is available in a choice of steel or light weight aluminium construction.

#### **Roof bars**

A set of transverse roof bars provide an excellent foundation for carrying large items. All roof bars feature a locking mechanism for added security.