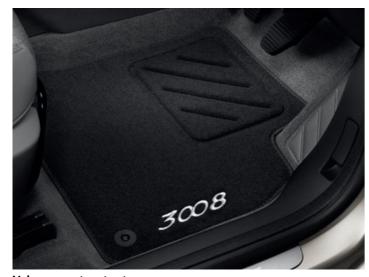

#### Floor mats

Available in a choice of materials to offer you the widest selection, these mats will provide lasting protection of the original carpet. To prevent interference with the vehicle's pedals, the driver's side mat clips into the existing fixings.

Standard carpet mat set

Velour carpet mat set

Rubber mat set