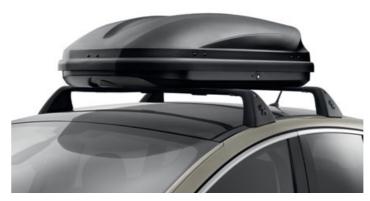

#### Luggage boxes

A practical yet stylish way to increase your 3008's luggage capacity. Available in various capacity loads to suit your individual needs.