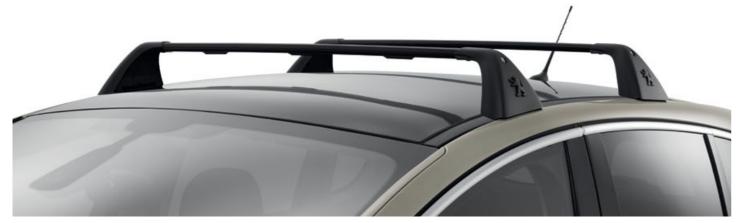

#### **Roof bars**

A set of transverse roof bars provide an excellent foundation for carrying large items. All roof bars feature a locking mechanism for added security.