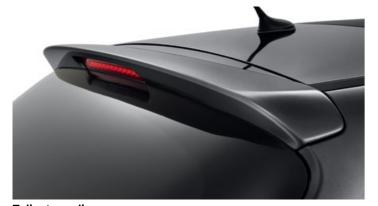

## STYLING

Reinforce the originality of the New Peugeot 3008 with a range of styling accessories that will enhance the elegance of this Crossover.

**Tailgate spoiler**Designed by the Peugeot design studio to complement the 3008's original styling and add an extra sporting touch.