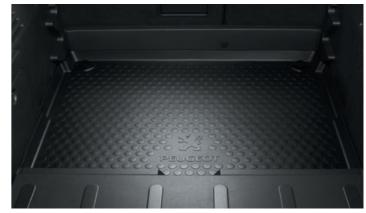

**Boot tray**This thermo-formed plastic boot tray will not only protect against dirty items but will also help to contain small liquid spills in the boot.