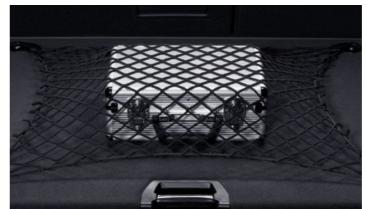

#### 2 Boot retainer

For use with a carpet boot mat. The retainer offers a practical way to restrain loose items in the boot.

**Boot net**A practical way to restrain loose items in the boot such as shopping bags.