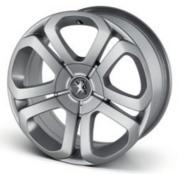

## ALLOY WHEELS

Peugeot alloy wheels are manufactured to the highest industry standards. So not only do they look good, you can be sure that there are no compromises on performance or safety.

Isara 16"

Oxalis 18"