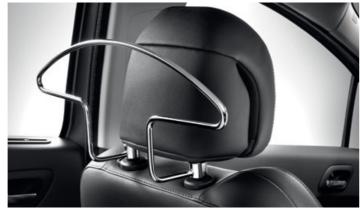

#### Coat hanger

This chrome effect coat hanger attaches to the rear of a front seat head restraint. It provides a convenient hanging space for jackets and coats low down where they can't restrict your rear view vision.