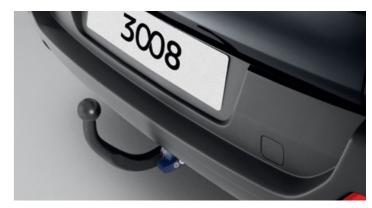

#### Tow bars

Designed specifically for the New 3008, all of our tow bars are engineered and tested to the highest standards.

#### De-mountable swan neck tow bar

For those customers wanting a neater installation, the lockable swan neck tow ball assembly can be quickly and easily removed when not in use.

| nai           | $\Box$ | 90     | ١Ħ       | CO     | m | .au   |
|---------------|--------|--------|----------|--------|---|-------|
| $\mathcal{L}$ | uu     | $\sim$ | <i>,</i> | $\sim$ |   | , a u |