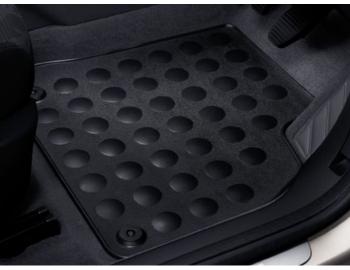

#### Floor mats

Available in a choice of materials to offer you the widest selection, these mats will provide lasting protection of the original carpet. To prevent interference with the vehicle's pedals, the driver's side mat clips into the existing fixings.

Standard carpet mat set

Velour carpet mat set

Rubber mat set