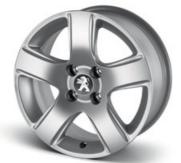

## ALLOY WHEELS

Peugeot alloy wheels are manufactured to the highest industry standards. So not only do they look good, you can be sure that there are no compromises on performance or safety.

Isara 16"

Oxalis 18"