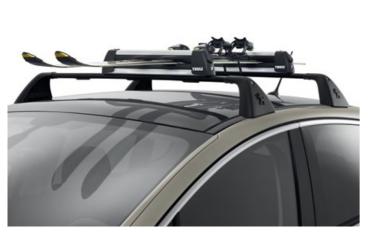

#### Ski-carrier

A choice of ski carriers allowing the carriage of up to six pairs of skis. Can also be used to secure snow boards (depending on model).

#### **Roof bars**

A set of transverse roof bars provide an excellent foundation for carrying large items. All roof bars feature a locking mechanism for added security.