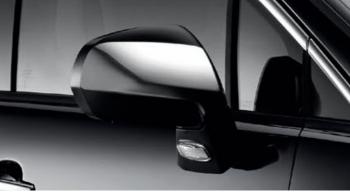

**Door mirror covers - chrome finish**Add to the sportiness of the 3008 with this classic styling accessory.