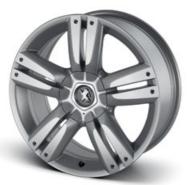

## ALLOY WHEELS

Peugeot alloy wheels are manufactured to the highest industry standards. So not only do they look good, you can be sure that there are no compromises on performance or safety.

Isara 16"

Oxalis 18"

Aregia 17"

Galium 17"

Avranches 16"

Icauna 18"