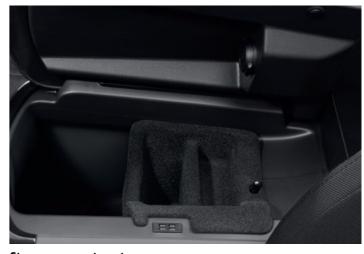

### Storage compartment

Made to measure, this compartment for the centre console provides an effective storage solution for smaller items but remains within easy reach of the driving position.