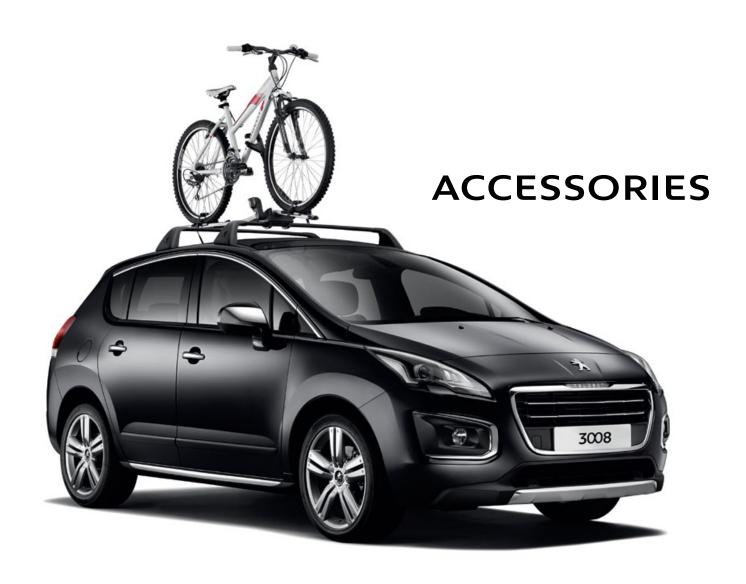

New Peugeot 3008

# A BRAND NEW EXPERIENCE

The New Peugeot 3008 builds on its existing strengths with a new elegant, contemporary design, highlighted by striking new lighting.

It's a top-of-the-range Crossover with a stylish interior and intuitive technology to complement its newly refreshed look and excellent level of finish.

And now you've got the chance to enhance your New 3008 by adding high-quality accessories to give it a look and feel of your own.

Perhaps you'll choose unique styling accessories. Or maybe practical equipment such as roof bars, boot mats or child seats to suit your lifestyle. Or are you looking to enhance the technological options in your New 3008? Whatever you choose, every accessory is designed to fit perfectly with your vehicle. So take a look, decide what accessories you want and transform your driving experience.

## Roof mounted cycle carrier

This single cycle carrier affixes securely to all Peugeot roof bars. It attaches to the bike on each wheel and the frame, and is available in a choice of steel or light weight aluminium construction.