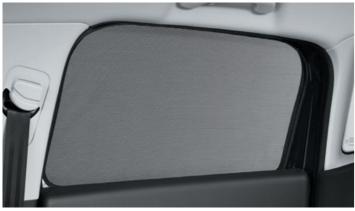

ver.





**Tailgate spoiler**Designed by the Peugeot design studio to complement the 3008's original styling and add an extra sporting touch.



**Door mirror covers - chrome finish**Add to the sportiness of the 3008 with this classic styling accessory.

### Door sill protectors

Available in a range of finishes, these door sill protectors combine an attractive appearance with effective protection.



Stainless steel sill protectors



Chrome effect door sill protectors



Carbon effect door sill protectors

## COMFORT

It's the little touches that create the ultimate comfort. Equip your 3008 with these ingenious accessories to contribute to the well-being of you and your passengers.



Wind deflectors

Increase ventilation into the cabin area whilst minimising wind noise and buffeting.



Side window sun blinds

A set of two rear side window sun blinds.



#### Coat hanger

This chrome effect coat hanger attaches to the rear of a front seat head restraint. It provides a convenient hanging space for jackets and coats low down where they can't restrict your rear view vision.



#### Air freshener diffuser

Create an atmosphere with this portable diffuser that can be used with a range of delightful fragrance refills.



### Storage compartment

Made to measure, this compartment for the centre console provides an effective storage solution for smaller items but remains within easy reach of the driving position.



#### 12 Volt hot/cool box

Available in a range of litre capacities, this thermal storage unit will cool 15°C below ambient temperature. In heating mode contents ar