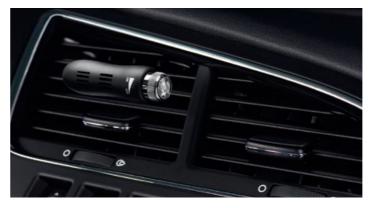

#### Air freshener diffuser

Create an atmosphere with this portable diffuser that can be used with a range of delightful fragrance refills.