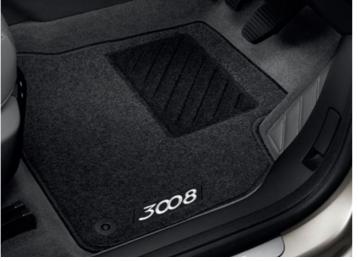

#### Floor mats

Available in a choice of materials to offer you the widest selection, these mats will provide lasting protection of the original carpet. To prevent interference with the vehicle's pedals, the driver's side mat clips into the existing fixings.

Standard carpet mat set

Velour carpet mat set

Rubber mat set