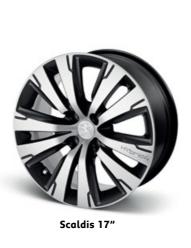

## ALLOY WHEELS

Peugeot alloy wheels are manufactured to the highest industry standards. So not only do they look good, you can be sure that there are no compromises on performance or safety.

Isara 16"

Oxalis 18"

Aregia 17"

Galium 17"

Avranches 16"

Icauna 18"