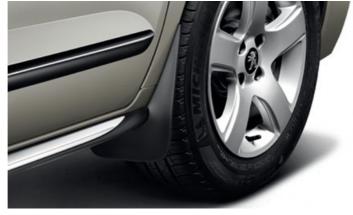

### Styled mudflaps

Designed to complement the lines of the vehicle whilst protecting the vehicle's bodywork from damage that can be caused by road debris.

Styled mudflaps — rear

Styled mudflaps — front