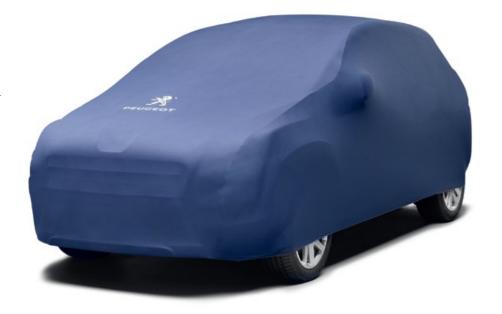

## **Exterior protective cover**

Protective cover manufactured from polyester cloth. For interior use only e.g. garages, underground parking etc.