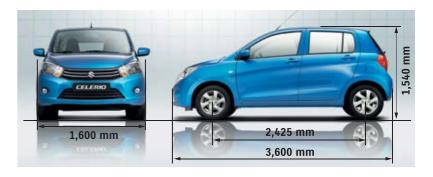

#### **Compact dimensions**

Small on the outside, yet large on the inside. The Celerio's easy-to-handle compact dimensions also provide plenty of interior space.