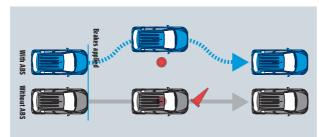

#### **Anti-lock Brake System (ABS)**

In an emergency braking situation, an Anti-lock Brake System (ABS) keeps tyres from locking up and adds stability to evasive manoeuvres. In addition, Electronic Brake force Distribution (EBD) helps maintain control by sending the optimum amount of force to the front and rear wheels.

ABS is a device that assists the driver during braking. It does not eliminate the need to drive safely, for example by slowing down when approaching a corner.