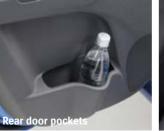

## **Extra space**

With the Celerio having a huge 254L of storage space you no longer have to leave anything behind, except your idea of what a small car is. And, because we know there's no such thing as an 'average' load, the rear seats can be folded into a variety of configurations so you can make the most of that storage space.

#### **Lots of storage for more**