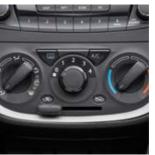

## **Extra refinement**

The spacious cabin of the Celerio is complemented by an intelligent design that puts everything within easy reach. Its just-right seat height means getting in and out with ease, which is made even simpler with remote keyless entry. The Celerio also comes with a range of standard features like air conditioning and a Bluetooth® audio system, all designed to make your drive as fun as it is easy.