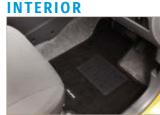

Mud flap set 72201-84M00-BLK
Protect your Celerio from road debris with a set of 4 moulded, rigid mud flaps.

DRL kit 990A-10121-002
Increase the visibility and safety of your
Celerio (DRL not shown).

Carpet floor mat set 75901-84M60-PU4 5 piece floor mat set featuring Celerio logo. Includes pair of driver's side locking fasteners.