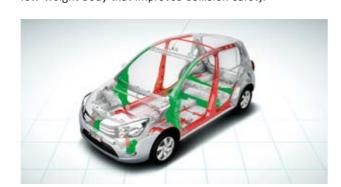

#### High-rigidity, Low-weight Body

Making effective use of high-tensile materials, Suzuki Total Effective Control Technology (TECT) realises a high-rigidity, low-weight body that improves collision safety.