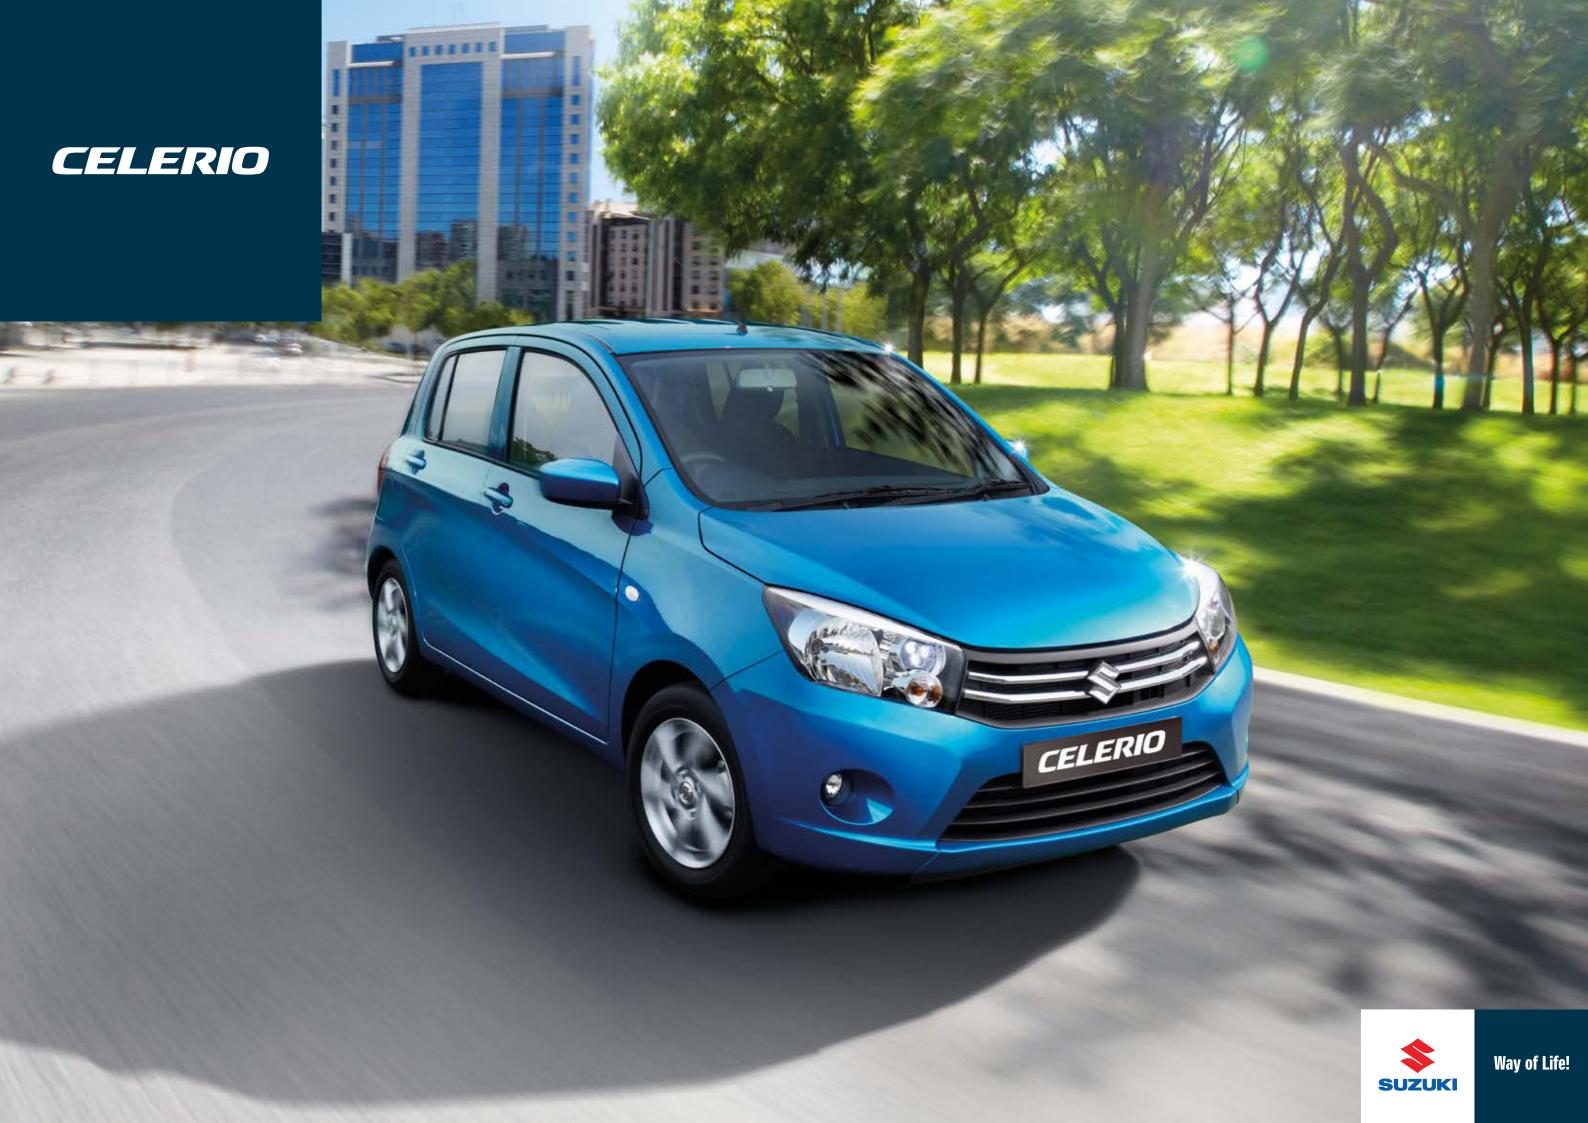

#### **Aerodynamics**

Thanks to computer-aided engineering systems and wind tunnel testing, the exterior line and underfloor airflow are optimised.

A high seating position and large windows offer excellent visibility, especially helpful when driving in crowded city streets.

#### **Compact dimensions**

Small on the outside, yet large on the inside. The Celerio's easy-to-handle compact dimensions also provide plenty of interior space.

#### **Minimum turning radius**

The Celerio's compact turning radius makes navigating even tight city streets effortless.