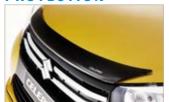

#### **PROTECTION**

**Bonnet protector** 990AA-00324-001 /SMR Avoid damage to your front end with this custom-fit bonnet protector. Available in Smoke or Clear.

**Slimline weathershields** 990AA-00224-001/002 Keep out the wind and rain with durable window visors. Available for front or rear.