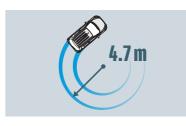

#### **Minimum turning radius**

The Celerio's compact turning radius makes navigating even tight city streets effortless.