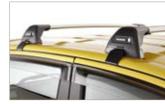

**Roof racks** 990AA-00724-001 Carry a bike or set of skis (up to 25kg) with easy-to-install lockable roof racks.