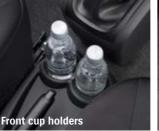

## **Extra space**

With the Celerio having a huge 254L of storage space you no longer have to leave anything behind, except your idea of what a small car is. And, because we know there's no such thing as an 'average' load, the rear seats can be folded into a variety of configurations so you can make the most of that storage space.

#### **Massive Luggage Space**

The Celerio offers more than enough luggage capacity to fit your lifestyle, including convenient hooks for holding shopping bags in place. With rear seats offering a variety of configurations, you can fit large and odd shaped cargo.

#### **Lots of storage for more**