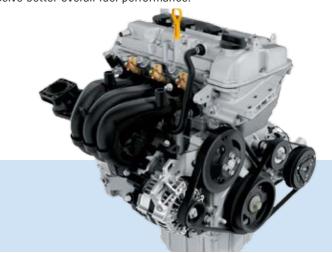

#### **K10B Engine**

The K10B 1.0 litre petrol engine is the perfect mix of power and efficiency. Not only do you get to enjoy the quick, spirited drive thanks to weight-reducing innovations of the engine, mounts, radiator and fuel tank, you receive better overall fuel performance.