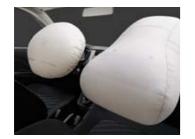

#### **Airbags**

The Celerio contains six airbags which include dual front, side and curtain airbags. These minimise the impact to driver and passengers in the event of a collision.