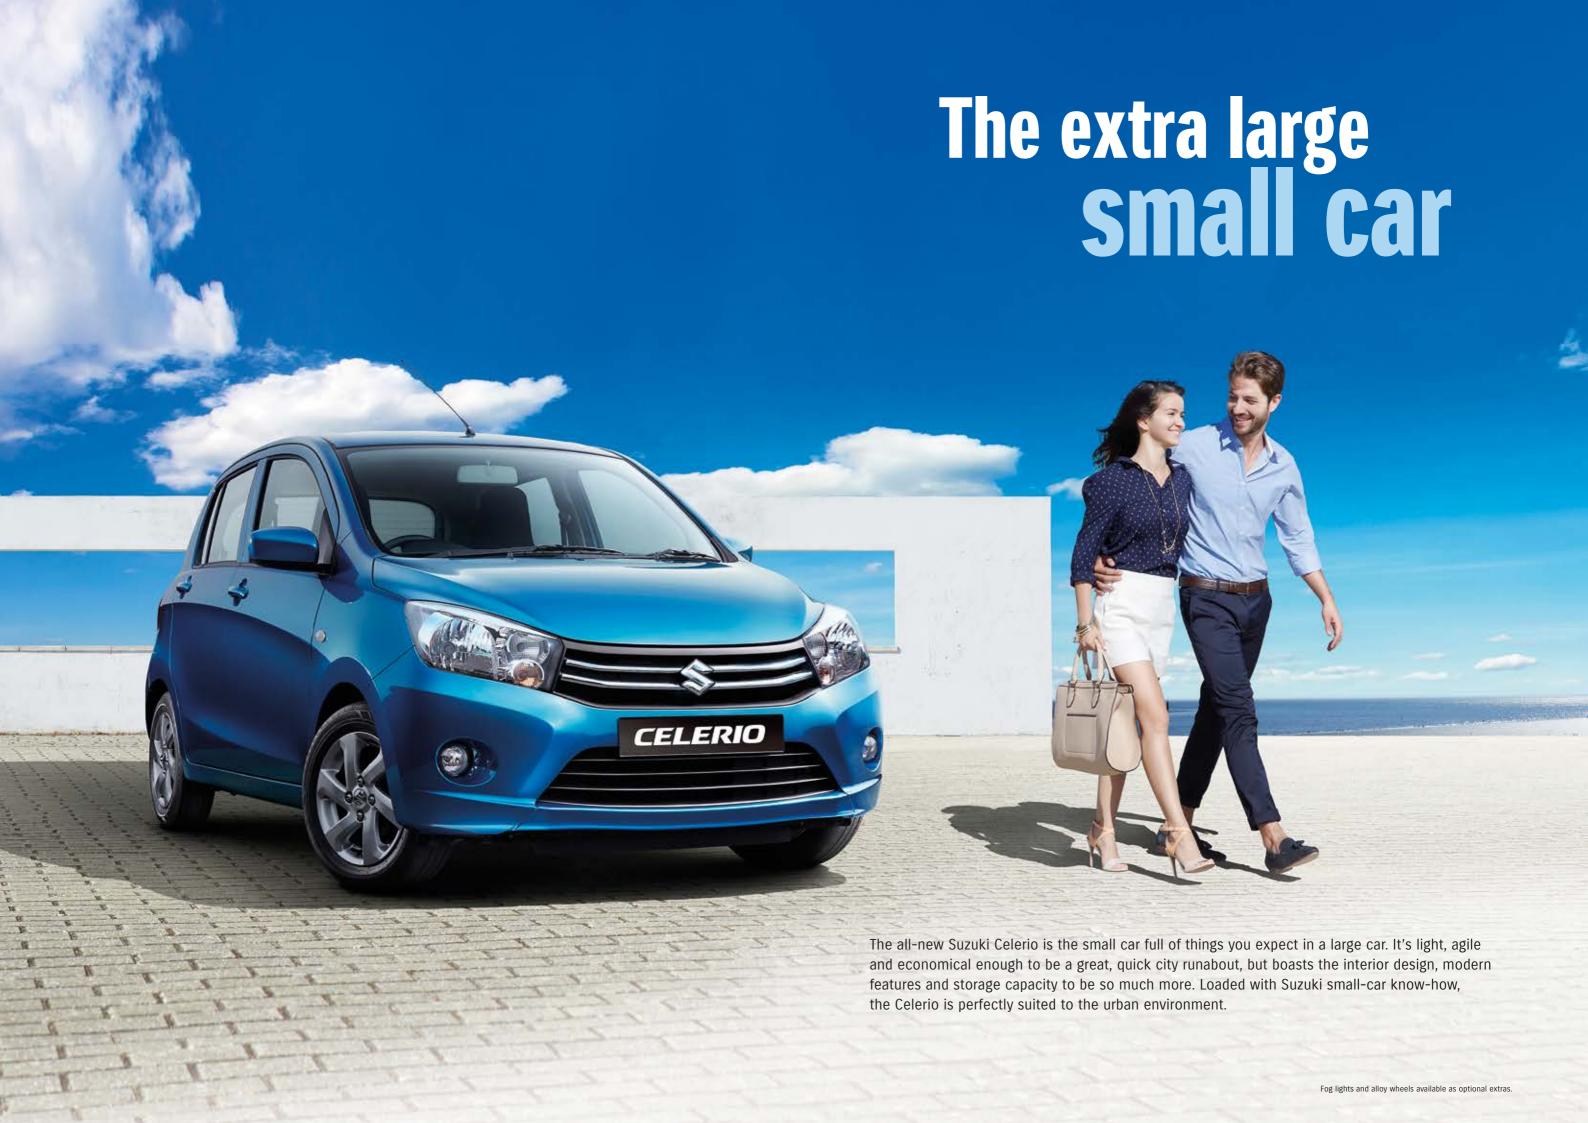

#### **Compact dimensions**

Small on the outside, yet large on the inside. The Celerio's easy-to-handle compact dimensions also provide plenty of interior space.