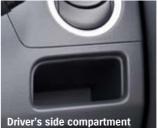

## **Extra space**

With the Celerio having a huge 254L of storage space you no longer have to leave anything behind, except your idea of what a small car is. And, because we know there's no such thing as an 'average' load, the rear seats can be folded into a variety of configurations so you can make the most of that storage space.

#### **Massive Luggage Space**

The Celerio offers more than enough luggage capacity to fit your lifestyle, including convenient hooks for holding shopping bags in place. With rear seats offering a variety of configurations, you can fit large and odd shaped cargo.

#### **Lots of storage for more**