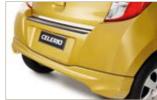

Rear under spoiler 990NO-84M Create that unforgettable profile by adding the rear under spoiler to the underside of the rear bumper.

Roof edge spoiler 990E0-844 Give your Celerio that sporty, racinginspired style.