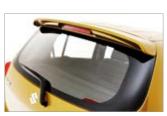

Rear under spoiler 990NO-84M Create that unforgettable profile by adding the rear under spoiler to the underside of the rear bumper.

Roof edge spoiler 990E0-844 Give your Celerio that sporty, racinginspired style.