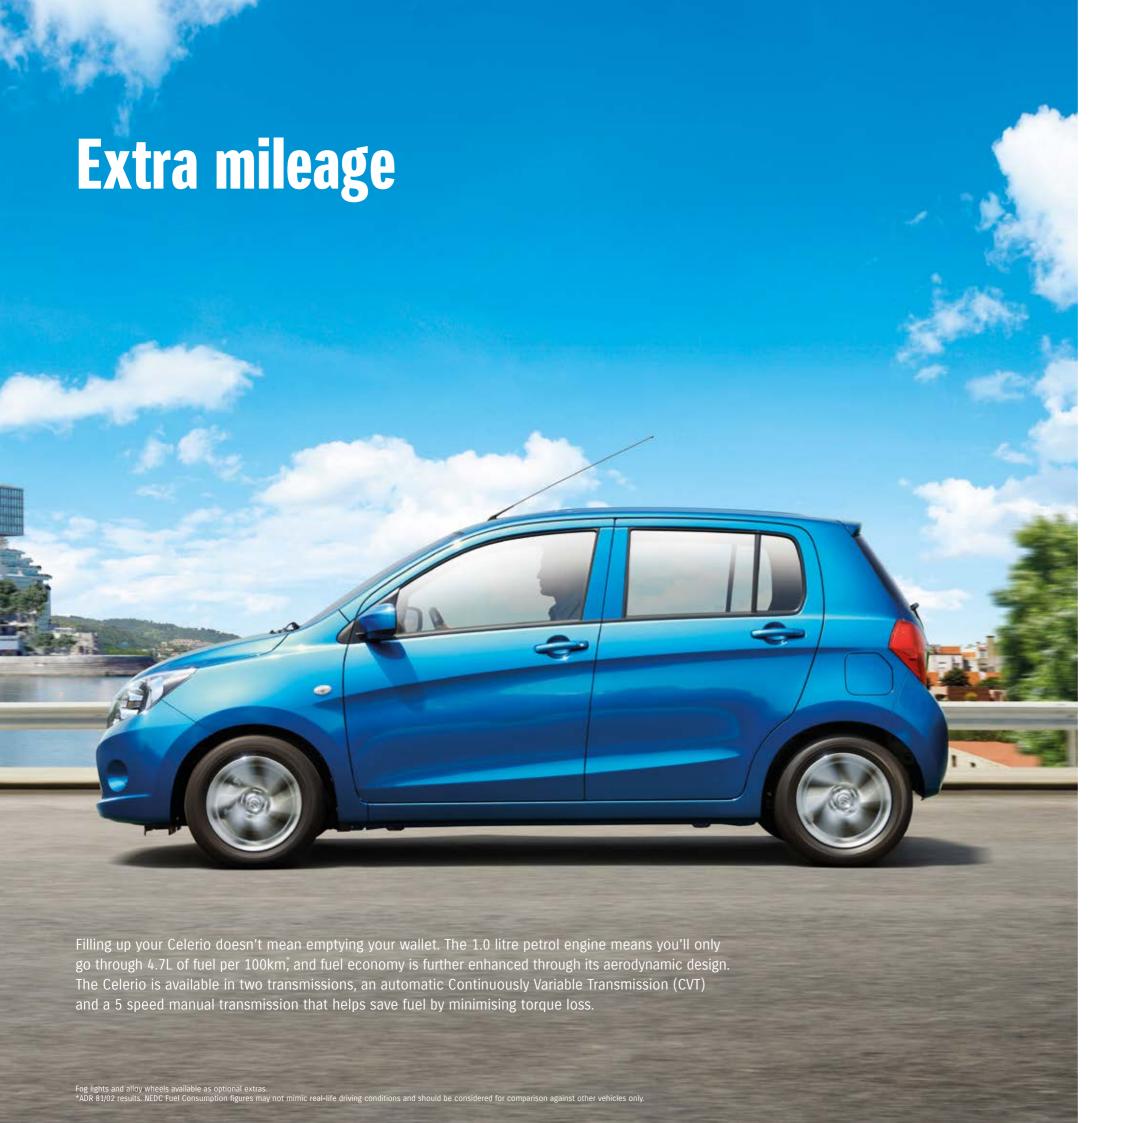

#### **K10B Engine**

The K10B 1.0 litre petrol engine is the perfect mix of power and efficiency. Not only do you get to enjoy the quick, spirited drive thanks to weight-reducing innovations of the engine, mounts, radiator and fuel tank, you receive better overall fuel performance.

#### **Continuously Variable Transmission**

The CVT incorporates an auxiliary gearbox that increases gear ratio range for a good balance between acceleration performance from a standing start and fuel efficiency at high speeds.

#### **New 5-speed Manual Transmission**

A new 5-speed manual transmission provides comfort in traffic and smooth acceleration through all five gears. Numerous innovations help save fuel by minimising torque loss.

#### **Aerodynamics**

Thanks to computer-aided engineering systems and wind tunnel testing, the exterior line and underfloor airflow are optimised.

A high seating position and large windows offer excellent visibility, especially helpful when driving in crowded city streets.