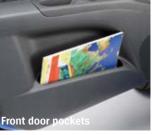

## **Extra space**

With the Celerio having a huge 254L of storage space you no longer have to leave anything behind, except your idea of what a small car is. And, because we know there's no such thing as an 'average' load, the rear seats can be folded into a variety of configurations so you can make the most of that storage space.

#### **Lots of storage for more**