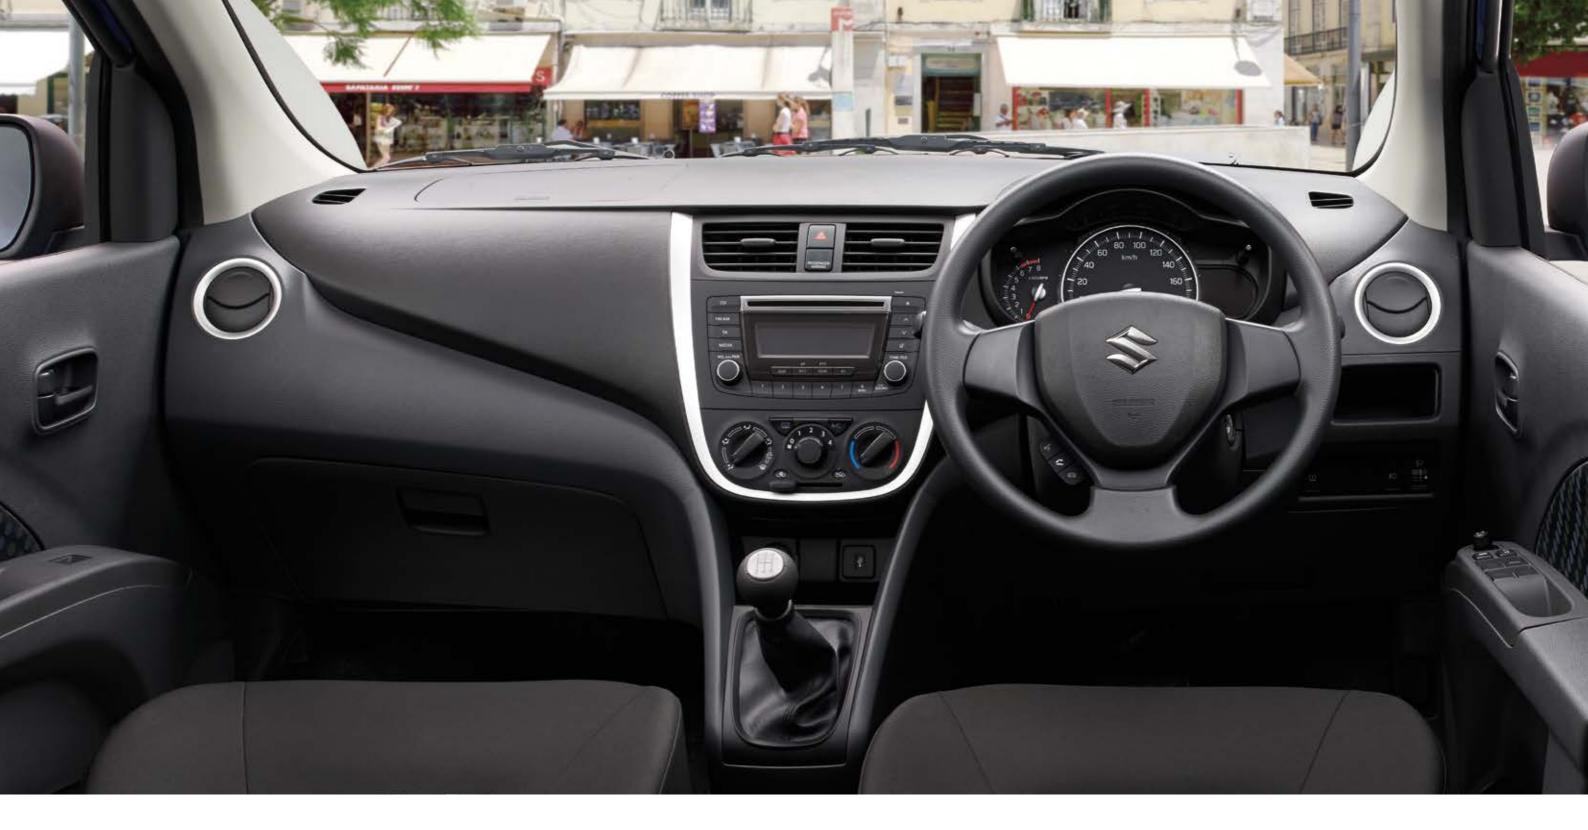

## **Extra refinement**

The spacious cabin of the Celerio is complemented by an intelligent design that puts everything within easy reach. Its just-right seat height means getting in and out with ease, which is made even simpler with remote keyless entry. The Celerio also comes with a range of standard features like air conditioning and a Bluetooth® audio system, all designed to make your drive as fun as it is easy.

Easy to read instrument panel

Audio system with Bluetooth®

Air conditioning is standard

Tilt-adjustable steering wheel