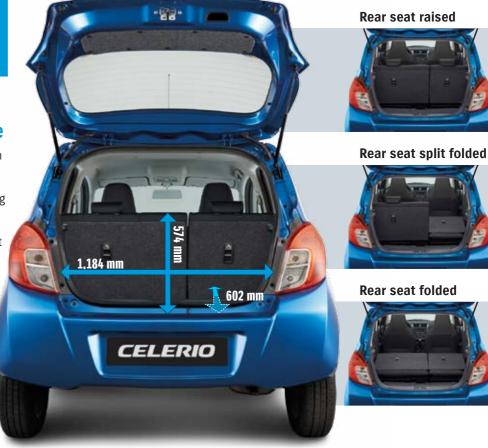

## **Extra space**

With the Celerio having a huge 254L of storage space you no longer have to leave anything behind, except your idea of what a small car is. And, because we know there's no such thing as an 'average' load, the rear seats can be folded into a variety of configurations so you can make the most of that storage space.

#### **Massive Luggage Space**

The Celerio offers more than enough luggage capacity to fit your lifestyle, including convenient hooks for holding shopping bags in place. With rear seats offering a variety of configurations, you can fit large and odd shaped cargo.

#### **Lots of storage for more**