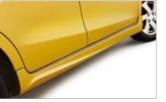

#### **EXTERIOR**

Front under spoiler 990N0-84M01
Give your Celerio an imposing road
presence and a sporty European feel with
this stylish front under spoiler.

Side under spoiler 990N0-84M02 Side under spoilers add an exciting, roadhugging look to the Celerio side profile.