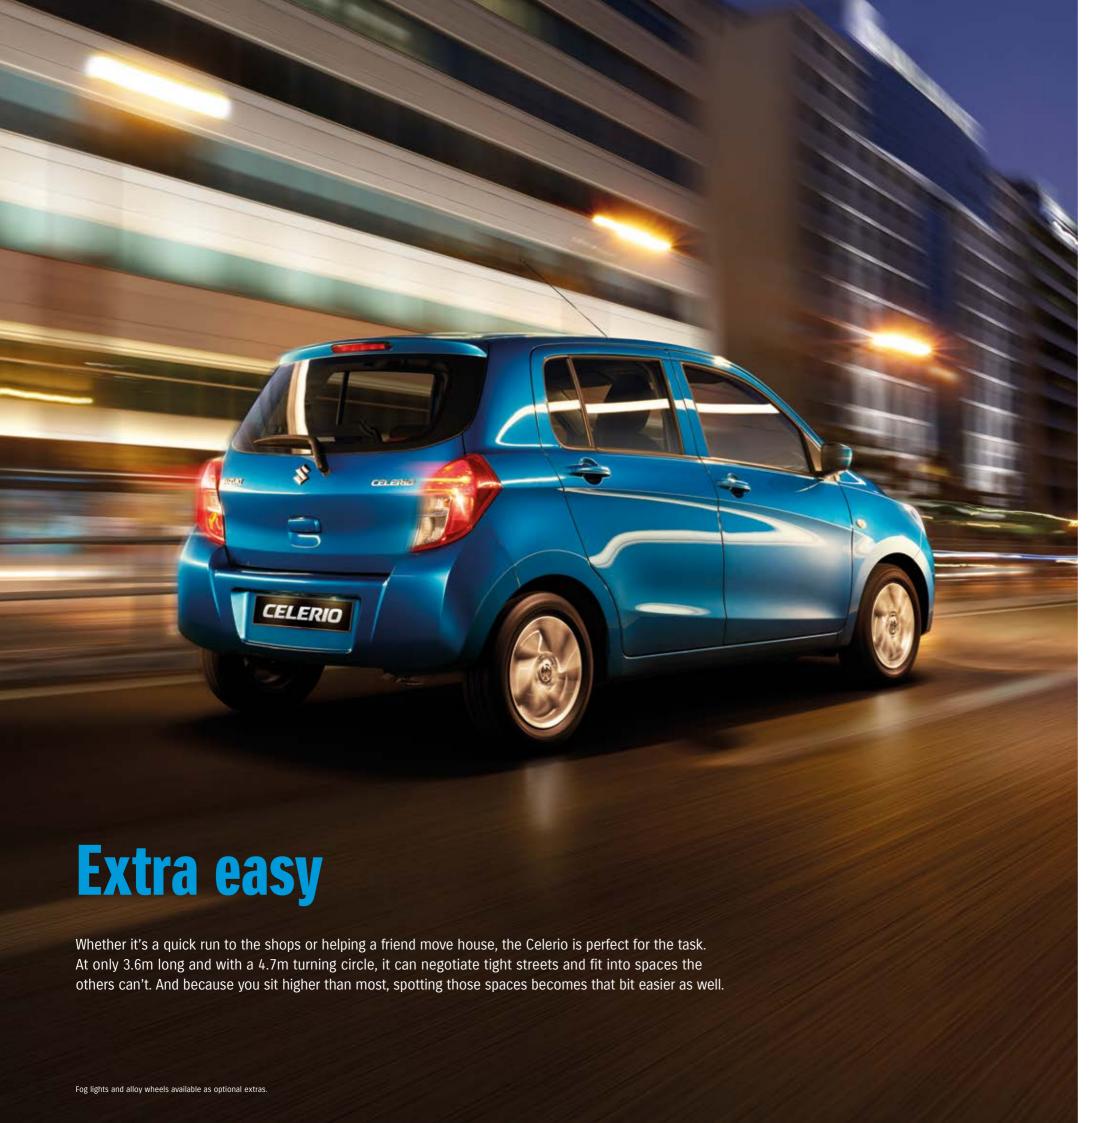

## Extra peace of mind

The Celerio is a small car that takes an extra large approach to safety. The impressive list of features includes 6 airbags, Electronic Stability Control (ESC) and Suzuki's Total Effective Control Technology (TECT). Plus, the Celerio has advanced braking technology such as ABS with EBD and BA, making the Celerio as safe to drive, as it is fun.