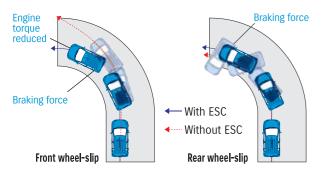

#### **Electronic Stability Control**

The Celerio is equipped with Electronic Stability Control (ESC) technology. This advanced safety feature helps the driver maintain control of the vehicle.

ESC is a computer-controlled technology which uses in-built sensors to automatically apply braking to individual wheels and modulates engine power to help restore correct road alignment as soon as any loss of vehicle control is detected.