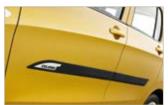

Side body moulding 990E0-84M08-S Protect your paintwork from marks and dents with this set of four durable black body side mouldings.

Reverse parking aid 990AA-24JR1-XI
Assists you in accurately judging your vehicle's distance to obstacles when parking or reversing.