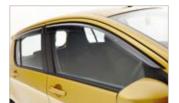

#### **PROTECTION**

**Bonnet protector** 990AA-00324-001 /SMR Avoid damage to your front end with this custom-fit bonnet protector. Available in Smoke or Clear.

**Slimline weathershields** 990AA-00224-001/002 Keep out the wind and rain with durable window visors. Available for front or rear.