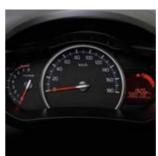

Easy to read instrument panel

Audio system with Bluetooth®

Air conditioning is standard

Tilt-adjustable steering wheel