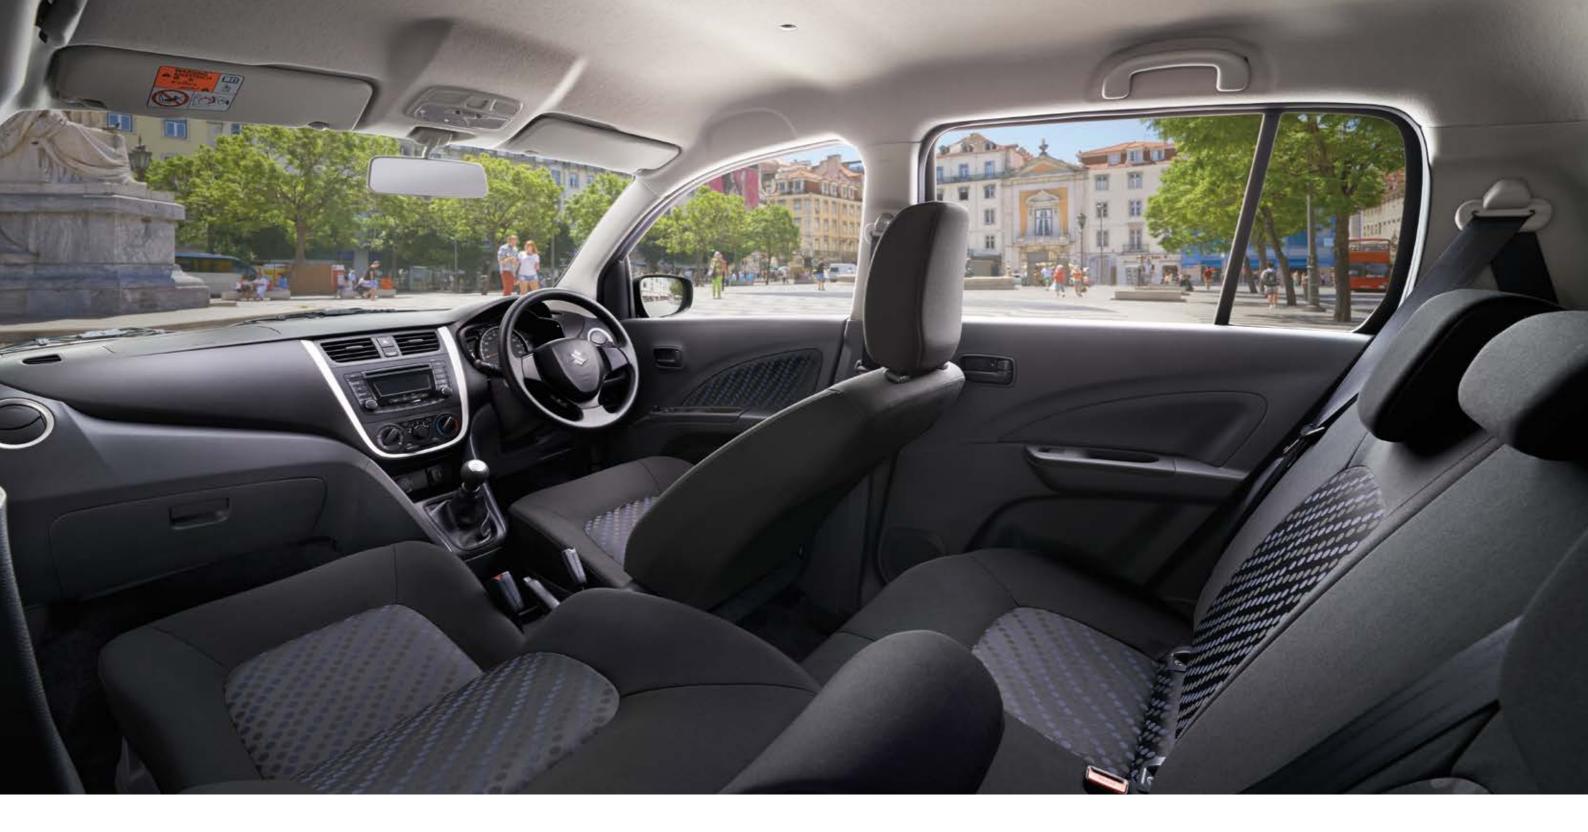

## **Extra roomy**

Seating four adults comfortably, the cabin of the Celerio has been designed to maximise interior space and comfort. It has ample head and legroom so whether you're taking an extra passenger or just taking in your surroundings, the Celerio has the space you need.

## **Extra refinement**

The spacious cabin of the Celerio is complemented by an intelligent design that puts everything within easy reach. Its just-right seat height means getting in and out with ease, which is made even simpler with remote keyless entry. The Celerio also comes with a range of standard features like air conditioning and a Bluetooth® audio system, all designed to make your drive as fun as it is easy.

## **Extra space**

With the Celerio having a huge 254L of storage space you no longer have to leave anything behind, except your idea of what a small car is. And, because we know there's no such thing as an 'average' load, the rear seats can be folded into a variety of configurations so you can make the most of that storage space.

#### **Massive Luggage Space**

The Celerio offers more than enough luggage capacity to fit your lifestyle, including convenient hooks for holding shopping bags in place. With rear seats offering a variety of configurations, you can fit large and odd shaped cargo.