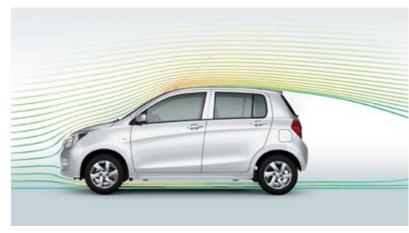

#### **Aerodynamics**

Thanks to computer-aided engineering systems and wind tunnel testing, the exterior line and underfloor airflow are optimised.

A high seating position and large windows offer excellent visibility, especially helpful when driving in crowded city streets.