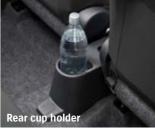

## **Extra space**

With the Celerio having a huge 254L of storage space you no longer have to leave anything behind, except your idea of what a small car is. And, because we know there's no such thing as an 'average' load, the rear seats can be folded into a variety of configurations so you can make the most of that storage space.

#### **Massive Luggage Space**

The Celerio offers more than enough luggage capacity to fit your lifestyle, including convenient hooks for holding shopping bags in place. With rear seats offering a variety of configurations, you can fit large and odd shaped cargo.

#### **Lots of storage for more**