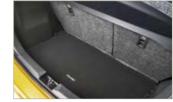

## **Extra space**

With the Celerio having a huge 254L of storage space you no longer have to leave anything behind, except your idea of what a small car is. And, because we know there's no such thing as an 'average' load, the rear seats can be folded into a variety of configurations so you can make the most of that storage space.

#### **Massive Luggage Space**

The Celerio offers more than enough luggage capacity to fit your lifestyle, including convenient hooks for holding shopping bags in place. With rear seats offering a variety of configurations, you can fit large and odd shaped cargo.

#### CARGO

**Bumper protection** 990E0-84M57 Protects your bumper loading edge from scratches

Cargo tray 990E0-84M15 Keep your interior boot area clean with this lightweight all-weather luggage tray.

Cargo mat 990E0-84M40 High quality carpet mat with Celerio logo to protect your luggage.