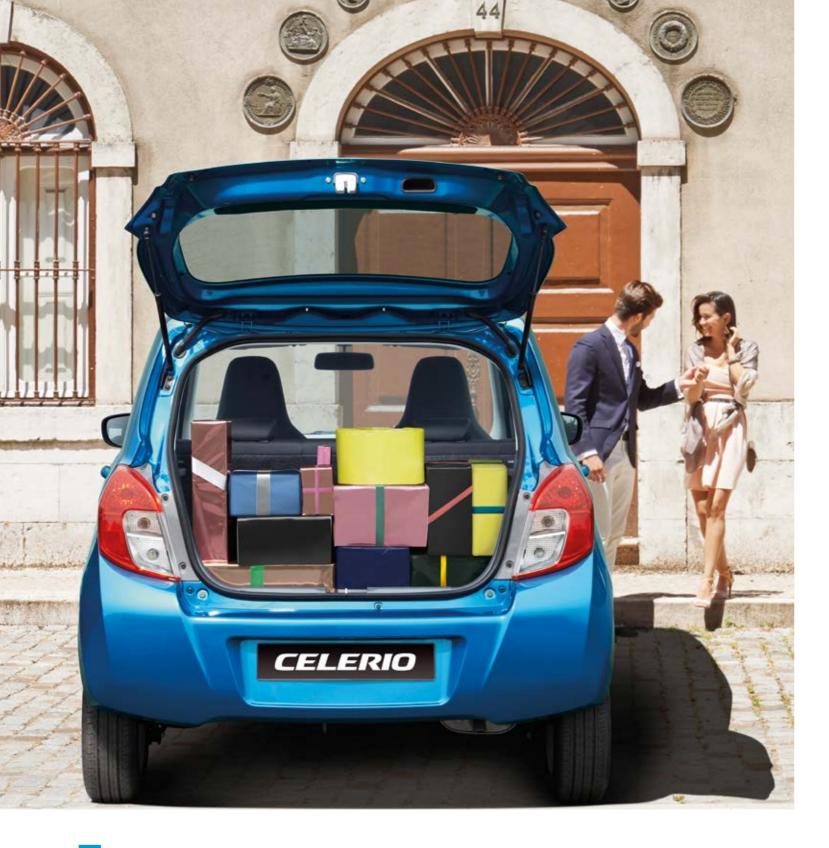

## **Extra space**

With the Celerio having a huge 254L of storage space you no longer have to leave anything behind, except your idea of what a small car is. And, because we know there's no such thing as an 'average' load, the rear seats can be folded into a variety of configurations so you can make the most of that storage space.

#### **Massive Luggage Space**

The Celerio offers more than enough luggage capacity to fit your lifestyle, including convenient hooks for holding shopping bags in place. With rear seats offering a variety of configurations, you can fit large and odd shaped cargo.