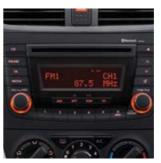

Easy to read instrument panel

Audio system with Bluetooth®

Air conditioning is standard

Tilt-adjustable steering wheel