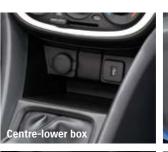

## **Extra space**

With the Celerio having a huge 254L of storage space you no longer have to leave anything behind, except your idea of what a small car is. And, because we know there's no such thing as an 'average' load, the rear seats can be folded into a variety of configurations so you can make the most of that storage space.

#### **Lots of storage for more**