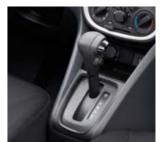

#### **Continuously Variable Transmission**

The CVT incorporates an auxiliary gearbox that increases gear ratio range for a good balance between acceleration performance from a standing start and fuel efficiency at high speeds.