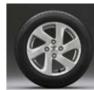

alloy wheels\*

14-inch steel wheels with full wheel cap

#### **Wheels and Tyres**

14-inch alloy wheels\* give the vehicle a ground-hugging look, while 14-inch steel wheels with full wheel cap smooth the airflow along the side of the body. All wheels are equipped with low rolling resistance tyres, these achieve improved fuel efficiency without sacrificing grip, wear life or stopping distance.