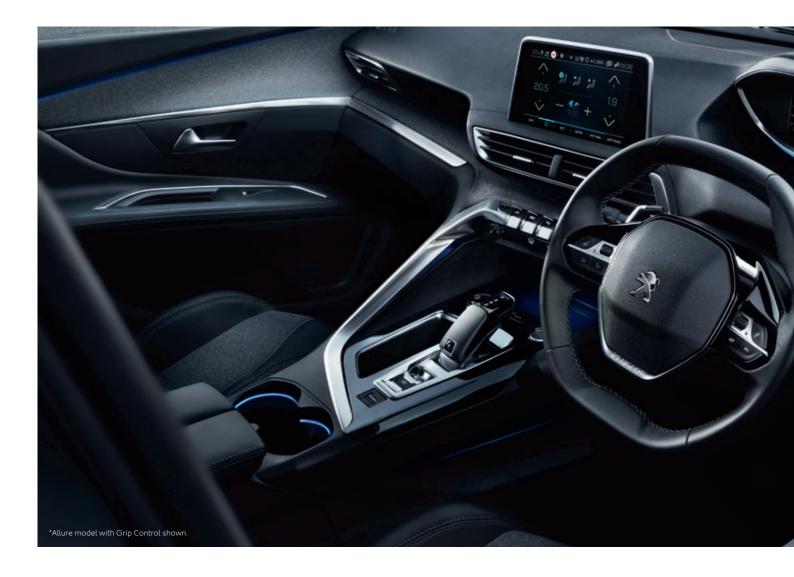

#### AMPLIFIED EMOTIONS

Increase your senses tenfold on board the all-new PEUGEOT 3008 SUV. With its spectacular new PEUGEOT i-Cockpit®, the 3008 SUV invites you to explore a 100% digital world. The 8.0" capacitive touchscreen with smart phone levels of responsiveness, configurable 12.3" head-up digital instrument panel which can be personalised to suit the driver's needs and the compact sports steering wheel with integrated controls are guaranteed to enhance your driving experience. To accompany the new PEUGEOT i-Cockpit®, the Efficient Automatic Transmission (EAT6) is operated by the stylish electric impulse control.

#### A TOUCH OF PERFECTION

Every detail of the new PEUGEOT i-Cockpit® has been designed following a meticulous approach, from the full-grain leather trimmed steering wheel to the soft touch materials that adorn the door cards and dashboard facia, no detail has been overlooked. To complement the 8.0" capacitive touchscreen satin chrome toggle switches inspired by the world of aviation provide a unique touch to the striking cockpit design, with perfect weighting and damping, each switch is a work of art.

#### HIGH-DEFINITION DRIVE

Taking your seat behind the wheel in the all-new PEUGEOT 3008 SUV allows you to fully appreciate the configurable 12.3" head-up digital instrument panel. Featuring crisp graphics, this large display can be customised to provide a variety of display modes. Modes include a traditional 'Dials' selection, similar to the traditional analogue style. Other modes include the 'Driving' selection as shown above, whereby driver assistance information takes centre stage allowing the dials to take on a 'roller' appearance. In addition a further 3 modes are available, 'Personal', 'Minimal' and 'Navigation'.

#### A COMMANDING VIEW

With its raised ride height the all-new PEUGEOT 3008 SUV will give you a commanding view of the road ahead from the comfort of the new PEUGEOT i-Cockpit®. Designed with the driver in mind, it's the small details that make the biggest difference. Take the compact sports steering wheel, low set to reduce arm fatigue whilst the dimensions heighten the sense of agility in the bends. To add to the 'cockpit' design the touchscreen and toggle switches have been angled towards the driver whilst the configurable 12.3" head-up digital instrument panel is positioned above the steering wheel to appear closer to the road, reducing the distance your eyes travel to view key information.