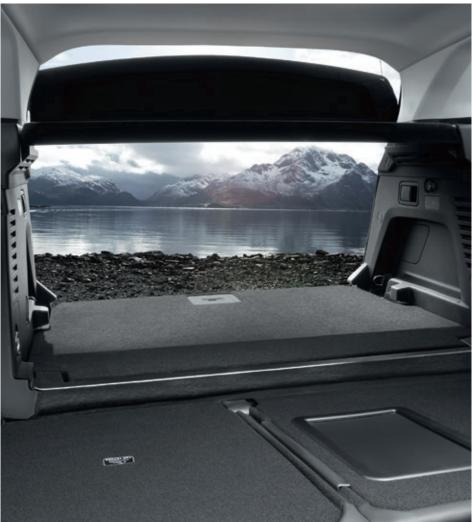

#### CREATE YOUR OWN SPACE

Structured or generous, create your own in-car space with the Magic Flat system and its 2/3-1/3 fold-down bench seat, freeing up a flat floor. Store your things depending on your leisure activities, with the amazing 2-position floor. And even load very long objects, thanks to the flat-folding front passenger seat\*.