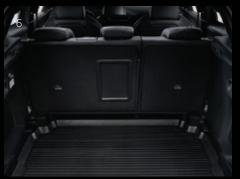

#### CREATE YOUR OWN SPACE

Structured or generous, create your own in-car space with the Magic Flat system and its 2/3-1/3 fold-down bench seat, freeing up a flat floor. Store your things depending on your leisure activities, with the amazing 2-position floor. And even load very long objects, thanks to the flat-folding front passenger seat\*.