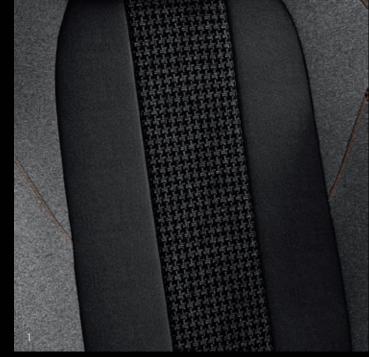

## YOUR STYLE - YOUR CHOICE

Put together a warm and elegant ambience which suits you with our selection of interior fabric or leather trims.

- 1. MECO fabric (Active)
- 2. PEIDIMONTE TEP / fabric (Allure)
- 3. IMILA TEP / fabric (GT Line)
- 4. CLAUDIA Mistral leather (optional on Allure)
- 5. ALCANTARA® / TEP with Copper Diamond Stitching (GT)
- 6. NAPPA Leather with Diamond detail (optional on GT Line & GT)