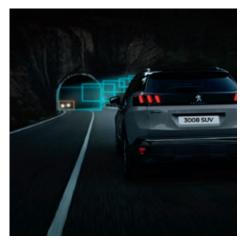

#### ADVANCED DRIVER ASSISTANCE SYSTEMS

Featuring class-leading levels of advanced driver assistance systems\*, the all-new PEUGEOT 3008 SUV Allure versions and upwards benefit from a host of systems designed to assist the driver on the open road. These systems include Active Blind Spot Detection which alerts the driver to an obstacle via an LED in the mirrors as well as applying a trajectory correction to the steering, should the driver not notice an obstacle. Other standard assistance systems from GT Line upwards include Active Lane Keeping Assistance, Advanced Driver Attention Alert, PEUGEOT Smartbeam Assistance, Adaptive cruise control with stop function and emergency braking system with camera and radar.

In recognition of this, all-new Peugeot 3008 SUV was awarded a five star rating – the highest rating possible - from Euro NCAP, the most widely-recognised independent vehicle safety assessor in Europe, following extensive and rigorous crash testing.