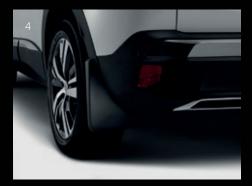

- 1. Bicycle rack on tow bar
- 2. Black door mirror shells
- 3. Coat hanger hook
- 4. Mud flaps
- 5. Rear window blind
- 6. Rubber luggage compartment tray
- 7. Roof bar with ski racks

Visit www.peugeot.com.au for a full list of accessories.