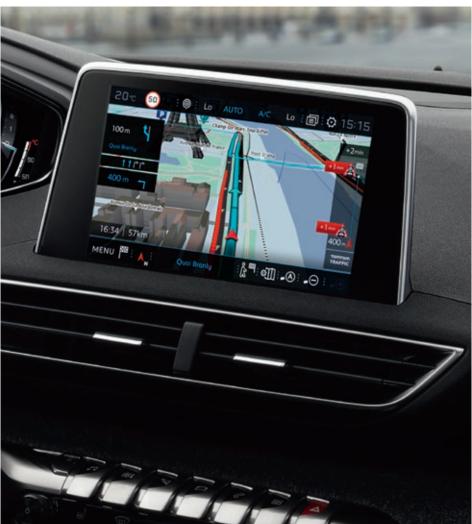

#### NAVIGATION IN 3 DIMENSIONS

Your route becomes more real and intuitive with 3D navigation\*. On the touchscreen or head-up digital display, you will get turn by turn directions for where ever you need to go, as well as information like current speed limits and where the nearest service stations are. All of these features make the all-new PEUGEOT 3008 SUV your ultimate trip companion.