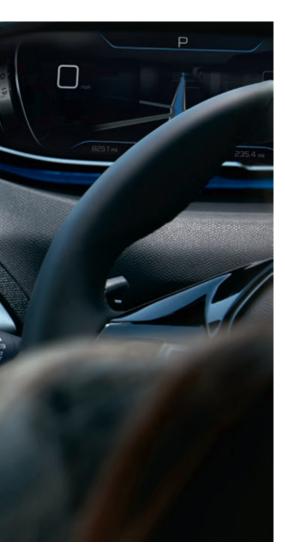

#### AMPLIFIED EMOTIONS

Increase your senses tenfold on board the all-new PEUGEOT 3008 SUV. With its spectacular new PEUGEOT i-Cockpit®, the 3008 SUV invites you to explore a 100% digital world. The 8.0" capacitive touchscreen with smart phone levels of responsiveness, configurable 12.3" head-up digital instrument panel which can be personalised to suit the driver's needs and the compact sports steering wheel with integrated controls are guaranteed to enhance your driving experience. To accompany the new PEUGEOT i-Cockpit®, the Efficient Automatic Transmission (EAT6) is operated by the stylish electric impulse control.

#### HIGH-DEFINITION DRIVE

Taking your seat behind the wheel in the all-new PEUGEOT 3008 SUV allows you to fully appreciate the configurable 12.3" head-up digital instrument panel. Featuring crisp graphics, this large display can be customised to provide a variety of display modes. Modes include a traditional 'Dials' selection, similar to the traditional analogue style. Other modes include the 'Driving' selection as shown above, whereby driver assistance information takes centre stage allowing the dials to take on a 'roller' appearance. In addition a further 3 modes are available, 'Personal', 'Minimal' and 'Navigation'.

#### A COMMANDING VIEW

With its raised ride height the all-new PEUGEOT 3008 SUV will give you a commanding view of the road ahead from the comfort of the new PEUGEOT i-Cockpit®. Designed with the driver in mind, it's the small details that make the biggest difference. Take the compact sports steering wheel, low set to reduce arm fatigue whilst the dimensions heighten the sense of agility in the bends. To add to the 'cockpit' design the touchscreen and toggle switches have been angled towards the driver whilst the configurable 12.3" head-up digital instrument panel is positioned above the steering wheel to appear closer to the road, reducing the distance your eyes travel to view key information.