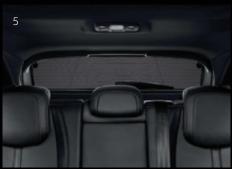

- 1. Bicycle rack on tow bar
- 2. Black door mirror shells
- 3. Coat hanger hook
- 4. Mud flaps
- 5. Rear window blind
- 6. Rubber luggage compartment tray
- 7. Roof bar with ski racks

Visit www.peugeot.com.au for a full list of accessories.