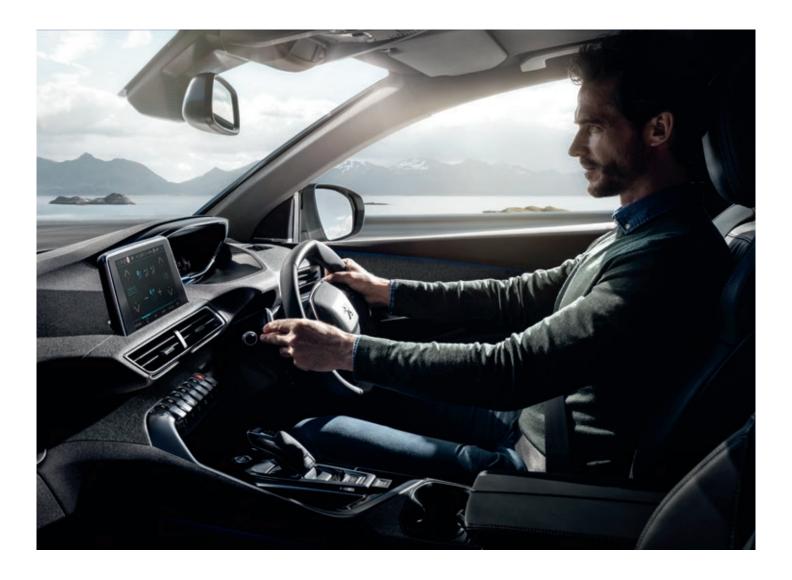

#### AMPLIFIED EMOTIONS

Increase your senses tenfold on board the all-new PEUGEOT 3008 SUV. With its spectacular new PEUGEOT i-Cockpit®, the 3008 SUV invites you to explore a 100% digital world. The 8.0" capacitive touchscreen with smart phone levels of responsiveness, configurable 12.3" head-up digital instrument panel which can be personalised to suit the driver's needs and the compact sports steering wheel with integrated controls are guaranteed to enhance your driving experience. To accompany the new PEUGEOT i-Cockpit®, the Efficient Automatic Transmission (EAT6) is operated by the stylish electric impulse control.

#### A COMMANDING VIEW

With its raised ride height the all-new PEUGEOT 3008 SUV will give you a commanding view of the road ahead from the comfort of the new PEUGEOT i-Cockpit®. Designed with the driver in mind, it's the small details that make the biggest difference. Take the compact sports steering wheel, low set to reduce arm fatigue whilst the dimensions heighten the sense of agility in the bends. To add to the 'cockpit' design the touchscreen and toggle switches have been angled towards the driver whilst the configurable 12.3" head-up digital instrument panel is positioned above the steering wheel to appear closer to the road, reducing the distance your eyes travel to view key information.