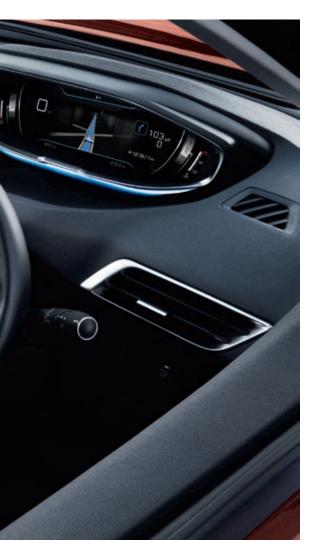

#### AMPLIFIED EMOTIONS

Increase your senses tenfold on board the all-new PEUGEOT 3008 SUV. With its spectacular new PEUGEOT i-Cockpit®, the 3008 SUV invites you to explore a 100% digital world. The 8.0" capacitive touchscreen with smart phone levels of responsiveness, configurable 12.3" head-up digital instrument panel which can be personalised to suit the driver's needs and the compact sports steering wheel with integrated controls are guaranteed to enhance your driving experience. To accompany the new PEUGEOT i-Cockpit®, the Efficient Automatic Transmission (EAT6) is operated by the stylish electric impulse control.

#### A TOUCH OF PERFECTION

Every detail of the new PEUGEOT i-Cockpit® has been designed following a meticulous approach, from the full-grain leather trimmed steering wheel to the soft touch materials that adorn the door cards and dashboard facia, no detail has been overlooked. To complement the 8.0" capacitive touchscreen satin chrome toggle switches inspired by the world of aviation provide a unique touch to the striking cockpit design, with perfect weighting and damping, each switch is a work of art.

#### A COMMANDING VIEW

With its raised ride height the all-new PEUGEOT 3008 SUV will give you a commanding view of the road ahead from the comfort of the new PEUGEOT i-Cockpit®. Designed with the driver in mind, it's the small details that make the biggest difference. Take the compact sports steering wheel, low set to reduce arm fatigue whilst the dimensions heighten the sense of agility in the bends. To add to the 'cockpit' design the touchscreen and toggle switches have been angled towards the driver whilst the configurable 12.3" head-up digital instrument panel is positioned above the steering wheel to appear closer to the road, reducing the distance your eyes travel to view key information.