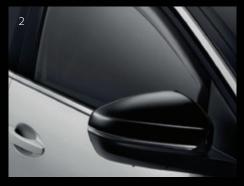

- 1. Bicycle rack on tow bar
- 2. Black door mirror shells
- 3. Coat hanger hook
- 4. Mud flaps
- 5. Rear window blind
- 6. Rubber luggage compartment tray
- 7. Roof bar with ski racks

Visit www.peugeot.com.au for a full list of accessories.