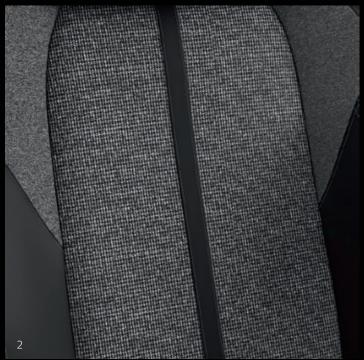

## YOUR STYLE - YOUR CHOICE

Put together a warm and elegant ambience which suits you with our selection of interior fabric or leather trims.

- 1. MECO fabric (Active)
- 2. PEIDIMONTE TEP / fabric (Allure)
- 3. IMILA TEP / fabric (GT Line)
- 4. CLAUDIA Mistral leather (optional on Allure)
- 5. ALCANTARA® / TEP with Copper Diamond Stitching (GT)
- 6. NAPPA Leather with Diamond detail (optional on GT Line & GT)