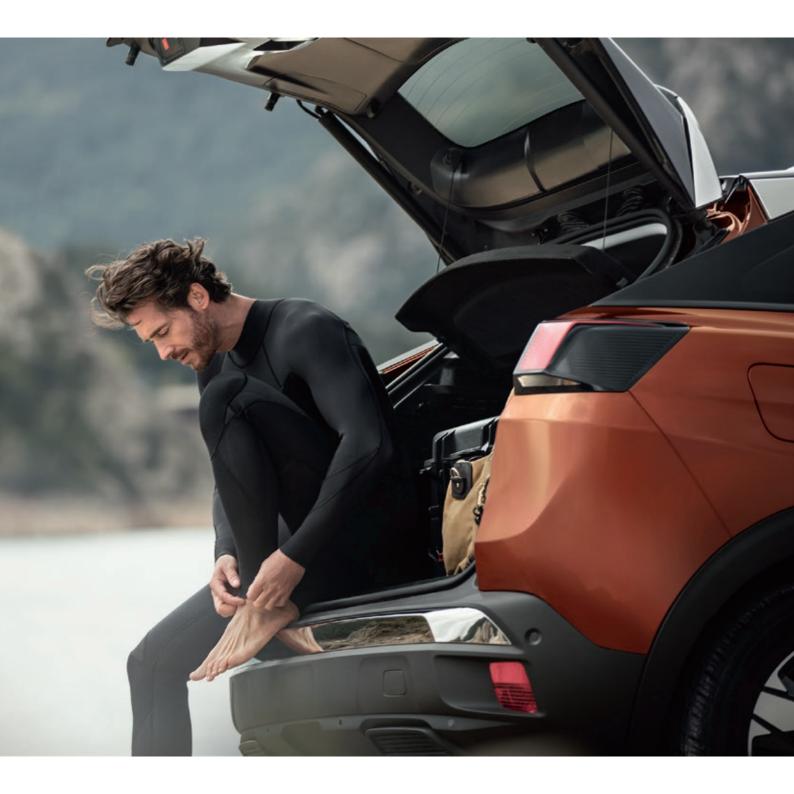

#### AS IF BY MAGIC

Hands full? Watch the ingenious hands-free electric tailgate\* open and close, making it easy to load all your objects. All it takes is a swift foot motion under the bumper centre to activate it... making life easier. This clever option also includes the innovative PEUGEOT Open and Go<sup>+</sup> system, a system that incorporates keyless entry and push-button start, relieving the need to remove the key from your pocket or bag.

#### CREATE YOUR OWN SPACE

Structured or generous, create your own in-car space with the Magic Flat system and its 2/3-1/3 fold-down bench seat, freeing up a flat floor. Store your things depending on your leisure activities, with the amazing 2-position floor. And even load very long objects, thanks to the flat-folding front passenger seat\*.