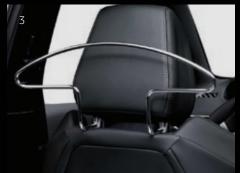

- 1. Bicycle rack on tow bar
- 2. Black door mirror shells
- 3. Coat hanger hook
- 4. Mud flaps
- 5. Rear window blind
- 6. Rubber luggage compartment tray
- 7. Roof bar with ski racks

Visit www.peugeot.com.au for a full list of accessories.