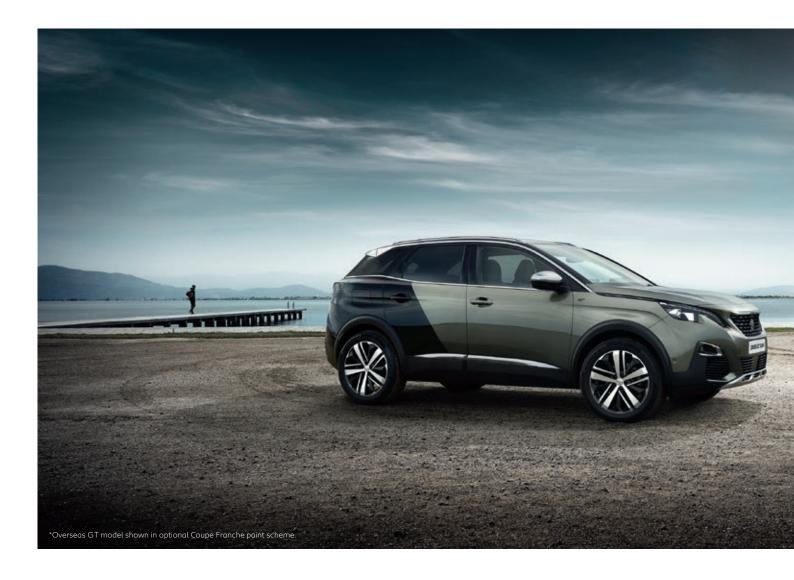

#### ASSERTIVE STYLE

From the very first glance, the all-new PEUGEOT 3008 SUV GT provides the ultimate display of character and strength that makes an accomplished SUV. Discover the striking front end design featuring a prominent chequered chrome grille, either side stunning headlights with full LED technology and LED sequential scrolling front indicators feature.

A raised horizontal bonnet and extended wheel arch trim, add further to give the ultimate in assertive style.

#### SPORTY ELEGANCE

GT styling enhancements are abundant on this flagship SUV. With an imposing stance, GT models feature 19" 'Boston' matte Haria two-tone finish diamond cut alloy wheels and prominent 'GT' badging leaving you in no doubt of this SUV's impressive capabilities. Door mirror shells in chrome and aluminium longitudinal roof bars provide a sharp contrast to the black diamond roof. To better appreciate the world outside on the journey, GT models also benefit from an optional panoramic opening glass roof\*.