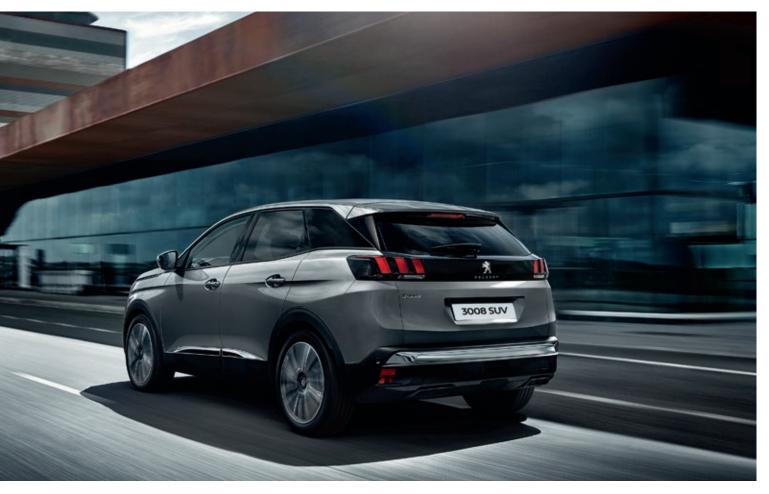

#### A REVELATION IN DESIGN

The SUV that you've been waiting for, the perfect balance between character and robustness. At the front of the Active and Allure, its large grille with chrome-ringed halogen headlight facets create a fine piercing look. Alternatively choose the GT Line or GT, with their sporty Full LED optics combined with an embossed chequered front grille. Discover the 3008's fluid and dynamic lines, emphasised by an elegant chrome wing insert, extended by the stainless-steel roof arch trim.

## TRUE ELEGANCE

From the first glance, this new breed of SUV has a harmonious, top-of-the-range feel through the perfect balance of its proportions, and the care taken with all its finishes. An assertive contemporary style is expressed in the design of its long, ribbed bonnet.

## THE STRIKING DESIGN CONTINUES

Discover a subtle and determined character with the glossy Black Diamond\* roof. A black strip incorporating 3-claw red opaline daytime LEDs brings an ultra-modern touch of style.