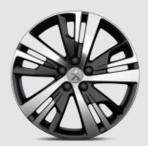

#### THE FINISHING TOUCH

Attractive 17", 18" or 19" alloy wheels are available depending on the version.

17" CHICAGO alloy wheels (standard on Active)

<sup>^</sup>Not available on GT Line and GT models.

Bianca White^

18" 'DETROIT' Haria Brillant two-tone diamond-effect alloy wheels (standard on Allure)

18" 'DETROIT' Haria Mat two-tone diamond-effect alloy wheels (standard on GT Line)

19" BOSTON two-tone diamond-effect alloy wheels (standard on GT)