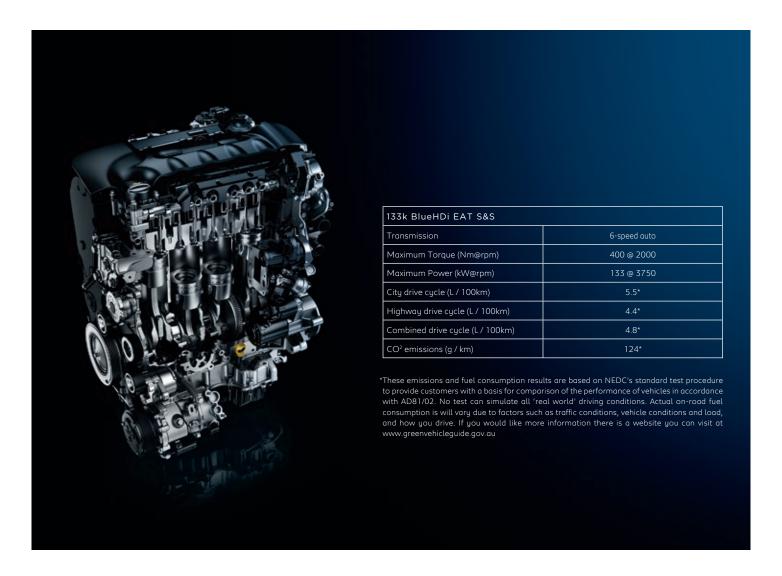

#### BLUEHDI TURBO DIESEL

An SUV with a keen temperament, the all-new PEUGEOT 3008 SUV GT offers a powerful and exclusive engine as standard: the 133k BlueHDi EAT S&S combined with an EAT6 6-gear automatic gearbox. The most powerful version of the range for a sporty and engaging driving experience.