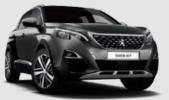

## THE STRIKING DESIGN CONTINUES

Discover a subtle and determined character with the glossy Black Diamond\* roof. A black strip incorporating 3-claw red opaline daytime LEDs brings an ultra-modern touch of style.

#### SPORTY ELEGANCE

GT styling enhancements are abundant on this flagship SUV. With an imposing stance, GT models feature 19" 'Boston' matte Haria two-tone finish diamond cut alloy wheels and prominent 'GT' badging leaving you in no doubt of this SUV's impressive capabilities. Door mirror shells in chrome and aluminium longitudinal roof bars provide a sharp contrast to the black diamond roof. To better appreciate the world outside on the journey, GT models also benefit from an optional panoramic opening glass roof\*.