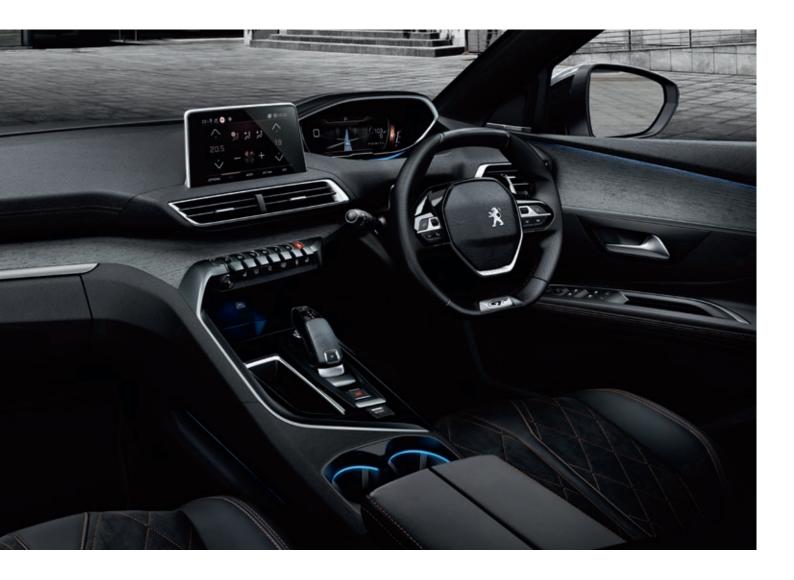

#### AMPLIFIED EMOTIONS

Increase your senses tenfold on board the all-new PEUGEOT 3008 SUV. With its spectacular new PEUGEOT i-Cockpit®, the 3008 SUV invites you to explore a 100% digital world. The 8.0" capacitive touchscreen with smart phone levels of responsiveness, configurable 12.3" head-up digital instrument panel which can be personalised to suit the driver's needs and the compact sports steering wheel with integrated controls are guaranteed to enhance your driving experience. To accompany the new PEUGEOT i-Cockpit®, the Efficient Automatic Transmission (EAT6) is operated by the stylish electric impulse control.

#### A TOUCH OF PERFECTION

Every detail of the new PEUGEOT i-Cockpit® has been designed following a meticulous approach, from the full-grain leather trimmed steering wheel to the soft touch materials that adorn the door cards and dashboard facia, no detail has been overlooked. To complement the 8.0" capacitive touchscreen satin chrome toggle switches inspired by the world of aviation provide a unique touch to the striking cockpit design, with perfect weighting and damping, each switch is a work of art.

#### A COMMANDING VIEW

With its raised ride height the all-new PEUGEOT 3008 SUV will give you a commanding view of the road ahead from the comfort of the new PEUGEOT i-Cockpit®. Designed with the driver in mind, it's the small details that make the biggest difference. Take the compact sports steering wheel, low set to reduce arm fatigue whilst the dimensions heighten the sense of agility in the bends. To add to the 'cockpit' design the touchscreen and toggle switches have been angled towards the driver whilst the configurable 12.3" head-up digital instrument panel is positioned above the steering wheel to appear closer to the road, reducing the distance your eyes travel to view key information.