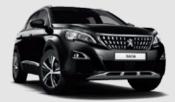

#### ASSERTIVE STYLE

From the very first glance, the all-new PEUGEOT 3008 SUV GT provides the ultimate display of character and strength that makes an accomplished SUV. Discover the striking front end design featuring a prominent chequered chrome grille, either side stunning headlights with full LED technology and LED sequential scrolling front indicators feature.

A raised horizontal bonnet and extended wheel arch trim, add further to give the ultimate in assertive style.

#### SPORTY ELEGANCE

GT styling enhancements are abundant on this flagship SUV. With an imposing stance, GT models feature 19" 'Boston' matte Haria two-tone finish diamond cut alloy wheels and prominent 'GT' badging leaving you in no doubt of this SUV's impressive capabilities. Door mirror shells in chrome and aluminium longitudinal roof bars provide a sharp contrast to the black diamond roof. To better appreciate the world outside on the journey, GT models also benefit from an optional panoramic opening glass roof\*.