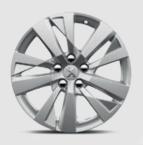

#### THE FINISHING TOUCH

Attractive 17", 18" or 19" alloy wheels are available depending on the version.

17" CHICAGO alloy wheels (standard on Active)

<sup>^</sup>Not available on GT Line and GT models.

Bianca White^

18" 'DETROIT' Haria Brillant two-tone diamond-effect alloy wheels (standard on Allure)

18" 'DETROIT' Haria Mat two-tone diamond-effect alloy wheels (standard on GT Line)

19" BOSTON two-tone diamond-effect alloy wheels (standard on GT)