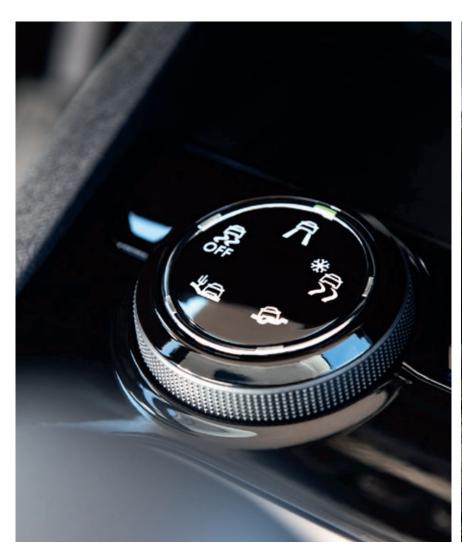

#### ADVANCED GRIP CONTROL®

With its compact sports steering wheel, the all-new PEUGEOT 3008 SUV has the agility for every day commuting. When the terrain gets a bit tougher however, the all-new PEUGEOT 3008 SUV has the perfect solution in the form of optional Advanced Grip Control®\*. With one action on the thumbwheel on the centre console, your grip mode adapts instantly to the most difficult conditions with some of the five settings on offer including Mud, Sand and Snow. Advanced Grip Control® provides the perfect alternative to the more traditional 4x4 systems which often add more weight to a vehicle reducing the overall efficiency.