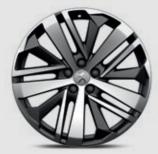

18" 'DETROIT' Haria Brillant two-tone diamond-effect alloy wheels (standard on Allure)

18" 'DETROIT' Haria Mat two-tone diamond-effect alloy wheels (standard on GT Line)

19" BOSTON two-tone diamond-effect alloy wheels (standard on GT)

18" LOS ANGELES two-tone diamond-effect alloy wheels (automatically fitted with Grip Control option)