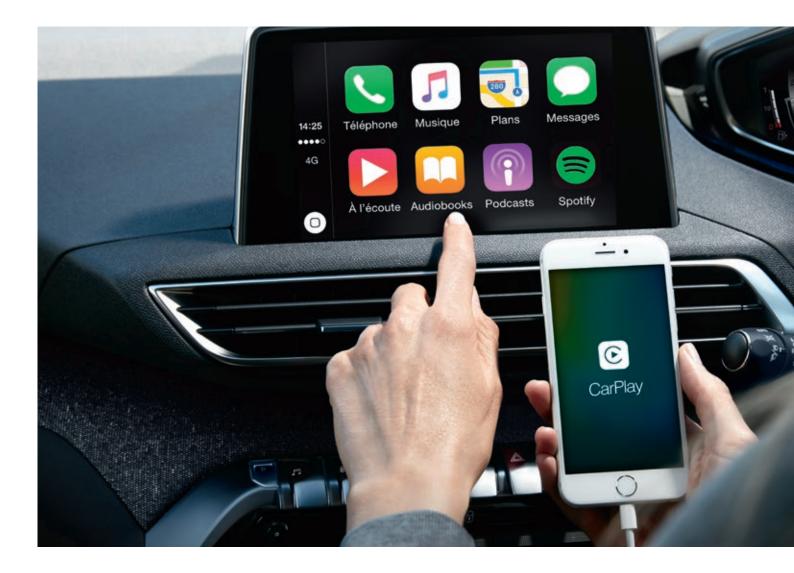

## LIMITLESS CONNECTIONS

Now your compatible smartphone is displayed on the 8-inch touch screen, using the Mirror Screen\* function to make the most of your apps using Apple CarPlay™, Mirrorlink® and Android Auto™, or simply recharge your compatible phone using the wireless charging pad⁺.

\*Only the certified apps Mirrorlink®, Apple CarPlay™ or Android Auto™ will function when stationary and when driving, as appropriate. When driving, certain functions of the applications concerned will be disabled. Some types of content that may be free of charge on your smartphone require paid subscription to an equivalent certified Mirrorlink®, Apple CarPlay™ or Android Auto™ App. The Mirror Screen function operates, as appropriate, via MirrorLink® technology (for Mirrorlink®-compatible Android, Blackberry and Windows phones), via Apple CarPlay™ (for iOS phones) or via Android Auto™ (for Android phones) subject to holding a telephone subscription including Internet access with the user's operator. For more information please see your local authorised PEUGEOT dealer.

\*Wireless standard on all models. Some phone models will require an adaptor to wirelessly charge. For a full list of compatible phones go to: http://www.qinside.biz/en/support/qi-enabled-phones-2017