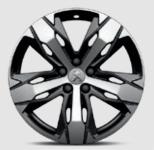

#### SPORTY ELEGANCE

GT styling enhancements are abundant on this flagship SUV. With an imposing stance, GT models feature 19" 'Boston' matte Haria two-tone finish diamond cut alloy wheels and prominent 'GT' badging leaving you in no doubt of this SUV's impressive capabilities. Door mirror shells in chrome and aluminium longitudinal roof bars provide a sharp contrast to the black diamond roof. To better appreciate the world outside on the journey, GT models also benefit from an optional panoramic opening glass roof\*.

18" 'DETROIT' Haria Brillant two-tone diamond-effect alloy wheels (standard on Allure)

18" 'DETROIT' Haria Mat two-tone diamond-effect alloy wheels (standard on GT Line)

19" BOSTON two-tone diamond-effect alloy wheels (standard on GT)