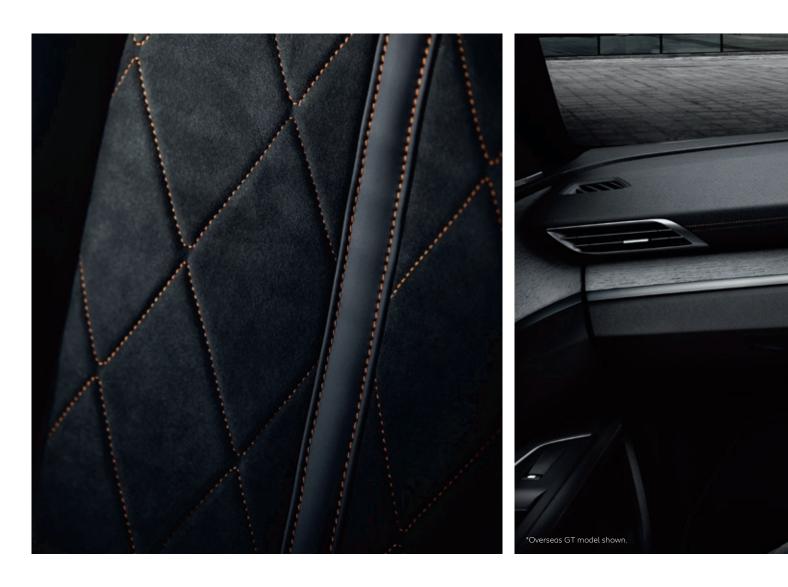

#### SENSORY EXPERIENCE

With the amazing PEUGEOT i-Cockpit® Amplify, your interior adapts to all your moods. "Boost" or "Relax" ambiences offer a choice of delicate Scentsy fragrances, vary the intensity of the ambient lighting or modify the screen colour. Enjoy a top-of-the-range interior made from sophisticated materials such as, satin steel chrome, Alcantara® or Nappa leather with fine copper tone topstitching. Activate the driver's massage\* seat function with five different massage styles and three power settings to truly peak all of your senses\*.

#### A TOUCH OF PERFECTION

Every detail of the new PEUGEOT i-Cockpit® has been designed following a meticulous approach, from the full-grain leather trimmed steering wheel to the soft touch materials that adorn the door cards and dashboard facia, no detail has been overlooked. To complement the 8.0" capacitive touchscreen satin chrome toggle switches inspired by the world of aviation provide a unique touch to the striking cockpit design, with perfect weighting and damping, each switch is a work of art.