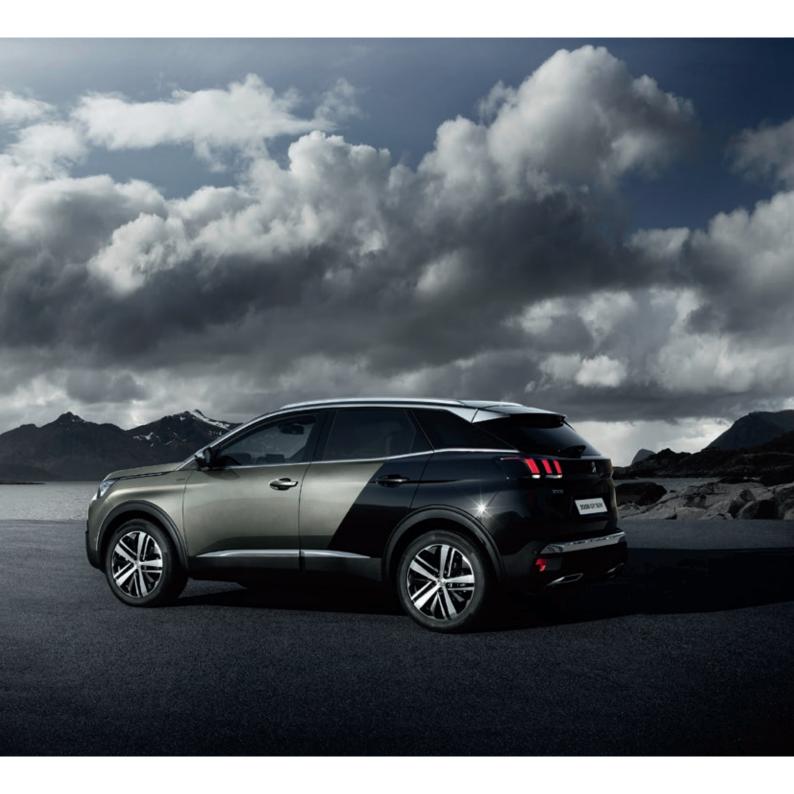

#### ASSERTIVE STYLE

From the very first glance, the all-new PEUGEOT 3008 SUV GT provides the ultimate display of character and strength that makes an accomplished SUV. Discover the striking front end design featuring a prominent chequered chrome grille, either side stunning headlights with full LED technology and LED sequential scrolling front indicators feature.

A raised horizontal bonnet and extended wheel arch trim, add further to give the ultimate in assertive style.

#### SPORTY ELEGANCE

GT styling enhancements are abundant on this flagship SUV. With an imposing stance, GT models feature 19" 'Boston' matte Haria two-tone finish diamond cut alloy wheels and prominent 'GT' badging leaving you in no doubt of this SUV's impressive capabilities. Door mirror shells in chrome and aluminium longitudinal roof bars provide a sharp contrast to the black diamond roof. To better appreciate the world outside on the journey, GT models also benefit from an optional panoramic opening glass roof\*.