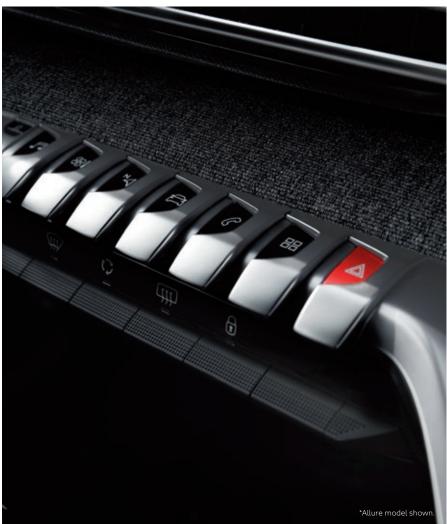

#### A TOUCH OF PERFECTION

Every detail of the new PEUGEOT i-Cockpit® has been designed following a meticulous approach, from the full-grain leather trimmed steering wheel to the soft touch materials that adorn the door cards and dashboard facia, no detail has been overlooked. To complement the 8.0" capacitive touchscreen satin chrome toggle switches inspired by the world of aviation provide a unique touch to the striking cockpit design, with perfect weighting and damping, each switch is a work of art.