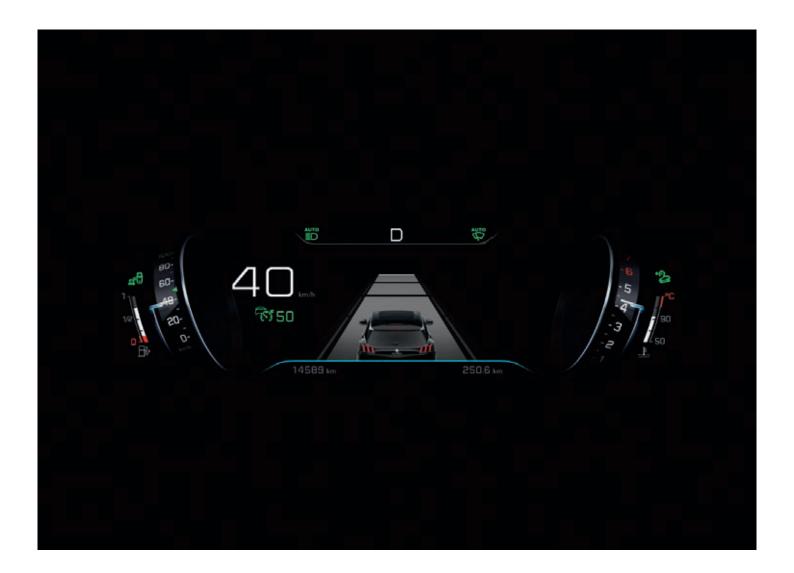

#### HIGH-DEFINITION DRIVE

Taking your seat behind the wheel in the all-new PEUGEOT 3008 SUV allows you to fully appreciate the configurable 12.3" head-up digital instrument panel. Featuring crisp graphics, this large display can be customised to provide a variety of display modes. Modes include a traditional 'Dials' selection, similar to the traditional analogue style. Other modes include the 'Driving' selection as shown above, whereby driver assistance information takes centre stage allowing the dials to take on a 'roller' appearance. In addition a further 3 modes are available, 'Personal', 'Minimal' and 'Navigation'.