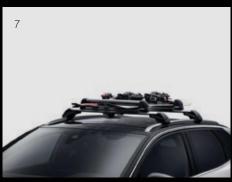

- 1. Bicycle rack on tow bar
- 2. Black door mirror shells
- 3. Coat hanger hook
- 4. Mud flaps
- 5. Rear window blind
- 6. Rubber luggage compartment tray
- 7. Roof bar with ski racks

Visit www.peugeot.com.au for a full list of accessories.