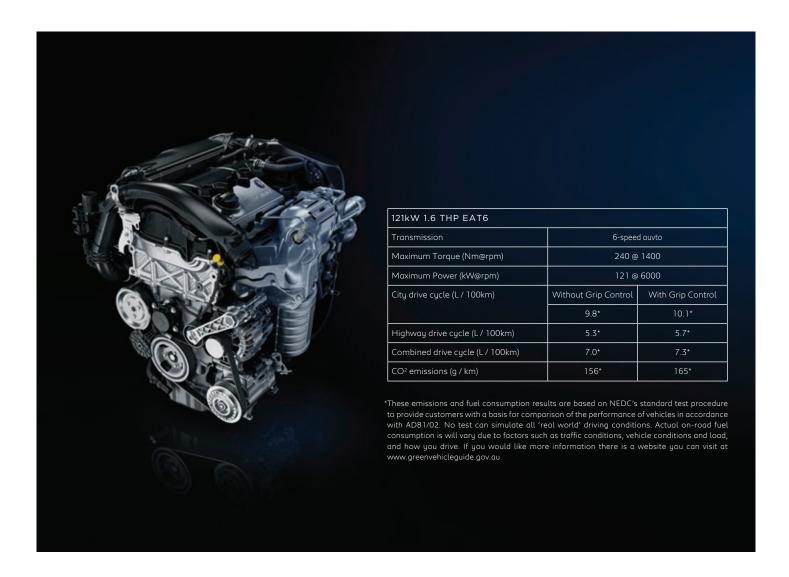

#### THP TURBO

Offered with the EAT6 6-speed automatic gearbox, the 121kW THP turbo petrol engine boasts a high level of torque (240 Nm @ 1400 rpm) including in lower gears. It combines dynamism and flexibility. Its 121kW of power offers impressive acceleration. This Euro 6-compliant engine excels in terms of performance and driving pleasure, as well as lowering fuel consumption and CO<sup>2</sup> emissions.