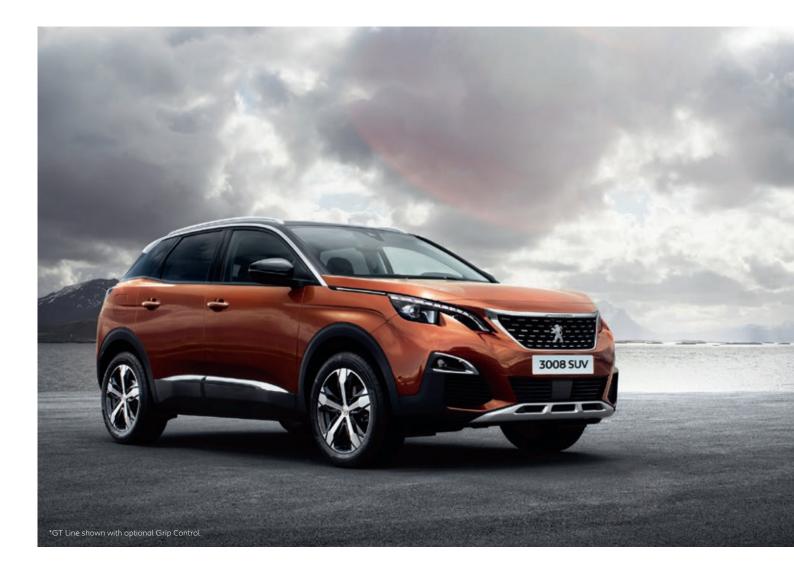

#### ASSERTIVE STYLE

From the very first glance, the all-new PEUGEOT 3008 SUV GT provides the ultimate display of character and strength that makes an accomplished SUV. Discover the striking front end design featuring a prominent chequered chrome grille, either side stunning headlights with full LED technology and LED sequential scrolling front indicators feature.

A raised horizontal bonnet and extended wheel arch trim, add further to give the ultimate in assertive style.

#### SPORTY ELEGANCE

GT styling enhancements are abundant on this flagship SUV. With an imposing stance, GT models feature 19" 'Boston' matte Haria two-tone finish diamond cut alloy wheels and prominent 'GT' badging leaving you in no doubt of this SUV's impressive capabilities. Door mirror shells in chrome and aluminium longitudinal roof bars provide a sharp contrast to the black diamond roof. To better appreciate the world outside on the journey, GT models also benefit from an optional panoramic opening glass roof\*.