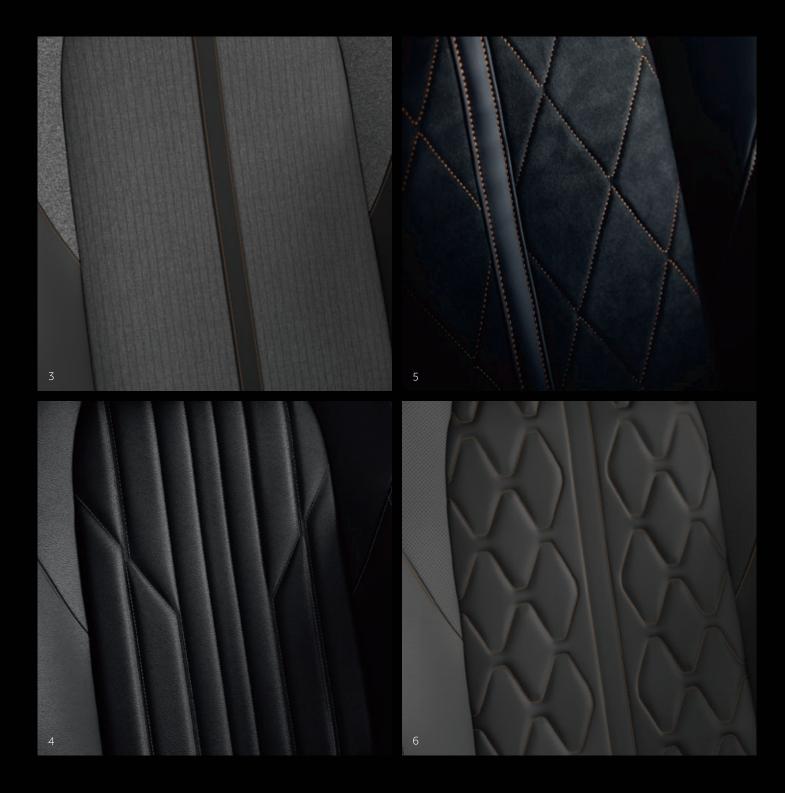

## YOUR STYLE - YOUR CHOICE

Put together a warm and elegant ambience which suits you with our selection of interior fabric or leather trims.

- 1. MECO fabric (Active)
- 2. PEIDIMONTE TEP / fabric (Allure)
- 3. IMILA TEP / fabric (GT Line)
- 4. CLAUDIA Mistral leather (optional on Allure)
- 5. ALCANTARA® / TEP with Copper Diamond Stitching (GT)
- 6. NAPPA Leather with Diamond detail (optional on GT Line & GT)