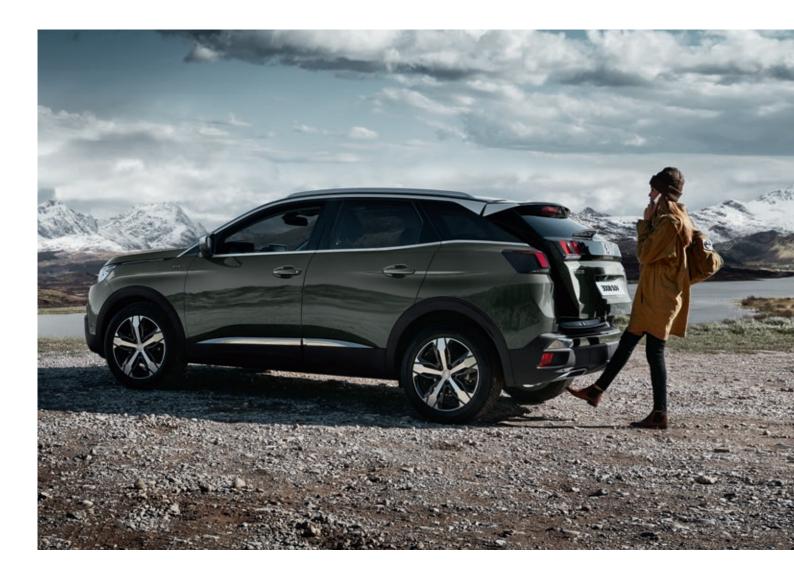

#### AS IF BY MAGIC

Hands full? Watch the ingenious hands-free electric tailgate\* open and close, making it easy to load all your objects. All it takes is a swift foot motion under the bumper centre to activate it... making life easier. This clever option also includes the innovative PEUGEOT Open and Go<sup>+</sup> system, a system that incorporates keyless entry and push-button start, relieving the need to remove the key from your pocket or bag.

#### CREATE YOUR OWN SPACE

Structured or generous, create your own in-car space with the Magic Flat system and its 2/3-1/3 fold-down bench seat, freeing up a flat floor. Store your things depending on your leisure activities, with the amazing 2-position floor. And even load very long objects, thanks to the flat-folding front passenger seat\*.