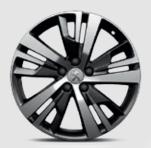

#### SPORTY ELEGANCE

GT styling enhancements are abundant on this flagship SUV. With an imposing stance, GT models feature 19" 'Boston' matte Haria two-tone finish diamond cut alloy wheels and prominent 'GT' badging leaving you in no doubt of this SUV's impressive capabilities. Door mirror shells in chrome and aluminium longitudinal roof bars provide a sharp contrast to the black diamond roof. To better appreciate the world outside on the journey, GT models also benefit from an optional panoramic opening glass roof\*.

18" 'DETROIT' Haria Brillant two-tone diamond-effect alloy wheels (standard on Allure)

18" 'DETROIT' Haria Mat two-tone diamond-effect alloy wheels (standard on GT Line)

19" BOSTON two-tone diamond-effect alloy wheels (standard on GT)