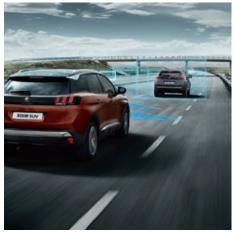

#### ADVANCED DRIVER ASSISTANCE SYSTEMS

Featuring class-leading levels of advanced driver assistance systems\*, the all-new PEUGEOT 3008 SUV Allure versions and upwards benefit from a host of systems designed to assist the driver on the open road. These systems include Active Blind Spot Detection which alerts the driver to an obstacle via an LED in the mirrors as well as applying a trajectory correction to the steering, should the driver not notice an obstacle. Other standard assistance systems from GT Line upwards include Active Lane Keeping Assistance, Advanced Driver Attention Alert, PEUGEOT Smartbeam Assistance, Adaptive cruise control with stop function and emergency braking system with camera and radar.