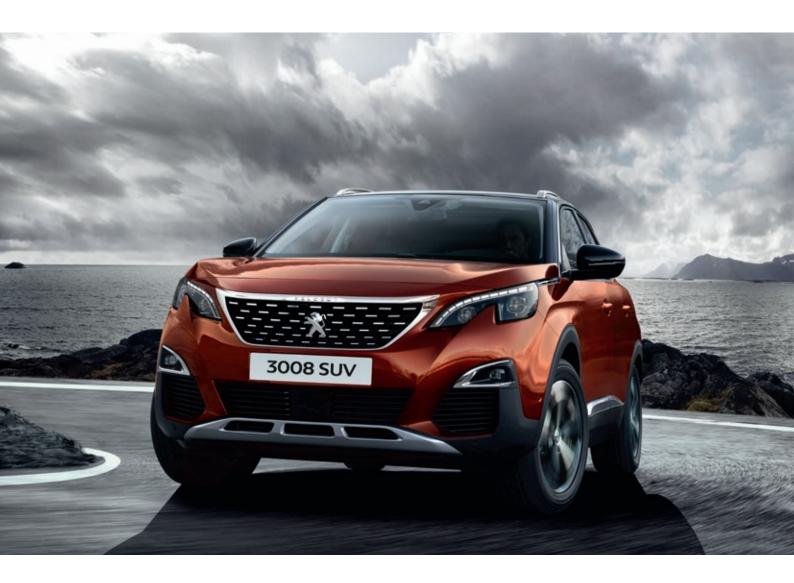

#### A REVELATION IN DESIGN

The SUV that you've been waiting for, the perfect balance between character and robustness. At the front of the Active and Allure, its large grille with chrome-ringed halogen headlight facets create a fine piercing look. Alternatively choose the GT Line or GT, with their sporty Full LED optics combined with an embossed chequered front grille. Discover the 3008's fluid and dynamic lines, emphasised by an elegant chrome wing insert, extended by the stainless-steel roof arch trim.

## TRUE ELEGANCE

From the first glance, this new breed of SUV has a harmonious, top-of-the-range feel through the perfect balance of its proportions, and the care taken with all its finishes. An assertive contemporary style is expressed in the design of its long, ribbed bonnet.