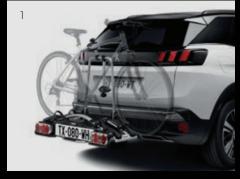

- 1. Bicycle rack on tow bar
- 2. Black door mirror shells
- 3. Coat hanger hook
- 4. Mud flaps
- 5. Rear window blind
- 6. Rubber luggage compartment tray
- 7. Roof bar with ski racks

Visit www.peugeot.com.au for a full list of accessories.