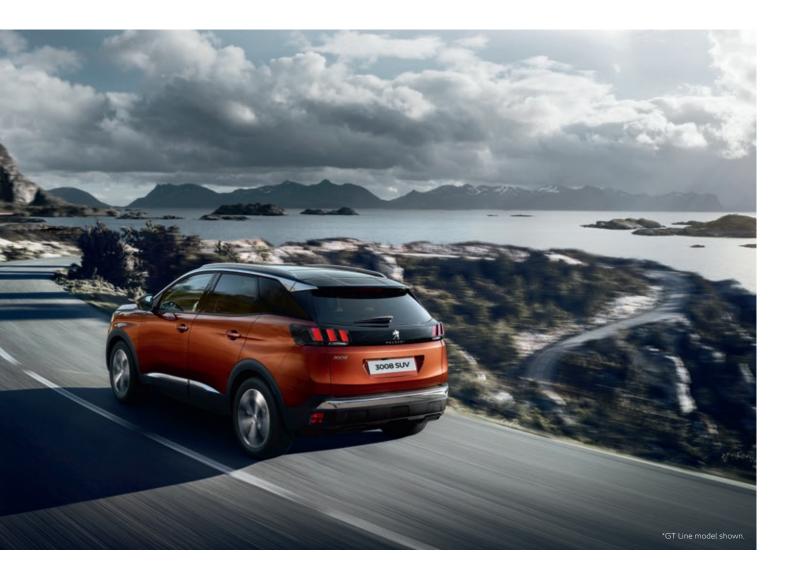

#### A REVELATION IN DESIGN

The SUV that you've been waiting for, the perfect balance between character and robustness. At the front of the Active and Allure, its large grille with chrome-ringed halogen headlight facets create a fine piercing look. Alternatively choose the GT Line or GT, with their sporty Full LED optics combined with an embossed chequered front grille. Discover the 3008's fluid and dynamic lines, emphasised by an elegant chrome wing insert, extended by the stainless-steel roof arch trim.

## TRUE ELEGANCE

From the first glance, this new breed of SUV has a harmonious, top-of-the-range feel through the perfect balance of its proportions, and the care taken with all its finishes. An assertive contemporary style is expressed in the design of its long, ribbed bonnet.