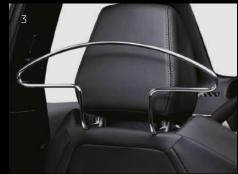

- 1. Bicycle rack on tow bar
- 2. Black door mirror shells
- 3. Coat hanger hook
- 4. Mud flaps
- 5. Rear window blind
- 6. Rubber luggage compartment tray
- 7. Roof bar with ski racks

Visit www.peugeot.com.au for a full list of accessories.