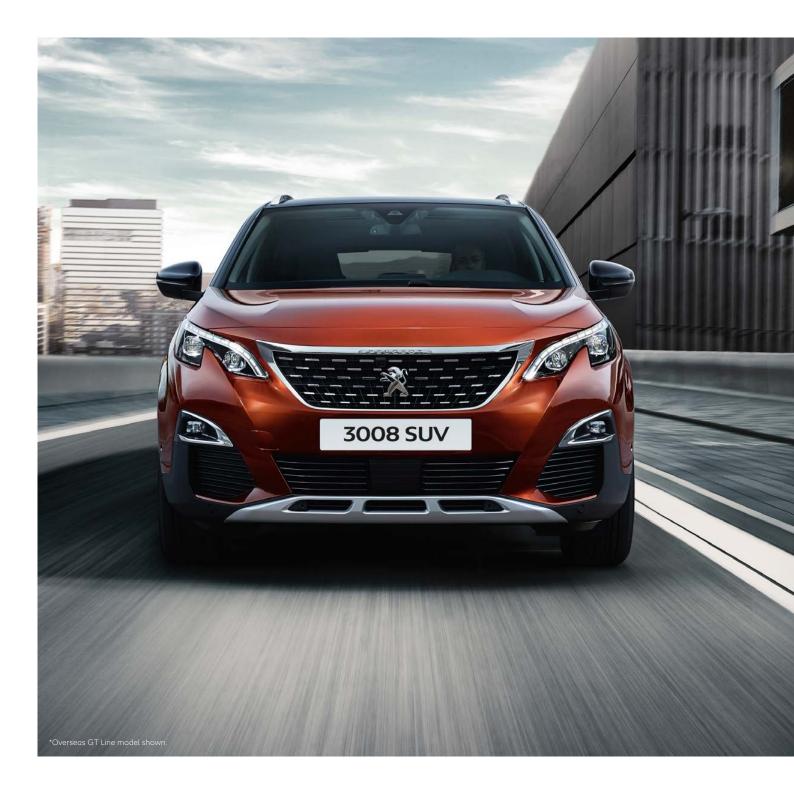

### A REVELATION IN DESIGN

The SUV that you've been waiting for, the perfect balance between character and robustness. At the front of the Active and Allure, its large grille with chrome-ringed halogen headlight facets create a fine piercing look. Alternatively choose the GT Line or GT, with their sporty Full LED optics combined with an embossed chequered front grille. Discover the 3008's fluid and dynamic lines, emphasised by an elegant chrome wing insert, extended by the stainless-steel roof arch trim.

### 2017 EUROPEAN CAR OF THE YEAR

For the first time in history, an SUV has been voted European Car of the Year. 58 journalists from 22 countries agreed that the all-new 3008 SUV is the top new car for sale in 2017. Combined with the 20 other awards that the all-new 3008 SUV has won, this is an award winning vehicle in every way.