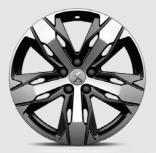

### THE FINISHING TOUCH

Attractive 17", 18" or 19" alloy wheels are available depending on the version.

17" CHICAGO alloy wheels (standard on Active)

<sup>^</sup>Not available on GT Line and GT models.

Bianca White^

18" 'DETROIT' Haria Brillant two-tone diamond-effect alloy wheels (standard on Allure)

18" 'DETROIT' Haria Mat two-tone diamond-effect alloy wheels (standard on GT Line)

19" BOSTON two-tone diamond-effect alloy wheels (standard on GT)

18" LOS ANGELES two-tone diamond-effect alloy wheels (automatically fitted with Grip Control option)