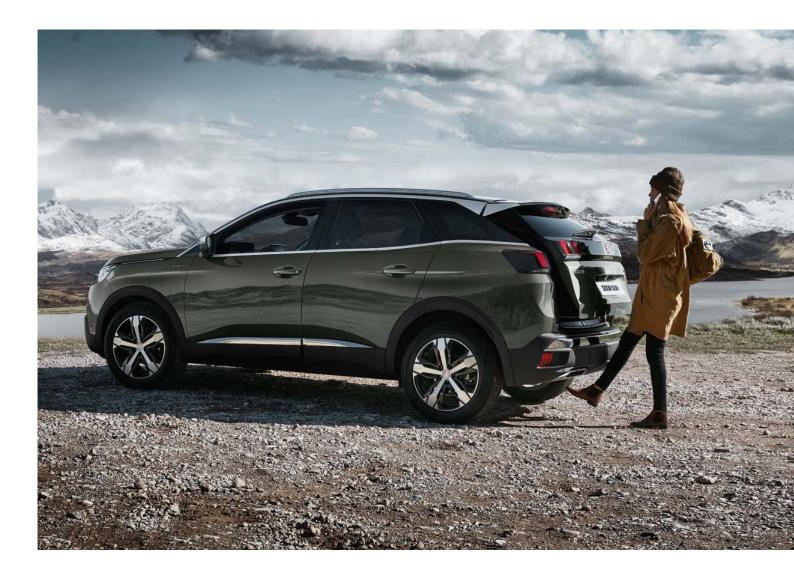

### AS IF BY MAGIC

Hands full? Watch the ingenious hands-free electric tailgate\* open and close, making it easy to load all your objects. All it takes is a swift foot motion under the bumper centre to activate it... making life easier. This clever option also includes the innovative PEUGEOT Open and Go<sup>+</sup> system, a system that incorporates keyless entry and push-button start, relieving the need to remove the key from your pocket or bag.