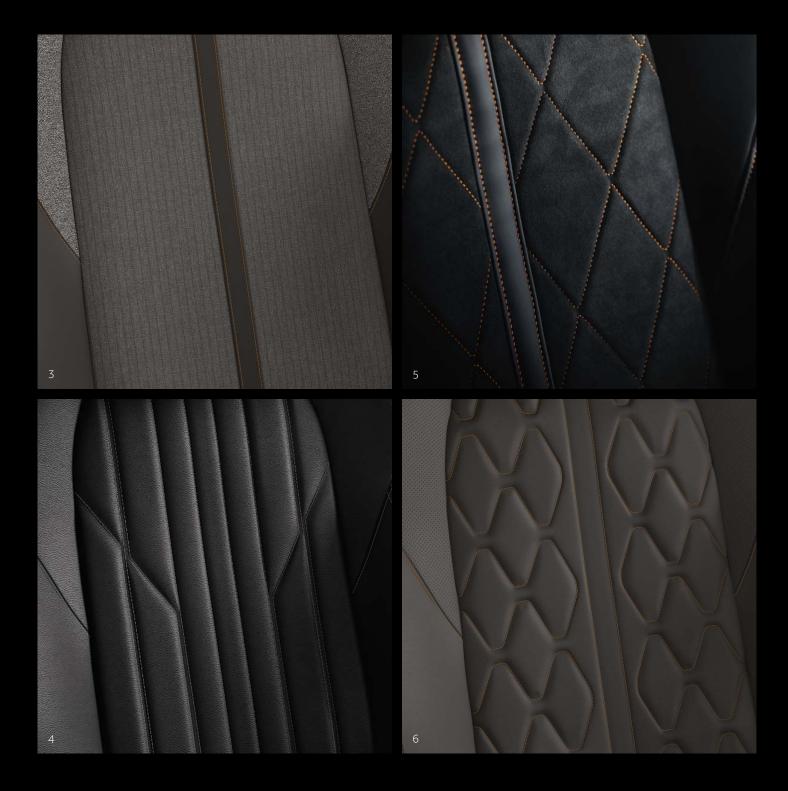

# YOUR STYLE - YOUR CHOICE

Put together a warm and elegant ambience which suits you with our selection of interior fabric or leather trims.

- 1. MECO fabric (Active)
- 2. PEIDIMONTE TEP / fabric (Allure)
- 3. IMILA TEP / fabric (GT Line)
- 4. CLAUDIA Mistral leather (optional on Allure)
- 5. ALCANTARA® / TEP with Copper Diamond Stitching (GT)
- 6. NAPPA Leather with Diamond detail (optional on GT Line & GT)