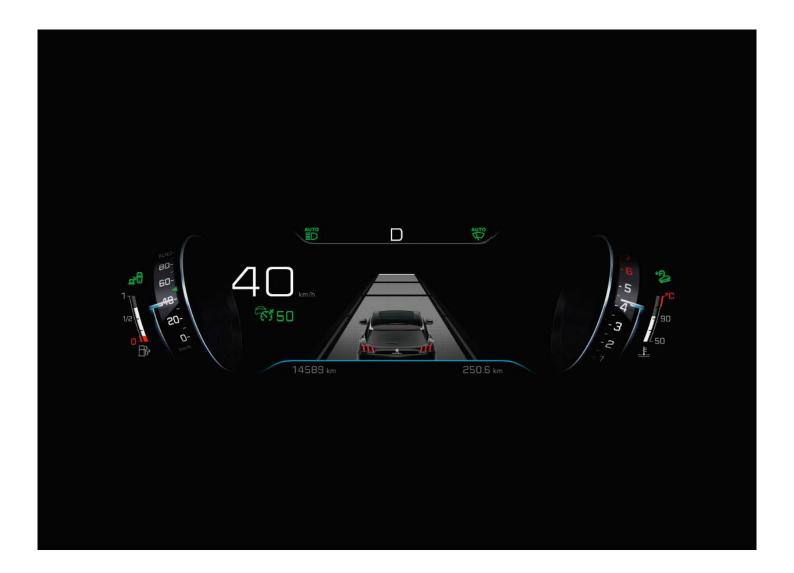

### HIGH-DEFINITION DRIVE

Taking your seat behind the wheel in the all-new PEUGEOT 3008 SUV allows you to fully appreciate the configurable 12.3" head-up digital instrument panel. Featuring crisp graphics, this large display can be customised to provide a variety of display modes. Modes include a traditional 'Dials' selection, similar to the traditional analogue style. Other modes include the 'Driving' selection as shown above, whereby driver assistance information takes centre stage allowing the dials to take on a 'roller' appearance. In addition a further 3 modes are available, 'Personal,' 'Minimal' and 'Navigation'.