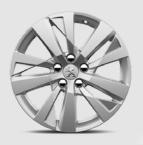

### THE FINISHING TOUCH

Attractive 17", 18" or 19" alloy wheels are available depending on the version.

17" CHICAGO alloy wheels (standard on Active)

<sup>^</sup>Not available on GT Line and GT models.

Bianca White^

18" 'DETROIT' Haria Brillant two-tone diamond-effect alloy wheels (standard on Allure)

18" 'DETROIT' Haria Mat two-tone diamond-effect alloy wheels (standard on GT Line)

19" BOSTON two-tone diamond-effect alloy wheels (standard on GT)