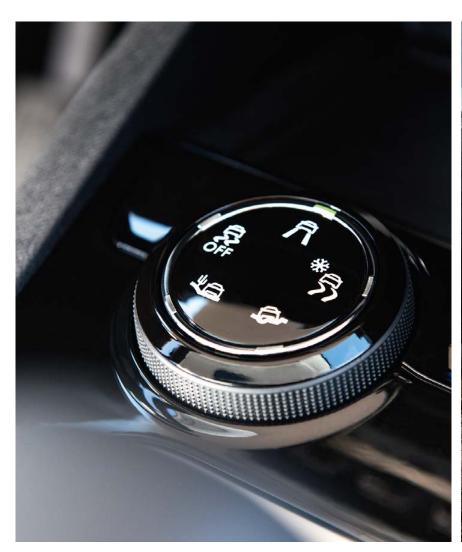

### ADVANCED GRIP CONTROL®

With its compact sports steering wheel, the all-new PEUGEOT 3008 SUV has the agility for every day commuting. When the terrain gets a bit tougher however, the all-new PEUGEOT 3008 SUV has the perfect solution in the form of optional Advanced Grip Control®\*. With one action on the thumbwheel on the centre console, your grip mode adapts instantly to the most difficult conditions with some of the five settings on offer including Mud, Sand and Snow. Advanced Grip Control® provides the perfect alternative to the more traditional 4x4 systems which often add more weight to a vehicle reducing the overall efficiency.