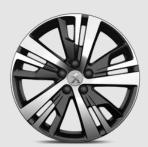

### THE FINISHING TOUCH

Attractive 17", 18" or 19" alloy wheels are available depending on the version.

17" CHICAGO alloy wheels (standard on Active)

<sup>^</sup>Not available on GT Line and GT models.

Bianca White^

18" 'DETROIT' Haria Brillant two-tone diamond-effect alloy wheels (standard on Allure)

18" 'DETROIT' Haria Mat two-tone diamond-effect alloy wheels (standard on GT Line)

19" BOSTON two-tone diamond-effect alloy wheels (standard on GT)

18" LOS ANGELES two-tone diamond-effect alloy wheels (automatically fitted with Grip Control option)