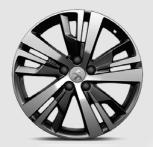

# SPORTY ELEGANCE

GT styling enhancements are abundant on this flagship SUV. With an imposing stance, GT models feature 19" 'Boston' matte Haria two-tone finish diamond cut alloy wheels and prominent 'GT' badging leaving you in no doubt of this SUV's impressive capabilities. Door mirror shells in chrome and aluminium longitudinal roof bars provide a sharp contrast to the black diamond roof. To better appreciate the world outside on the journey, GT models also benefit from an optional panoramic opening glass roof\*.

18" 'DETROIT' Haria Brillant two-tone diamond-effect alloy wheels (standard on Allure)

18" 'DETROIT' Haria Mat two-tone diamond-effect alloy wheels (standard on GT Line)

19" BOSTON two-tone diamond-effect alloy wheels (standard on GT)