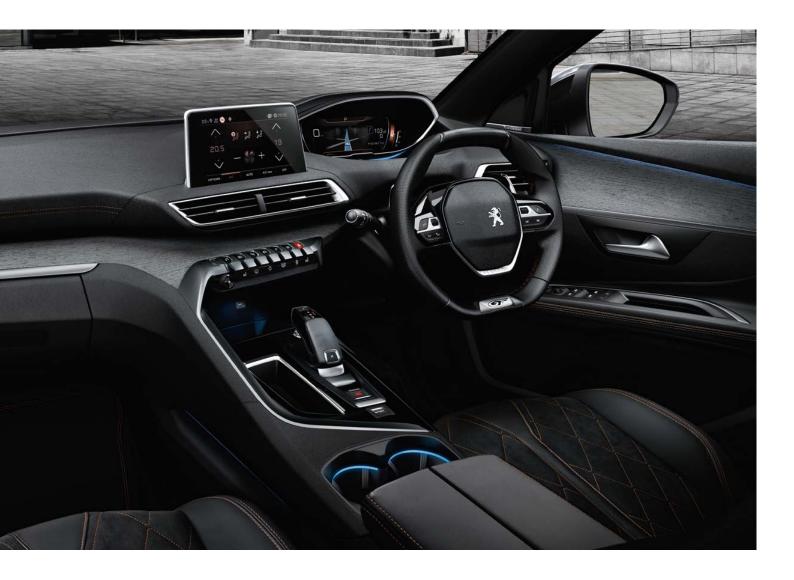

# AMPLIFIED EMOTIONS

Increase your senses tenfold on board the all-new PEUGEOT 3008 SUV. With its spectacular new PEUGEOT i-Cockpit®, the 3008 SUV invites you to explore a 100% digital world. The 8.0" capacitive touchscreen with smart phone levels of responsiveness, configurable 12.3" head-up digital instrument panel which can be personalised to suit the driver's needs and the compact sports steering wheel with integrated controls are guaranteed to enhance your driving experience. To accompany the new PEUGEOT i-Cockpit®, the Efficient Automatic Transmission (EAT6) is operated by the stylish electric impulse control.

# A TOUCH OF PERFECTION

Every detail of the new PEUGEOT i-Cockpit® has been designed following a meticulous approach, from the full-grain leather trimmed steering wheel to the soft touch materials that adorn the door cards and dashboard facia, no detail has been overlooked. To complement the 8.0" capacitive touchscreen satin chrome toggle switches inspired by the world of aviation provide a unique touch to the striking cockpit design, with perfect weighting and damping, each switch is a work of art.

### HIGH-DEFINITION DRIVE

Taking your seat behind the wheel in the all-new PEUGEOT 3008 SUV allows you to fully appreciate the configurable 12.3" head-up digital instrument panel. Featuring crisp graphics, this large display can be customised to provide a variety of display modes. Modes include a traditional 'Dials' selection, similar to the traditional analogue style. Other modes include the 'Driving' selection as shown above, whereby driver assistance information takes centre stage allowing the dials to take on a 'roller' appearance. In addition a further 3 modes are available, 'Personal,' 'Minimal' and 'Navigation'.

### A COMMANDING VIEW

With its raised ride height the all-new PEUGEOT 3008 SUV will give you a commanding view of the road ahead from the comfort of the new PEUGEOT i-Cockpit®. Designed with the driver in mind, it's the small details that make the biggest difference. Take the compact sports steering wheel, low set to reduce arm fatigue whilst the dimensions heighten the sense of agility in the bends. To add to the 'cockpit' design the touchscreen and toggle switches have been angled towards the driver whilst the configurable 12.3" head-up digital instrument panel is positioned above the steering wheel to appear closer to the road, reducing the distance your eyes travel to view key information.