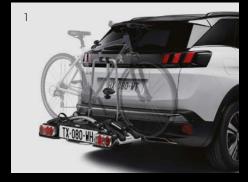

- 1. Bicycle rack on tow bar
- 2. Black door mirror shells
- 3. Coat hanger hook
- 4. Mud flaps
- 5. Rear window blind
- 6. Rubber luggage compartment tray
- 7. Roof bar with ski racks

Visit www.peugeot.com.au for a full list of accessories.