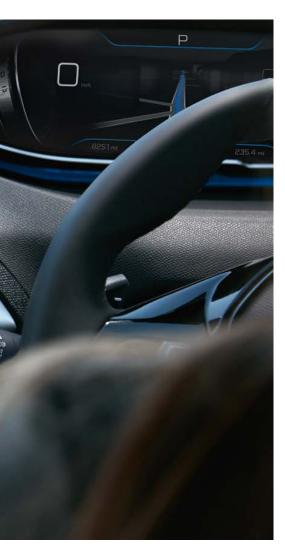

### HIGH-DEFINITION DRIVE

Taking your seat behind the wheel in the all-new PEUGEOT 3008 SUV allows you to fully appreciate the configurable 12.3" head-up digital instrument panel. Featuring crisp graphics, this large display can be customised to provide a variety of display modes. Modes include a traditional 'Dials' selection, similar to the traditional analogue style. Other modes include the 'Driving' selection as shown above, whereby driver assistance information takes centre stage allowing the dials to take on a 'roller' appearance. In addition a further 3 modes are available, 'Personal,' 'Minimal' and 'Navigation'.

### A COMMANDING VIEW

With its raised ride height the all-new PEUGEOT 3008 SUV will give you a commanding view of the road ahead from the comfort of the new PEUGEOT i-Cockpit®. Designed with the driver in mind, it's the small details that make the biggest difference. Take the compact sports steering wheel, low set to reduce arm fatigue whilst the dimensions heighten the sense of agility in the bends. To add to the 'cockpit' design the touchscreen and toggle switches have been angled towards the driver whilst the configurable 12.3" head-up digital instrument panel is positioned above the steering wheel to appear closer to the road, reducing the distance your eyes travel to view key information.