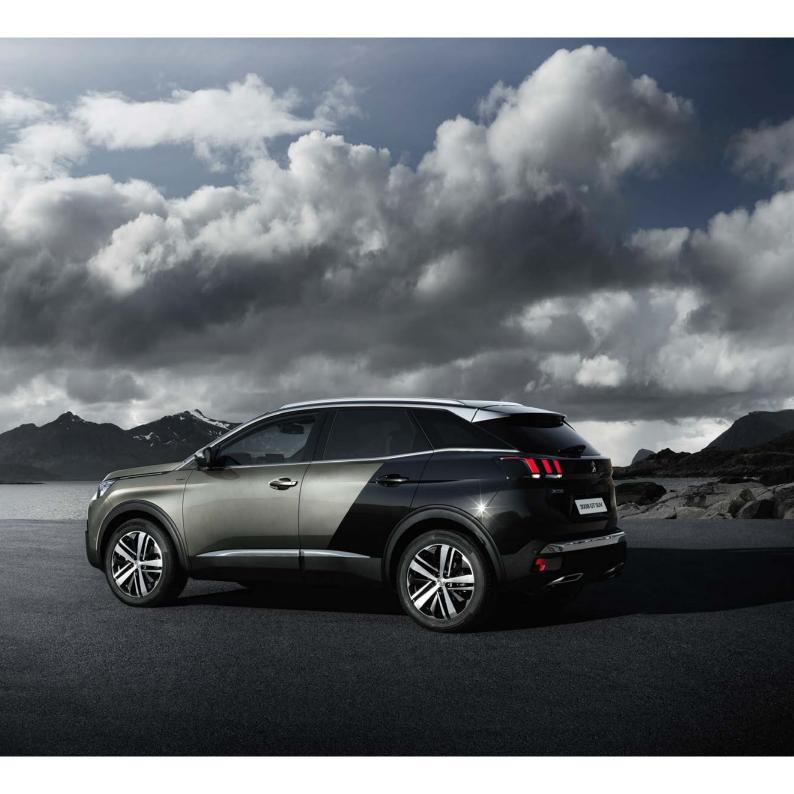

# ALL-NEW PEUGEOT 3008 SUV GT \*Overseas GT model shown in Coupe Franche paint scheme.

### ASSERTIVE STYLE

From the very first glance, the all-new PEUGEOT 3008 SUV GT provides the ultimate display of character and strength that makes an accomplished SUV. Discover the striking front end design featuring a prominent chequered chrome grille, either side stunning headlights with full LED technology and LED sequential scrolling front indicators feature.

A raised horizontal bonnet and extended wheel arch trim, add further to give the ultimate in assertive style.

# SPORTY ELEGANCE

GT styling enhancements are abundant on this flagship SUV. With an imposing stance, GT models feature 19" 'Boston' matte Haria two-tone finish diamond cut alloy wheels and prominent 'GT' badging leaving you in no doubt of this SUV's impressive capabilities. Door mirror shells in chrome and aluminium longitudinal roof bars provide a sharp contrast to the black diamond roof. To better appreciate the world outside on the journey, GT models also benefit from an optional panoramic opening glass roof\*.