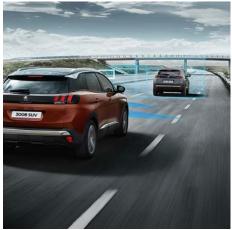

### ADVANCED DRIVER ASSISTANCE SYSTEMS

Featuring class-leading levels of advanced driver assistance systems\*, the all-new PEUGEOT 3008 SUV Allure versions and upwards benefit from a host of systems designed to assist the driver on the open road. These systems include Active Blind Spot Detection which alerts the driver to an obstacle via an LED in the mirrors as well as applying a trajectory correction to the steering, should the driver not notice an obstacle. Other standard assistance systems from GT Line upwards include Active Lane Keeping Assistance, Advanced Driver Attention Alert, PEUGEOT Smartbeam Assistance, Adaptive cruise control with stop function and emergency braking system with camera and radar.