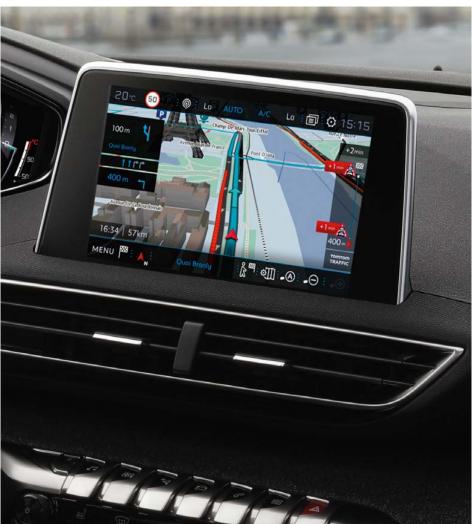

### LIMITLESS CONNECTIONS

Now your compatible smartphone is displayed on the 8-inch touch screen, using the Mirror Screen\* function to make the most of your apps using Apple CarPlay™, Mirrorlink® and Android Auto™, or simply recharge your compatible phone using the wireless charging pad⁺.

# NAVIGATION IN 3 DIMENSIONS

Your route becomes more real and intuitive with 3D navigation\*. On the touchscreen or head-up digital display, you will get turn by turn directions for where ever you need to go, as well as information like current speed limits and where the nearest service stations are. All of these features make the all-new PEUGEOT 3008 SUV your ultimate trip companion.