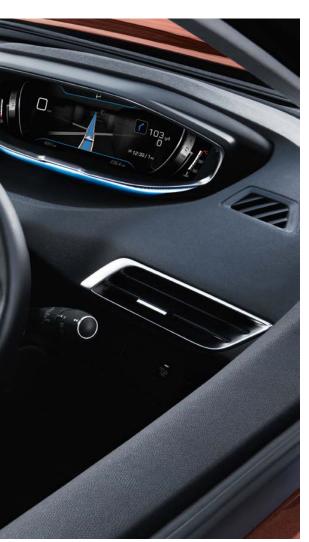

### HIGH-DEFINITION DRIVE

Taking your seat behind the wheel in the all-new PEUGEOT 3008 SUV allows you to fully appreciate the configurable 12.3" head-up digital instrument panel. Featuring crisp graphics, this large display can be customised to provide a variety of display modes. Modes include a traditional 'Dials' selection, similar to the traditional analogue style. Other modes include the 'Driving' selection as shown above, whereby driver assistance information takes centre stage allowing the dials to take on a 'roller' appearance. In addition a further 3 modes are available, 'Personal,' 'Minimal' and 'Navigation'.

### A COMMANDING VIEW

With its raised ride height the all-new PEUGEOT 3008 SUV will give you a commanding view of the road ahead from the comfort of the new PEUGEOT i-Cockpit®. Designed with the driver in mind, it's the small details that make the biggest difference. Take the compact sports steering wheel, low set to reduce arm fatigue whilst the dimensions heighten the sense of agility in the bends. To add to the 'cockpit' design the touchscreen and toggle switches have been angled towards the driver whilst the configurable 12.3" head-up digital instrument panel is positioned above the steering wheel to appear closer to the road, reducing the distance your eyes travel to view key information.