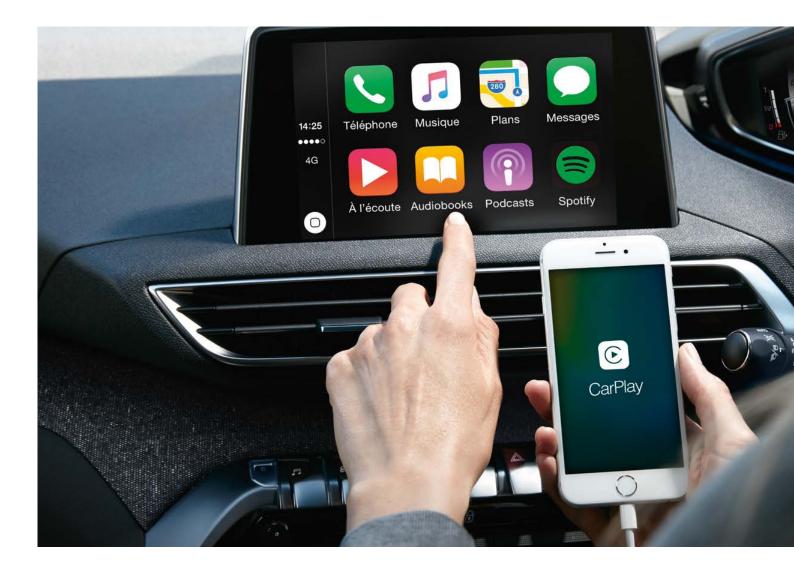

### LIMITLESS CONNECTIONS

Now your compatible smartphone is displayed on the 8-inch touch screen, using the Mirror Screen\* function to make the most of your apps using Apple CarPlay™, Mirrorlink® and Android Auto™, or simply recharge your compatible phone using the wireless charging pad⁺.

\*Only the certified apps Mirrorlink® Apple CarPlay™ or Android Auto™ will function when stationary and when driving, as appropriate. When driving, certain functions of the applications concerned will be disabled. Some types of content that may be free of charge on your smartphone require paid subscription to an equivalent certified Mirrorlink®, Apple CarPlay™ or Android Auto™ App. The Mirror Screen function operates, as appropriate, via MirrorLink® technology (for MirrorLink®-compatible Android, Blackberry and Windows phones), via Apple CarPlay™ (for iOS phones) or via Android Auto™ (for Android phones) subject to holding a telephone subscription including Internet access with the user's operator. For more information please see your local authorised PEUGEOT dealer.