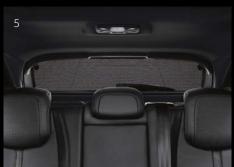

- 1. Bicycle rack on tow bar
- 2. Black door mirror shells
- 3. Coat hanger hook
- 4. Mud flaps
- 5. Rear window blind
- 6. Rubber luggage compartment tray
- 7. Roof bar with ski racks

Visit www.peugeot.com.au for a full list of accessories.