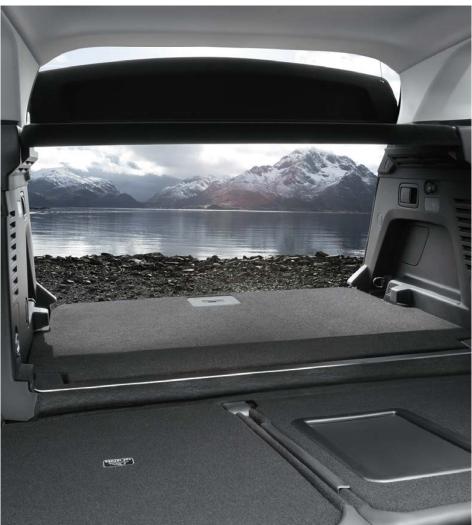

### CREATE YOUR OWN SPACE

Structured or generous, create your own in-car space with the Magic Flat system and its 2/3-1/3 fold-down bench seat, freeing up a flat floor. Store your things depending on your leisure activities, with the amazing 2-position floor. And even load very long objects, thanks to the flat-folding front passenger seat\*.