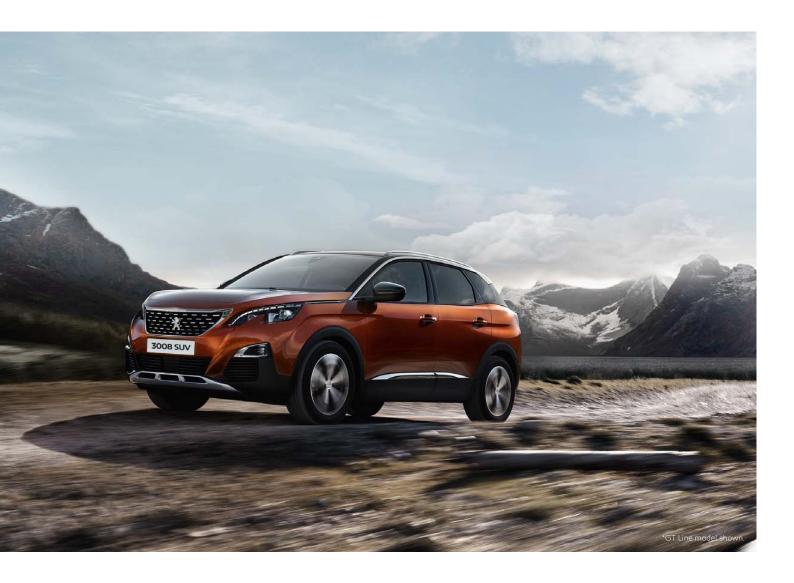

### A REVELATION IN DESIGN

The SUV that you've been waiting for, the perfect balance between character and robustness. At the front of the Active and Allure, its large grille with chrome-ringed halogen headlight facets create a fine piercing look. Alternatively choose the GT Line or GT, with their sporty Full LED optics combined with an embossed chequered front grille. Discover the 3008's fluid and dynamic lines, emphasised by an elegant chrome wing insert, extended by the stainless-steel roof arch trim.

# TRUE ELEGANCE

From the first glance, this new breed of SUV has a harmonious, top-of-the-range feel through the perfect balance of its proportions, and the care taken with all its finishes. An assertive contemporary style is expressed in the design of its long, ribbed bonnet.