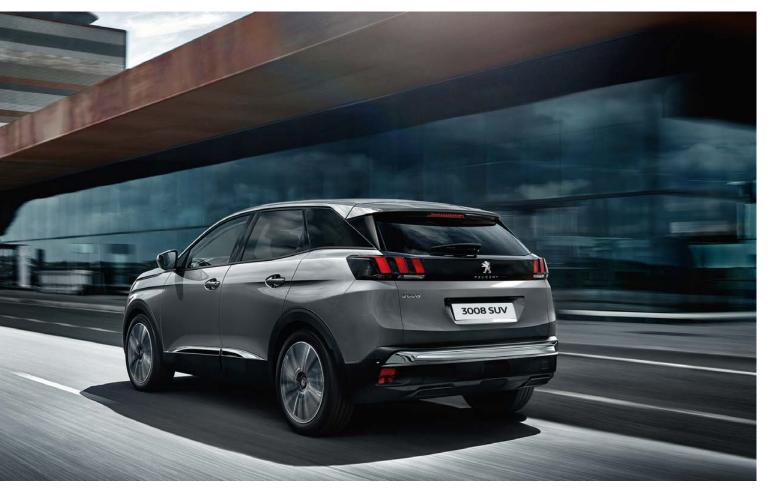

### A REVELATION IN DESIGN

The SUV that you've been waiting for, the perfect balance between character and robustness. At the front of the Active and Allure, its large grille with chrome-ringed halogen headlight facets create a fine piercing look. Alternatively choose the GT Line or GT, with their sporty Full LED optics combined with an embossed chequered front grille. Discover the 3008's fluid and dynamic lines, emphasised by an elegant chrome wing insert, extended by the stainless-steel roof arch trim.

# TRUE ELEGANCE

From the first glance, this new breed of SUV has a harmonious, top-of-the-range feel through the perfect balance of its proportions, and the care taken with all its finishes. An assertive contemporary style is expressed in the design of its long, ribbed bonnet.