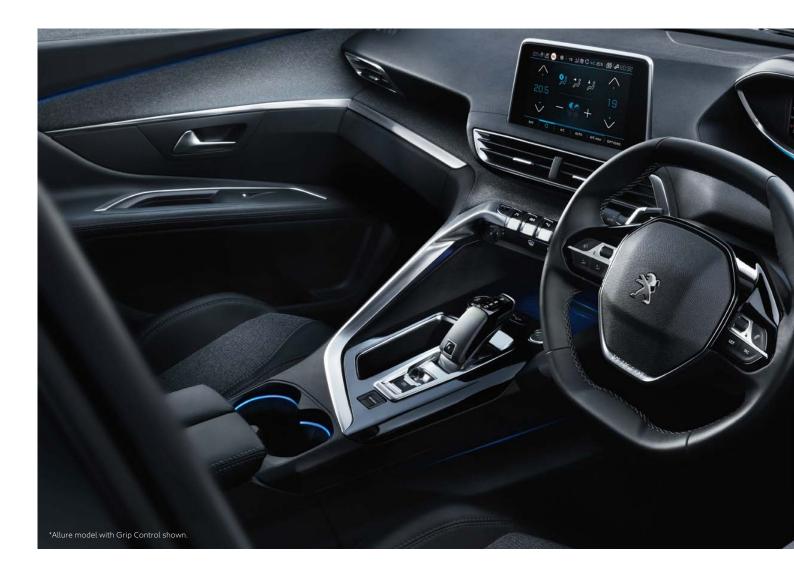

# AMPLIFIED EMOTIONS

Increase your senses tenfold on board the all-new PEUGEOT 3008 SUV. With its spectacular new PEUGEOT i-Cockpit®, the 3008 SUV invites you to explore a 100% digital world. The 8.0" capacitive touchscreen with smart phone levels of responsiveness, configurable 12.3" head-up digital instrument panel which can be personalised to suit the driver's needs and the compact sports steering wheel with integrated controls are guaranteed to enhance your driving experience. To accompany the new PEUGEOT i-Cockpit®, the Efficient Automatic Transmission (EAT6) is operated by the stylish electric impulse control.

# A TOUCH OF PERFECTION

Every detail of the new PEUGEOT i-Cockpit® has been designed following a meticulous approach, from the full-grain leather trimmed steering wheel to the soft touch materials that adorn the door cards and dashboard facia, no detail has been overlooked. To complement the 8.0" capacitive touchscreen satin chrome toggle switches inspired by the world of aviation provide a unique touch to the striking cockpit design, with perfect weighting and damping, each switch is a work of art.

### A COMMANDING VIEW

With its raised ride height the all-new PEUGEOT 3008 SUV will give you a commanding view of the road ahead from the comfort of the new PEUGEOT i-Cockpit®. Designed with the driver in mind, it's the small details that make the biggest difference. Take the compact sports steering wheel, low set to reduce arm fatigue whilst the dimensions heighten the sense of agility in the bends. To add to the 'cockpit' design the touchscreen and toggle switches have been angled towards the driver whilst the configurable 12.3" head-up digital instrument panel is positioned above the steering wheel to appear closer to the road, reducing the distance your eyes travel to view key information.