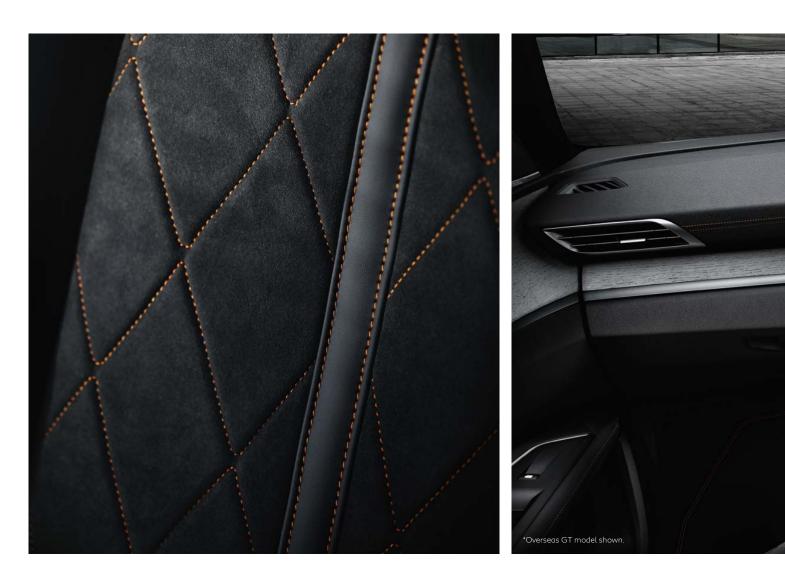

### SENSORY EXPERIENCE

With the amazing PEUGEOT i-Cockpit® Amplify, your interior adapts to all your moods. "Boost" or "Relax" ambiences offer a choice of delicate Scentys fragrances, vary the intensity of the ambient lighting or modify the screen colour. Enjoy a top-of-the-range interior made from sophisticated materials such as, satin steel chrome, Alcantara® or Nappa leather with fine copper tone topstitching. Activate the driver's massage\* seat function with five different massage styles and three power settings to truly peak all of your senses\*.

# HIGH-DEFINITION EMOTIONS

Every detail of the new PEUGEOT i-Cockpit® has been designed following a meticulous approach, from the full-grain leather trimmed steering wheel to the soft touch materials that adorn the door cards and dashboard facia, no detail has been overlooked.