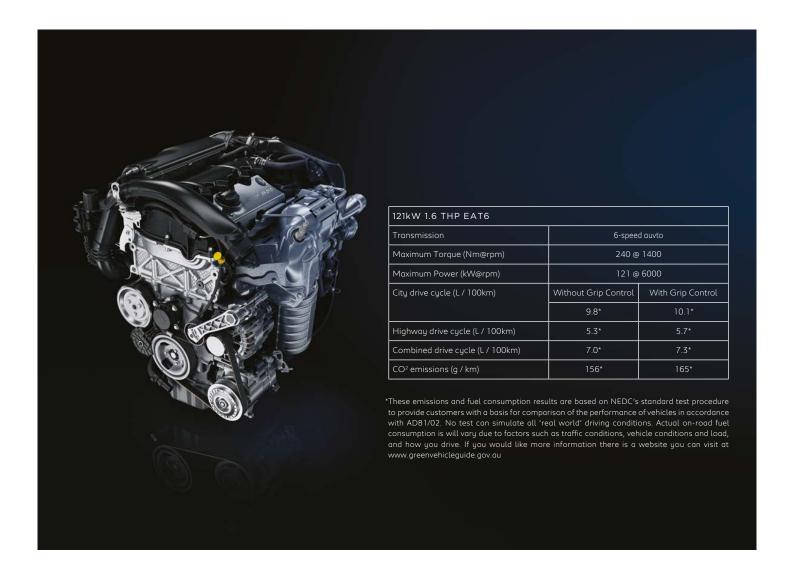

### THP TURBO

Offered with the EAT6 6-speed automatic gearbox, the 121kW THP turbo petrol engine boasts a high level of torque (240 Nm @ 1400 rpm) including in lower gears. It combines dynamism and flexibility. Its 121kW of power offers impressive acceleration. This Euro 6-compliant engine excels in terms of performance and driving pleasure, as well as lowering fuel consumption and CO<sup>2</sup> emissions.