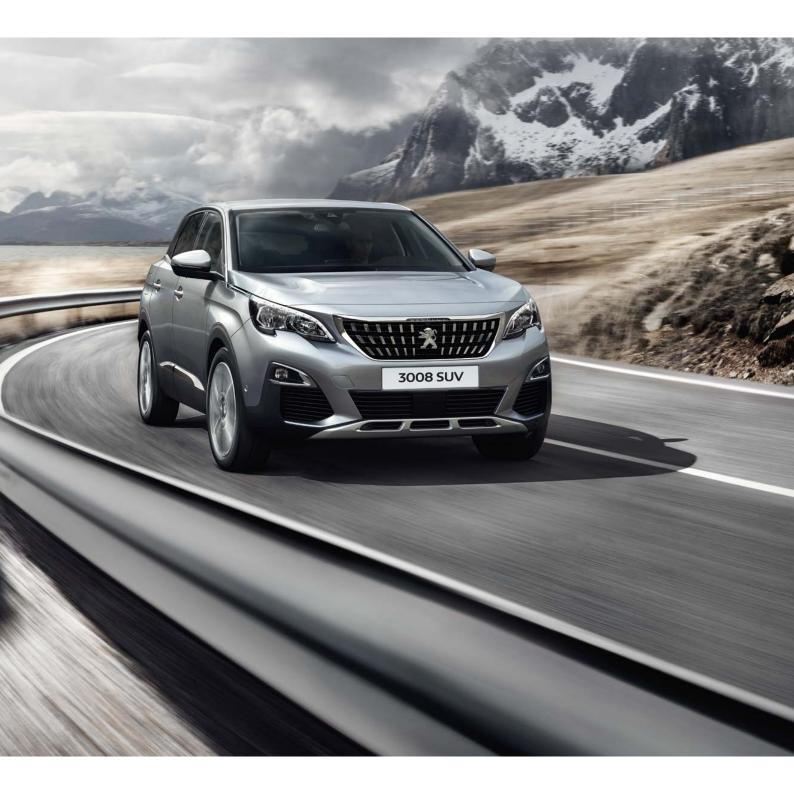

### ADVANCED GRIP CONTROL®

With its compact sports steering wheel, the all-new PEUGEOT 3008 SUV has the agility for every day commuting. When the terrain gets a bit tougher however, the all-new PEUGEOT 3008 SUV has the perfect solution in the form of optional Advanced Grip Control®\*. With one action on the thumbwheel on the centre console, your grip mode adapts instantly to the most difficult conditions with some of the five settings on offer including Mud, Sand and Snow. Advanced Grip Control® provides the perfect alternative to the more traditional 4x4 systems which often add more weight to a vehicle reducing the overall efficiency.

# HILL ASSIST DESCENT CONTROL

Designed to assist with the descent of steep slopes, Hill Assist Descent Control is incorporated as part of the Advanced Grip Control® system. When descending a slope with a gradient of more than 5% and with vehicle speed below 30km the system will work to reduce the risk of slipping. During a descent the system maintains speed and brake control, allowing the driver to concentrate on the vehicle's path of travel during the manoeuvre.