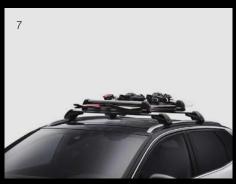

- 1. Bicycle rack on tow bar
- 2. Black door mirror shells
- 3. Coat hanger hook
- 4. Mud flaps
- 5. Rear window blind
- 6. Rubber luggage compartment tray
- 7. Roof bar with ski racks

Visit www.peugeot.com.au for a full list of accessories.