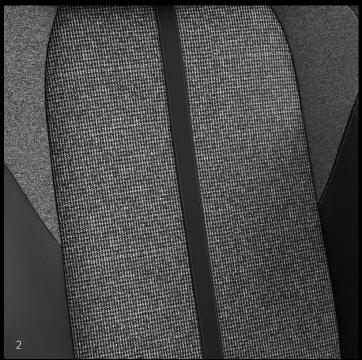

# YOUR STYLE - YOUR CHOICE

Put together a warm and elegant ambience which suits you with our selection of interior fabric or leather trims.

- 1. MECO fabric (Active)
- 2. PEIDIMONTE TEP / fabric (Allure)
- 3. IMILA TEP / fabric (GT Line)
- 4. CLAUDIA Mistral leather (optional on Allure)
- 5. ALCANTARA® / TEP with Copper Diamond Stitching (GT)
- 6. NAPPA Leather with Diamond detail (optional on GT Line & GT)