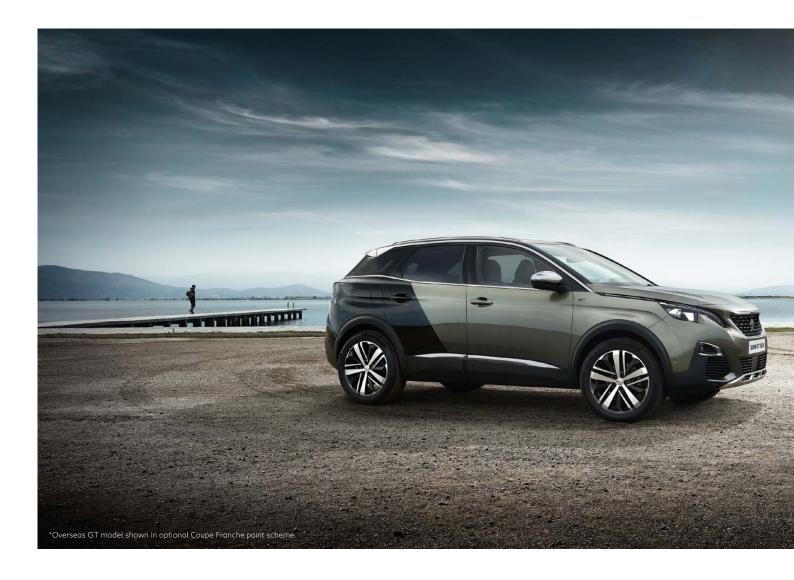

### A REVELATION IN DESIGN

The SUV that you've been waiting for, the perfect balance between character and robustness. At the front of the Active and Allure, its large grille with chrome-ringed halogen headlight facets create a fine piercing look. Alternatively choose the GT Line or GT, with their sporty Full LED optics combined with an embossed chequered front grille. Discover the 3008's fluid and dynamic lines, emphasised by an elegant chrome wing insert, extended by the stainless-steel roof arch trim.

# TRUE ELEGANCE

From the first glance, this new breed of SUV has a harmonious, top-of-the-range feel through the perfect balance of its proportions, and the care taken with all its finishes. An assertive contemporary style is expressed in the design of its long, ribbed bonnet.