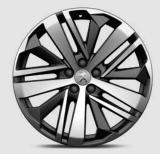

### THE FINISHING TOUCH

Attractive 17", 18" or 19" alloy wheels are available depending on the version.

17" CHICAGO alloy wheels (standard on Active)

<sup>^</sup>Not available on GT Line and GT models.

Bianca White^

18" 'DETROIT' Haria Brillant two-tone diamond-effect alloy wheels (standard on Allure)

18" 'DETROIT' Haria Mat two-tone diamond-effect alloy wheels (standard on GT Line)

19" BOSTON two-tone diamond-effect alloy wheels (standard on GT)

18" LOS ANGELES two-tone diamond-effect alloy wheels (automatically fitted with Grip Control option)