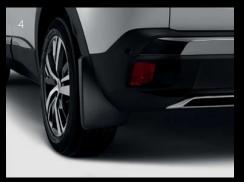

- 1. Bicycle rack on tow bar
- 2. Black door mirror shells
- 3. Coat hanger hook
- 4. Mud flaps
- 5. Rear window blind
- 6. Rubber luggage compartment tray
- 7. Roof bar with ski racks

Visit www.peugeot.com.au for a full list of accessories.