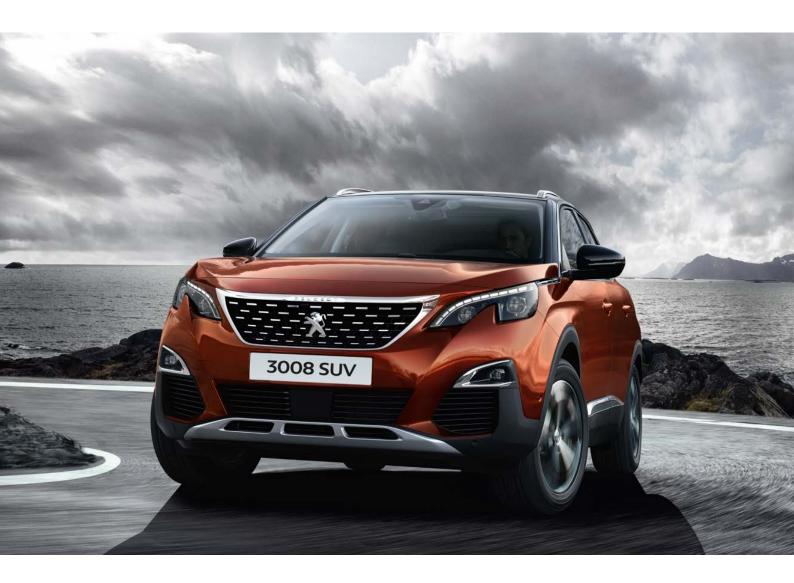

### A REVELATION IN DESIGN

The SUV that you've been waiting for, the perfect balance between character and robustness. At the front of the Active and Allure, its large grille with chrome-ringed halogen headlight facets create a fine piercing look. Alternatively choose the GT Line or GT, with their sporty Full LED optics combined with an embossed chequered front grille. Discover the 3008's fluid and dynamic lines, emphasised by an elegant chrome wing insert, extended by the stainless-steel roof arch trim.

# TRUE ELEGANCE

From the first glance, this new breed of SUV has a harmonious, top-of-the-range feel through the perfect balance of its proportions, and the care taken with all its finishes. An assertive contemporary style is expressed in the design of its long, ribbed bonnet.