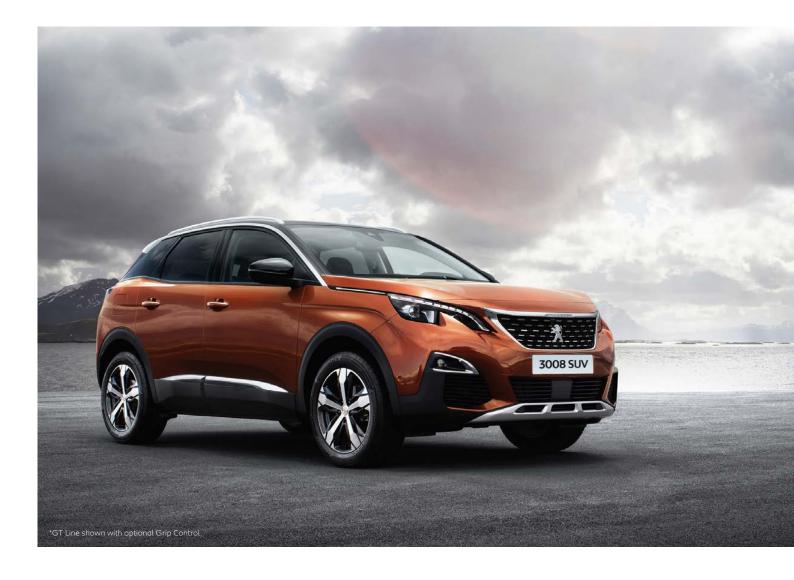

### A REVELATION IN DESIGN

The SUV that you've been waiting for, the perfect balance between character and robustness. At the front of the Active and Allure, its large grille with chrome-ringed halogen headlight facets create a fine piercing look. Alternatively choose the GT Line or GT, with their sporty Full LED optics combined with an embossed chequered front grille. Discover the 3008's fluid and dynamic lines, emphasised by an elegant chrome wing insert, extended by the stainless-steel roof arch trim.

# TRUE ELEGANCE

From the first glance, this new breed of SUV has a harmonious, top-of-the-range feel through the perfect balance of its proportions, and the care taken with all its finishes. An assertive contemporary style is expressed in the design of its long, ribbed bonnet.

### MADE FOR ADVENTURE

With the all-new PEUGEOT 3008 SUV, every journey will be an adventure no matter the distance. If your destination is off the beaten track, the all-new PEUGEOT 3008 SUV will take it in its stride. The optional Advanced Grip Control®\* with its five driving modes and Hill Assist Descent Control will allow your journeys to continue, even off the tarmac.