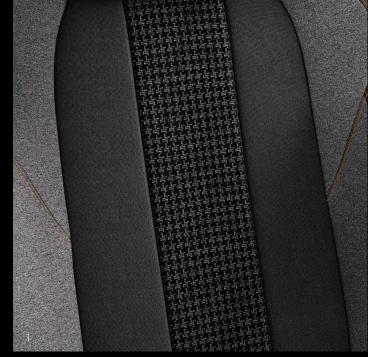

# YOUR STYLE - YOUR CHOICE

Put together a warm and elegant ambience which suits you with our selection of interior fabric or leather trims.

- 1. MECO fabric (Active)
- 2. PEIDIMONTE TEP / fabric (Allure)
- 3. IMILA TEP / fabric (GT Line)
- 4. CLAUDIA Mistral leather (optional on Allure)
- 5. ALCANTARA® / TEP with Copper Diamond Stitching (GT)
- 6. NAPPA Leather with Diamond detail (optional on GT Line & GT)