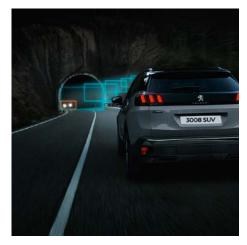

### ADVANCED DRIVER ASSISTANCE SYSTEMS

Featuring class-leading levels of advanced driver assistance systems\*, the all-new PEUGEOT 3008 SUV Allure versions and upwards benefit from a host of systems designed to assist the driver on the open road. These systems include Active Blind Spot Detection which alerts the driver to an obstacle via an LED in the mirrors as well as applying a trajectory correction to the steering, should the driver not notice an obstacle. Other standard assistance systems from GT Line upwards include Active Lane Keeping Assistance, Advanced Driver Attention Alert, PEUGEOT Smartbeam Assistance, Adaptive cruise control with stop function and emergency braking system with camera and radar.