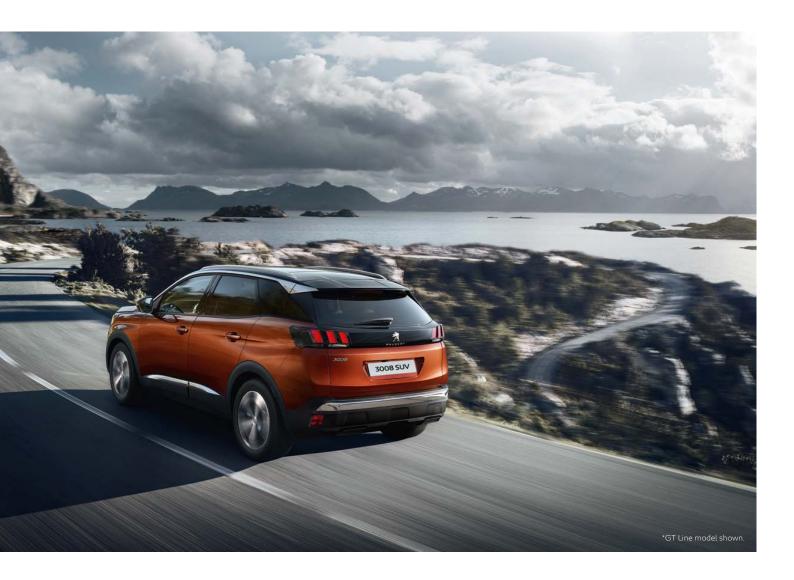

### A REVELATION IN DESIGN

The SUV that you've been waiting for, the perfect balance between character and robustness. At the front of the Active and Allure, its large grille with chrome-ringed halogen headlight facets create a fine piercing look. Alternatively choose the GT Line or GT, with their sporty Full LED optics combined with an embossed chequered front grille. Discover the 3008's fluid and dynamic lines, emphasised by an elegant chrome wing insert, extended by the stainless-steel roof arch trim.

# TRUE ELEGANCE

From the first glance, this new breed of SUV has a harmonious, top-of-the-range feel through the perfect balance of its proportions, and the care taken with all its finishes. An assertive contemporary style is expressed in the design of its long, ribbed bonnet.

### MADE FOR ADVENTURE

With the all-new PEUGEOT 3008 SUV, every journey will be an adventure no matter the distance. If your destination is off the beaten track, the all-new PEUGEOT 3008 SUV will take it in its stride. The optional Advanced Grip Control®\* with its five driving modes and Hill Assist Descent Control will allow your journeys to continue, even off the tarmac.