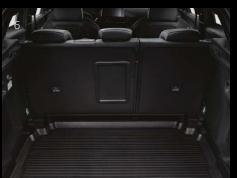

### CREATE YOUR OWN SPACE

Structured or generous, create your own in-car space with the Magic Flat system and its 2/3-1/3 fold-down bench seat, freeing up a flat floor. Store your things depending on your leisure activities, with the amazing 2-position floor. And even load very long objects, thanks to the flat-folding front passenger seat\*.