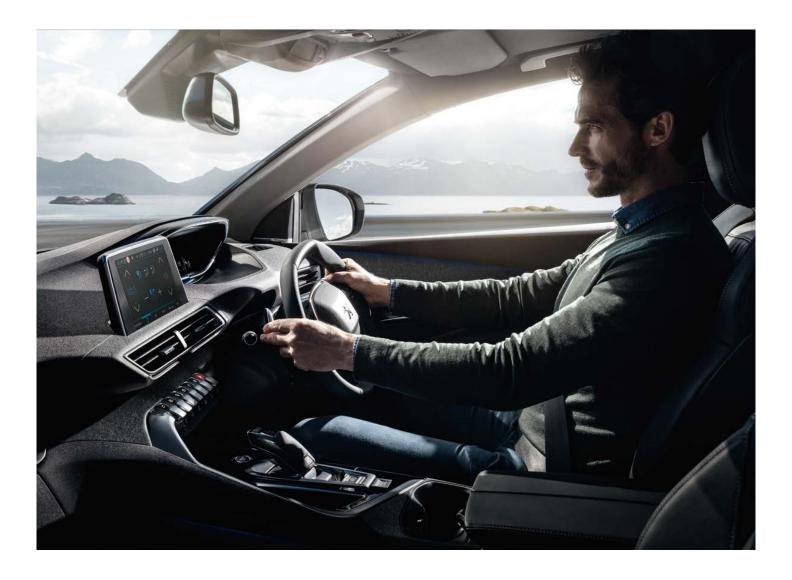

# AMPLIFIED EMOTIONS

Increase your senses tenfold on board the all-new PEUGEOT 3008 SUV. With its spectacular new PEUGEOT i-Cockpit®, the 3008 SUV invites you to explore a 100% digital world. The 8.0" capacitive touchscreen with smart phone levels of responsiveness, configurable 12.3" head-up digital instrument panel which can be personalised to suit the driver's needs and the compact sports steering wheel with integrated controls are guaranteed to enhance your driving experience. To accompany the new PEUGEOT i-Cockpit®, the Efficient Automatic Transmission (EAT6) is operated by the stylish electric impulse control.

# A TOUCH OF PERFECTION

Every detail of the new PEUGEOT i-Cockpit® has been designed following a meticulous approach, from the full-grain leather trimmed steering wheel to the soft touch materials that adorn the door cards and dashboard facia, no detail has been overlooked. To complement the 8.0" capacitive touchscreen satin chrome toggle switches inspired by the world of aviation provide a unique touch to the striking cockpit design, with perfect weighting and damping, each switch is a work of art.

### A COMMANDING VIEW

With its raised ride height the all-new PEUGEOT 3008 SUV will give you a commanding view of the road ahead from the comfort of the new PEUGEOT i-Cockpit®. Designed with the driver in mind, it's the small details that make the biggest difference. Take the compact sports steering wheel, low set to reduce arm fatigue whilst the dimensions heighten the sense of agility in the bends. To add to the 'cockpit' design the touchscreen and toggle switches have been angled towards the driver whilst the configurable 12.3" head-up digital instrument panel is positioned above the steering wheel to appear closer to the road, reducing the distance your eyes travel to view key information.