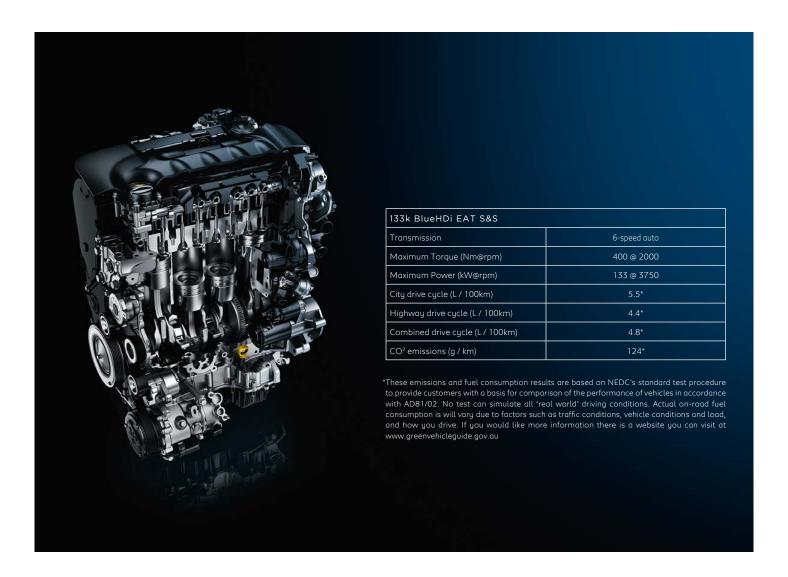

# BLUEHDI TURBO DIESEL

An SUV with a keen temperament, the all-new PEUGEOT 3008 SUV GT offers a powerful and exclusive engine as standard: the 133k BlueHDi EAT S&S combined with an EAT6 6-gear automatic gearbox. The most powerful version of the range for a sporty and engaging driving experience.