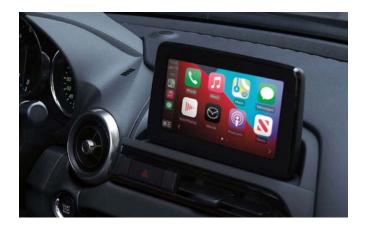

# MAKE A SMARTER CONNECTION

Your inspiration. Your space. Your cockpit. This is the driver-centric cabin of the Mazda MX-5, where every control is situated within your reach, so you can stay focused on the road ahead. The centre console and HMI Commander control are positioned for optimal comfort for the wrist and forearm. The Mazda Connect Infotainment System<sup>1</sup> features a 7-inch full-colour touchscreen display, standard Apple CarPlay<sup>™</sup> integration for your iPhone (shown) and available wireless Apple CarPlay<sup>™</sup>.<sup>2</sup> Plus, Android Auto<sup>™</sup> integration is also standard. What's more, a five-year subscription to SiriusXM Traffic and Travel Link<sup>2</sup> comes complimentary. Communication between you and your vehicle becomes second nature – by design.