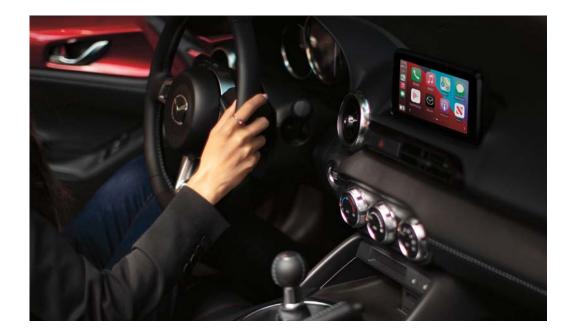

# MAKE A SMARTER CONNECTION

Your inspiration. Your space. Your cockpit. This is the driver-centric cabin of the Mazda MX-5, where every control is situated within your reach, so you can stay focused on the road ahead. The centre console and HMI Commander control are positioned for optimal comfort for the wrist and forearm. The Mazda Connect Infotainment System<sup>1</sup> features a 7-inch full-colour touchscreen display, standard Apple CarPlay<sup>™</sup> integration for your iPhone (shown) and available wireless Apple CarPlay<sup>™</sup>.<sup>2</sup> Plus, Android Auto<sup>™</sup> integration is also standard. What's more, a five-year subscription to SiriusXM Traffic and Travel Link<sup>2</sup> comes complimentary. Communication between you and your vehicle becomes second nature – by design.