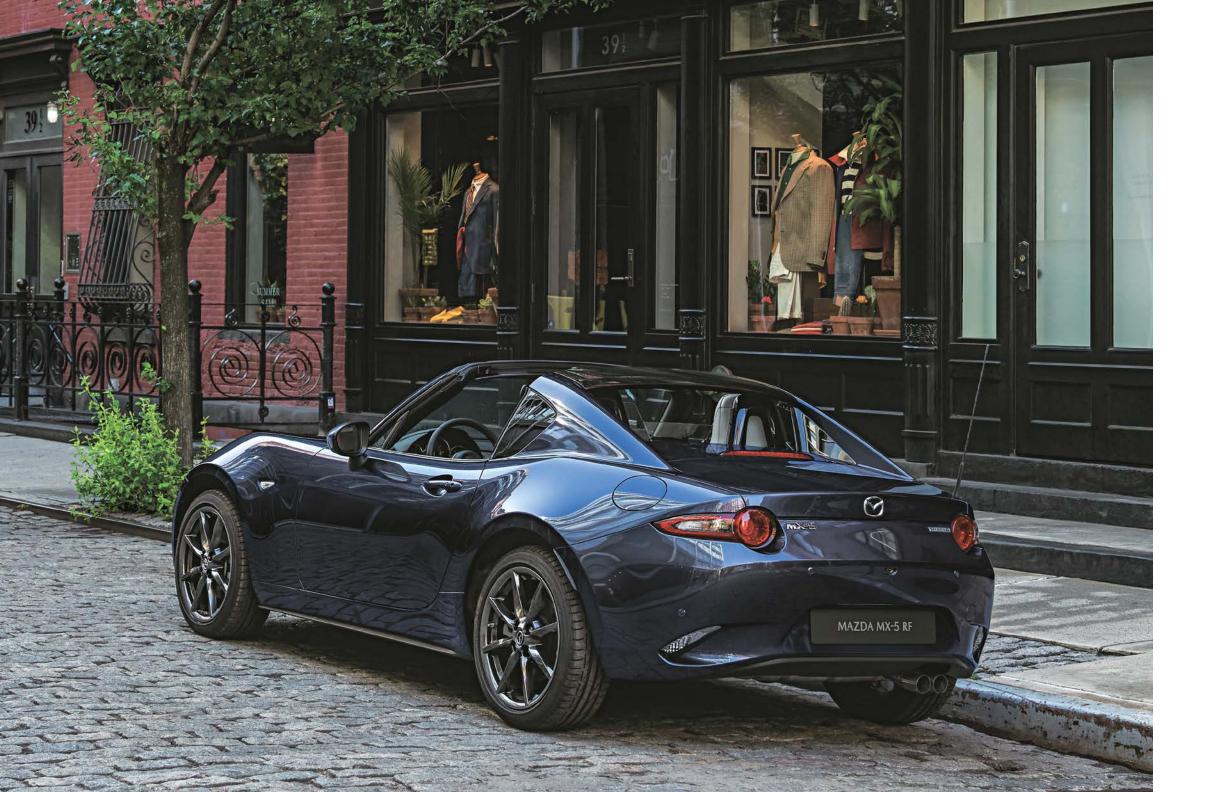

### MAZDA MX-5 RF

"How much joy can a car bring?" This is one of the thousands of questions Mazda engineers asked themselves when developing the MX-5 RF. Asking these questions is what led to the creation of a sports car that is just as much in its element on a night out in the city as it is on a winding country road. The fastback styling of the MX-5 RF combines the comfort and peace of mind of a hardtop with the spontaneity and unparalleled driving exhilaration of the legendary MX-5 roadster. In approximately 13 seconds, its retractable roof slips away, revealing the open sky and all its possibilities.