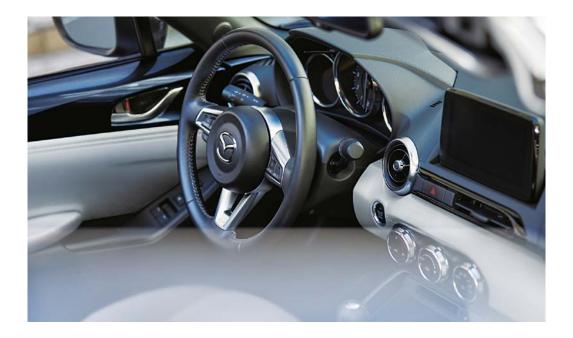

# MAKE A SMARTER CONNECTION

Your inspiration. Your space. Your cockpit. This is the driver-centric cabin of the Mazda MX-5, where every control is situated within your reach, so you can stay focused on the road ahead. The centre console and HMI Commander control are positioned for optimal comfort for the wrist and forearm. The Mazda Connect Infotainment System<sup>1</sup> features a 7-inch full-colour touchscreen display, standard Apple CarPlay<sup>™</sup> integration for your iPhone (shown) and available wireless Apple CarPlay<sup>™</sup>.<sup>2</sup> Plus, Android Auto<sup>™</sup> integration is also standard. What's more, a five-year subscription to SiriusXM Traffic and Travel Link<sup>2</sup> comes complimentary. Communication between you and your vehicle becomes second nature – by design.