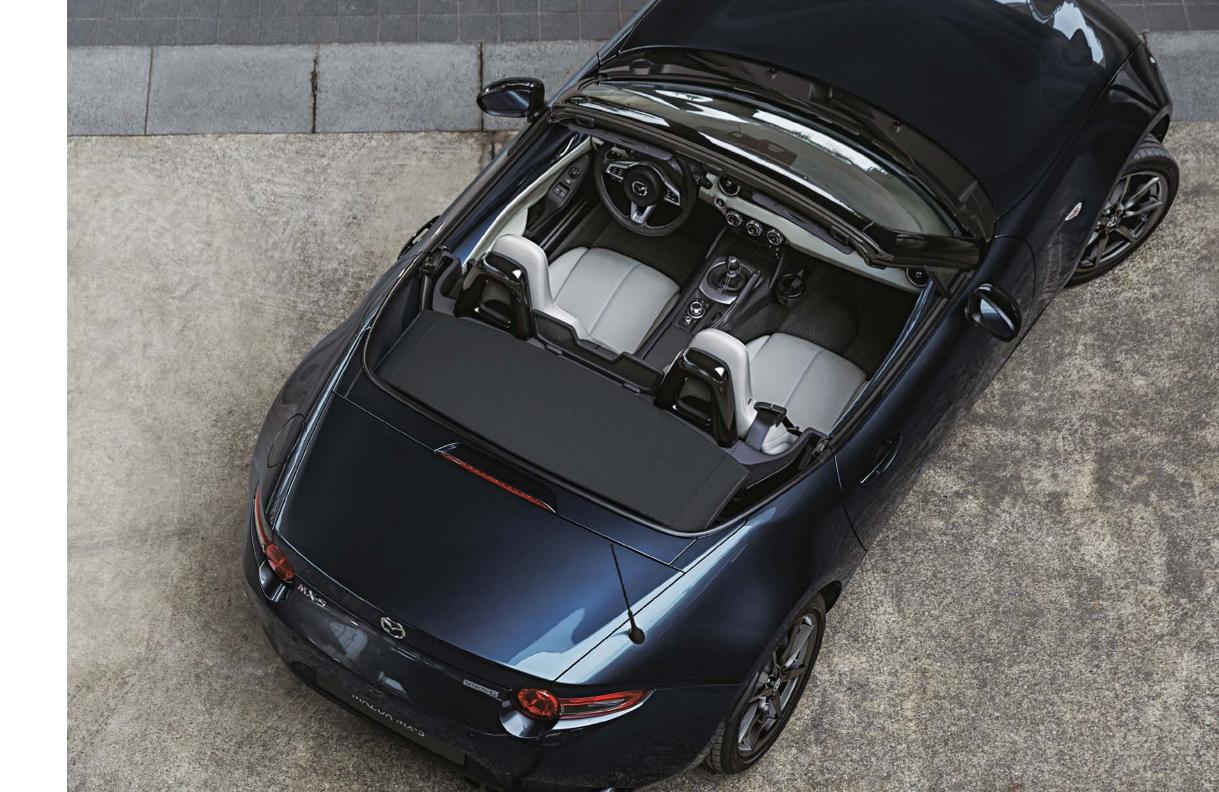

# ONENESS BETWEEN DRIVER, SKY AND MACHINE

For decades, we've studied the human body: how it moves, sensations of touch, sound and sight, muscle and skeletal structure. This is the human-centric design philosophy known as Jinba Ittai – horse and rider as one. An intuitive instrument panel places gauges and displays within your line of sight to minimize distraction. And with either the short-throw 6-speed Skyactiv-MT or the available 6-speed automatic with steering-wheel-mounted paddle shifters,<sup>1</sup> you have the freedom to shift gears in an instant. The MX-5 is designed with near perfect 50/50 weight balance – the ideal distribution for optimal handling and performance. You feel as though your Mazda is an extension of your body, anticipating and answering your every command.

# MAKE A SMARTER CONNECTION

Your inspiration. Your space. Your cockpit. This is the driver-centric cabin of the Mazda MX-5, where every control is situated within your reach, so you can stay focused on the road ahead. The centre console and HMI Commander control are positioned for optimal comfort for the wrist and forearm. The Mazda Connect Infotainment System<sup>1</sup> features a 7-inch full-colour touchscreen display, standard Apple CarPlay<sup>™</sup> integration for your iPhone (shown) and available wireless Apple CarPlay<sup>™</sup>.<sup>2</sup> Plus, Android Auto<sup>™</sup> integration is also standard. What's more, a five-year subscription to SiriusXM Traffic and Travel Link<sup>2</sup> comes complimentary. Communication between you and your vehicle becomes second nature – by design.