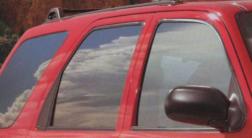

C: PRIVACY GLASS | WHILE PROVIDING A COOL LOOK, THE TINTED WINDOWS HELP KEEP THE INSIDE COOL AND VALUABLES HIDDEN FROM PRYING EYES.

D: SPORT FLOOR MATS | OPEN THE DOOR AND IMMEDIATELY YOU'LL SEE THINGS ARE DEFINITELY DIFFERENT IN THIS ESCAPE.