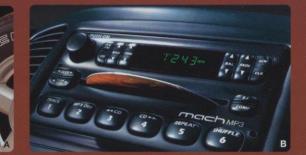

B: MP3 AUDIO SYSTEM | THIS SYSTEM COMBINES A STATE-OF-THE-ART MP3 PLAYER WITH AN IN-DASH CD RADIO. THE SYSTEM CAN PLAY TRADITIONAL CDS AND UP TO 10 HOURS OR 255 SONGS OF MP3-FORMATTED MUSIC. IT ALSO INCLUDES MACH® TRACK, WHICH ALLOWS QUICK ACCESS TO ANY SONG ON THE MP3 CD.