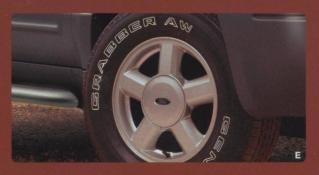

E: UNIQUE WHEELS AND TIRES | THE NEW ESCAPE XLS SPORT ROMPS AROUND ON UNIQUE WHEELS AND TOUGH 15" ALL-SEASON OWL TIRES.