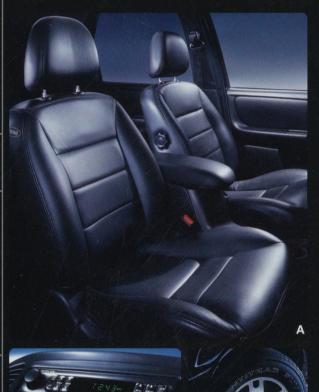

### SLICK AND STREET SMART.

OUTSIDE: GLOSS BLACK PAINT AND HOT WHEELS. INSIDE: EBONY INTERIOR AND THE LATEST TECHNOLOGY IN AUDIO SYSTEMS. THIS IS ONE SUV THAT JUST BEGS TO ESCAPE AFTER DARK.

A: EBONY INTERIOR WITH NUDO EBONY LEATHER-TRIMMED SEATS I THE PACKAGE ALSO INCLUDES A UNIQUE BLACK INTERIOR FOR A MORE LUXURIOUS APPEARANCE, THIS COMPLEMENTS THE ALL-BLACK EXTERIOR AND COMPLETES THE PERFECT MIDNIGHT PACKAGE.