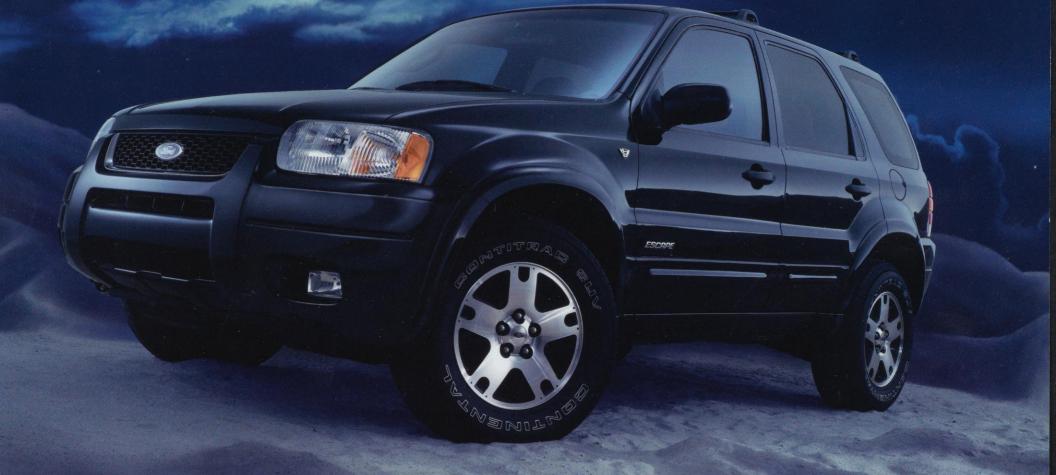

NO BOUNDARIES

INTRODUCING 2002 ESCAPE XLT MIDNIGHT APPEARANCE PACKAGE

- PACKAGE Black Painted Fascias, Body Cladding and Wheel-Lin Moldings and Wheel-Lip Moldings
  - Deluxe Ebony NUDO® Leather-Trimmed Seats
  - Side-Impact Airbags<sup>†</sup>
  - MACH® MP3 Music System
  - 16" Bright Machined Aluminum Wheels with Black Accents and Silver Center Caps

### SLICK AND STREET SMART.

OUTSIDE: GLOSS BLACK PAINT AND HOT WHEELS. INSIDE: EBONY INTERIOR AND THE LATEST TECHNOLOGY IN AUDIO SYSTEMS. THIS IS ONE SUV THAT JUST BEGS TO ESCAPE AFTER DARK.

A: EBONY INTERIOR WITH NUDO EBONY LEATHER-TRIMMED SEATS I THE PACKAGE ALSO INCLUDES A UNIQUE BLACK INTERIOR FOR A MORE LUXURIOUS APPEARANCE, THIS COMPLEMENTS THE ALL-BLACK EXTERIOR AND COMPLETES THE PERFECT MIDNIGHT PACKAGE.

C: UNIQUE 16" ALUMINUM WHEELS | THE FINISHING TOUCH: BRIGHT MACHINED ALUMINUM WHEELS WITH HIGH-GLOSS BLACK ACCENTS AND SILVER CENTER CAPS.