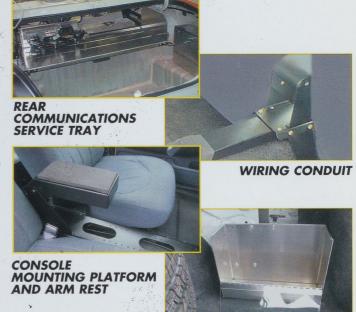

|           |                                                                                                                                                                                                               | Package Availability         |                                  |                       |
|-----------|---------------------------------------------------------------------------------------------------------------------------------------------------------------------------------------------------------------|------------------------------|----------------------------------|-----------------------|
| EQUIPMENT |                                                                                                                                                                                                               | Base<br>Police Prep<br>(65A) | Complete<br>Police Prep<br>(68P) | Visibility<br>(65W) * |
| 1.        | Strobe Bulbs, installed in front parking lenses and rear taillight lenses.                                                                                                                                    | X                            | Х                                |                       |
| 2.        | <b>Six (6) Shielded Coaxial Strobe Conductor Cables</b> , pre-run to front parking lenses, taillights and rear deck.                                                                                          | X                            | Х                                |                       |
| 3.        | Three (3) Waterproof Isolator Maxi Fuses                                                                                                                                                                      | Х                            | X                                |                       |
| 4.        | <b>Three (3) Power and Three (3) Ground Wires</b> , consisting of six (6) #8 gauge wires. Pre-run to front and rear Power Control Centers and coiled at the base of the B pillar for light bar installations. | Х                            | Х                                |                       |
| 5.        | <b>Wiring Harnesses</b> , GXL automotive-grade wiring which is protected by convolute and provides power for accessories. Siren wiring is pre-run.                                                            | Х                            | Х                                |                       |
|           | <b>Power Control Centers</b> , one in the glove box and one in the trunk. Each houses 6 fuses, battery and accessory power.                                                                                   | X                            | X                                |                       |
| 7.        | Alternating Headlight Flasher                                                                                                                                                                                 | Х                            |                                  | X                     |
| 8.        | <b>Large Arm Rest</b> , mounted on console. Rugged construction for long-term durability. The armrest is removable.                                                                                           |                              | X                                |                       |
| 9.        | <b>Conduit</b> , 2" x 4" opening. For ease of installation, the conduit will house and protect any additional wire run from the center console to the trunk.                                                  |                              | Х                                |                       |
| 10.       | Remote Door-Lock Adapter, hidden manual override of door locks for rear doors.                                                                                                                                |                              | X                                |                       |
| 11.       | Trunk Air Circulation Fan, pulls air from passenger area and exhausts through trunk, stabilizing climate for equipment.                                                                                       |                              | X                                |                       |
| 12.       | Permanent "Y" Secure Strap, for securing trunk when carrying large items like a bicycle.                                                                                                                      |                              | X                                |                       |
|           | <b>Dual Storage Boxes</b> , maximize trunk space and provide equipment mounts. Clear view covers for quick reference.                                                                                         |                              | Х                                |                       |
| 14.       | <b>Rear Communications Service Tray,</b> glides on heavy-duty tracks. Shipped with secured spare tire.                                                                                                        |                              | X                                |                       |
|           | Strobe Power Supply, capable of controlling all strobe light heads.  Two Rear Deck Strobe Lights                                                                                                              |                              |                                  | X                     |
|           | <b>Console Mounting Platform</b> , secured using existing mounting points. The powder-coated aluminum mounting plate is pre-drilled for the addition of equipment.                                            |                              | Х                                |                       |
| 18.       | Control Panel, for strobes and alternating headlight flasher.                                                                                                                                                 |                              |                                  | Х                     |