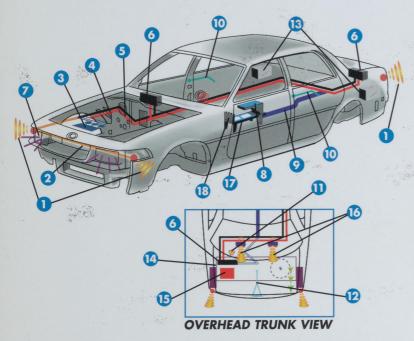

|           |                                                                                                                                                                                                               | Package Availability         |                                  |                       |
|-----------|---------------------------------------------------------------------------------------------------------------------------------------------------------------------------------------------------------------|------------------------------|----------------------------------|-----------------------|
| EQUIPMENT |                                                                                                                                                                                                               | Base<br>Police Prep<br>(65A) | Complete<br>Police Prep<br>(68P) | Visibility<br>(65W) * |
| 1.        | Strobe Bulbs, installed in front parking lenses and rear taillight lenses.                                                                                                                                    | X                            | Х                                |                       |
| 2.        | <b>Six (6) Shielded Coaxial Strobe Conductor Cables</b> , pre-run to front parking lenses, taillights and rear deck.                                                                                          | X                            | Х                                |                       |
| 3.        | Three (3) Waterproof Isolator Maxi Fuses                                                                                                                                                                      | Х                            | X                                |                       |
| 4.        | <b>Three (3) Power and Three (3) Ground Wires</b> , consisting of six (6) #8 gauge wires. Pre-run to front and rear Power Control Centers and coiled at the base of the B pillar for light bar installations. | Х                            | Х                                |                       |
| 5.        | <b>Wiring Harnesses</b> , GXL automotive-grade wiring which is protected by convolute and provides power for accessories. Siren wiring is pre-run.                                                            | Х                            | Х                                |                       |
|           | <b>Power Control Centers</b> , one in the glove box and one in the trunk. Each houses 6 fuses, battery and accessory power.                                                                                   | X                            | X                                |                       |
| 7.        | Alternating Headlight Flasher                                                                                                                                                                                 | Х                            |                                  | X                     |
| 8.        | <b>Large Arm Rest</b> , mounted on console. Rugged construction for long-term durability. The armrest is removable.                                                                                           |                              | X                                |                       |
| 9.        | <b>Conduit</b> , 2" x 4" opening. For ease of installation, the conduit will house and protect any additional wire run from the center console to the trunk.                                                  |                              | Х                                |                       |
| 10.       | Remote Door-Lock Adapter, hidden manual override of door locks for rear doors.                                                                                                                                |                              | X                                |                       |
| 11.       | Trunk Air Circulation Fan, pulls air from passenger area and exhausts through trunk, stabilizing climate for equipment.                                                                                       |                              | X                                |                       |
| 12.       | Permanent "Y" Secure Strap, for securing trunk when carrying large items like a bicycle.                                                                                                                      |                              | X                                |                       |
|           | <b>Dual Storage Boxes</b> , maximize trunk space and provide equipment mounts. Clear view covers for quick reference.                                                                                         |                              | Х                                |                       |
| 14.       | <b>Rear Communications Service Tray,</b> glides on heavy-duty tracks. Shipped with secured spare tire.                                                                                                        |                              | X                                |                       |
|           | Strobe Power Supply, capable of controlling all strobe light heads.  Two Rear Deck Strobe Lights                                                                                                              |                              |                                  | X                     |
|           | <b>Console Mounting Platform</b> , secured using existing mounting points. The powder-coated aluminum mounting plate is pre-drilled for the addition of equipment.                                            |                              | Х                                |                       |
| 18.       | Control Panel, for strobes and alternating headlight flasher.                                                                                                                                                 |                              |                                  | Х                     |