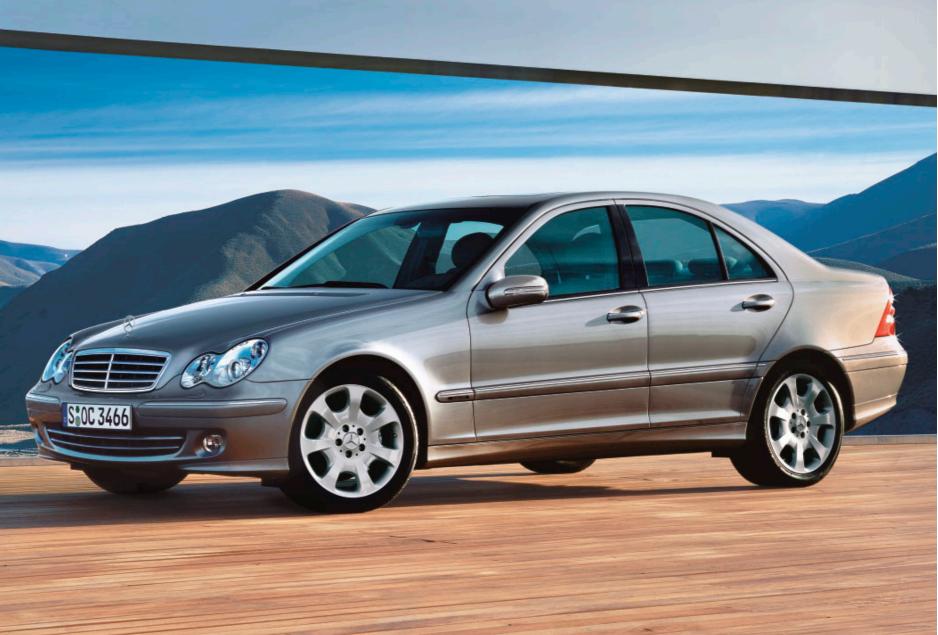

The dynamism of the C-Class is clearly reflected in its looks too, with clear-lens headlamps, a front apron with large air intakes, a powerful-looking, three-louvre radiator grille, side skirts, a sporty rear bumper and dark red high-gloss tail lights.

Allow your eyes to linger on its form, noting in particular the high-gloss, clear-lens headlamps, the front apron with its large air intakes and the powerful-looking, three-louvre radiator grille. These set the dynamic tone. The bumpers feature integral fog lamps which, in conjunction with the optional bi-xenon headlamps, are activated on cornering. The left or right fog lamp comes on, lighting up the inside of the corner to best effect. And side skirts merge into the sporty bumper at the rear. Whichever way you look at it, this is a car that's supremely sporty yet simply elegant.

The new radiator grille, with its three louvres, has a much broader and more powerful look. The louvres have different paint finishes depending on the equipment line. Light in its most attractive form: the C-Class features clear-lens headlamps and tail lights. The broad lower air intake underlines the sporty character of the C-Class