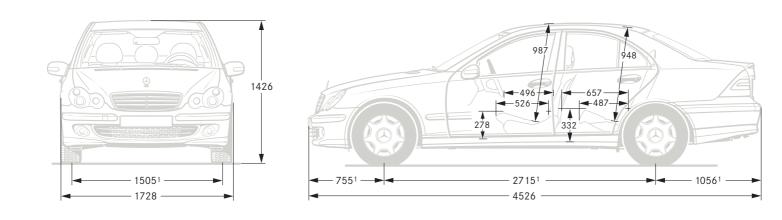

|

<sup>&</sup>lt;sup>1</sup> Figures according to Directive 80/1269/EEC in the currently applicable version 
<sup>2</sup> Electronically governed 
<sup>3</sup> The figures shown were obtained in accordance with the prescribed measuring process (Directive 80/1268/EEC in the currently applicable version). The figures are not based on an individual vehicle and do not constitute part of the product offer; they are provided solely for purposes of comparison between different vehicle models 
<sup>4</sup> Figures according to Directive 92/21/EC, version 95/48/EC (kerb weight with fuel tank 90% full, driver, 68 kg, and luggage, 7 kg) for standard-specification vehicles only. Optional extras and accessories will generally increase this figure and reduce the payload capacity accordingly





The dimensions, shown in mm, are average values for the unladen, standard-specification vehicle

<sup>&</sup>lt;sup>1</sup>Carrying three people, each weighing 68 kg; vehicle without number plate adapter (6 mm)



#### Airbags and belt system

The C-Class is fitted with selective front airbags plus sidebags and windowbags, all of which are activated in accordance with the type and severity of a collision. In the event of a frontal collision the electronics deploy the front airbags in two stages, depending on the severity of the accident, offering the front occupants an appropriate level of protection. The sidebags provide increased protection for the chest area, while the windowbags offer protection for the head, expanding like a curtain between the A and C-pillars. Belt tensioners on