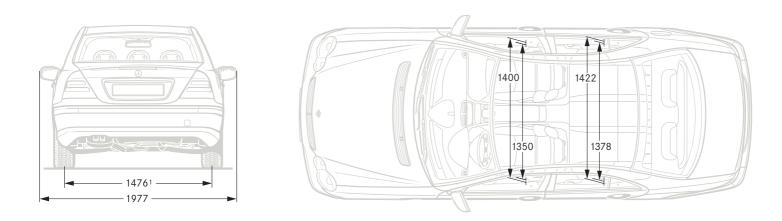

|

<sup>&</sup>lt;sup>1</sup> Figures according to Directive 80/1269/EEC in the currently applicable version 
<sup>2</sup> Electronically governed 
<sup>3</sup> The figures shown were obtained in accordance with the prescribed measuring process (Directive 80/1268/EEC in the currently applicable version). The figures are not based on an individual vehicle and do not constitute part of the product offer; they are provided solely for purposes of comparison between different vehicle models 
<sup>4</sup> Figures according to Directive 92/21/EC, version 95/48/EC (kerb weight with fuel tank 90% full, driver, 68 kg, and luggage, 7 kg) for standard-specification vehicles only. Optional extras and accessories will generally increase this figure and reduce the payload capacity accordingly





The dimensions, shown in mm, are average values for the unladen, standard-specification vehicle

<sup>&</sup>lt;sup>1</sup>Carrying three people, each weighing 68 kg; vehicle without number plate adapter (6 mm)



#### Airbags and belt system

The C-Class is fitted with selective front airbags plus sidebags and windowbags, all of which are activated in accordance with the type and severity of a collision. In the event of a frontal collision the electronics deploy the front airbags in two stages, depending on the severity of the accident, offering the front occupants an appropriate level of protection. The sidebags provide increased protection for the chest area, while the windowbags offer protection for the head, expanding like a curtain between the A and C-pillars. Belt tensioners on th