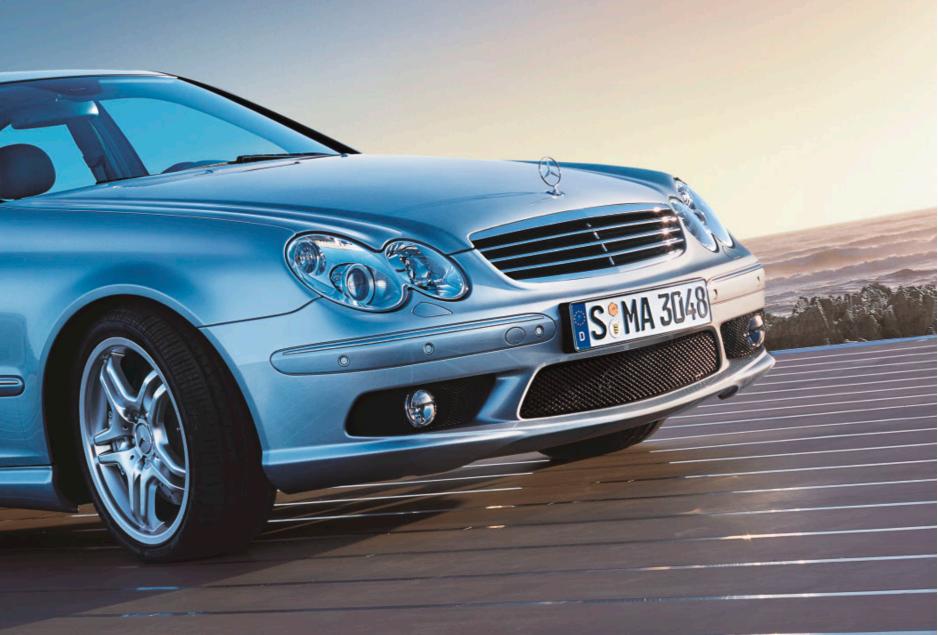

The dynamism of the C-Class is clearly reflected in its looks too, with clear-lens headlamps, a front apron with large air intakes, a powerful-looking, three-louvre radiator grille, side skirts, a sporty rear bumper and dark red high-gloss tail lights.

Allow your eyes to linger on its form, noting in particular the high-gloss, clear-lens headlamps, the front apron with its large air intakes and the powerful-looking, three-louvre radiator grille. These set the dynamic tone. The bumpers feature integral fog lamps which, in conjunction with the optional bi-xenon headlamps, are activated on cornering. The left or right fog lamp comes on, lighting up the inside of the corner to best effect. And side skirts merge into the sporty bumper at the rear. Whichever way you look at it, this is a car that's supremely sporty yet simply elegant.

The new radiator grille, with its three louvres, has a much broader and more powerful look. The louvres have different paint finishes depending on the equipment line. Light in its most attractive form: the C-Class features clear-lens headlamps and tail lights. The broad lower air intake underlines the sporty character of the C-Class