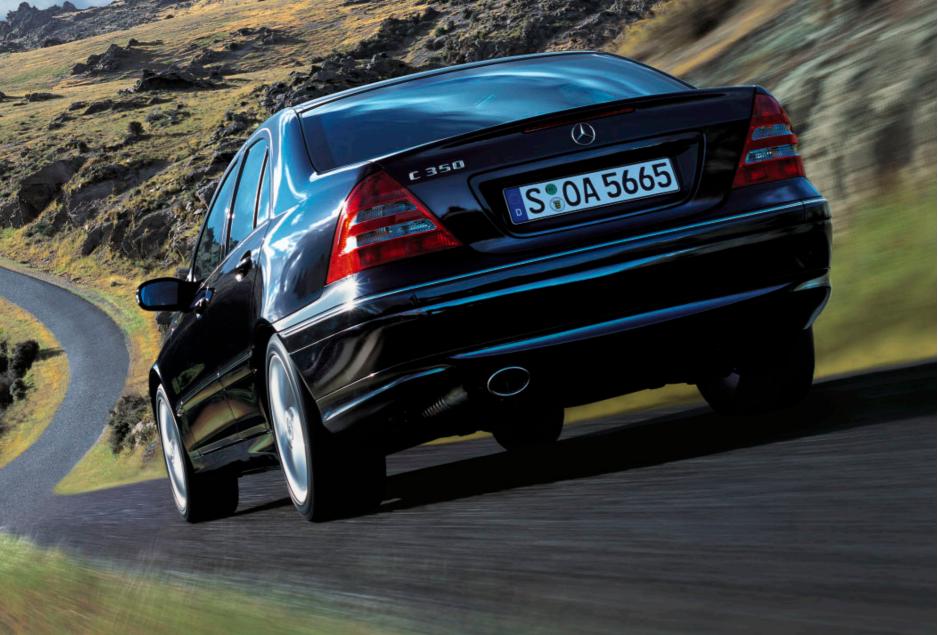

# An impeccable body. With so much sport, it's little wonder

The sports package and the AMG sports package truly underline the dynamism of the C-Class. The sports package comprises sports suspension and 17-inch, 5-spoke light-alloy wheels, with mixed-size tyres, size 225/40 at the front and 245/40 at the rear. On the petrol models an oval-design, stainless steel exhaust tailpipe gleams at the rear, while the diesel models feature two chromed tailpipes. And because an athlete has to master more than just rapid acceleration, a sports braking system with perforated brake discs brings the C-Class to a standstill just as promptly.

Sports packages

The AMG sports package includes all the equipment features of the sports package plus AMG bodystyling, which consists of a sporty front apron with integral fog lamps, a rear apron and side skirts. Sterling silverpainted 17-inch AMG light-alloy wheels in 5-spoke design, with size 225/45 tyres at the front and 245/40 at the rear, round off the AMG sports package