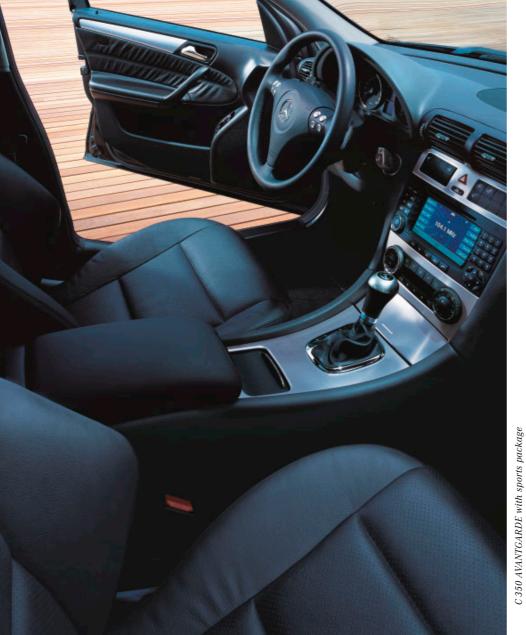

## True comfort is when the dream and reality match

You may well find that you enjoy having to take detours in the C-Class Saloon. Not just because of its impressive performance, but because of the luxurious on-board atmosphere too.

The spacious feel and the ergonomic, extra-comfortable seats could turn the interior of the Saloon into one of your favourite haunts – a preference reinforced by the standard THERMATIC automatic climate control system which has dust and pollen filters plus an air recirculation switch to ensure clean fresh air on board. Your set temperature remains constant, even when temperatures outside soar.

The interior of the C-Class was designed with your comfort in mind. The feeling starts with the seats thanks to their highly ergonomic form, you'll arrive feeling fresh and alert, even after a long journey. The front seats can also be adjusted electrically. To ensure that you are able to keep your hands on the wheel at all times there's a multifunction steering wheel. At the touch of a button you can call up information from the display, accept calls to your mobile and operate the radio, CD player and, in conjunction with the iPod<sup>®</sup> Interface Kit, even your MP3 player