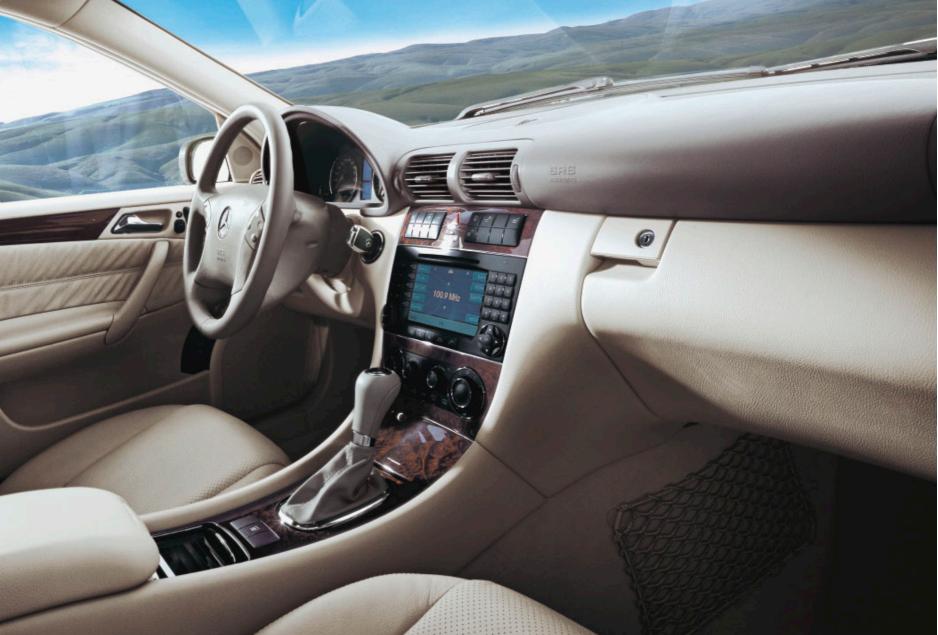

The interior of the C-Class was designed with your comfort in mind. The feeling starts with the seats thanks to their highly ergonomic form, you'll arrive feeling fresh and alert, even after a long journey. The front seats can also be adjusted electrically. To ensure that you are able to keep your hands on the wheel at all times there's a multifunction steering wheel. At the touch of a button you can call up information from the display, accept calls to your mobile and operate the radio, CD player and, in conjunction with the iPod<sup>®</sup> Interface Kit, even your MP3 player

All news and information is supplied via the optional COMAND APS control and display system, which combines a DVD navigation system, CD player and radio. The system can be extended with an MP3-compatible CD changer, a harman/ kardon LOGIC 7® surround sound system and the pre-installation for a mobile phone with a universal mobile interface. Another option is the Audio 50 APS with a CD drive. Like COMAND APS, it is optionally available with the LINGUATRONIC voice control system. The iPod® Interface Kit even allows you to plug your iPod® into the audio system

The COMAND APS control and display system (left) features an integral radio and DVD navigation module. The LCD screen provides a clear overview. As a navigation system, COMAND APS makes your travels particularly enjoyable, while the optional harman/ kardon LOGIC 7® surround sound system transforms your C-Class into a concert hall. The optional THERMO-TRONIC luxury climate control uses sensors to regulate the interior temperature and the humidity. The 7G-TRONIC 7-speed automatic transmission ensures low consumption and powerful acceleration