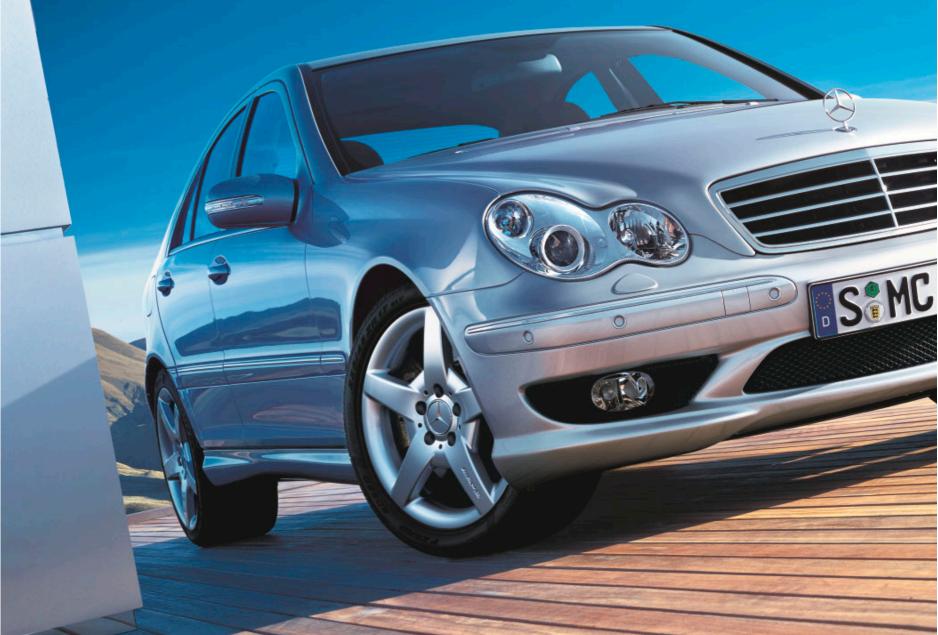

The dynamism of the C-Class is clearly reflected in its looks too, with clear-lens headlamps, a front apron with large air intakes, a powerful-looking, three-louvre radiator grille, side skirts, a sporty rear bumper and dark red high-gloss tail lights.

Allow your eyes to linger on its form, noting in particular the high-gloss, clear-lens headlamps, the front apron with its large air intakes and the powerful-looking, three-louvre radiator grille. These set the dynamic tone. The bumpers feature integral fog lamps which, in conjunction with the optional bi-xenon headlamps, are activated on cornering. The left or right fog lamp comes on, lighting up the inside of the corner to best effect. And side skirts merge into the sporty bumper at the rear. Whichever way you look at it, this is a car that's supremely sporty yet simply elegant.

The new radiator grille, with its three louvres, has a much broader and more powerful look. The louvres have different paint finishes depending on the equipment line. Light in its most attractive form: the C-Class features clear-lens headlamps and tail lights. The broad lower air intake underlines the sporty character of the C-Class