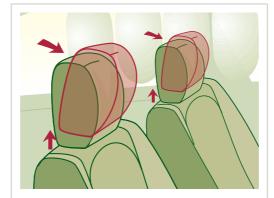

## Our first thoughts are of your safety

We're not of the opinion that pleasure necessarily entails risk: for a drive to be enjoyable it must be safe. Which is why you'll find the C-Class is packed with safety features invented and developed by Mercedes-Benz. The Electronic Stability Program (ESP®), Brake Assist (BAS) and the anti-lock braking system (ABS) help to avoid the risk of an accident. If an accident should, nevertheless, occur, the front airbags or sidebags and windowbags are selectively deployed according to the type and severity of the impact. Intelligent sensors recognise whether the impact is serious or relatively minor and inflate the front airbags in stages accordingly. The windowbags and sidebags offer additional protection for the head and chest area. In the event of a front or rear-end collision above a specific level of severity, belt tensioners on the front and outer rear seats pull the seat belts taut across the body in fractions of a second. The NECK-PRO head restraints for the driver and front passenger are a new feature in the C-Class. In the event of a rear-end collision, they provide more rapid support for the head and thus help to protect the neck vertebrae. Given the amount of all-round protection on board, it is little surprise that the C-Class not only achieved the top rating of 5 stars in the Euro NCAP safety test but was also awarded "Best Pick" by the renowned US insurance institute IIHS.