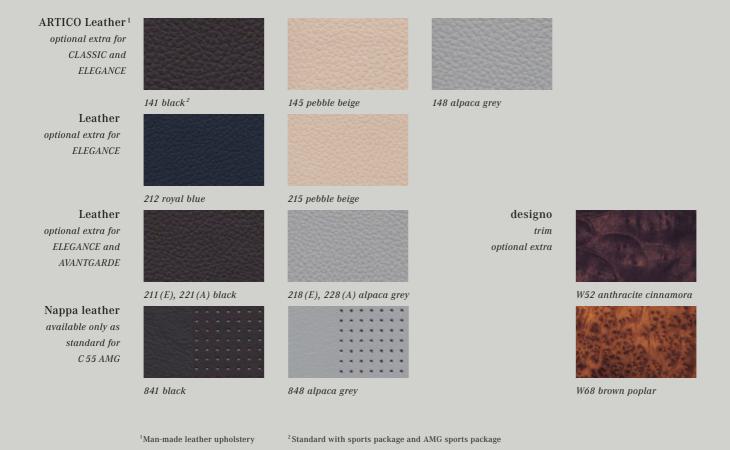

In the interior too there have been plenty of changes. Each line has its own independent look, with new fabric designs for the seats and new door trim. The CLASSIC model features Bristol fabric upholstery, the ELEGANCE model Windsor fabric upholstery and the AVANTGARDE model Coventry upholstery, a combination of fabric and ARTICO Leather¹. Depending on the line, there are up to four appointment colours to choose from, including black, royal blue, pebble beige and alpaca grey. All lines now also have new trim parts: in Olive ash wood in the CLASSIC model, in Laurel wood in the ELEGANCE and in Alu-linea aluminium in the AVANTGARDE.

<sup>1</sup>Man-made leather

When it comes to interior trim, you can choose between fine anthracite cinnamora wood and striking designo brown poplar. The seats, in embossed designo leather, meet the same high design standards. The single-tone designo leather seats are available in different standard colours depending on the equipment line. The two-tone appointments are available in a combination of black and a choice of various designo leather colours. Further details and information can be found in the current designo brochure.