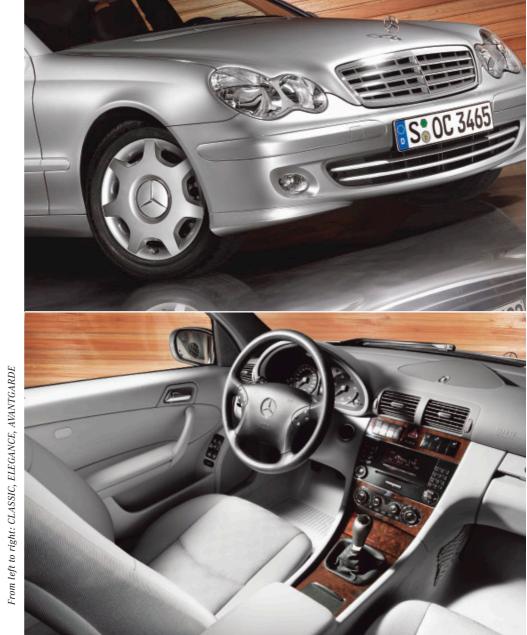

Colours can accentuate shapes - and the designs of the fabric upholstery inside the C-Class accentuate this car's style. Each of the three lines -CLASSIC, ELEGANCE and AVANTGARDE now also features its own highly individual seat design. When you're on the move, the four clearly laidout chronometer-style circular instruments, with their white backlighting, provide the perfect overview. The instrument cluster forms the focal point of the attractive C-Class cockpit

## The C-Class equipment lines. Express yourself

The C-Class is available in three different equipment lines: CLASSIC, ELEGANCE and AVANTGARDE. The CLASSIC model features eye-catching wheel trims which, together with the 16-inch tyres, create a beefy look. The ELEGANCE and AVANTGARDE models feature specific light-alloy wheel designs.

In the interior too there have been plenty of changes. Each line has its own independent look, with new fabric designs for the seats and new door trim. The CLASSIC model features Bristol fabric upholstery, the ELEGANCE model Windsor fabric upholstery and the AVANTGARDE model Coventry upholstery, a combination of fabric and ARTICO Leather¹. Depending on the line, there are up to four appointment colours to choose from, including black, royal blue, pebble beige and alpaca grey. All lines now also have new trim parts: in Olive ash wood in the CLASSIC model, in Laurel wood in the ELEGANCE and in Alu-linea aluminium in the AVANTGARDE.