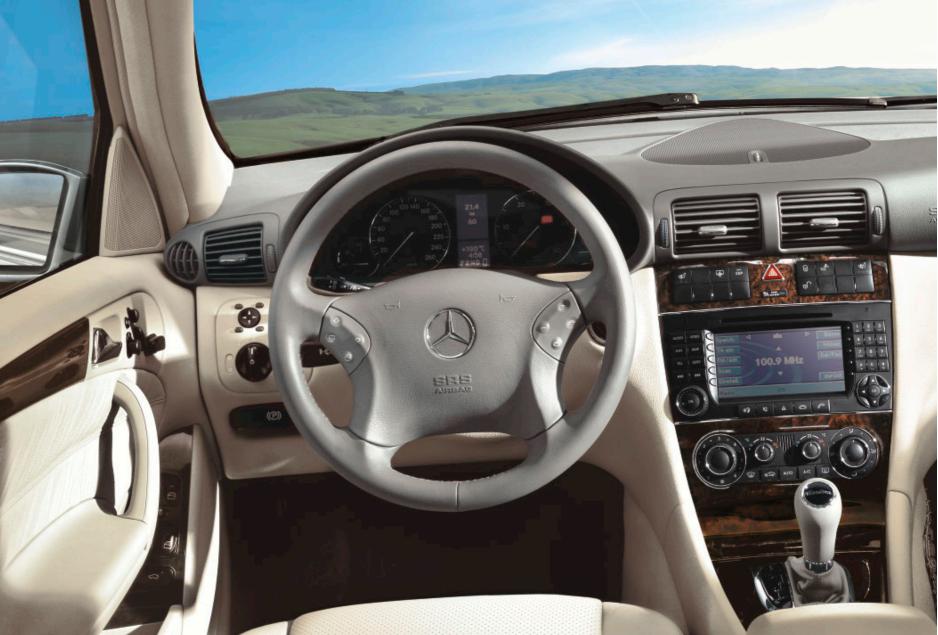

The interior of the C-Class was designed with your comfort in mind. The feeling starts with the seats thanks to their highly ergonomic form, you'll arrive feeling fresh and alert, even after a long journey. The front seats can also be adjusted electrically. To ensure that you are able to keep your hands on the wheel at all times there's a multifunction steering wheel. At the touch of a button you can call up information from the display, accept calls to your mobile and operate the radio, CD player and, in conjunction with the iPod<sup>®</sup> Interface Kit, even your MP3 player

All news and information is supplied via the optional COMAND APS control and display system, which combines a DVD navigation system, CD player and radio. The system can be extended with an MP3-compatible CD changer, a harman/ kardon LOGIC 7® surround sound system and the pre-installation for a mobile phone with a universal mobile interface. Another option is the Audio 50 APS with a CD drive. Like COMAND APS, it is optionally available with the LINGUATRONIC voice control system. The iPod® Interface Kit even allows you to plug your iPod® into the audio system

Colours can accentuate shapes - and the designs of the fabric upholstery inside the C-Class accentuate this car's style. Each of the three lines -CLASSIC, ELEGANCE and AVANTGARDE now also features its own highly individual seat design. When you're on the move, the four clearly laidout chronometer-style circular instruments, with their white backlighting, provide the perfect overview. The instrument cluster forms the focal point of the attractive C-Class cockpit

Bird's-eye maple wood trim is also available as an optional extra for the AVANTGARDE. Chrome trim strips in the interior and chrome rings for the instrument cluster, with its new 4-tube design, add a distinctive finishing touch to all lines.