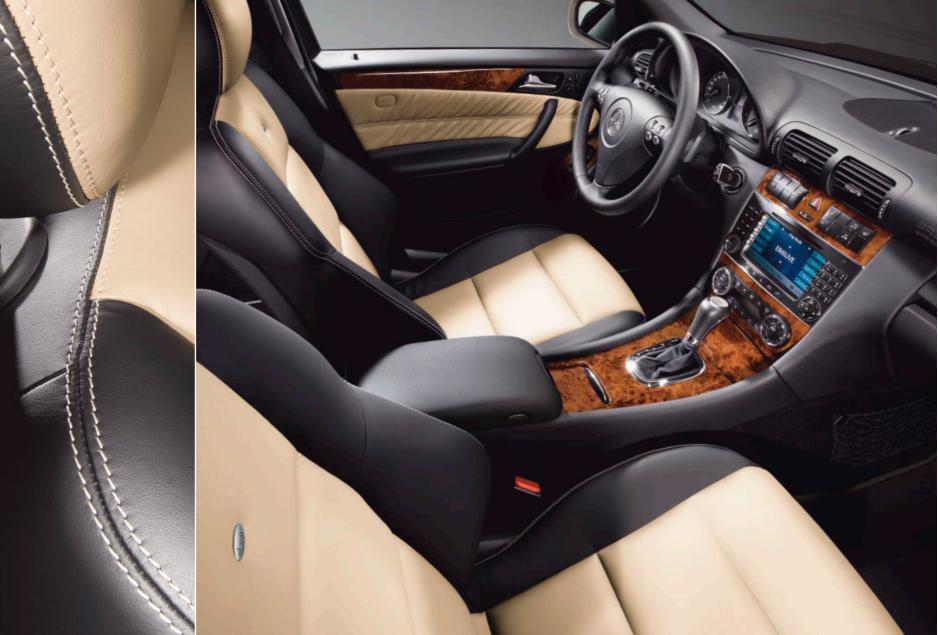

Colours can accentuate shapes - and the designs of the fabric upholstery inside the C-Class accentuate this car's style. Each of the three lines -CLASSIC, ELEGANCE and AVANTGARDE now also features its own highly individual seat design. When you're on the move, the four clearly laidout chronometer-style circular instruments, with their white backlighting, provide the perfect overview. The instrument cluster forms the focal point of the attractive C-Class cockpit

In the interior too there have been plenty of changes. Each line has its own independent look, with new fabric designs for the seats and new door trim. The CLASSIC model features Bristol fabric upholstery, the ELEGANCE model Windsor fabric upholstery and the AVANTGARDE model Coventry upholstery, a combination of fabric and ARTICO Leather¹. Depending on the line, there are up to four appointment colours to choose from, including black, royal blue, pebble beige and alpaca grey. All lines now also have new trim parts: in Olive ash wood in the CLASSIC model, in Laurel wood in the ELEGANCE and in Alu-linea aluminium in the AVANTGARDE.

Bird's-eye maple wood trim is also available as an optional extra for the AVANTGARDE. Chrome trim strips in the interior and chrome rings for the instrument cluster, with its new 4-tube design, add a distinctive finishing touch to all lines.