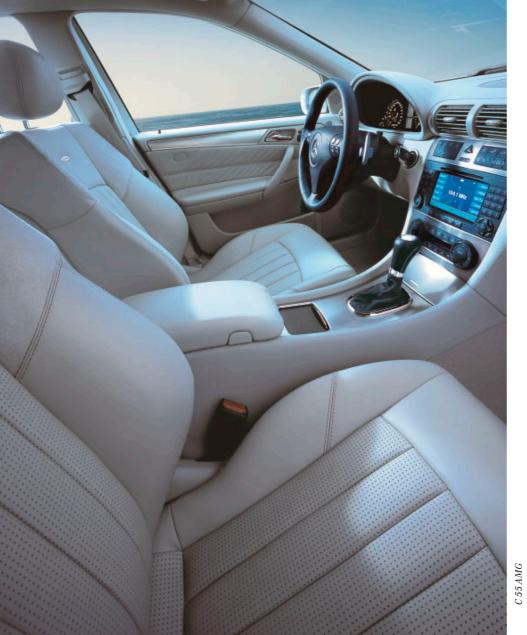

The C 55 AMG, however, is about more than impressive performance. It also has captivating looks, thanks to the independent front-end design and dynamic AMG bodystyling, consisting of front and rear aprons and side skirts. The interior of the C 55 AMG (pictured left) is equally lavish: exclusive nappa leather appointments and AMG sports seats count among the highlights here, alongside the AMG ergonomic sports steering wheel and the AMG instrument cluster.