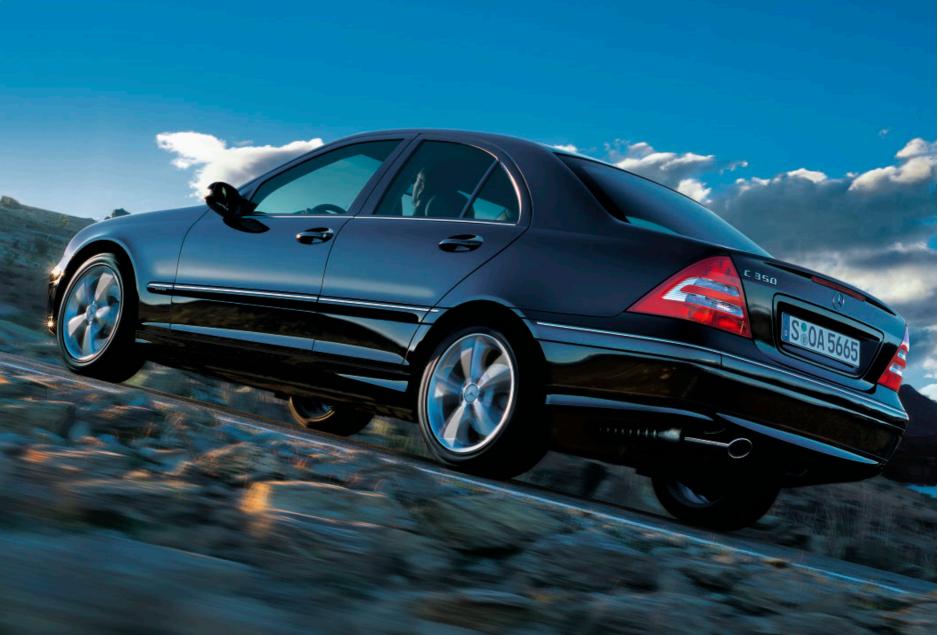

The dynamism of the C-Class is clearly reflected in its looks too, with clear-lens headlamps, a front apron with large air intakes, a powerful-looking, three-louvre radiator grille, side skirts, a sporty rear bumper and dark red high-gloss tail lights.

The new radiator grille, with its three louvres, has a much broader and more powerful look. The louvres have different paint finishes depending on the equipment line. Light in its most attractive form: the C-Class features clear-lens headlamps and tail lights. The broad lower air intake underlines the sporty character of the C-Class