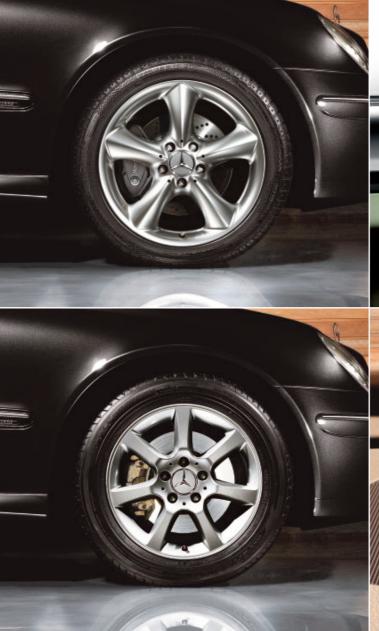

## The C-Class equipment lines. Express yourself

The C-Class is available in three different equipment lines: CLASSIC, ELEGANCE and AVANTGARDE. The CLASSIC model features eye-catching wheel trims which, together with the 16-inch tyres, create a beefy look. The ELEGANCE and AVANTGARDE models feature specific light-alloy wheel designs.

The 17-inch, twin-spoke wheels, with size 225/45 tyres at the front and size 245/40 tyres at the rear, are available for all lines. The sports package features 17-inch, 5-spoke light-alloy wheels, with size 225/45 tyres at the front and size 245/40 tyres at the rear, and 16-inch, 7-spoke wheels with size 205/55 tyres are also available for the CLASSIC and ELEGANCE lines