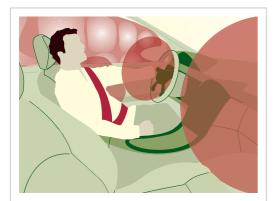

## Our first thoughts are of your safety

We're not of the opinion that pleasure necessarily entails risk: for a drive to be enjoyable it must be safe. Which is why you'll find the C-Class is packed with safety features invented and developed by Mercedes-Benz. The Electronic Stability Program (ESP®), Brake Assist (BAS) and the anti-lock braking system (ABS) help to avoid the risk of an accident. If an accident should, nevertheless, occur, the front airbags or sidebags and windowbags are selectively deployed according to the type and severity of the impact. Intelligent sensors recognise whether the impact is serious or relatively minor and inflate the front airbags in stages accordingly. The windowbags and sidebags offer additional protection for the head and chest area. In the event of a front or rear-end collision above a specific level of severity, belt tensioners on the front and outer rear seats pull the seat belts taut across the body in fractions of a second. The NECK-PRO head restraints for the driver and front passenger are a new feature in the C-Class. In the event of a rear-end collision, they provide more rapid support for the head and thus help to protect the neck vertebrae. Given the amount of all-round protection on board, it is little surprise that the C-Class not only achieved the top rating of 5 stars in the Euro NCAP safety test but was also awarded "Best Pick" by the renowned US insurance institute IIHS.

The Electronic Stability Program (ESP®) applies the brake to one or more of the wheels as required in critical on-road situations in order to stabilise the vehicle. The engine output is also automatically adjusted. Brake Assist (BAS) quickly brings you to a standstill. It can recognise an emergency situation from the speed with which you step on the brake and automatically builds up the maximum braking force