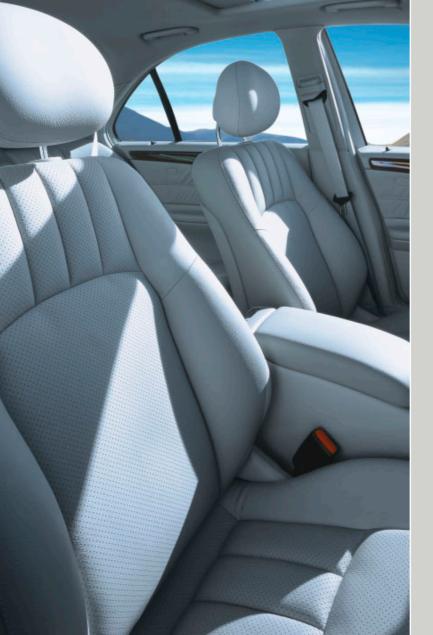

The spacious feel and the ergonomic, extra-comfortable seats could turn the interior of the Saloon into one of your favourite haunts – a preference reinforced by the standard THERMATIC automatic climate control system which has dust and pollen filters plus an air recirculation switch to ensure clean fresh air on board. Your set temperature remains constant, even when temperatures outside soar.

The interior of the C-Class was designed with your comfort in mind. The feeling starts with the seats thanks to their highly ergonomic form, you'll arrive feeling fresh and alert, even after a long journey. The front seats can also be adjusted electrically. To ensure that you are able to keep your hands on the wheel at all times there's a multifunction steering wheel. At the touch of a button you can call up information from the display, accept calls to your mobile and operate the radio, CD player and, in conjunction with the iPod<sup>®</sup> Interface Kit, even your MP3 player

Colours can accentuate shapes - and the designs of the fabric upholstery inside the C-Class accentuate this car's style. Each of the three lines -CLASSIC, ELEGANCE and AVANTGARDE now also features its own highly individual seat design. When you're on the move, the four clearly laidout chronometer-style circular instruments, with their white backlighting, provide the perfect overview. The instrument cluster forms the focal point of the attractive C-Class cockpit