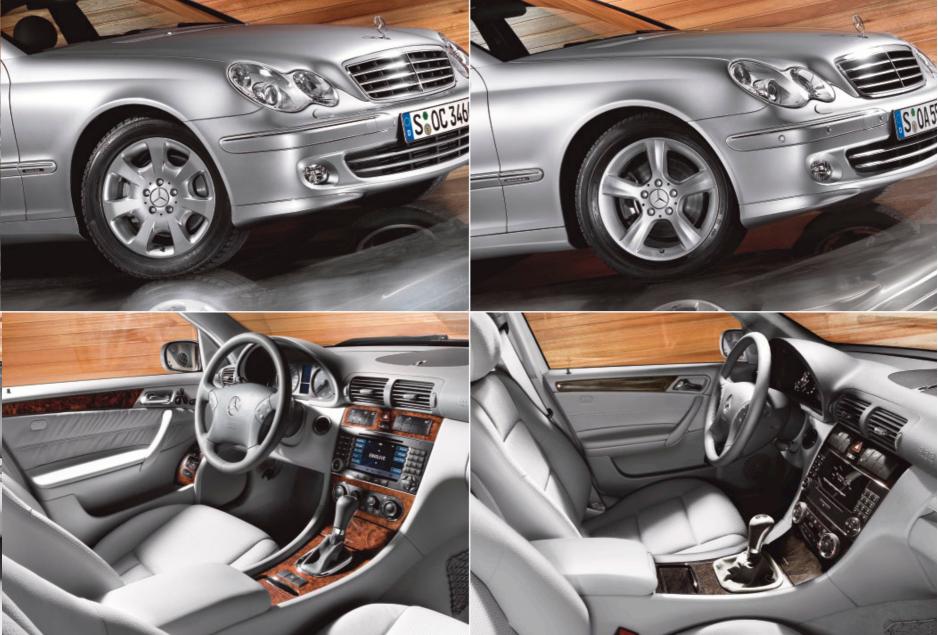

The interior of the C-Class was designed with your comfort in mind. The feeling starts with the seats thanks to their highly ergonomic form, you'll arrive feeling fresh and alert, even after a long journey. The front seats can also be adjusted electrically. To ensure that you are able to keep your hands on the wheel at all times there's a multifunction steering wheel. At the touch of a button you can call up information from the display, accept calls to your mobile and operate the radio, CD player and, in conjunction with the iPod<sup>®</sup> Interface Kit, even your MP3 player

All news and information is supplied via the optional COMAND APS control and display system, which combines a DVD navigation system, CD player and radio. The system can be extended with an MP3-compatible CD changer, a harman/ kardon LOGIC 7® surround sound system and the pre-installation for a mobile phone with a universal mobile interface. Another option is the Audio 50 APS with a CD drive. Like COMAND APS, it is optionally available with the LINGUATRONIC voice control system. The iPod® Interface Kit even allows you to plug your iPod® into the audio system

Colours can accentuate shapes - and the designs of the fabric upholstery inside the C-Class accentuate this car's style. Each of the three lines -CLASSIC, ELEGANCE and AVANTGARDE now also features its own highly individual seat design. When you're on the move, the four clearly laidout chronometer-style circular instruments, with their white backlighting, provide the perfect overview. The instrument cluster forms the focal point of the attractive C-Class cockpit

The sports package also provides for more dynamism in the interior: sports seats provide perfect support for the driver and front passenger, particularly on bends. The seats are upholstered in ARTICO man-made leather as standard. Leather upholstery is available as an option.

When you want to put your foot down, there are studded pedals in brushed stainless steel. For steering there is a 3-spoke multifunction steering wheel with thumbrests and for changing gear a short leather-trimmed gearshift lever or – in conjunction with an automatic transmission – the new shift paddles, designed for fast gear changes.