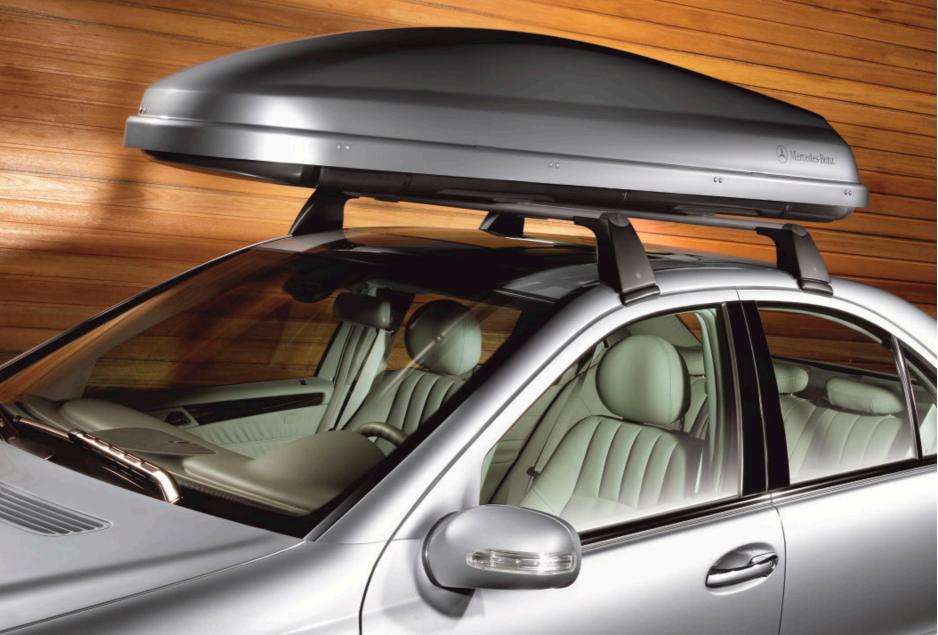

# If there's still not enough space for you, why not consider an extension?

A variety of attractive and practical accessories is being made available for the C-Class from day one. The Mercedes-Benz roof box, for example, offers 330 litres of extra stowage space and has an eye-catching design too. Equally practical is the Alustyle ski and snowboard rack – each one holds up to 4 pairs of skis or 2 snowboards. Mercedes-Benz child seats are available to ensure that children are able to travel safely in the C-Class from the start. They adapt to the size of your child and always allow plenty of freedom of movement. The child seats reflect our latest safety research findings.