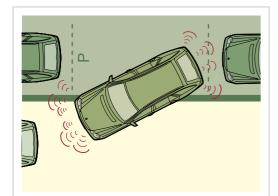

The optional PARKTRONIC system makes parking and manoeuvring easier. Its ultrasonic signals are bounced back off any obstacles in the car's path – within an area of between 15 and 80 centimetres at the front and between 20 and 120 centimetres at the rear. A display shows how much space is still available. If your C-Class comes within around 35 centimetres of another vehicle, the system emits an audible signal which becomes a permanent warning tone when the gap falls below approximately 20 centimetres.

A technological experience: electrically folding exterior mirrors with an automatic dimming function are available as an optional extra. And the optional PARKTRONIC system helps make parking a breeze. Ten sensors emit ultrasonic signals which are reflected by any obstacles in the vehicle's path. A microcomputer continuously calculates how far away you are from these obstacles and uses displays on the dashboard and in the rear of the interior plus audible signals to keep you informed