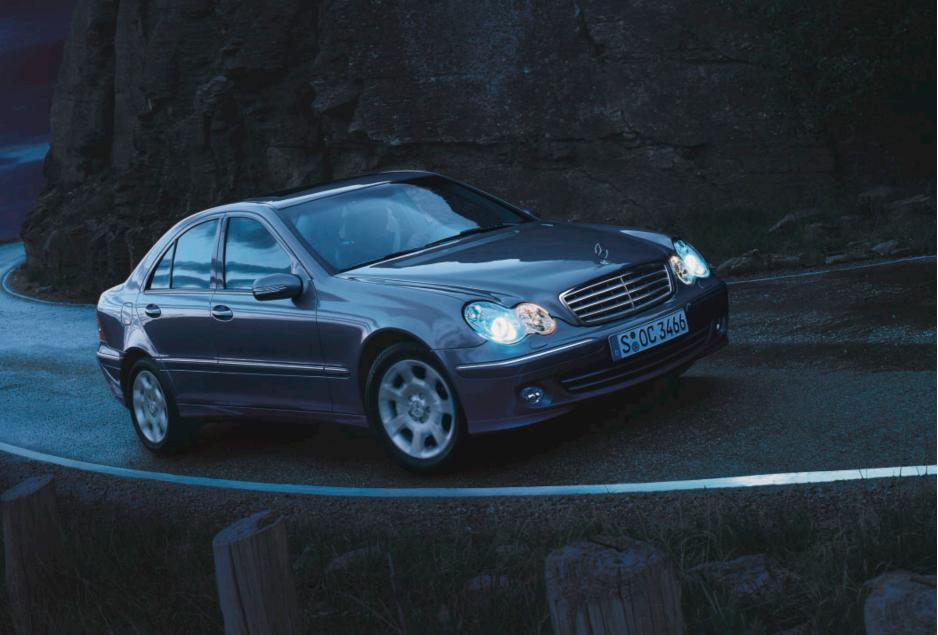

Allow your eyes to linger on its form, noting in particular the high-gloss, clear-lens headlamps, the front apron with its large air intakes and the powerful-looking, three-louvre radiator grille. These set the dynamic tone. The bumpers feature integral fog lamps which, in conjunction with the optional bi-xenon headlamps, are activated on cornering. The left or right fog lamp comes on, lighting up the inside of the corner to best effect. And side skirts merge into the sporty bumper at the rear. Whichever way you look at it, this is a car that's supremely sporty yet simply elegant.

The new radiator grille, with its three louvres, has a much broader and more powerful look. The louvres have different paint finishes depending on the equipment line. Light in its most attractive form: the C-Class features clear-lens headlamps and tail lights. The broad lower air intake underlines the sporty character of the C-Class

Far-sightedness in the C-Class comes courtesy of the powerful optional bi-xenon headlamps - with their new cornering function, they can turn even a night-time drive around the corner into an illuminating experience. One of the fog lamps is activated when the indicators are switched on or when the steering wheel reaches a specific angle and illuminates a broad area alongside and in front of the Saloon. Headlamp Assist, the standard-fitted light sensor, automatically activates the headlamps when it starts to get dark and in the rain or snow