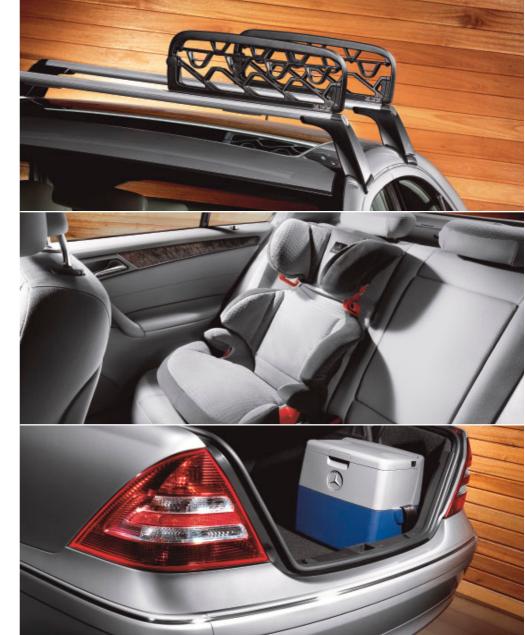

# If there's still not enough space for you, why not consider an extension?

A variety of attractive and practical accessories is being made available for the C-Class from day one. The Mercedes-Benz roof box, for example, offers 330 litres of extra stowage space and has an eye-catching design too. Equally practical is the Alustyle ski and snowboard rack – each one holds up to 4 pairs of skis or 2 snowboards. Mercedes-Benz child seats are available to ensure that children are able to travel safely in the C-Class from the start. They adapt to the size of your child and always allow plenty of freedom of movement. The child seats reflect our latest safety research findings.

Because freedom of movement and comfort are concepts which are inextricably linked, there's a universal coolbox to keep your refreshments cool while you're on the move. For details of the other products to be found in our range of accessories, see our special brochures or contact your Mercedes-Benz dealer.