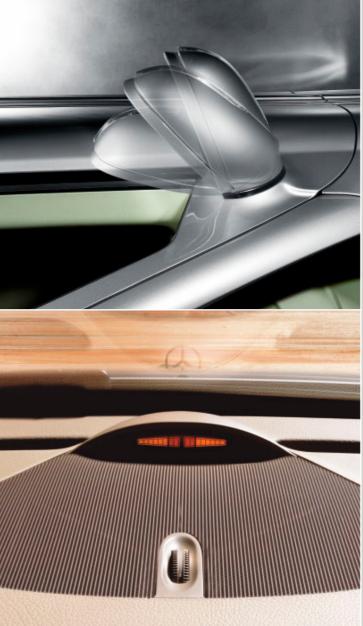

Electronic Stability Program (ESP®)

Front seats with electrically adjustable height and backrest angle

Headlamp Assist

Heated exterior mirrors, electrically adjustable, aspherical, with clear-lens indicators

A technological experience: electrically folding exterior mirrors with an automatic dimming function are available as an optional extra. And the optional PARKTRONIC system helps make parking a breeze. Ten sensors emit ultrasonic signals which are reflected by any obstacles in the vehicle's path. A microcomputer continuously calculates how far away you are from these obstacles and uses displays on the dashboard and in the rear of the interior plus audible signals to keep you informed