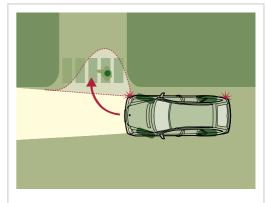

Allow your eyes to linger on its form, noting in particular the high-gloss, clear-lens headlamps, the front apron with its large air intakes and the powerful-looking, three-louvre radiator grille. These set the dynamic tone. The bumpers feature integral fog lamps which, in conjunction with the optional bi-xenon headlamps, are activated on cornering. The left or right fog lamp comes on, lighting up the inside of the corner to best effect. And side skirts merge into the sporty bumper at the rear. Whichever way you look at it, this is a car that's supremely sporty yet simply elegant.

Far-sightedness in the C-Class comes courtesy of the powerful optional bi-xenon headlamps - with their new cornering function, they can turn even a night-time drive around the corner into an illuminating experience. One of the fog lamps is activated when the indicators are switched on or when the steering wheel reaches a specific angle and illuminates a broad area alongside and in front of the Saloon. Headlamp Assist, the standard-fitted light sensor, automatically activates the headlamps when it starts to get dark and in the rain or snow