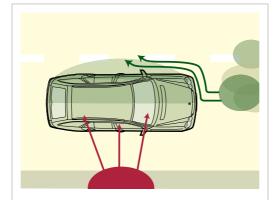

The optional PARKTRONIC system makes parking and manoeuvring easier. Its ultrasonic signals are bounced back off any obstacles in the car's path – within an area of between 15 and 80 centimetres at the front and between 20 and 120 centimetres at the rear. A display shows how much space is still available. If your C-Class comes within around 35 centimetres of another vehicle, the system emits an audible signal which becomes a permanent warning tone when the gap falls below approximately 20 centimetres.

A technological experience: electrically folding exterior mirrors with an automatic dimming function are available as an optional extra. And the optional PARKTRONIC system helps make parking a breeze. Ten sensors emit ultrasonic signals which are reflected by any obstacles in the vehicle's path. A microcomputer continuously calculates how far away you are from these obstacles and uses displays on the dashboard and in the rear of the interior plus audible signals to keep you informed