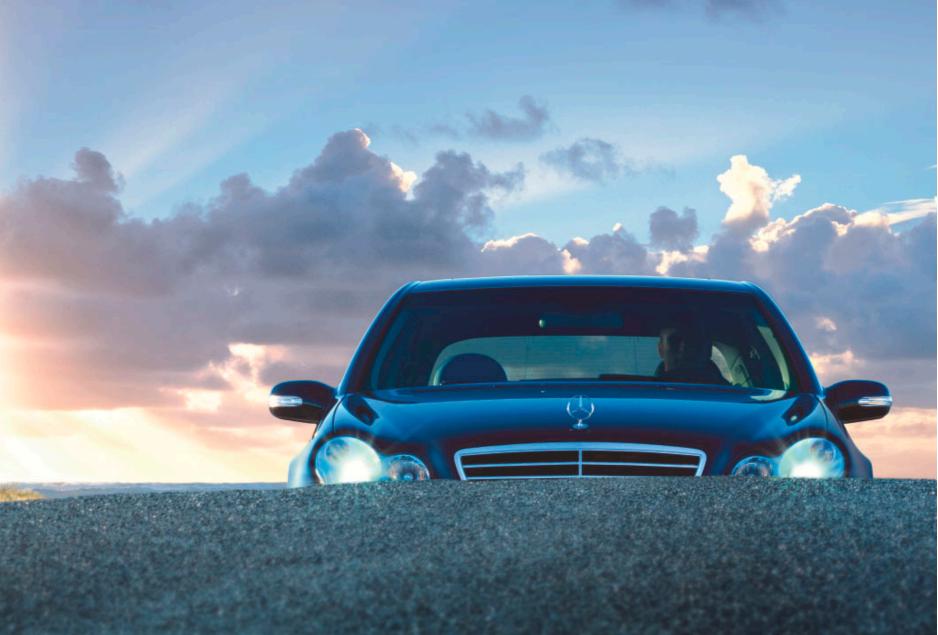

Allow your eyes to linger on its form, noting in particular the high-gloss, clear-lens headlamps, the front apron with its large air intakes and the powerful-looking, three-louvre radiator grille. These set the dynamic tone. The bumpers feature integral fog lamps which, in conjunction with the optional bi-xenon headlamps, are activated on cornering. The left or right fog lamp comes on, lighting up the inside of the corner to best effect. And side skirts merge into the sporty bumper at the rear. Whichever way you look at it, this is a car that's supremely sporty yet simply elegant.

Far-sightedness in the C-Class comes courtesy of the powerful optional bi-xenon headlamps - with their new cornering function, they can turn even a night-time drive around the corner into an illuminating experience. One of the fog lamps is activated when the indicators are switched on or when the steering wheel reaches a specific angle and illuminates a broad area alongside and in front of the Saloon. Headlamp Assist, the standard-fitted light sensor, automatically activates the headlamps when it starts to get dark and in the rain or snow