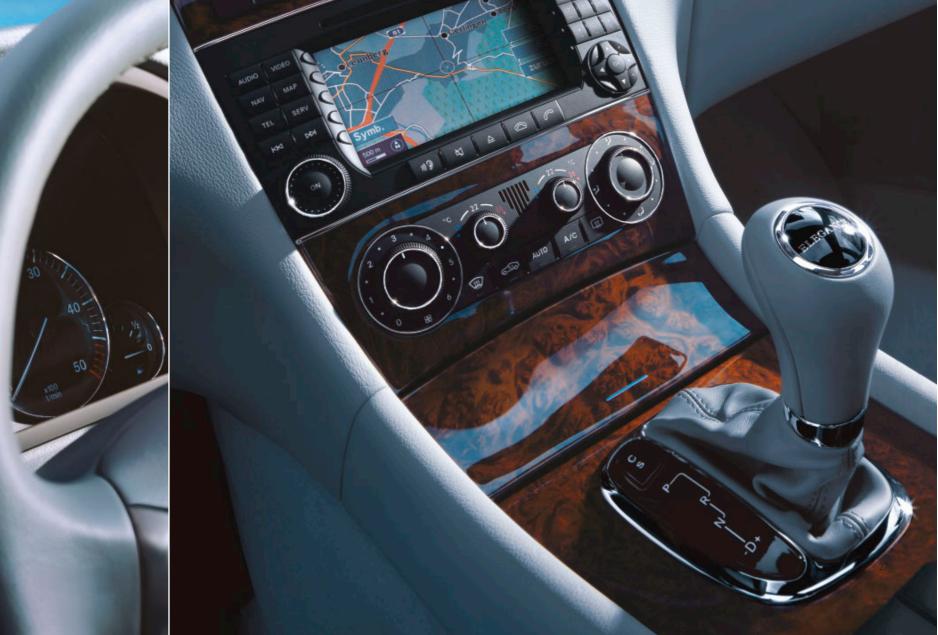

All news and information is supplied via the optional COMAND APS control and display system, which combines a DVD navigation system, CD player and radio. The system can be extended with an MP3-compatible CD changer, a harman/ kardon LOGIC 7® surround sound system and the pre-installation for a mobile phone with a universal mobile interface. Another option is the Audio 50 APS with a CD drive. Like COMAND APS, it is optionally available with the LINGUATRONIC voice control system. The iPod® Interface Kit even allows you to plug your iPod® into the audio system

The COMAND APS control and display system (left) features an integral radio and DVD navigation module. The LCD screen provides a clear overview. As a navigation system, COMAND APS makes your travels particularly enjoyable, while the optional harman/ kardon LOGIC 7® surround sound system transforms your C-Class into a concert hall. The optional THERMO-TRONIC luxury climate control uses sensors to regulate the interior temperature and the humidity. The 7G-TRONIC 7-speed automatic transmission ensures low consumption and powerful acceleration