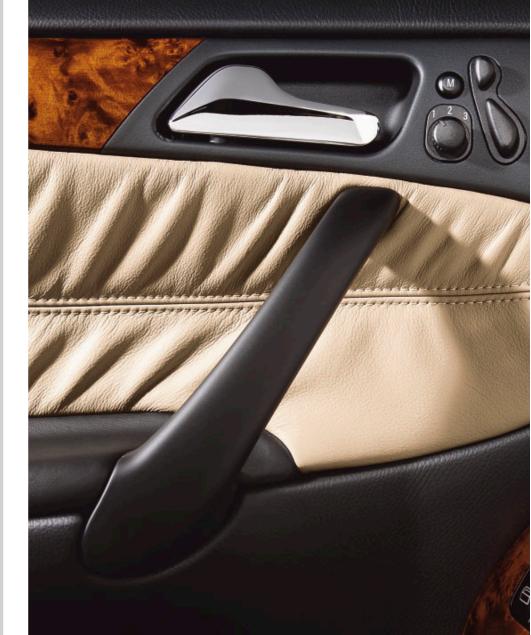

In the interior too there have been plenty of changes. Each line has its own independent look, with new fabric designs for the seats and new door trim. The CLASSIC model features Bristol fabric upholstery, the ELEGANCE model Windsor fabric upholstery and the AVANTGARDE model Coventry upholstery, a combination of fabric and ARTICO Leather¹. Depending on the line, there are up to four appointment colours to choose from, including black, royal blue, pebble beige and alpaca grey. All lines now also have new trim parts: in Olive ash wood in the CLASSIC model, in Laurel wood in the ELEGANCE and in Alu-linea aluminium in the AVANTGARDE.

Bird's-eye maple wood trim is also available as an optional extra for the AVANTGARDE. Chrome trim strips in the interior and chrome rings for the instrument cluster, with its new 4-tube design, add a distinctive finishing touch to all lines.