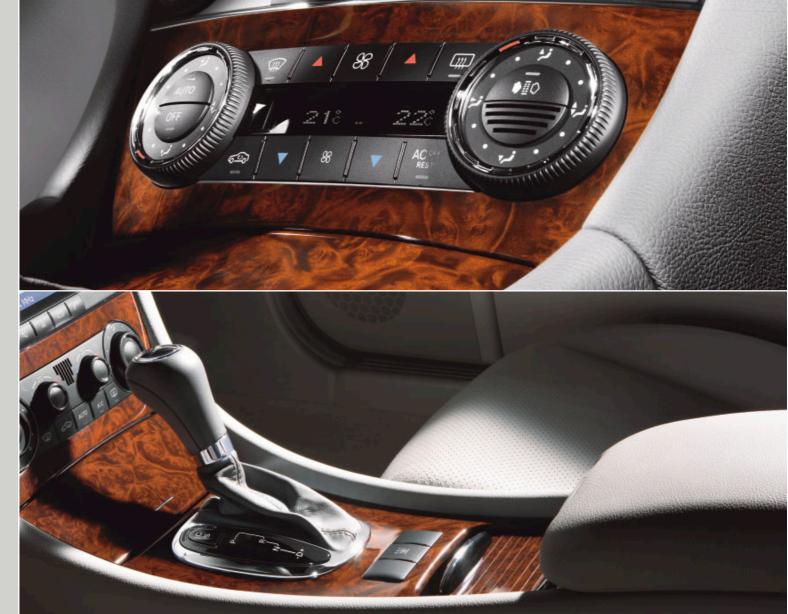

The spacious feel and the ergonomic, extra-comfortable seats could turn the interior of the Saloon into one of your favourite haunts – a preference reinforced by the standard THERMATIC automatic climate control system which has dust and pollen filters plus an air recirculation switch to ensure clean fresh air on board. Your set temperature remains constant, even when temperatures outside soar.

The interior of the C-Class was designed with your comfort in mind. The feeling starts with the seats thanks to their highly ergonomic form, you'll arrive feeling fresh and alert, even after a long journey. The front seats can also be adjusted electrically. To ensure that you are able to keep your hands on the wheel at all times there's a multifunction steering wheel. At the touch of a button you can call up information from the display, accept calls to your mobile and operate the radio, CD player and, in conjunction with the iPod<sup>®</sup> Interface Kit, even your MP3 player