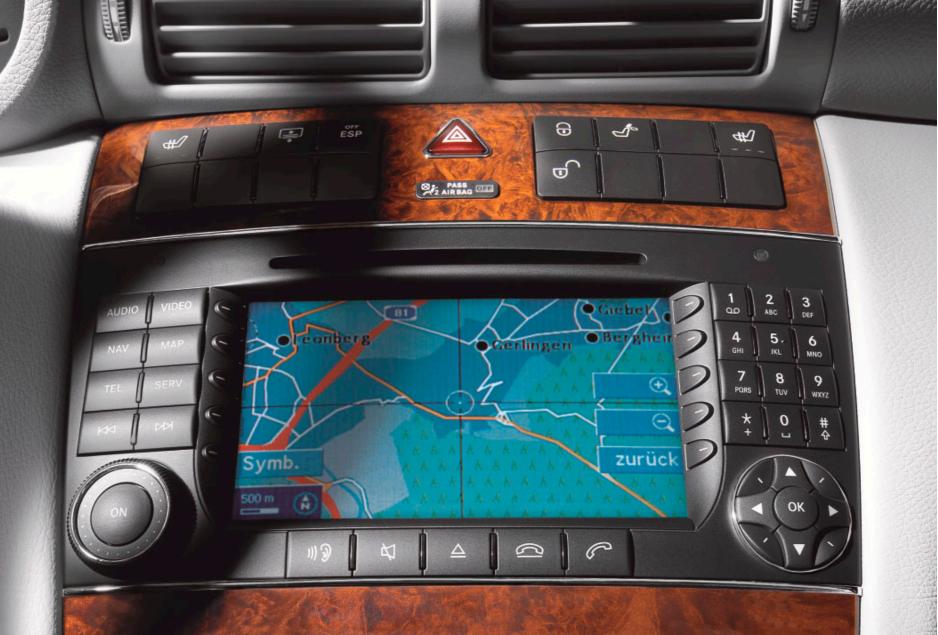

All news and information is supplied via the optional COMAND APS control and display system, which combines a DVD navigation system, CD player and radio. The system can be extended with an MP3-compatible CD changer, a harman/ kardon LOGIC 7® surround sound system and the pre-installation for a mobile phone with a universal mobile interface. Another option is the Audio 50 APS with a CD drive. Like COMAND APS, it is optionally available with the LINGUATRONIC voice control system. The iPod® Interface Kit even allows you to plug your iPod® into the audio system

The COMAND APS control and display system (left) features an integral radio and DVD navigation module. The LCD screen provides a clear overview. As a navigation system, COMAND APS makes your travels particularly enjoyable, while the optional harman/ kardon LOGIC 7® surround sound system transforms your C-Class into a concert hall. The optional THERMO-TRONIC luxury climate control uses sensors to regulate the interior temperature and the humidity. The 7G-TRONIC 7-speed automatic transmission ensures low consumption and powerful acceleration