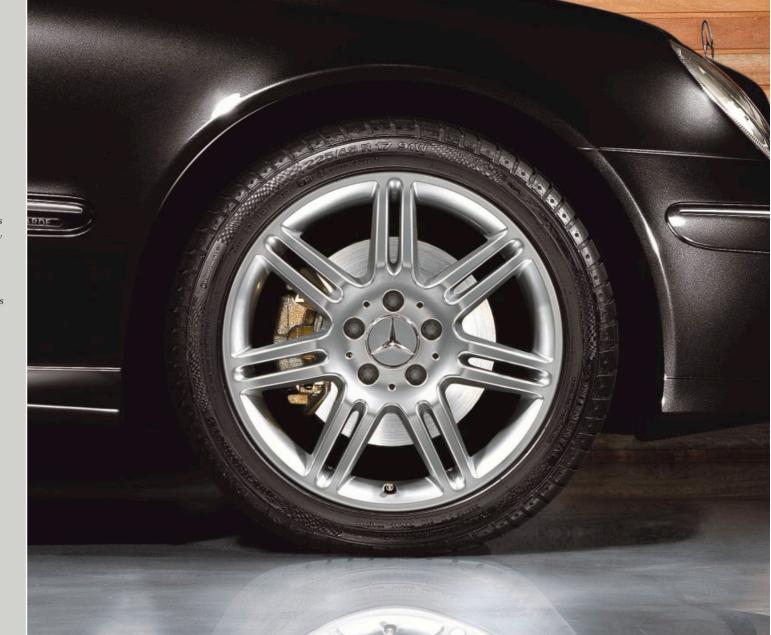

# An impeccable body. With so much sport, it's little wonder

The sports package and the AMG sports package truly underline the dynamism of the C-Class. The sports package comprises sports suspension and 17-inch, 5-spoke light-alloy wheels, with mixed-size tyres, size 225/40 at the front and 245/40 at the rear. On the petrol models an oval-design, stainless steel exhaust tailpipe gleams at the rear, while the diesel models feature two chromed tailpipes. And because an athlete has to master more than just rapid acceleration, a sports braking system with perforated brake discs brings the C-Class to a standstill just as promptly.

Sports packages

The AMG sports package includes all the equipment features of the sports package plus AMG bodystyling, which consists of a sporty front apron with integral fog lamps, a rear apron and side skirts. Sterling silverpainted 17-inch AMG light-alloy wheels in 5-spoke design, with size 225/45 tyres at the front and 245/40 at the rear, round off the AMG sports package