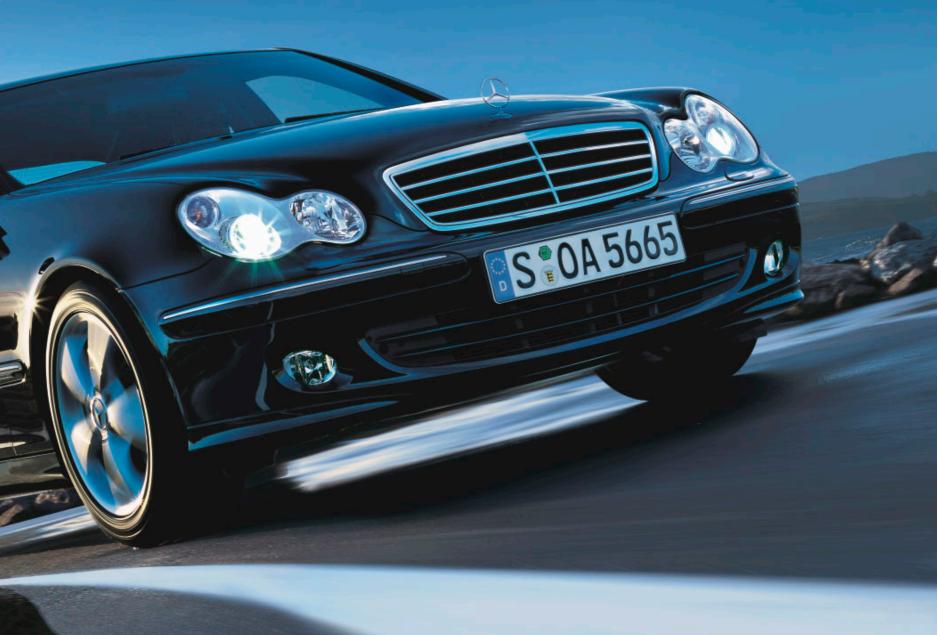

Allow your eyes to linger on its form, noting in particular the high-gloss, clear-lens headlamps, the front apron with its large air intakes and the powerful-looking, three-louvre radiator grille. These set the dynamic tone. The bumpers feature integral fog lamps which, in conjunction with the optional bi-xenon headlamps, are activated on cornering. The left or right fog lamp comes on, lighting up the inside of the corner to best effect. And side skirts merge into the sporty bumper at the rear. Whichever way you look at it, this is a car that's supremely sporty yet simply elegant.

The new radiator grille, with its three louvres, has a much broader and more powerful look. The louvres have different paint finishes depending on the equipment line. Light in its most attractive form: the C-Class features clear-lens headlamps and tail lights. The broad lower air intake underlines the sporty character of the C-Class

Far-sightedness in the C-Class comes courtesy of the powerful optional bi-xenon headlamps - with their new cornering function, they can turn even a night-time drive around the corner into an illuminating experience. One of the fog lamps is activated when the indicators are switched on or when the steering wheel reaches a specific angle and illuminates a broad area alongside and in front of the Saloon. Headlamp Assist, the standard-fitted light sensor, automatically activates the headlamps when it starts to get dark and in the rain or snow