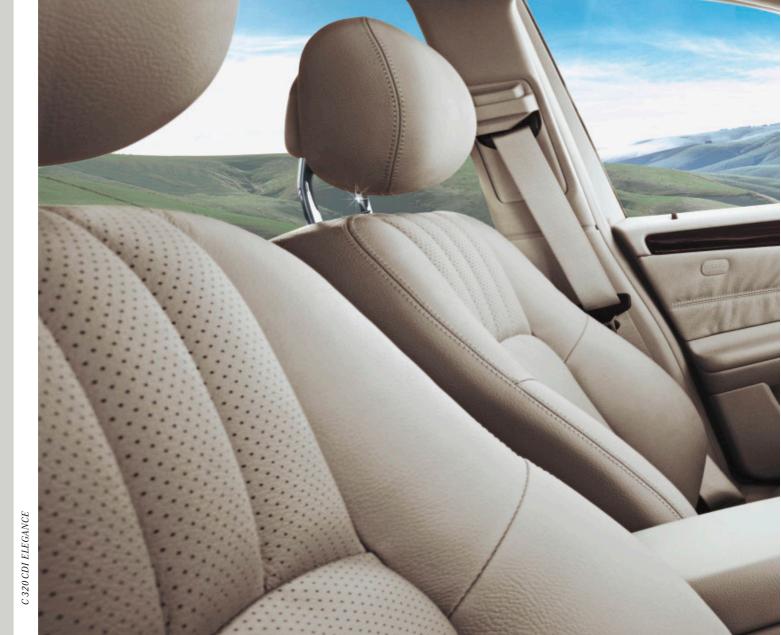

The spacious feel and the ergonomic, extra-comfortable seats could turn the interior of the Saloon into one of your favourite haunts – a preference reinforced by the standard THERMATIC automatic climate control system which has dust and pollen filters plus an air recirculation switch to ensure clean fresh air on board. Your set temperature remains constant, even when temperatures outside soar.

The interior of the C-Class was designed with your comfort in mind. The feeling starts with the seats thanks to their highly ergonomic form, you'll arrive feeling fresh and alert, even after a long journey. The front seats can also be adjusted electrically. To ensure that you are able to keep your hands on the wheel at all times there's a multifunction steering wheel. At the touch of a button you can call up information from the display, accept calls to your mobile and operate the radio, CD player and, in conjunction with the iPod<sup>®</sup> Interface Kit, even your MP3 player