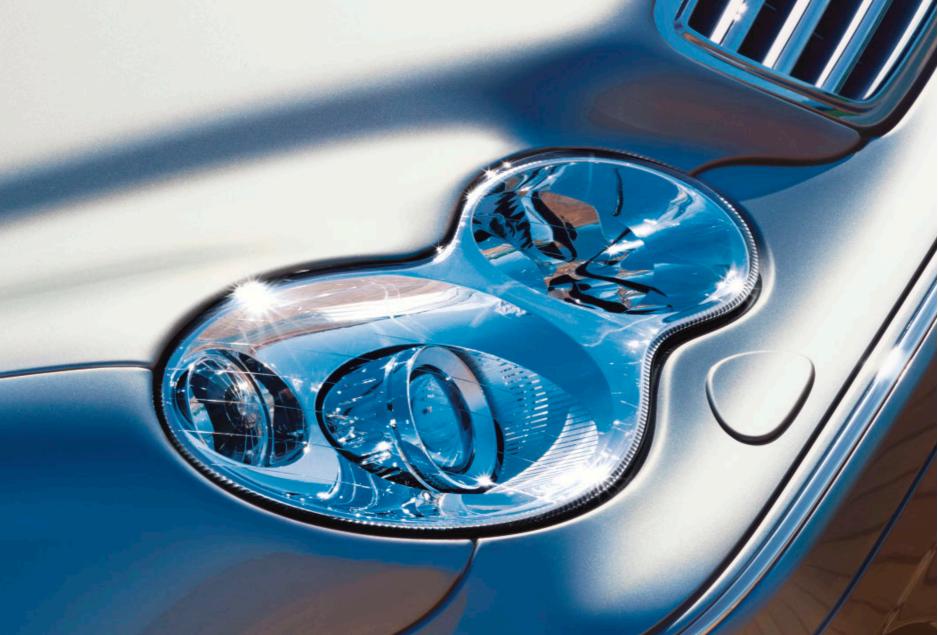

Allow your eyes to linger on its form, noting in particular the high-gloss, clear-lens headlamps, the front apron with its large air intakes and the powerful-looking, three-louvre radiator grille. These set the dynamic tone. The bumpers feature integral fog lamps which, in conjunction with the optional bi-xenon headlamps, are activated on cornering. The left or right fog lamp comes on, lighting up the inside of the corner to best effect. And side skirts merge into the sporty bumper at the rear. Whichever way you look at it, this is a car that's supremely sporty yet simply elegant.

The new radiator grille, with its three louvres, has a much broader and more powerful look. The louvres have different paint finishes depending on the equipment line. Light in its most attractive form: the C-Class features clear-lens headlamps and tail lights. The broad lower air intake underlines the sporty character of the C-Class

Far-sightedness in the C-Class comes courtesy of the powerful optional bi-xenon headlamps - with their new cornering function, they can turn even a night-time drive around the corner into an illuminating experience. One of the fog lamps is activated when the indicators are switched on or when the steering wheel reaches a specific angle and illuminates a broad area alongside and in front of the Saloon. Headlamp Assist, the standard-fitted light sensor, automatically activates the headlamps when it starts to get dark and in the rain or snow