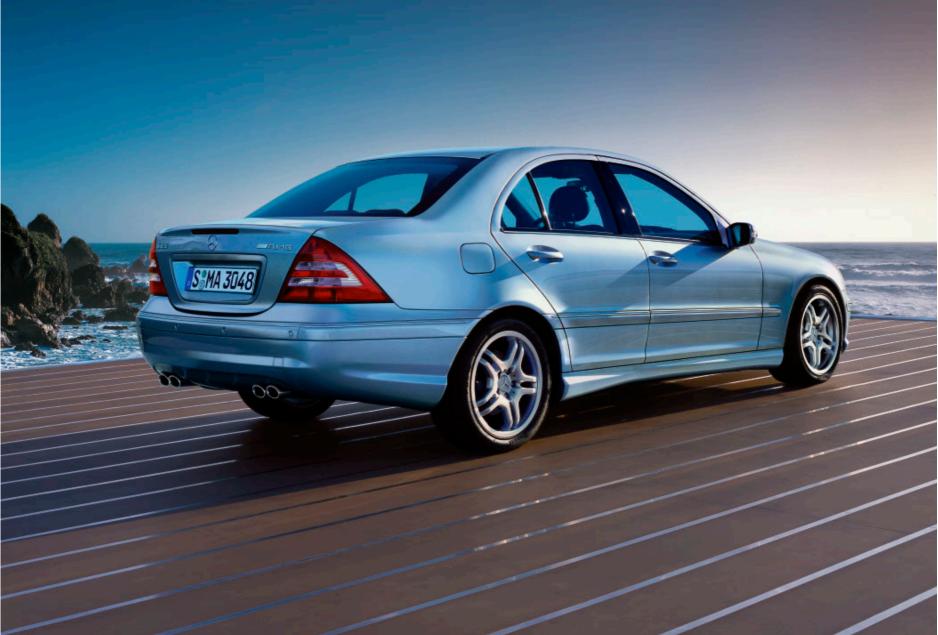

### True passion can be summed up in three letters: AMG

The Mercedes-AMG specialists are people who really deserve to have the title "Car enthusiast" emblazoned on their business cards. The best example of their enthusiasm is perhaps the C 55 AMG: AMG 5.5-litre V8 engine, 270 kW (367 hp), maximum torque of 510 Nm, 0 to 100 km/h in 5.2 seconds – performance figures perfectly complemented by the AMG sports suspension and the AMG high-performance braking system. The 5-speed automatic transmission's gears can also be changed manually using shift paddles on the steering wheel, in a design reminiscent of motor racing.

The C 55 AMG, however, is about more than impressive performance. It also has captivating looks, thanks to the independent front-end design and dynamic AMG bodystyling, consisting of front and rear aprons and side skirts. The interior of the C 55 AMG (pictured left) is equally lavish: exclusive nappa leather appointments and AMG sports seats count among the highlights here, alongside the AMG ergonomic sports steering wheel and the AMG instrument cluster.