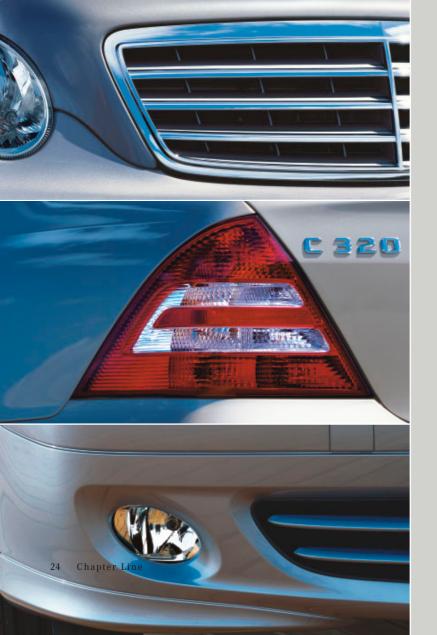

The dynamism of the C-Class is clearly reflected in its looks too, with clear-lens headlamps, a front apron with large air intakes, a powerful-looking, three-louvre radiator grille, side skirts, a sporty rear bumper and dark red high-gloss tail lights.

Allow your eyes to linger on its form, noting in particular the high-gloss, clear-lens headlamps, the front apron with its large air intakes and the powerful-looking, three-louvre radiator grille. These set the dynamic tone. The bumpers feature integral fog lamps which, in conjunction with the optional bi-xenon headlamps, are activated on cornering. The left or right fog lamp comes on, lighting up the inside of the corner to best effect. And side skirts merge into the sporty bumper at the rear. Whichever way you look at it, this is a car that's supremely sporty yet simply elegant.

The new radiator grille, with its three louvres, has a much broader and more powerful look. The louvres have different paint finishes depending on the equipment line. Light in its most attractive form: the C-Class features clear-lens headlamps and tail lights. The broad lower air intake underlines the sporty character of the C-Class