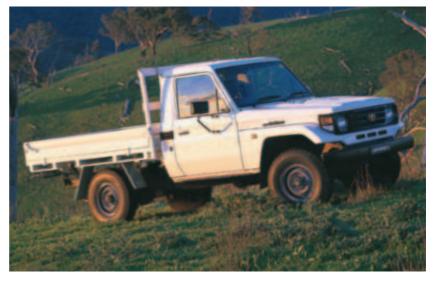

#### Cab Chassis

Choose from a 4.2 litre Diesel engine or the powerful 4.2 litre Turbo Diesel engine, all with a unitary cabin construction in Standard and RV grade.

To help it pay for itself even more quickly, there's a large load carrying space. A long wheelbase gives better load distribution and a more comfortable ride. Then, after a lot of hard work, enjoy the ease of cleaning the hard wearing textured vinyl trim in the interior (except the RV model which has cloth trim).

**Troop Carrier** 

RV Turbo Diesel Cab Chassis

(Toyota Genuine tray, winch and bullbar not included)

Cab Chassis (Tray not included. Standard snorkel not shown)