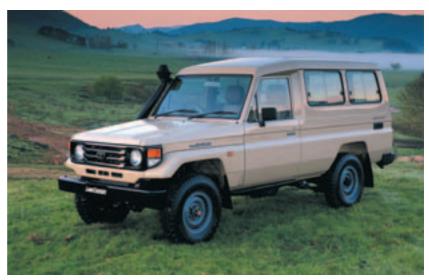

#### **Troop Carriers**

Available with a 4.2 litre Diesel or 4.2 litre Turbo Diesel engine. For added comfort every model has front outboard seat headrests, and an electronically tuned AM/FM radio with auto reverse cassette player.

There is clear instrumentation with a digital trip meter, continuous reading fuel gauge and voltmeter.

The three seat, five seat (RV only) and 11 seat Troop Carriers feature a split rear door and all models feature a driver's bucket seat.

The 4.2 litre Turbo Diesel top of the range RV Troop Carrier (also comes in Single Cab Chassis) has five seat capacity, and features a chrome front radiator grille, bumpers, indicator surrounds, aluminium side steps, cloth seats and door trim, floor carpets, remote central locking, silver painted rims, centre console, front door pockets, front seat back pockets, rear intermittent wiper, high mount stop lamp, power front windows, power door locks, power antenna and a 3-in-1 audio system (CD/tuner/cassette).