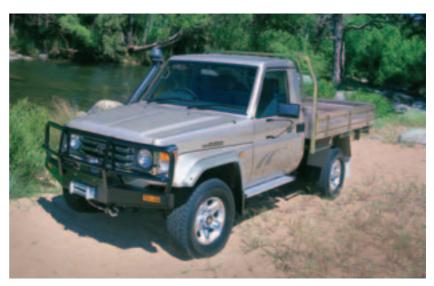

#### Cab Chassis

Choose from a 4.2 litre Diesel engine or the powerful 4.2 litre Turbo Diesel engine, all with a unitary cabin construction in Standard and RV grade.

To help it pay for itself even more quickly, there's a large load carrying space. A long wheelbase gives better load distribution and a more comfortable ride. Then, after a lot of hard work, enjoy the ease of cleaning the hard wearing textured vinyl trim in the interior (except the RV model which has cloth trim).