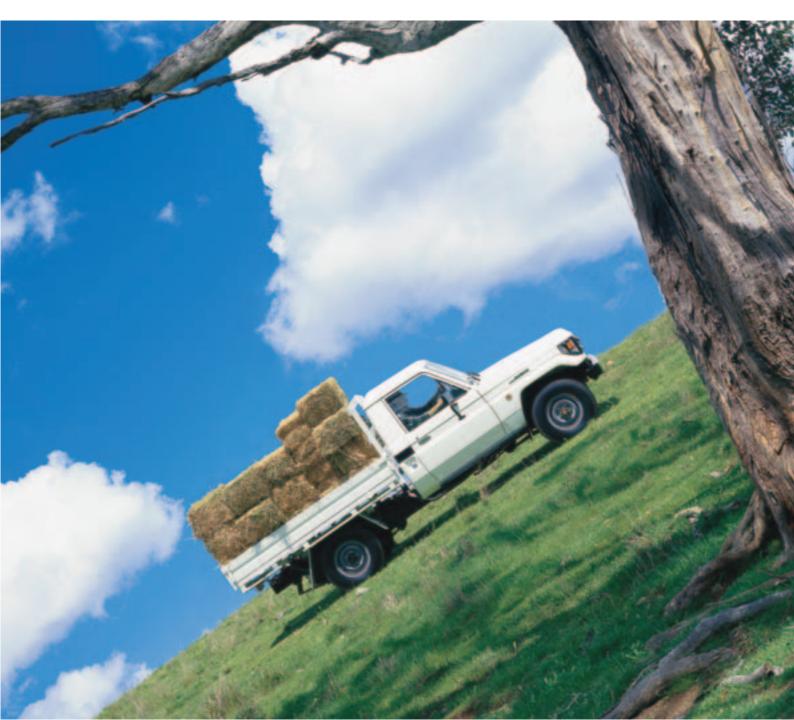

#### Cab Chassis

Choose from a 4.2 litre Diesel engine or the powerful 4.2 litre Turbo Diesel engine, all with a unitary cabin construction in Standard and RV grade.

To help it pay for itself even more quickly, there's a large load carrying space. A long wheelbase gives better load distribution and a more comfortable ride. Then, after a lot of hard work, enjoy the ease of cleaning the hard wearing textured vinyl trim in the interior (except the RV model which has cloth trim).